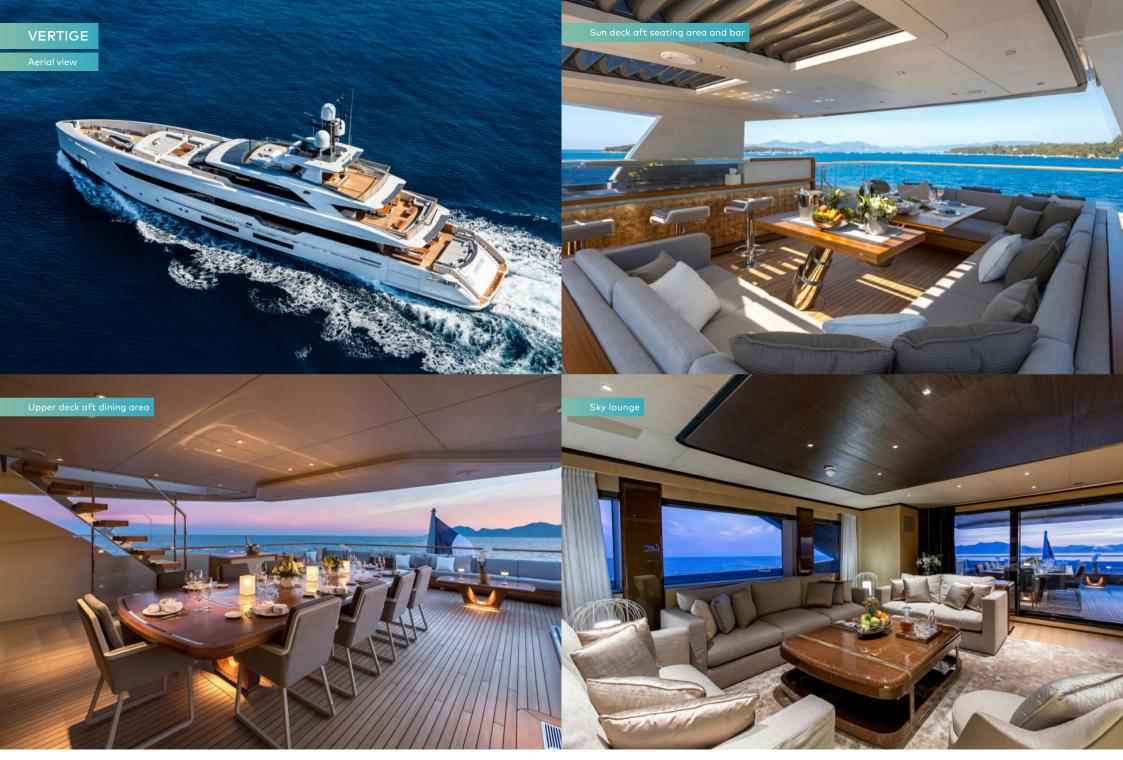

A relaxed, shaded lunch is served on the sun deck, with comfortable seating and a sit-up bar providing a chic beach club vibe. You then retreat to the nearby jacuzzi for a dip followed by a leisurely afternoon spent on the sun pads and sun loungers, with VERTIGE's crew providing cocktails and snacks.

Alternatively, head inside for a read or to watch a movie. VERTIGE's sumptuous, 1950s inspired interior features metallic silks, soft earth tones, plush carpets and full height windows for a spacious, calming ambiance. The main lounge benefits from uninterrupted views on both sides, while the sky lounge has a more intimate feel.

Return to the immense main deck aft for sundowner cocktails with views of the majestic coastal cliffs, followed by dinner in the main deck lounge's formal dining area, where you sample wine from the yacht's 300-bottle cellar. Complete the evening with a choice between a movie under the stars on the upper deck aft, or a party on the sun deck, now transformed into your own exclusive rooftop bar.