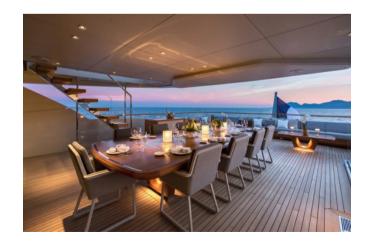

Return to the immense main deck aft for sundowner cocktails with views of the majestic coastal cliffs, followed by dinner in the main deck lounge's formal dining area, where you sample wine from the yacht's 300-bottle cellar. Complete the evening with a choice between a movie under the stars on the upper deck aft, or a party on the sun deck, now transformed into your own exclusive rooftop bar.