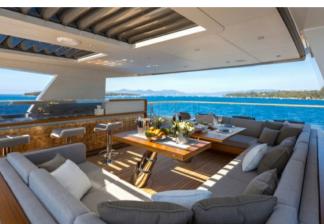

Watch the on-water action from the main deck aft; with comfy sofas, fold out balconies and a large bank of shaded sun pads, this superb space provides uninterrupted views on three sides. Or for a little sanctuary, retreat to the Portuguese bridge lounge, with sun pads for a spot of sunbathing and dining tables from which to enjoy a mid-morning snack.

A relaxed, shaded lunch is served on the sun deck, with comfortable seating and a sit-up bar providing a chic beach club vibe. You then retreat to the nearby jacuzzi for a dip followed by a leisurely afternoon spent on the sun pads and sun loungers, with VERTIGE's crew providing cocktails and snacks.

Alternatively, head inside for a read or to watch a movie. VERTIGE's sumptuous, 1950s inspired interior features metallic silks, soft earth tones, plush carpets and full height windows for a spacious, calming ambiance. The main lounge benefits from uninterrupted views on both sides, while the sky lounge has a more intimate feel.