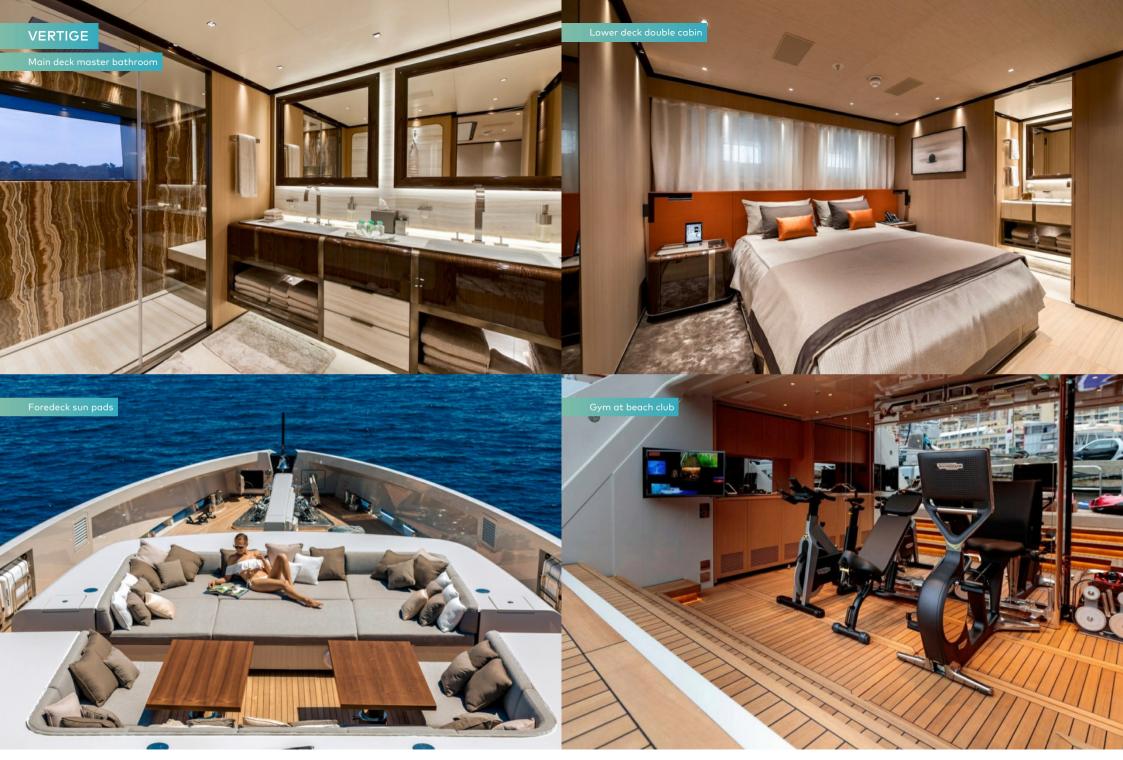

Start your day with a coffee on the master suite's private balcony, then head to the lower deck gym for a workout with sea views. Join everyone on the upper deck aft for breakfast while surveying the seascape surroundings, before succumbing to the allure of VERTIGE's watertoys. Set up by the crew off the extending swim platform, there are kayaks, paddleboards, jetskis and waterskis, as well as family friendly towable inflatables and an ocean pool.

As evening draws in, it is time to change for dinner. VERTIGE sleeps 12 in six cabins with a restrained, relaxing decor. The main deck master cabin has two private balconies, a walk in wardrobe and study. There is a main deck VIP suite, while the lower deck has three double cabins and a convertible twin cabin.