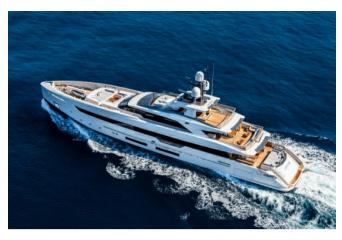

## **OVERVIEW.**

If you are looking for a glamorous and fun charter, VERTIGE might be the perfect choice. With a superb variety of spaces in which to party, lounge and dine together, as well as quiet spots for peaceful moments, she is just the ticket for celebrating groups of friends and family.

# SPECIFICATION.

Length **49.9m (163.7ft)** 

Built

2017, Tankoa Yachts, Italy

Interior designer

Francesco Paszkowski Design

Beam

9.4m (30.8ft)