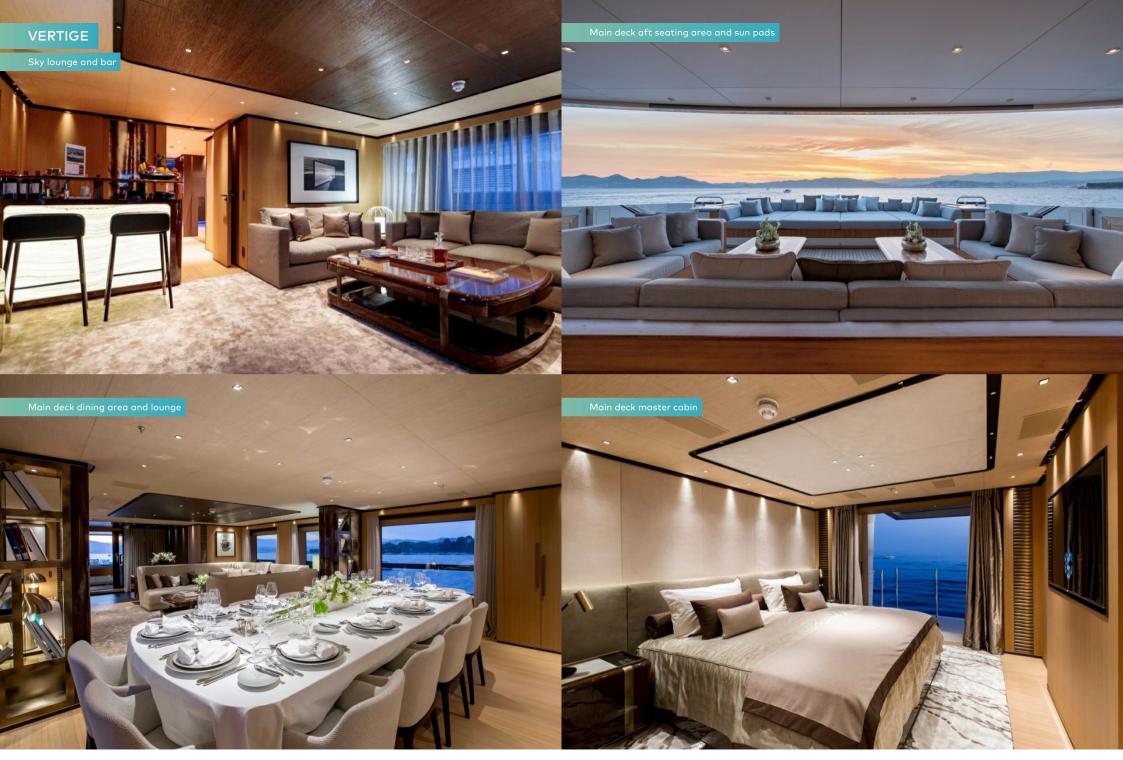

Watch the on-water action from the main deck aft; with comfy sofas, fold out balconies and a large bank of shaded sun pads, this superb space provides uninterrupted views on three sides. Or for a little sanctuary, retreat to the Portuguese bridge lounge, with sun pads for a spot of sunbathing and dining tables from which to enjoy a mid-morning snack.

Alternatively, head inside for a read or to watch a movie. VERTIGE's sumptuous, 1950s inspired interior features metallic silks, soft earth tones, plush carpets and full height windows for a spacious, calming ambiance. The main lounge benefits from uninterrupted views on both sides, while the sky lounge has a more intimate feel.

As evening draws in, it is time to change for dinner. VERTIGE sleeps 12 in six cabins with a restrained, relaxing decor. The main deck master cabin has two private balconies, a walk in wardrobe and study. There is a main deck VIP suite, while the lower deck has three double cabins and a convertible twin cabin.

Return to the immense main deck aft for sundowner cocktails with views of the majestic coastal cliffs, followed by dinner in the main deck lounge's formal dining area, where you sample wine from the yacht's 300-bottle cellar. Complete the evening with a choice between a movie under the stars on the upper deck aft, or a party on the sun deck, now transformed into your own exclusive rooftop bar.