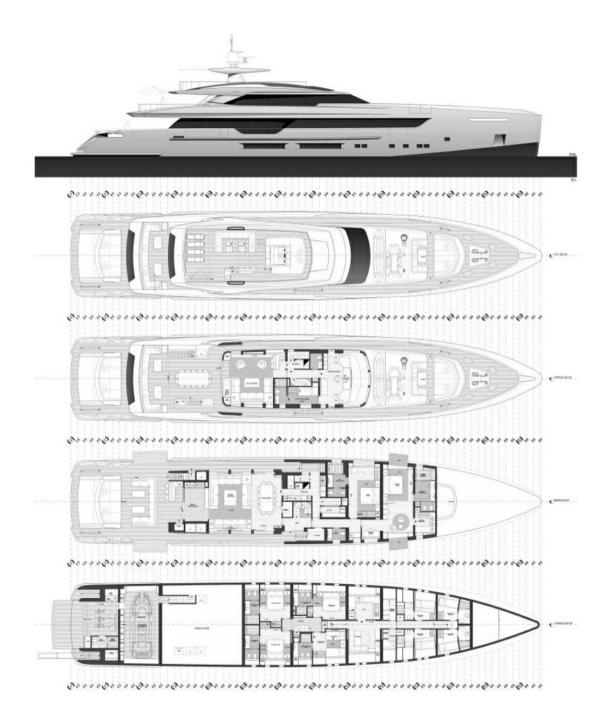

As evening draws in, it is time to change for dinner. VERTIGE sleeps 12 in six cabins with a restrained, relaxing decor. The main deck master cabin has two private balconies, a walk in wardrobe and study. There is a main deck VIP suite, while the lower deck has three double cabins and a convertible twin cabin.

370 litres per hour

Engines 2 × 1,000hp MTU

Guests 12

No. of guest cabins

6 (5 × double, 1 × double/twin, 1 × additional berths)

Crew

10

View yacht on website