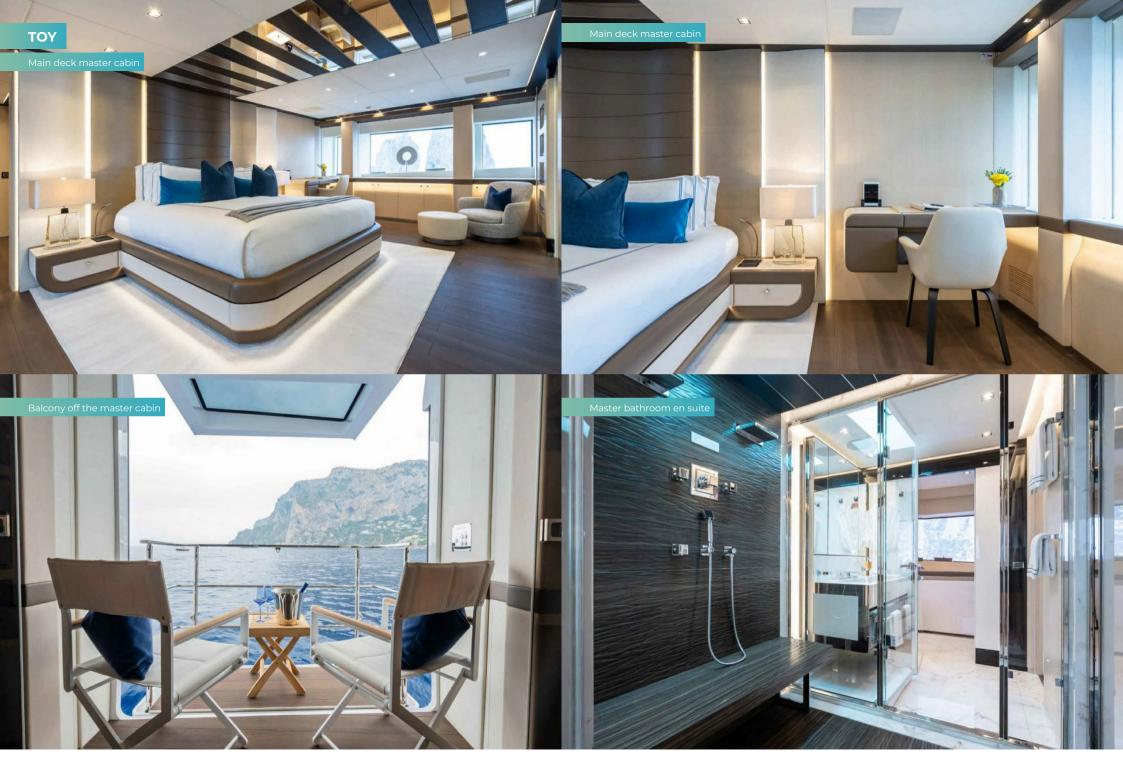

Ahead, the main deck master suite has ivory-coloured wood panels, umber-toned leather, and art decoinspired detailing, and the suite gains natural light from large hull windows. A full-beam his and hers en suite bathroom with an adjoining shower room complements the space, while a fold-down balcony to starboard offers an ideal spot for a quiet coffee or private breakfast.