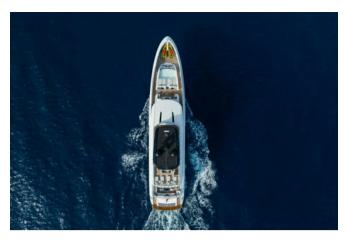

## **OVERVIEW.**

Introducing TOY 43m (141ft), a Mangusta Oceanco 43 designed with outdoor living in mind. Imagine a holiday where every moment is tailored to your wishes, set against a backdrop of beautiful seascapes aboard this stunning yacht.

Spend time on the expansive Portuguese bridge, where an al fresco lounge blends into an infinity pool, with a walk-through flanked by sunpads. Enjoy a gentle sea breeze and a refreshing cocktail while taking in the splendour of your surroundings.