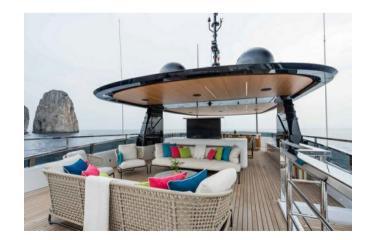

Enjoy the upper aft deck and savour the delightful all fresco dining area while enjoying fine cuisine and panoramic views. The stylish sky lounge ahead has sofa seating around a large TV, perfect for catching up on sports or enjoying a film in comfort.