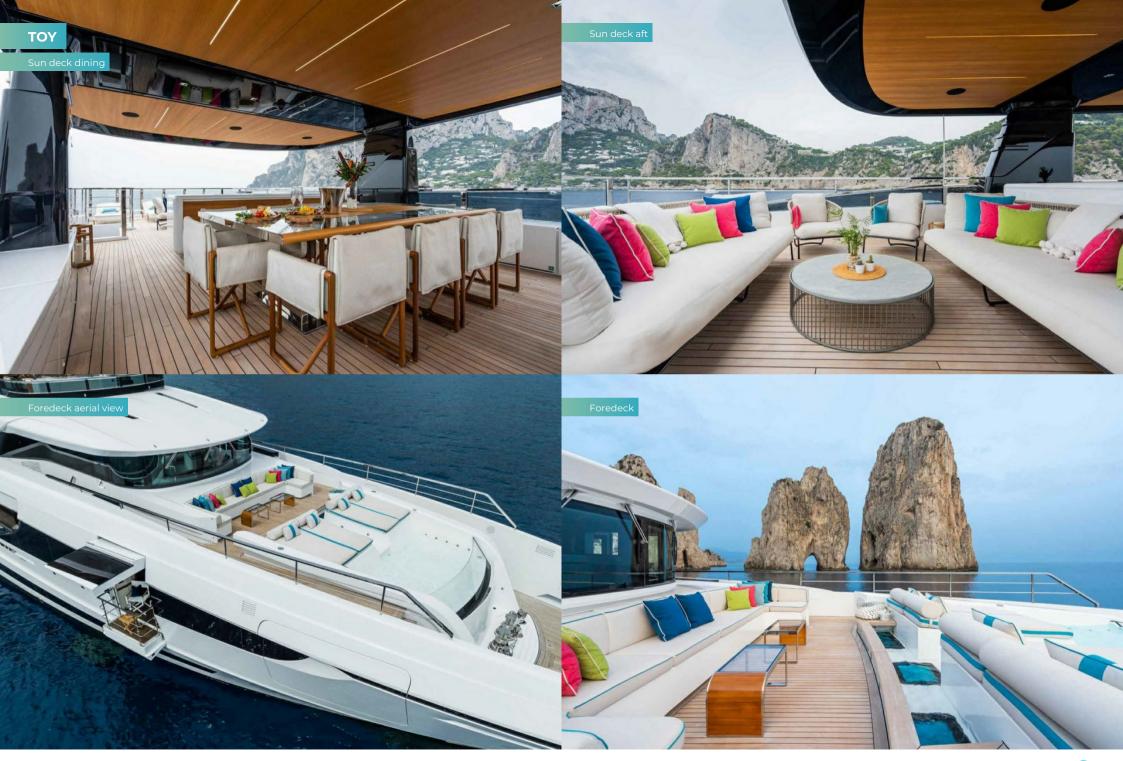

Spend time on the expansive Portuguese bridge, where an al fresco lounge blends into an infinity pool, with a walk-through flanked by sunpads. Enjoy a gentle sea breeze and a refreshing cocktail while taking in the splendour of your surroundings.

The lower deck has versatile accommodation with four double suites – including two VIP suites and two convertible twin/double berth suites – ensuring that every guest is catered for.

On the sun deck, spend time with family and friends in the al fresco lounge, the dedicated dining area, and a bar for memorable moments under the sun.