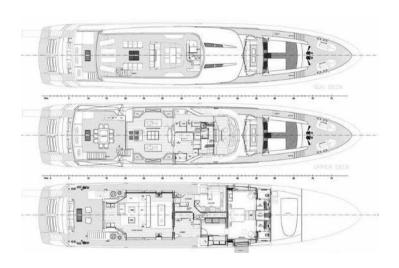

On the main deck, the lounge features dark wood flooring, light furnishings, and polished metal accents, creating a stylish and relaxing atmosphere. Floor-to-ceiling windows provide a sense here and in the formal dining area ahead.

Ahead, the main deck master suite has ivory-coloured wood panels, umber-toned leather, and art decoinspired detailing, and the suite gains natural light from large hull windows. A full-beam his and hers en suite bathroom with an adjoining shower room complements the space, while a fold-down balcony to starboard offers an ideal spot for a quiet coffee or private breakfast.

The lower deck has versatile accommodation with four double suites – including two VIP suites and two convertible twin/double berth suites – ensuring that every guest is catered for.

On the sun deck, spend time with family and friends in the al fresco lounge, the dedicated dining area, and a bar for memorable moments under the sun.