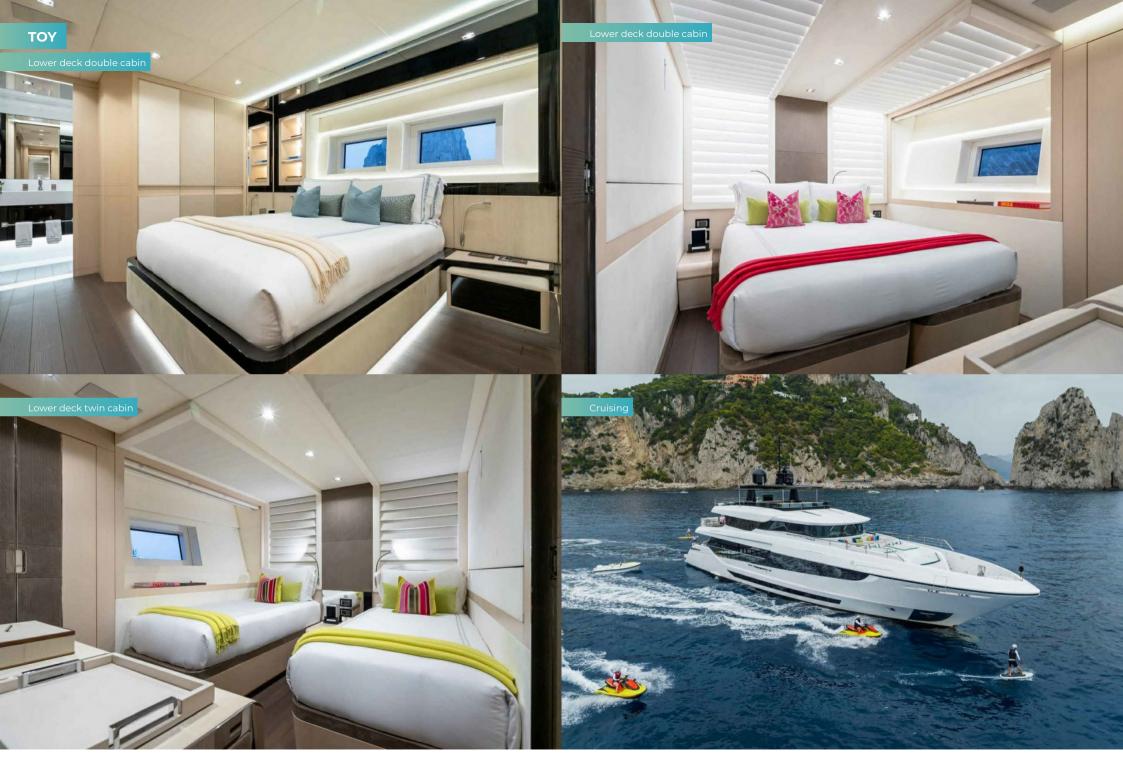

The lower deck has versatile accommodation with four double suites – including two VIP suites and two convertible twin/double berth suites – ensuring that every guest is catered for.

On the sun deck, spend time with family and friends in the al fresco lounge, the dedicated dining area, and a bar for memorable moments under the sun.