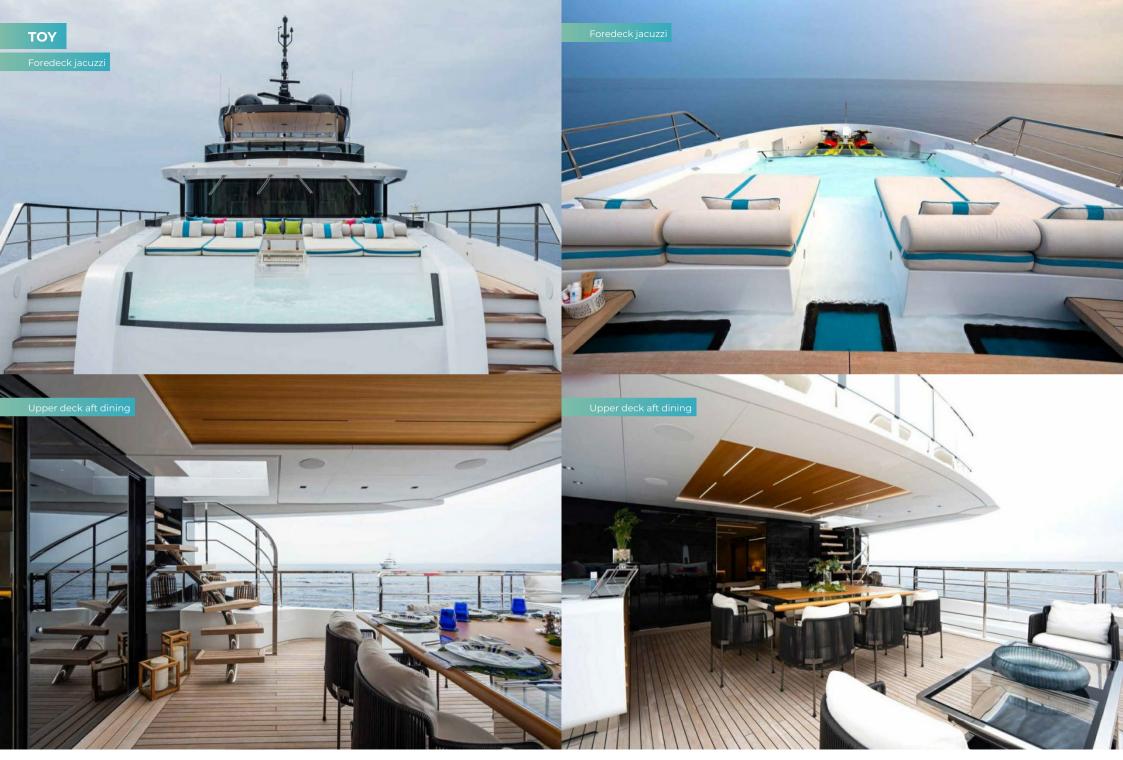

Spend time on the expansive Portuguese bridge, where an al fresco lounge blends into an infinity pool, with a walk-through flanked by sunpads. Enjoy a gentle sea breeze and a refreshing cocktail while taking in the splendour of your surroundings.

Enjoy the upper aft deck and savour the delightful all fresco dining area while enjoying fine cuisine and panoramic views. The stylish sky lounge ahead has sofa seating around a large TV, perfect for catching up on sports or enjoying a film in comfort.

### **Key features**

| New to the charter market                                           |
|---------------------------------------------------------------------|
| Flexible cabin configurations                                       |
| Beach club at sea level                                             |
| Wajer 38 Towed tender                                               |
| Balcony off the master cabin                                        |
| Jacuzzi on the foredeck                                             |
| Zero speed stabilisers to reduce any rolling motion while at anchor |