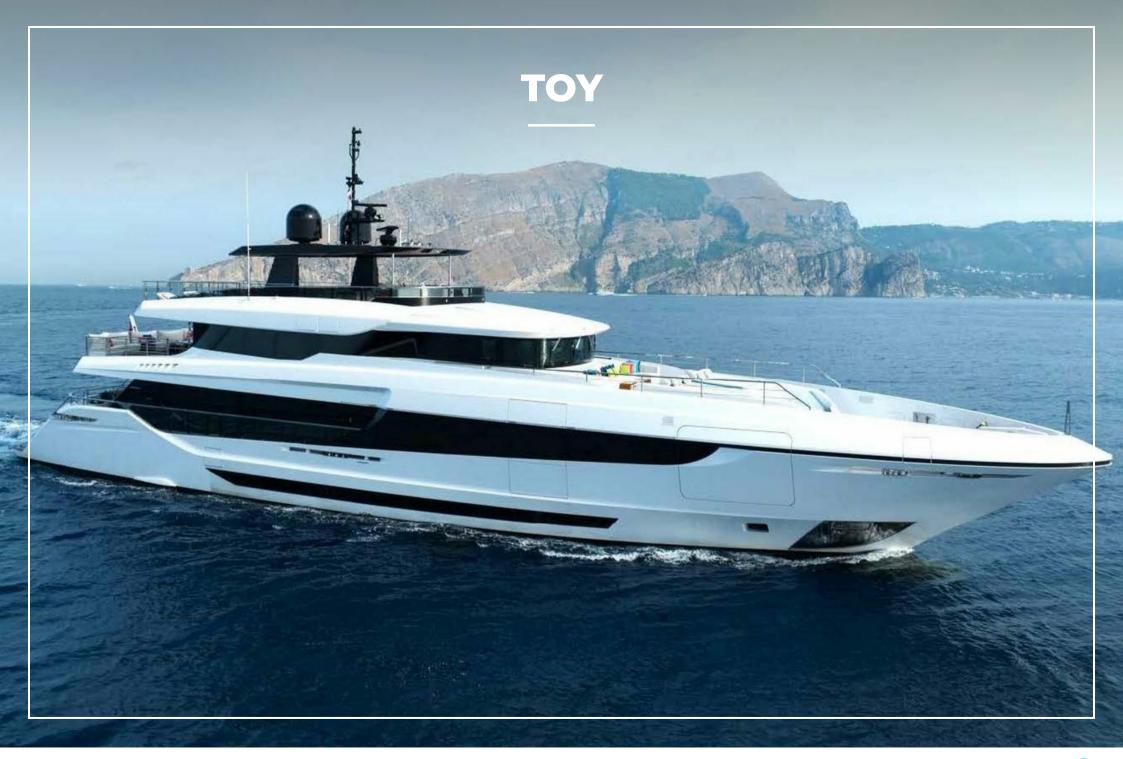

## **OVERVIEW.**

Introducing TOY 43m (141ft), a Mangusta Oceanco 43 designed with outdoor living in mind. Imagine a holiday where every moment is tailored to your wishes, set against a backdrop of beautiful seascapes aboard this stunning yacht.