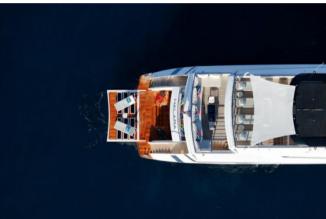

The stunning beach club area beckons for a more casual retreat. Complete with a chic bar and secluded, low-level seating, it provides the perfect vantage point to watch watersports in action beyond the large fold-down transom, adding an element of playful excitement to time on board TOY.