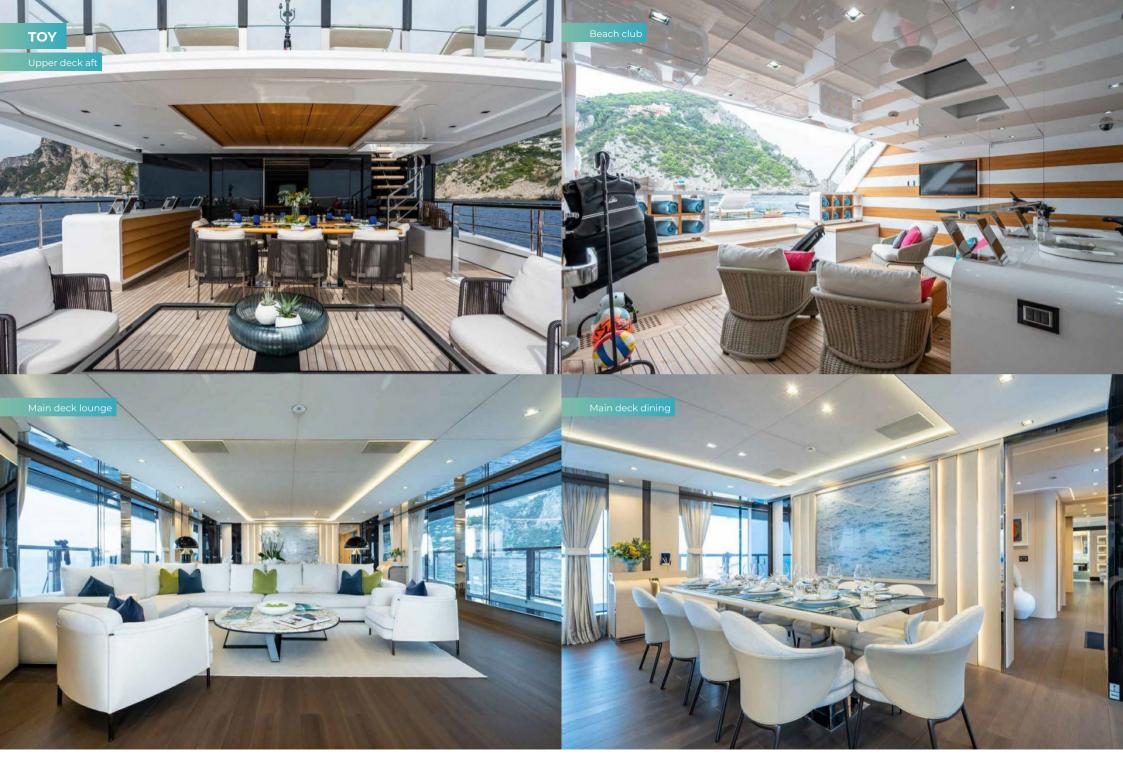

Enjoy the upper aft deck and savour the delightful all fresco dining area while enjoying fine cuisine and panoramic views. The stylish sky lounge ahead has sofa seating around a large TV, perfect for catching up on sports or enjoying a film in comfort.

The stunning beach club area beckons for a more casual retreat. Complete with a chic bar and secluded, low-level seating, it provides the perfect vantage point to watch watersports in action beyond the large fold-down transom, adding an element of playful excitement to time on board TOY.

On the main deck, the lounge features dark wood flooring, light furnishings, and polished metal accents, creating a stylish and relaxing atmosphere. Floor-to-ceiling windows provide a sense here and in the formal dining area ahead.