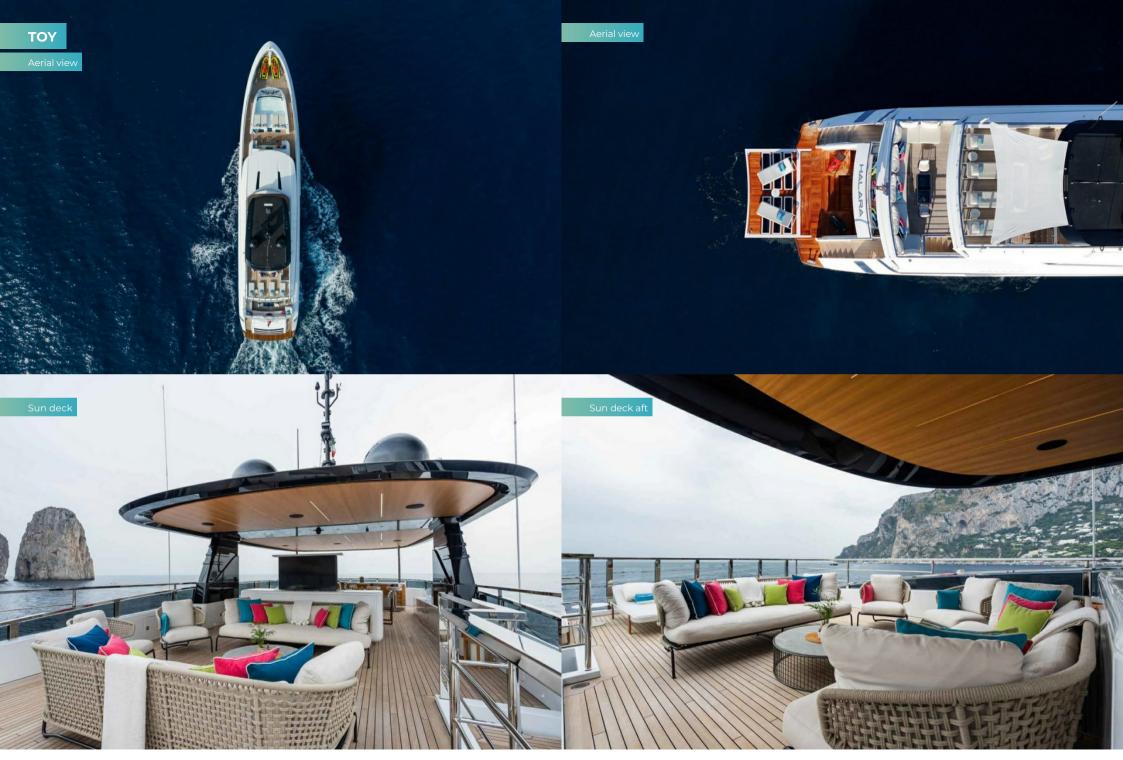

Spend time on the expansive Portuguese bridge, where an al fresco lounge blends into an infinity pool, with a walk-through flanked by sunpads. Enjoy a gentle sea breeze and a refreshing cocktail while taking in the splendour of your surroundings.

The lower deck has versatile accommodation with four double suites – including two VIP suites and two convertible twin/double berth suites – ensuring that every guest is catered for.

On the sun deck, spend time with family and friends in the al fresco lounge, the dedicated dining area, and a bar for memorable moments under the sun.