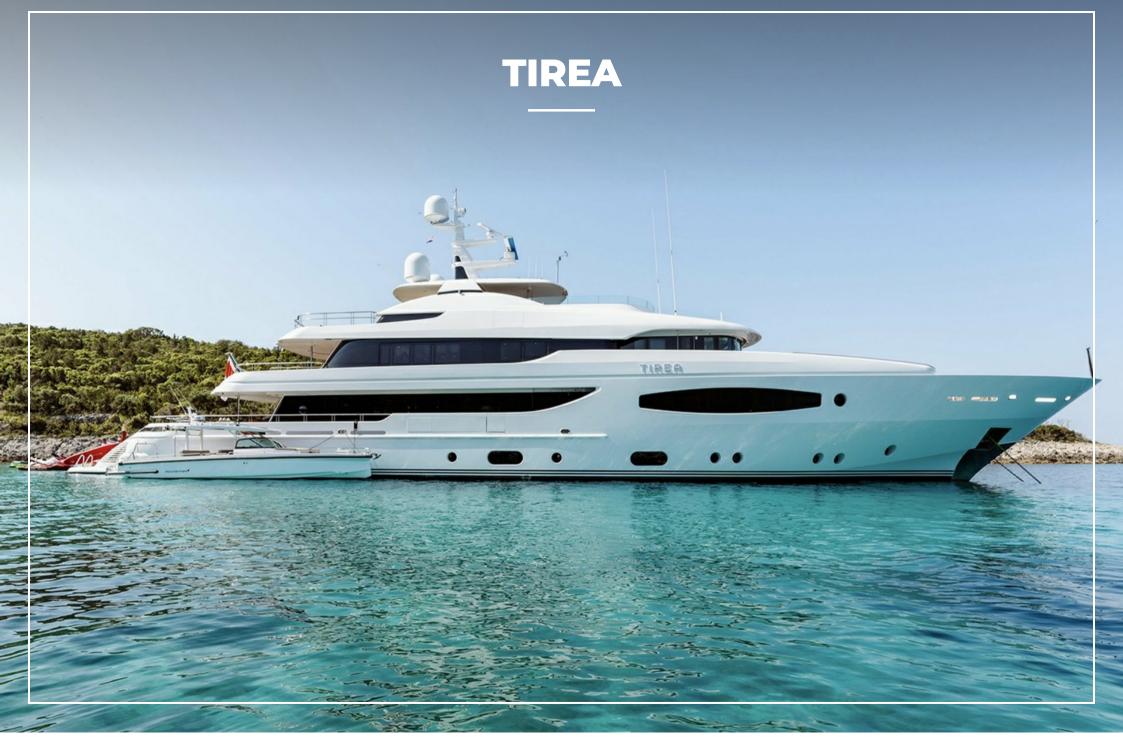

## **OVERVIEW.**

The 49.4m (161.9ft) TIREA combines pedigree craftsmanship with her permanent five-star crew, making her the perfect choice for an unforgettable charter. Cruising the Mediterranean, she's designed for soaking up the summer sun courtesy of expansive outdoor spaces.

Among her standout features are the spacious interiors bathed in natural light, and a newly enhanced beach club complete with a gym — part of a recent refit that also increased her size. With a shallow draft and a brandnew Axopar 37 Sun Top tender, she is perfectly suited for island-hopping adventures, offering snorkellers and divers easy access to the crystal-clear waters of the Mediterranean.