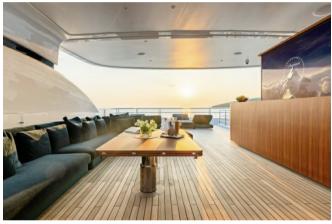

## **OVERVIEW.**

The 49.4m (161.9ft) TIREA combines pedigree craftsmanship with her permanent five-star crew, making her the perfect choice for an unforgettable charter. Cruising the Mediterranean, she's designed for soaking up the summer sun courtesy of expansive outdoor spaces.

Among her standout features are the spacious interiors bathed in natural light, and a newly enhanced beach club complete with a gym — part of a recent refit that also increased her size. With a shallow draft and a brandnew Axopar 37 Sun Top tender, she is perfectly suited for island-hopping adventures, offering snorkellers and divers easy access to the crystal-clear waters of the Mediterranean.