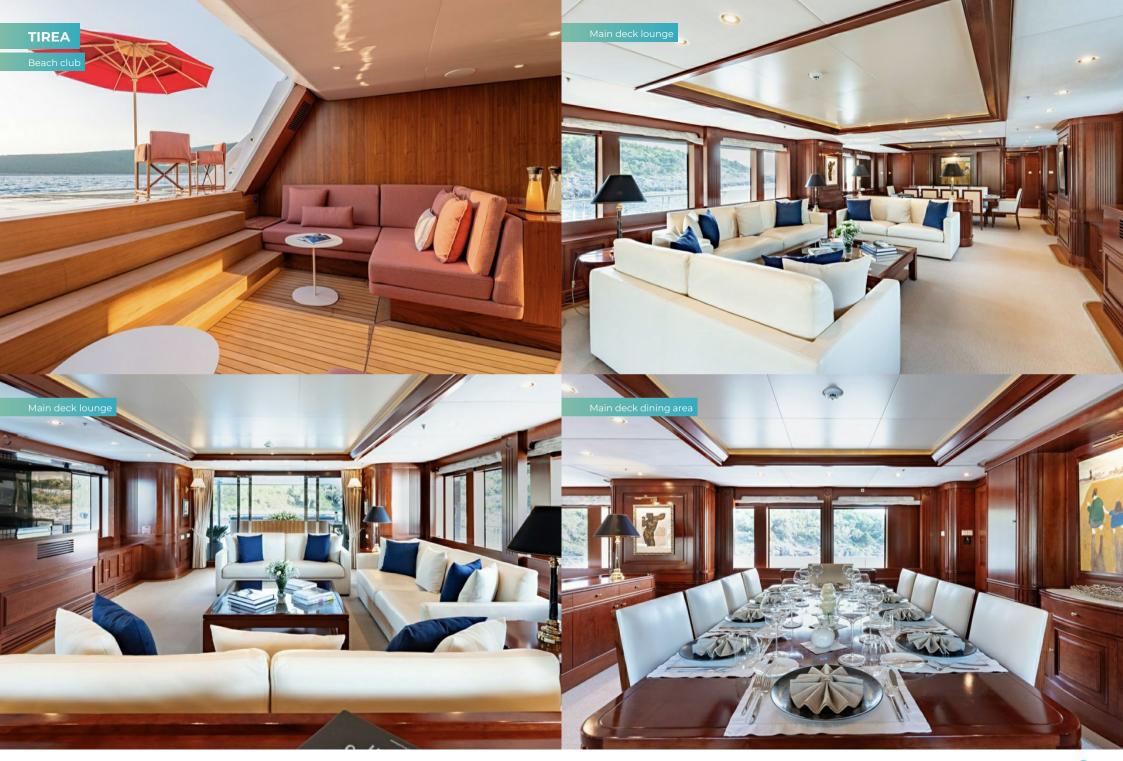

## **OVERVIEW.**

The 49.4m (161.9ft) TIREA combines pedigree craftsmanship with her permanent five-star crew, making her the perfect choice for an unforgettable charter. Cruising the Mediterranean, she's designed for soaking up the summer sun courtesy of expansive outdoor spaces.

Among her standout features are the spacious interiors bathed in natural light, and a newly enhanced beach club complete with a gym — part of a recent refit that also increased her size. With a shallow draft and a brandnew Axopar 37 Sun Top tender, she is perfectly suited for island-hopping adventures, offering snorkellers and divers easy access to the crystal-clear waters of the Mediterranean.