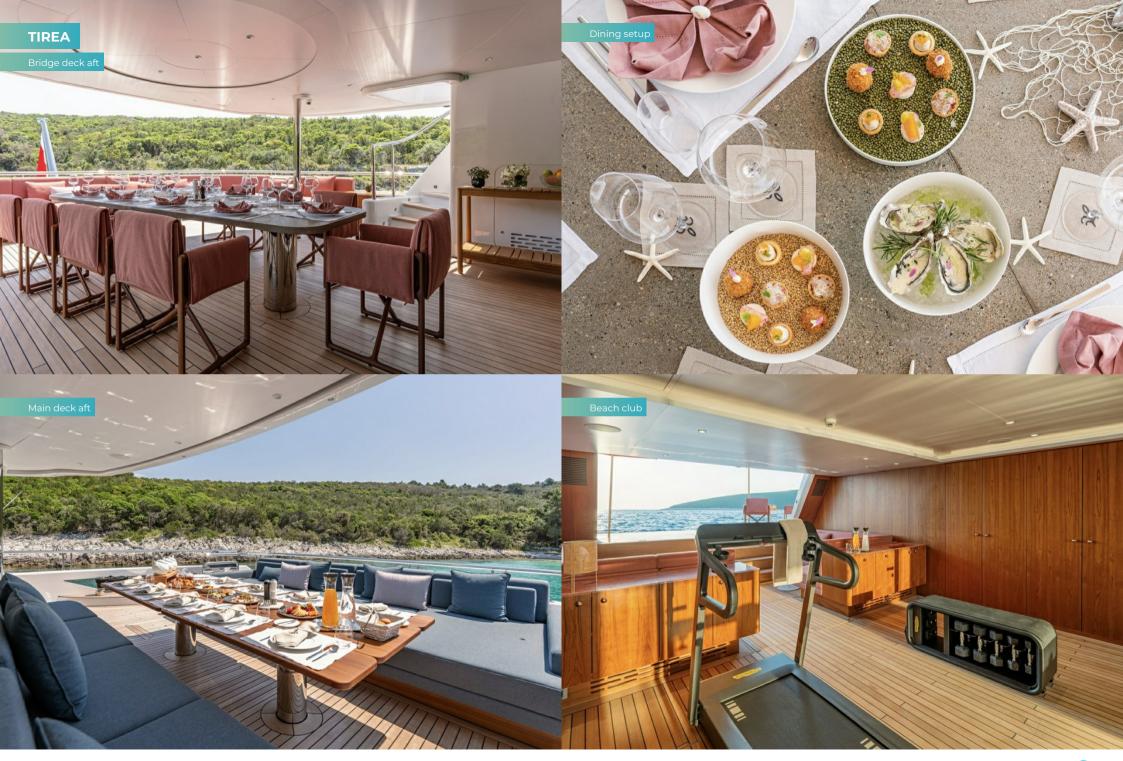

Among her standout features are the spacious interiors bathed in natural light, and a newly enhanced beach club complete with a gym — part of a recent refit that also increased her size. With a shallow draft and a brandnew Axopar 37 Sun Top tender, she is perfectly suited for island-hopping adventures, offering snorkellers and divers easy access to the crystal-clear waters of the Mediterranean.

#### **Key features**

| Beach club at sea level                                             |
|---------------------------------------------------------------------|
| 11m Axopar towed tender                                             |
| Permanent year-round crew                                           |
| Exercise equipment                                                  |
| Shaded deck dining and deck areas                                   |
| Zero speed stabilisers to reduce any rolling motion while at anchor |
| Shallow draft                                                       |

# **FITNESS & WELLNESS**

Exercise balls

Free weights

Multi gym

Training bench

Treadmill

Upright stationary bike

Yoga mats