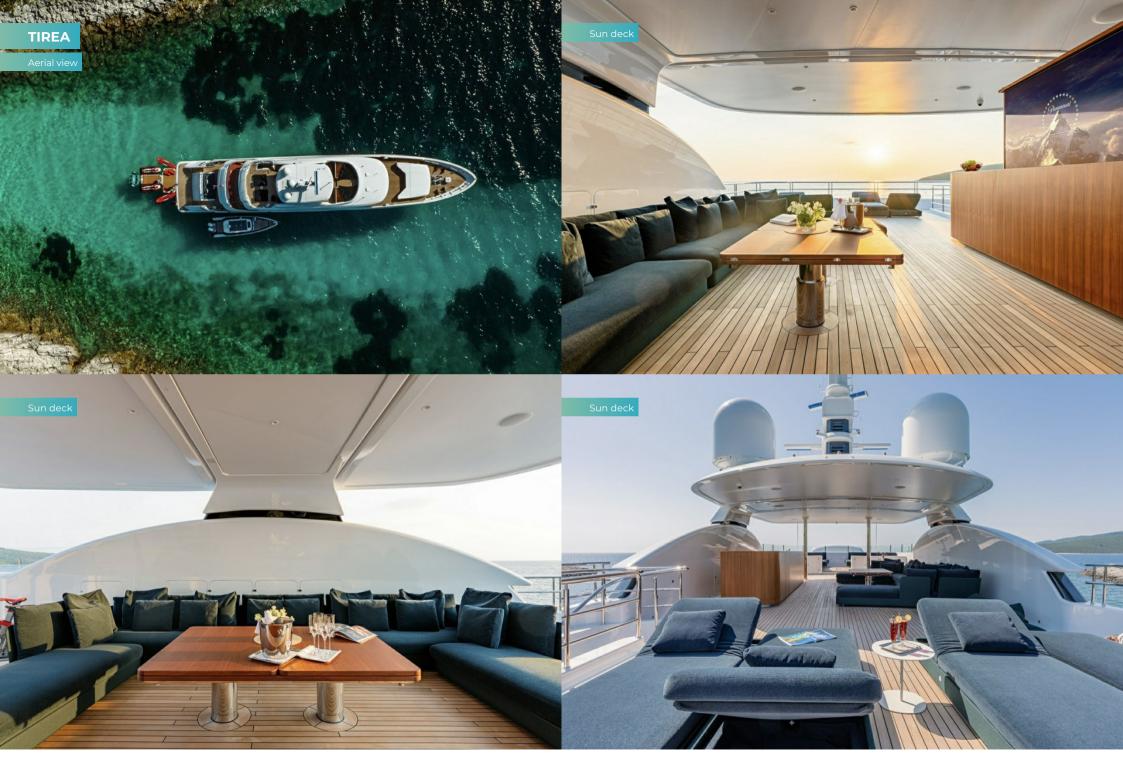

## **OVERVIEW.**

The 49.4m (161.9ft) TIREA combines pedigree craftsmanship with her permanent five-star crew, making her the perfect choice for an unforgettable charter. Cruising the Mediterranean, she's designed for soaking up the summer sun courtesy of expansive outdoor spaces.

Among her standout features are the spacious interiors bathed in natural light, and a newly enhanced beach club complete with a gym — part of a recent refit that also increased her size. With a shallow draft and a brandnew Axopar 37 Sun Top tender, she is perfectly suited for island-hopping adventures, offering snorkellers and divers easy access to the crystal-clear waters of the Mediterranean.

#### **Key features**

| Beach club at sea level                                             |
|---------------------------------------------------------------------|
| 11m Axopar towed tender                                             |
| Permanent year-round crew                                           |
| Exercise equipment                                                  |
| Shaded deck dining and deck areas                                   |
| Zero speed stabilisers to reduce any rolling motion while at anchor |
| Shallow draft                                                       |