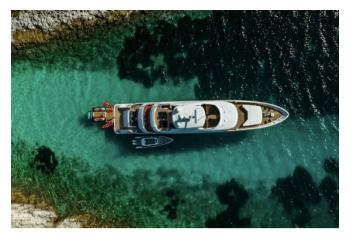

## **OVERVIEW.**

The 49.4m (161.9ft) TIREA combines pedigree craftsmanship with her permanent five-star crew, making her the perfect choice for an unforgettable charter. Cruising the Mediterranean, she's designed for soaking up the summer sun courtesy of expansive outdoor spaces.

Among her standout features are the spacious interiors bathed in natural light, and a newly enhanced beach club complete with a gym — part of a recent refit that also increased her size. With a shallow draft and a brandnew Axopar 37 Sun Top tender, she is perfectly suited for island-hopping adventures, offering snorkellers and divers easy access to the crystal-clear waters of the Mediterranean.

#### **Key features**

| Beach club at sea level                                             |
|---------------------------------------------------------------------|
| 11m Axopar towed tender                                             |
| Permanent year-round crew                                           |
| Exercise equipment                                                  |
| Shaded deck dining and deck areas                                   |
| Zero speed stabilisers to reduce any rolling motion while at anchor |
| Shallow draft                                                       |