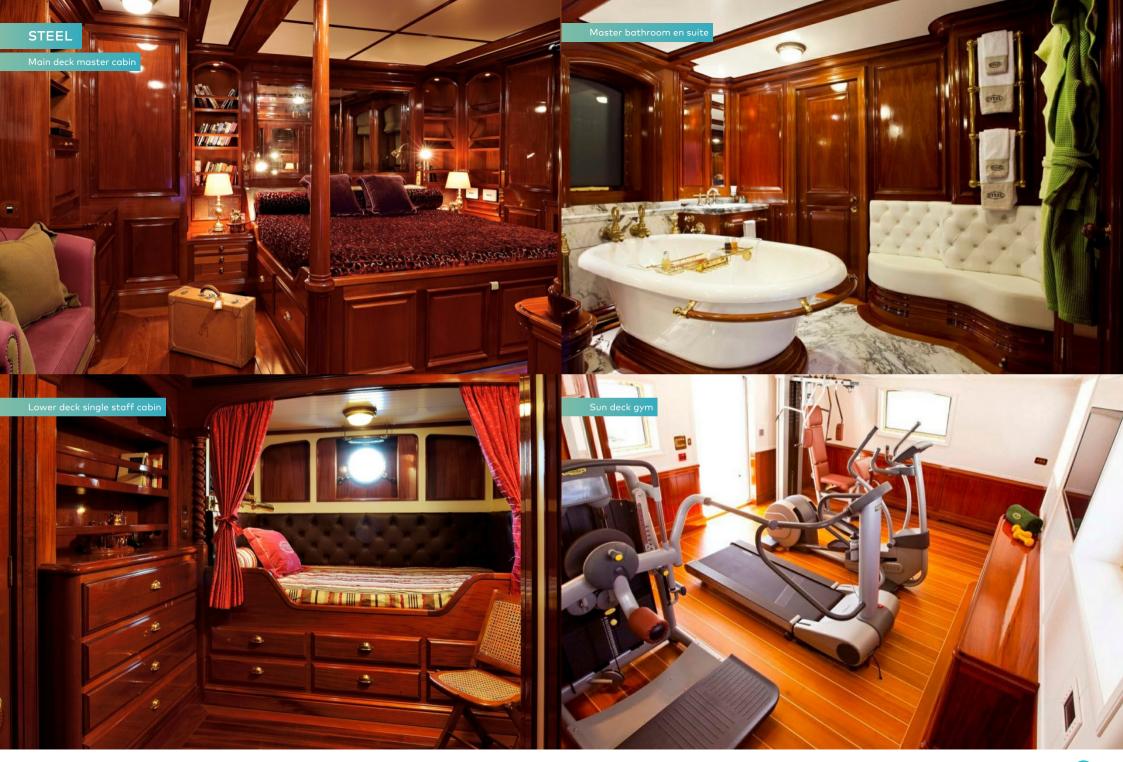

Back on board, head to the foredeck where an informal seating area provides a welcome retreat and a perfect place to enjoy sunset cocktails. Stepping inside to STEEL's accommodation to freshen up you will find her harmonious and supremely classic interior warm and welcoming. With plentiful reception areas decorated with intricate wood panelling and lavish antique furnishings, they have the feel of a gentlemen's club. Her accommodation, meanwhile, will ensconce you in luxury. Seven beautifully designed cabins consist of a master suite, a VIP suite and four twin cabins with Pullman berths. She also accommodates 12 crew, ensuring the ultimate charter experience and spectacular service at all times.