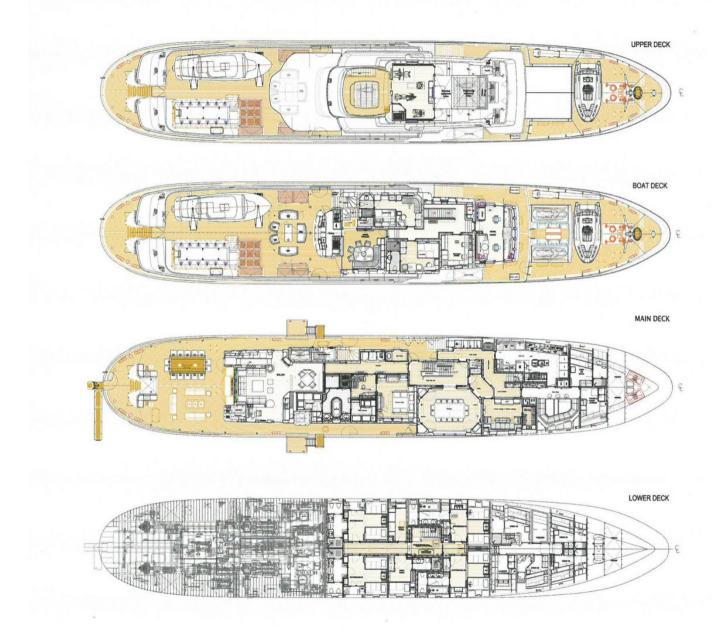

The first thing you note as you step on board STEEL is her multipurpose decks. Designed to be used in every climate, they offer uninterrupted living spaces. Head up to the top deck and relax in any one of a number of outdoor spots designed to offer her guests maximum privacy. Choose from two large sunbathing areas, separated by a deckhouse that houses an air-conditioned gym and steam room. Stepping down to the bridge deck, enjoy a leisurely lunch relaxing on the classic deck furniture beneath the shade of a canopy. Here you will also find a large jacuzzi and, with the tenders removed, more sun lounging space.

Come the afternoon, the main deck is the place to head for further relaxation. A large exterior lounge area and dining for up to 10 guests is sheltered from the elements and decorated in a traditional nautical style. While away a few hours here reading a book or simply catching up with fellow guests, until the hot sun begins to cool and you can enjoy the watertoys on offer. Her toybox carries both jetskis and towable toys, as well paddleboards and kayaks, allowing you to access secluded coves and explore the local coastline. All of her toys can also be accessed with great ease from an inflatable Aquaglide pontoon.

Back on board, head to the foredeck where an informal seating area provides a welcome retreat and a perfect place to enjoy sunset cocktails. Stepping inside to STEEL's accommodation to freshen up you will find her harmonious and supremely classic interior warm and welcoming. With plentiful reception areas decorated with intricate wood panelling and lavish antique furnishings, they have the feel of a gentlemen's club. Her accommodation, meanwhile, will ensconce you in luxury. Seven beautifully designed cabins consist of a master suite, a VIP suite and four twin cabins with Pullman berths. She also accommodates 12 crew, ensuring the ultimate charter experience and spectacular service at all times.

BURGESS

| STEEL                                                                     |                                                                                         |
|---------------------------------------------------------------------------|-----------------------------------------------------------------------------------------|
| <b>SPÉCIFICATIO</b>                                                       | NS.                                                                                     |
| Longueur<br>54,9m                                                         | Invités<br>12                                                                           |
| Chantier<br>2009, Pendennis Shipyard, United Kingdom                      | Nb de cabines invités<br>7 (2 × double, 4 × twin, 1 × single, 6 × additional<br>berths) |
| Designer d'intérieur<br>LP Design UK                                      | Équipage<br>11                                                                          |
| Largeur<br>9,8m                                                           |                                                                                         |
| Tirant d'eau<br>3,1m                                                      | - <u>Voir le yacht sur le site</u>                                                      |
| Tonnage brut<br>769                                                       | -                                                                                       |
| Vitesse de croisière<br>12 knots                                          | -                                                                                       |
| Vitesse maximale<br>15 knots                                              | -                                                                                       |
| Consommation de carburant en vitesse de croisière<br>250 litres par heure | -                                                                                       |
| Moteurs<br>2 × 1 100hp Caterpillar                                        | -                                                                                       |