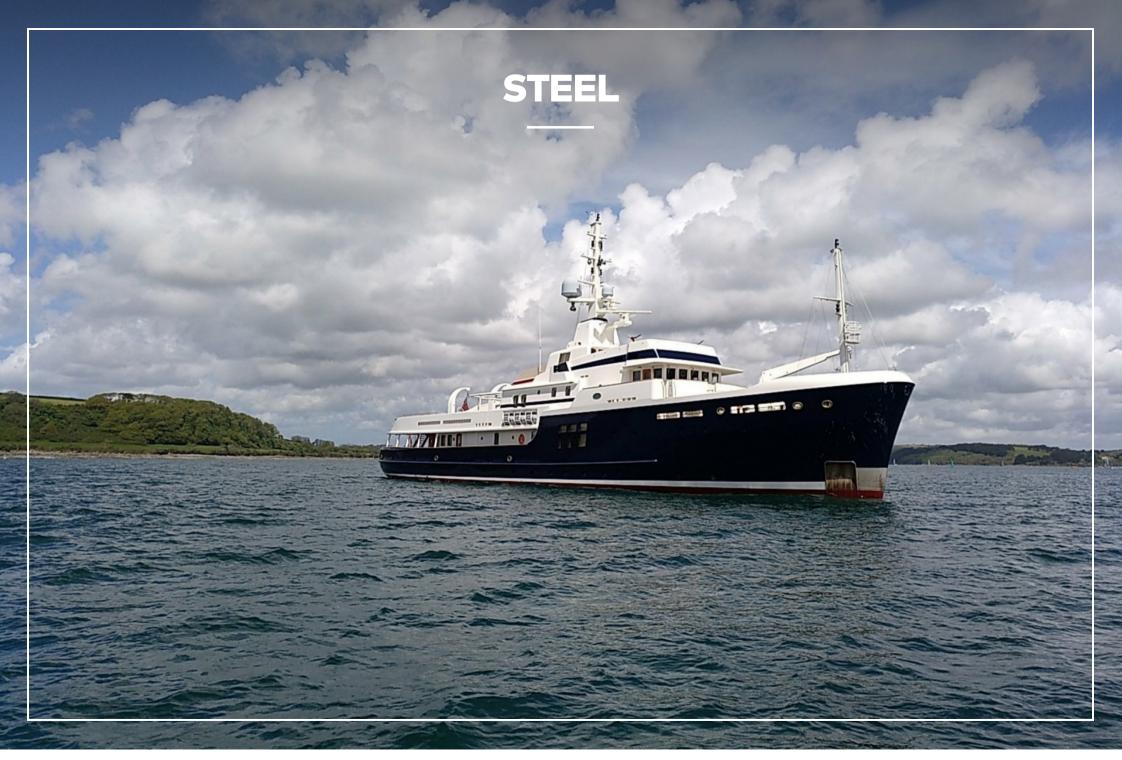

## APERÇU.

Designed for both long range exploration and comfortable cruising, STEEL is the perfect charter yacht for those looking to venture further afield. Built to the most exacting standards by the Pendennis shipyard in 2009, her robust, ice class hull and elegant interior houses every imaginable guest feature that one would expect from a superyacht, with the added benefit of her exploration capabilities.