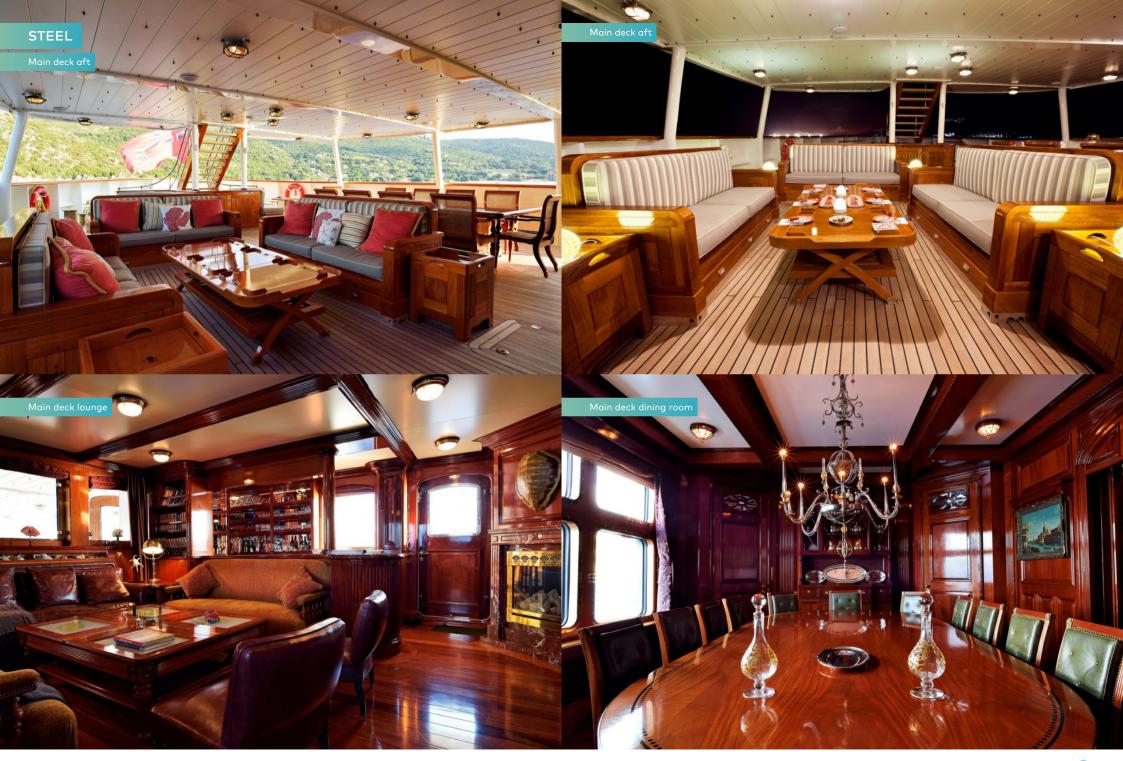

Come the afternoon, the main deck is the place to head for further relaxation. A large exterior lounge area and dining for up to 10 guests is sheltered from the elements and decorated in a traditional nautical style. While away a few hours here reading a book or simply catching up with fellow guests, until the hot sun begins to cool and you can enjoy the watertoys on offer. Her toybox carries both jetskis and towable toys, as well paddleboards and kayaks, allowing you to access secluded coves and explore the local coastline. All of her toys can also be accessed with great ease from an inflatable Aquaglide pontoon.

Back on board, head to the foredeck where an informal seating area provides a welcome retreat and a perfect place to enjoy sunset cocktails. Stepping inside to STEEL's accommodation to freshen up you will find her harmonious and supremely classic interior warm and welcoming. With plentiful reception areas decorated with intricate wood panelling and lavish antique furnishings, they have the feel of a gentlemen's club. Her accommodation, meanwhile, will ensconce you in luxury. Seven beautifully designed cabins consist of a master suite, a VIP suite and four twin cabins with Pullman berths. She also accommodates 12 crew, ensuring the ultimate charter experience and spectacular service at all times.