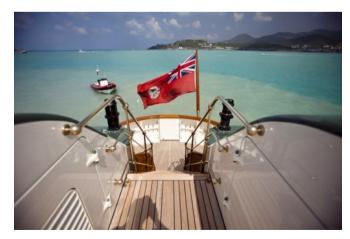

Back on board, head to the foredeck where an informal seating area provides a welcome retreat and a perfect place to enjoy sunset cocktails. Stepping inside to STEEL's accommodation to freshen up you will find her harmonious and supremely classic interior warm and welcoming. With plentiful reception areas decorated with intricate wood panelling and lavish antique furnishings, they have the feel of a gentlemen's club. Her accommodation, meanwhile, will ensconce you in luxury. Seven beautifully designed cabins consist of a master suite, a VIP suite and four twin cabins with Pullman berths. She also accommodates 12 crew, ensuring the ultimate charter experience and spectacular service at all times.