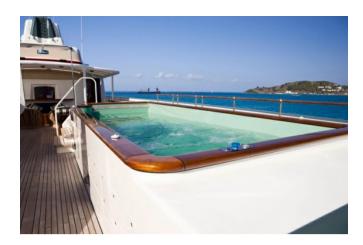

The first thing you note as you step on board STEEL is her multipurpose decks. Designed to be used in every climate, they offer uninterrupted living spaces. Head up to the top deck and relax in any one of a number of outdoor spots designed to offer her guests maximum privacy. Choose from two large sunbathing areas, separated by a deckhouse that houses an air-conditioned gym and steam room. Stepping down to the bridge deck, enjoy a leisurely lunch relaxing on the classic deck furniture beneath the shade of a canopy. Here you will also find a large jacuzzi and, with the tenders removed, more sun lounging space.

## Principales caractéristiques

Fully equipped gym with steam room

Jacuzzi on the sun deck

Zero speed stabilisers to reduce any rolling motion while at anchor

BURGESS

Discover the difference. burgessyachts.com