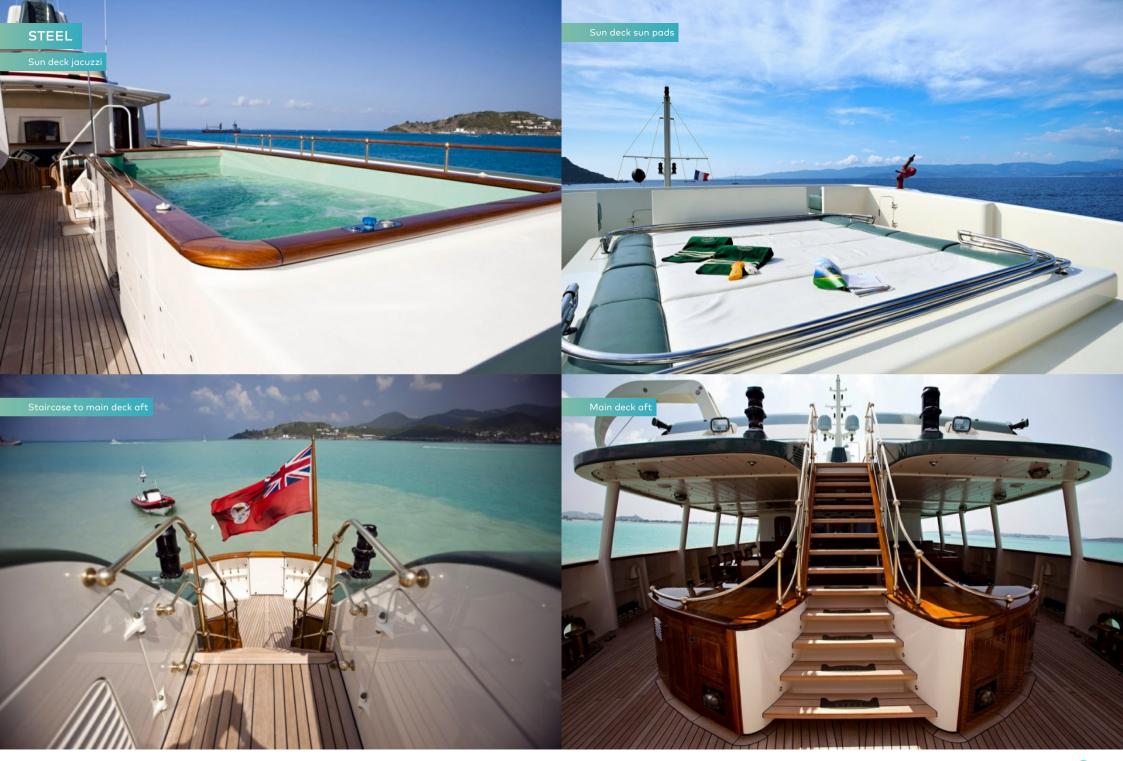

The first thing you note as you step on board STEEL is her multipurpose decks. Designed to be used in every climate, they offer uninterrupted living spaces. Head up to the top deck and relax in any one of a number of outdoor spots designed to offer her guests maximum privacy. Choose from two large sunbathing areas, separated by a deckhouse that houses an air-conditioned gym and steam room. Stepping down to the bridge deck, enjoy a leisurely lunch relaxing on the classic deck furniture beneath the shade of a canopy. Here you will also find a large jacuzzi and, with the tenders removed, more sun lounging space.

Come the afternoon, the main deck is the place to head for further relaxation. A large exterior lounge area and dining for up to 10 guests is sheltered from the elements and decorated in a traditional nautical style. While away a few hours here reading a book or simply catching up with fellow guests, until the hot sun begins to cool and you can enjoy the watertoys on offer. Her toybox carries both jetskis and towable toys, as well paddleboards and kayaks, allowing you to access secluded coves and explore the local coastline. All of her toys can also be accessed with great ease from an inflatable Aquaglide pontoon.