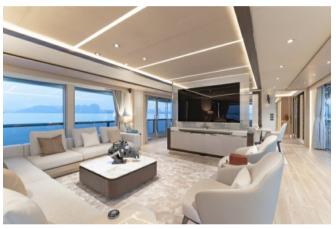

The design features extensive use of glass, floor to ceiling in many of the shared guest spaces, and there are large, glazed bulwark cut-outs on the main deck to deliver infinity views from within. Inside the main saloon there is a dining room forward separated from the lounge and bar area by a large TV screen.