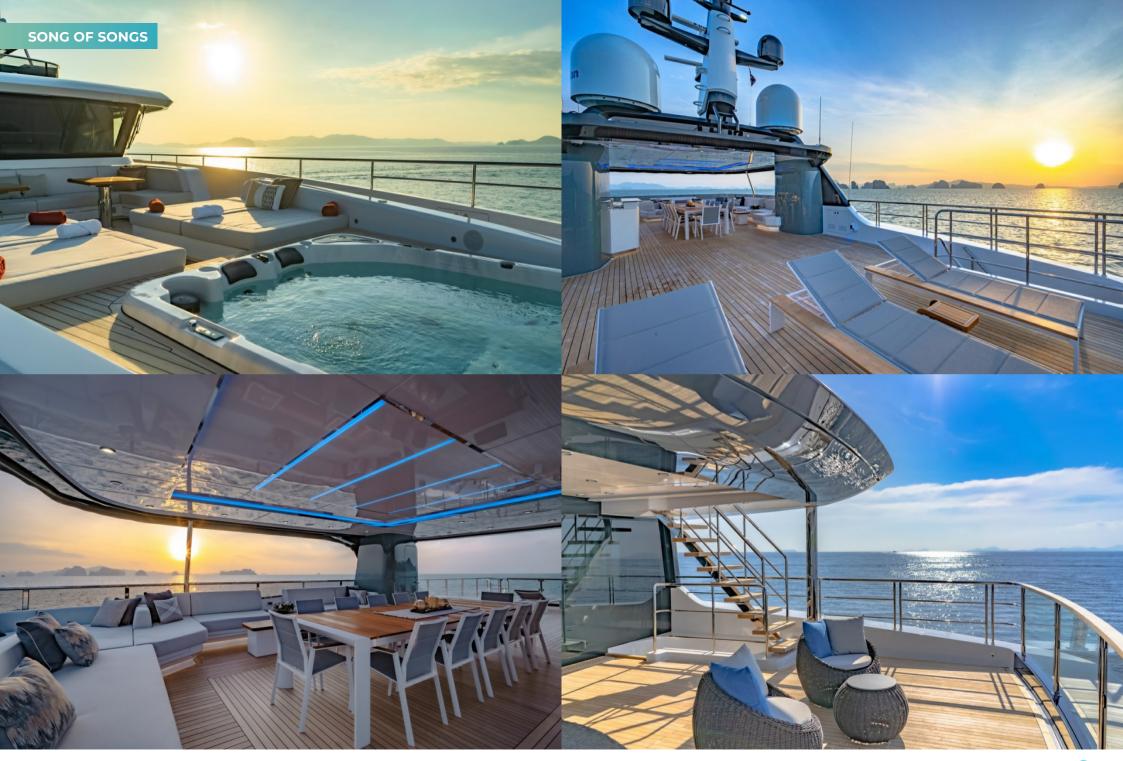

A large sun deck, the forward part of which is shaded by the hardtop, features open-air dining for 12 guests, with lounge seating to starboard and a fully equipped bar to port. Aft is a versatile area for entertainment, exercise or sun lounging.

There is another lounge on the main deck aft and steps lead down to the air-conditioned beach club cabana with sliding glass doors. From the main deck aft, sidedecks lead to steps up to the foredeck where there are sunpads and a jacuzzi.