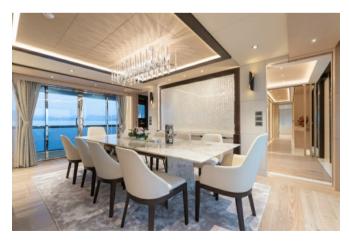

The design features extensive use of glass, floor to ceiling in many of the shared guest spaces, and there are large, glazed bulwark cut-outs on the main deck to deliver infinity views from within. Inside the main saloon there is a dining room forward separated from the lounge and bar area by a large TV screen.