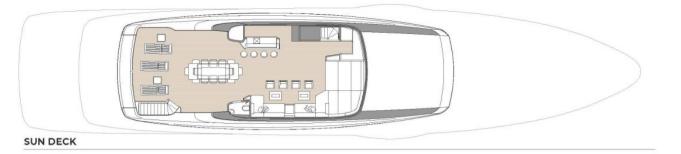

A large sun deck, the forward part of which is shaded by the hardtop, features open-air dining for 12 guests, with lounge seating to starboard and a fully equipped bar to port. Aft is a versatile area for entertainment, exercise or sun lounging.

## SONG OF SONGS

Deck plans

UPPER DECK

MAIN DECK