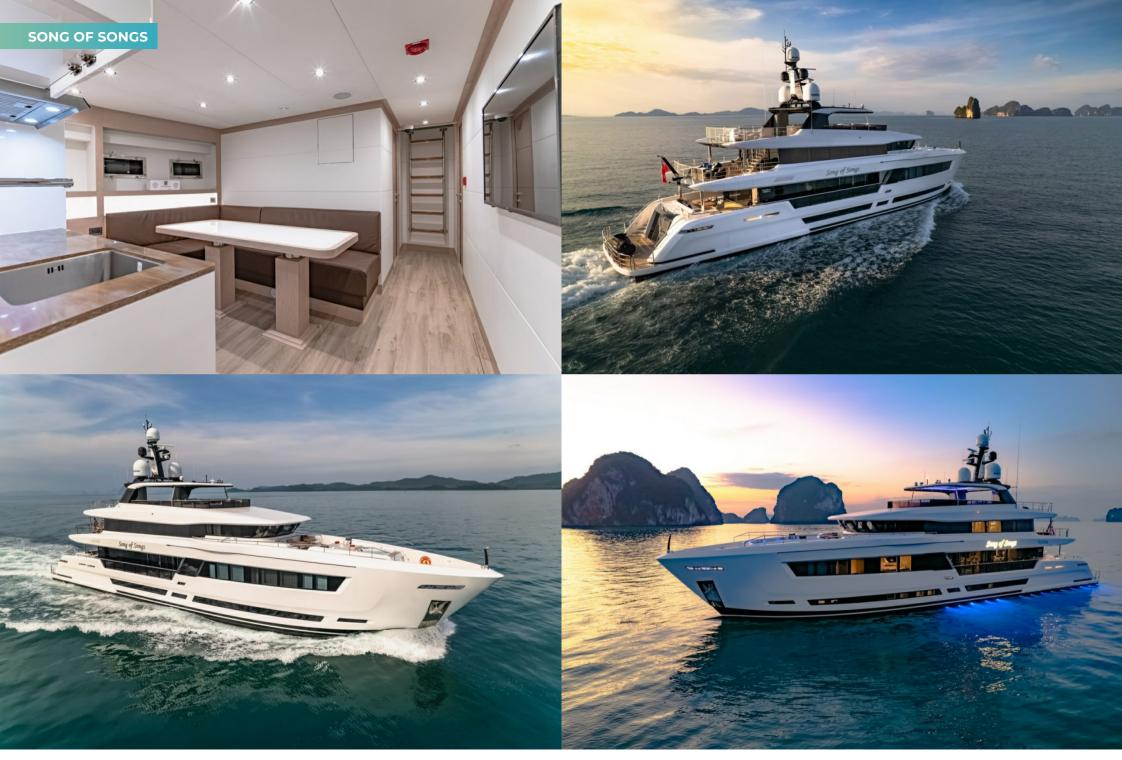

## **OVERVIEW.**

SONG OF SONGS is a 42.2m (138.5ft) motor yacht constructed in GRP to RINA classification and delivered in 2022 under the Cayman Islands flag, to a single interior and exterior design vision by Italian studio VYD Design.

She was constructed by Heysea Yachts near Hong Kong, a shipyard currently ranked 12th in the global order book, where construction was overseen throughout by a highly experienced duo of a build captain and project manager.