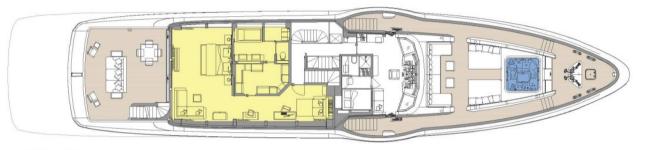

The design features extensive use of glass, floor to ceiling in many of the shared guest spaces, and there are large, glazed bulwark cut-outs on the main deck to deliver infinity views from within. Inside the main saloon there is a dining room forward separated from the lounge and bar area by a large TV screen.

There is another lounge on the main deck aft and steps lead down to the air-conditioned beach club cabana with sliding glass doors. From the main deck aft, sidedecks lead to steps up to the foredeck where there are sunpads and a jacuzzi.

## SONG OF SONGS

Deck plans

UPPER DECK

MAIN DECK