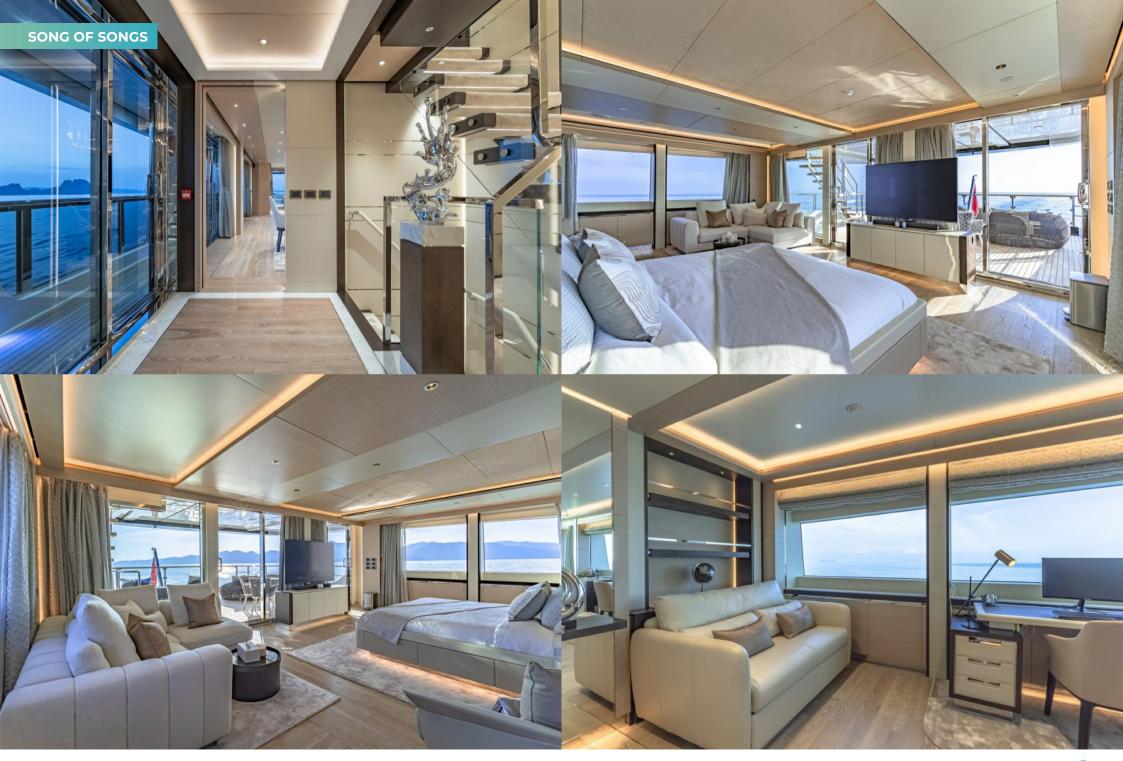

SONG OF SONGS welcomes 12 guests in six suites including the upper deck owner's suite, which faces aft and overlooks a private terrace. Three double suites and one convertible suite complete her family friendly accommodation.