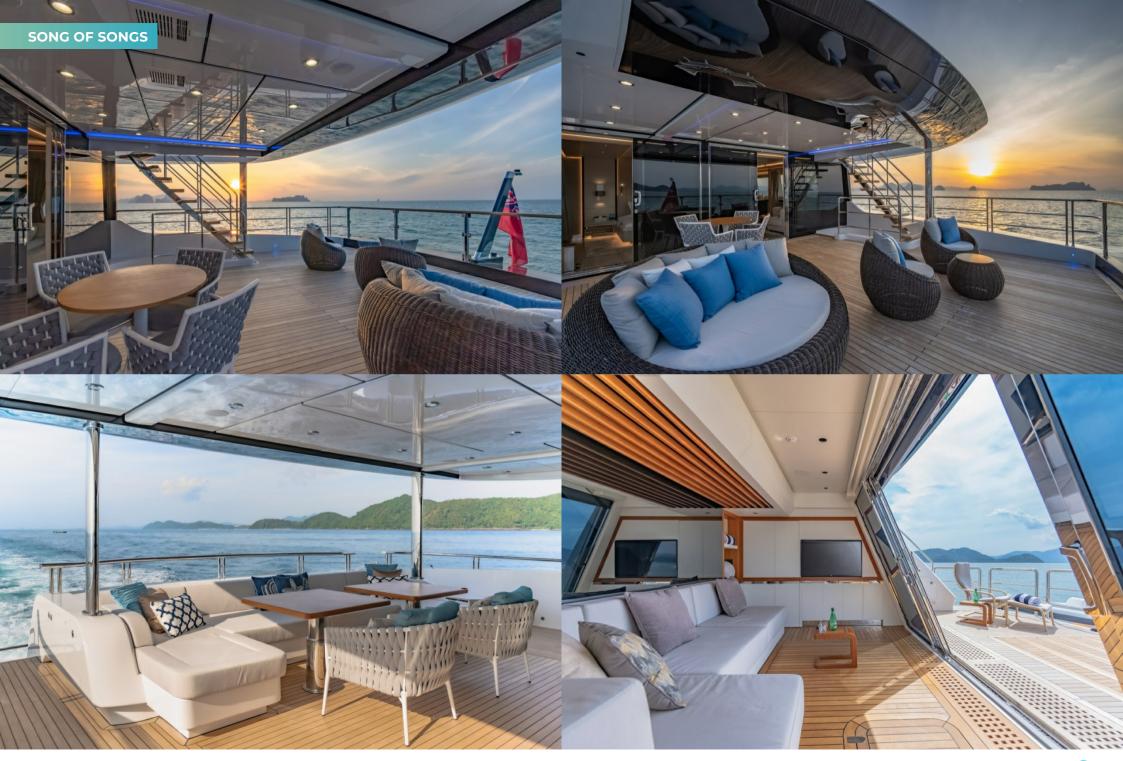

The design features extensive use of glass, floor to ceiling in many of the shared guest spaces, and there are large, glazed bulwark cut-outs on the main deck to deliver infinity views from within. Inside the main saloon there is a dining room forward separated from the lounge and bar area by a large TV screen.

A large sun deck, the forward part of which is shaded by the hardtop, features open-air dining for 12 guests, with lounge seating to starboard and a fully equipped bar to port. Aft is a versatile area for entertainment, exercise or sun lounging.

There is another lounge on the main deck aft and steps lead down to the air-conditioned beach club cabana with sliding glass doors. From the main deck aft, sidedecks lead to steps up to the foredeck where there are sunpads and a jacuzzi.