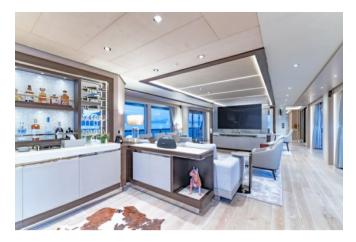

The design features extensive use of glass, floor to ceiling in many of the shared guest spaces, and there are large, glazed bulwark cut-outs on the main deck to deliver infinity views from within. Inside the main saloon there is a dining room forward separated from the lounge and bar area by a large TV screen.