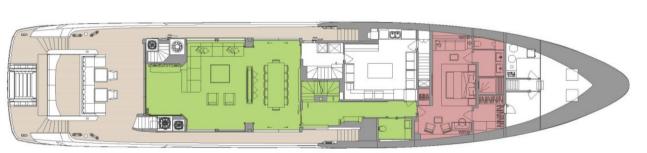

SONG OF SONGS welcomes 12 guests in six suites including the upper deck owner's suite, which faces aft and overlooks a private terrace. Three double suites and one convertible suite complete her family friendly accommodation.

## SONG OF SONGS

Deck plans

UPPER DECK

MAIN DECK