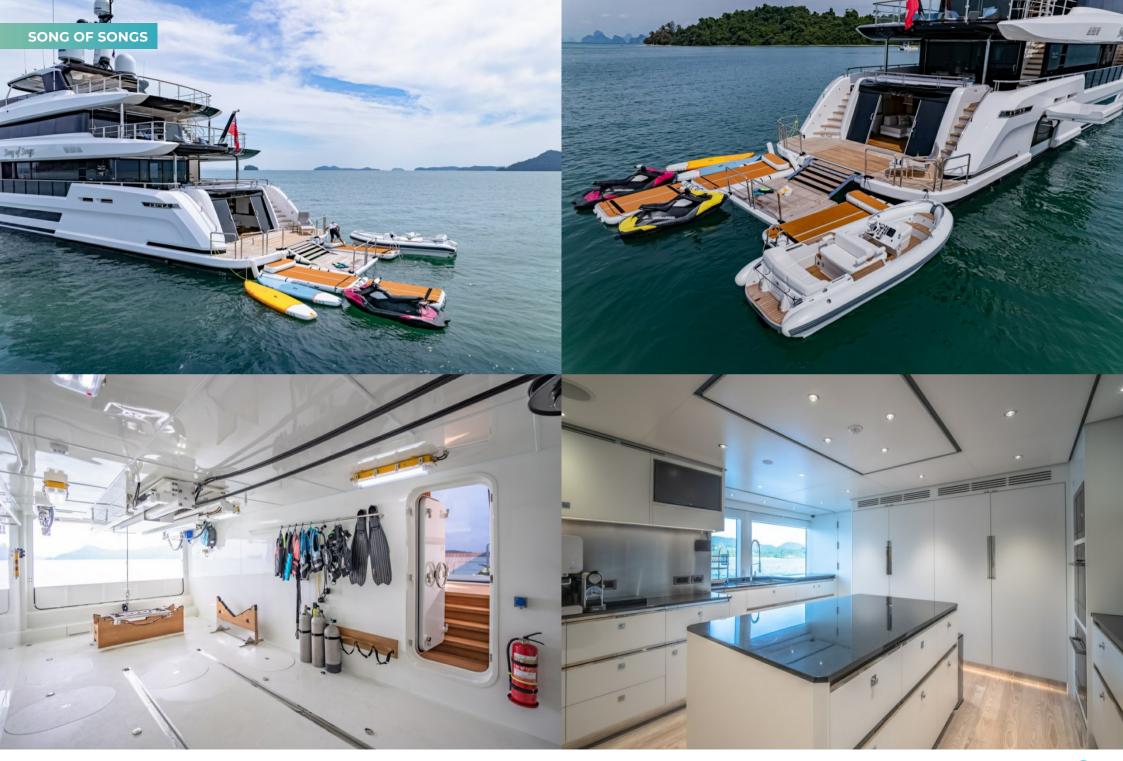

Twin Caterpillar diesel engines give her a lively top speed of 19 knots, a cruising speed of 13 knots and a maximum range of 2,000nm. There is a lower deck tender garage just forward of the beach club and tenders launch on horizontal davits through shell doors.