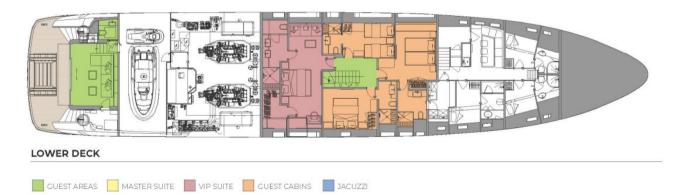

SONG OF SONGS welcomes 12 guests in six suites including the upper deck owner's suite, which faces aft and overlooks a private terrace. Three double suites and one convertible suite complete her family friendly accommodation.

Twin Caterpillar diesel engines give her a lively top speed of 19 knots, a cruising speed of 13 knots and a maximum range of 2,000nm. There is a lower deck tender garage just forward of the beach club and tenders launch on horizontal davits through shell doors.

## SONG OF SONGS

Deck plans

UPPER DECK

MAIN DECK