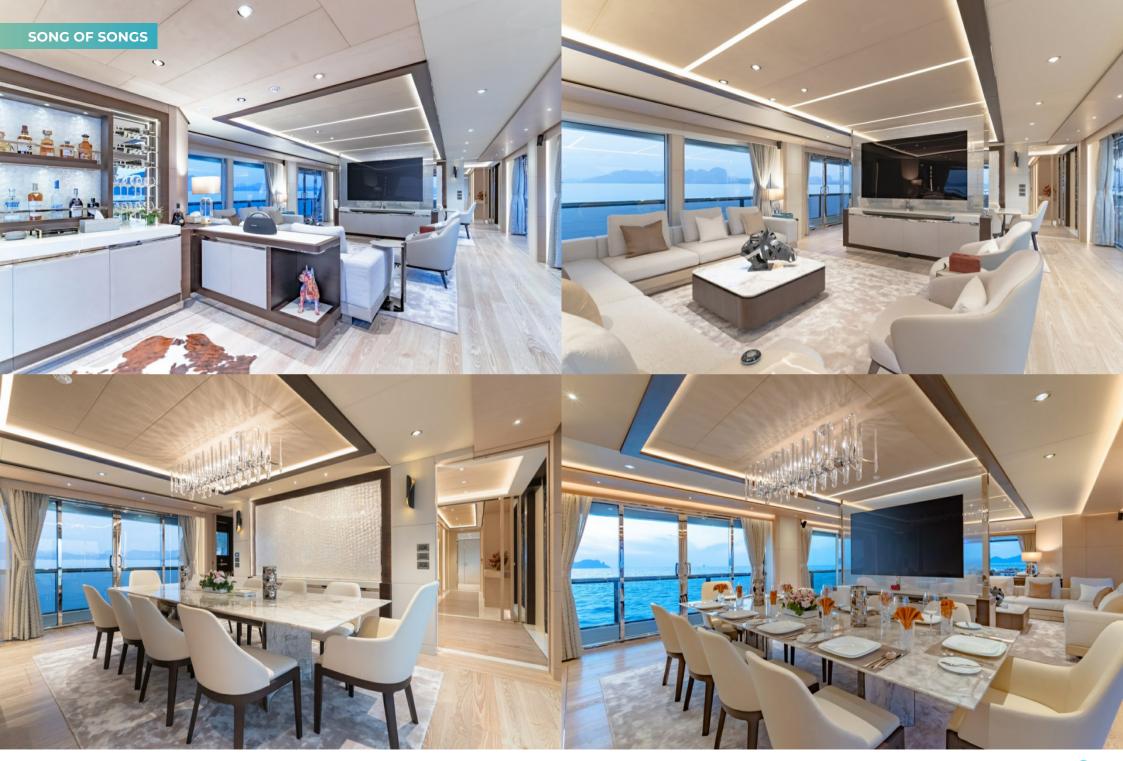

The design features extensive use of glass, floor to ceiling in many of the shared guest spaces, and there are large, glazed bulwark cut-outs on the main deck to deliver infinity views from within. Inside the main saloon there is a dining room forward separated from the lounge and bar area by a large TV screen.

A large sun deck, the forward part of which is shaded by the hardtop, features open-air dining for 12 guests, with lounge seating to starboard and a fully equipped bar to port. Aft is a versatile area for entertainment, exercise or sun lounging.

There is another lounge on the main deck aft and steps lead down to the air-conditioned beach club cabana with sliding glass doors. From the main deck aft, sidedecks lead to steps up to the foredeck where there are sunpads and a jacuzzi.