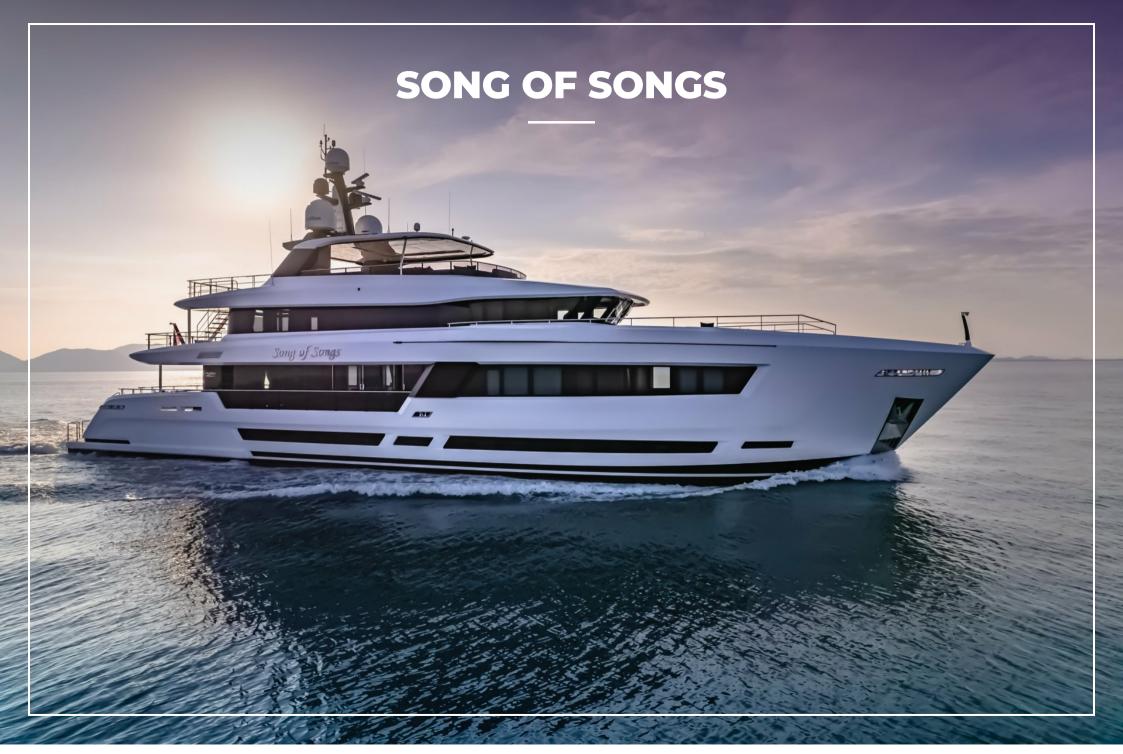

#### SONG OF SONGS

## **OVERVIEW.**

SONG OF SONGS is a 42.2m (138.5ft) motor yacht constructed in GRP to RINA classification and delivered in 2022 under the Cayman Islands flag, to a single interior and exterior design vision by Italian studio VYD Design.

She was constructed by Heysea Yachts near Hong Kong, a shipyard currently ranked 12th in the global order book, where construction was overseen throughout by a highly experienced duo of a build captain and project manager.