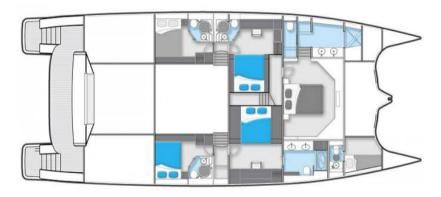

## **OVERVIEW.**

SKYLARK is a luxury power multihull launched by Polish shipyard back in 2012. As a rare and unique charter yacht she is a very special offering attracting

Her accommodation is comprised from two king size and two queen size double cabins, suitable for eight guests. As a sleek, streamlined and highly desirable power cat, she blends high desirability with presence of a much larger superyacht and harmony of a genuine multihull that provides ultimate in space and tranquility.