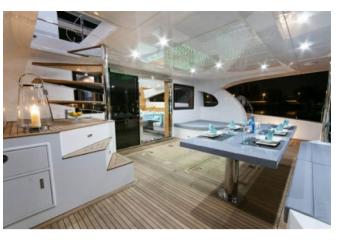

## **OVERVIEW.**

SKYLARK is a luxury power multihull launched by Polish shipyard back in 2012. As a rare and unique charter yacht she is a very special offering attracting

Her accommodation is comprised from two king size and two queen size double cabins, suitable for eight guests. As a sleek, streamlined and highly desirable power cat, she blends high desirability with presence of a much larger superyacht and harmony of a genuine multihull that provides ultimate in space and tranquility.

#### **Key features**

Low fuel consumption

Long standing crew members

Jacuzzi on the flybridge

Shallow draft for shallow water cruising