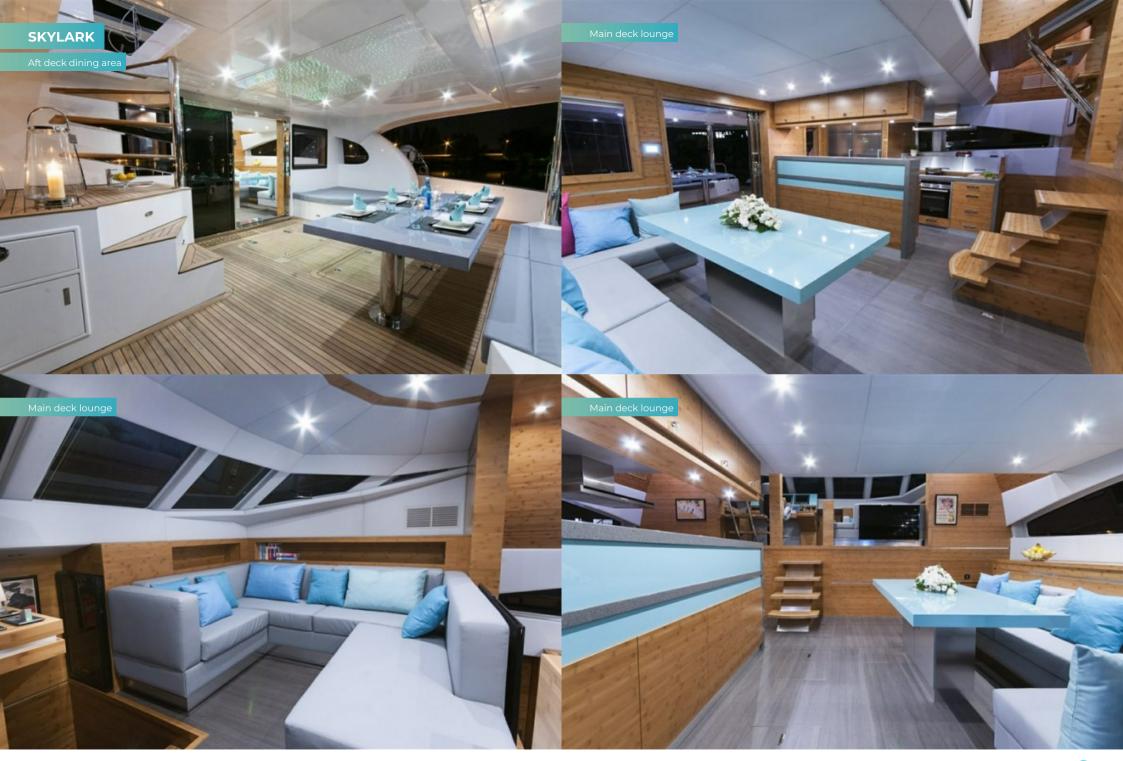

## **OVERVIEW.**

SKYLARK is a luxury power multihull launched by Polish shipyard back in 2012. As a rare and unique charter yacht she is a very special offering attracting

Her accommodation is comprised from two king size and two queen size double cabins, suitable for eight guests. As a sleek, streamlined and highly desirable power cat, she blends high desirability with presence of a much larger superyacht and harmony of a genuine multihull that provides ultimate in space and tranquility.