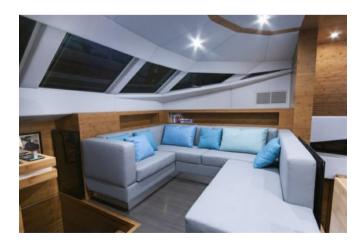

## **OVERVIEW.**

SKYLARK is a luxury power multihull launched by Polish shipyard back in 2012. As a rare and unique charter yacht she is a very special offering attracting

Her accommodation is comprised from two king size and two queen size double cabins, suitable for eight guests. As a sleek, streamlined and highly desirable power cat, she blends high desirability with presence of a much larger superyacht and harmony of a genuine multihull that provides ultimate in space and tranquility.

#### **Key features**

Low fuel consumption

Long standing crew members

Jacuzzi on the flybridge

Shallow draft for shallow water cruising