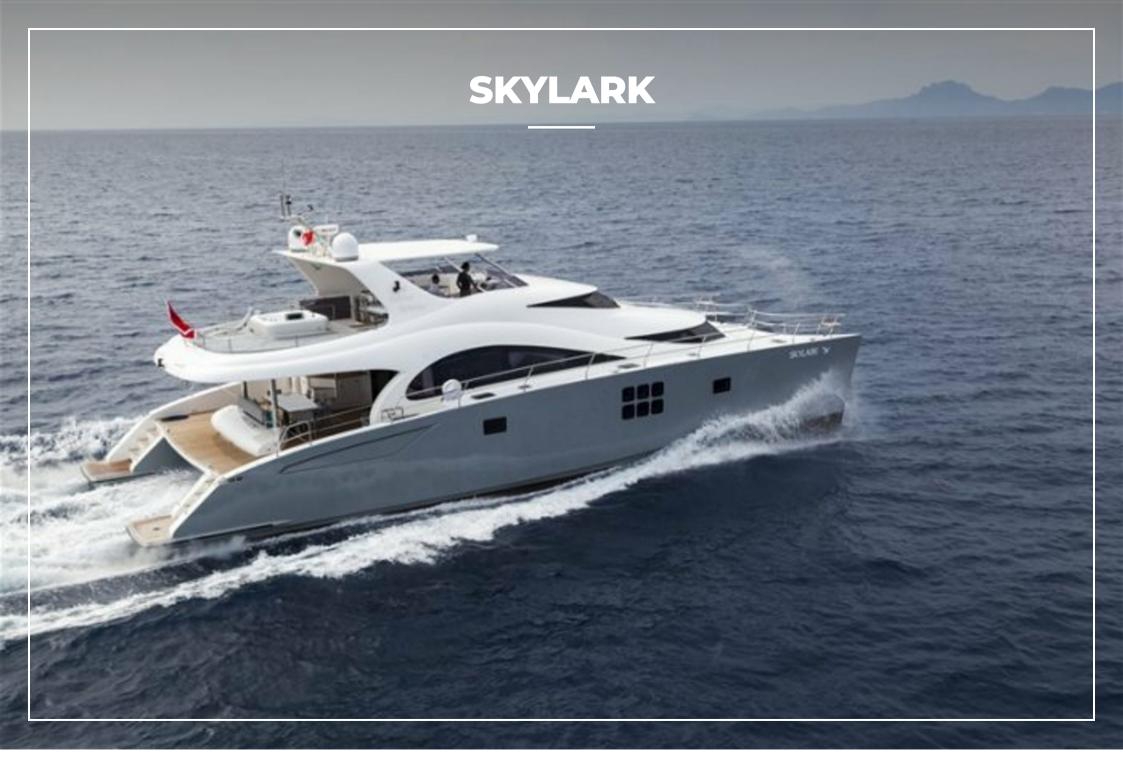

## **OVERVIEW.**

SKYLARK is a luxury power multihull launched by Polish shipyard back in 2012. As a rare and unique charter yacht she is a very special offering attracting

Her accommodation is comprised from two king size and two queen size double cabins, suitable for eight guests. As a sleek, streamlined and highly desirable power cat, she blends high desirability with presence of a much larger superyacht and harmony of a genuine multihull that provides ultimate in space and tranquility.

#### SKYLARK