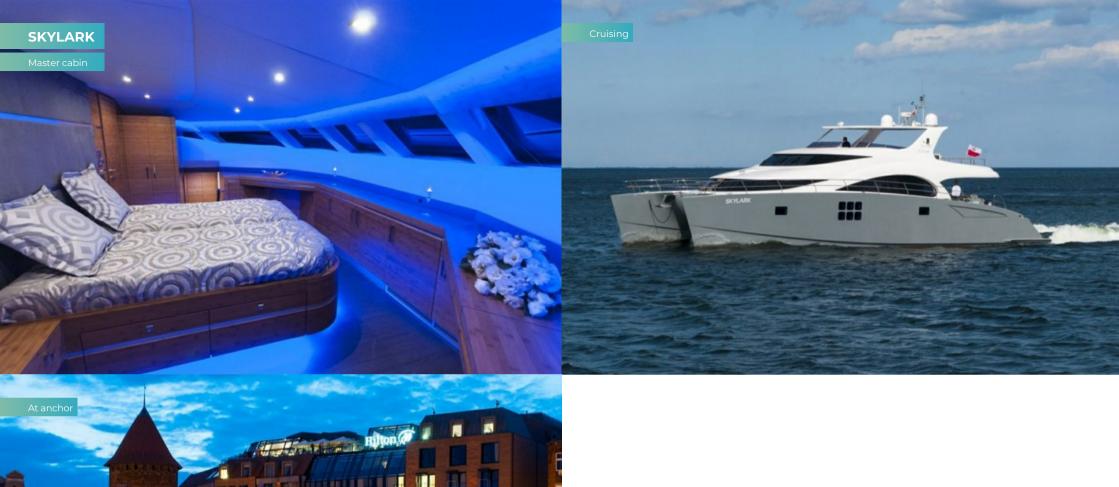

## **OVERVIEW.**

SKYLARK is a luxury power multihull launched by Polish shipyard back in 2012. As a rare and unique charter yacht she is a very special offering attracting

Her accommodation is comprised from two king size and two queen size double cabins, suitable for eight guests. As a sleek, streamlined and highly desirable power cat, she blends high desirability with presence of a much larger superyacht and harmony of a genuine multihull that provides ultimate in space and tranquility.