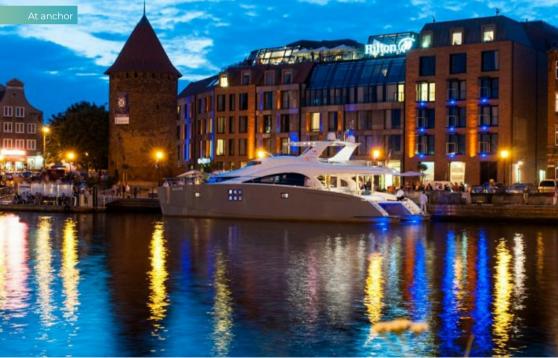

## **OVERVIEW.**

SKYLARK is a luxury power multihull launched by Polish shipyard back in 2012. As a rare and unique charter yacht she is a very special offering attracting

Her accommodation is comprised from two king size and two queen size double cabins, suitable for eight guests. As a sleek, streamlined and highly desirable power cat, she blends high desirability with presence of a much larger superyacht and harmony of a genuine multihull that provides ultimate in space and tranquility.

#### **Key features**

Low fuel consumption

Long standing crew members

Jacuzzi on the flybridge

Shallow draft for shallow water cruising







#### SKYLARK

# SPECIFICATION.



Length **21.3m (70ft)** 



Built

2012, Sunreef Yachts



Beam

9.3m (30.4ft)



Draft

1.5m (5ft)



Cruising speed **10 knots** 



Maximum speed

22 knots



Fuel consumption at cruising speed

50 litres per hour



Guests **9** 



No. of guest cabins





Crew 3

**View yacht on website** 







# **TENDERS & TOYS**



1 × Tender



1 × Deck jacuzzi



2 × Waverunners



1 × Kayak



2 × Stand up paddleboards



Wakeboard



Windsurfer



Waterskis



Inflatable tows



Fishing gear



Snorkelling gear







### BURGESS

London

Monaco +44 20 7766 4300 +377 97 97 81 21 **New York** 

Miami

Singapore

**Beverly Hills** 

Palma

Athens

Dubai

Phuket

**Hong Kong** 

Tokyo

Sydney

Mumbai

Shanghai

Rio de Janeiro