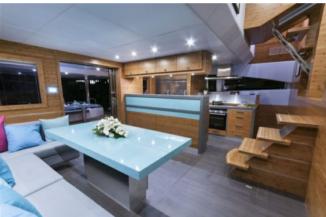

## **OVERVIEW.**

SKYLARK is a luxury power multihull launched by Polish shipyard back in 2012. As a rare and unique charter yacht she is a very special offering attracting

Her accommodation is comprised from two king size and two queen size double cabins, suitable for eight guests. As a sleek, streamlined and highly desirable power cat, she blends high desirability with presence of a much larger superyacht and harmony of a genuine multihull that provides ultimate in space and tranquility.

#### **Key features**

Low fuel consumption

Long standing crew members

Jacuzzi on the flybridge

Shallow draft for shallow water cruising