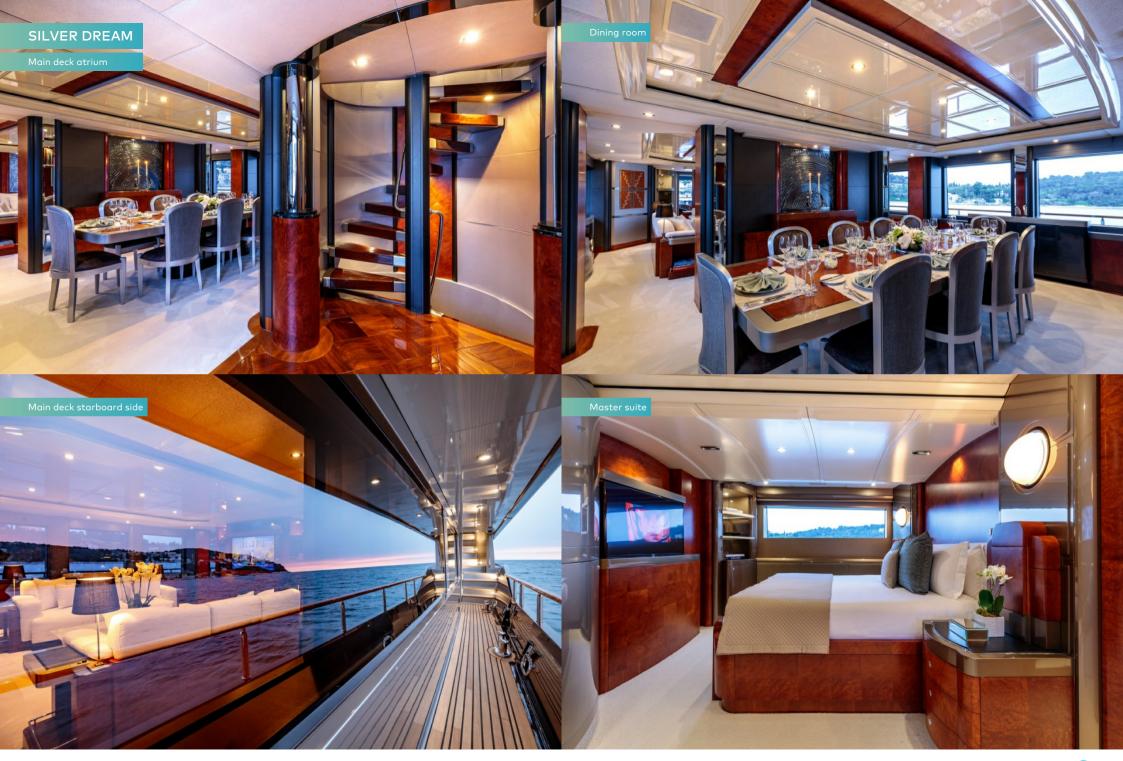

# **OVERVIEW.**

With her slick silver and black profile SILVER DREAM is instantly recognisable. Known for her sophisticated styling and first-class crew, she is a perennial charter favourite.

SILVER DREAM ingeniously maximises her interior space with an expansive main saloon and dining area that continue the silver and black theme, accented with striking Aboriginal artwork. The bridge deck sky lounge has a calm, neutral colour scheme and large windows that spill plenty of natural light, making it the ideal place to retreat from the heat of the sun.

The supremely spacious full beam master suite incorporates its own saloon, study, dressing room and his and her bathrooms, with gently curved shapes and warm tones creating a peaceful ambience. The rest of the guest accommodation is made up of two double and two twin cabins on the lower deck which provide a welcoming retreat at the end of the day.