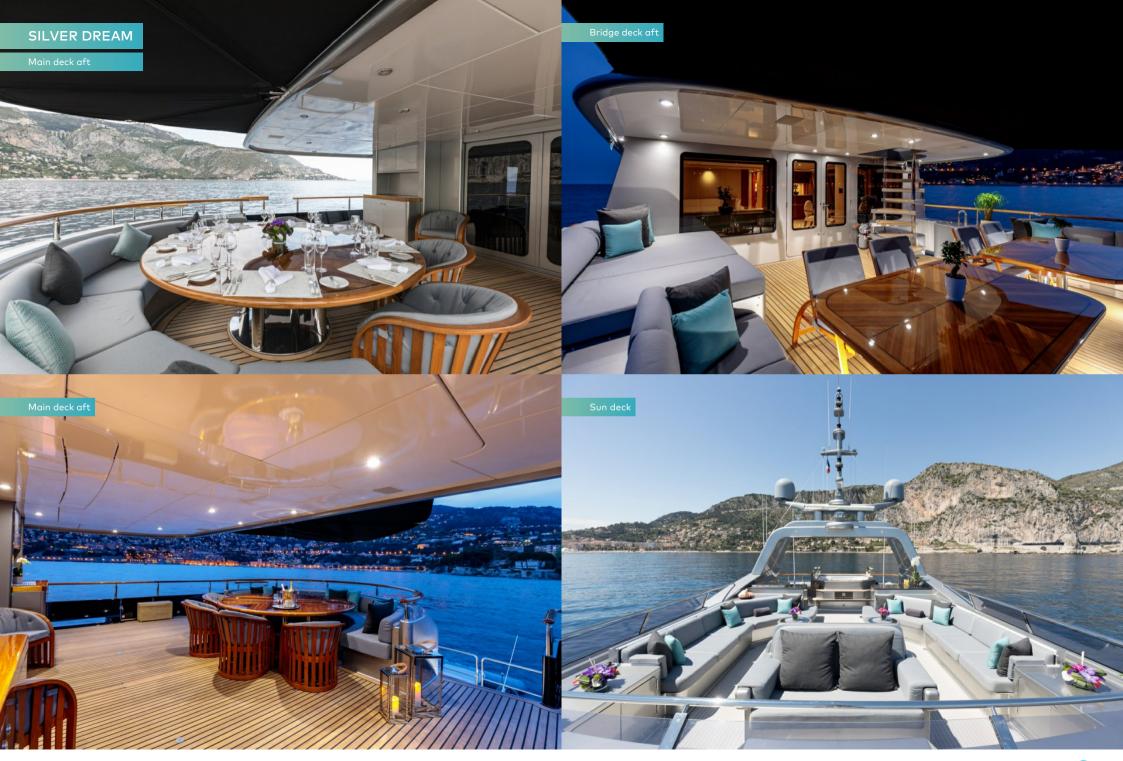

The cleverly designed sun deck provides ample seating and sunbathing space under collapsible parasols, while the jacuzzi aft is easily at hand for guests to plunge in and cool off. But, for the ultimate private sunspot, head forward of the bridge and take in the view from the luxurious double sun pad. Kick back with a pre-dinner cocktail on the bridge deck, then let the crew serve a spectacular al fresco dinner at the circular table on the main deck aft.