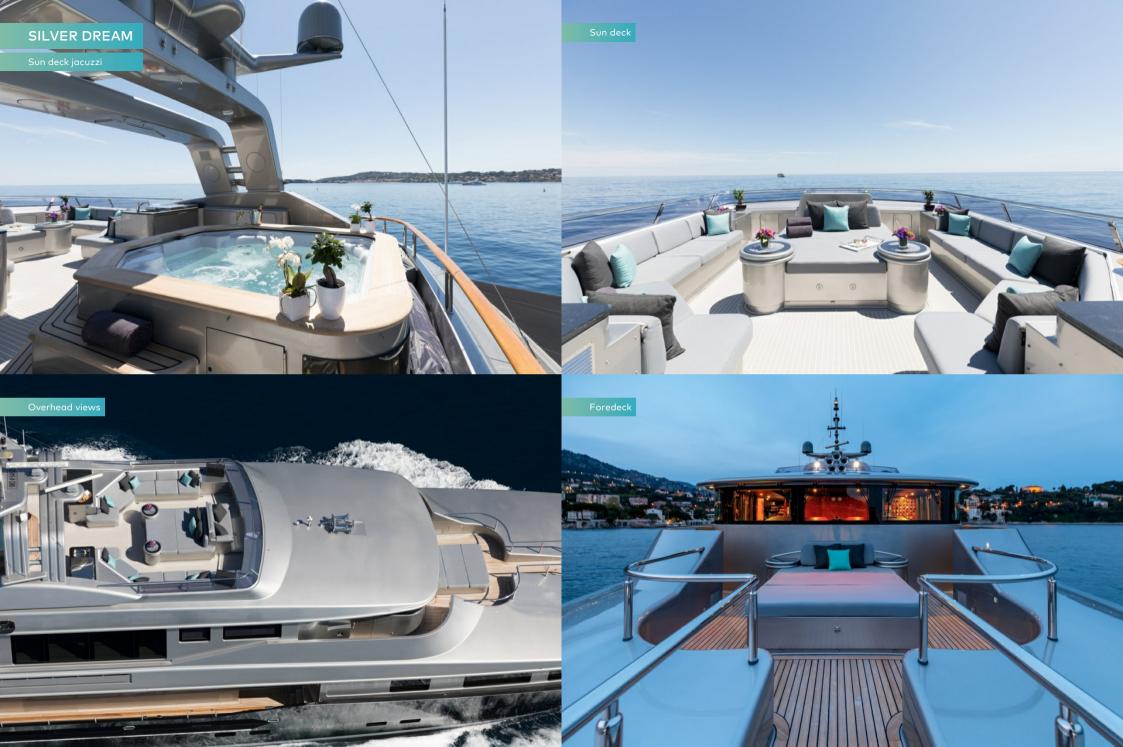

The cleverly designed sun deck provides ample seating and sunbathing space under collapsible parasols, while the jacuzzi aft is easily at hand for guests to plunge in and cool off. But, for the ultimate private sunspot, head forward of the bridge and take in the view from the luxurious double sun pad. Kick back with a pre-dinner cocktail on the bridge deck, then let the crew serve a spectacular al fresco dinner at the circular table on the main deck aft.

Sun deck jacuzzi

laster suite

Master suite office

Master shower room (

0

No. 11

 $\sim$ 

Carlos Martin