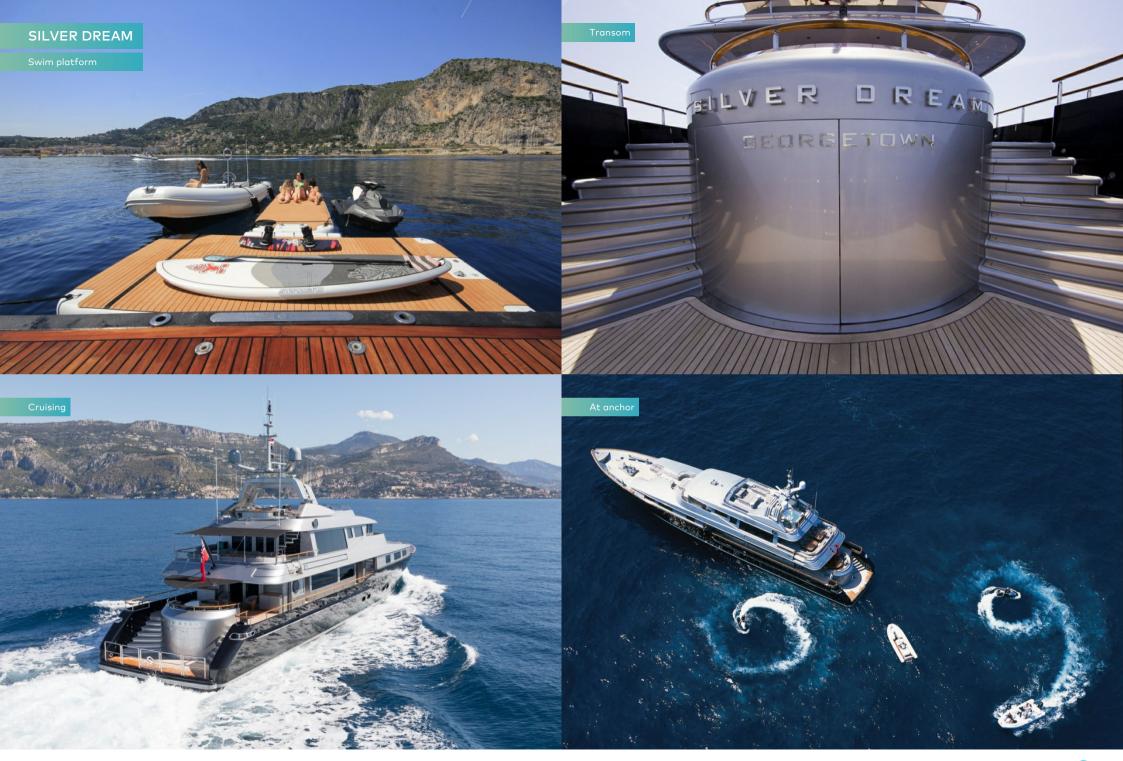

The cleverly designed sun deck provides ample seating and sunbathing space under collapsible parasols, while the jacuzzi aft is easily at hand for guests to plunge in and cool off. But, for the ultimate private sunspot, head forward of the bridge and take in the view from the luxurious double sun pad. Kick back with a pre-dinner cocktail on the bridge deck, then let the crew serve a spectacular al fresco dinner at the circular table on the main deck aft.

SILVER DREAM has an abundance of watertoys, guaranteeing plenty of entertainment on, above and below the waterline.