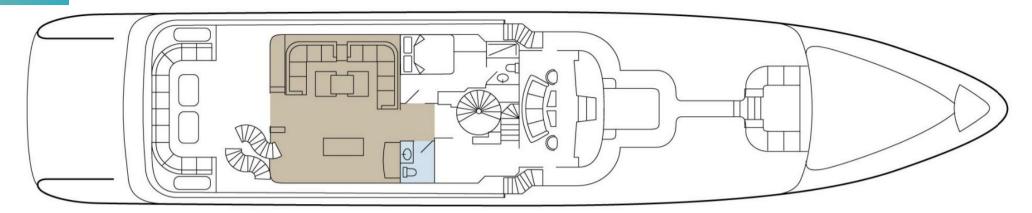

# **OVERVIEW.**

With her slick silver and black profile SILVER DREAM is instantly recognisable. Known for her sophisticated styling and first-class crew, she is a perennial charter favourite.

SILVER DREAM ingeniously maximises her interior space with an expansive main saloon and dining area that continue the silver and black theme, accented with striking Aboriginal artwork. The bridge deck sky lounge has a calm, neutral colour scheme and large windows that spill plenty of natural light, making it the ideal place to retreat from the heat of the sun.

The cleverly designed sun deck provides ample seating and sunbathing space under collapsible parasols, while the jacuzzi aft is easily at hand for guests to plunge in and cool off. But, for the ultimate private sunspot, head forward of the bridge and take in the view from the luxurious double sun pad. Kick back with a pre-dinner cocktail on the bridge deck, then let the crew serve a spectacular al fresco dinner at the circular table on the main deck aft.

#### **Key features**

Projector screen in the sky lounge provides on board cinema experience

Gym

On board masseuse and spa therapist

Swim platform/watersports area with an extensive selection of watertoys

Sun deck jacuzzi

laster suite

Master suite office

Master shower room (

0

No. 11

 $\sim$ 

Carlos Martin