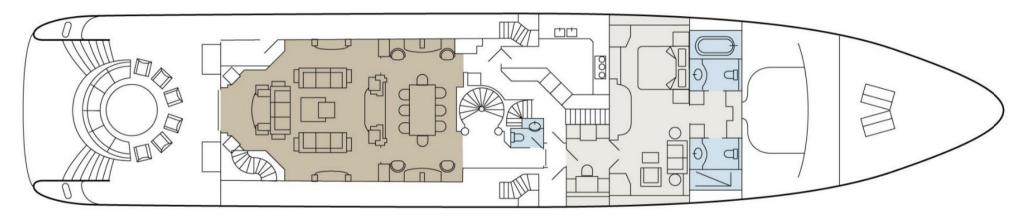

# **OVERVIEW.**

With her slick silver and black profile SILVER DREAM is instantly recognisable. Known for her sophisticated styling and first-class crew, she is a perennial charter favourite.

SILVER DREAM ingeniously maximises her interior space with an expansive main saloon and dining area that continue the silver and black theme, accented with striking Aboriginal artwork. The bridge deck sky lounge has a calm, neutral colour scheme and large windows that spill plenty of natural light, making it the ideal place to retreat from the heat of the sun.

The cleverly designed sun deck provides ample seating and sunbathing space under collapsible parasols, while the jacuzzi aft is easily at hand for guests to plunge in and cool off. But, for the ultimate private sunspot, head forward of the bridge and take in the view from the luxurious double sun pad. Kick back with a pre-dinner cocktail on the bridge deck, then let the crew serve a spectacular al fresco dinner at the circular table on the main deck aft.

#### **Key features**

Projector screen in the sky lounge provides on board cinema experience

Gym

On board masseuse and spa therapist

Swim platform/watersports area with an extensive selection of watertoys

Sun deck jacuzzi

laster suite

Master suite office

Master shower room (

0

No. 11

 $\sim$ 

Carlos Martin