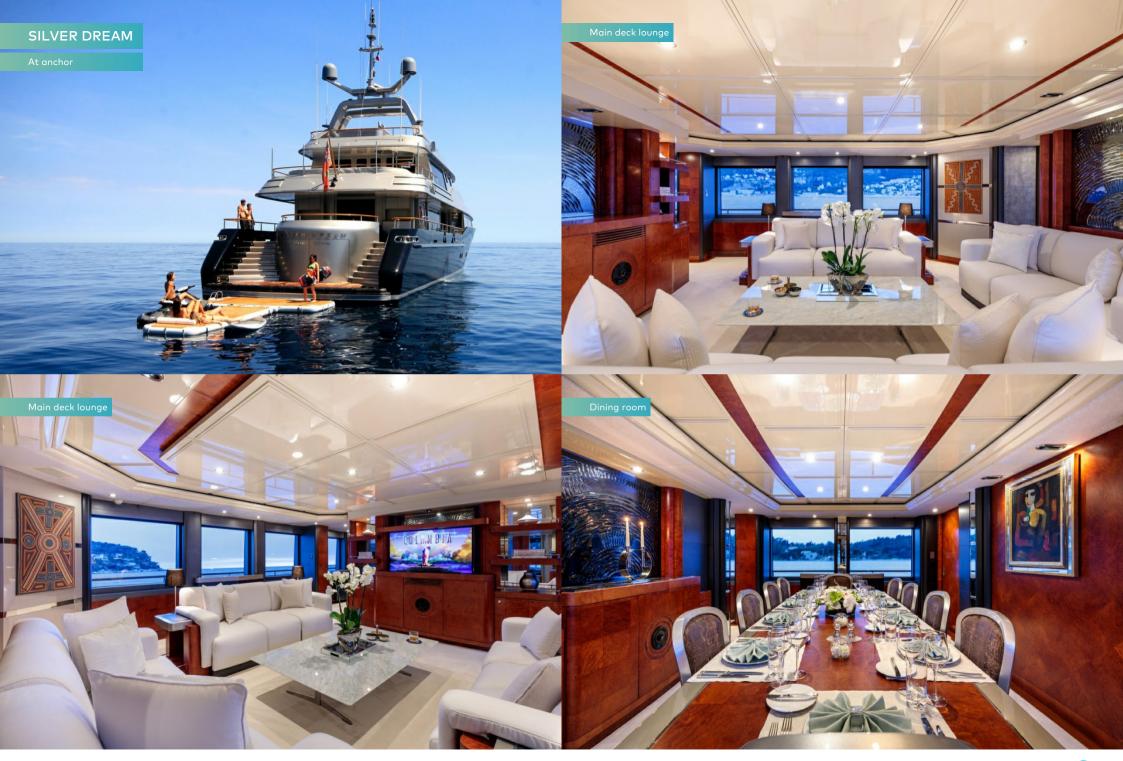

# **OVERVIEW.**

With her slick silver and black profile SILVER DREAM is instantly recognisable. Known for her sophisticated styling and first-class crew, she is a perennial charter favourite.

SILVER DREAM ingeniously maximises her interior space with an expansive main saloon and dining area that continue the silver and black theme, accented with striking Aboriginal artwork. The bridge deck sky lounge has a calm, neutral colour scheme and large windows that spill plenty of natural light, making it the ideal place to retreat from the heat of the sun.

The cleverly designed sun deck provides ample seating and sunbathing space under collapsible parasols, while the jacuzzi aft is easily at hand for guests to plunge in and cool off. But, for the ultimate private sunspot, head forward of the bridge and take in the view from the luxurious double sun pad. Kick back with a pre-dinner cocktail on the bridge deck, then let the crew serve a spectacular al fresco dinner at the circular table on the main deck aft.