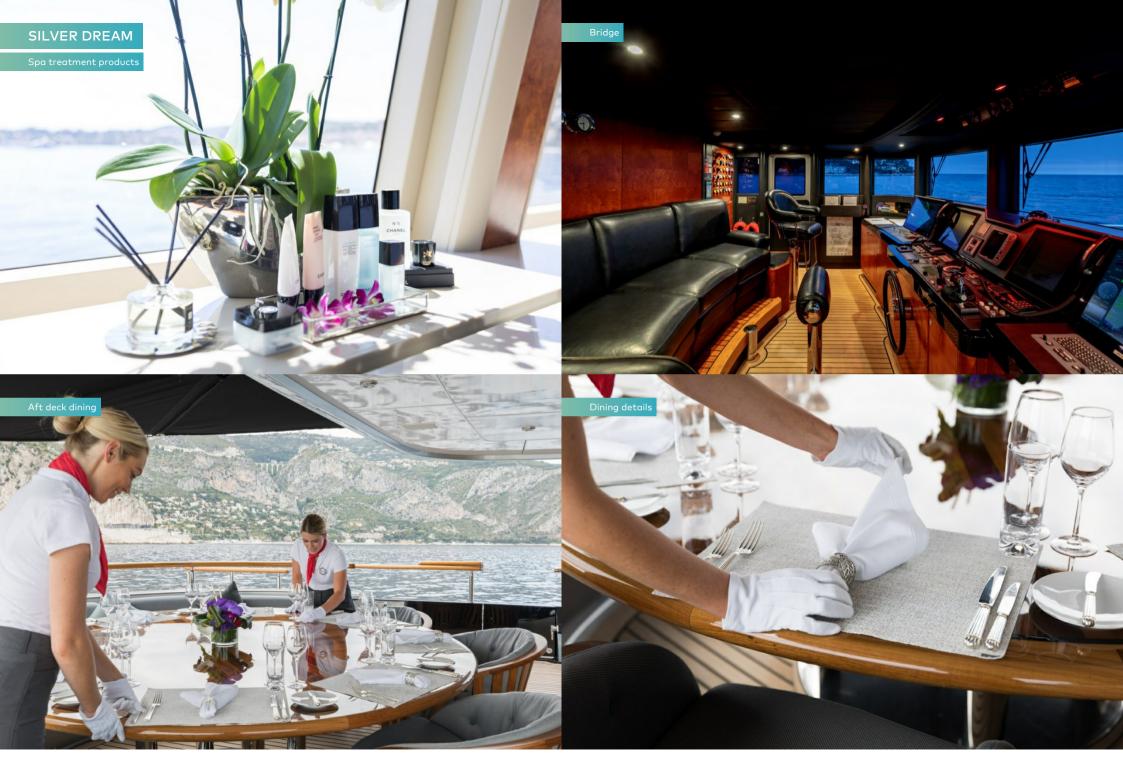

The cleverly designed sun deck provides ample seating and sunbathing space under collapsible parasols, while the jacuzzi aft is easily at hand for guests to plunge in and cool off. But, for the ultimate private sunspot, head forward of the bridge and take in the view from the luxurious double sun pad. Kick back with a pre-dinner cocktail on the bridge deck, then let the crew serve a spectacular al fresco dinner at the circular table on the main deck aft.