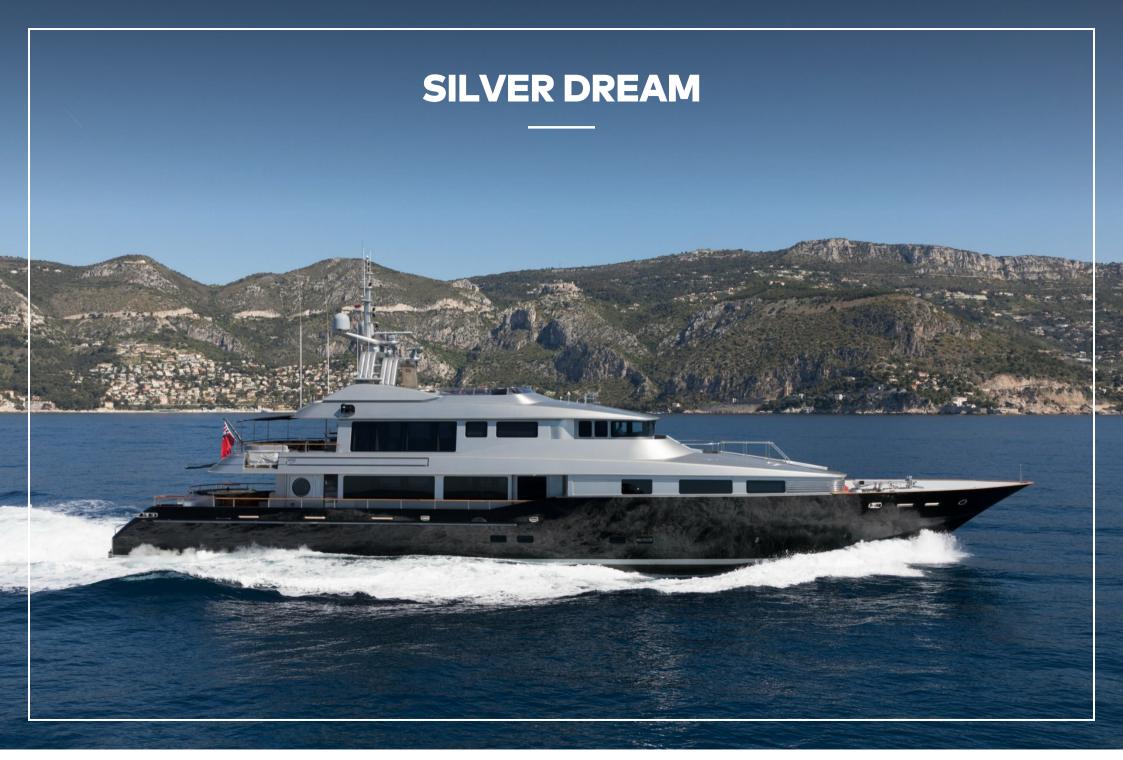

#### SILVER DREAM

# **OVERVIEW.**

With her slick silver and black profile SILVER DREAM is instantly recognisable. Known for her sophisticated styling and first-class crew, she is a perennial charter favourite.

SILVER DREAM ingeniously maximises her interior space with an expansive main saloon and dining area that continue the silver and black theme, accented with striking Aboriginal artwork. The bridge deck sky lounge has a calm, neutral colour scheme and large windows that spill plenty of natural light, making it the ideal place to retreat from the heat of the sun.