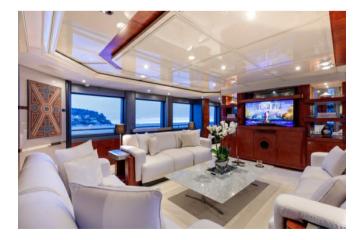

# **OVERVIEW.**

With her slick silver and black profile SILVER DREAM is instantly recognisable. Known for her sophisticated styling and first-class crew, she is a perennial charter favourite.

SILVER DREAM ingeniously maximises her interior space with an expansive main saloon and dining area that continue the silver and black theme, accented with striking Aboriginal artwork. The bridge deck sky lounge has a calm, neutral colour scheme and large windows that spill plenty of natural light, making it the ideal place to retreat from the heat of the sun.

The cleverly designed sun deck provides ample seating and sunbathing space under collapsible parasols, while the jacuzzi aft is easily at hand for guests to plunge in and cool off. But, for the ultimate private sunspot, head forward of the bridge and take in the view from the luxurious double sun pad. Kick back with a pre-dinner cocktail on the bridge deck, then let the crew serve a spectacular al fresco dinner at the circular table on the main deck aft.