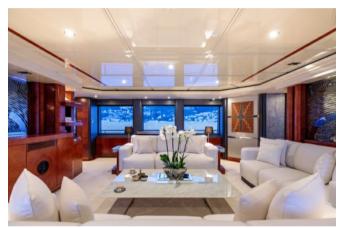

# **OVERVIEW.**

With her slick silver and black profile SILVER DREAM is instantly recognisable. Known for her sophisticated styling and first-class crew, she is a perennial charter favourite.

SILVER DREAM ingeniously maximises her interior space with an expansive main saloon and dining area that continue the silver and black theme, accented with striking Aboriginal artwork. The bridge deck sky lounge has a calm, neutral colour scheme and large windows that spill plenty of natural light, making it the ideal place to retreat from the heat of the sun.

The cleverly designed sun deck provides ample seating and sunbathing space under collapsible parasols, while the jacuzzi aft is easily at hand for guests to plunge in and cool off. But, for the ultimate private sunspot, head forward of the bridge and take in the view from the luxurious double sun pad. Kick back with a pre-dinner cocktail on the bridge deck, then let the crew serve a spectacular al fresco dinner at the circular table on the main deck aft.