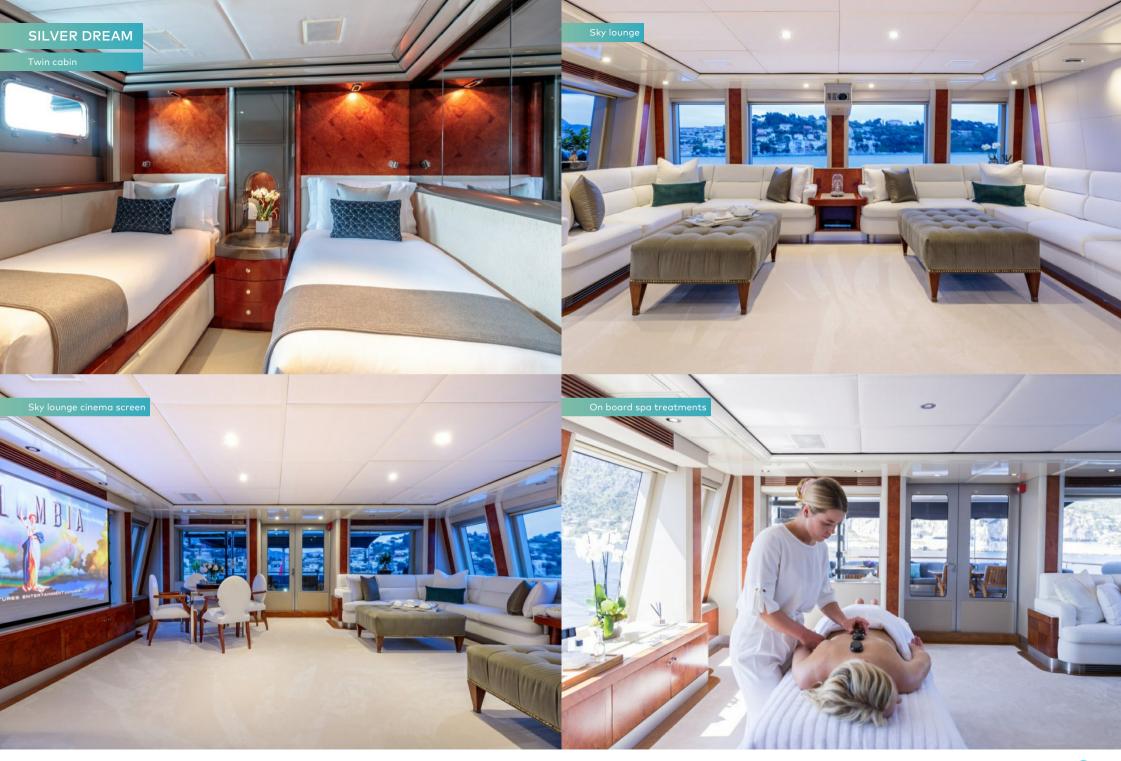

# **OVERVIEW.**

With her slick silver and black profile SILVER DREAM is instantly recognisable. Known for her sophisticated styling and first-class crew, she is a perennial charter favourite.

SILVER DREAM ingeniously maximises her interior space with an expansive main saloon and dining area that continue the silver and black theme, accented with striking Aboriginal artwork. The bridge deck sky lounge has a calm, neutral colour scheme and large windows that spill plenty of natural light, making it the ideal place to retreat from the heat of the sun.

The supremely spacious full beam master suite incorporates its own saloon, study, dressing room and his and her bathrooms, with gently curved shapes and warm tones creating a peaceful ambience. The rest of the guest accommodation is made up of two double and two twin cabins on the lower deck which provide a welcoming retreat at the end of the day.

#### **Key features**

Projector screen in the sky lounge provides on board cinema experience

Gym

On board masseuse and spa therapist

Swim platform/watersports area with an extensive selection of watertoys