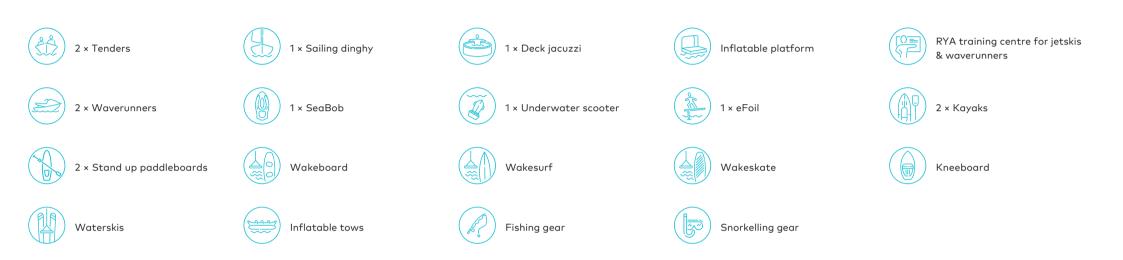

SILVER DREAM has an abundance of watertoys, guaranteeing plenty of entertainment on, above and below the waterline.

### **Tenders & toys**

5.5m Castoldi jet tender with 125hp engine | 4.5m Rescue tender with 25hp engine | 2 x Sea-Doo Spark Rotax 900 ACE waverunners (2 man) | 2 x stand up paddleboards | 2 x inflatable kayaks | Waterskis | Wakeboard & tows | Wakeskate | Fishing gear | Sporkelling gear | Approved RYA training centre for personal watercraft