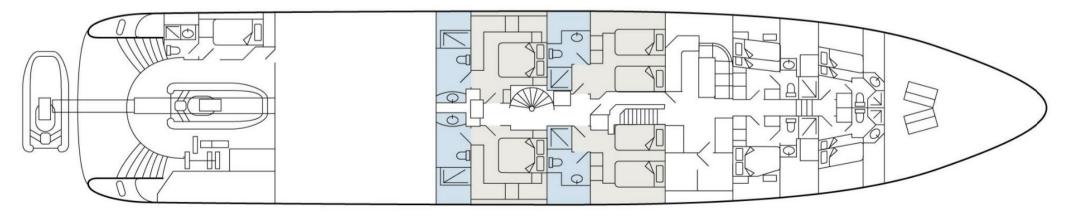

The supremely spacious full beam master suite incorporates its own saloon, study, dressing room and his and her bathrooms, with gently curved shapes and warm tones creating a peaceful ambience. The rest of the guest accommodation is made up of two double and two twin cabins on the lower deck which provide a welcoming retreat at the end of the day.