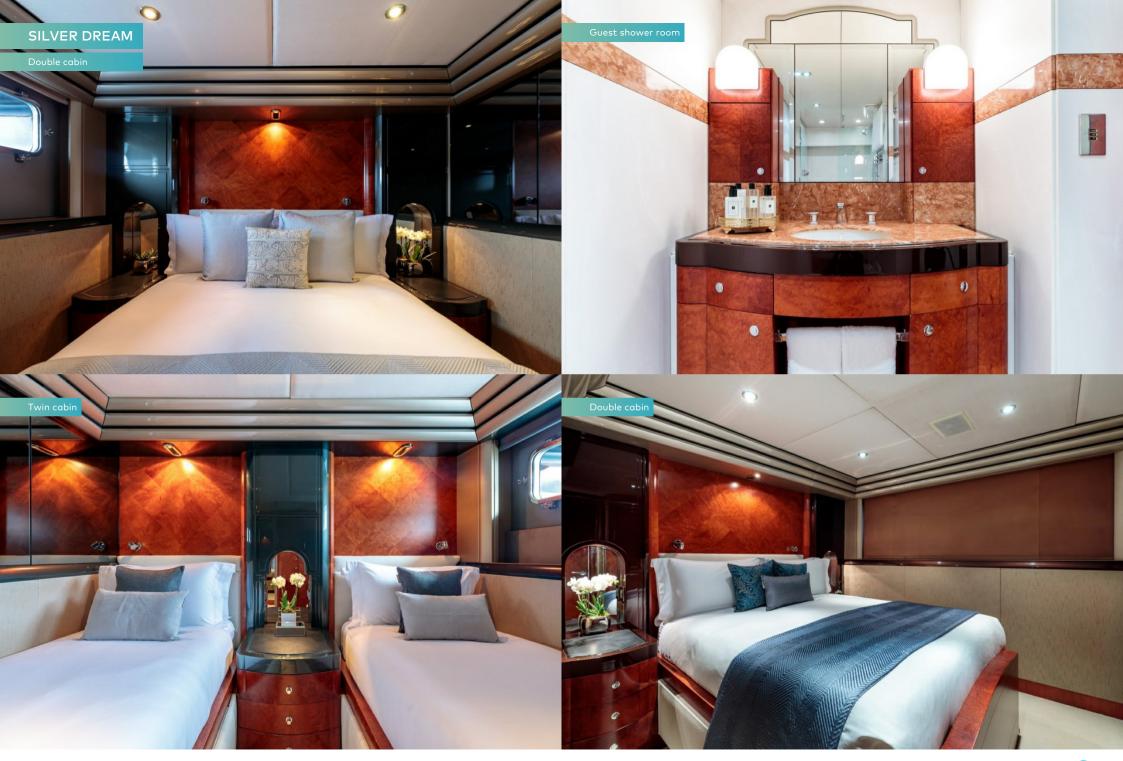

The supremely spacious full beam master suite incorporates its own saloon, study, dressing room and his and her bathrooms, with gently curved shapes and warm tones creating a peaceful ambience. The rest of the guest accommodation is made up of two double and two twin cabins on the lower deck which provide a welcoming retreat at the end of the day.