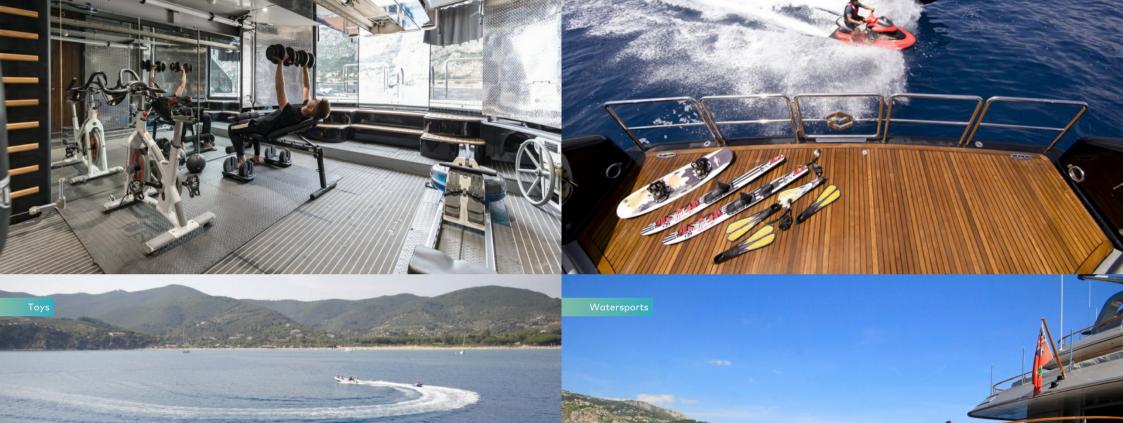

SILVER DREAM has an abundance of watertoys, guaranteeing plenty of entertainment on, above and below the waterline.

#### **Key features**

Projector screen in the sky lounge provides on board cinema experience

Gym

On board masseuse and spa therapist

Swim platform/watersports area with an extensive selection of watertoys

### **Tenders & toys**

5.5m Castoldi jet tender with 125hp engine | 4.5m Rescue tender with 25hp engine | 2 x Sea-Doo Spark Rotax 900 ACE waverunners (2 man) | 2 x stand up paddleboards | 2 x inflatable kayaks | Waterskis | Wakeboard & tows | Wakeskate | Fishing gear | Sporkelling gear | Approved RYA training centre for personal watercraft