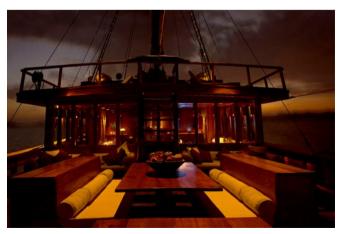

**SILOLONA** 

SILOLONA, truly a modern classic sailing yacht, 49.7m (164ft) was built to the demandingly high standards of German Lloyds register of shipping. No expense has been spared to ensure that discerning travelers, accustomed to understated elegance and exquisite cuisine, discover an agreeable mode of transportation from which to admire the majestic scenery, underwater wonders and fascinating artistic expression found along the fabled spice routes of South East Asia.

She can accommodate up to 10 guests in five cabins. Three master cabins and two guest cabins and 17 crew, plus an expedition leader, PADI instructor.