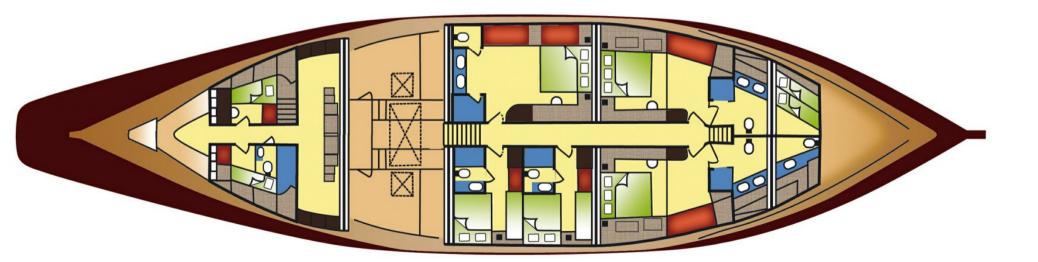

She can accommodate up to 10 guests in five cabins. Three master cabins and two guest cabins and 17 crew, plus an expedition leader, PADI instructor.

Maximum speed 12 knots

Engines 1 × 680hp Yanmar

uests 10

> No. of guest cabins 5 (5 × double, 2 × additional berths)