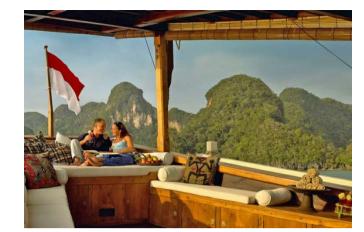

**SILOLONA** 

SILOLONA, truly a modern classic sailing yacht, 49.7m (164ft) was built to the demandingly high standards of German Lloyds register of shipping. No expense has been spared to ensure that discerning travelers, accustomed to understated elegance and exquisite cuisine, discover an agreeable mode of transportation from which to admire the majestic scenery, underwater wonders and fascinating artistic expression found along the fabled spice routes of South East Asia.

She can accommodate up to 10 guests in five cabins. Three master cabins and two guest cabins and 17 crew, plus an expedition leader, PADI instructor.