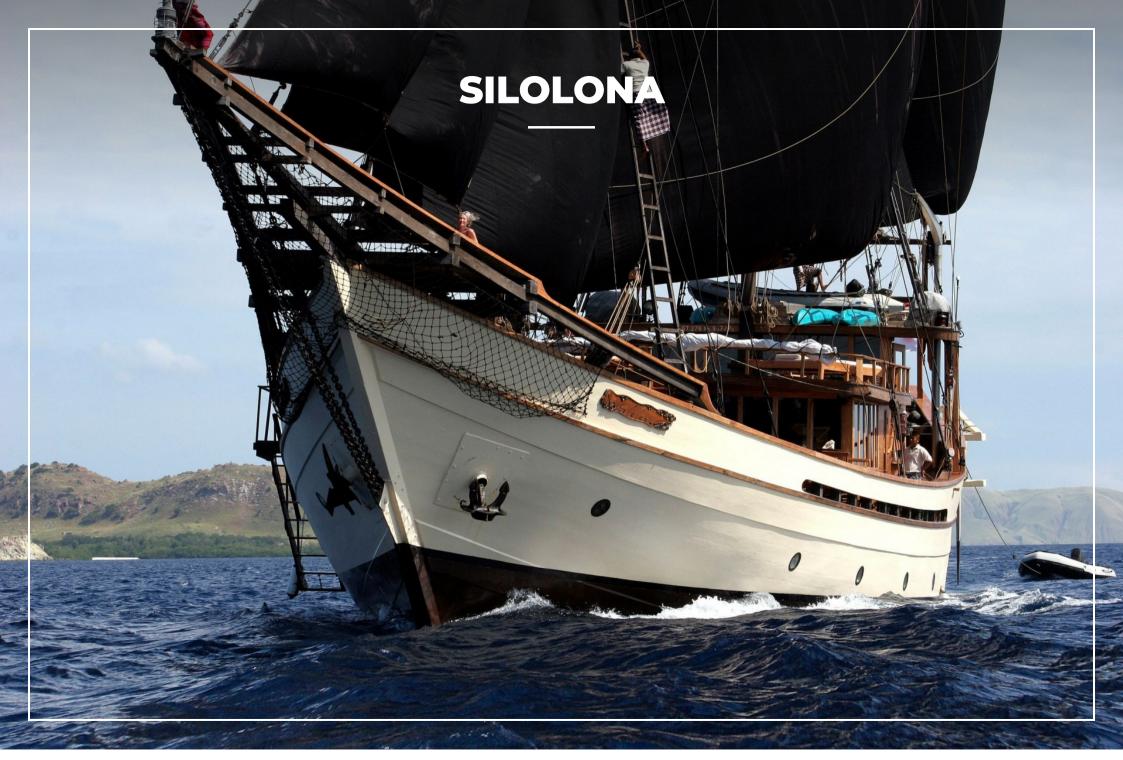

**SILOLONA** 

SILOLONA, truly a modern classic sailing yacht, 49.7m (164ft) was built to the demandingly high standards of German Lloyds register of shipping. No expense has been spared to ensure that discerning travelers, accustomed to understated elegance and exquisite cuisine, discover an agreeable mode of transportation from which to admire the majestic scenery, underwater wonders and fascinating artistic expression found along the fabled spice routes of South East Asia.

She can accommodate up to 10 guests in five cabins. Three master cabins and two guest cabins and 17 crew, plus an expedition leader, PADI instructor.