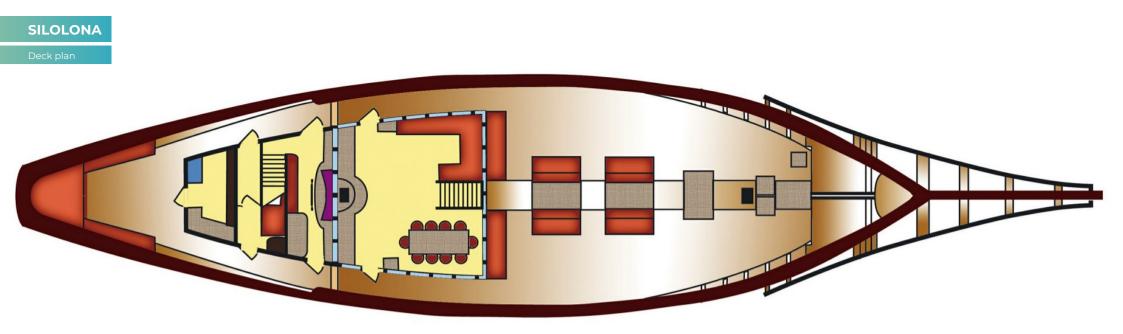

## **SPECIFICATION.**

Length **49.7m (163.1ft)** <u>\_\_\_</u>

| 00              | G  |
|-----------------|----|
| $( \Box \Box )$ | 10 |

é

Built æ 2004, Konjo Boatbuilders Ara, Indonesia Beam Â 10m (32.8ft) Draft min/max -/3.1m (10.1ft) Cruising speed 10 knots

Maximum speed 12 knots

Engines 1 × 680hp Yanmar

uests 10

> No. of guest cabins 5 (5 × double, 2 × additional berths)