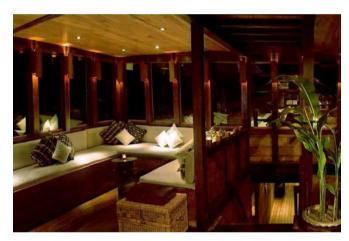

**SILOLONA** 

SILOLONA, truly a modern classic sailing yacht, 49.7m (164ft) was built to the demandingly high standards of German Lloyds register of shipping. No expense has been spared to ensure that discerning travelers, accustomed to understated elegance and exquisite cuisine, discover an agreeable mode of transportation from which to admire the majestic scenery, underwater wonders and fascinating artistic expression found along the fabled spice routes of South East Asia.

She can accommodate up to 10 guests in five cabins. Three master cabins and two guest cabins and 17 crew, plus an expedition leader, PADI instructor.