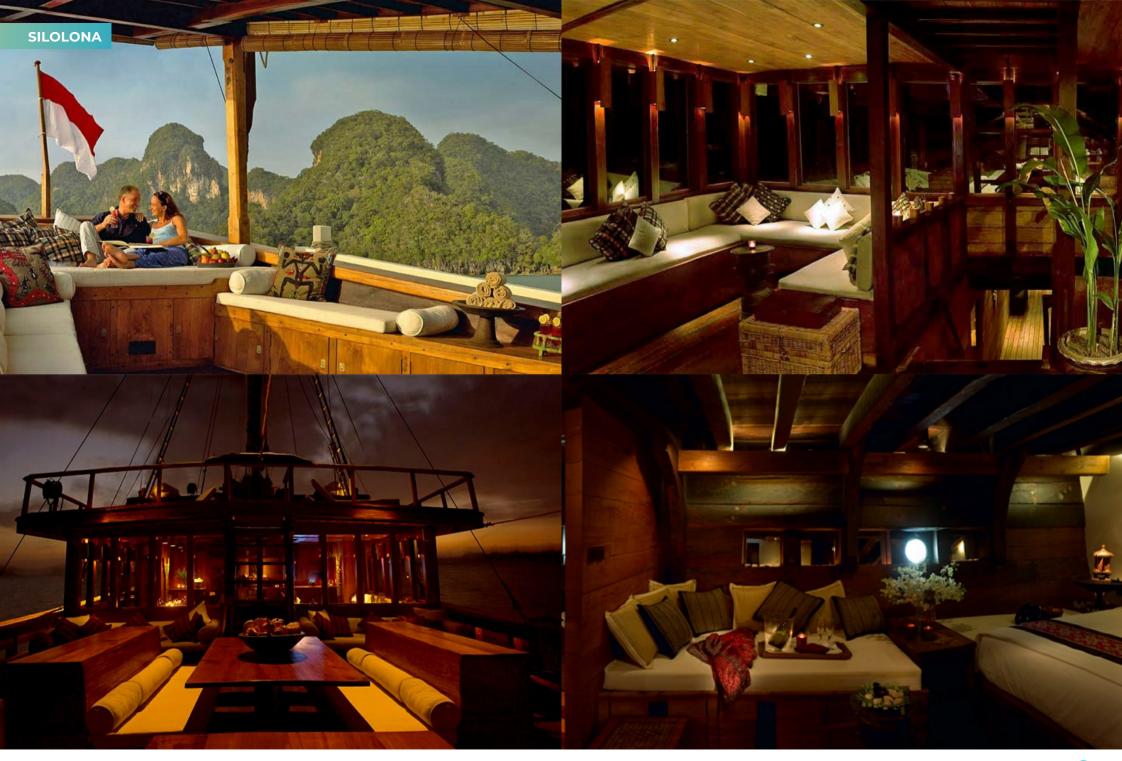

She can accommodate up to 10 guests in five cabins. Three master cabins and two guest cabins and 17 crew, plus an expedition leader, PADI instructor.

### **Key features**

BURGESS