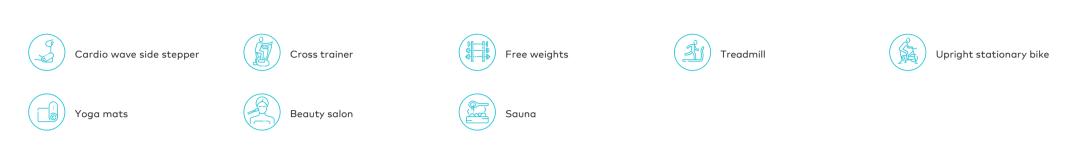

If you are in the mood for indulgence, visit the wellness suite for a few hours to enjoy its beauty salon, massage room, gym, steam room and sauna.

Lunch is served on the expansive sun deck, where the chef grills meat and fish at the BBQ alongside a banquet of appetising dishes. With several tables providing more intimate groups to catch up on the day's activities, the mood is informal and convivial.

## **Key features**

Spa facilities: sauna, massage and beauty room

Private owner's deck

Can accommodate up to 26 quests

Exercise equipment

Flexible accommodation/kids cabins for up to 26 quests sleeping

Two masseuses part of the crew

# Fitness & wellness