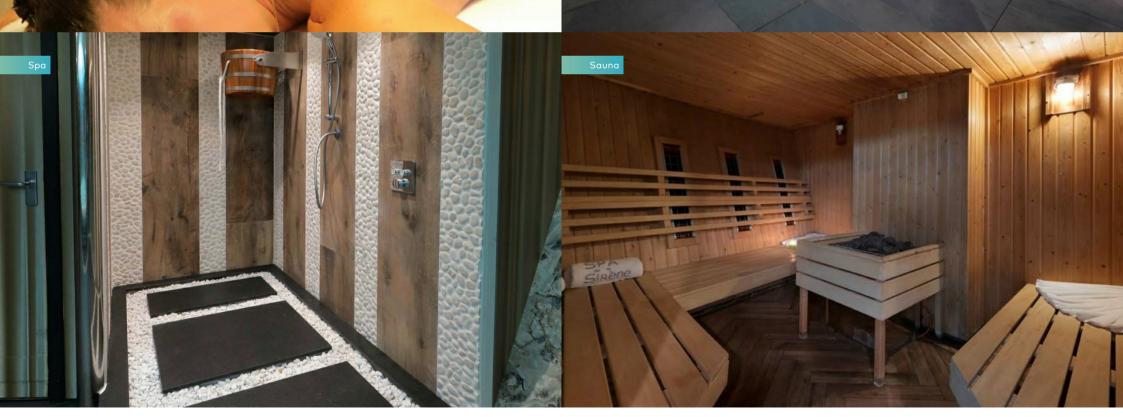

If you are in the mood for indulgence, visit the wellness suite for a few hours to enjoy its beauty salon, massage room, gym, steam room and sauna.

Lunch is served on the expansive sun deck, where the chef grills meat and fish at the BBQ alongside a banquet of appetising dishes. With several tables providing more intimate groups to catch up on the day's activities, the mood is informal and convivial.

## **Key features**

Spa facilities: sauna, massage and beauty room

Private owner's deck

Can accommodate up to 26 quests

Exercise equipment

Flexible accommodation/kids cabins for up to 26 quests sleeping

Two masseuses part of the crew