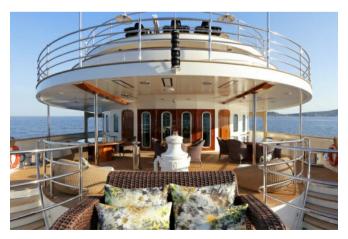

As the evening draws in, make your way to the wicker seating on the main deck aft for a sundowner cocktail while sharing the highlights of your day. Everyone then heads to the superb double height dining room with its galleried atrium, where the table seats all 26 guests underneath sculptural lighting and a skylight courtesy of the glass-bottomed sun deck jacuzzi. After a delicious feast, you retire to the nearby lounge for a final nightcap while listening to music from the grand piano and planning tomorrow's adventures.