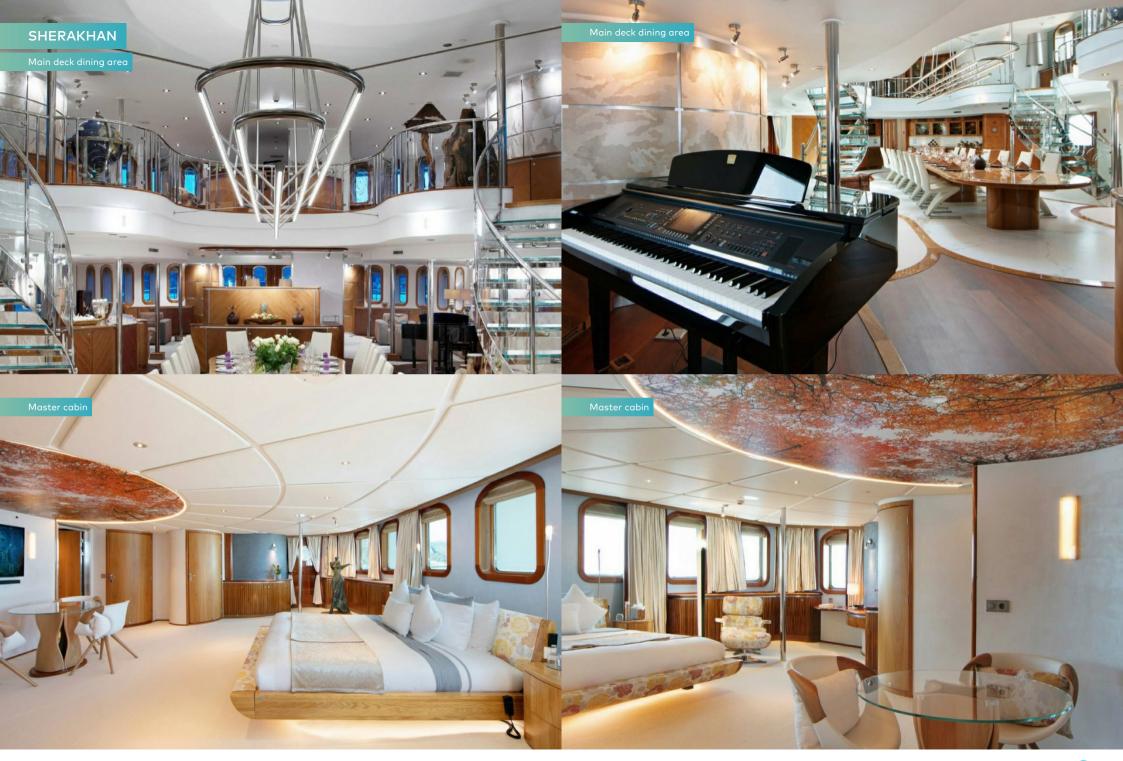

SHERAKHAN's decor is soothing and tasteful, having undergone a major interior update in 2017; the colour palette is calm and neutral, with warm, earthy tones and creams complementing natural textures. The 13 well-appointed cabins, including a full beam master suite with fantastic views and a private study, make her a great choice for groups of friends or on charters with multiple principal guests.

As the evening draws in, make your way to the wicker seating on the main deck aft for a sundowner cocktail while sharing the highlights of your day. Everyone then heads to the superb double height dining room with its galleried atrium, where the table seats all 26 guests underneath sculptural lighting and a skylight courtesy of the glass-bottomed sun deck jacuzzi. After a delicious feast, you retire to the nearby lounge for a final nightcap while listening to music from the grand piano and planning tomorrow's adventures.