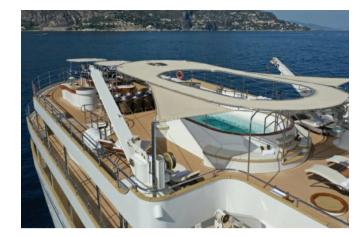

# **OVERVIEW.**

With space to accommodate up to 26 quests, SHERAKHAN is classically elegant, with a relaxed, welcoming ambience. The world cruising yacht is a self-contained haven, with an outstanding sun deck featuring an 18-person jacuzzi, a spa and splendid double height formal dining area.

An afternoon of relaxation on the sun deck beckons, and it is large enough for everyone to get involved while the crew provides refreshments from the bar. The 18-person jacuzzi, surely one of the grandest on any yacht, provides respite from the afternoon's heat while sun loungers are dotted across the deck for moments of privacy as well joining the fun.