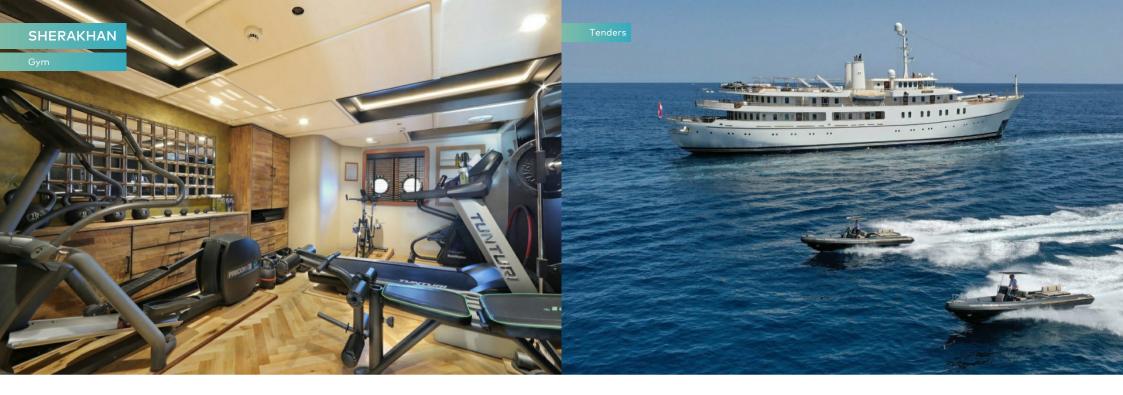

If you are in the mood for indulgence, visit the wellness suite for a few hours to enjoy its beauty salon, massage room, gym, steam room and sauna.

Lunch is served on the expansive sun deck, where the chef grills meat and fish at the BBQ alongside a banquet of appetising dishes. With several tables providing more intimate groups to catch up on the day's activities, the mood is informal and convivial.

## **Key features**

Spa facilities: sauna, massage and beauty room

Private owner's deck

Can accommodate up to 26 quests

Exercise equipment

Flexible accommodation/kids cabins for up to 26 quests sleeping

Two masseuses part of the crew

Start your day with a delicious breakfast served on the main deck aft with views of the anchorage to inspire the morning's activities. SHERAKHAN has a garage full of watertoys that would keep even the most active guests entertained, so you waste little time in getting on the water. As well as a pair of large tenders, there are jetskis, wakeboards, surfboards, inflatable towables and a show stopping 8m waterslide for the ultimate test of your courage.