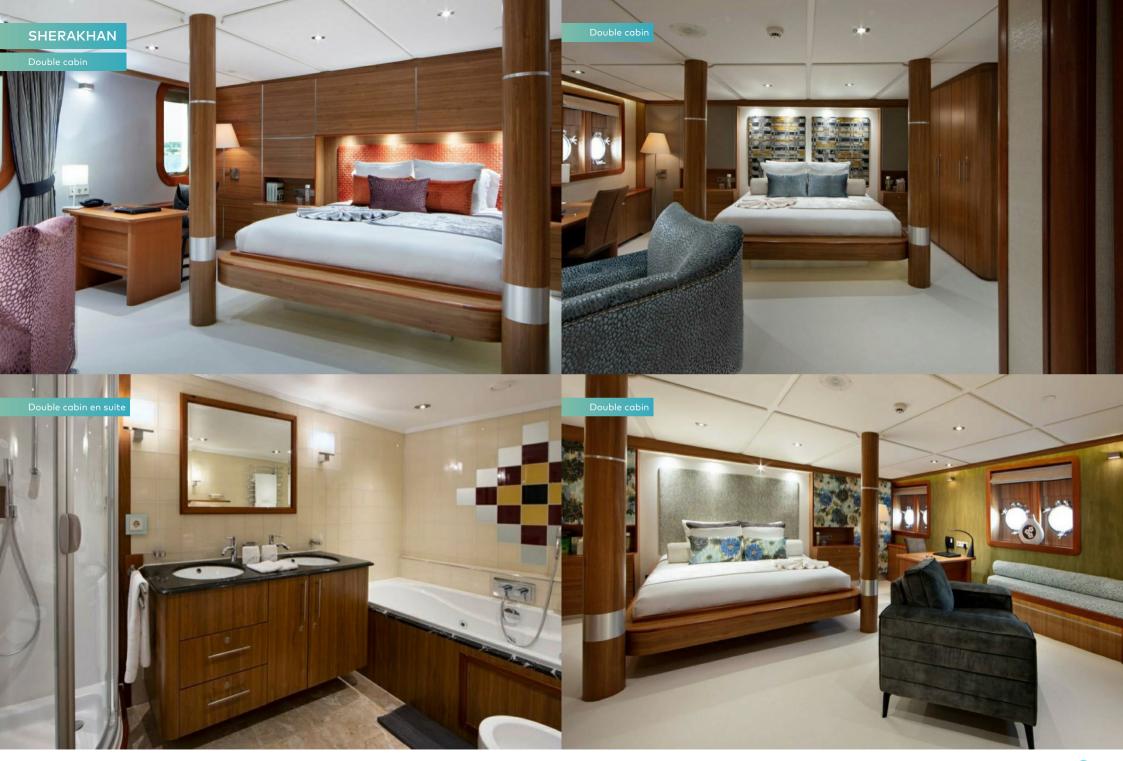

SHERAKHAN's decor is soothing and tasteful, having undergone a major interior update in 2017; the colour palette is calm and neutral, with warm, earthy tones and creams complementing natural textures. The 13 well-appointed cabins, including a full beam master suite with fantastic views and a private study, make her a great choice for groups of friends or on charters with multiple principal guests.

Engines

1 × 1,380hp Caterpillar

No. of guest cabins 

12 (6 × double, 6 × twin, 1 × additional berths)