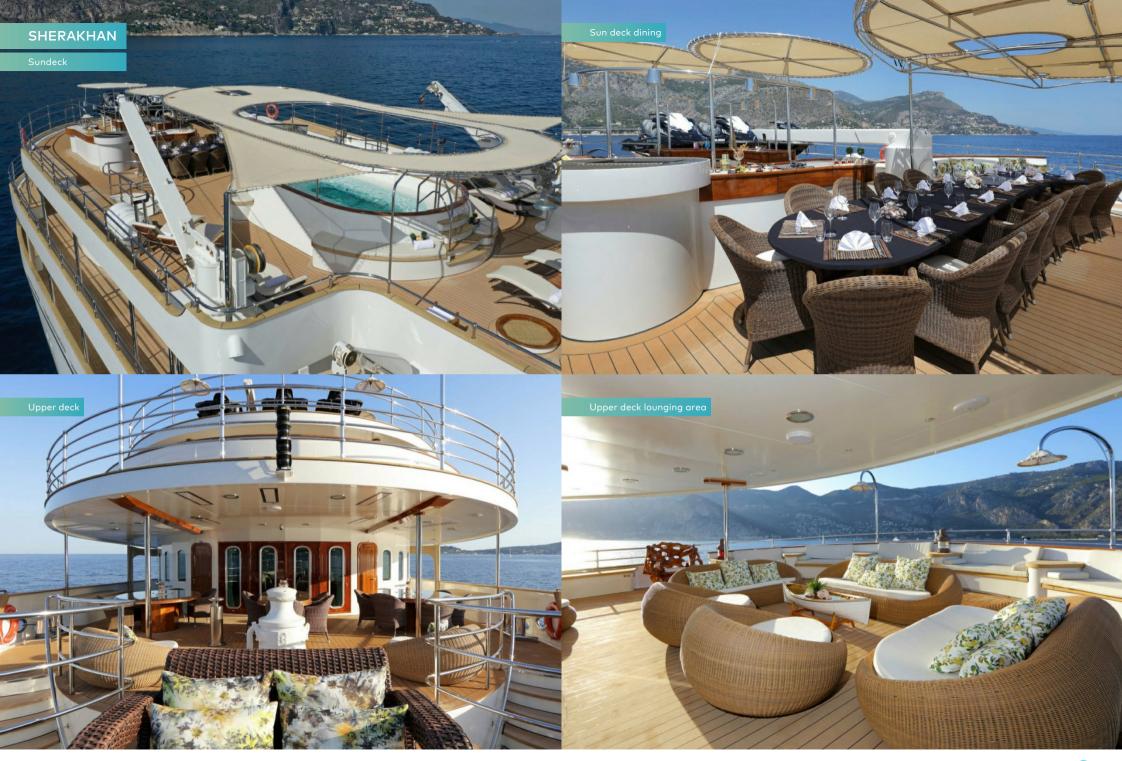

# **OVERVIEW.**

With space to accommodate up to 26 quests, SHERAKHAN is classically elegant, with a relaxed, welcoming ambience. The world cruising yacht is a self-contained haven, with an outstanding sun deck featuring an 18-person jacuzzi, a spa and splendid double height formal dining area.

An afternoon of relaxation on the sun deck beckons, and it is large enough for everyone to get involved while the crew provides refreshments from the bar. The 18-person jacuzzi, surely one of the grandest on any yacht, provides respite from the afternoon's heat while sun loungers are dotted across the deck for moments of privacy as well joining the fun.

As the evening draws in, make your way to the wicker seating on the main deck aft for a sundowner cocktail while sharing the highlights of your day. Everyone then heads to the superb double height dining room with its galleried atrium, where the table seats all 26 guests underneath sculptural lighting and a skylight courtesy of the glass-bottomed sun deck jacuzzi. After a delicious feast, you retire to the nearby lounge for a final nightcap while listening to music from the grand piano and planning tomorrow's adventures.