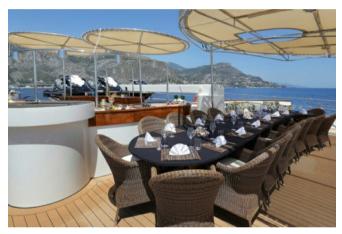

If you are in the mood for indulgence, visit the wellness suite for a few hours to enjoy its beauty salon, massage room, gym, steam room and sauna.

Lunch is served on the expansive sun deck, where the chef grills meat and fish at the BBQ alongside a banquet of appetising dishes. With several tables providing more intimate groups to catch up on the day's activities, the mood is informal and convivial.

An afternoon of relaxation on the sun deck beckons, and it is large enough for everyone to get involved while the crew provides refreshments from the bar. The 18-person jacuzzi, surely one of the grandest on any yacht, provides respite from the afternoon's heat while sun loungers are dotted across the deck for moments of privacy as well joining the fun.