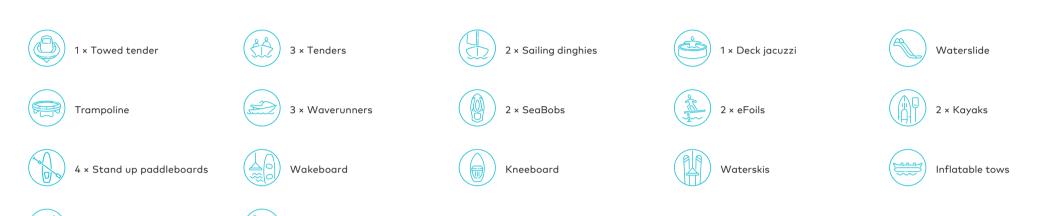

Start your day with a delicious breakfast served on the main deck aft with views of the anchorage to inspire the morning's activities. SHERAKHAN has a garage full of watertoys that would keep even the most active guests entertained, so you waste little time in getting on the water. As well as a pair of large tenders, there are jetskis, wakeboards, surfboards, inflatable towables and a show stopping 8m waterslide for the ultimate test of your courage.

# **Tenders & toys**

Fishing gear

Snorkelling gear

BURGESS