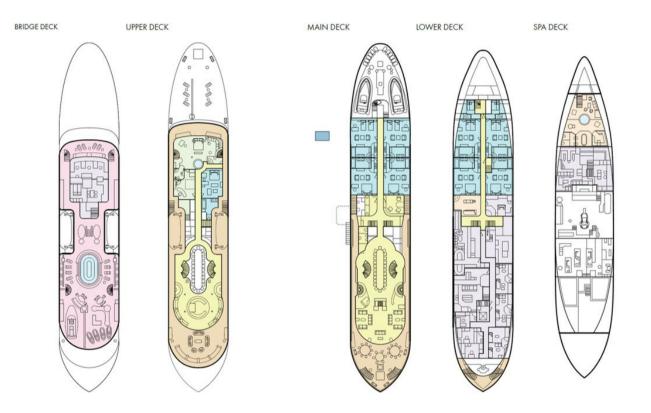

SHERAKHAN's decor is soothing and tasteful, having undergone a major interior update in 2017; the colour palette is calm and neutral, with warm, earthy tones and creams complementing natural textures. The 13 well-appointed cabins, including a full beam master suite with fantastic views and a private study, make her a great choice for groups of friends or on charters with multiple principal guests.

## **Key features**

Spa facilities: sauna, massage and beauty room

Private owner's deck

Can accommodate up to 26 quests

Exercise equipment

Flexible accommodation/kids cabins for up to 26 quests sleeping

Two masseuses part of the crew

# **SPECIFICATION.**

Length 69.6m (228.5ft)

| 00  | Guests |
|-----|--------|
| čČ) | 26     |

Built æ 2005 (rebuilt 2005, refitted 2022), Verkerk Yachting Projects, The Netherlands

|  | ( |
|--|---|
|  |   |

Engines

1 × 1,380hp Caterpillar

No. of guest cabins 

12 (6 × double, 6 × twin, 1 × additional berths)