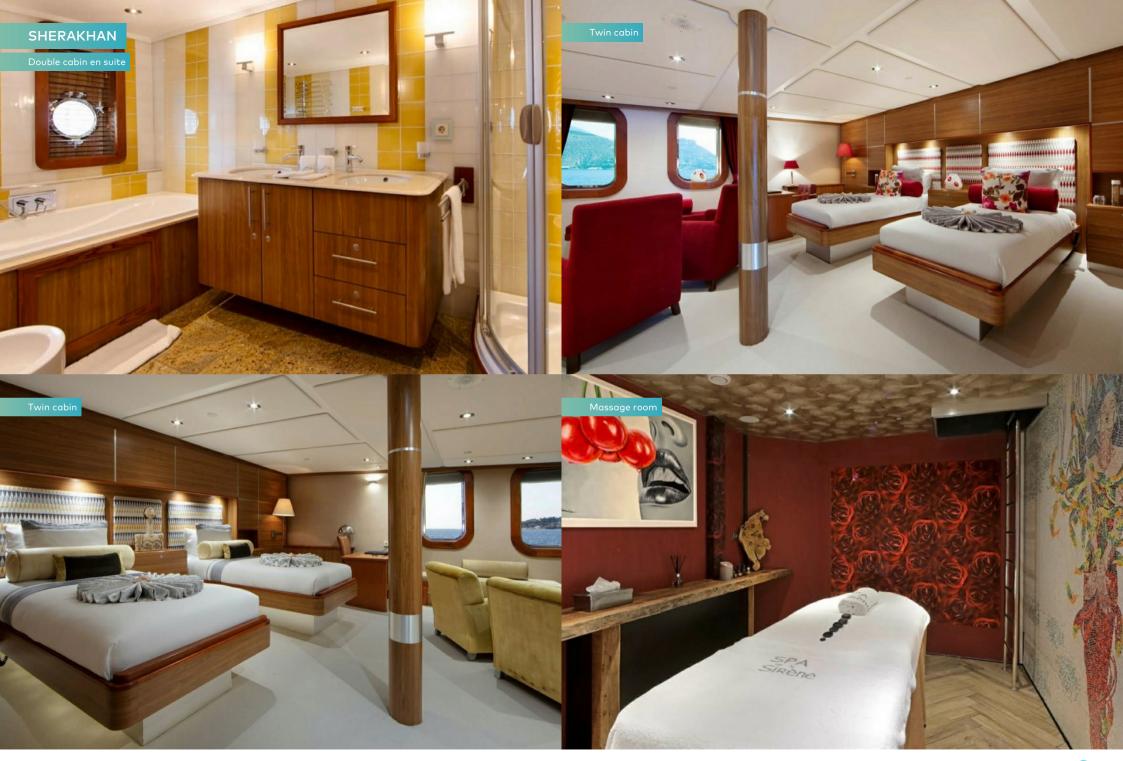

If you are in the mood for indulgence, visit the wellness suite for a few hours to enjoy its beauty salon, massage room, gym, steam room and sauna.

Lunch is served on the expansive sun deck, where the chef grills meat and fish at the BBQ alongside a banquet of appetising dishes. With several tables providing more intimate groups to catch up on the day's activities, the mood is informal and convivial.

SHERAKHAN's decor is soothing and tasteful, having undergone a major interior update in 2017; the colour palette is calm and neutral, with warm, earthy tones and creams complementing natural textures. The 13 well-appointed cabins, including a full beam master suite with fantastic views and a private study, make her a great choice for groups of friends or on charters with multiple principal guests.

## **Key features**

Spa facilities: sauna, massage and beauty room

Private owner's deck

Can accommodate up to 26 quests

Exercise equipment

Flexible accommodation/kids cabins for up to 26 quests sleeping

Two masseuses part of the crew