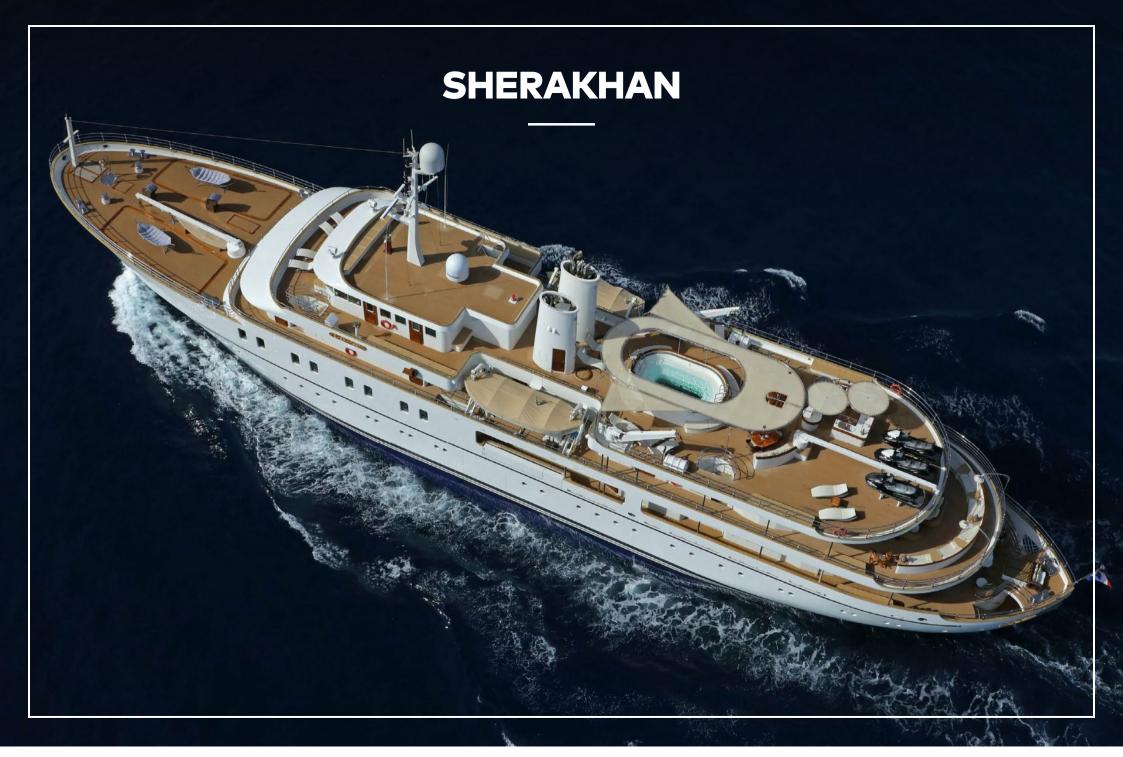

#### SHERAKHAN

# **OVERVIEW.**

With space to accommodate up to 26 quests, SHERAKHAN is classically elegant, with a relaxed, welcoming ambience. The world cruising yacht is a self-contained haven, with an outstanding sun deck featuring an 18-person jacuzzi, a spa and splendid double height formal dining area.