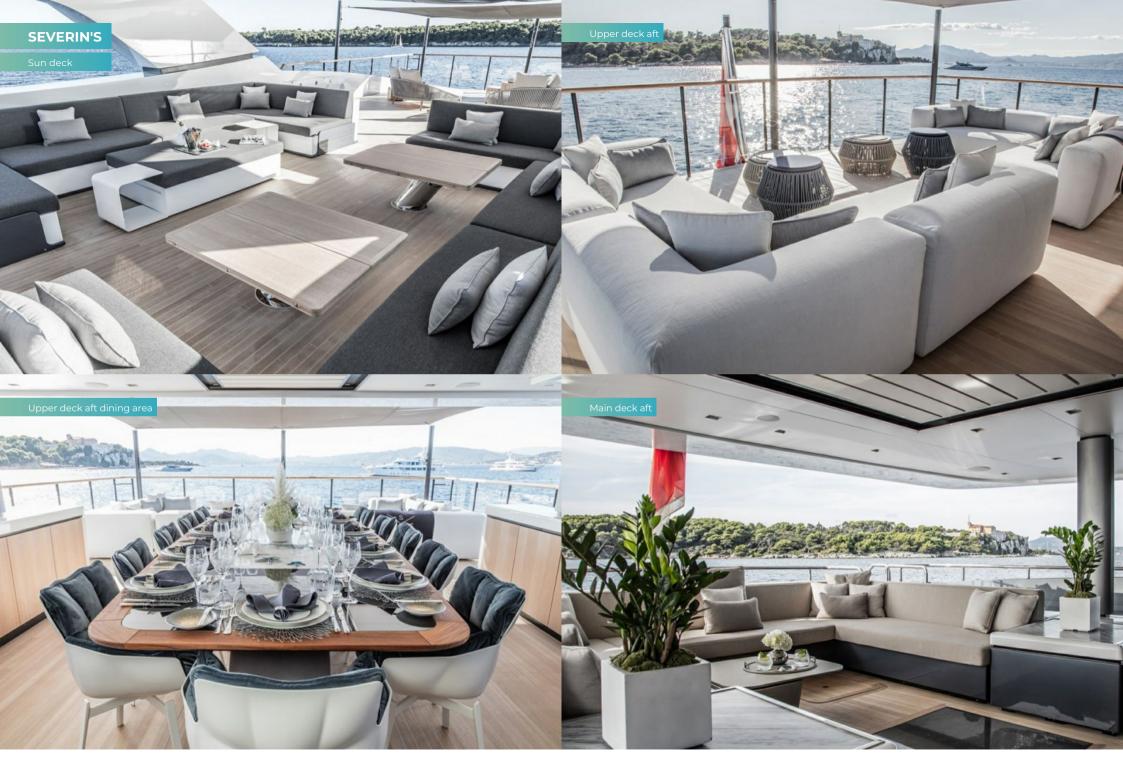

The unique curved design of the master suite creates an intimate space, with his and hers bathrooms, a walk-in wardrobe and office all radiating off this central area. You may be tempted to stay in bed, but the sun is beckoning and breakfast is served on the upper aft deck. The crew are blending smoothies, and chef is ready to create your perfect meal.

For those who would rather take a dip in the glass-fronted pool, head to the 150sqm (492.1sqft) sun deck with a bar by the pool, shaded outdoor lounge and acres of deck for sunbathing. This is the deck to host a stylish party, or just to while away a morning enjoying a little me-time (you could also pop to the upper deck for a massage at the on-board spa).

As the day ends, the children are in the playroom on the upper deck for a movie night, and you find your way to the main lounge bar. Relaxing with a cocktail in hand, you are all dressed up with somewhere to go - tonight you are dining aboard in the elegant dining room and then going ashore to sample the legendary nightlife this town has to offer...