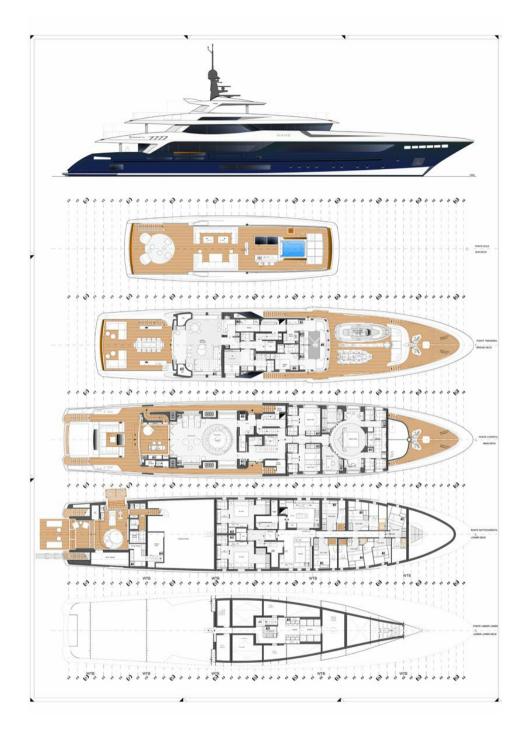

#### **SEVERIN'S**

If you succeed in booking SEVERIN'S, you have picked a winner. Launched in 2020 and brand new to the charter market, inside she looks like a sumptuous luxury hotel, with beds you just want to sink into, an elevator to all decks, beach club with watertoys galore and a huge cinema screen - all finished to the highest standard. Add to that a captain and crew chosen for their experience and local knowledge, and you have the ingredients for the charter of a lifetime.

The unique curved design of the master suite creates an intimate space, with his and hers bathrooms, a walk-in wardrobe and office all radiating off this central area. You may be tempted to stay in bed, but the sun is beckoning and breakfast is served on the upper aft deck. The crew are blending smoothies, and chef is ready to create your perfect meal.

Take the steps astern and you will find the beach club opens on two sides to create an extra-large space. The gym is also here, with a 6m (19.7ft) screen to keep you focussed while you work out. The crew have the water toys tethered astern, including two Sea-Doos with audio systems, SeaBobs, wakeboards and towable inflatables for the adrenalin junkies. If a snorkel or SUP is more your speed, the equipment is there for you, with wetsuits and rash vests.

For those who would rather take a dip in the glass-fronted pool, head to the 150sqm (492.1sqft) sun deck with a bar by the pool, shaded outdoor lounge and acres of deck for sunbathing. This is the deck to host a stylish party, or just to while away a morning enjoying a little me-time (you could also pop to the upper deck for a massage at the on-board spa).

As the day ends, the children are in the playroom on the upper deck for a movie night, and you find your way to the main lounge bar. Relaxing with a cocktail in hand, you are all dressed up with somewhere to go - tonight you are dining aboard in the elegant dining room and then going ashore to sample the legendary nightlife this town has to offer...