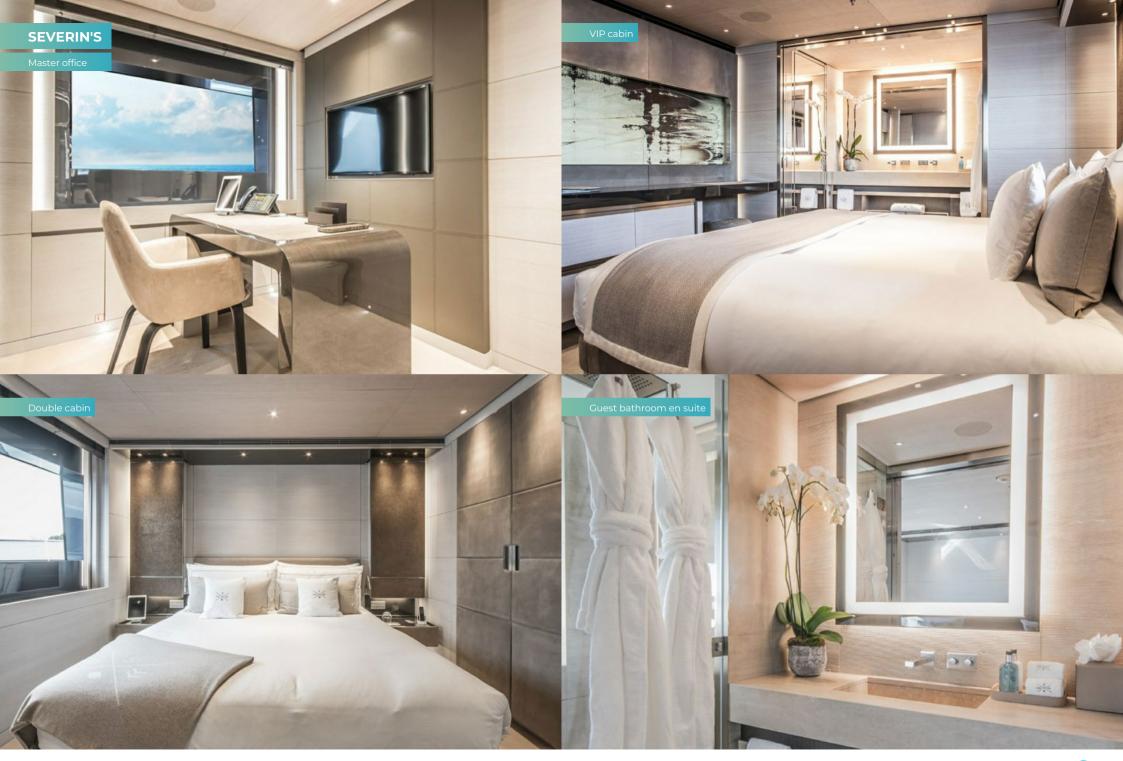

The unique curved design of the master suite creates an intimate space, with his and hers bathrooms, a walk-in wardrobe and office all radiating off this central area. You may be tempted to stay in bed, but the sun is beckoning and breakfast is served on the upper aft deck. The crew are blending smoothies, and chef is ready to create your perfect meal.

Nb de cabines invités

6 (5 × double, 1 × twin, 2 × additional berths)

Équipage

13

Fully licensed for charters in Greek waters.

Voir le yacht sur le site