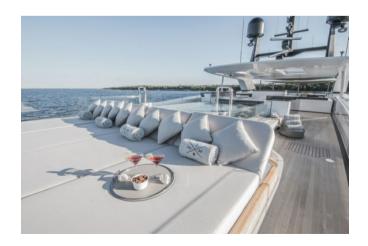

For those who would rather take a dip in the glass-fronted pool, head to the 150sqm (492.1sqft) sun deck with a bar by the pool, shaded outdoor lounge and acres of deck for sunbathing. This is the deck to host a stylish party, or just to while away a morning enjoying a little me-time (you could also pop to the upper deck for a massage at the on-board spa).