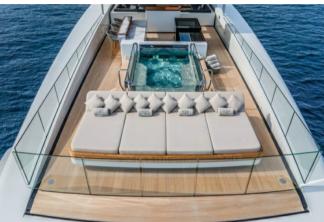

For those who would rather take a dip in the glass-fronted pool, head to the 150sqm (492.1sqft) sun deck with a bar by the pool, shaded outdoor lounge and acres of deck for sunbathing. This is the deck to host a stylish party, or just to while away a morning enjoying a little me-time (you could also pop to the upper deck for a massage at the on-board spa).

#### Principales caractéristiques

| Spa facilities: sauna, massage table                                |  |
|---------------------------------------------------------------------|--|
| Beach club at sea level                                             |  |
| Sixth cabin converts to a massage room or play area                 |  |
| Two VIP cabins                                                      |  |
| Exercise equipment                                                  |  |
| Elevator serving the lower deck to the bridge deck                  |  |
| Jacuzzi on the sun deck                                             |  |
| Zero speed stabilisers to reduce any rolling motion while at anchor |  |