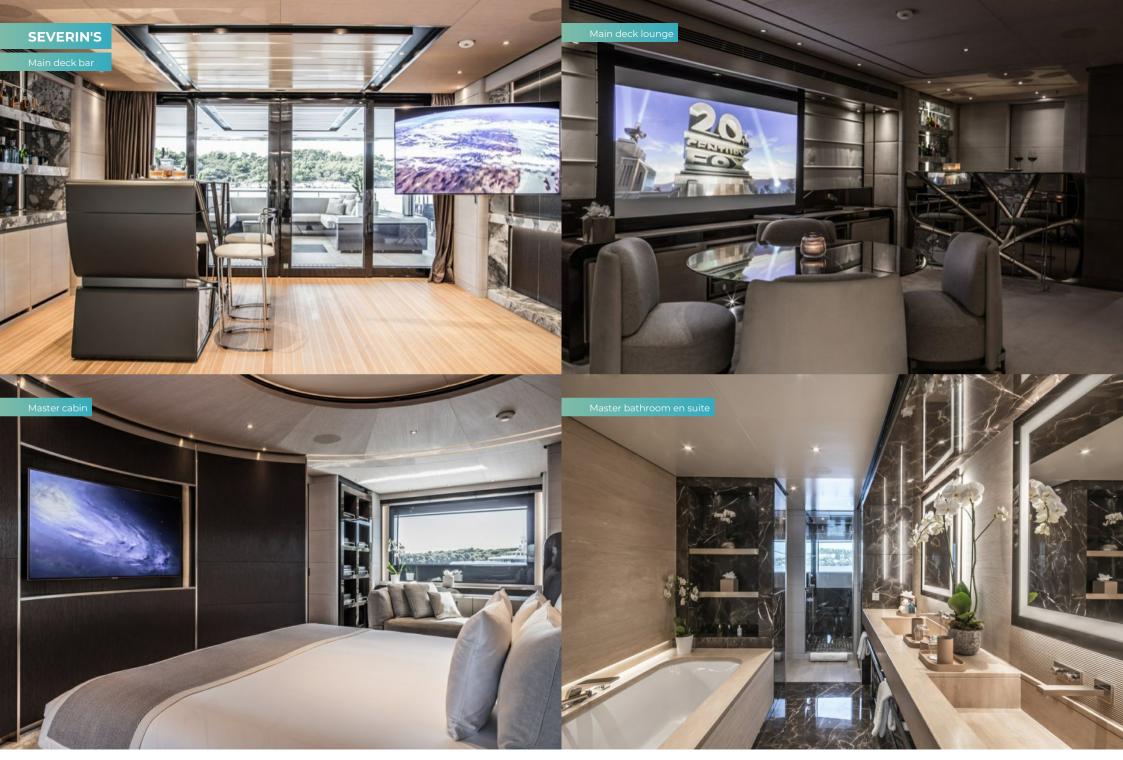

#### **SEVERIN'S**

If you succeed in booking SEVERIN'S, you have picked a winner. Launched in 2020 and brand new to the charter market, inside she looks like a sumptuous luxury hotel, with beds you just want to sink into, an elevator to all decks, beach club with watertoys galore and a huge cinema screen - all finished to the highest standard. Add to that a captain and crew chosen for their experience and local knowledge, and you have the ingredients for the charter of a lifetime.

The unique curved design of the master suite creates an intimate space, with his and hers bathrooms, a walk-in wardrobe and office all radiating off this central area. You may be tempted to stay in bed, but the sun is beckoning and breakfast is served on the upper aft deck. The crew are blending smoothies, and chef is ready to create your perfect meal.

For those who would rather take a dip in the glass-fronted pool, head to the 150sqm (492.1sqft) sun deck with a bar by the pool, shaded outdoor lounge and acres of deck for sunbathing. This is the deck to host a stylish party, or just to while away a morning enjoying a little me-time (you could also pop to the upper deck for a massage at the on-board spa).

As the day ends, the children are in the playroom on the upper deck for a movie night, and you find your way to the main lounge bar. Relaxing with a cocktail in hand, you are all dressed up with somewhere to go - tonight you are dining aboard in the elegant dining room and then going ashore to sample the legendary nightlife this town has to offer...