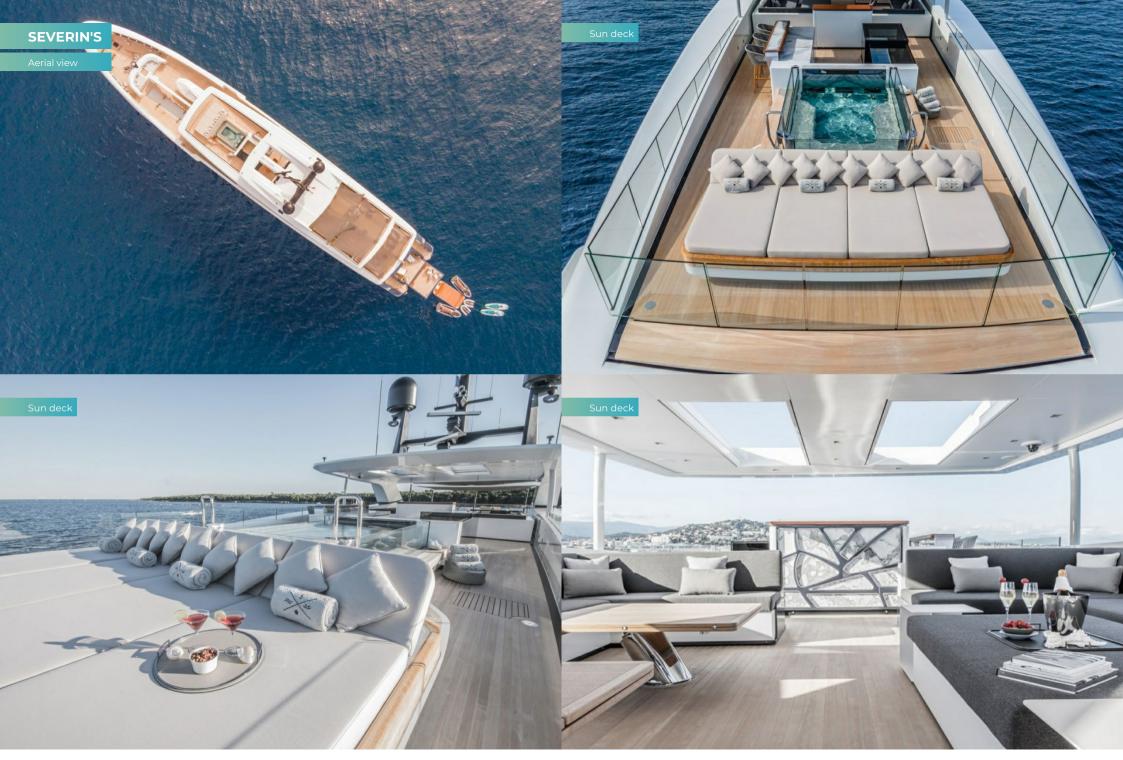

For those who would rather take a dip in the glass-fronted pool, head to the 150sqm (492.1sqft) sun deck with a bar by the pool, shaded outdoor lounge and acres of deck for sunbathing. This is the deck to host a stylish party, or just to while away a morning enjoying a little me-time (you could also pop to the upper deck for a massage at the on-board spa).

In the Mediterranean, the captain will take you to secret coves that are only found by boat. The yacht's Castoldi 21 tender with 260hp can land on the beach–ideal if you have little children who want to play in the shallows and make sandcastles. On the way to the next harbour the crew and some of your party take the tender on a fishing trip – there are more crew than quests aboard SEVERIN'S so everyone is catered for.