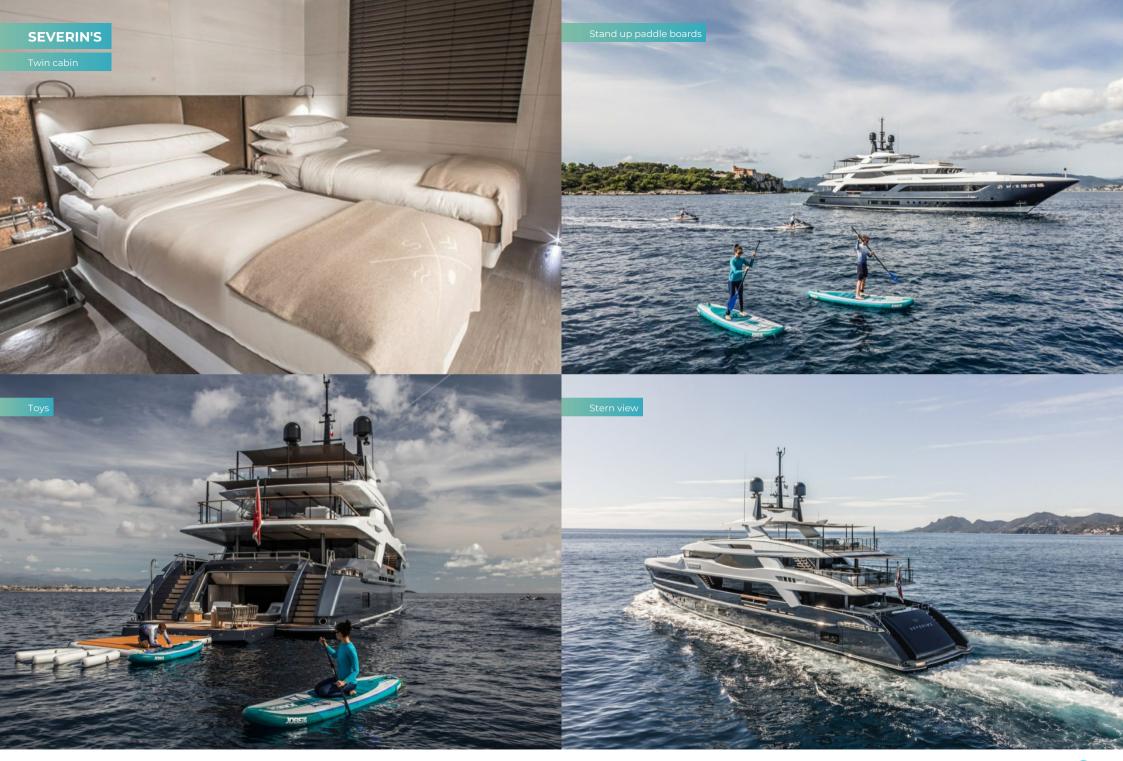

Take the steps astern and you will find the beach club opens on two sides to create an extra-large space. The gym is also here, with a 6m (19.7ft) screen to keep you focussed while you work out. The crew have the water toys tethered astern, including two Sea-Doos with audio systems, SeaBobs, wakeboards and towable inflatables for the adrenalin junkies. If a snorkel or SUP is more your speed, the equipment is there for you, with wetsuits and rash vests.

In the Mediterranean, the captain will take you to secret coves that are only found by boat. The yacht's Castoldi 21 tender with 260hp can land on the beach– ideal if you have little children who want to play in the shallows and make sandcastles. On the way to the next harbour the crew and some of your party take the tender on a fishing trip – there are more crew than guests aboard SEVERIN'S so everyone is catered for.

### **Key features**

Spa facilities: sauna, massage table

Beach club at sea level

Sixth cabin converts to a massage room or play area

**Two VIP cabins** 

**Exercise equipment** 

Elevator serving the lower deck to the bridge deck