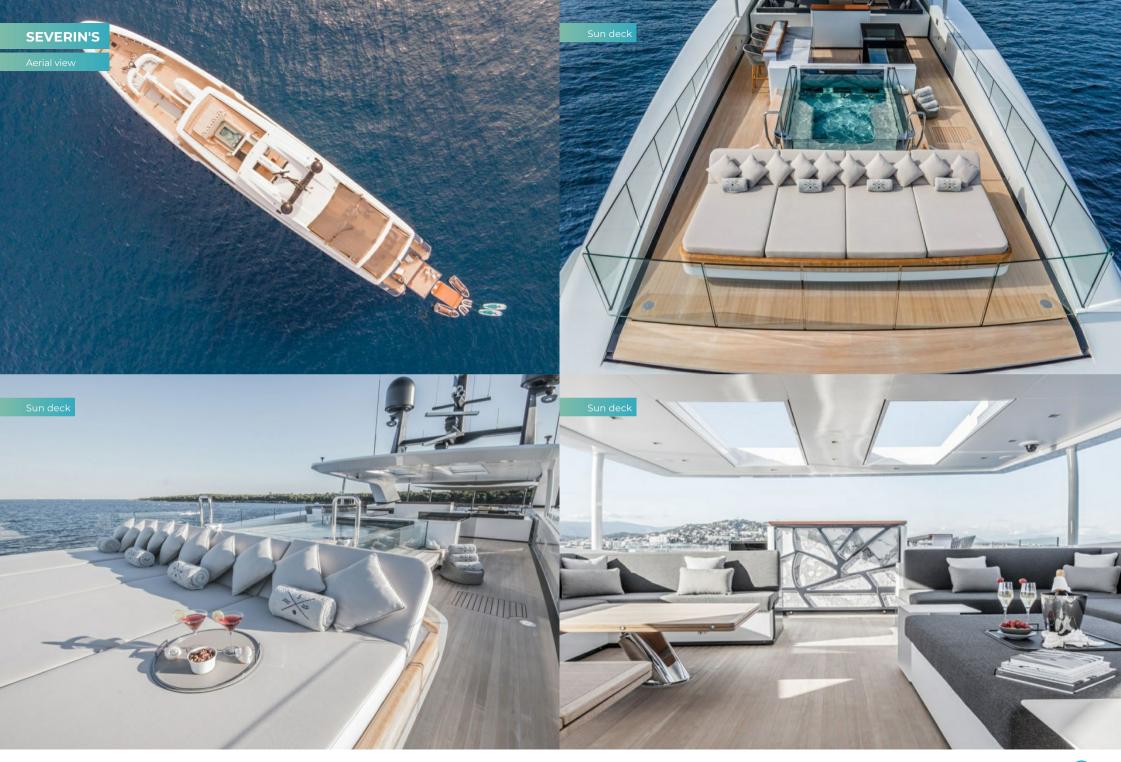

For those who would rather take a dip in the glass-fronted pool, head to the 150sqm (492.1sqft) sun deck with a bar by the pool, shaded outdoor lounge and acres of deck for sunbathing. This is the deck to host a stylish party, or just to while away a morning enjoying a little me-time (you could also pop to the upper deck for a massage at the on-board spa).

Jacuzzi on the sun deck

Zero speed stabilisers to reduce any rolling motion while at anchor

BURGESS

BURGESS