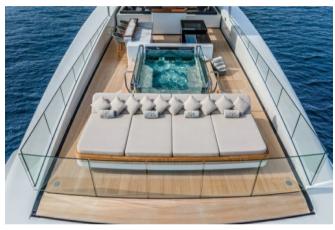

For those who would rather take a dip in the glass-fronted pool, head to the 150sqm (492.1sqft) sun deck with a bar by the pool, shaded outdoor lounge and acres of deck for sunbathing. This is the deck to host a stylish party, or just to while away a morning enjoying a little me-time (you could also pop to the upper deck for a massage at the on-board spa).