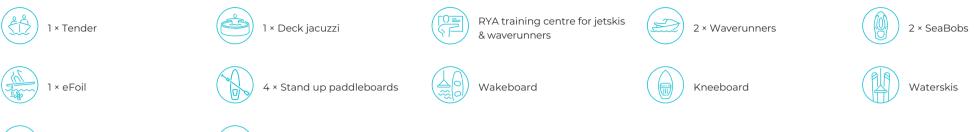

Take the steps astern and you will find the beach club opens on two sides to create an extra-large space. The gym is also here, with a 6m (19.7ft) screen to keep you focussed while you work out. The crew have the water toys tethered astern, including two Sea-Doos with audio systems, SeaBobs, wakeboards and towable inflatables for the adrenalin junkies. If a snorkel or SUP is more your speed, the equipment is there for you, with wetsuits and rash vests.

# **TENDERS & TOYS**

Inflatable tows

222