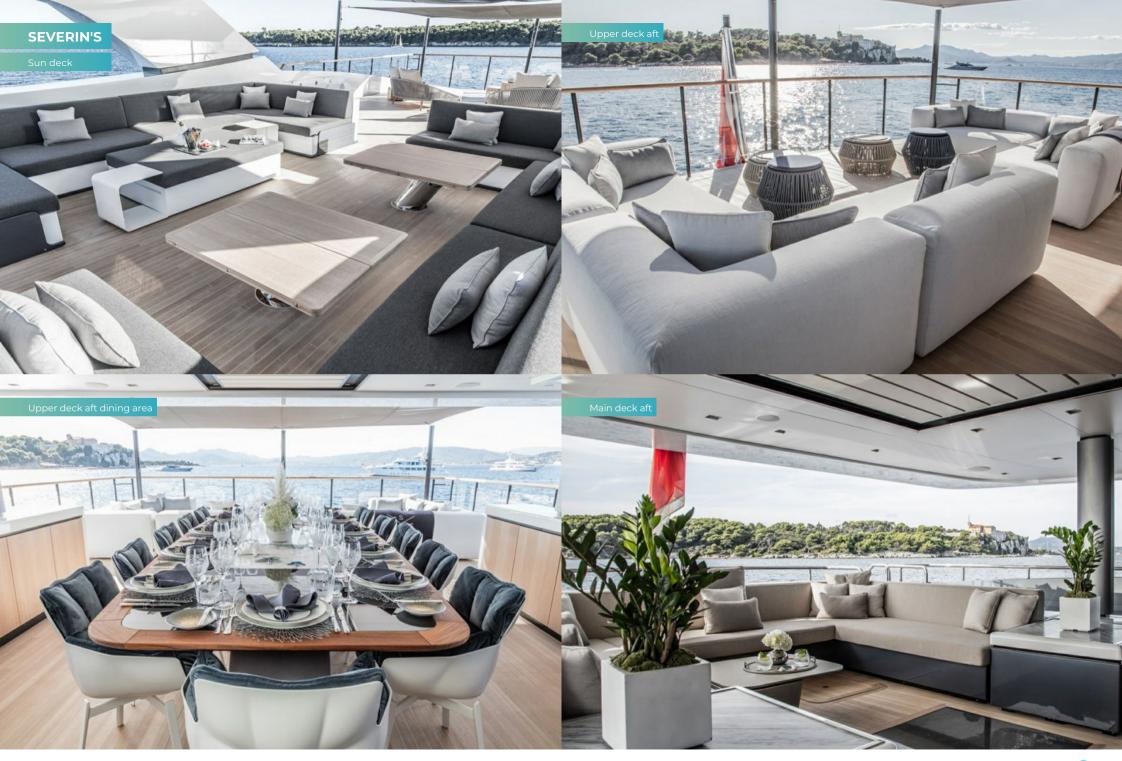

The unique curved design of the master suite creates an intimate space, with his and hers bathrooms, a walkin wardrobe and office all radiating off this central area. You may be tempted to stay in bed, but the sun is beckoning and breakfast is served on the upper aft deck. The crew are blending smoothies, and chef is ready to create your perfect meal.

For those who would rather take a dip in the glass-fronted pool, head to the 150sqm (492.1sqft) sun deck with a bar by the pool, shaded outdoor lounge and acres of deck for sunbathing. This is the deck to host a stylish party, or just to while away a morning enjoying a little me-time (you could also pop to the upper deck for a massage at the on-board spa).