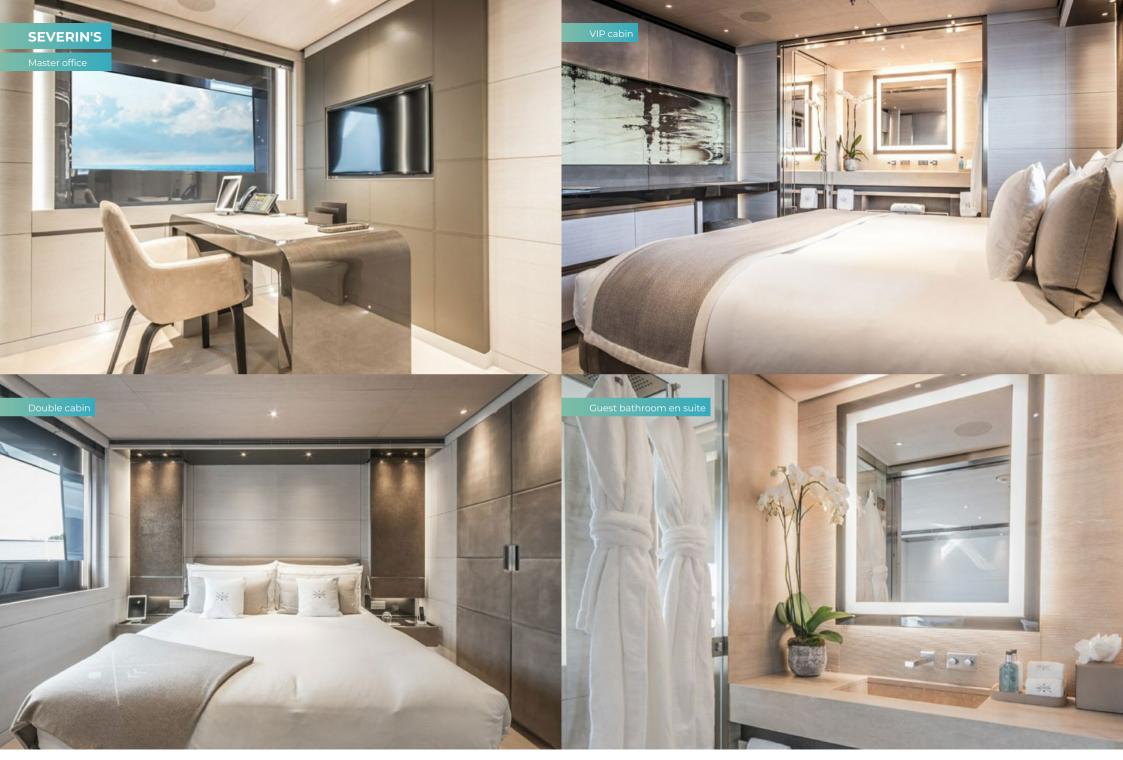

The unique curved design of the master suite creates an intimate space, with his and hers bathrooms, a walkin wardrobe and office all radiating off this central area. You may be tempted to stay in bed, but the sun is beckoning and breakfast is served on the upper aft deck. The crew are blending smoothies, and chef is ready to create your perfect meal.

### **Key features**

Spa facilities: sauna, massage table

Beach club at sea level

Sixth cabin converts to a massage room or play area

**Two VIP cabins** 

**Exercise equipment** 

Elevator serving the lower deck to the bridge deck