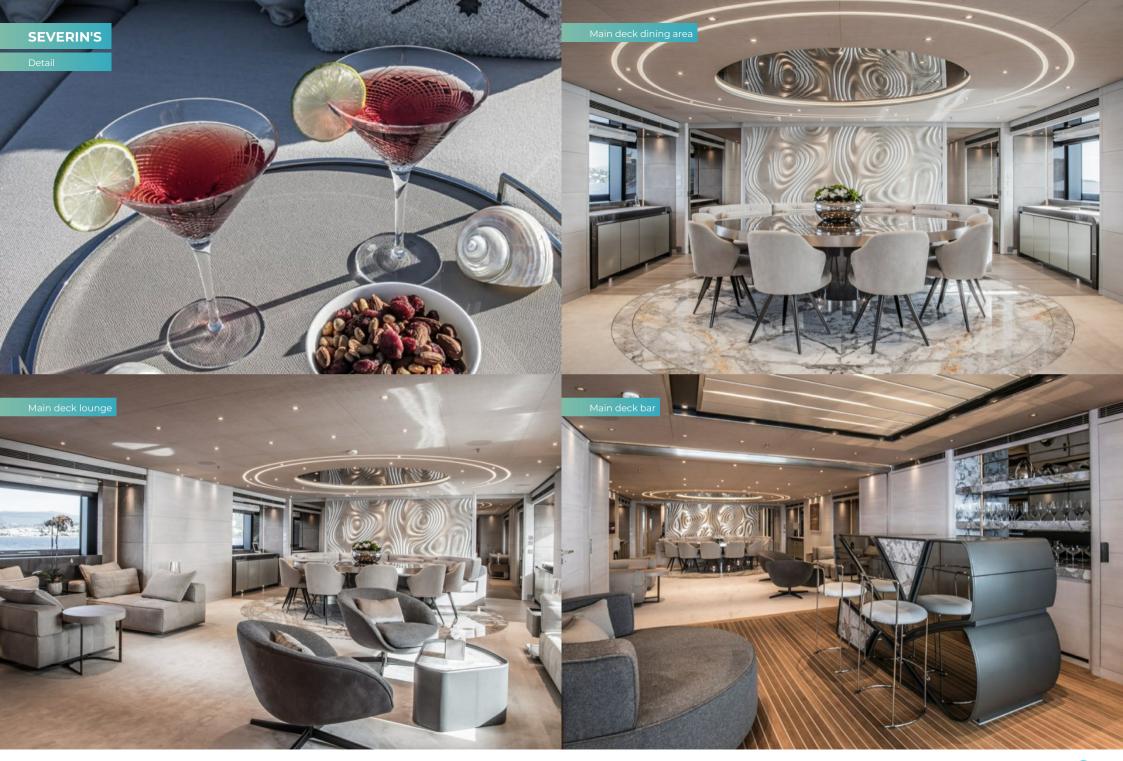

As the day ends, the children are in the playroom on the upper deck for a movie night, and you find your way to the main lounge bar. Relaxing with a cocktail in hand, you are all dressed up with somewhere to go - tonight you are dining aboard in the elegant dining room and then going ashore to sample the legendary nightlife this town has to offer...