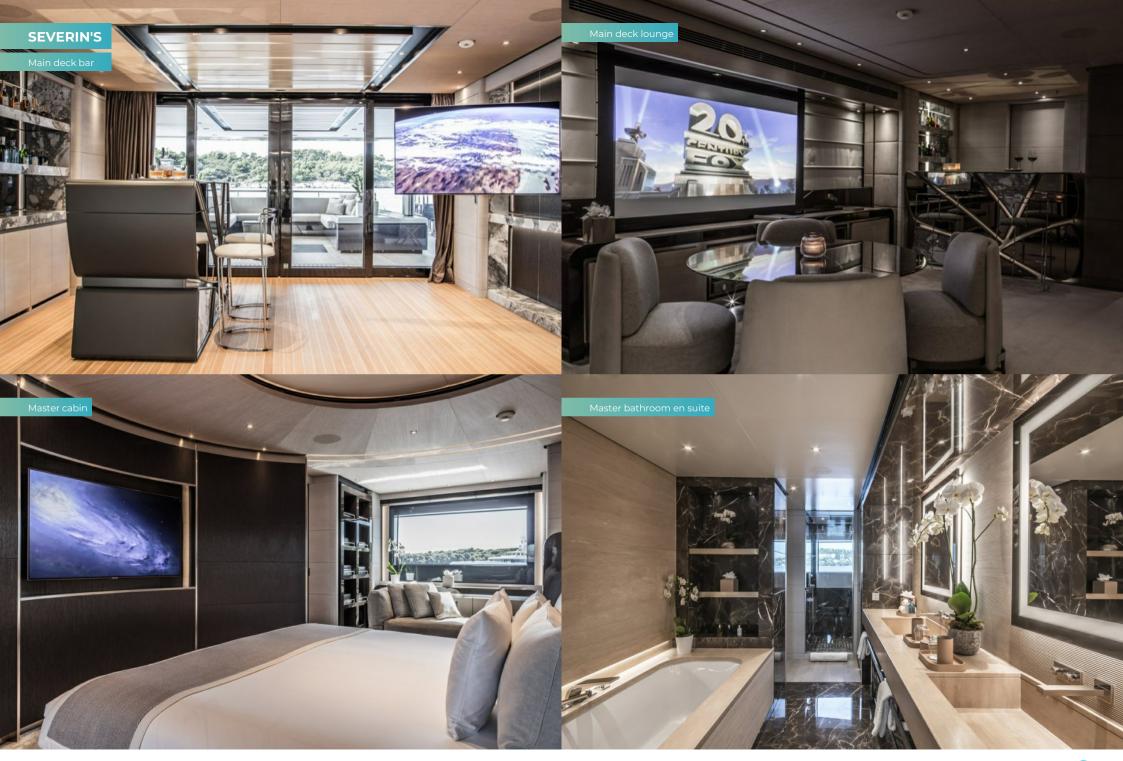

# **OVERVIEW.**

If you succeed in booking SEVERIN'S, you have picked a winner. Launched in 2020 and brand new to the charter market, inside she looks like a sumptuous luxury hotel, with beds you just want to sink into, an elevator to all decks, beach club with watertoys galore and a huge cinema screen - all finished to the highest standard. Add to that a captain and crew chosen for their experience and local knowledge, and you have the ingredients for the charter of a lifetime.

The unique curved design of the master suite creates an intimate space, with his and hers bathrooms, a walkin wardrobe and office all radiating off this central area. You may be tempted to stay in bed, but the sun is beckoning and breakfast is served on the upper aft deck. The crew are blending smoothies, and chef is ready to create your perfect meal.

As the day ends, the children are in the playroom on the upper deck for a movie night, and you find your way to the main lounge bar. Relaxing with a cocktail in hand, you are all dressed up with somewhere to go - tonight you are dining aboard in the elegant dining room and then going ashore to sample the legendary nightlife this town has to offer...