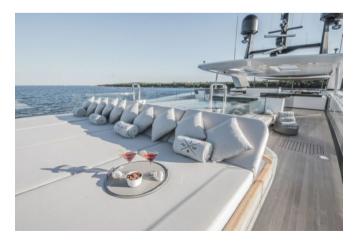

For those who would rather take a dip in the glass-fronted pool, head to the 150sqm (492.1sqft) sun deck with a bar by the pool, shaded outdoor lounge and acres of deck for sunbathing. This is the deck to host a stylish party, or just to while away a morning enjoying a little me-time (you could also pop to the upper deck for a massage at the on-board spa).