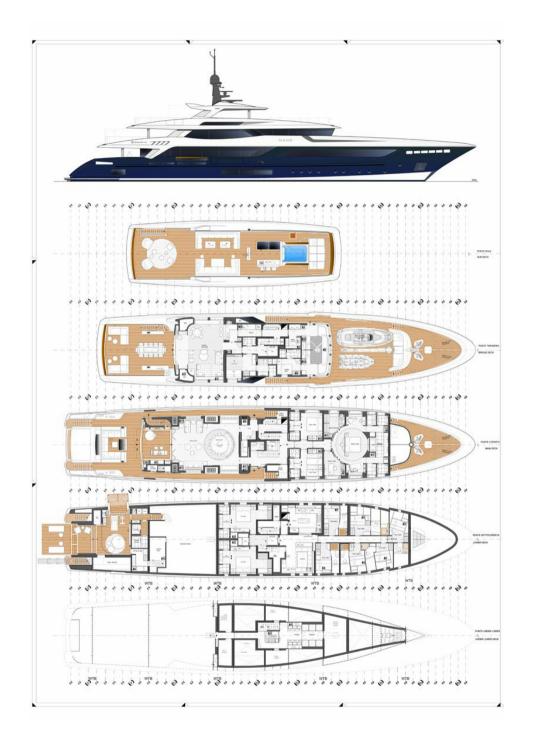

# **SPECIFICATION.**

Length **55m (180.4ft)** 

| 00 | Guests |
|----|--------|
|    | 12     |

Note

Crew

13

No. of guest cabins

Fully licensed for charters in Greek waters.

View yacht on website

6 (5 × double, 1 × twin, 2 × additional berths)

Built 2020, Baglietto, Italy

Interior designer
Francesco Paszkowski Design

#### Beam 10.2m (33.5ft)

Draft 3m (9.8ft)

Cruising speed 14 knots

Maximum speed **16 knots** 

Fuel consumption at cruising speed **400 litres per hour** 

Engines

2 × 2,682hp Caterpillar