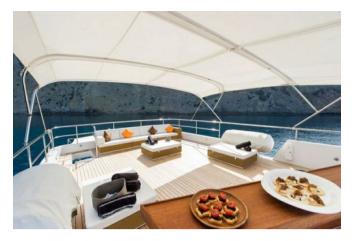

## **OVERVIEW.**

SEMAYA, a 31 metre traditional motor yacht, was completely rebuilt in 2009. Her interior look combines a blend of traditional and contemporary style with the benefits of modern technology. She can accommodate 10/11 guests in 5 cabins, 4 of these are equal doubles which is a unique feature. The 5th cabin sleeps 3 guests in 3 beds; 1 double, 1 single and 1 bunk. Cruising in comfort at 10 knots with a very low consumption is possible thanks to her steel displacement hull and her powerful and efficient Caterpillar engines.

### **Key features**

Low fuel consumption

**Equal sized cabins** 

Flexible accommodation