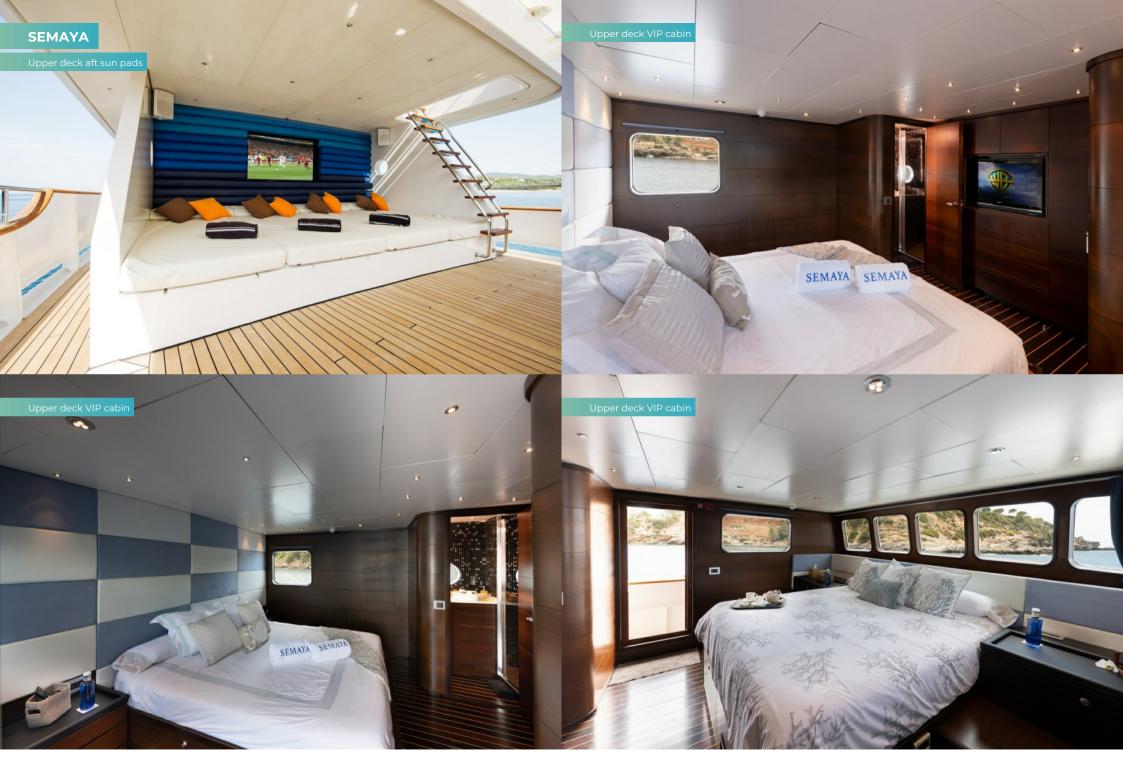

## **OVERVIEW.**

SEMAYA, a 31 metre traditional motor yacht, was completely rebuilt in 2009. Her interior look combines a blend of traditional and contemporary style with the benefits of modern technology. She can accommodate 10/11 guests in 5 cabins, 4 of these are equal doubles which is a unique feature. The 5th cabin sleeps 3 guests in 3 beds; 1 double, 1 single and 1 bunk. Cruising in comfort at 10 knots with a very low consumption is possible thanks to her steel displacement hull and her powerful and efficient Caterpillar engines.