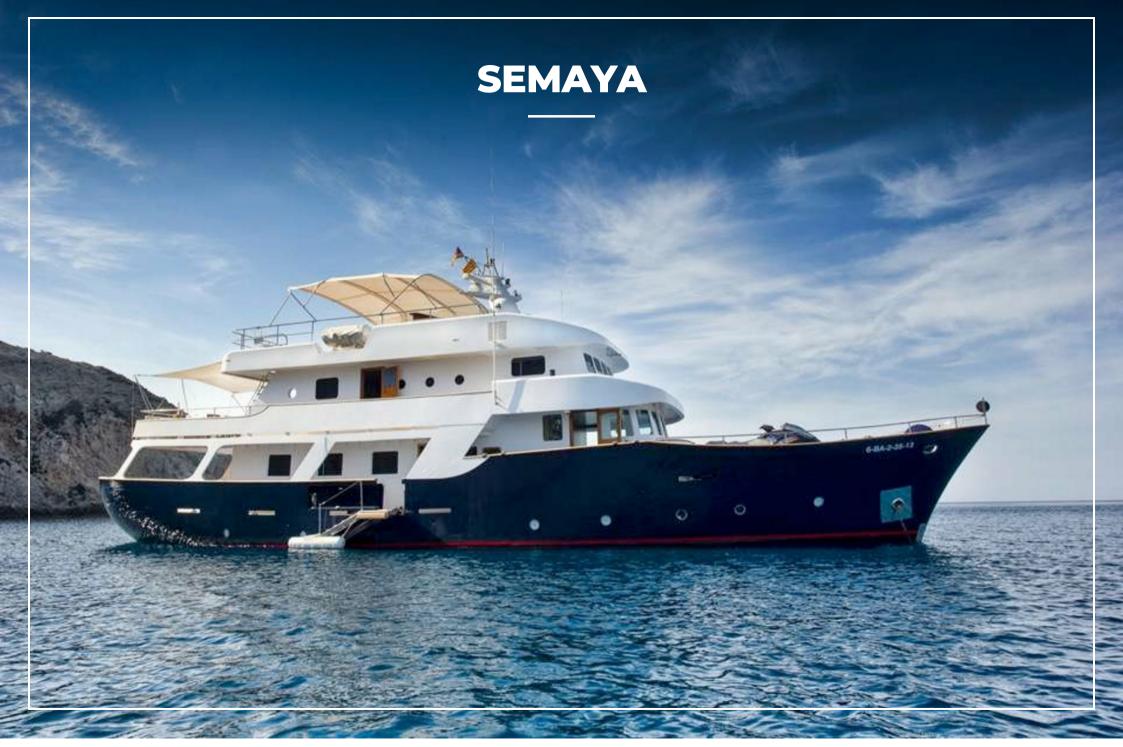

## **OVERVIEW.**

SEMAYA, a 31 metre traditional motor yacht, was completely rebuilt in 2009. Her interior look combines a blend of traditional and contemporary style with the benefits of modern technology. She can accommodate 10/11 guests in 5 cabins, 4 of these are equal doubles which is a unique feature. The 5th cabin sleeps 3 guests in 3 beds; 1 double, 1 single and 1 bunk. Cruising in comfort at 10 knots with a very low consumption is possible thanks to her steel displacement hull and her powerful and efficient Caterpillar engines.