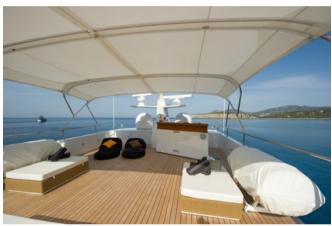

## **OVERVIEW.**

SEMAYA, a 31 metre traditional motor yacht, was completely rebuilt in 2009. Her interior look combines a blend of traditional and contemporary style with the benefits of modern technology. She can accommodate 10/11 guests in 5 cabins, 4 of these are equal doubles which is a unique feature. The 5th cabin sleeps 3 guests in 3 beds; 1 double, 1 single and 1 bunk. Cruising in comfort at 10 knots with a very low consumption is possible thanks to her steel displacement hull and her powerful and efficient Caterpillar engines.

### **Key features**

Low fuel consumption

**Equal sized cabins** 

Flexible accommodation