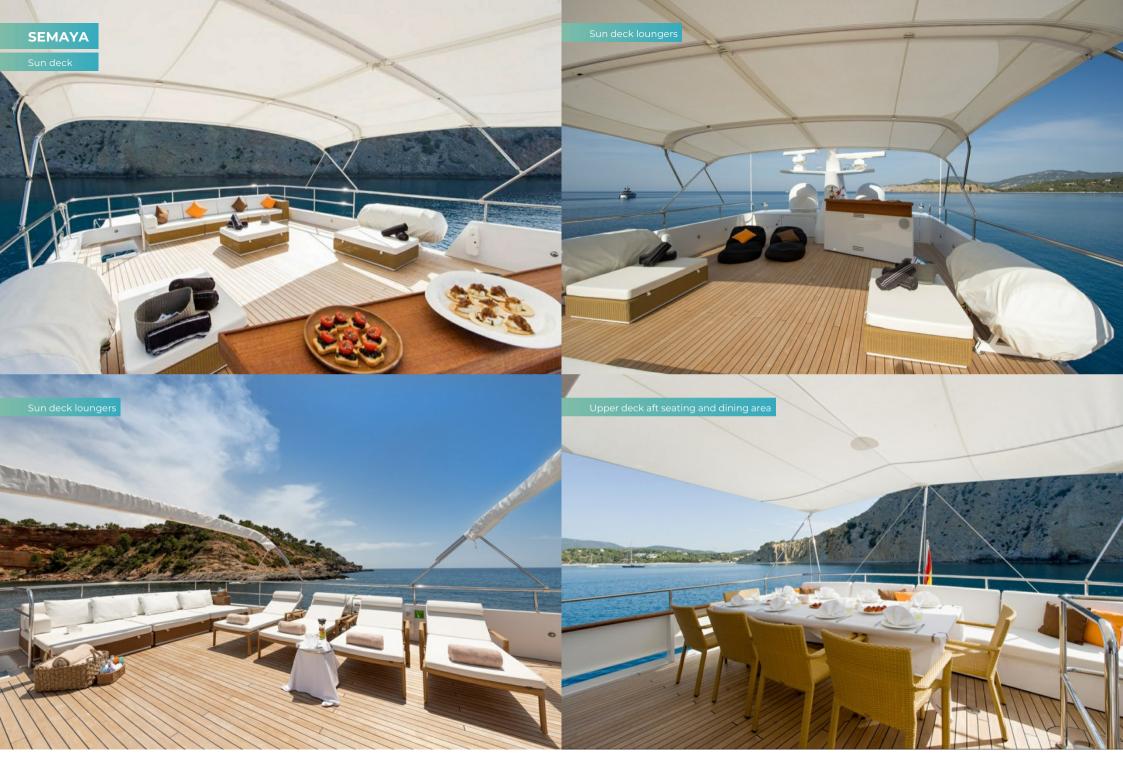

## **OVERVIEW.**

SEMAYA, a 31 metre traditional motor yacht, was completely rebuilt in 2009. Her interior look combines a blend of traditional and contemporary style with the benefits of modern technology. She can accommodate 10/11 guests in 5 cabins, 4 of these are equal doubles which is a unique feature. The 5th cabin sleeps 3 guests in 3 beds; 1 double, 1 single and 1 bunk. Cruising in comfort at 10 knots with a very low consumption is possible thanks to her steel displacement hull and her powerful and efficient Caterpillar engines.