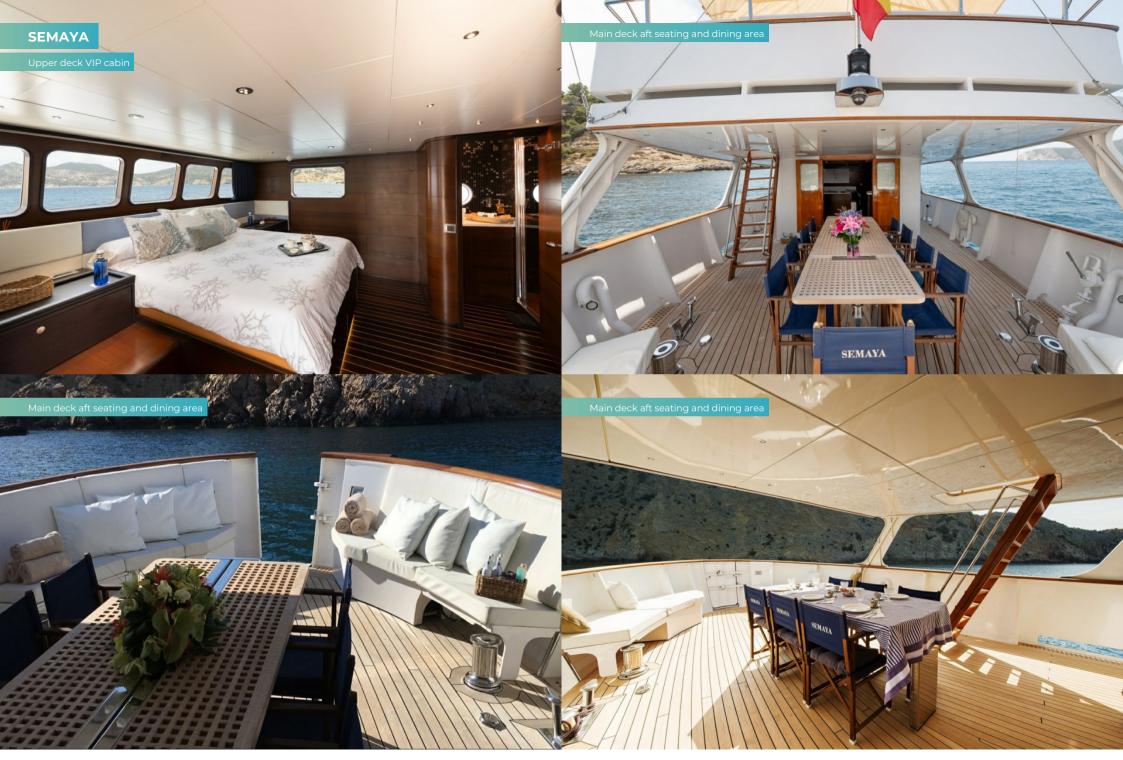

## **OVERVIEW.**

SEMAYA, a 31 metre traditional motor yacht, was completely rebuilt in 2009. Her interior look combines a blend of traditional and contemporary style with the benefits of modern technology. She can accommodate 10/11 guests in 5 cabins, 4 of these are equal doubles which is a unique feature. The 5th cabin sleeps 3 guests in 3 beds; 1 double, 1 single and 1 bunk. Cruising in comfort at 10 knots with a very low consumption is possible thanks to her steel displacement hull and her powerful and efficient Caterpillar engines.