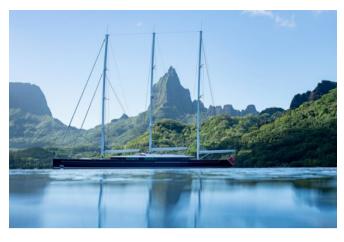

#### SEA FAGLE

SEA EAGLE is a game-changing sailing yacht, a quite remarkable feat of design and engineering. With head-turning good looks, outstanding comfort and unbeatable performance, even in light winds, she possesses a unique attraction. She will also appeal to those who appreciate bold achievements as she is one of the 10 largest sailing yachts ever built. She is all about the superlative.

As well as being an aesthetically alluring yacht, one with real presence on the water, this is a yacht that regularly sails at double-digit speeds and takes a matter of minutes to go from anchored to sailing. She can harness the natural power of the wind and convert it into a blistering 22 knots, her vertical bow slicing through the waves with barely a whisper. SEA EAGLE is a yacht that places you at one with nature.