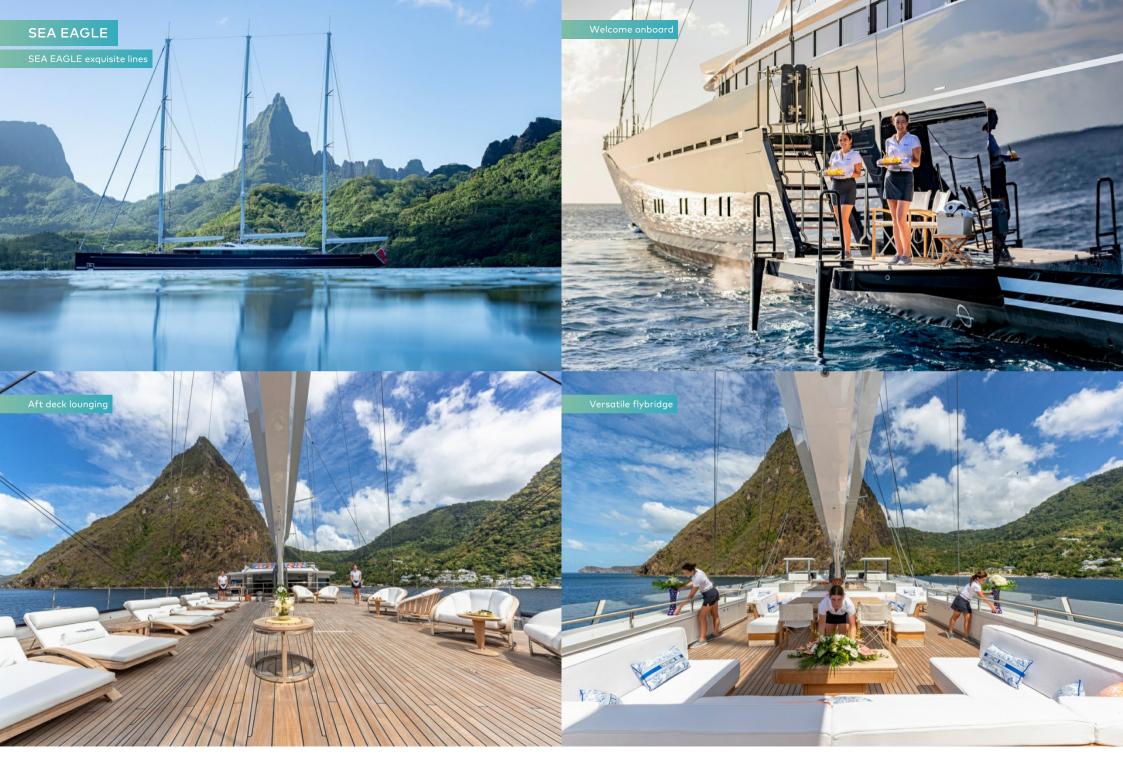

Despite her ocean-taming pace and beguiling good looks, SEA EAGLE is very comfortable underway, ensuring utmost comfort when moving around on board in any conditions. Her highly experienced crew are available to help with your every need.

Enjoy a pre-dinner drink at the inside-outside bar on the main deck aft or take lunch in the open-air dining table shaded by the overhang before stretching out on the expansive aft deck. For special occasions there's a formal dining room and lounge with wraparound views.