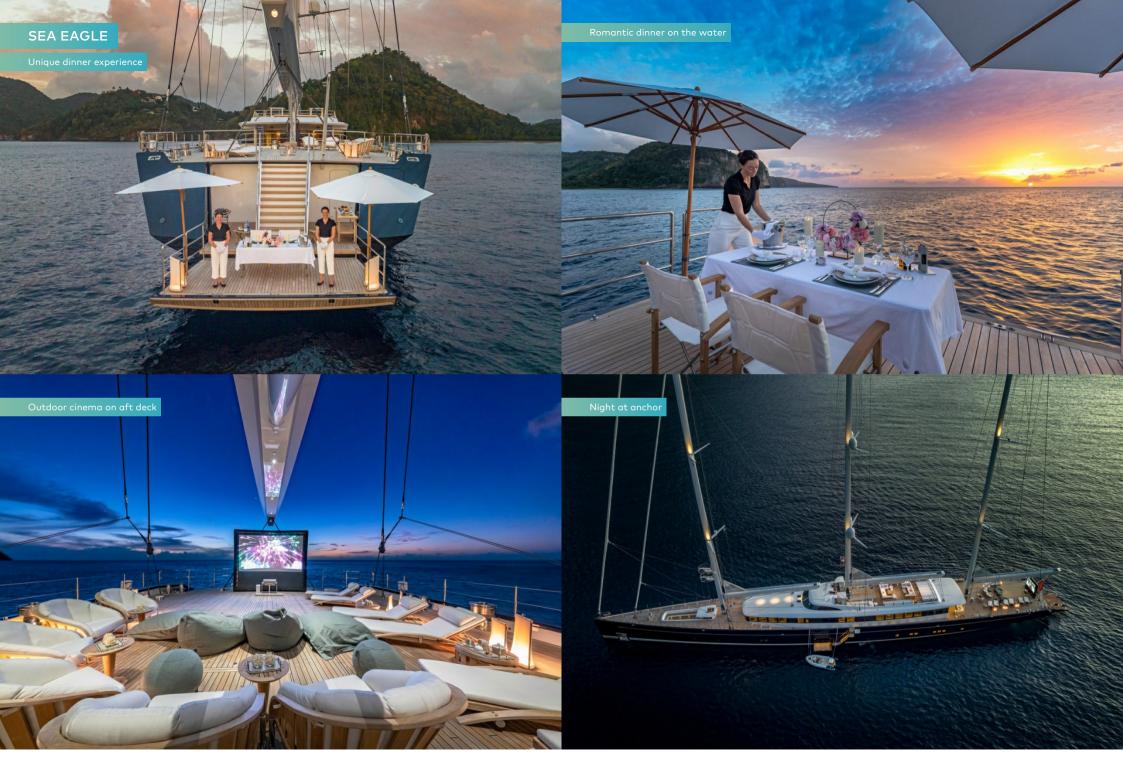

At anchor her vast deck spaces transform into a playground of possibilities. See the sun set with a cocktail on the flybridge as the chef prepares an informal dinner on the BBQ. Watch a movie on a huge screen in the main deck's outdoor cinema or climb into the eagle's nest that rises up the main mast to enjoy thrilling bird's-eye views of your anchorage.

Enjoy a pre-dinner drink at the inside-outside bar on the main deck aft or take lunch in the open-air dining table shaded by the overhang before stretching out on the expansive aft deck. For special occasions there's a formal dining room and lounge with wraparound views.