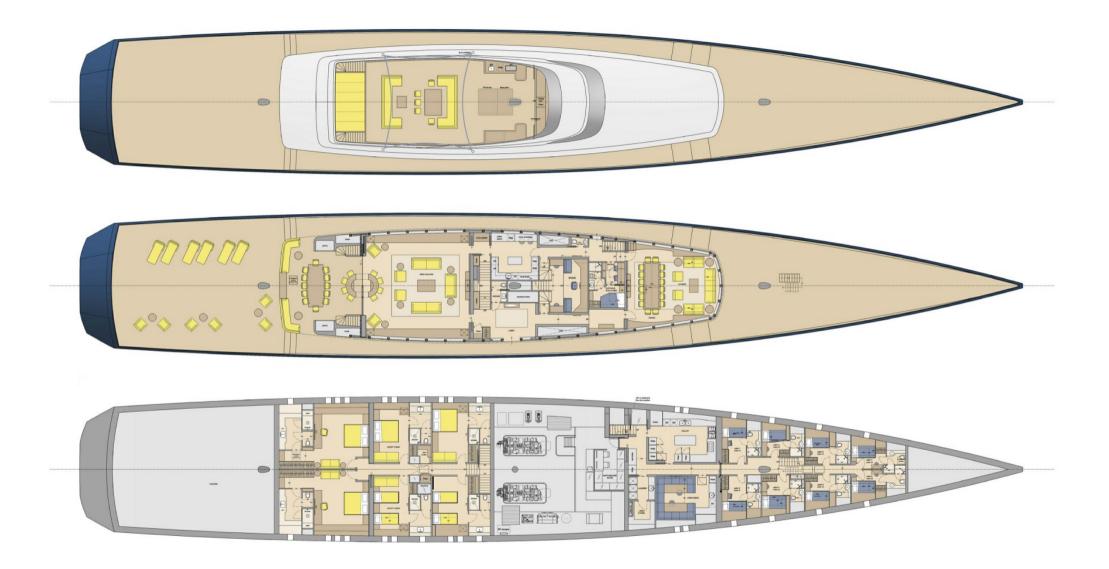

At anchor her vast deck spaces transform into a playground of possibilities. See the sun set with a cocktail on the flybridge as the chef prepares an informal dinner on the BBQ. Watch a movie on a huge screen in the main deck's outdoor cinema or climb into the eagle's nest that rises up the main mast to enjoy thrilling bird's-eye views of your anchorage.

Enjoy a pre-dinner drink at the inside-outside bar on the main deck aft or take lunch in the open-air dining table shaded by the overhang before stretching out on the expansive aft deck. For special occasions there's a formal dining room and lounge with wraparound views.

If you want to venture ashore to explore, she has a midships boarding platform that can be used in any conditions. Otherwise access to the water is via the folding swim platform aft, where the crew is ready to help you enjoy a vast range of watertoys, from waverunners to e-foils, SeaBobs to sailing dinghies, scuba diving kit to kayaks and SUPs.

When it's time for bed, she has extremely versatile accommodation on the lower deck with two master suites, three twin suites and a gym that can convert into a children's cabin, a nanny's cabin with cot, or a staff cabin.