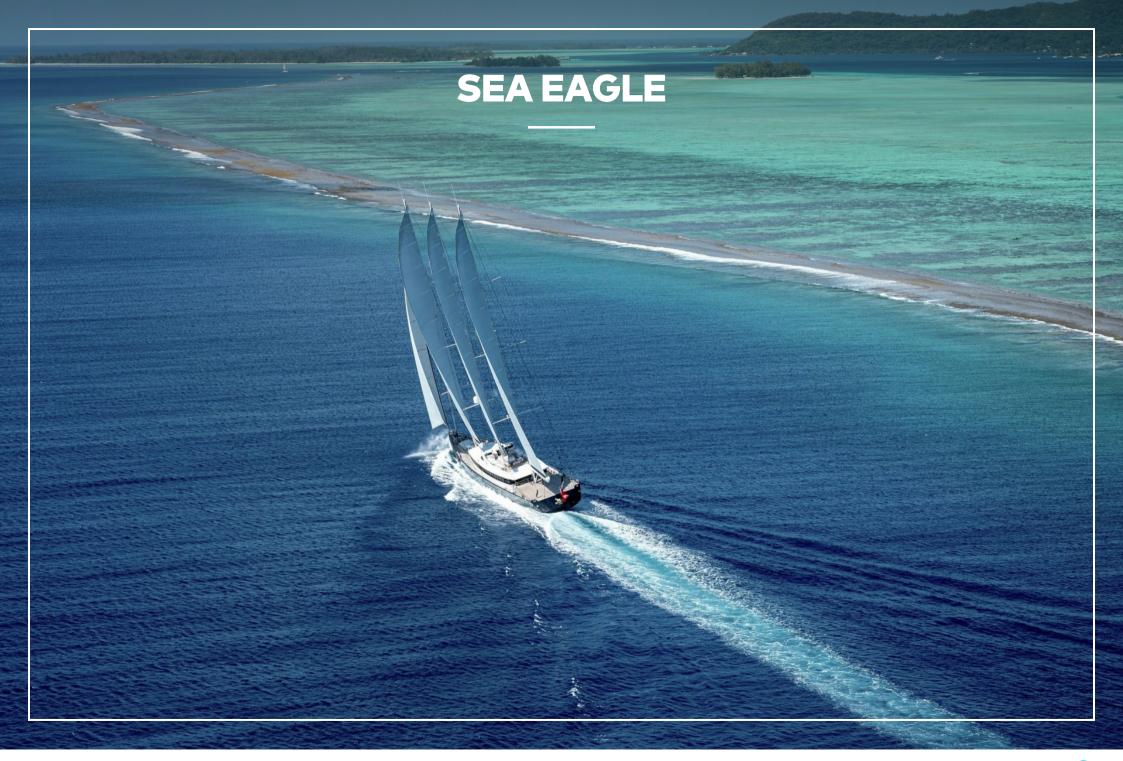

#### SEA FAGLE

SEA EAGLE is a game-changing sailing yacht, a quite remarkable feat of design and engineering. With head-turning good looks, outstanding comfort and unbeatable performance, even in light winds, she possesses a unique attraction. She will also appeal to those who appreciate bold achievements as she is one of the 10 largest sailing yachts ever built. She is all about the superlative.

As well as being an aesthetically alluring yacht, one with real presence on the water, this is a yacht that regularly sails at double-digit speeds and takes a matter of minutes to go from anchored to sailing. She can harness the natural power of the wind and convert it into a blistering 22 knots, her vertical bow slicing through the waves with barely a whisper. SEA EAGLE is a yacht that places you at one with nature.