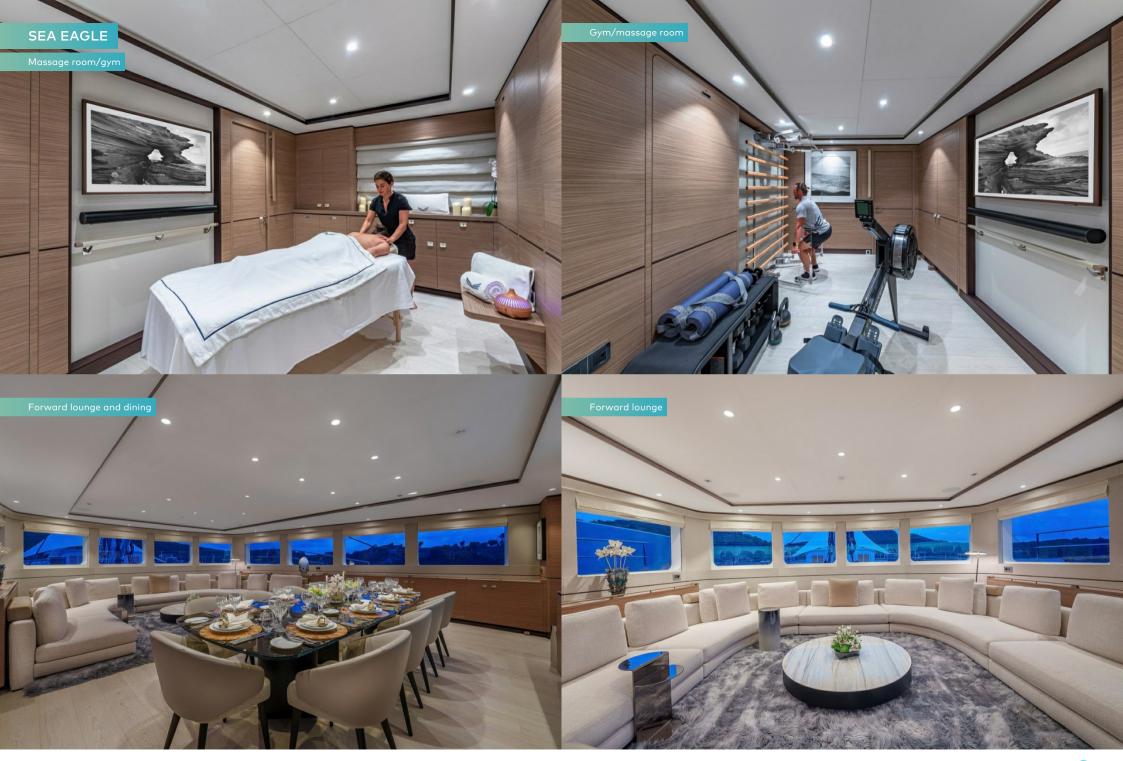

Enjoy a pre-dinner drink at the inside-outside bar on the main deck aft or take lunch in the open-air dining table shaded by the overhang before stretching out on the expansive aft deck. For special occasions there's a formal dining room and lounge with wraparound views.

When it's time for bed, she has extremely versatile accommodation on the lower deck with two master suites, three twin suites and a gym that can convert into a children's cabin, a nanny's cabin with cot, or a staff cabin.