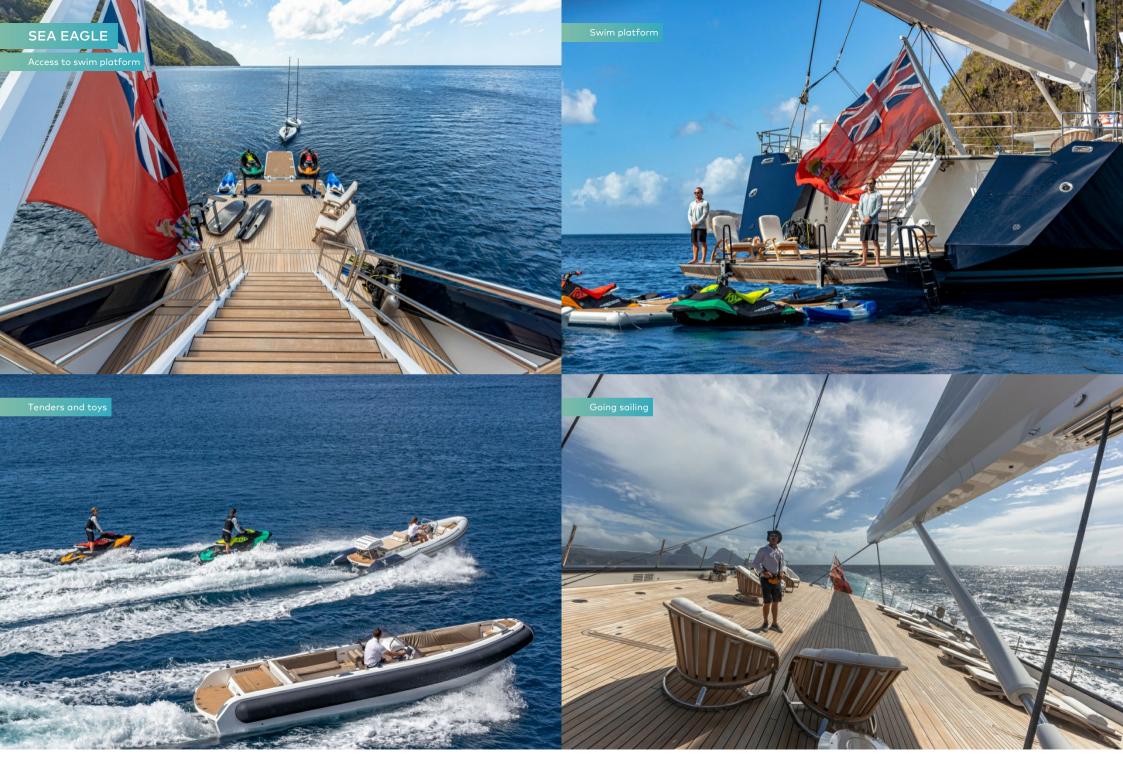

If you want to venture ashore to explore, she has a midships boarding platform that can be used in any conditions. Otherwise access to the water is via the folding swim platform aft, where the crew is ready to help you enjoy a vast range of watertoys, from waverunners to e-foils, SeaBobs to sailing dinghies, scuba diving kit to kayaks and SUPs.