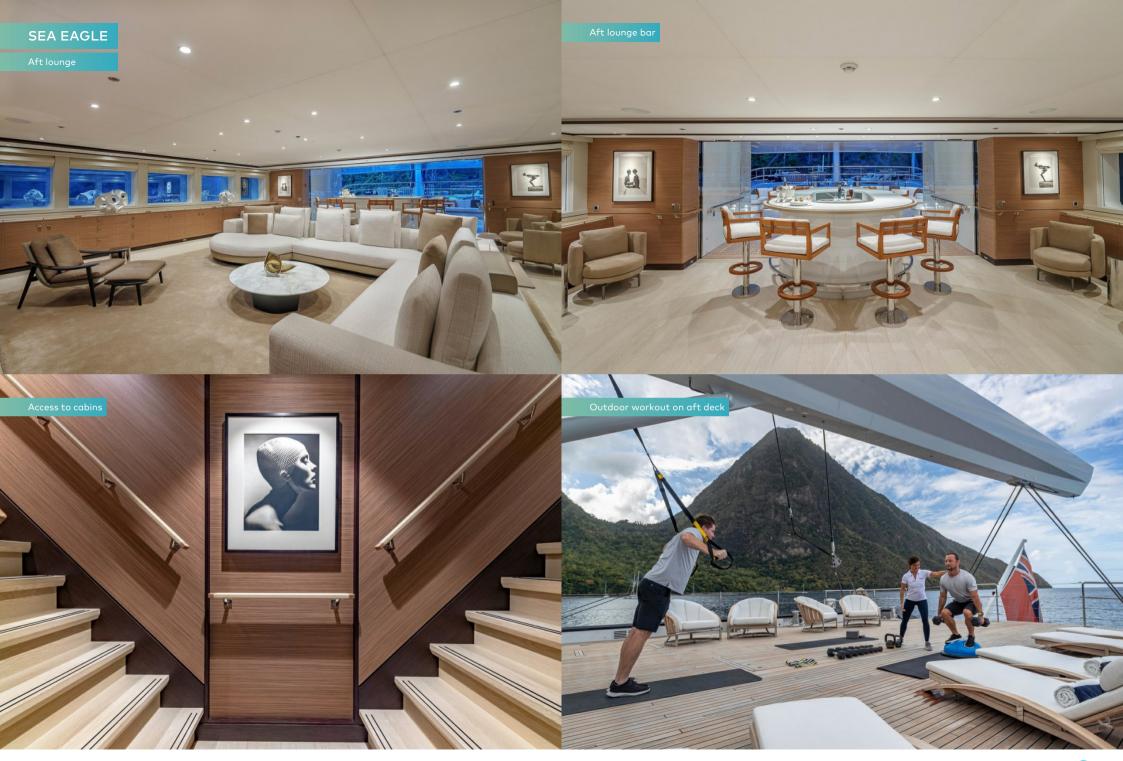

Enjoy a pre-dinner drink at the inside-outside bar on the main deck aft or take lunch in the open-air dining table shaded by the overhang before stretching out on the expansive aft deck. For special occasions there's a formal dining room and lounge with wraparound views.