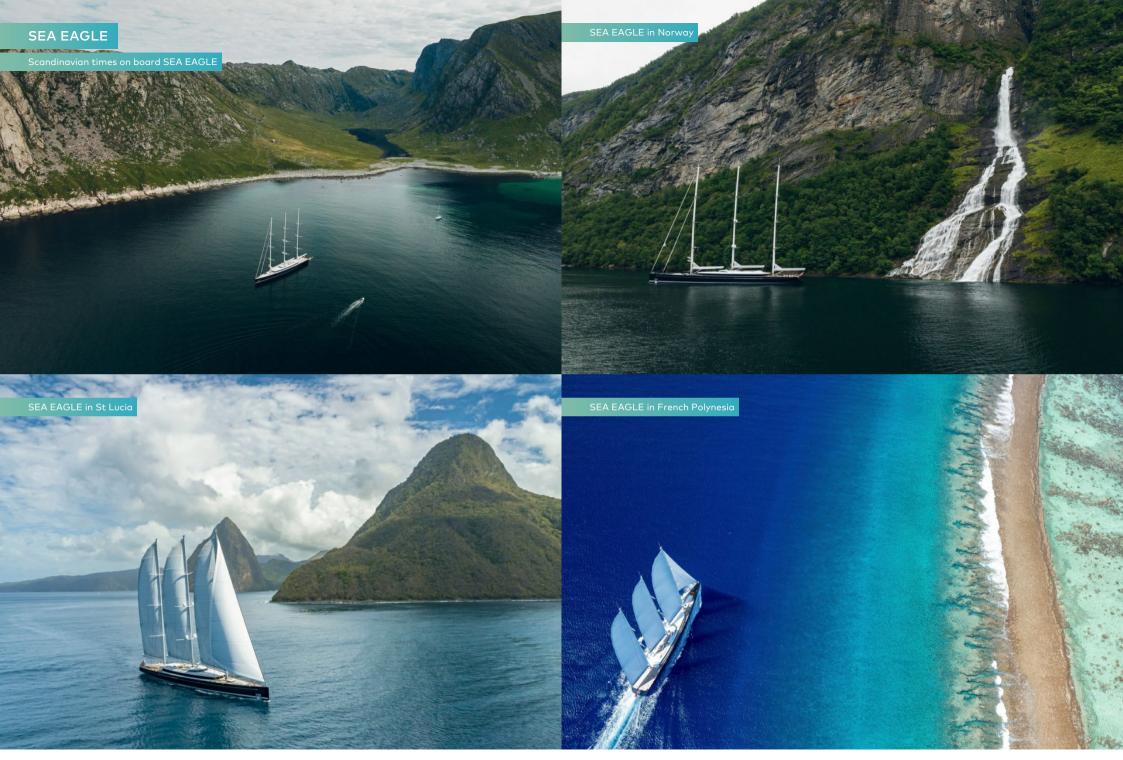

#### SEA FAGLE

SEA EAGLE is a game-changing sailing yacht, a quite remarkable feat of design and engineering. With head-turning good looks, outstanding comfort and unbeatable performance, even in light winds, she possesses a unique attraction. She will also appeal to those who appreciate bold achievements as she is one of the 10 largest sailing yachts ever built. She is all about the superlative.

As well as being an aesthetically alluring yacht, one with real presence on the water, this is a yacht that regularly sails at double-digit speeds and takes a matter of minutes to go from anchored to sailing. She can harness the natural power of the wind and convert it into a blistering 22 knots, her vertical bow slicing through the waves with barely a whisper. SEA EAGLE is a yacht that places you at one with nature.

The sheer exhilaration of sailing at this speed cannot be overstated. There is a feeling of being connected to a natural force. This pace also makes it easy for her to relocate quickly, allowing you to sail where you want without sacrificing valuable time. When the day is calm, the yacht's two large engines keep the itinerary on track.