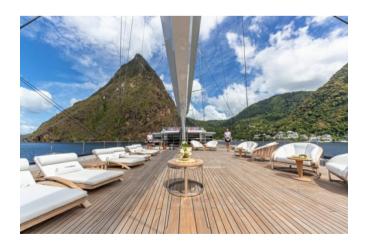

At anchor her vast deck spaces transform into a playground of possibilities. See the sun set with a cocktail on the flybridge as the chef prepares an informal dinner on the BBQ. Watch a movie on a huge screen in the main deck's outdoor cinema or climb into the eagle's nest that rises up the main mast to enjoy thrilling bird's-eye views of your anchorage.

Enjoy a pre-dinner drink at the inside-outside bar on the main deck aft or take lunch in the open-air dining table shaded by the overhang before stretching out on the expansive aft deck. For special occasions there's a formal dining room and lounge with wraparound views.