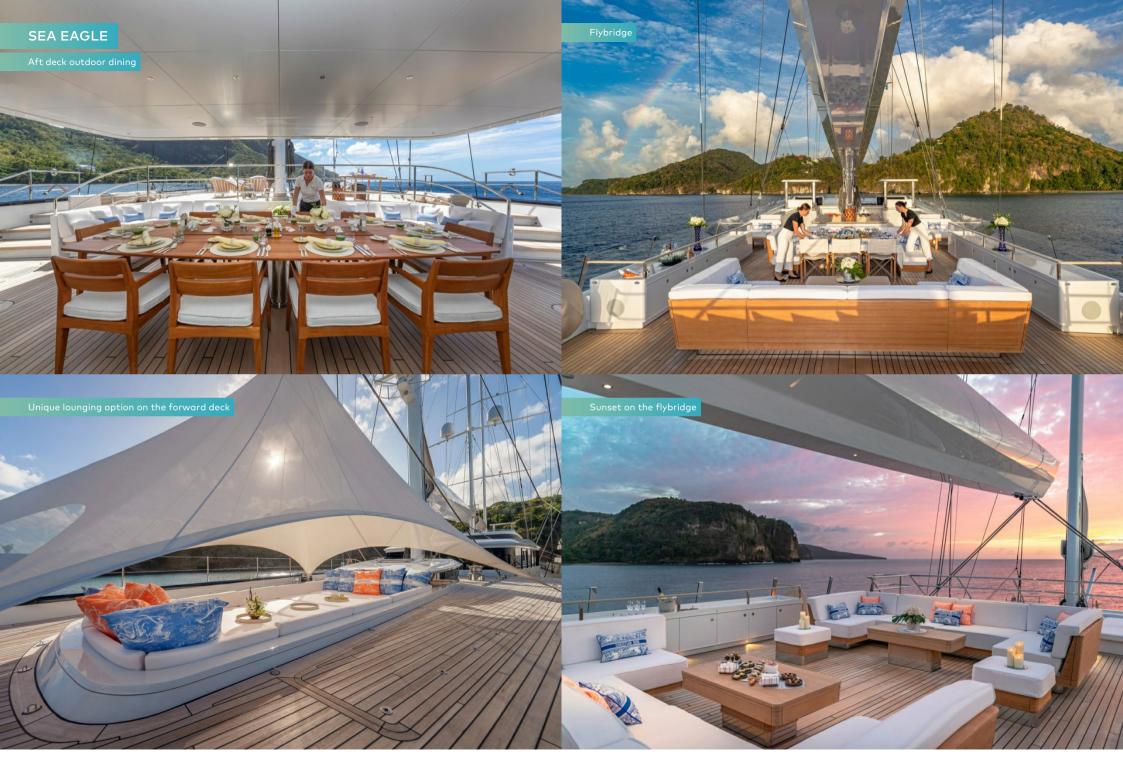

At anchor her vast deck spaces transform into a playground of possibilities. See the sun set with a cocktail on the flybridge as the chef prepares an informal dinner on the BBQ. Watch a movie on a huge screen in the main deck's outdoor cinema or climb into the eagle's nest that rises up the main mast to enjoy thrilling bird's-eye views of your anchorage.

Enjoy a pre-dinner drink at the inside-outside bar on the main deck aft or take lunch in the open-air dining table shaded by the overhang before stretching out on the expansive aft deck. For special occasions there's a formal dining room and lounge with wraparound views.