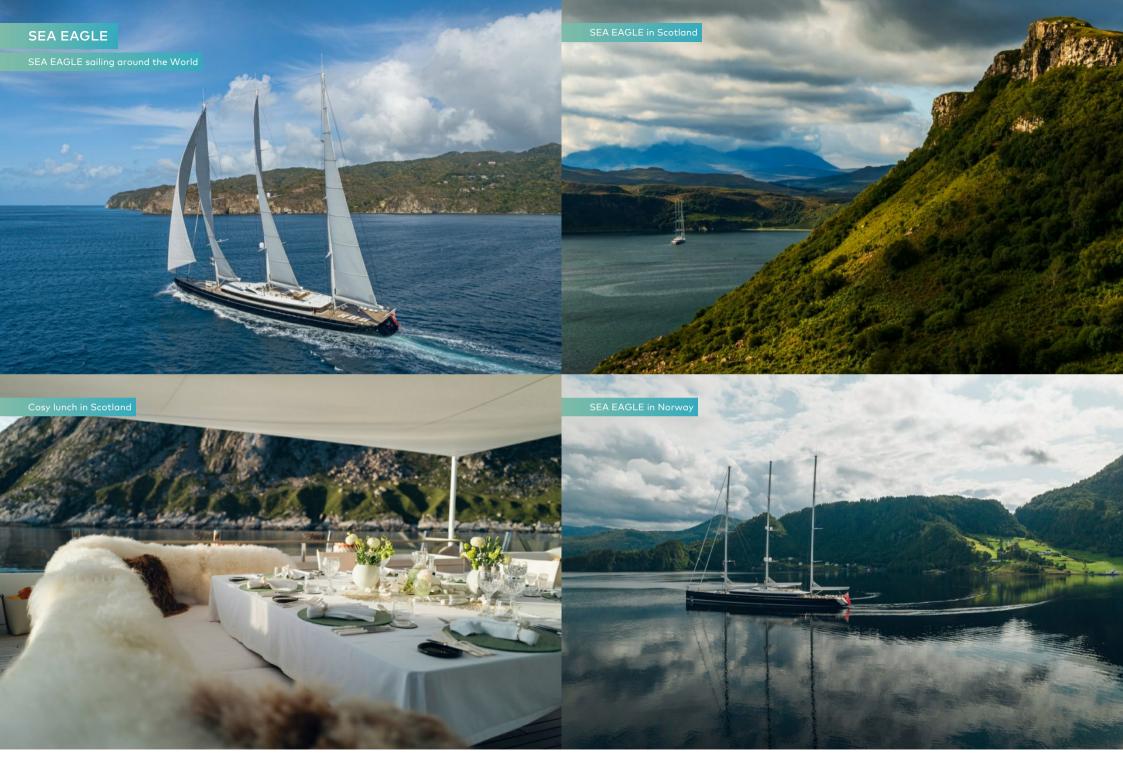

#### SEA FAGLE

SEA EAGLE is a game-changing sailing yacht, a quite remarkable feat of design and engineering. With head-turning good looks, outstanding comfort and unbeatable performance, even in light winds, she possesses a unique attraction. She will also appeal to those who appreciate bold achievements as she is one of the 10 largest sailing yachts ever built. She is all about the superlative.

As well as being an aesthetically alluring yacht, one with real presence on the water, this is a yacht that regularly sails at double-digit speeds and takes a matter of minutes to go from anchored to sailing. She can harness the natural power of the wind and convert it into a blistering 22 knots, her vertical bow slicing through the waves with barely a whisper. SEA EAGLE is a yacht that places you at one with nature.

At anchor her vast deck spaces transform into a playground of possibilities. See the sun set with a cocktail on the flybridge as the chef prepares an informal dinner on the BBQ. Watch a movie on a huge screen in the main deck's outdoor cinema or climb into the eagle's nest that rises up the main mast to enjoy thrilling bird's-eye views of your anchorage.

Enjoy a pre-dinner drink at the inside-outside bar on the main deck aft or take lunch in the open-air dining table shaded by the overhang before stretching out on the expansive aft deck. For special occasions there's a formal dining room and lounge with wraparound views.