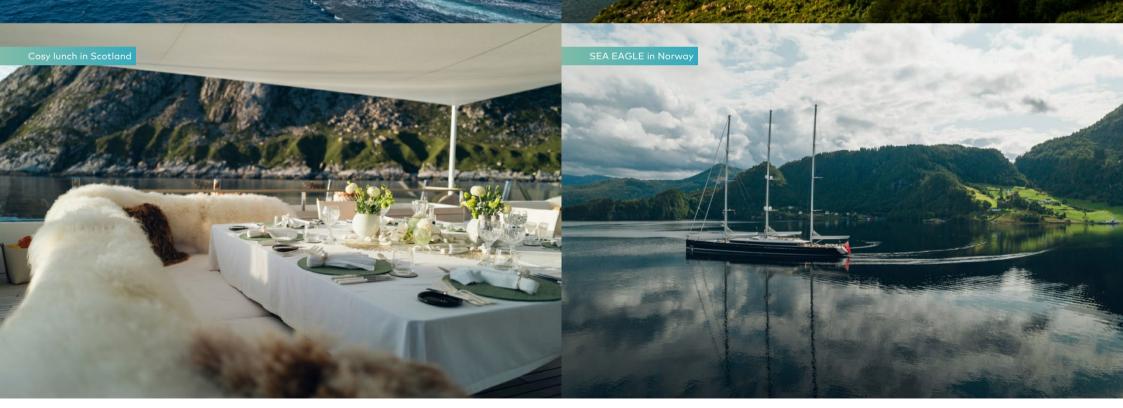

Enjoy a pre-dinner drink at the inside-outside bar on the main deck aft or take lunch in the open-air dining table shaded by the overhang before stretching out on the expansive aft deck. For special occasions there's a formal dining room and lounge with wraparound views.