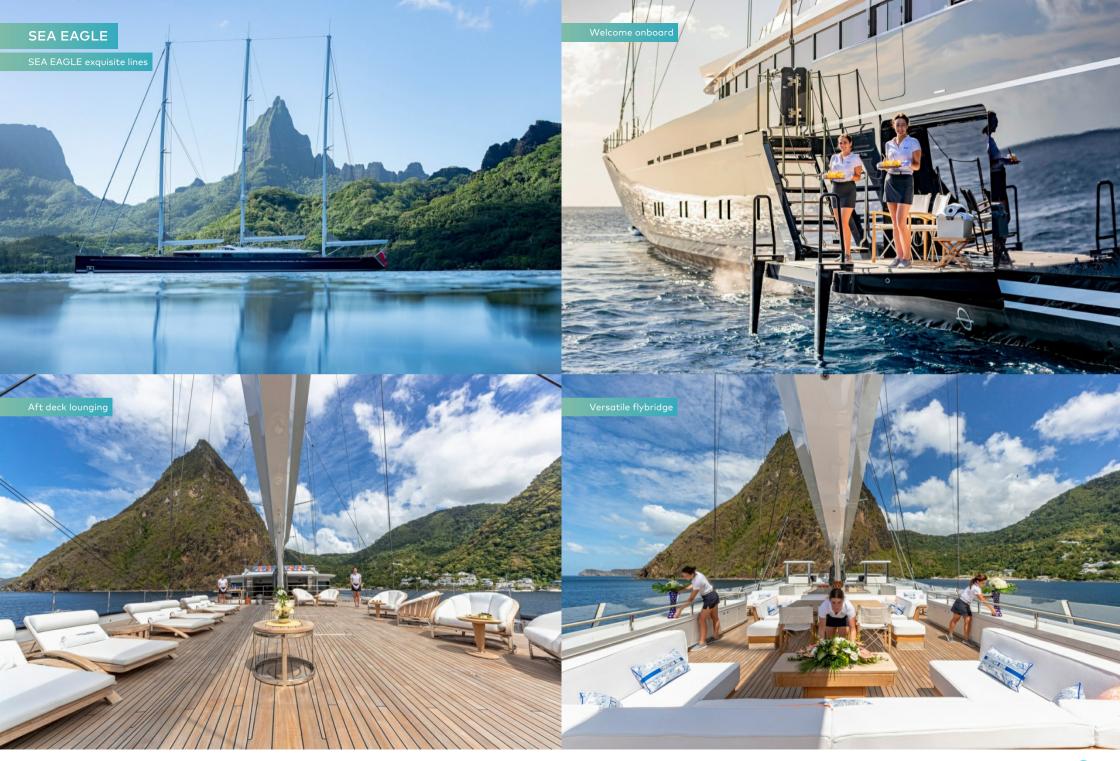

Despite her ocean-taming pace and beguiling good looks, SEA EAGLE is very comfortable underway, ensuring utmost comfort when moving around on board in any conditions. Her highly experienced crew are available to help with your every need.

At anchor her vast deck spaces transform into a playground of possibilities. See the sun set with a cocktail on the flybridge as the chef prepares an informal dinner on the BBQ. Watch a movie on a huge screen in the main deck's outdoor cinema or climb into the eagle's nest that rises up the main mast to enjoy thrilling bird's-eye views of your anchorage.

Enjoy a pre-dinner drink at the inside-outside bar on the main deck aft or take lunch in the open-air dining table shaded by the overhang before stretching out on the expansive aft deck. For special occasions there's a formal dining room and lounge with wraparound views.