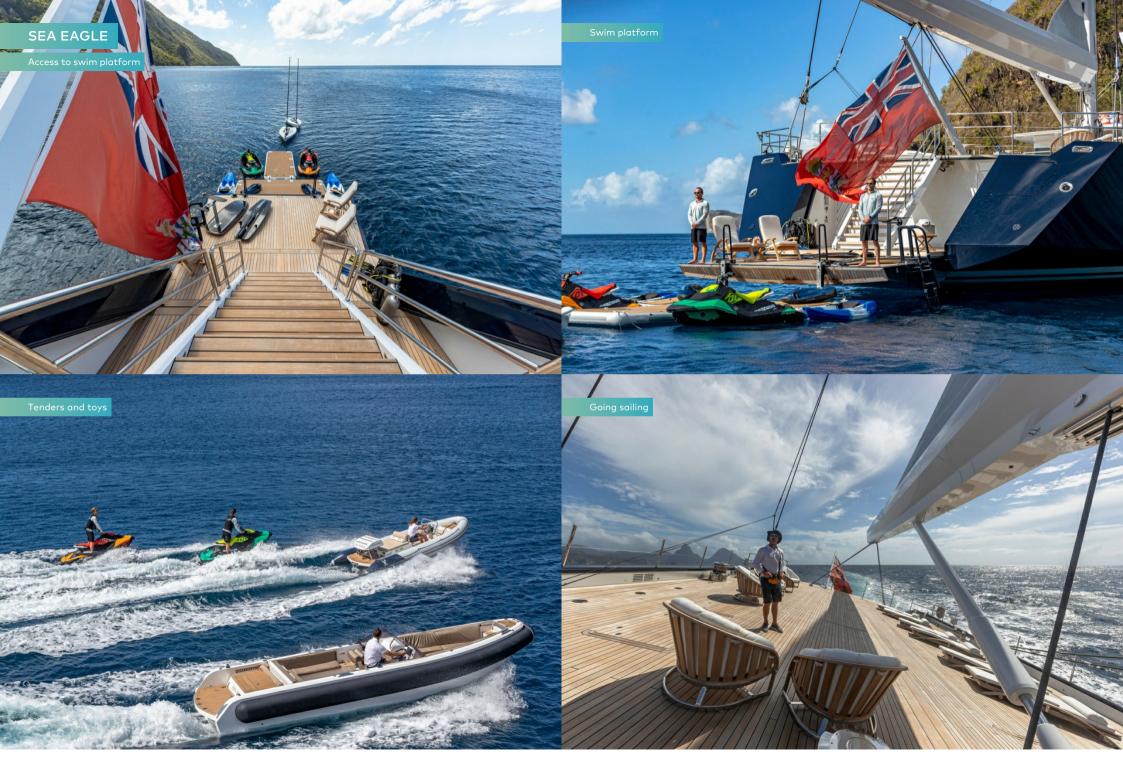

As well as being an aesthetically alluring yacht, one with real presence on the water, this is a yacht that regularly sails at double-digit speeds and takes a matter of minutes to go from anchored to sailing. She can harness the natural power of the wind and convert it into a blistering 22 knots, her vertical bow slicing through the waves with barely a whisper. SEA EAGLE is a yacht that places you at one with nature.

If you want to venture ashore to explore, she has a midships boarding platform that can be used in any conditions. Otherwise access to the water is via the folding swim platform aft, where the crew is ready to help you enjoy a vast range of watertoys, from waverunners to e-foils, SeaBobs to sailing dinghies, scuba diving kit to kayaks and SUPs.

### **Tenders & toys**

8m RIB-X D Tube Yanmar 6CYL 260HP Inboard Diesel propeller - for watersports use - with awnings, 5m RIB-X SOLAS Med Yanmar 150HP Inboard Diesel Jetdrive, 2 x Jet ski Sea Doo 90Hp engine - 2seaters each, Wake board JOBE, 4 x Stand Up Paddle Boards (2xJOBE 10.6ft, 2xFanatics 11.6ft long), 2 x Kayaks Nomad (1 pax each), 2 x Sea Bob F5S 5HP engine, Inflatable JOBE Airstream Funtube (4 pax), 2 x Nautibuoy teak platforms for transom, 6 x Dive gear Aqua Lung (Rendez Vous only), 15 x Snorkels and fins Aqua Lung Various sizes , eFoil Flightboard, Electric surfboard A-Wake, 2 x RS Neos Dinghys (1 or 2 pax), Kitesurf (2 kites), Windsurf, 2 x Professional fishing chairs with fishing gear