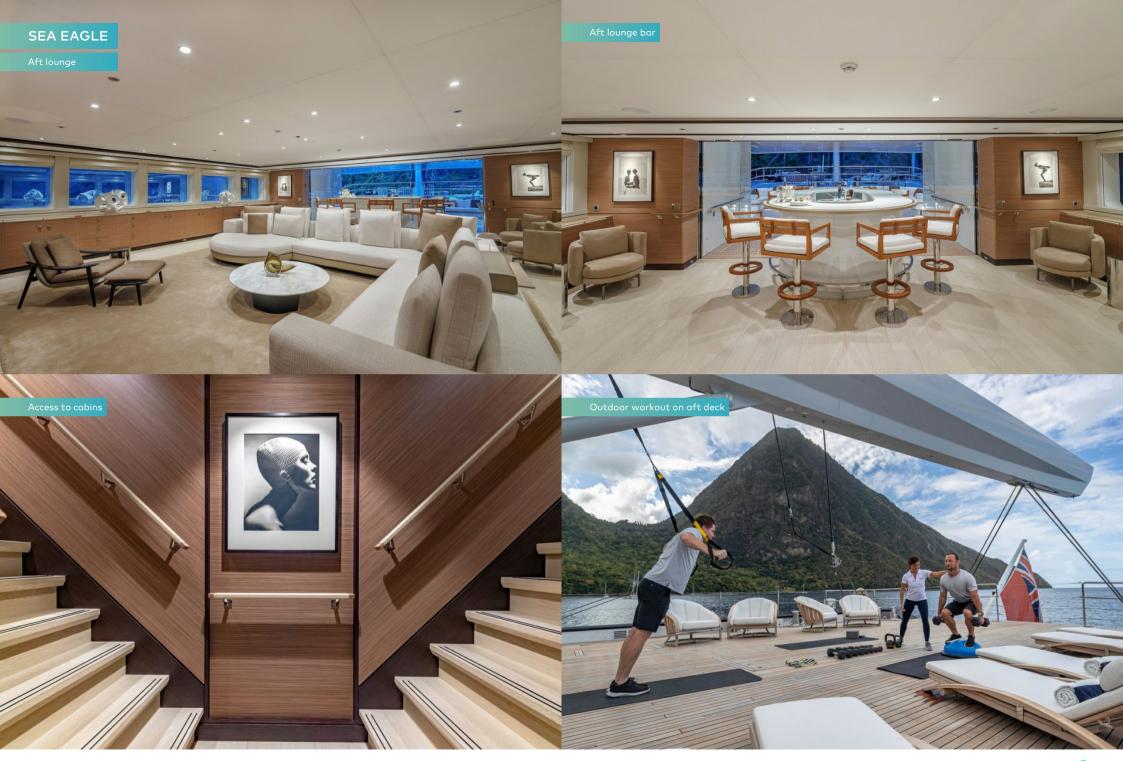

Enjoy a pre-dinner drink at the inside-outside bar on the main deck aft or take lunch in the open-air dining table shaded by the overhang before stretching out on the expansive aft deck. For special occasions there's a formal dining room and lounge with wraparound views.

### Fitness & wellness

Technogym wall kinesis, Technogym bench with weights - new from November 2022, Kettle bells, TRXs, Rowing machine, Yoga mats, Resistance bands, 2 x E-Bikes Specialized Mountain bikes