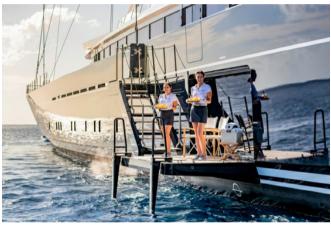

Enjoy a pre-dinner drink at the inside-outside bar on the main deck aft or take lunch in the open-air dining table shaded by the overhang before stretching out on the expansive aft deck. For special occasions there's a formal dining room and lounge with wraparound views.

If you want to venture ashore to explore, she has a midships boarding platform that can be used in any conditions. Otherwise access to the water is via the folding swim platform aft, where the crew is ready to help you enjoy a vast range of watertoys, from waverunners to e-foils, SeaBobs to sailing dinghies, scuba diving kit to kayaks and SUPs.