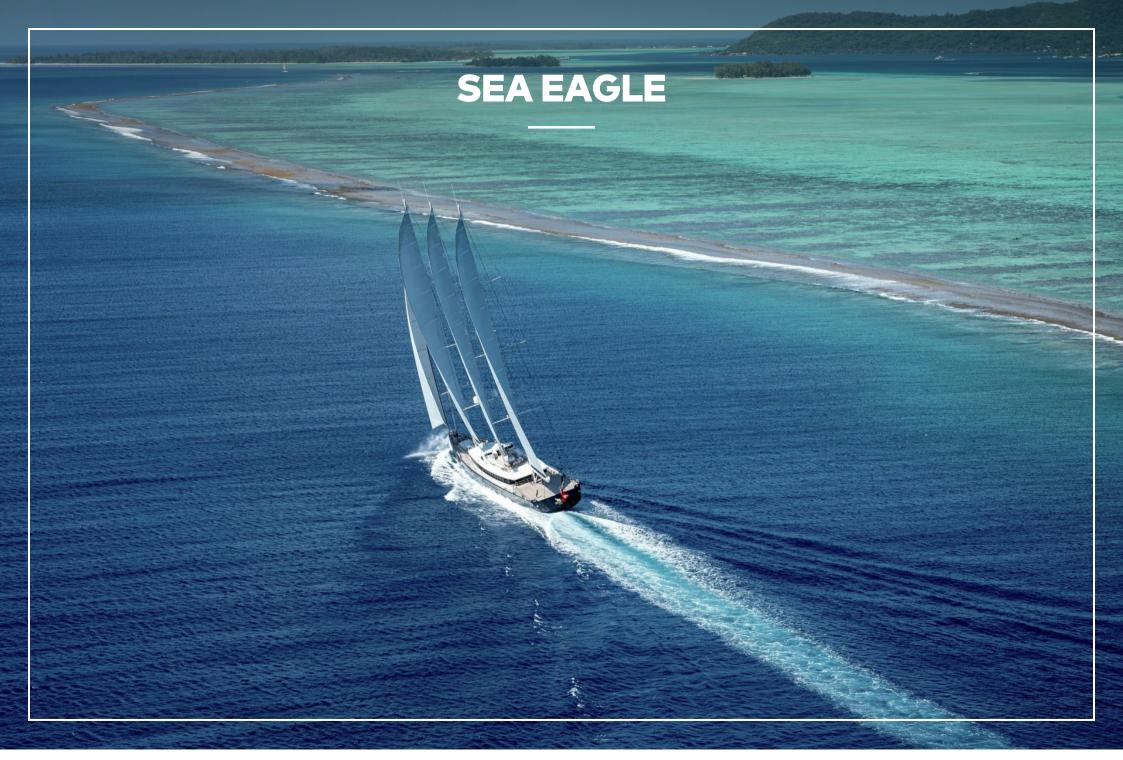

## **OVERVIEW.**

SEA EAGLE is a game-changing sailing yacht, a quite remarkable feat of design and engineering. With head-turning good looks, outstanding comfort and unbeatable performance, even in light winds, she possesses a unique attraction. She will also appeal to those who appreciate bold achievements as she is one of the 10 largest sailing yachts ever built. She is all about the superlative.

As well as being an aesthetically alluring yacht, one with real presence on the water, this is a yacht that regularly sails at double-digit speeds and takes a matter of minutes to go from anchored to sailing. She can harness the natural power of the wind and convert it into a blistering 22 knots, her vertical bow slicing through the waves with barely a whisper. SEA EAGLE is a yacht that places you at one with nature.