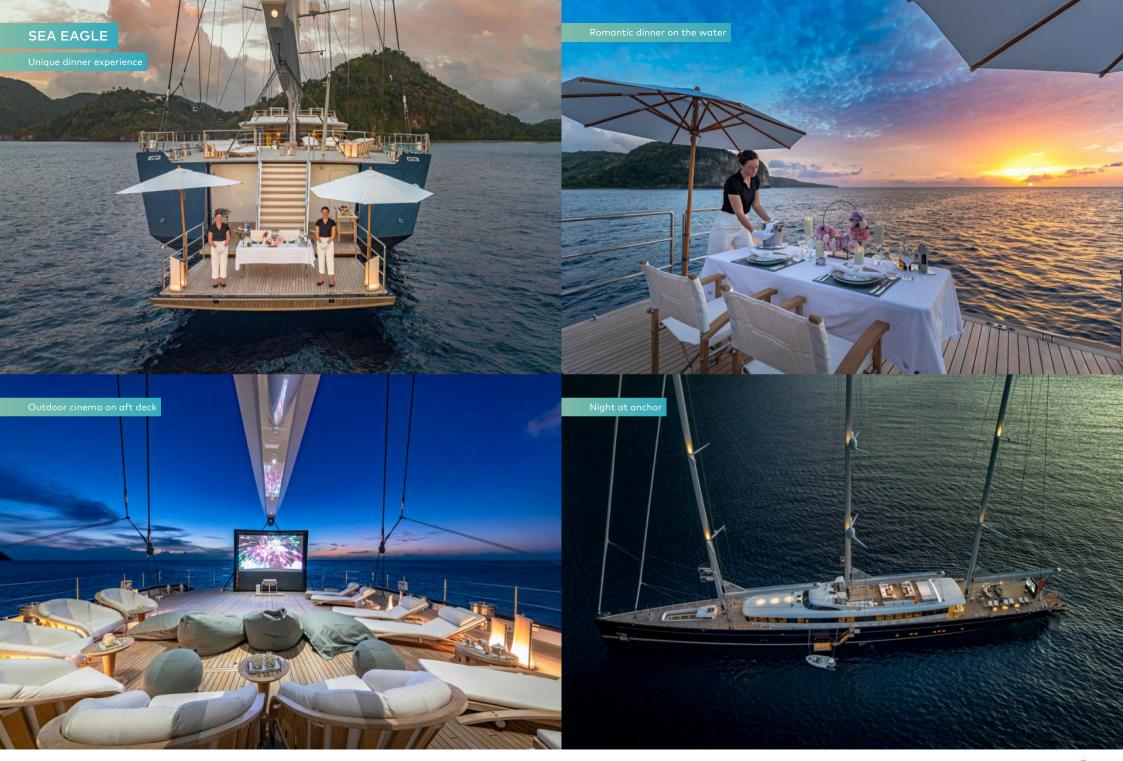

At anchor her vast deck spaces transform into a playground of possibilities. See the sun set with a cocktail on the flybridge as the chef prepares an informal dinner on the BBQ. Watch a movie on a huge screen in the main deck's outdoor cinema or climb into the eagle's nest that rises up the main mast to enjoy thrilling bird's-eye views of your anchorage.

Enjoy a pre-dinner drink at the inside-outside bar on the main deck aft or take lunch in the open-air dining table shaded by the overhang before stretching out on the expansive aft deck. For special occasions there's a formal dining room and lounge with wraparound views.