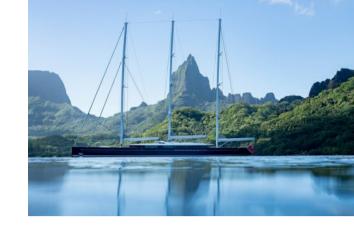

## **OVERVIEW.**

SEA EAGLE is a game-changing sailing yacht, a quite remarkable feat of design and engineering. With head-turning good looks, outstanding comfort and unbeatable performance, even in light winds, she possesses a unique attraction. She will also appeal to those who appreciate bold achievements as she is one of the 10 largest sailing yachts ever built. She is all about the superlative.

As well as being an aesthetically alluring yacht, one with real presence on the water, this is a yacht that regularly sails at double-digit speeds and takes a matter of minutes to go from anchored to sailing. She can harness the natural power of the wind and convert it into a blistering 22 knots, her vertical bow slicing through the waves with barely a whisper. SEA EAGLE is a yacht that places you at one with nature.