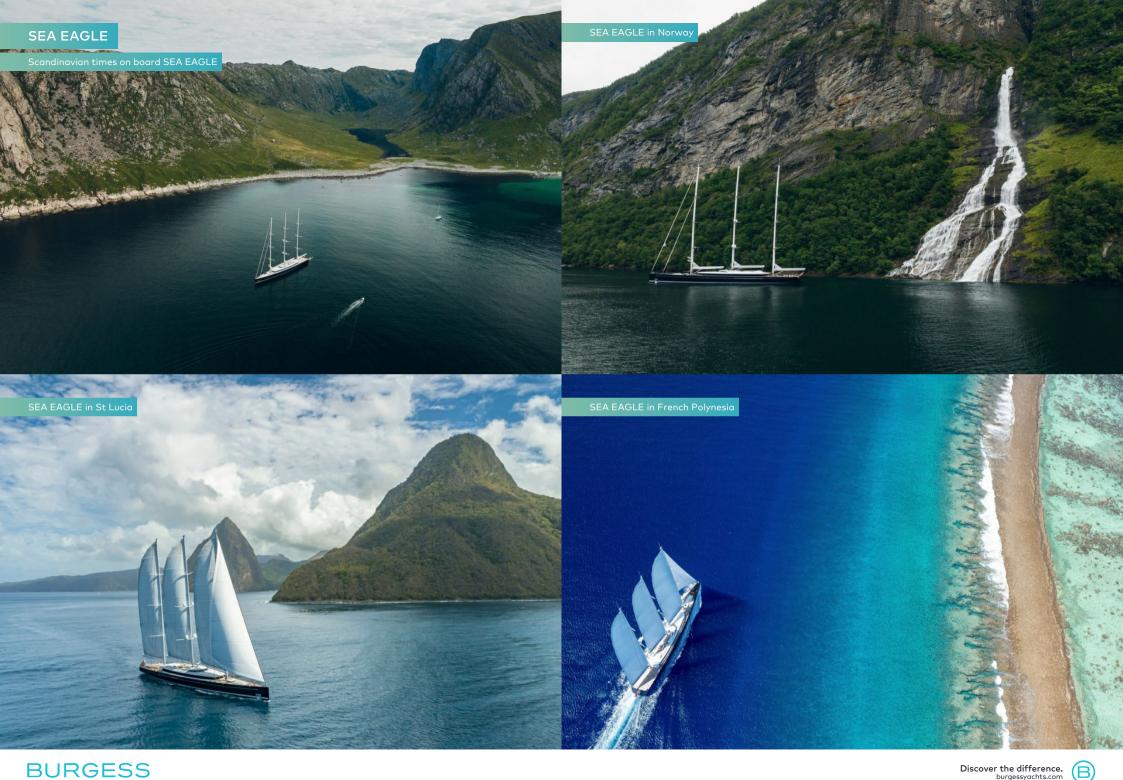

## **OVERVIEW.**

SEA EAGLE is a game-changing sailing yacht, a quite remarkable feat of design and engineering. With head-turning good looks, outstanding comfort and unbeatable performance, even in light winds, she possesses a unique attraction. She will also appeal to those who appreciate bold achievements as she is one of the 10 largest sailing yachts ever built. She is all about the superlative.

As well as being an aesthetically alluring yacht, one with real presence on the water, this is a yacht that regularly sails at double-digit speeds and takes a matter of minutes to go from anchored to sailing. She can harness the natural power of the wind and convert it into a blistering 22 knots, her vertical bow slicing through the waves with barely a whisper. SEA EAGLE is a yacht that places you at one with nature.

If your guests are seeking to understand the epic power of nature, appreciate the wonder of the ocean and revel in a seven-star retreat, no other sailing yacht delivers like SEA EAGLE. All this while enjoying a wonderful holiday afloat with a crew that everyone loves. Book your unforgettable charter today.