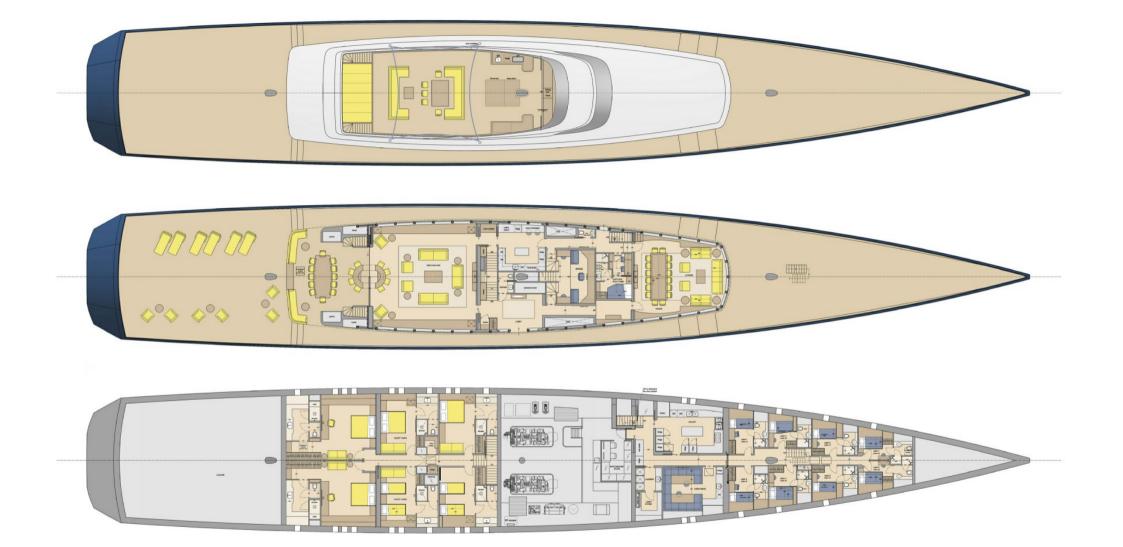

When it's time for bed, she has extremely versatile accommodation on the lower deck with two master suites, three twin suites and a gym that can convert into a children's cabin, a nanny's cabin with cot, or a staff cabin.

### **SPECIFICATION.**

Length 81m (265.8ft)

| 00   | Guests |
|------|--------|
| ۳ČL) | 12     |

No. of guest cabins

View yacht on website

Watch yacht video

6 (4 × double, 1 × double/twin, 1 × twin)

Built 2020 (refitted 2022), Royal Huisman Shipyard, The Netherlands