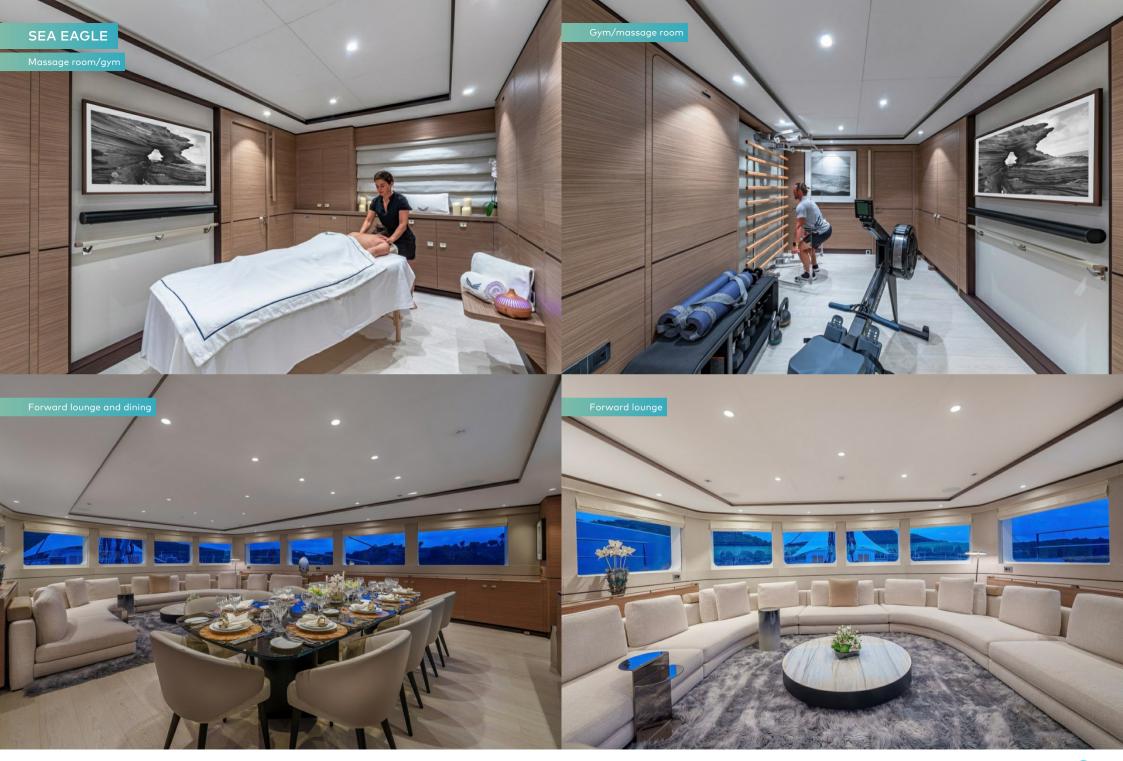

Enjoy a pre-dinner drink at the inside-outside bar on the main deck aft or take lunch in the open-air dining table shaded by the overhang before stretching out on the expansive aft deck. For special occasions there's a formal dining room and lounge with wraparound views.

When it's time for bed, she has extremely versatile accommodation on the lower deck with two master suites, three twin suites and a gym that can convert into a children's cabin, a nanny's cabin with cot, or a staff cabin.

### Fitness & wellness

Technogym wall kinesis, Technogym bench with weights - new from November 2022, Kettle bells, TRXs, Rowing machine, Yoga mats, Resistance bands, 2 x E-Bikes Specialized Mountain bikes

### **Communication & entertainment**

State-of-the-art audio visual equipment with movies and music on demand, outdoor cinema set up, Starlink internet Convertible cabin into a gym, outdoor gym equipment, convertible cabin into a massage room