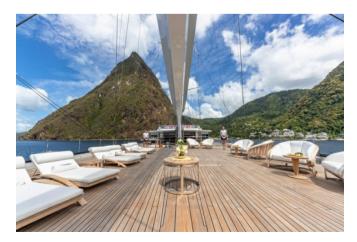

At anchor her vast deck spaces transform into a playground of possibilities. See the sun set with a cocktail on the flybridge as the chef prepares an informal dinner on the BBQ. Watch a movie on a huge screen in the main deck's outdoor cinema or climb into the eagle's nest that rises up the main mast to enjoy thrilling bird's-eye views of your anchorage.

Enjoy a pre-dinner drink at the inside-outside bar on the main deck aft or take lunch in the open-air dining table shaded by the overhang before stretching out on the expansive aft deck. For special occasions there's a formal dining room and lounge with wraparound views.