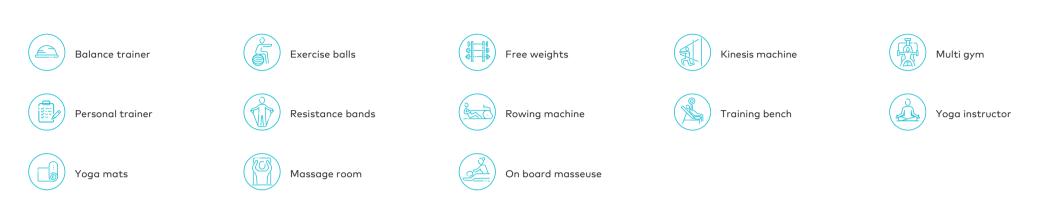

### Fitness & wellness

Technogym wall kinesis, Technogym bench with weights - new from November 2022, Kettle bells, TRXs, Rowing machine, Yoga mats, Resistance bands, 2 x E-Bikes Specialized Mountain bikes

### **Communication & entertainment**

State-of-the-art audio visual equipment with movies and music on demand, outdoor cinema set up, Starlink internet Convertible cabin into a gym, outdoor gym equipment, convertible cabin into a massage room