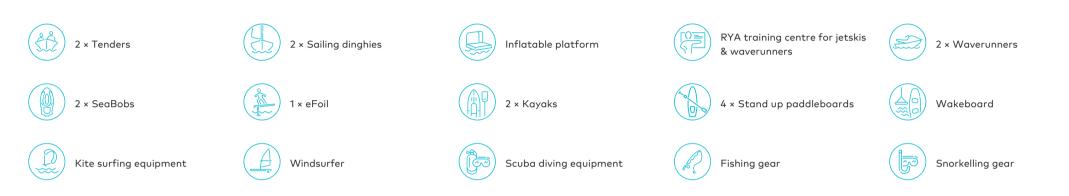

If you want to venture ashore to explore, she has a midships boarding platform that can be used in any conditions. Otherwise access to the water is via the folding swim platform aft, where the crew is ready to help you enjoy a vast range of watertoys, from waverunners to e-foils, SeaBobs to sailing dinghies, scuba diving kit to kayaks and SUPs.

### **Tenders & toys**

8m RIB-X D Tube Yanmar 6CYL 260HP Inboard Diesel propeller - for watersports use - with awnings, 5m RIB-X SOLAS Med Yanmar 150HP Inboard Diesel Jetdrive, 2 x Jet ski Sea Doo 90Hp engine - 2seaters each, Wake board JOBE, 4 x Stand Up Paddle Boards (2xJOBE 10.6ft, 2xFanatics 11.6ft long), 2 x Kayaks Nomad (1 pax each), 2 x Sea Bob F5S 5HP engine, Inflatable JOBE Airstream Funtube (4 pax), 2 x Nautibuoy teak platforms for transom, 6 x Dive gear Aqua Lung (Rendez Vous only), 15 x Snorkels and fins Aqua Lung Various sizes , eFoil Flightboard, Electric surfboard A-Wake, 2 x RS Neos Dinghys (1 or 2 pax), Kitesurf (2 kites), Windsurf, 2 x Professional fishing chairs with fishing gear