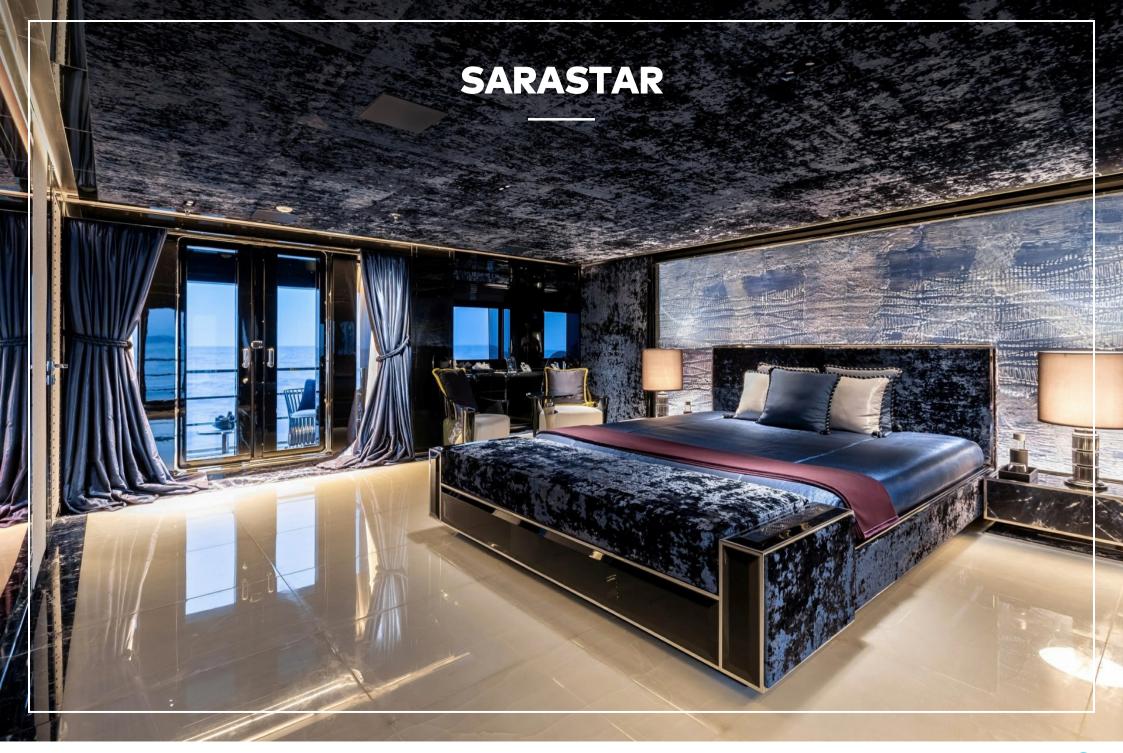

## **OVERVIEW.**

To experience SARASTAR is to feel surrounded by bold, beautiful glamour in every direction.

Voluminous deck spaces, and a cool sun deck bar come together with a striking gloss interior, sumptuous and extravagant detail, crushed velvet ceilings and modern art pieces, to give an emphasis to the most exclusive club-style feeling of any charter experience on board. Adding to all this, unique features such as the private balcony in the master suite set SARASTAR apart from the rest.

### **Key features**

Beach club at sea level

Two private master balconies

Exercise equipment on the sun deck

Zero speed stabilisers to reduce any rolling motion while at anchor

Discover the difference.