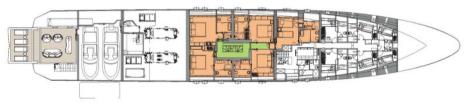

's own design



Beam

10.8m (35.4ft)



Draft

3.4m (11.2ft)



Gross tonnage **979** 



Cruising speed **15 knots** 



Maximum speed **21 knots** 



Fuel consumption at cruising speed 500 litres per hour



Engines

2 × 3,860hp MTU



Guests 12



No. of guest cabins 6 (5 × double, 1 × twin)



Crew 15

View yacht on website

# **EQUIPMENT.**

### **Tenders & toys**



2 × Tenders



1 × Sailing dinghy



RYA training centre for jetskis & waverunners



2 × Waverunners



2 × Stand up jetskis



2 × SeaBobs



2 × Jetsurfs



1 × Kayak



Pedal board



Wakeboard



Waterskis



Inflatable tows



Scuba diving equipment



Fishing gear



Snorkelling gear

### Fitness & wellness



Treadmill



Upright stationary bike

Deck plan:



#### SUN DECK



#### UPPER DECK



#### MAIN DECK



#### LOWER DECK



### UNDER LOWER DECK

GUEST AREAS MASTER SUITE GUEST CABINS

## BURGESS

+44 20 7766 4300 +377 97 97 81 21

New York +1 212 223 0410

+65 9665 8990

Beverly Hills

Palma

+34 971 495 413 +30 210 967 1661

Dubai +971 4 425 5874

Phuket +66 7623 9739

Hong Kong +852 6496 2094

+81 46 738 8612

Sydney

Advertising of these vessel(s) in printed publications, on the internet or in any other medium is not permitted without prior written permission from Burgess. All particulars are given in good faith and are believed correct but they cannot be guaranteed.

Last updated: 01 March 2024