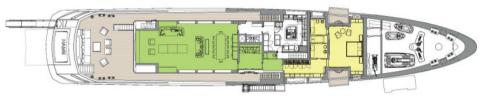

ior designer
Owner's own design



Beam

10.8m (35.4ft)



Draft

3.4m (11.2ft)



Gross tonnage **979** 



Cruising speed **15 knots** 



Maximum speed **21 knots** 



Fuel consumption at cruising speed 500 litres per hour



Engines

2 × 3,860hp MTU



Guests 12



No. of guest cabins 6 (5 × double, 1 × twin)



Crew 15

View yacht on website

# **EQUIPMENT.**

### **Tenders & toys**



2 × Tenders



1 × Sailing dinghy



RYA training centre for jetskis & waverunners



2 × Waverunners



2 × Stand up jetskis



2 × SeaBobs



2 × Jetsurfs



1 × Kayak



Pedal board



Wakeboard



Waterskis



Inflatable tows



Scuba diving equipment



Fishing gear



Snorkelling gear

### Fitness & wellness



Treadmill



Upright stationary bike

Deck plan:



#### SUN DECK



#### UPPER DECK



#### MAIN DECK



#### LOWER DECK



### UNDER LOWER DECK

GUEST AREAS MASTER SUITE GUEST CABINS

## BURGESS

+44 20 7766 4300 +377 97 97 81 21

New York +1 212 223 0410

+65 9665 8990

Beverly Hills

Palma

+34 971 495 413 +30 210 967 1661

Dubai +971 4 425 5874

Phuket +66 7623 9739

Hong Kong +852 6496 2094

+81 46 738 8612

Sydney

Advertising of these vessel(s) in printed publications, on the internet or in any other medium is not permitted without prior written permission from Burgess. All particulars are given in good faith and are believed correct but they cannot be guaranteed.

Last updated: 01 March 2024