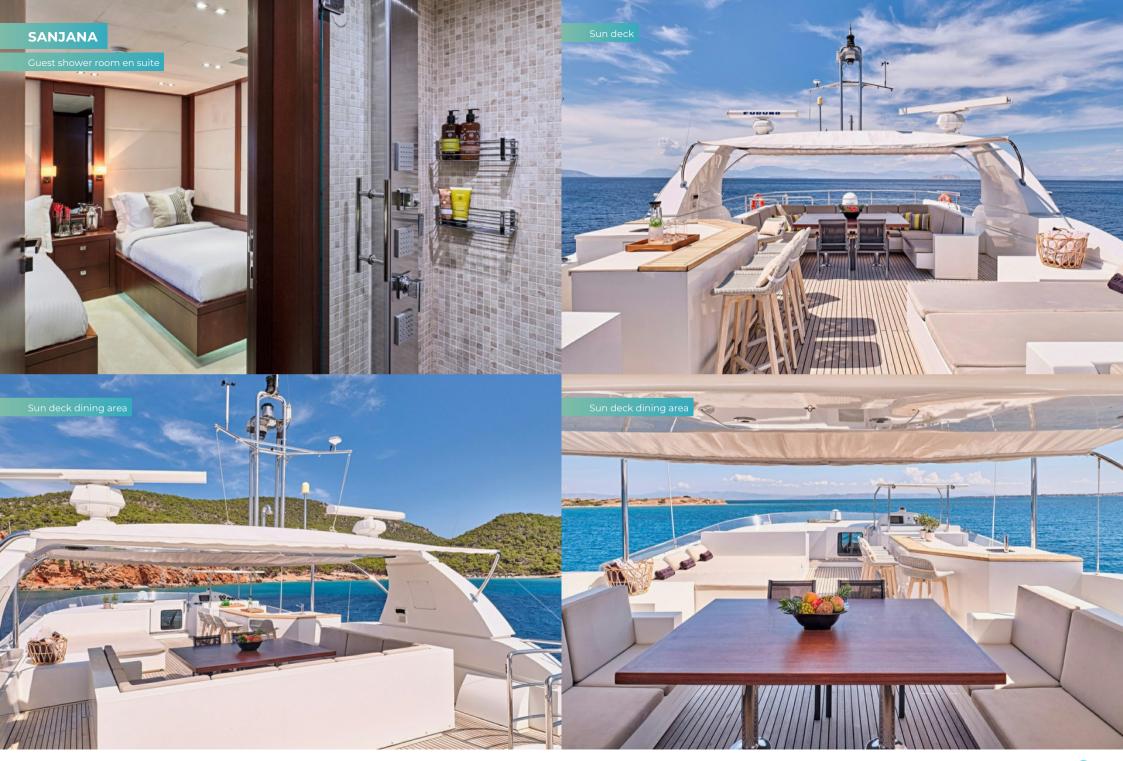

Notika-built yachts have lovely, open sun decks with 360-degree views and a great feeling of space. SANJANA's interiors are fresh, elegant and well-appointed and she has a full array of water sports equipment. For less energetic moments, she has excellent entertainment systems with a home cinema set-up with a huge choice of films, games and WiFi. She also has a wonderful crew to look after you.