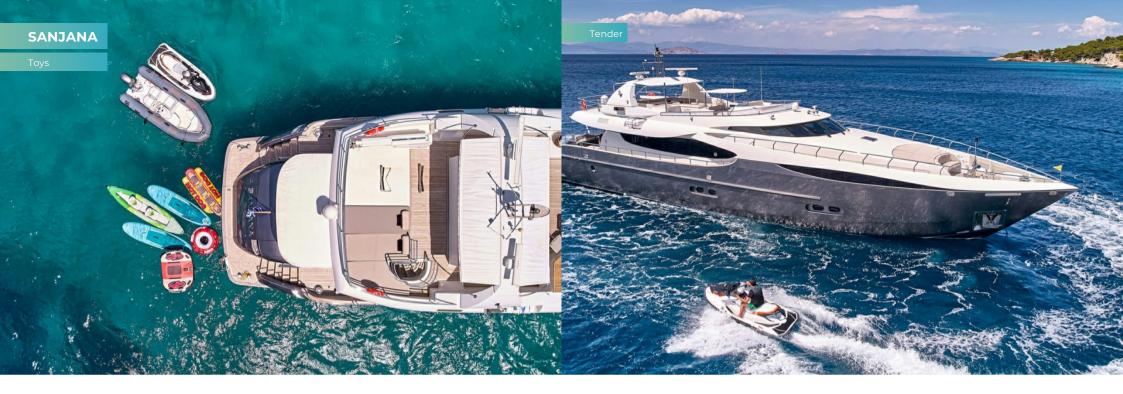

Notika-built yachts have lovely, open sun decks with 360-degree views and a great feeling of space. SANJANA's interiors are fresh, elegant and well-appointed and she has a full array of water sports equipment. For less energetic moments, she has excellent entertainment systems with a home cinema set-up with a huge choice of films, games and WiFi. She also has a wonderful crew to look after you.

### **Key features**

Walk-in dressing areas

Flexible cabin configurations

A crew with local Greek expertise

A good choice of exterior and interior dining areas

B













Discover the difference. Burgessyachts.com















## **SPECIFICATION.**

Length **32.6m (106.9ft)** 

| 00 | Guests |
|----|--------|
|    | 10     |

|     | Built<br>2004 (refitted 2016), Notika Teknik, Italy    | No. of guest cabins<br>4 (2 × double, 2 × twin)             |
|-----|--------------------------------------------------------|-------------------------------------------------------------|
|     | Beam<br><b>7.6m (24.9ft)</b>                           | Crew 6                                                      |
|     | Draft<br><b>1.8m (5.9ft)</b>                           | <b>Note</b><br>Fully licensed for charters in Greek waters. |
|     | Gross tonnage<br><b>258</b>                            | View yacht on website                                       |
| ¢\$ | Cruising speed<br><b>21 knots</b>