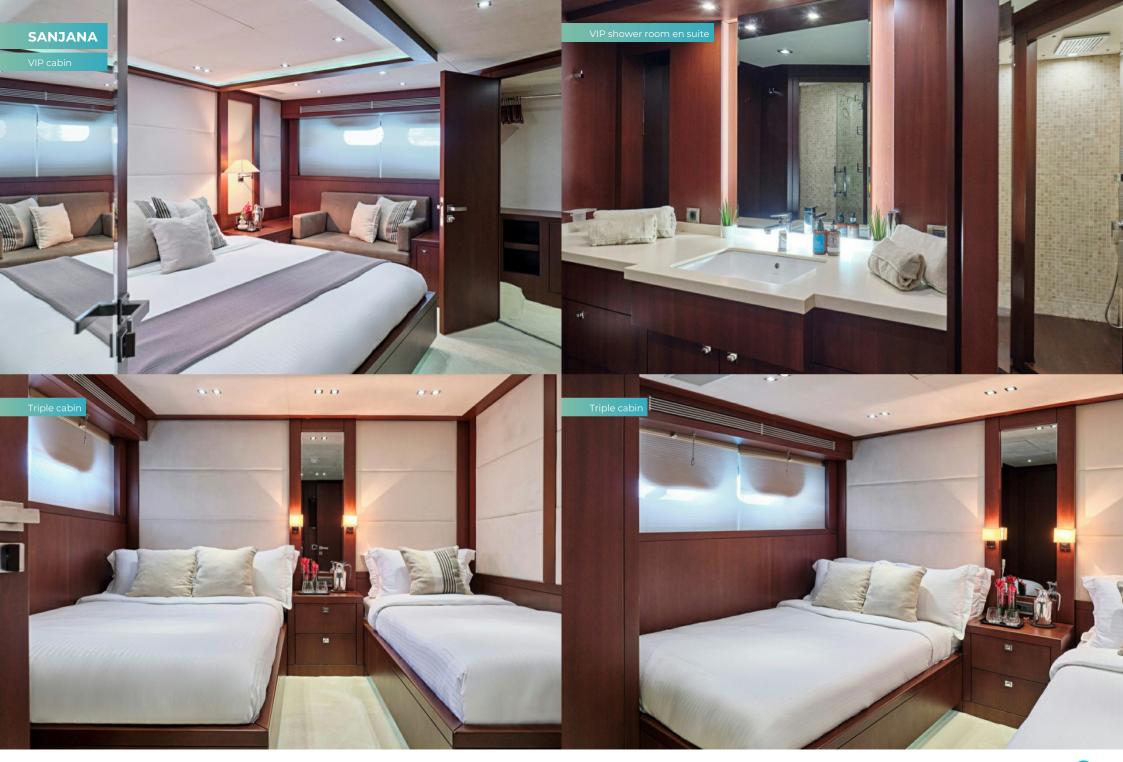

## **SPECIFICATION.**

Length **32.6m (106.9ft)** 

| 00 | Guests |
|----|--------|
|    | 10     |

|     | Built<br>2004 (refitted 2016), Notika Teknik, Italy    | No. of guest cabins<br>4 (2 × double, 2 × twin)             |
|-----|--------------------------------------------------------|-------------------------------------------------------------|
|     | Beam<br><b>7.6m (24.9ft)</b>                           | Crew 6                                                      |
|     | Draft<br><b>1.8m (5.9ft)</b>                           | <b>Note</b><br>Fully licensed for charters in Greek waters. |
|     | Gross tonnage<br><b>258</b>                            | View yacht on website                                       |
| ¢\$ | Cruising speed<br><b>21 knots</b>                      |                                                             |
| ¢\$ | Maximum speed<br><b>24 knots</b>                       |                                                             |
|     | Fuel consumption at cruising speed 550 litres per hour |                                                             |
|     | Engines                                                |                                                             |