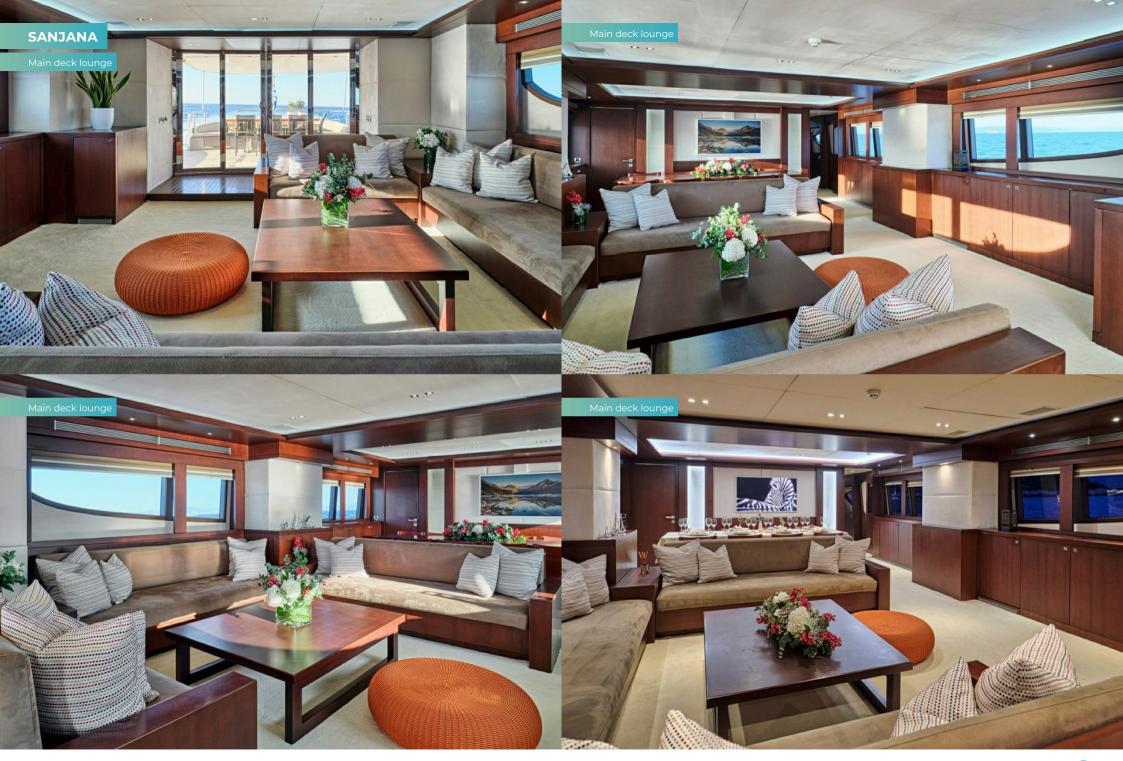

Notika-built yachts have lovely, open sun decks with 360-degree views and a great feeling of space. SANJANA's interiors are fresh, elegant and well-appointed and she has a full array of water sports equipment. For less energetic moments, she has excellent entertainment systems with a home cinema set-up with a huge choice of films, games and WiFi. She also has a wonderful crew to look after you.