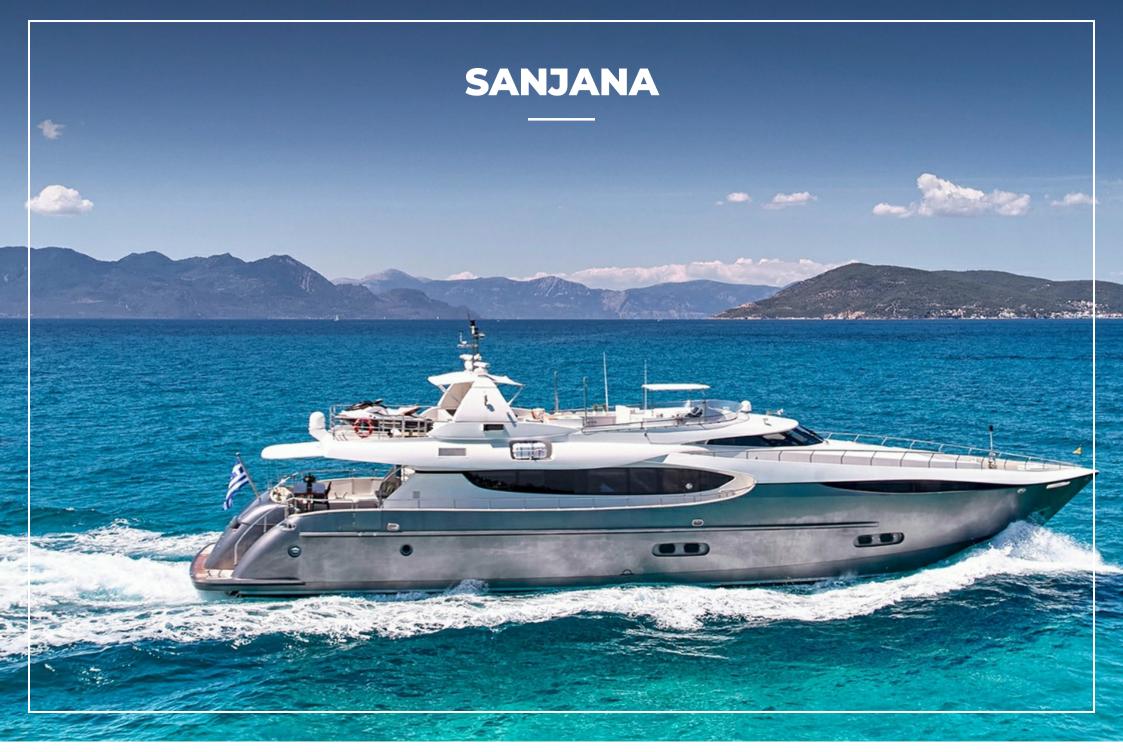

Notika-built yachts have lovely, open sun decks with 360-degree views and a great feeling of space. SANJANA's interiors are fresh, elegant and well-appointed and she has a full array of water sports equipment. For less energetic moments, she has excellent entertainment systems with a home cinema set-up with a huge choice of films, games and WiFi. She also has a wonderful crew to look after you.