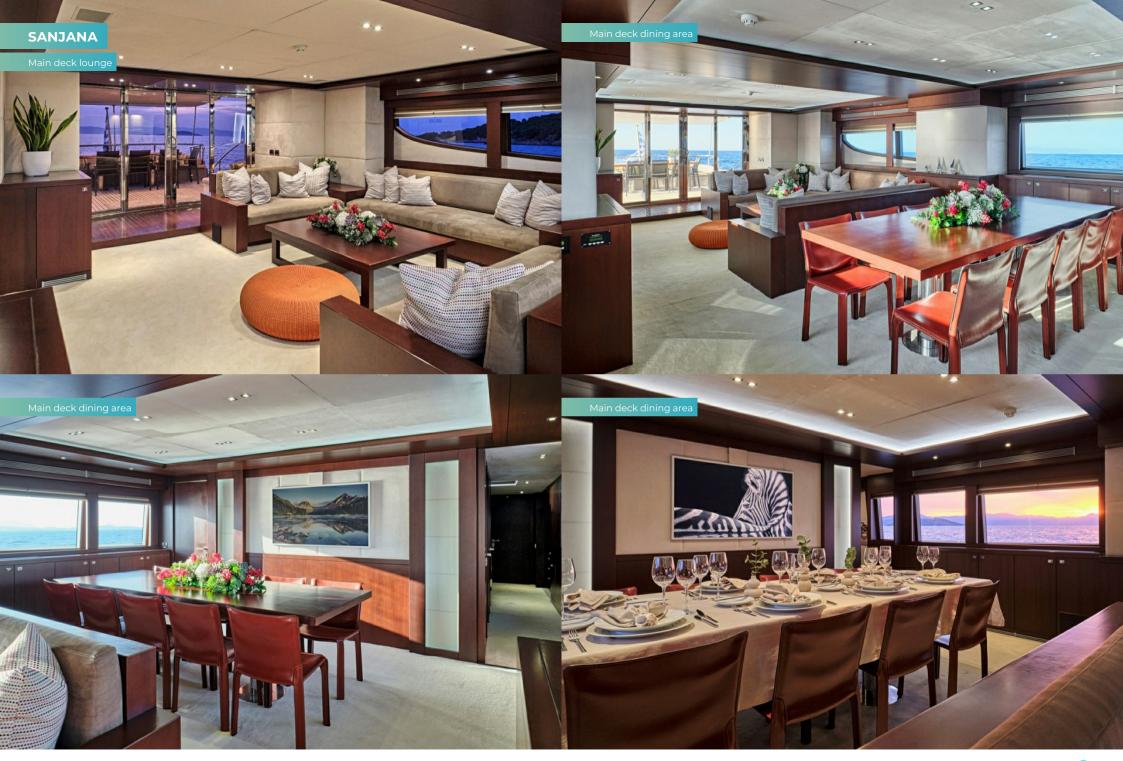

Notika-built yachts have lovely, open sun decks with 360-degree views and a great feeling of space. SANJANA's interiors are fresh, elegant and well-appointed and she has a full array of water sports equipment. For less energetic moments, she has excellent entertainment systems with a home cinema set-up with a huge choice of films, games and WiFi. She also has a wonderful crew to look after you.

### **Key features**

Walk-in dressing areas

Flexible cabin configurations

A crew with local Greek expertise

A good choice of exterior and interior dining areas

B

Discover the difference. Burgessyachts.com