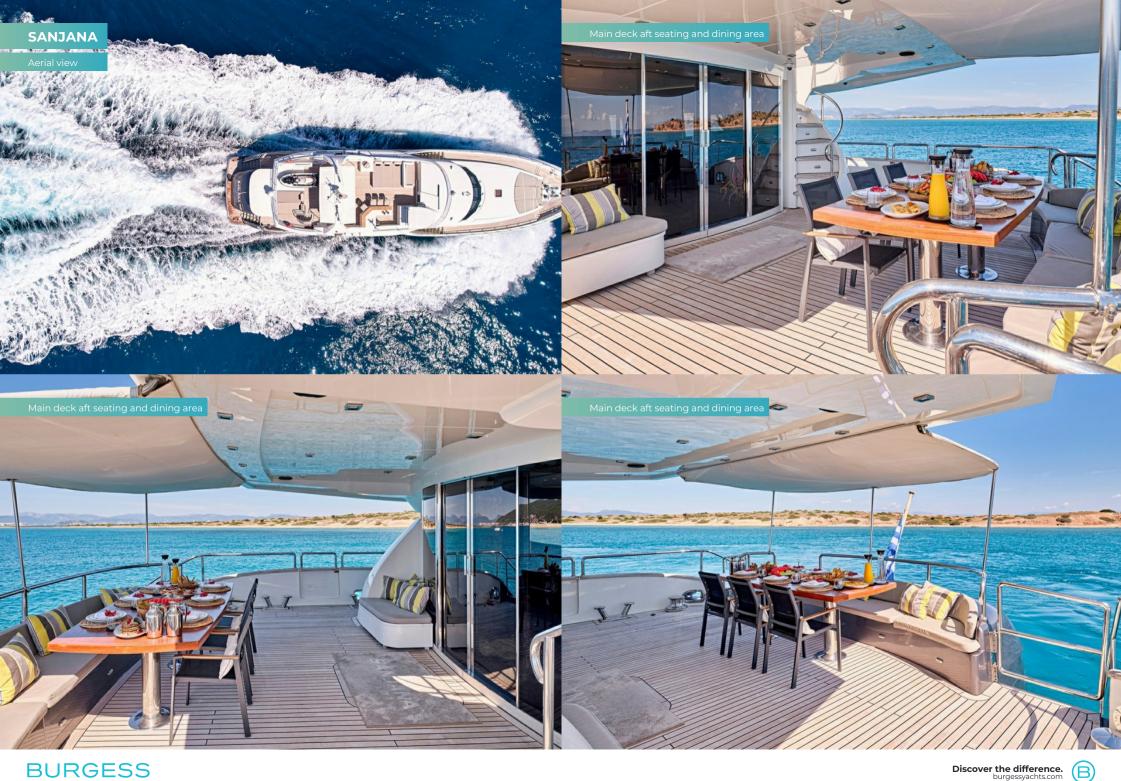

### **Key features**

Walk-in dressing areas

Flexible cabin configurations

A crew with local Greek expertise

A good choice of exterior and interior dining areas

B

Discover the difference. Burgessyachts.com