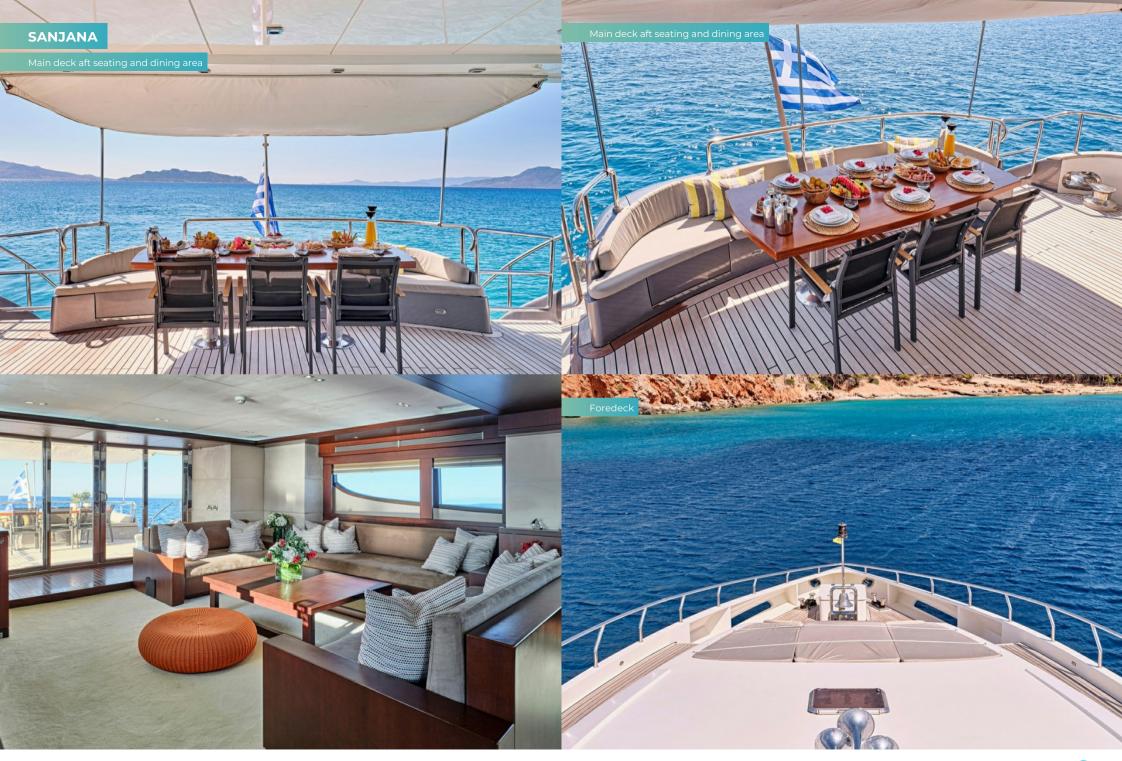

### **Key features**

Walk-in dressing areas

Flexible cabin configurations

A crew with local Greek expertise

A good choice of exterior and interior dining areas

B

Discover the difference. Burgessyachts.com