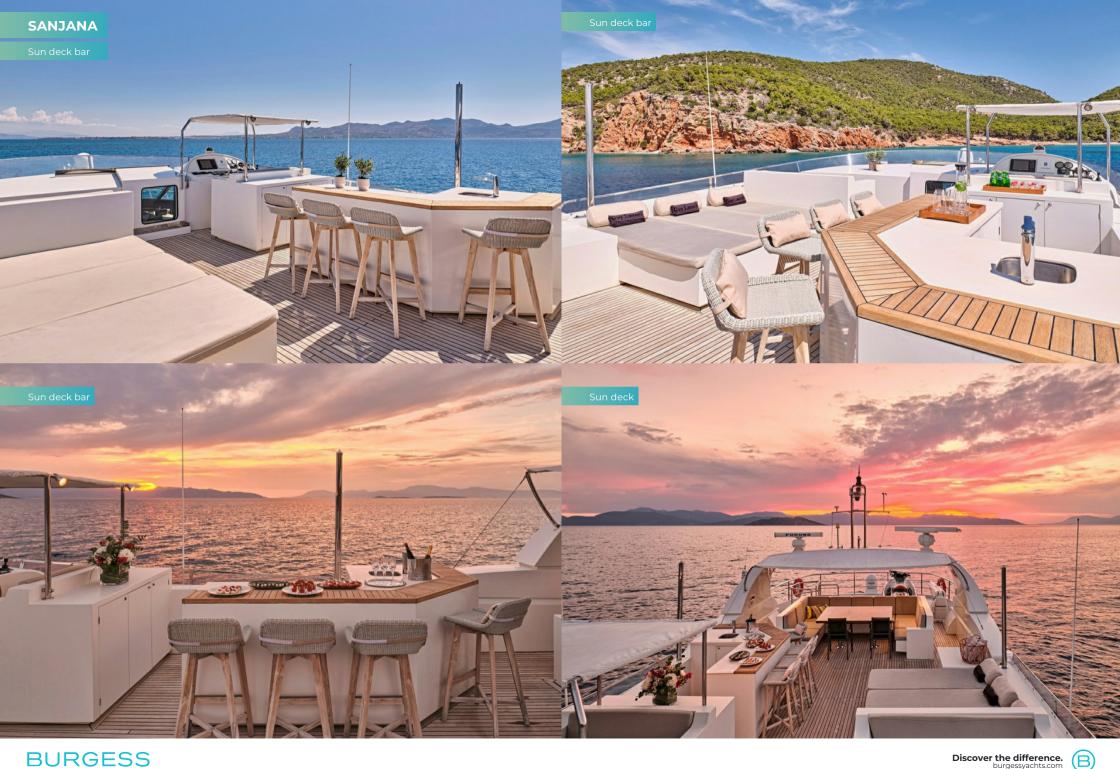

Notika-built yachts have lovely, open sun decks with 360-degree views and a great feeling of space. SANJANA's interiors are fresh, elegant and well-appointed and she has a full array of water sports equipment. For less energetic moments, she has excellent entertainment systems with a home cinema set-up with a huge choice of films, games and WiFi. She also has a wonderful crew to look after you.