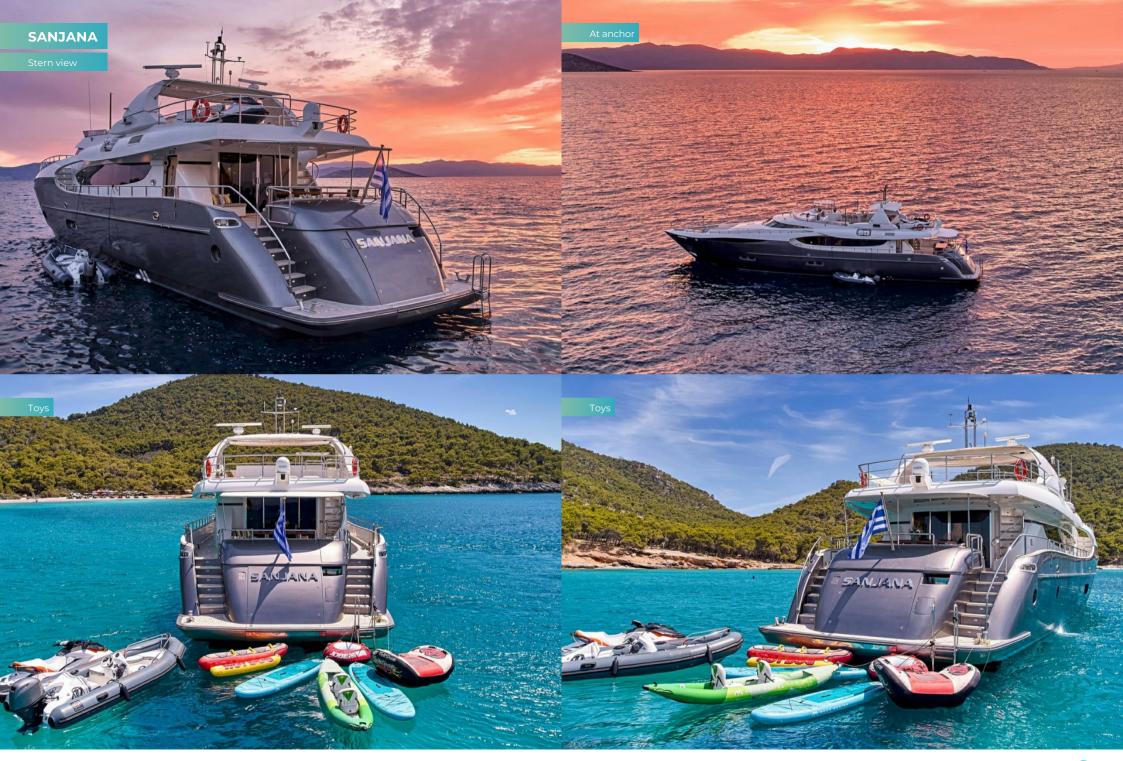

Notika-built yachts have lovely, open sun decks with 360-degree views and a great feeling of space. SANJANA's interiors are fresh, elegant and well-appointed and she has a full array of water sports equipment. For less energetic moments, she has excellent entertainment systems with a home cinema set-up with a huge choice of films, games and WiFi. She also has a wonderful crew to look after you.

### **Key features**

Walk-in dressing areas

Flexible cabin configurations

A crew with local Greek expertise

A good choice of exterior and interior dining areas

B













Discover the difference. Burgessyachts.com















## **SPECIFICATION.**

Length **32.6m (106.9ft)** 

| 00 | Guests |
|----|--------|
|    | 10     |

|     | Built<br>2004 (refitted 2016), Notika Teknik, Italy    | No. of guest cabins<br>4 (2 × double, 2 × twin)             |
|-----|--------------------------------------------------------|-------------------------------------------------------------|
|     | Beam<br><b>7.6m (24.9ft)</b>                           | Crew 6                                                      |
|     | Draft<br><b>1.8m (5.9ft)</b>                           | <b>Note</b><br>Fully licensed for charters in Greek waters. |
|     | Gross tonnage<br><b>258</b>                            | View yacht on website                                       |
| ¢\$ | Cruising speed<br><b>21 knots</b>