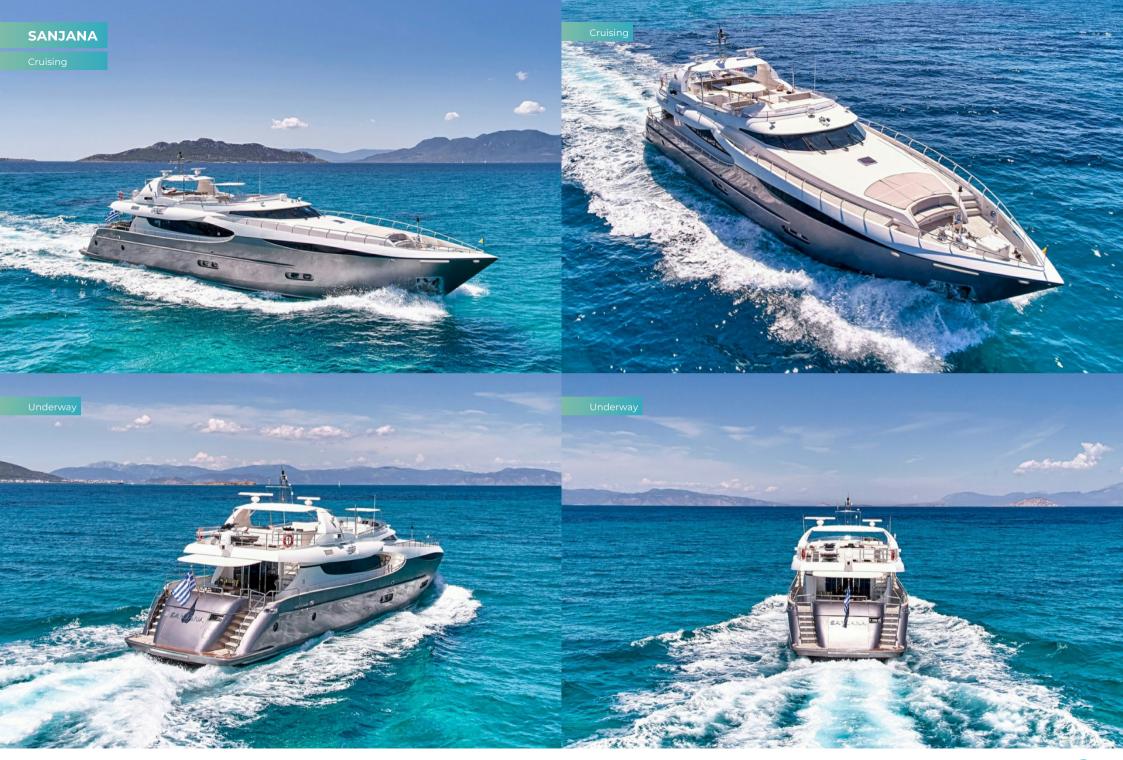

Notika-built yachts have lovely, open sun decks with 360-degree views and a great feeling of space. SANJANA's interiors are fresh, elegant and well-appointed and she has a full array of water sports equipment. For less energetic moments, she has excellent entertainment systems with a home cinema set-up with a huge choice of films, games and WiFi. She also has a wonderful crew to look after you.

## **SPECIFICATION.**

Length **32.6m (106.9ft)** 

| 00 | Guests |
|----|--------|
|    | 10     |

|     | Built<br>2004 (refitted 2016), Notika Teknik, Italy    | No. of guest cabins<br>4 (2 × double, 2 × twin)             |
|-----|--------------------------------------------------------|-------------------------------------------------------------|
|     | Beam<br><b>7.6m (24.9ft)</b>                           | Crew 6                                                      |
|     | Draft<br><b>1.8m (5.9ft)</b>                           | <b>Note</b><br>Fully licensed for charters in Greek waters. |
|     | Gross tonnage<br><b>258</b>                            | View yacht on website                                       |
| ¢\$ | Cruising speed<br><b>21 knots</b>                      |                                                             |
| ¢\$ | Maximum speed<br><b>24 knots</b>                       |                                                             |
|     | Fuel consumption at cruising speed 550 litres per hour |                                                             |
|     | Engines                                                |                                                             |