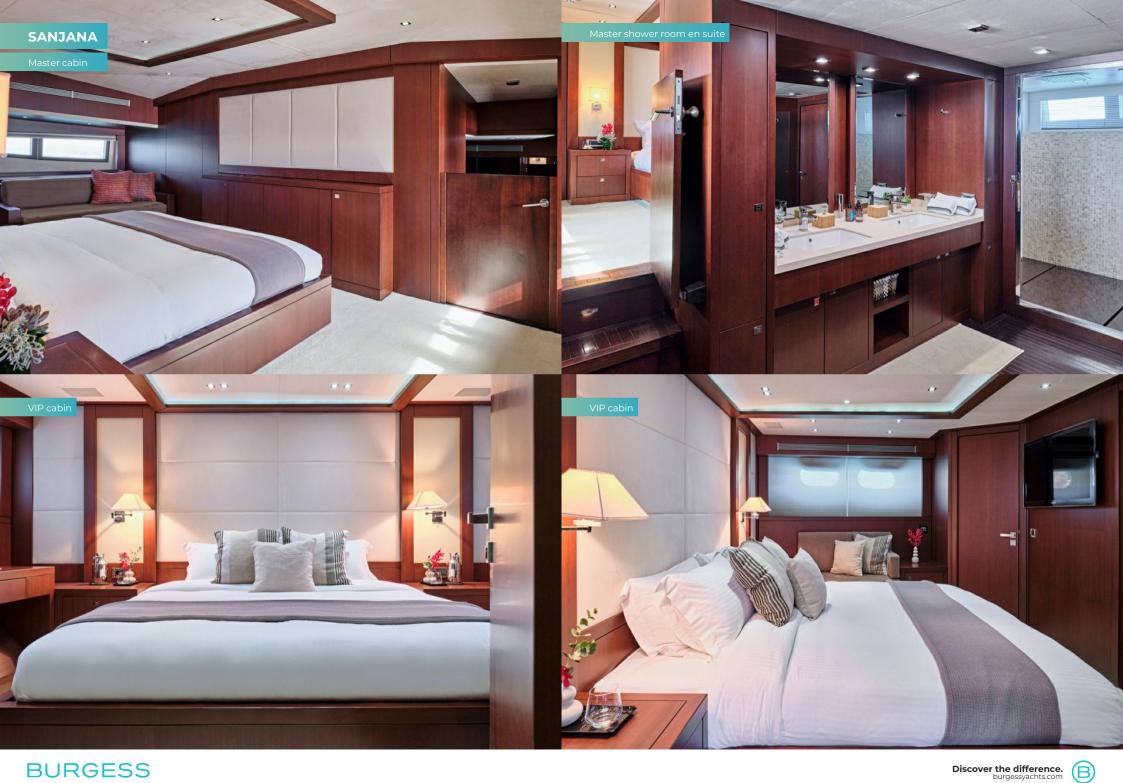

### **Key features**

Walk-in dressing areas

Flexible cabin configurations

A crew with local Greek expertise

A good choice of exterior and interior dining areas

B

Discover the difference. Burgessyachts.com