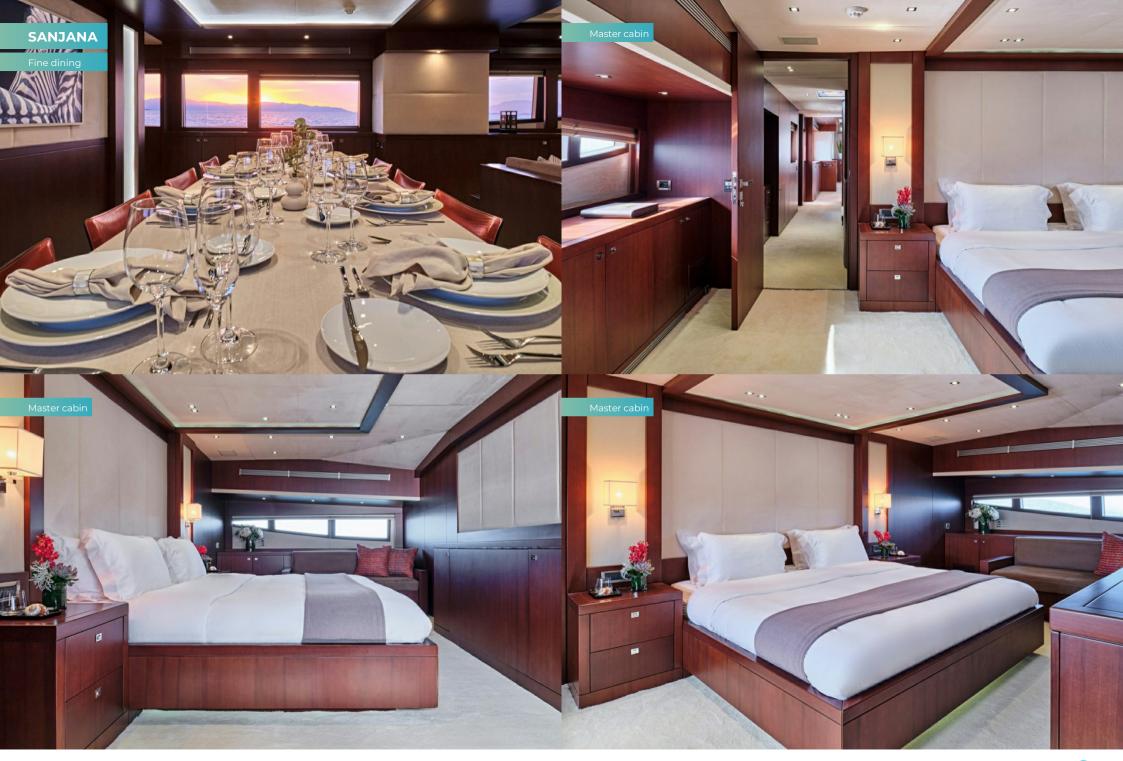

Notika-built yachts have lovely, open sun decks with 360-degree views and a great feeling of space. SANJANA's interiors are fresh, elegant and well-appointed and she has a full array of water sports equipment. For less energetic moments, she has excellent entertainment systems with a home cinema set-up with a huge choice of films, games and WiFi. She also has a wonderful crew to look after you.

### **Key features**

Walk-in dressing areas

Flexible cabin configurations

A crew with local Greek expertise

A good choice of exterior and interior dining areas

B

Discover the difference. Burgessyachts.com