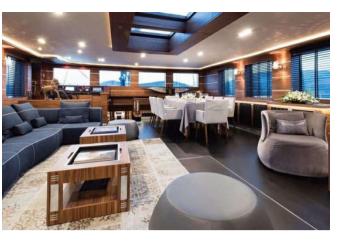

An afternoon trip ashore offers the opportunity to explore a nearby port town or hike along a clifftop trail, should you feel adventurous. Or simply chill out for a few hours and choose between relaxing on the sun pads of the aft deck and the foredeck, accompanied by a freshly mixed cocktail and good company. Alternatively, escape the heat of the day in the sanctuary of the elegant lounge with a drink at the sit-up bar or a game of backgammon with a fellow guest.

Sundowner cocktails and canapés are served on the aft deck, with breathtaking views of the anchorage at twilight, before you make your way into the lounge for an intimate dinner at the table seating all 10 guests. Then, after the meal, head outside once more to the foredeck which is set up for an outdoor movie night with blankets, or enjoy a nightcap with some stargazing in the lounging area to complete the perfect day on board.