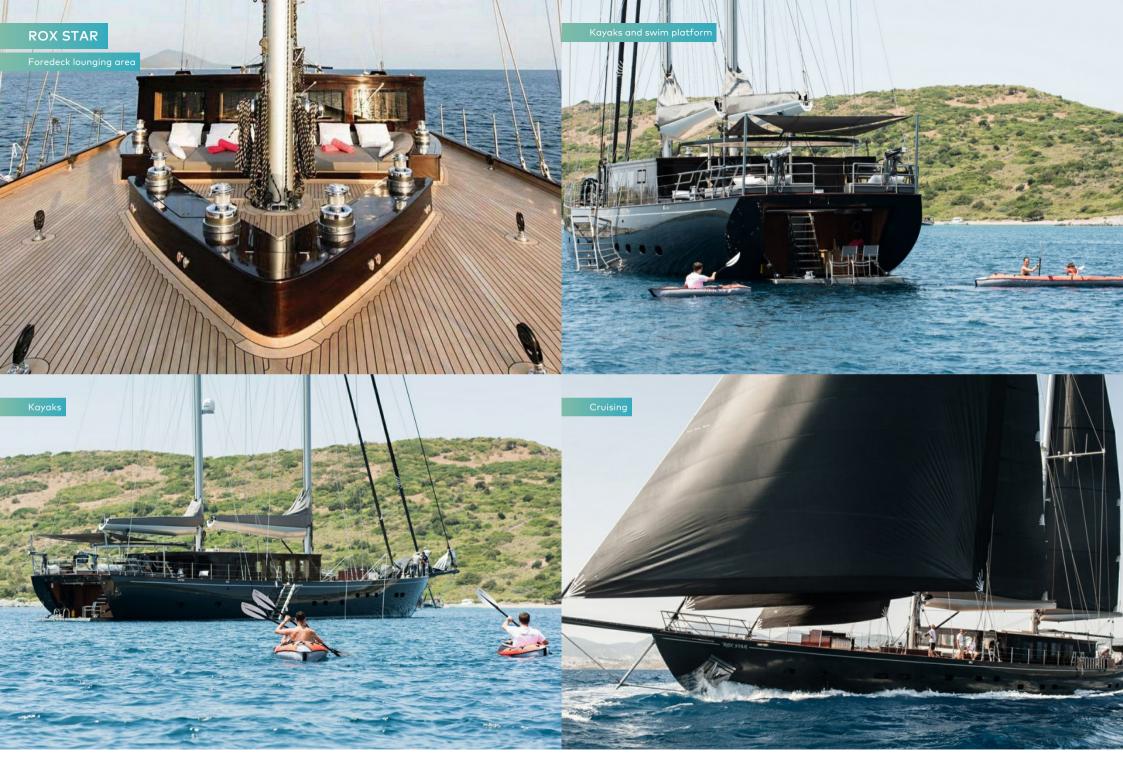

#### **ROX STAR**

The sleek and sophisticated ROX STAR is a stellar charter choice thanks to her high-performance sailing credentials, experienced crew and effortlessly cool interior.

After a refreshing swim off the stern to start your day, a healthy al fresco breakfast is served at the large, comfortable cockpit dining area. It is then time to enjoy a morning of fun on the water off the swim platform, which submerges a metre below sea level for added accessibility. With a large selection of watertoys available, you can snorkel the surrounding areas, explore the anchorage on kayaks, paddleboards, or perhaps try your hand at waterskiing and wakeboarding.

With her anchor raised and black sails unfurled, it is time to show off ROX STAR's capabilities on the water. Take the helm under the guidance of the captain and experience the remarkable sensation of maneuvering her through the waves while propelled by the power of the wind. Or simply enjoy watching the crew as they masterfully quide her on her course.

#### Annexes & jeux nautiques

1 × Tender

2 × SeaBobs

2 × Kayaks

2 × Stand up paddleboards

Wakeboard

Waterskis

Inflatable tows

Fishing gear

Snorkelling gear

5.5m Zodiac Pro-open with a 115hp Yamaha engine | 2 x SeaBobs | 2 x kayaks (1 x 2 man, 1 x 1 man) | 2 x stand up paddleboards | 12 x wetsuits (adult size) | Waterskis & wakeboard | Inflatable donut | Fishing gear | Snorkelling gear