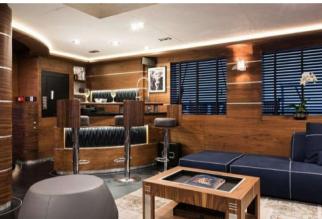

An afternoon trip ashore offers the opportunity to explore a nearby port town or hike along a clifftop trail, should you feel adventurous. Or simply chill out for a few hours and choose between relaxing on the sun pads of the aft deck and the foredeck, accompanied by a freshly mixed cocktail and good company. Alternatively, escape the heat of the day in the sanctuary of the elegant lounge with a drink at the sit-up bar or a game of backgammon with a fellow guest.