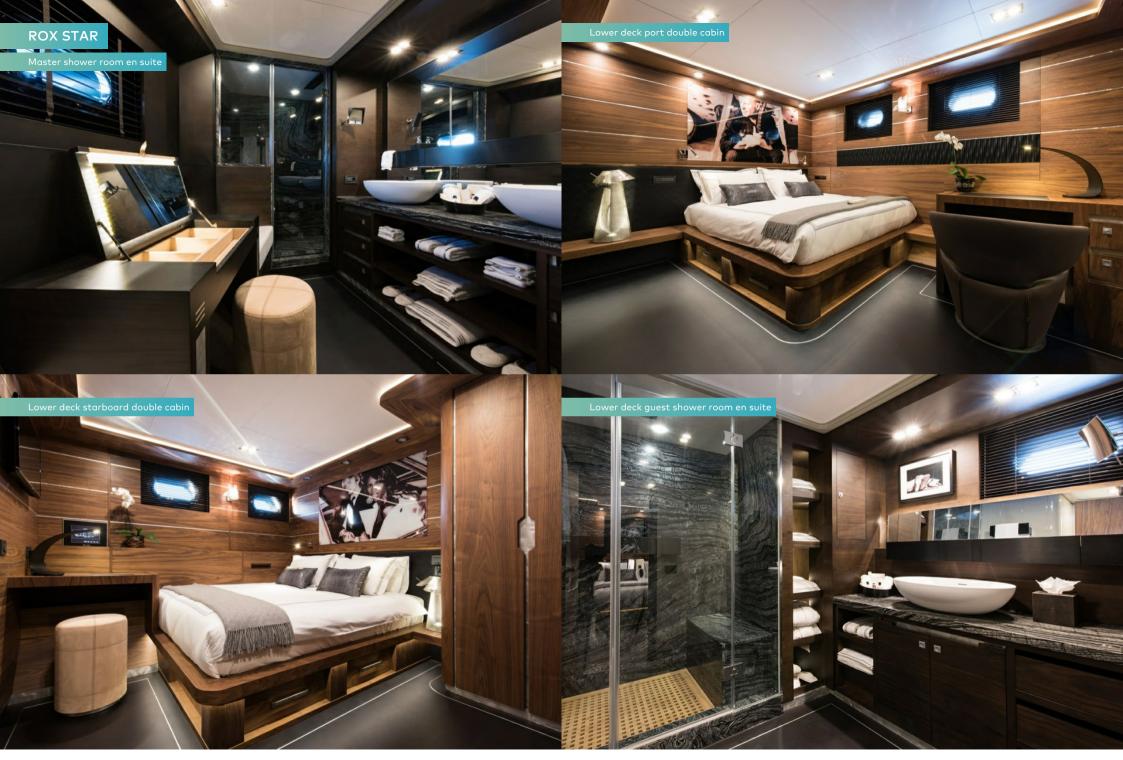

Then head to your cabin to freshen up for dinner. ROX STAR accommodates up to 11 guests in five double cabins, including a spacious, full-beam master stateroom with king sized bed, skylight and steam shower.