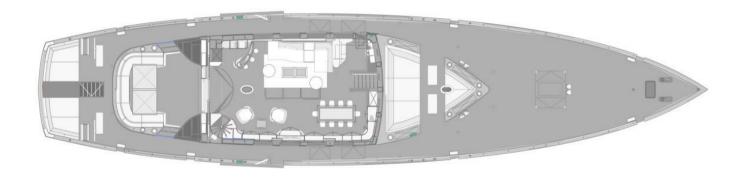

An afternoon trip ashore offers the opportunity to explore a nearby port town or hike along a clifftop trail, should you feel adventurous. Or simply chill out for a few hours and choose between relaxing on the sun pads of the aft deck and the foredeck, accompanied by a freshly mixed cocktail and good company. Alternatively, escape the heat of the day in the sanctuary of the elegant lounge with a drink at the sit-up bar or a game of backgammon with a fellow guest.

Sundowner cocktails and canapés are served on the aft deck, with breathtaking views of the anchorage at twilight, before you make your way into the lounge for an intimate dinner at the table seating all 10 guests. Then, after the meal, head outside once more to the foredeck which is set up for an outdoor movie night with blankets, or enjoy a nightcap with some stargazing in the lounging area to complete the perfect day on board.