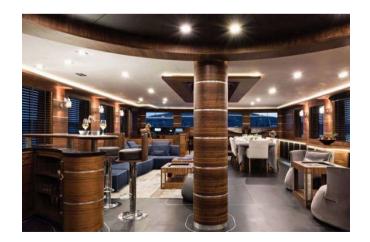

An afternoon trip ashore offers the opportunity to explore a nearby port town or hike along a clifftop trail, should you feel adventurous. Or simply chill out for a few hours and choose between relaxing on the sun pads of the aft deck and the foredeck, accompanied by a freshly mixed cocktail and good company. Alternatively, escape the heat of the day in the sanctuary of the elegant lounge with a drink at the sit-up bar or a game of backgammon with a fellow guest.

Sundowner cocktails and canapés are served on the aft deck, with breathtaking views of the anchorage at twilight, before you make your way into the lounge for an intimate dinner at the table seating all 10 guests. Then, after the meal, head outside once more to the foredeck which is set up for an outdoor movie night with blankets, or enjoy a nightcap with some stargazing in the lounging area to complete the perfect day on board.