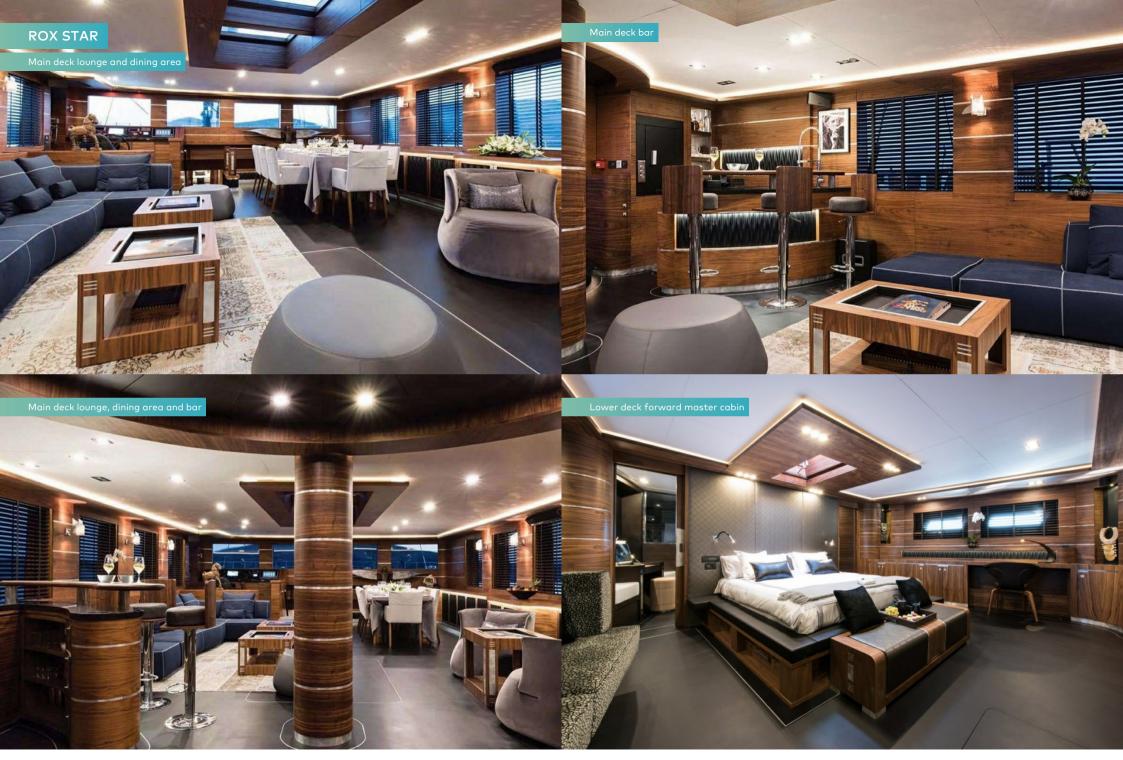

Then head to your cabin to freshen up for dinner. ROX STAR accommodates up to 11 guests in five double cabins, including a spacious, full-beam master stateroom with king sized bed, skylight and steam shower.

Sundowner cocktails and canapés are served on the aft deck, with breathtaking views of the anchorage at twilight, before you make your way into the lounge for an intimate dinner at the table seating all 10 guests. Then, after the meal, head outside once more to the foredeck which is set up for an outdoor movie night with blankets, or enjoy a nightcap with some stargazing in the lounging area to complete the perfect day on board.