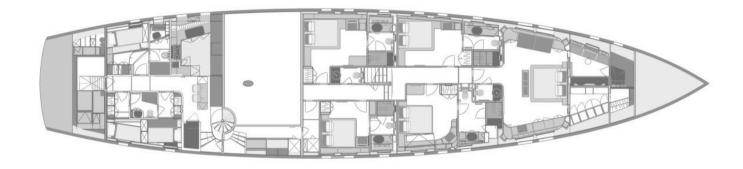

Then head to your cabin to freshen up for dinner. ROX STAR accommodates up to 11 guests in five double cabins, including a spacious, full-beam master stateroom with king sized bed, skylight and steam shower.

Consommation de carburant en vitesse de croisière **75 litres par heure** 

Moteurs 2 × 560hp MAN

Invités 10/11

Nb de cabines invités
5 (5 × double, 1 × additional berths)

Équipage

7

Voir le yacht sur le site