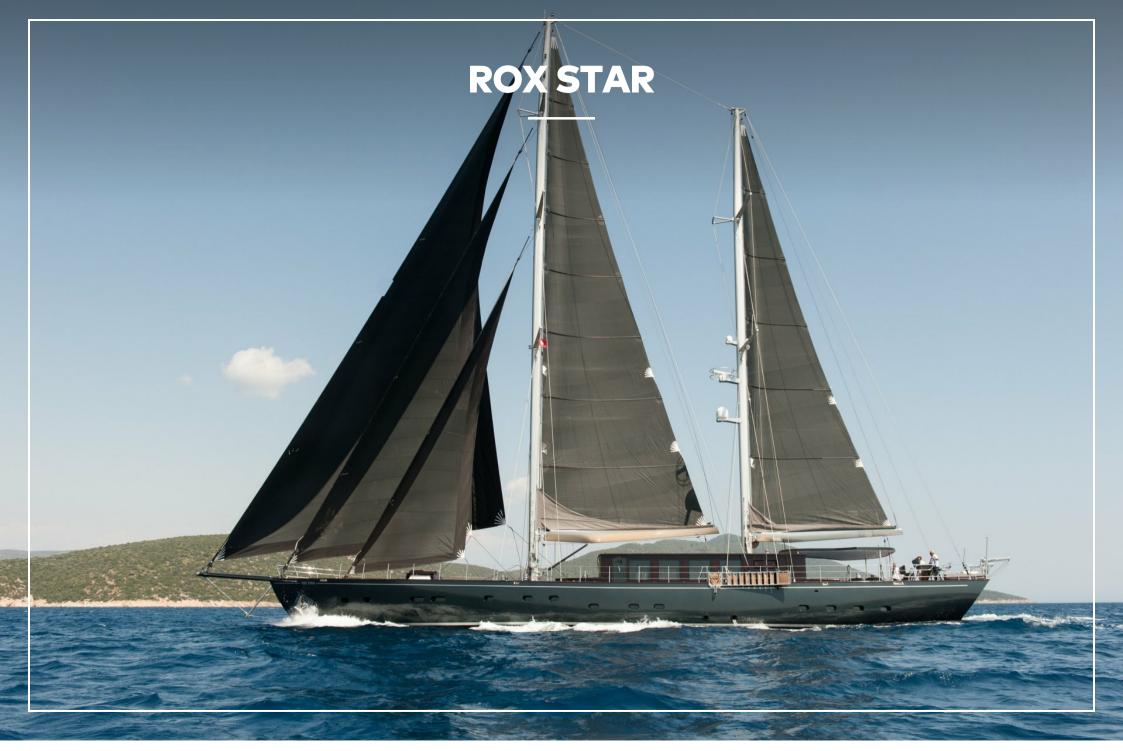

#### **ROX STAR**

The sleek and sophisticated ROX STAR is a stellar charter choice thanks to her high-performance sailing credentials, experienced crew and effortlessly cool interior.

After a refreshing swim off the stern to start your day, a healthy al fresco breakfast is served at the large, comfortable cockpit dining area. It is then time to enjoy a morning of fun on the water off the swim platform, which submerges a metre below sea level for added accessibility. With a large selection of watertoys available, you can snorkel the surrounding areas, explore the anchorage on kayaks, paddleboards, or perhaps try your hand at waterskiing and wakeboarding.

With her anchor raised and black sails unfurled, it is time to show off ROX STAR's capabilities on the water. Take the helm under the guidance of the captain and experience the remarkable sensation of maneuvering her through the waves while propelled by the power of the wind. Or simply enjoy watching the crew as they masterfully quide her on her course.

**ROX STAR** 