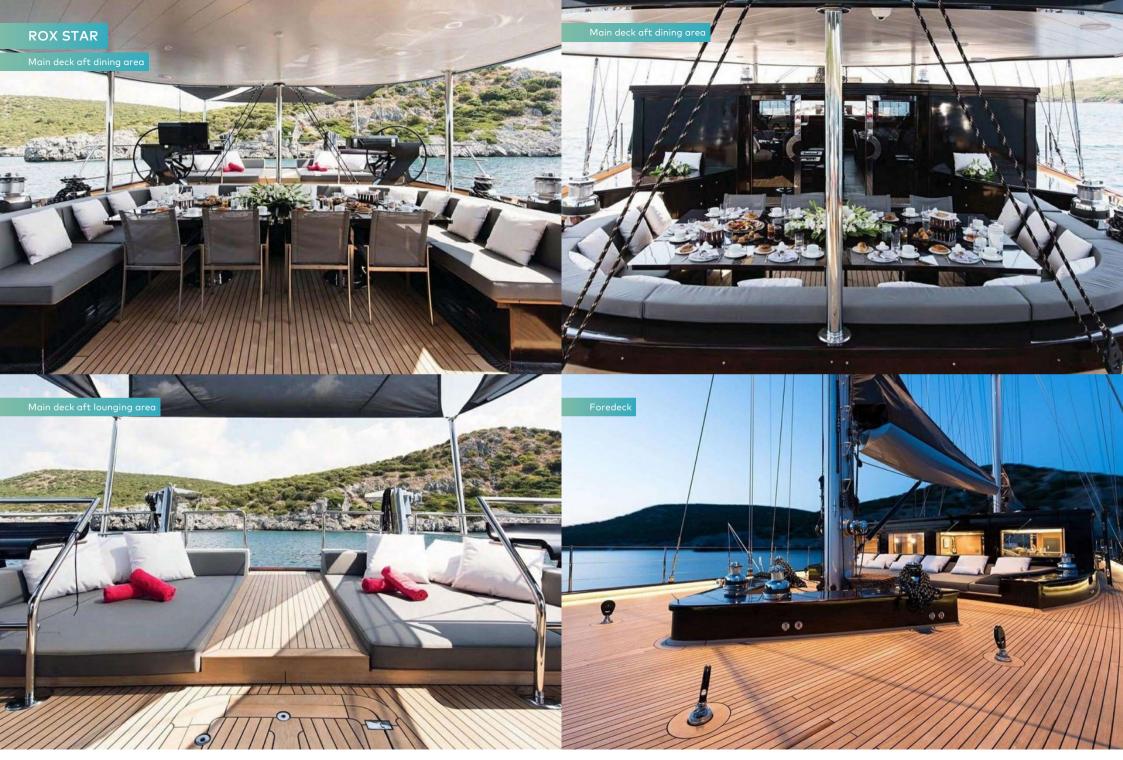

Once the anchor is lowered again and the morning's action has come to an end, it is time to enjoy lunch on the aft cockpit. A sushi banquet, perhaps, or a selection of fresh local seafood and salads prepared by the chef.

An afternoon trip ashore offers the opportunity to explore a nearby port town or hike along a clifftop trail, should you feel adventurous. Or simply chill out for a few hours and choose between relaxing on the sun pads of the aft deck and the foredeck, accompanied by a freshly mixed cocktail and good company. Alternatively, escape the heat of the day in the sanctuary of the elegant lounge with a drink at the sit-up bar or a game of backgammon with a fellow guest.

Sundowner cocktails and canapés are served on the aft deck, with breathtaking views of the anchorage at twilight, before you make your way into the lounge for an intimate dinner at the table seating all 10 guests. Then, after the meal, head outside once more to the foredeck which is set up for an outdoor movie night with blankets, or enjoy a nightcap with some stargazing in the lounging area to complete the perfect day on board.