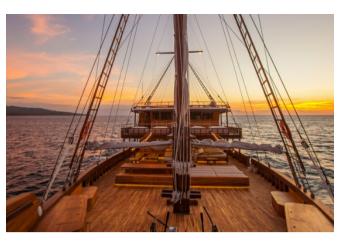

### **OVERVIEW.**

Prana is the biggest and most luxurious phinisi yacht in the world with more than 900 sqm of usable space across four beautiful decks and nine elegant suites, offering a unique experience in luxury travel. Prana is a 55 metre two-masted gaff-rigged Phinisi yacht built of ironwood and teak according to traditional methods.