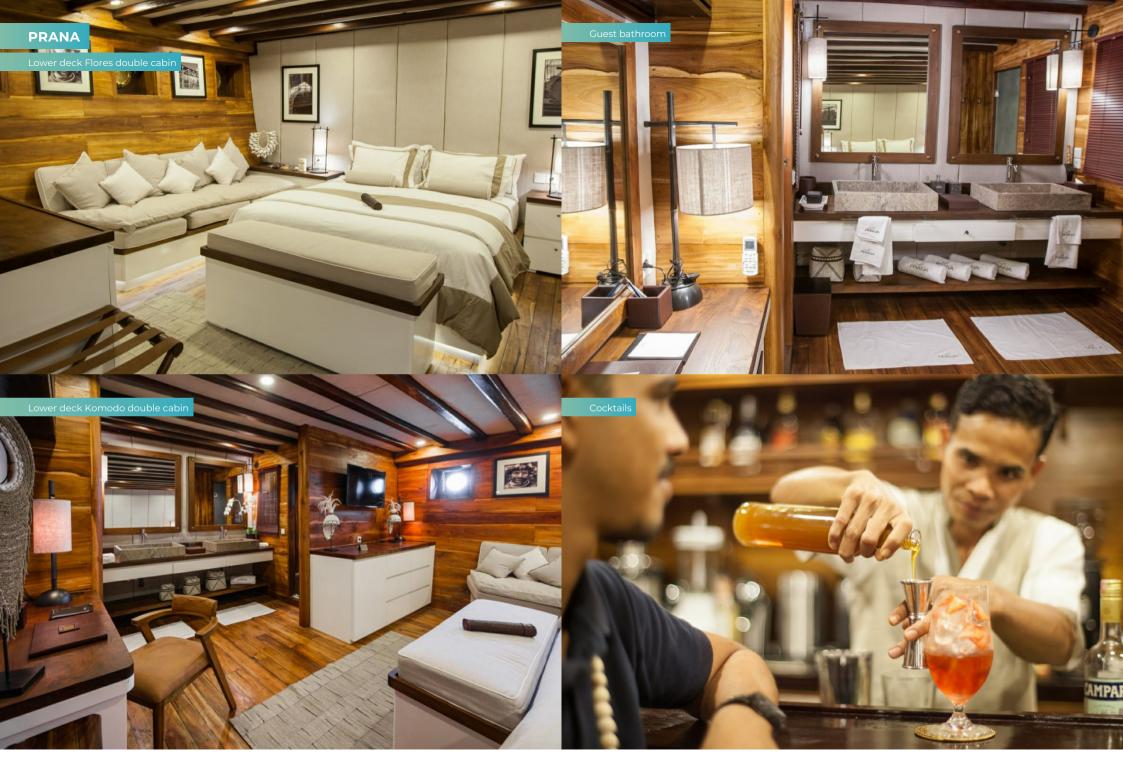

Relax on one of the vast day beds, have a facial in the Oasis Spa, sip a cool sundowner in the air-conditioned lounge, watch a film under the stars or rise early for a yoga class. This includes a Yoga Deck which doubles as a cinema, an Upper Deck with two master suites, and a Lower Deck with 6 suites. Prana Main Deck has inside living, outdoor living, a spa, a water sports deck and the Ambon Suite.

No. of guest cabins

9 (7 × double, 2 × double/twin)

Crew 21

View yacht on website