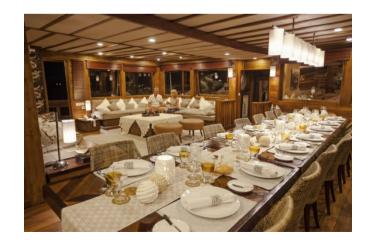

Relax on one of the vast day beds, have a facial in the Oasis Spa, sip a cool sundowner in the air-conditioned lounge, watch a film under the stars or rise early for a yoga class. This includes a Yoga Deck which doubles as a cinema, an Upper Deck with two master suites, and a Lower Deck with 6 suites. Prana Main Deck has inside living, outdoor living, a spa, a water sports deck and the Ambon Suite.