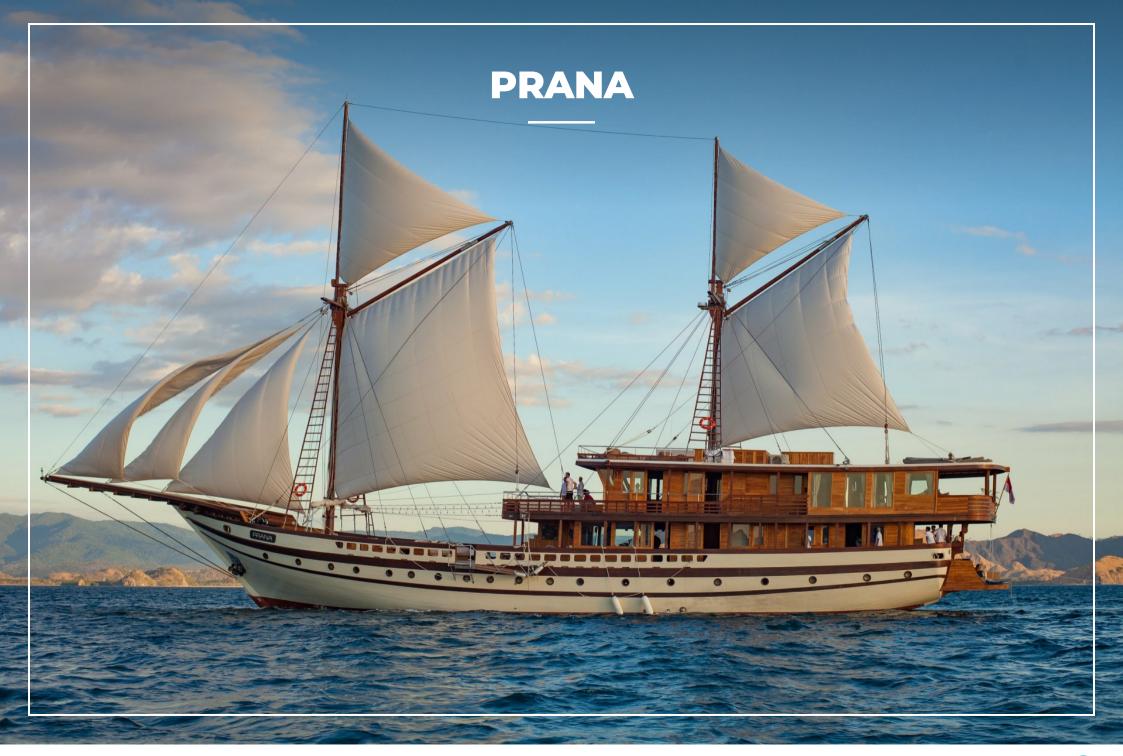

### **OVERVIEW.**

Prana is the biggest and most luxurious phinisi yacht in the world with more than 900 sqm of usable space across four beautiful decks and nine elegant suites, offering a unique experience in luxury travel. Prana is a 55 metre two-masted gaff-rigged Phinisi yacht built of ironwood and teak according to traditional methods.

Prana was inspired by the tradition of the Phinisi and the way it has been built in Indonesia for centuries. The Phinisi is a traditional two- masted sailing ship originally crafted by the master seafarers known as the Bugis people in South Sulawesi, Indonesia. These venerable vessels look a little like the Arabian Dhow and were originally used for both transport and cargo, especially to transport the famous spices from the remote Banda islands.