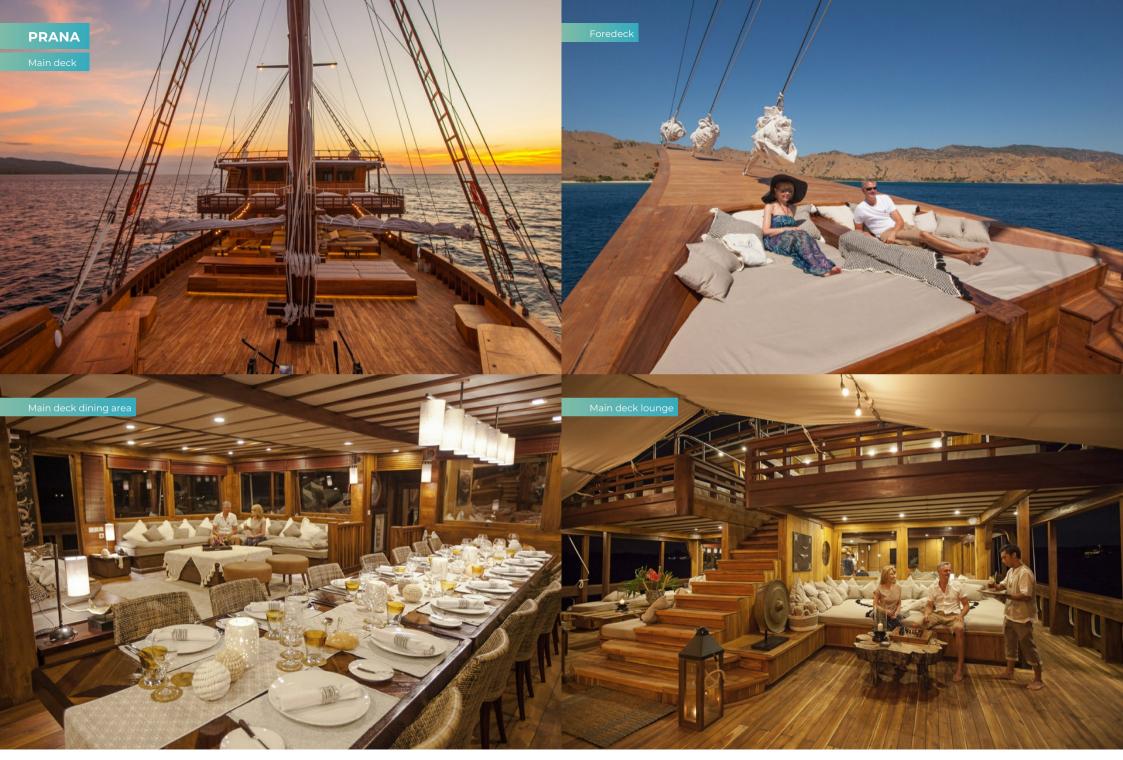

Relax on one of the vast day beds, have a facial in the Oasis Spa, sip a cool sundowner in the air-conditioned lounge, watch a film under the stars or rise early for a yoga class. This includes a Yoga Deck which doubles as a cinema, an Upper Deck with two master suites, and a Lower Deck with 6 suites. Prana Main Deck has inside living, outdoor living, a spa, a water sports deck and the Ambon Suite.