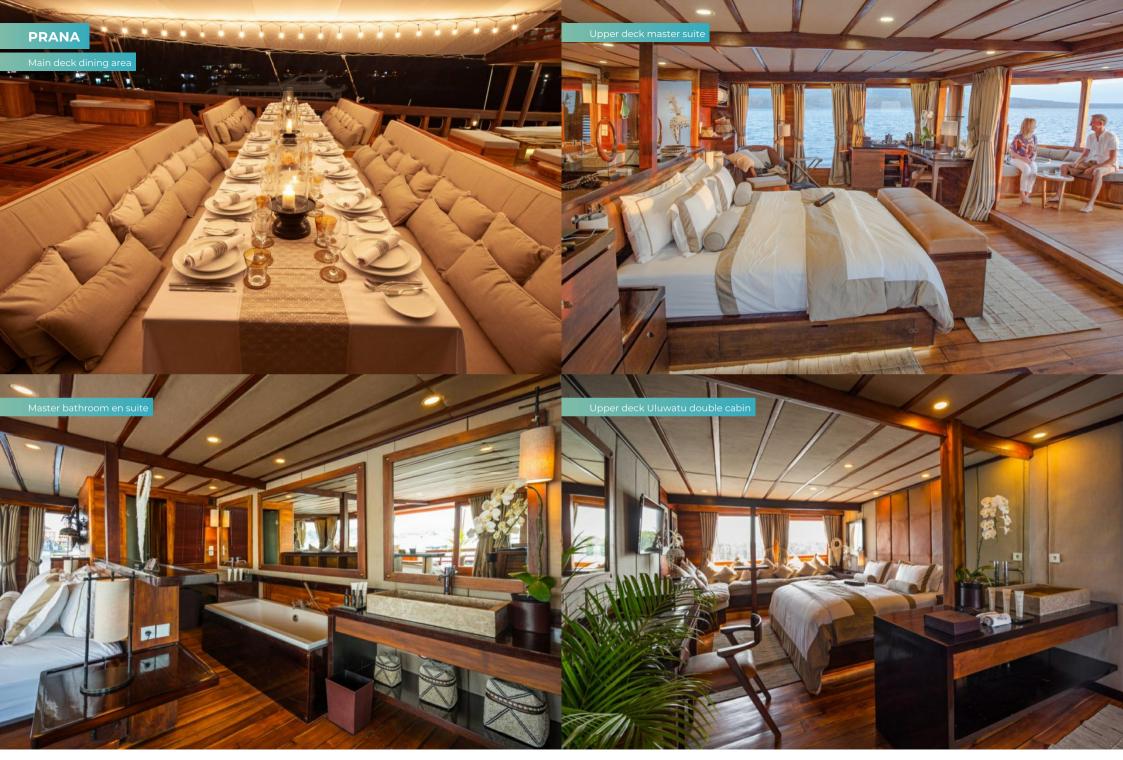

Relax on one of the vast day beds, have a facial in the Oasis Spa, sip a cool sundowner in the air-conditioned lounge, watch a film under the stars or rise early for a yoga class. This includes a Yoga Deck which doubles as a cinema, an Upper Deck with two master suites, and a Lower Deck with 6 suites. Prana Main Deck has inside living, outdoor living, a spa, a water sports deck and the Ambon Suite.