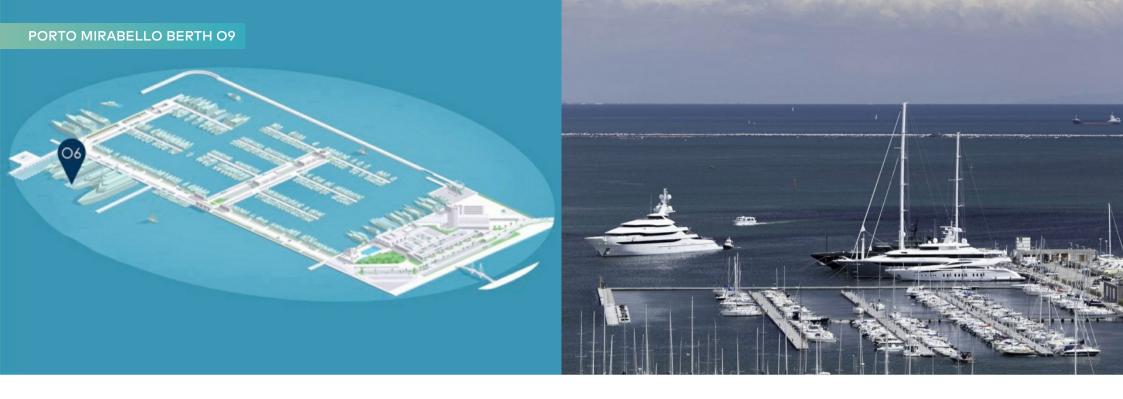

PORTO MIRABELLO BERTH 09

# SPECIFICATION.

Maximum length 80m (262.4ft)

Maximum beam 20m (65.6ft)

Berth number **O9** 

Port name and location
Porto Mirabello, La Spezia, Italy

Parking spaces 5

View berth on website

## **OVERVIEW.**

Located in the Golfo dei Poeti, with enchanting destinations such as Porto Venere, Lerici, Tellaro & Cinque Terre just a few miles radius from Porto Mirabello. The marina is also the perfect starting point for the finest destinations in the Tyrrhenian Sea; the Tuscan Archipelago & Elba (80nm), Corsica (86nm), Portofino (31nm) and Costa Smeralda (175nm).

Porto Mirabello is an established superyacht marina with berths from 25m to 130m available to purchase on an exceptional 53 year lease. Ideally positioned between Pisa (60km) and Genoa (90km) International Airports, Porto Mirabello benefits from an array of fine restaurants, boutique shops, champagne bar, swimming pool and wellness centre.