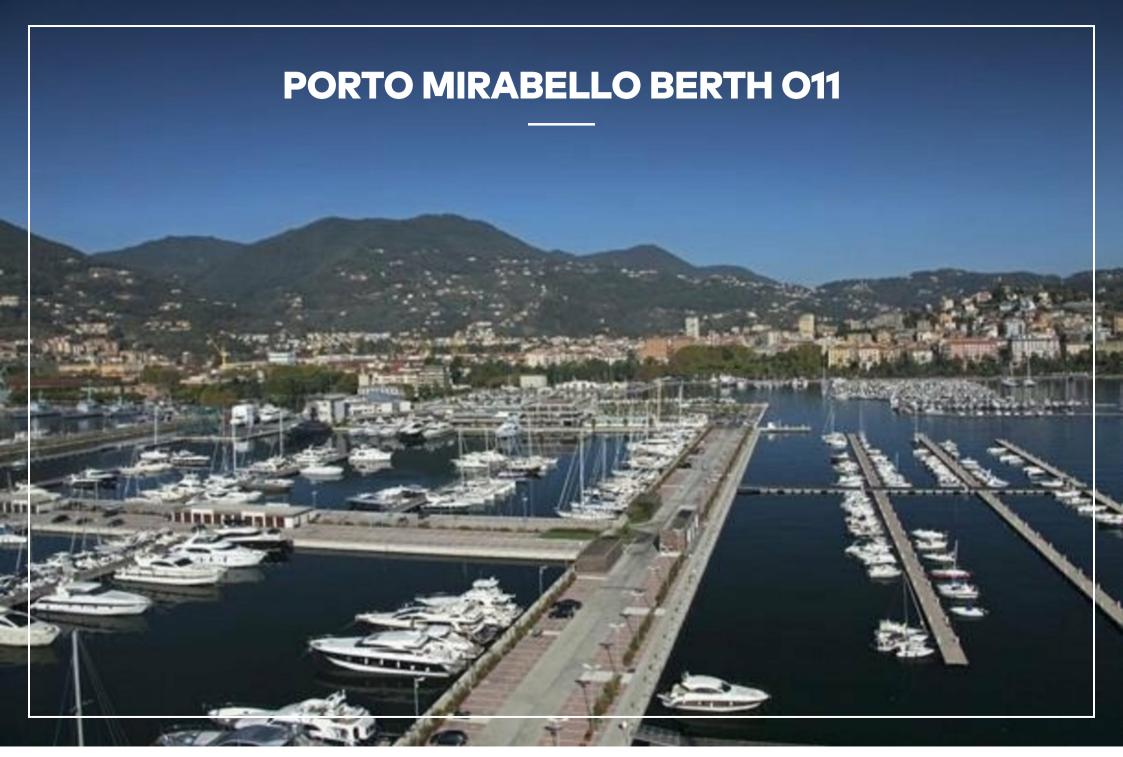

PORTO MIRABELLO BERTH 011

# SPECIFICATION.

Maximum length 125m (410ft)

Maximum beam 25m (82ft)

Berth number O11

Port name and location
Porto Mirabello, La Spezia, Italy

Parking spaces 5

View berth on website