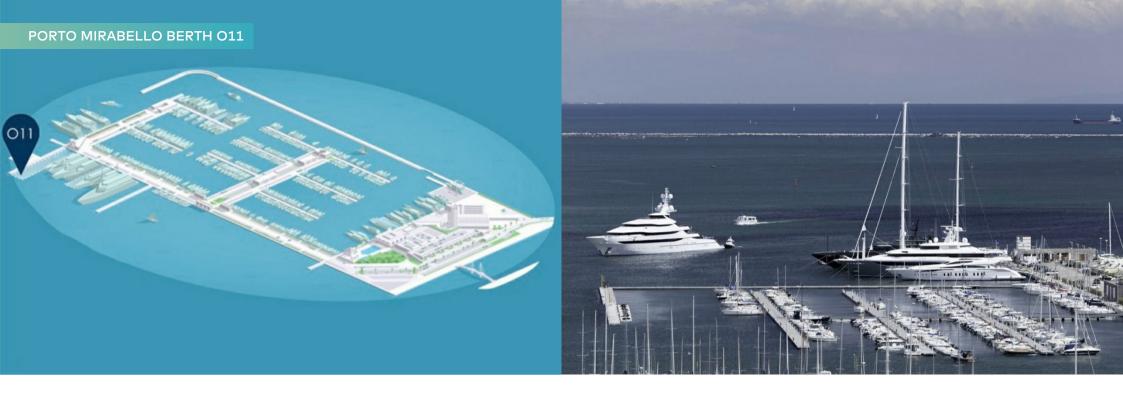

PORTO MIRABELLO BERTH 011

# SPECIFICATION.

Maximum length 125m (410ft)

Maximum beam 25m (82ft)

Berth number O11

Port name and location
Porto Mirabello, La Spezia, Italy

Parking spaces 5

View berth on website

## **OVERVIEW.**

Located in the Golfo dei Poeti, with enchanting destinations such as Porto Venere, Lerici, Tellaro & Cinque Terre just a few miles radius from Porto Mirabello. The marina is also the perfect starting point for the finest destinations in the Tyrrhenian Sea; the Tuscan Archipelago & Elba (80nm), Corsica (86nm), Portofino (31nm) and Costa Smeralda (175nm).