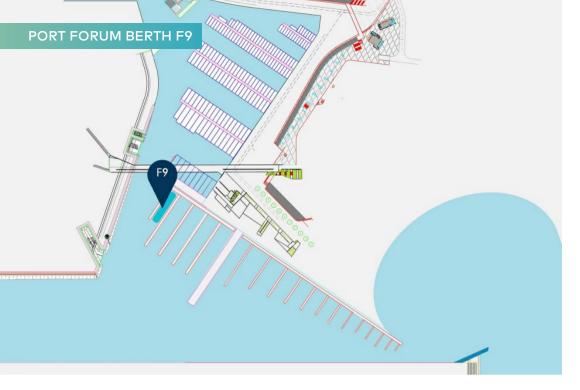

# PORT FORUM BERTH F9

B

### BURGESS

**PORT FORUM BERTH F9** 

Port Forum is located at the start of Avinguda Diagonal in Barcelona, just 15 minutes from the city centre and 30 minutes from the airport. The marina is easily accessible by car at the intersection of Avinguda Diagonal and the Ronda del Litoral. The exits off the Ronda del Litoral have direct access to Port Forum's two underground car parks, which include a total of more than 1000 parking spaces.