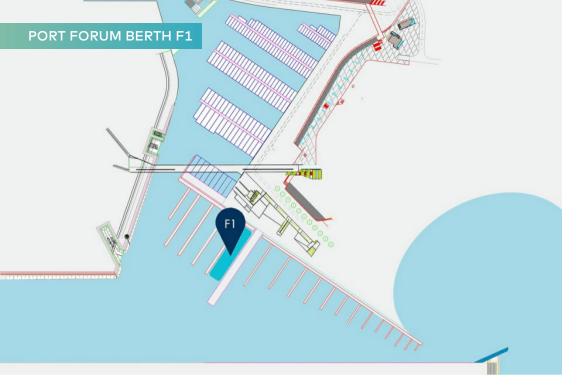

# PORT FORUM BERTH F1

## **SPECIFICATION.**

Asking price EUR 495,000 Lease duration until 2030 Maximum length 80m (262.5ft) Maximum beam 18m (59.1ft)

Berth number F1

Port name and location Port Forum, Barcelona, Spain

View berth on website

### BURGESS

**PORT FORUM BERTH F1** 

Port Forum is located at the start of Avinguda Diagonal in Barcelona, just 15 minutes from the city centre and 30 minutes from the airport. The marina is easily accessible by car at the intersection of Avinguda Diagonal and the Ronda del Litoral. The exits off the Ronda del Litoral have direct access to Port Forum's two underground car parks, which include a total of more than 1000 parking spaces.