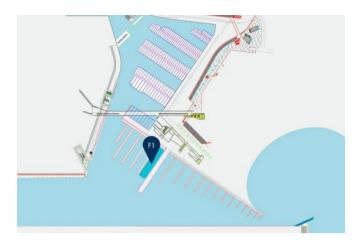

# PORT FORUM BERTH F1

## **SPECIFICATION.**

Asking price EUR 495,000 Lease duration until 2030 Maximum length 80m (262.5ft) Maximum beam 18m (59.1ft)

Berth number F1

Port name and location Port Forum, Barcelona, Spain

View berth on website

### BURGESS

**PORT FORUM BERTH F1** 

Port Forum is located at the start of Avinguda Diagonal in Barcelona, just 15 minutes from the city centre and 30 minutes from the airport. The marina is easily accessible by car at the intersection of Avinguda Diagonal and the Ronda del Litoral. The exits off the Ronda del Litoral have direct access to Port Forum's two underground car parks, which include a total of more than 1000 parking spaces.