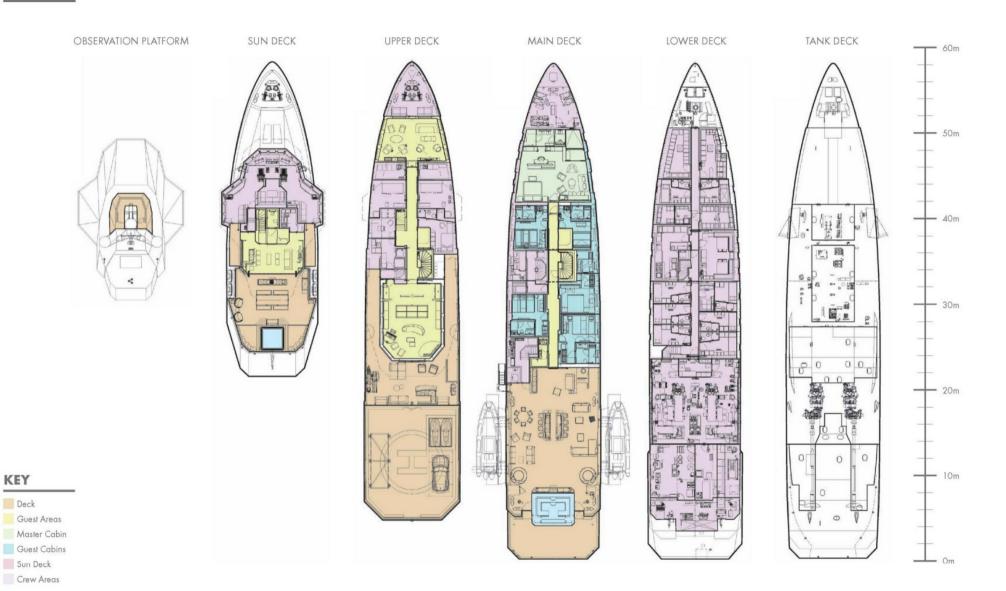

reduce any rolling motion while at anchor |

#### **PINK SHADOW**

## SPECIFICATION.



Length

58.3m (191.2ft)



Built

2023, Damen, The Netherlands



Interior designer

**Design Unlimited** 



Beam

11m (36.1ft)



Draft

3.6m (11.8ft)



Gross tonnage

1,091

\_\_\_\_

Cr

Cruising speed **13 knots** 



Maximum speed

16 knots



Fuel consumption at cruising speed

315 litres per hour



Engines

2 × 2,029hp MTU



Guests 12



No. of guest cabins

6 (3 × double, 3 × double/twin)



Crew

View yacht on website Watch yacht video

# **TENDERS & TOYS**



2 × Tenders



2 × Deck jacuzzis



2 × Waverunners



4 × SeaBobs



2 × eFoils



1 × Jetsurf



3 × Kayaks



Surfboard



Wakeboard



Waterskis



Anti-jellyfish pool



Aquapark



Waterslide



Inflatable tows

## CHT LAYOUT



#### BURGESS

# WORLD CLASS. WORLD WIDE

London

Monaco

New York

**Miami** 

Singapore

Beverly Hills

**Palma** 

Dubai

Phuket

Hong Kong

Tokyo

**yo** 

**Sydney** +61 499 945 557 **Mumbai** 

34 971 495 413 +30 210 967 1

**Athens** 

**Shanghai Rio de Janeiro** +86 187 0898 6800 +55 21 2553-3238

Aspen

+1 970 710 2294

Advertising of these vessel(s) in printed publications, on the internet or in any other medium is not permitted without prior written permission from Burgess. All particulars are given in good faith and are believed correct but they cannot be guaranteed.

Last updated: 13 February 2025