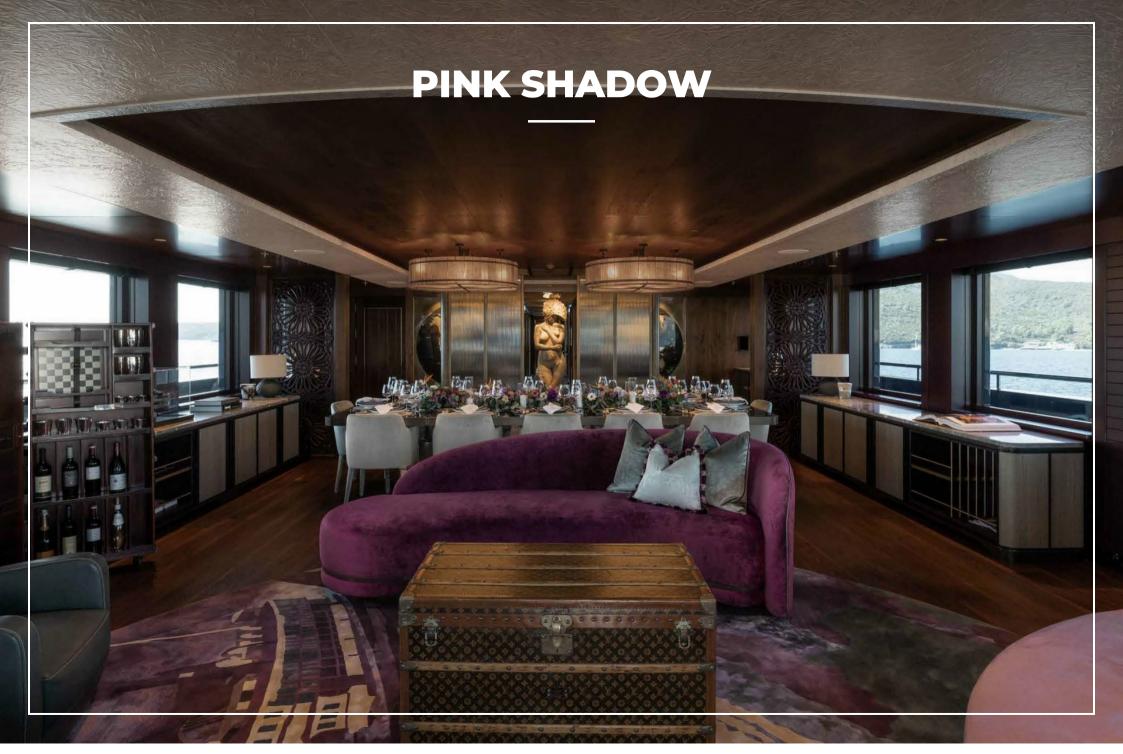

The upper deck has two relaxing lounges to choose from. Aft, is the sumptuous Fitzcarraldo Lounge, plush velvet sofa and armchair seating lead to the fabulous formal dining area. Here, 12 guests can dine in style and luxury before stepping out to an al fresco bar area, the helipad, and vast aft deck space. From the Fitzcarraldo Lounge, you can stroll forward to the Habana Lounge (a cigar lounge with a games table and a humidor). The forward bow terrace is accessed from here, and you can sit and look ahead to your destination or simply take in your surroundings.

The Tahiti Plage is a convivial space that leads to the six fabulous guest suites (three doubles suites, three twin/double convertible suites) all have a different theme and feel, so all of your guests' needs will be catered for. Ahead is the full-beam master suite featuring rich furnishing for a warm cosy feel. As well as a private lounge and en suite bathroom, the space has an enclosed day bed.