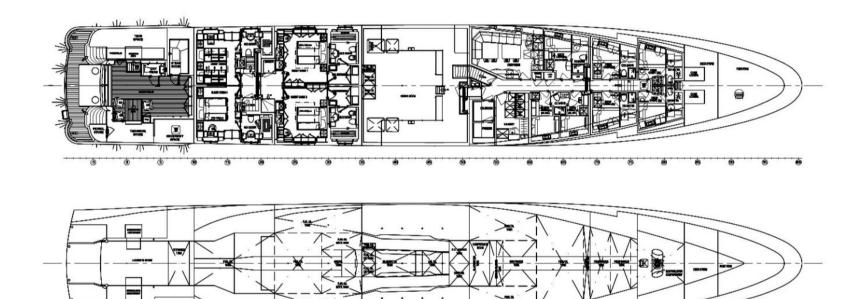

Built by Amels Holland with exteriors by Tim Heywood and interior design by Laura Sessa, PAPA exudes calmness throughout. A tasteful bright and clean colour palette offers a sense of space and tranquillity. Accommodation is for 10 across five cabins including a spectacular owner's suite found on the main deck which comes complete with a spacious lounge, office and private balcony. Three further double cabins plus a twin are located on the lower deck.