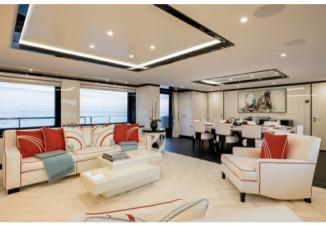

A main saloon complete with formal dining area and side balconies and the sizable sky lounge offer the perfect respite from the mid-day sun.

Outside, PAPA's exterior space is where she excels. There is a vast sun deck complete with outdoor cinema, sun lounging pads and a large jacuzzi. Dining options are also plentiful with a Teppanyaki bar on the sun deck and an alfresco dining area for 10 on the bridge deck. Forward of the bridge there are two sunpads – ideal for sightseeing as the captain pulls into port.