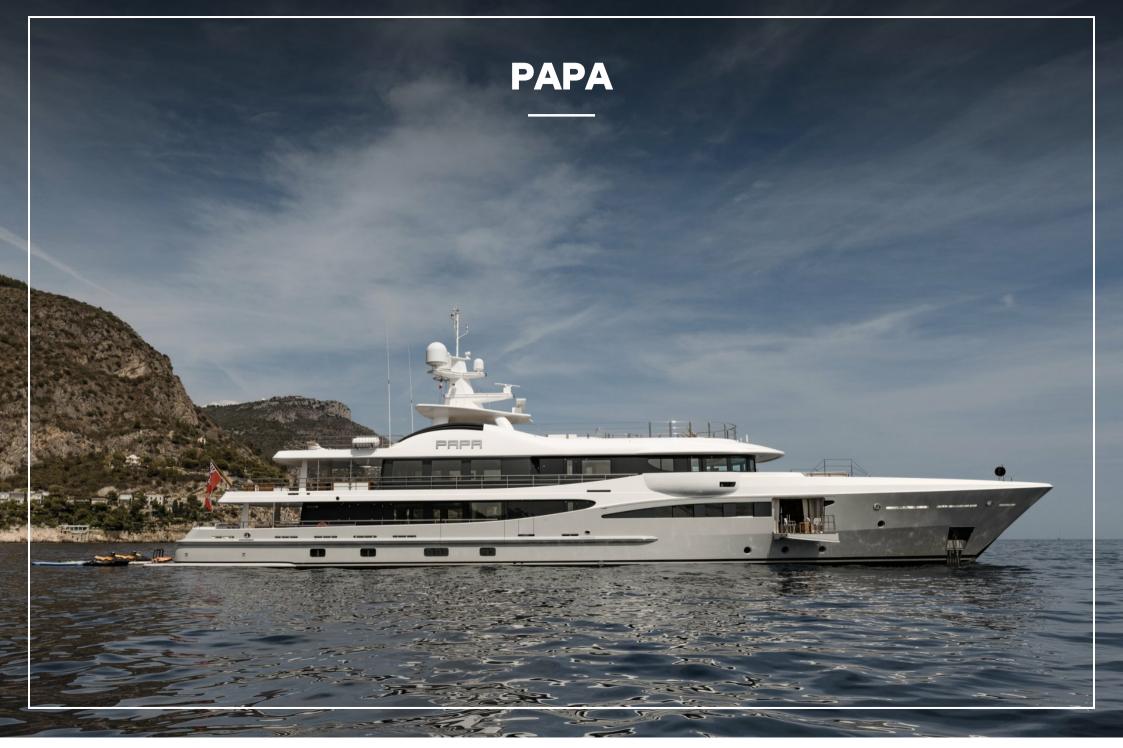

# **OVERVIEW.**

Delivered in 2019, PAPA has proven herself to be one of the most popular yachts on the charter scene. Coupled with her exotic South East Asia itinerary and alfresco offerings, she is set to exceed expectations.

Built by Amels Holland with exteriors by Tim Heywood and interior design by Laura Sessa, PAPA exudes calmness throughout. A tasteful bright and clean colour palette offers a sense of space and tranquillity. Accommodation is for 10 across five cabins including a spectacular owner's suite found on the main deck which comes complete with a spacious lounge, office and private balcony. Three further double cabins plus a twin are located on the lower deck.