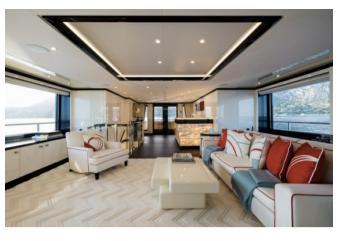

A main saloon complete with formal dining area and side balconies and the sizable sky lounge offer the perfect respite from the mid-day sun.

Outside, PAPA's exterior space is where she excels. There is a vast sun deck complete with outdoor cinema, sun lounging pads and a large jacuzzi. Dining options are also plentiful with a Teppanyaki bar on the sun deck and an alfresco dining area for 10 on the bridge deck. Forward of the bridge there are two sunpads – ideal for sightseeing as the captain pulls into port.