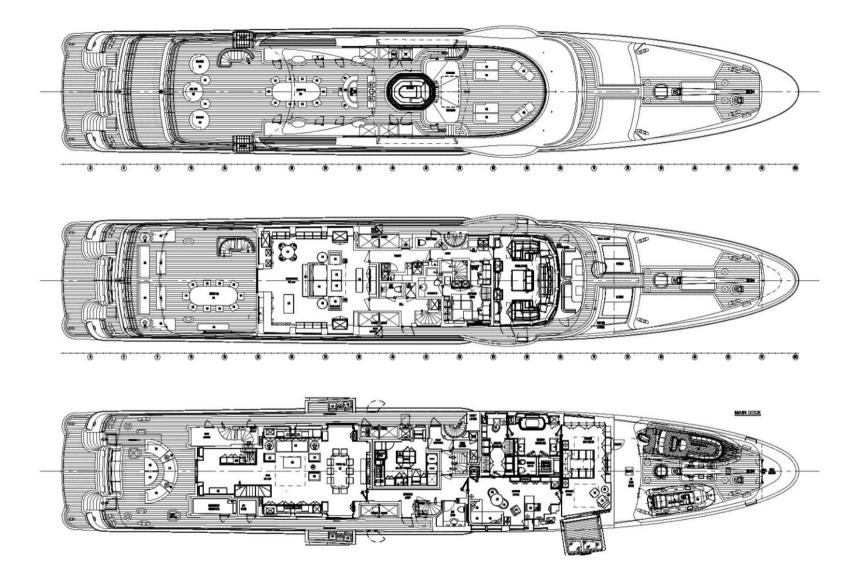

Built by Amels Holland with exteriors by Tim Heywood and interior design by Laura Sessa, PAPA exudes calmness throughout. A tasteful bright and clean colour palette offers a sense of space and tranquillity. Accommodation is for 10 across five cabins including a spectacular owner's suite found on the main deck which comes complete with a spacious lounge, office and private balcony. Three further double cabins plus a twin are located on the lower deck.

A main saloon complete with formal dining area and side balconies and the sizable sky lounge offer the perfect respite from the mid-day sun.

Outside, PAPA's exterior space is where she excels. There is a vast sun deck complete with outdoor cinema, sun lounging pads and a large jacuzzi. Dining options are also plentiful with a Teppanyaki bar on the sun deck and an alfresco dining area for 10 on the bridge deck. Forward of the bridge there are two sunpads – ideal for sightseeing as the captain pulls into port.