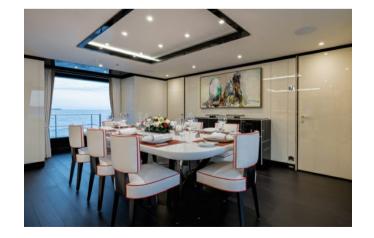

A main saloon complete with formal dining area and side balconies and the sizable sky lounge offer the perfect respite from the mid-day sun.

Outside, PAPA's exterior space is where she excels. There is a vast sun deck complete with outdoor cinema, sun lounging pads and a large jacuzzi. Dining options are also plentiful with a Teppanyaki bar on the sun deck and an alfresco dining area for 10 on the bridge deck. Forward of the bridge there are two sunpads – ideal for sightseeing as the captain pulls into port.