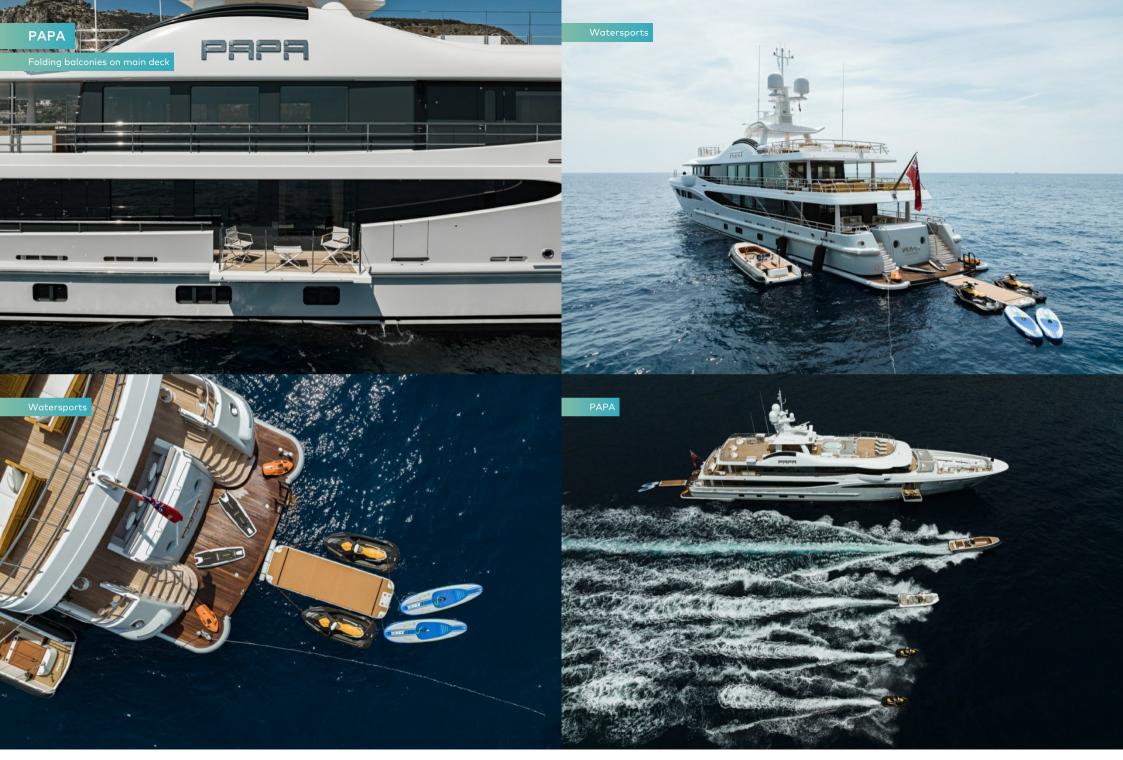

Built by Amels Holland with exteriors by Tim Heywood and interior design by Laura Sessa, PAPA exudes calmness throughout. A tasteful bright and clean colour palette offers a sense of space and tranquillity. Accommodation is for 10 across five cabins including a spectacular owner's suite found on the main deck which comes complete with a spacious lounge, office and private balcony. Three further double cabins plus a twin are located on the lower deck.

PAPA also offers a plethora of watertoys. Including SeaBobs, stand up paddleboards, inflatables and so much more for the whole family to enjoy. Family entertainment is at the very heart of PAPA, and the crew look forward to welcoming you on board soon.

### **Tenders & toys**

1 × Tender

1 × Deck jacuzzi

RYA training centre for jetskis & waverunners

2 × Stand up jetskis

2 × SeaBobs

2 × Stand up paddleboards

Wakeboard

Surfboard

Waterskis

Inflatable tows

1 x Whitmarsh high performance RIB 7.3m | 2 x Sea-Doo Seaspark jet skis | 2 x Awake RÄVIK electric surfboards | Wakeboards | Waterskis | 2 x SeaBob F5 | 2 x paddleboards | Towables | Inflatables | Splash drone | Ezup Gazebo | table & beach chairs