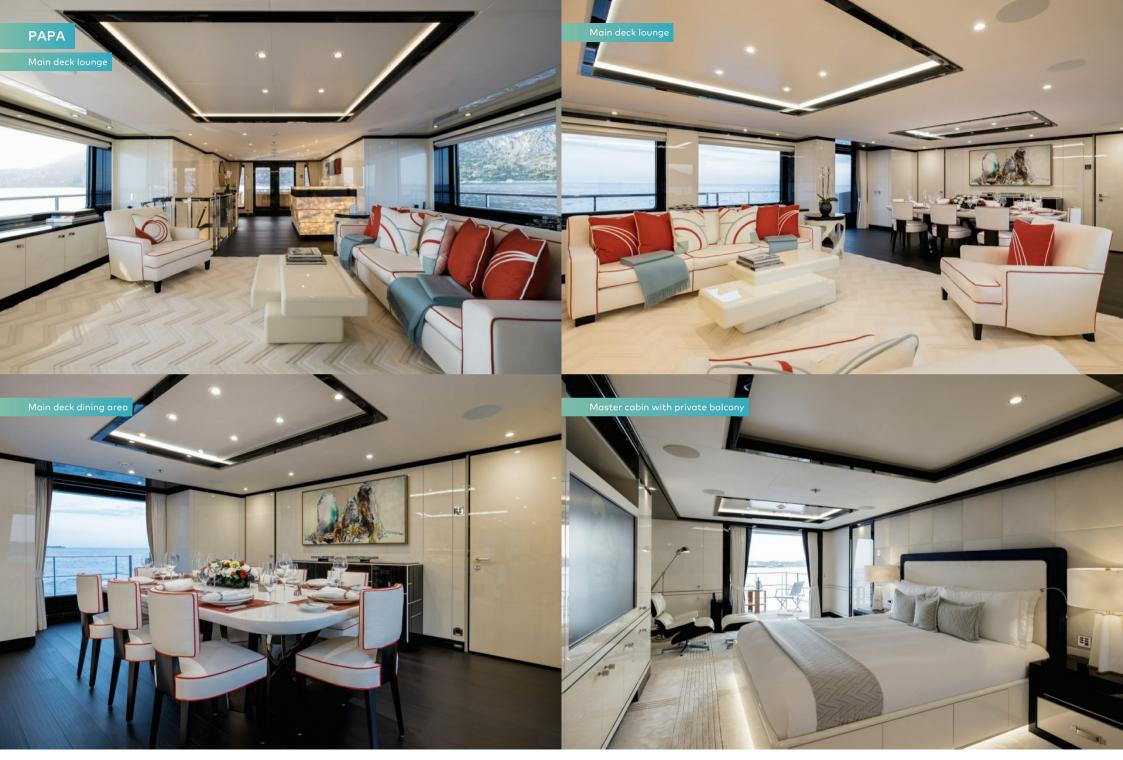

Built by Amels Holland with exteriors by Tim Heywood and interior design by Laura Sessa, PAPA exudes calmness throughout. A tasteful bright and clean colour palette offers a sense of space and tranquillity. Accommodation is for 10 across five cabins including a spectacular owner's suite found on the main deck which comes complete with a spacious lounge, office and private balcony. Three further double cabins plus a twin are located on the lower deck.

A main saloon complete with formal dining area and side balconies and the sizable sky lounge offer the perfect respite from the mid-day sun.

Outside, PAPA's exterior space is where she excels. There is a vast sun deck complete with outdoor cinema, sun lounging pads and a large jacuzzi. Dining options are also plentiful with a Teppanyaki bar on the sun deck and an alfresco dining area for 10 on the bridge deck. Forward of the bridge there are two sunpads – ideal for sightseeing as the captain pulls into port.