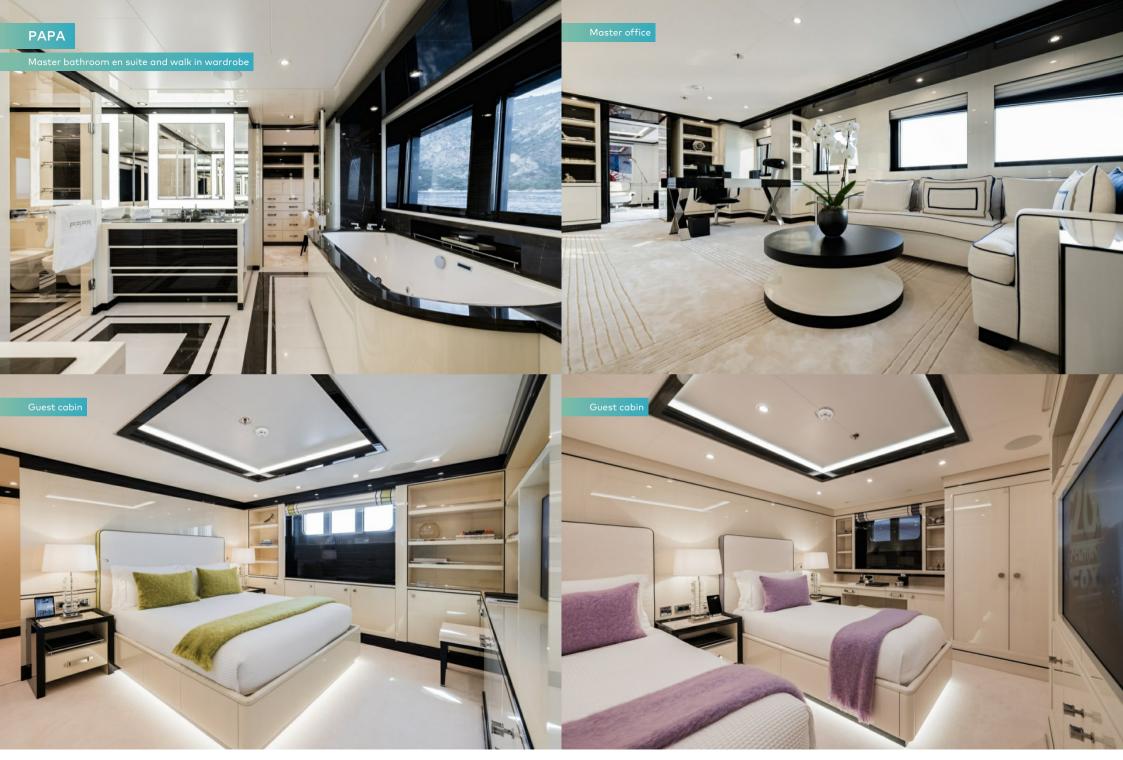

Built by Amels Holland with exteriors by Tim Heywood and interior design by Laura Sessa, PAPA exudes calmness throughout. A tasteful bright and clean colour palette offers a sense of space and tranquillity. Accommodation is for 10 across five cabins including a spectacular owner's suite found on the main deck which comes complete with a spacious lounge, office and private balcony. Three further double cabins plus a twin are located on the lower deck.