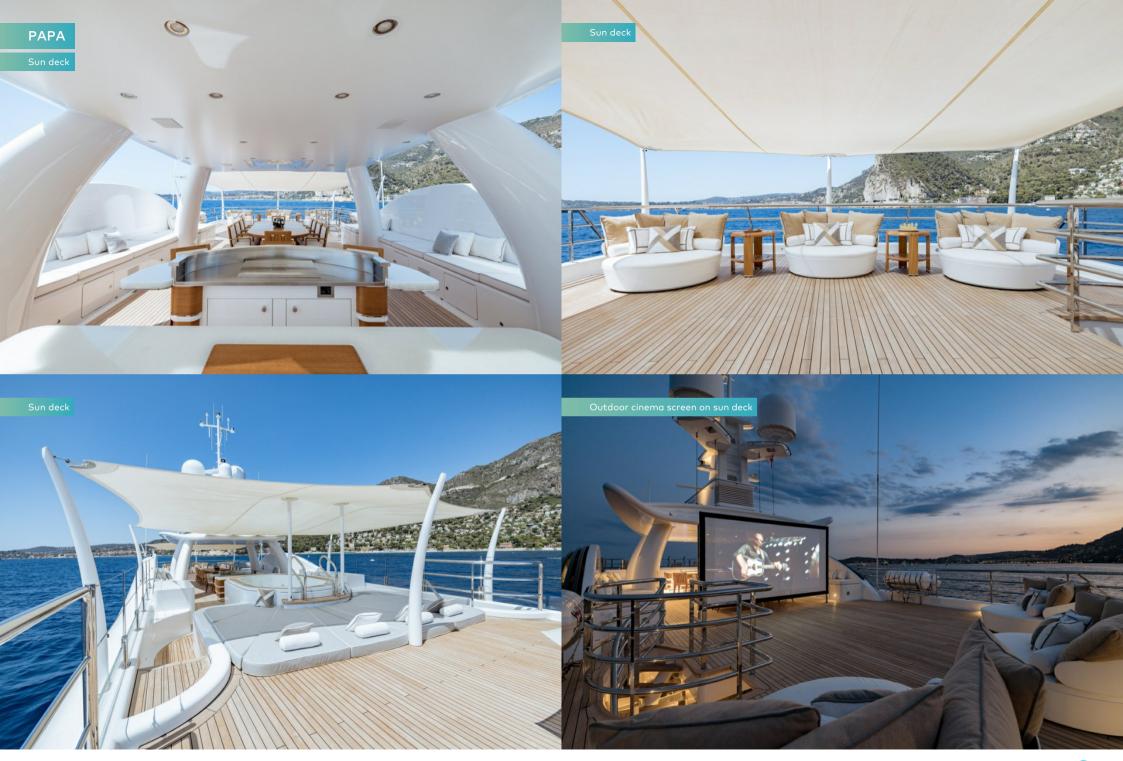

A main saloon complete with formal dining area and side balconies and the sizable sky lounge offer the perfect respite from the mid-day sun.

Outside, PAPA's exterior space is where she excels. There is a vast sun deck complete with outdoor cinema, sun lounging pads and a large jacuzzi. Dining options are also plentiful with a Teppanyaki bar on the sun deck and an alfresco dining area for 10 on the bridge deck. Forward of the bridge there are two sunpads – ideal for sightseeing as the captain pulls into port.

### **Key features**

| Beach club at sea level                               |
|-------------------------------------------------------|
| Fold-out balcony in the master suite                  |
| Sky lounge with custom-made football table            |
| Jacuzzi, lounging area and Teppanyaki bar on sun deck |
| Outdoor cinema screen on sun deck                     |
| Shaded deck dining and deck areas                     |
| Excellent references and long standing crew           |