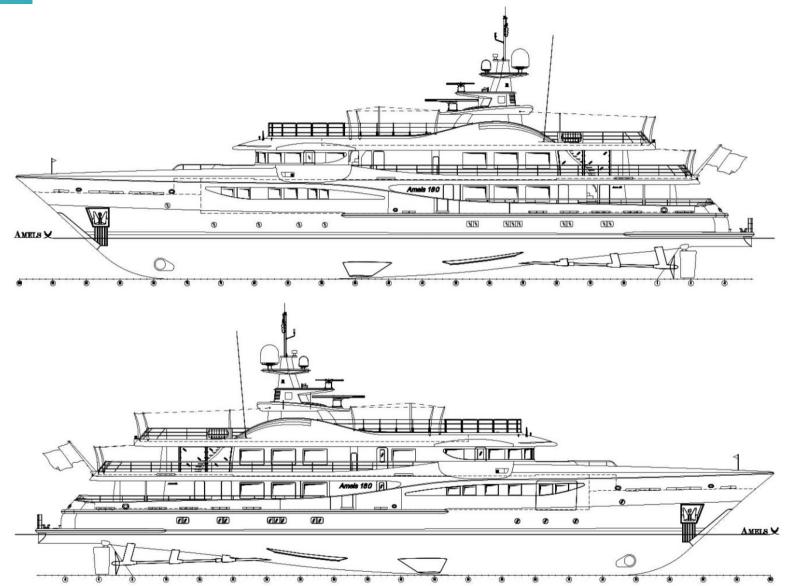

# SPECIFICATION.

Length **55m (180.4ft)** 

Built

2019, Amels, The Netherlands

Interior designer Laura Sessa

Beam

9.4m (30.8ft)

Draft **3.4m (11.2ft)** 

Gross tonnage **671** 

Cruising speed 12.4 knots

Maximum speed **14 knots** 

Fuel consumption at cruising speed 358 litres per hour

Engines 2 × 1,308hp MTU

Guests 10

No. of guest cabins
5 (4 × double, 1 × twin)