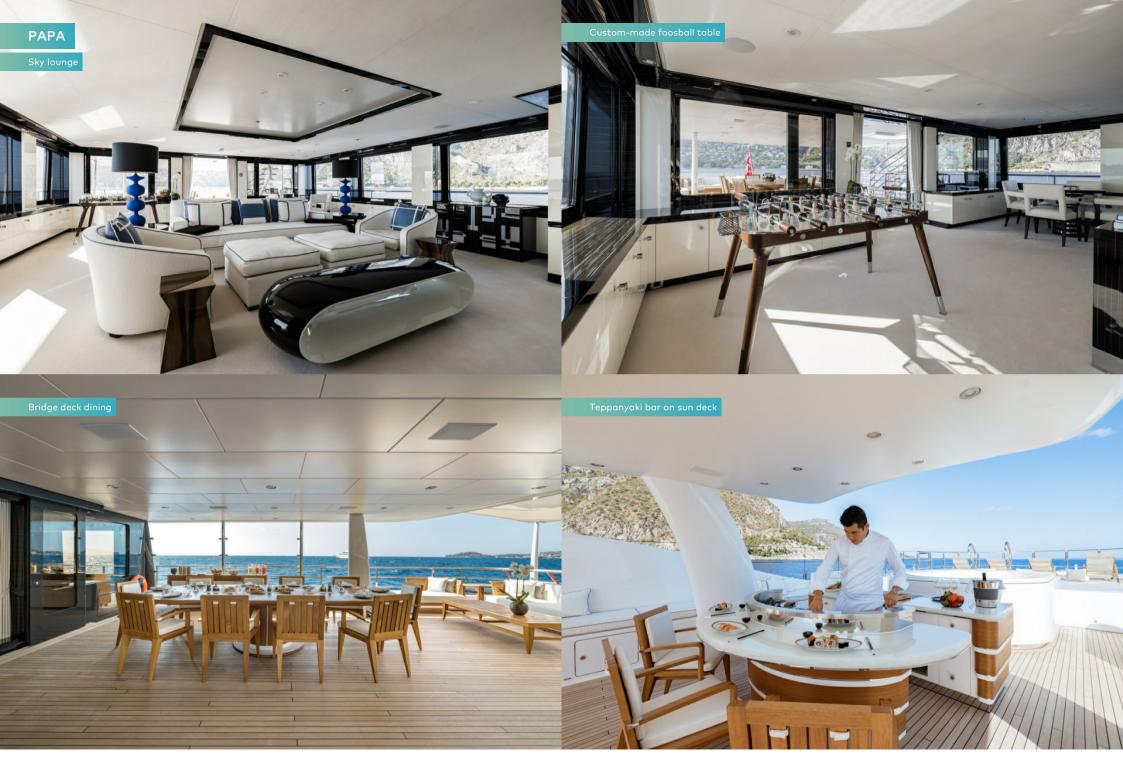

A main saloon complete with formal dining area and side balconies and the sizable sky lounge offer the perfect respite from the mid-day sun.

Outside, PAPA's exterior space is where she excels. There is a vast sun deck complete with outdoor cinema, sun lounging pads and a large jacuzzi. Dining options are also plentiful with a Teppanyaki bar on the sun deck and an alfresco dining area for 10 on the bridge deck. Forward of the bridge there are two sunpads – ideal for sightseeing as the captain pulls into port.

### **Key features**

| Beach club at sea level                               |
|-------------------------------------------------------|
| Fold-out balcony in the master suite                  |
| Sky lounge with custom-made football table            |
| Jacuzzi, lounging area and Teppanyaki bar on sun deck |
| Outdoor cinema screen on sun deck                     |
| Shaded deck dining and deck areas                     |
| Excellent references and long standing crew           |