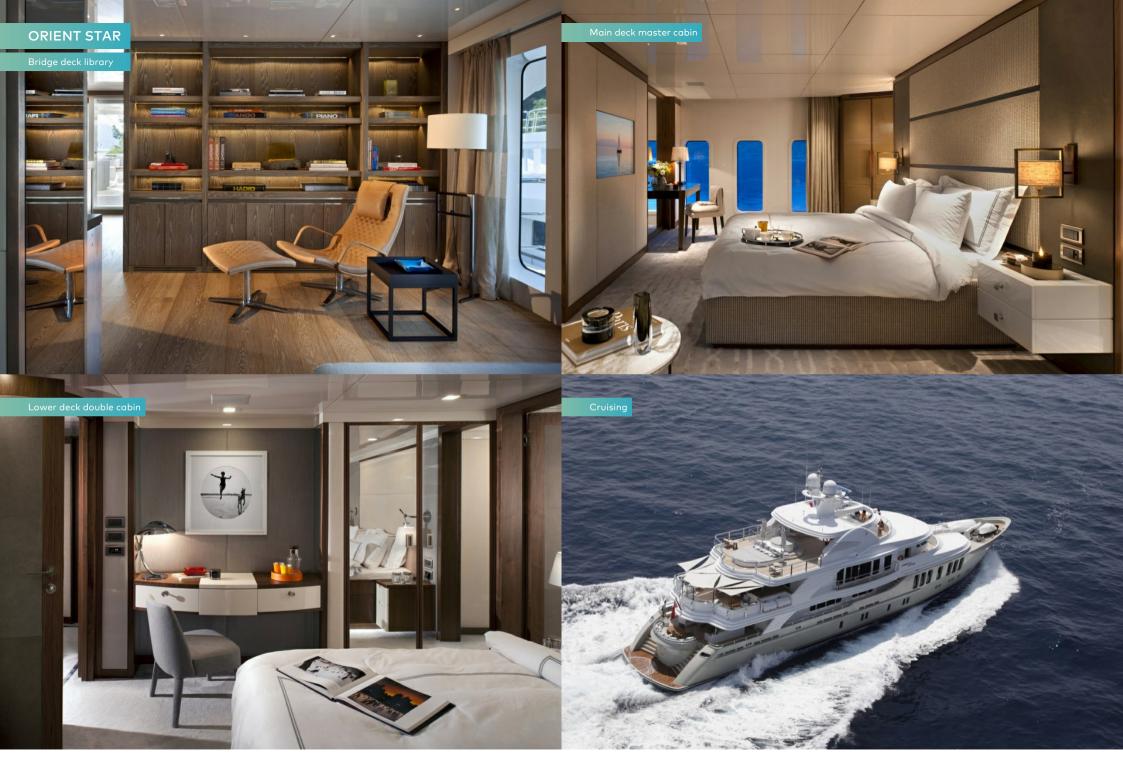

After returning to ORIENT STAR on the Williams jet tender, enjoy some time catching up with a friend while sipping your favourite tipple in the sophisticated surroundings of the main deck lounge and bar. The bridge deck office and library provides a sanctuary in which to recline with a good book. And if you are in the mood for some more activity, the divers among your group can pull on a tank and fins to explore a local wreck site.

With the afternoon turning into evening, it is time to change for dinner. The full beam master suite provides superb views of the surroundings thanks to its large windows, while there are two VIP suites and two twin cabins to complete the accommodation for 10. For your added comfort, ORIENT STAR has a stabilisation system used both at anchor and when underway, assuring a relaxing experience on board throughout.