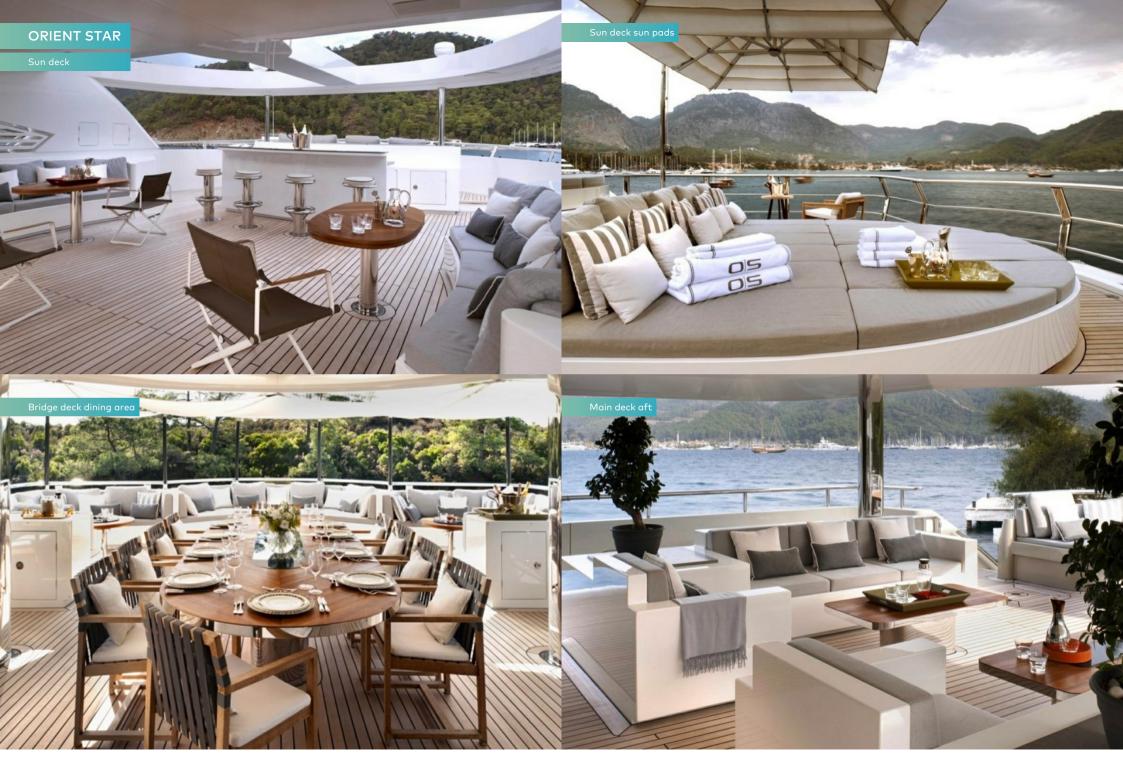

After an early morning workout in the gym make your way to the bridge deck aft, which is a hive of activity as everyone gathers for breakfast. With optional shade over the comfortable seating as well as the large dining table, there is space for everyone to start the day at their own pace.

Pick up the speed with ORIENT STAR's jetskis or test your balance with the waterskis and wakeboards. Meanwhile, coffee and cakes are served in the cosy, shaded seating area of the main deck aft, which offers panoramic views of the action below. For a little alone time, head up to the sun deck's expansive sun pad or take a dip in the jacuzzi. Then bring all your family and friends for a canoe and paddleboard excursion along the coastline, heading towards an idyllic beach that has been set up for a delicious BBQ lunch prepared by the chef.

An elegant dinner is served in the privacy of the main deck's dining area, with the yacht's talented chef preparing a menu to your personal tastes. Then, after dinner, the sun deck has been transformed for late night dancing under the stars with lights, music and bespoke cocktails mixed at the sit-up bar. You are sure to be given star treatment with a charter on board this remarkable superyacht.