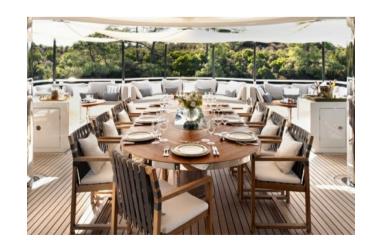

An elegant dinner is served in the privacy of the main deck's dining area, with the yacht's talented chef preparing a menu to your personal tastes. Then, after dinner, the sun deck has been transformed for late night dancing under the stars with lights, music and bespoke cocktails mixed at the sit-up bar. You are sure to be given star treatment with a charter on board this remarkable superyacht.