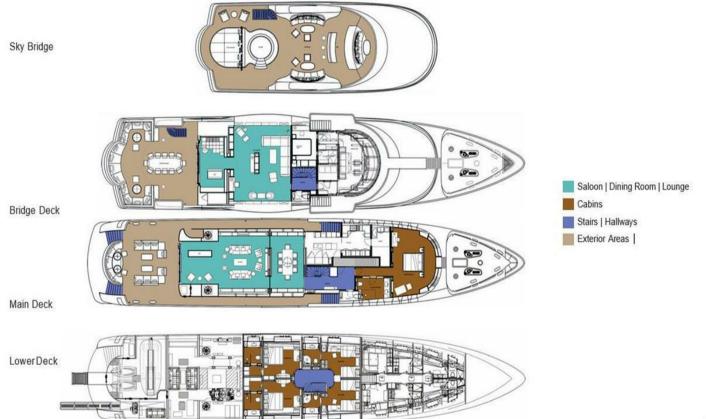

With the afternoon turning into evening, it is time to change for dinner. The full beam master suite provides superb views of the surroundings thanks to its large windows, while there are two VIP suites and two twin cabins to complete the accommodation for 10. For your added comfort, ORIENT STAR has a stabilisation system used both at anchor and when underway, assuring a relaxing experience on board throughout.

Cruising speed **10 knots** 

Maximum speed 15 knots

Fuel consumption at cruising speed **260 litres per hour** 

Engines 2 × 1,450hp MTU

Guests 10

No. of guest cabins
5 (3 × double, 2 × twin)

Crew 10

View yacht on website