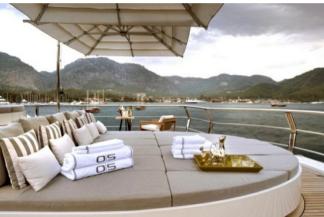

Pick up the speed with ORIENT STAR's jetskis or test your balance with the waterskis and wakeboards. Meanwhile, coffee and cakes are served in the cosy, shaded seating area of the main deck aft, which offers panoramic views of the action below. For a little alone time, head up to the sun deck's expansive sun pad or take a dip in the jacuzzi. Then bring all your family and friends for a canoe and paddleboard excursion along the coastline, heading towards an idyllic beach that has been set up for a delicious BBQ lunch prepared by the chef.