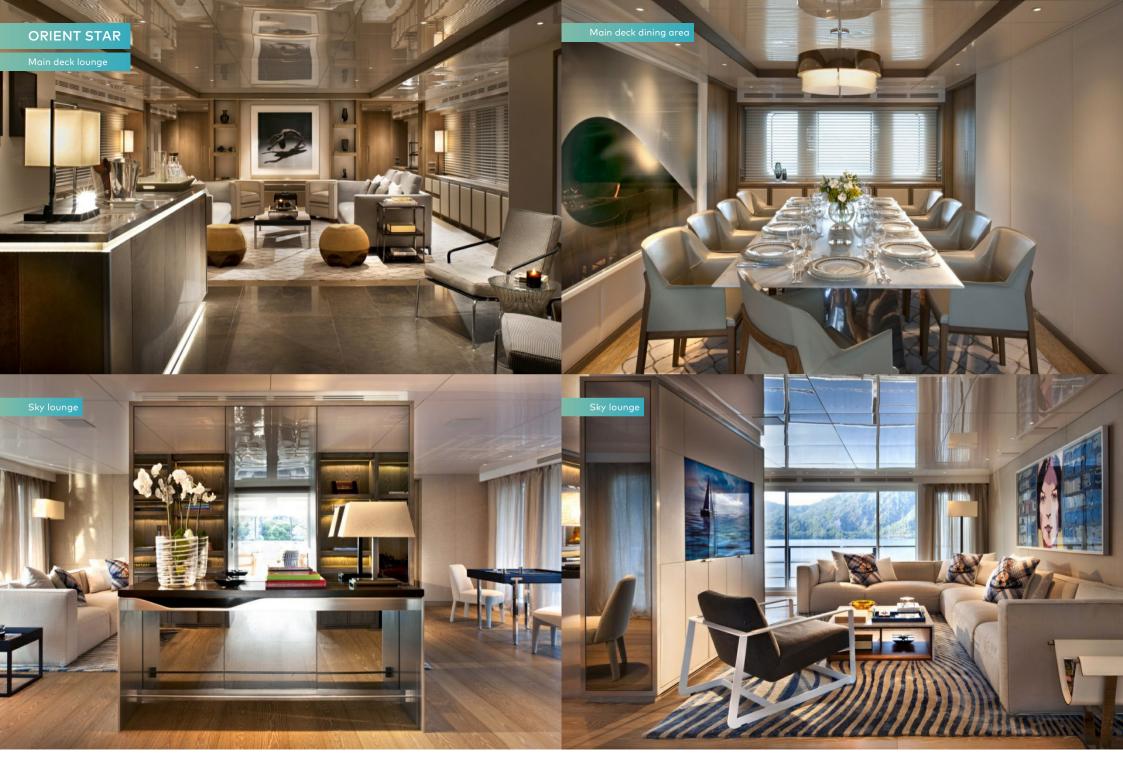

After returning to ORIENT STAR on the Williams jet tender, enjoy some time catching up with a friend while sipping your favourite tipple in the sophisticated surroundings of the main deck lounge and bar. The bridge deck office and library provides a sanctuary in which to recline with a good book. And if you are in the mood for some more activity, the divers among your group can pull on a tank and fins to explore a local wreck site.

An elegant dinner is served in the privacy of the main deck's dining area, with the yacht's talented chef preparing a menu to your personal tastes. Then, after dinner, the sun deck has been transformed for late night dancing under the stars with lights, music and bespoke cocktails mixed at the sit-up bar. You are sure to be given star treatment with a charter on board this remarkable superyacht.