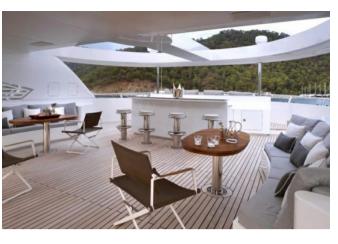

After returning to ORIENT STAR on the Williams jet tender, enjoy some time catching up with a friend while sipping your favourite tipple in the sophisticated surroundings of the main deck lounge and bar. The bridge deck office and library provides a sanctuary in which to recline with a good book. And if you are in the mood for some more activity, the divers among your group can pull on a tank and fins to explore a local wreck site.