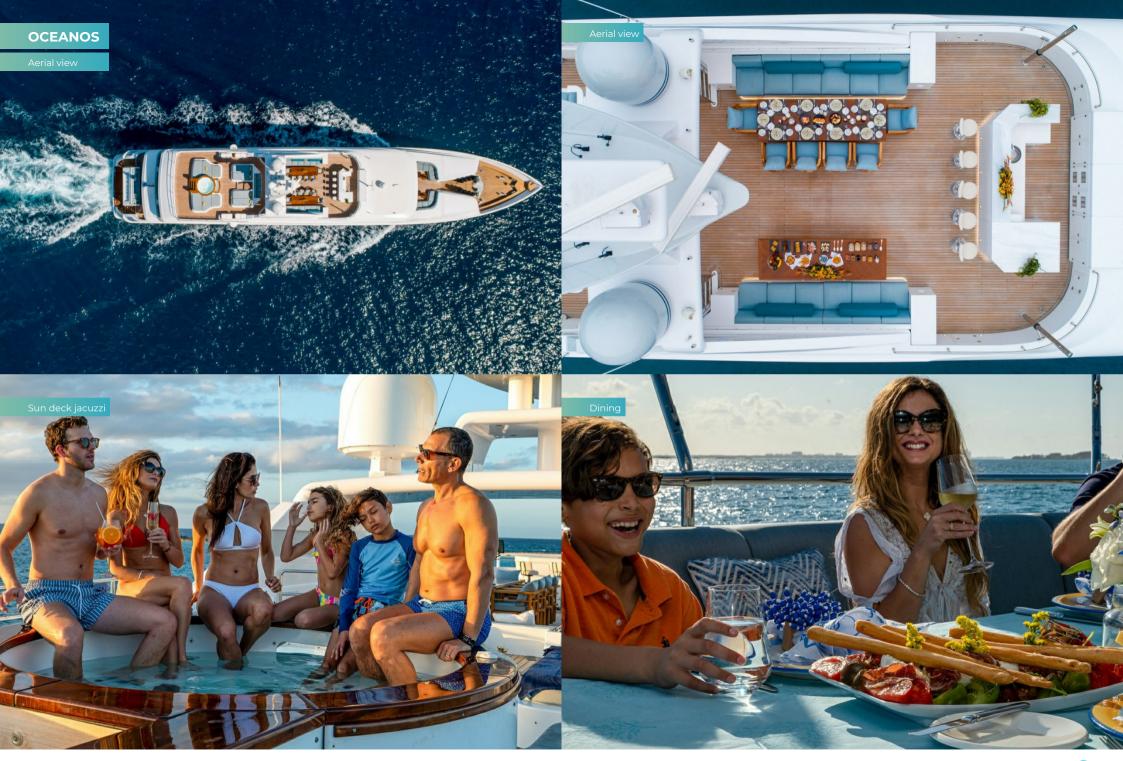

### **OVERVIEW.**

This 49.2m (161.5ft) luxury yacht will give your party of 14 cruising in classic style. She gives you generous deck space, from the vast sun deck for hosting parties, to the intimate lounge on the Portuguese Bridge.

Back on board the sun deck is basking in the rays for anyone who wants to lie out on the sun pads. Later this huge deck, with the BBQ, bar and long tables will host a quay-side party later, but right now you have it to yourself.

Another time you will fine dine in the elegant lounge, but tonight you sit aloft with your family and friends around you, revelling in cruising's legendary party life.