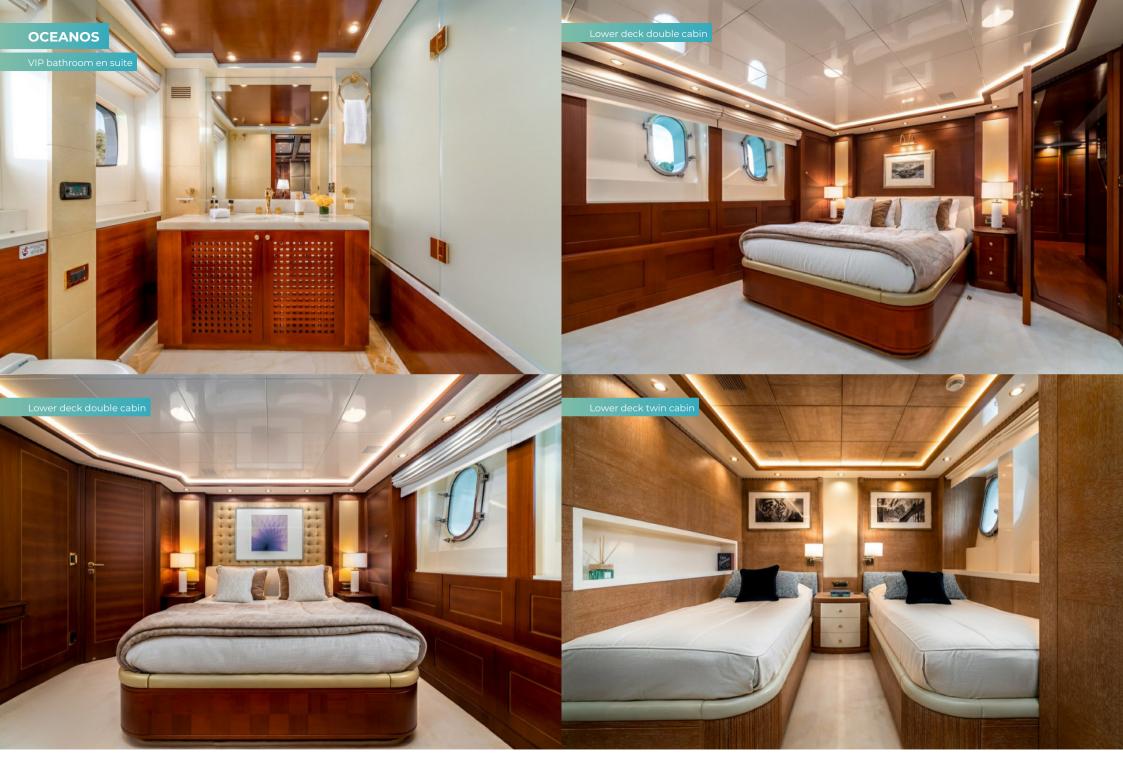

While the captain guides your yacht into a new port, take some time to enjoy the spacious cabins as you dress for the party. The gloss woodwork and velvet sofas create a timeless interior, and each cabin has a TV with home-theatre system.

7 (4 × double, 3 × twin, 2 × additional berths)

Crew

View yacht on website Watch yacht video