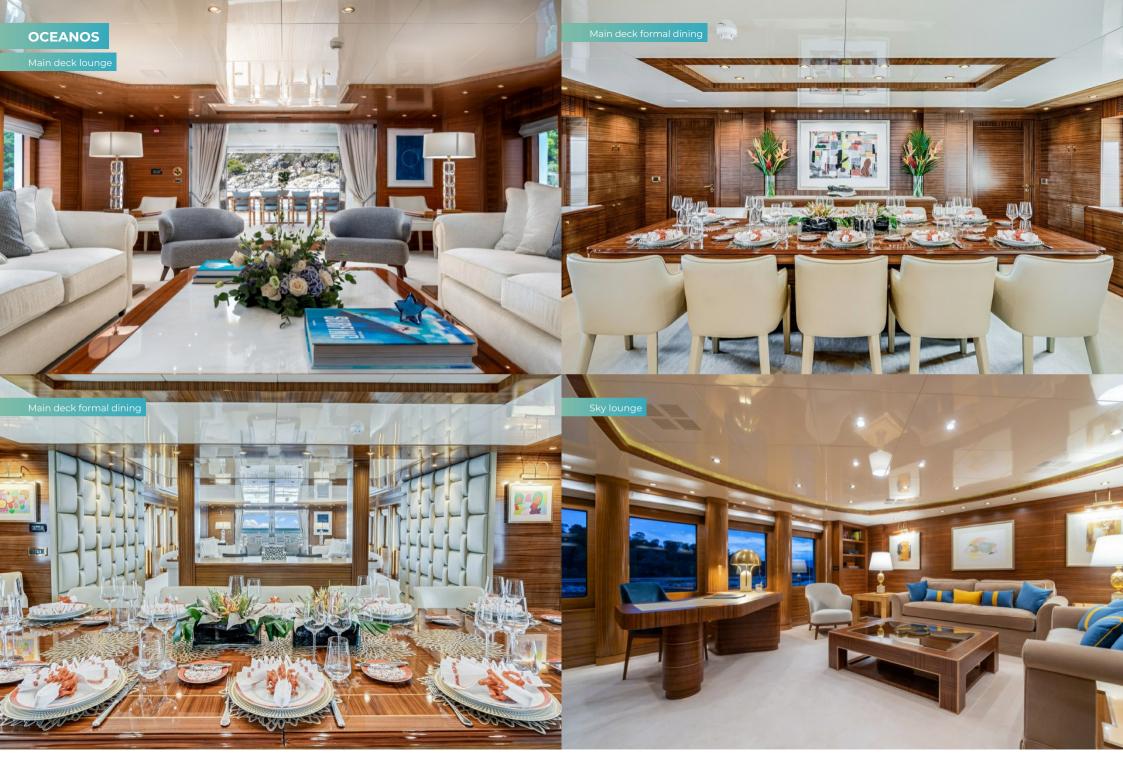

While the captain guides your yacht into a new port, take some time to enjoy the spacious cabins as you dress for the party. The gloss woodwork and velvet sofas create a timeless interior, and each cabin has a TV with home-theatre system.

Another time you will fine dine in the elegant lounge, but tonight you sit aloft with your family and friends around you, revelling in cruising's legendary party life.