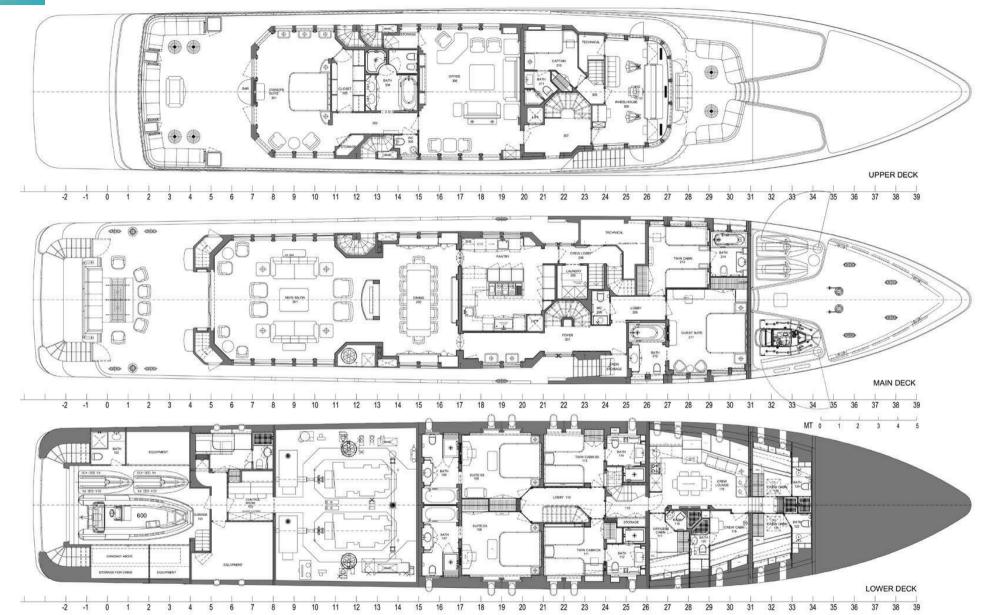

uilt

2006 (refitted 2021), Mondomarine, Italy



Interior designer **Studio Vafiadis** 





Beam **9m (29.5ft)** 





Gross tonnage



Cruising speed **13 knots** 



Maximum speed

16 knots

Engines



Fuel consumption at cruising speed

80 litres per hour



2 × 1,840hp Caterpillar



Guests 12



No. of guest cabins

7 (4 × double, 3 × twin, 2 × additional berths)



Crew

View yacht on website Watch yacht video







# **TENDERS & TOYS**



1 × Towed tender



1 × Tender

3 × SeaBobs



1 × Deck jacuzzi

2 × eFoils

Waterskis



Anti-jellyfish pool



Inflatable platform



4 × Kayaks

Inflatable tows



4 × Stand up paddleboards



Scuba diving equipment









Wakesurf



Snorkelling gear



## **FITNESS & WELLNESS**









Upright stationary bike



Yoga mats

Deck plans





#### BURGESS

London

Monaco +44 20 7766 4300 +377 97 97 81 21

**New York** 

Miami

Singapore

**Beverly Hills** 

Palma

Athens

Dubai

Phuket

**Hong Kong** 

Tokyo

Sydney

Mumbai

Shanghai

Rio de Janeiro