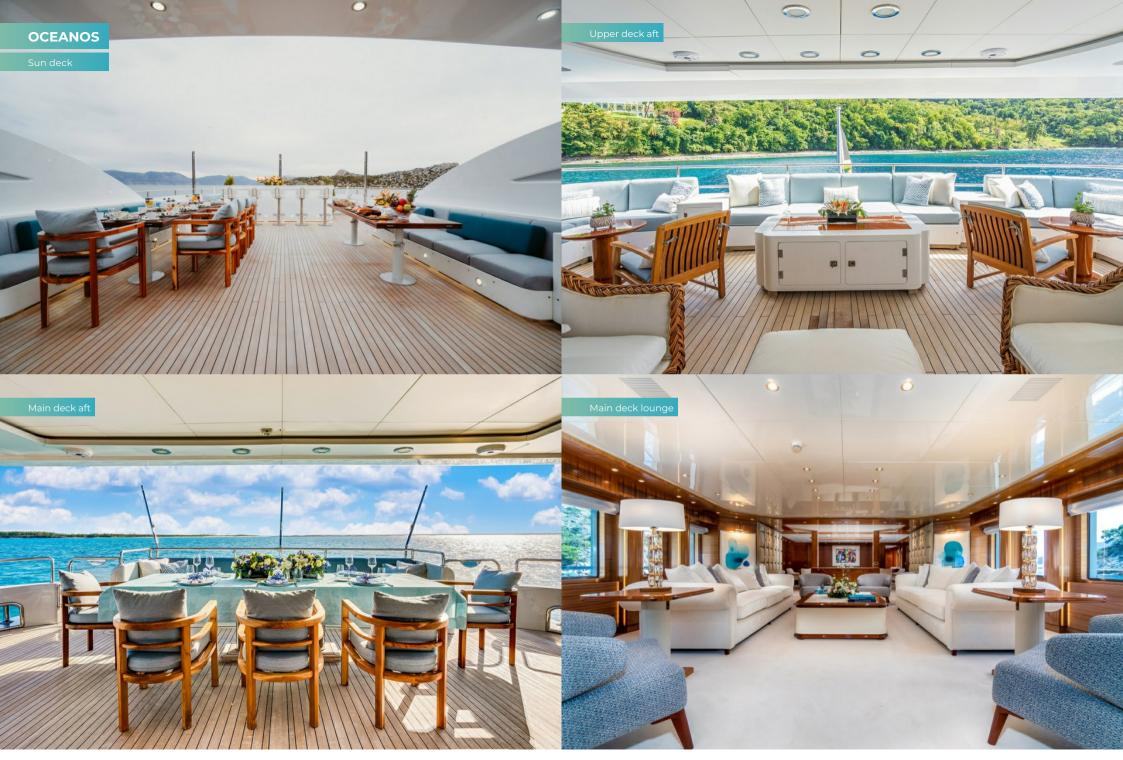

Whether you breakfast just the two of you on your own terrace, or step down to the main deck's all fresco table to join the others, you know that the chef has been busy baking croissant and pastries to go with your coffee. The children have asked for pancakes and they come piled high, with local honey drizzled over.

While the captain guides your yacht into a new port, take some time to enjoy the spacious cabins as you dress for the party. The gloss woodwork and velvet sofas create a timeless interior, and each cabin has a TV with home-theatre system.

Another time you will fine dine in the elegant lounge, but tonight you sit aloft with your family and friends around you, revelling in cruising's legendary party life.