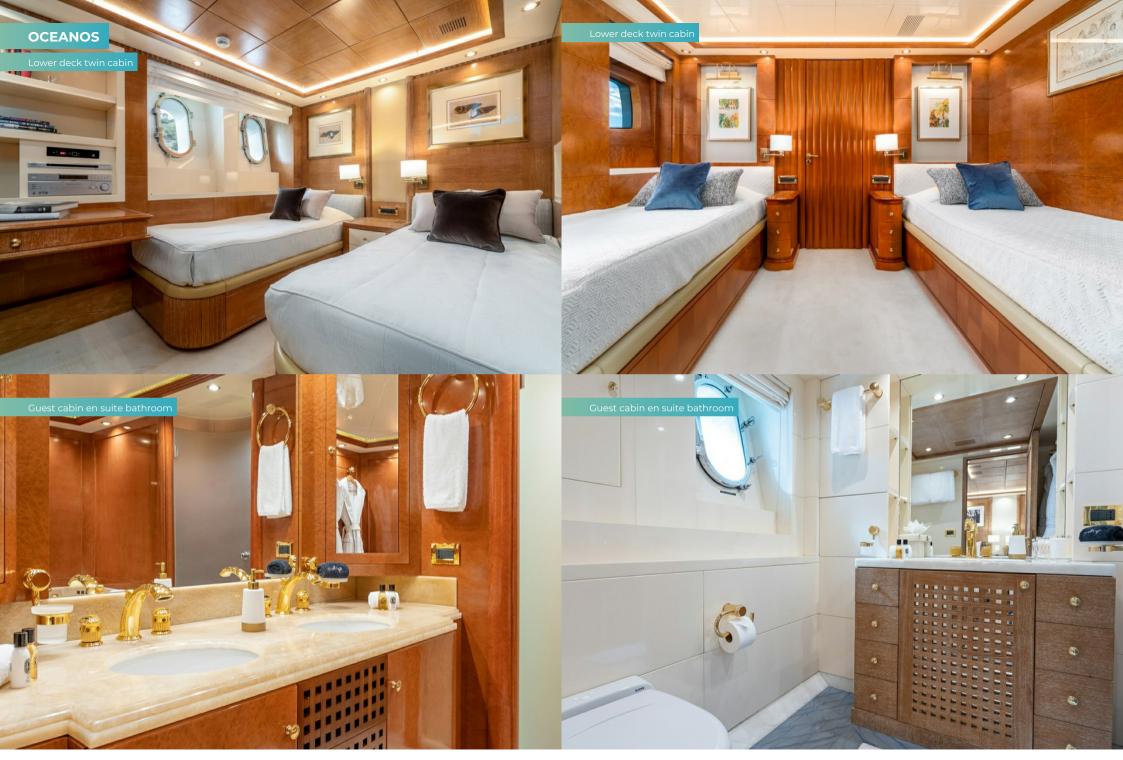

While the captain guides your yacht into a new port, take some time to enjoy the spacious cabins as you dress for the party. The gloss woodwork and velvet sofas create a timeless interior, and each cabin has a TV with home-theatre system.

7 (4 × double, 3 × twin, 2 × additional berths)

Crew

View yacht on website Watch yacht video