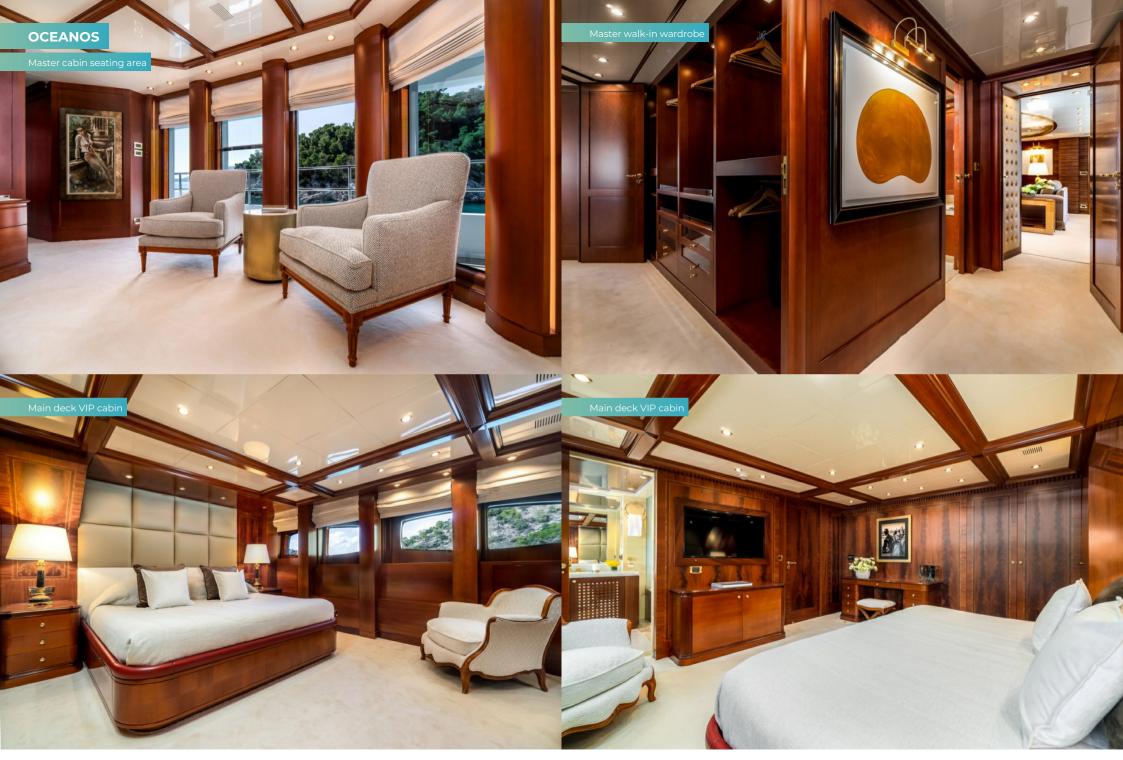

While the captain guides your yacht into a new port, take some time to enjoy the spacious cabins as you dress for the party. The gloss woodwork and velvet sofas create a timeless interior, and each cabin has a TV with home-theatre system.