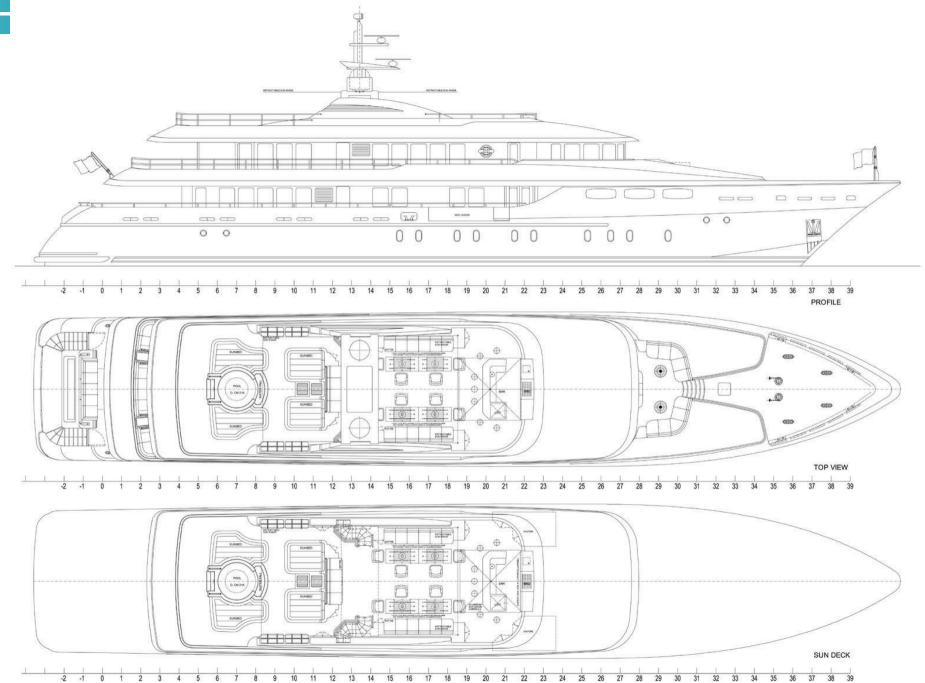

## SPECIFICATION.

Length **49.2m (161.5ft)** 

Built

2006 (refitted 2021), Mondomarine, Italy

Interior designer **Studio Vafiadis** 

Beam **9m (29.5ft)** 

Gross tonnage

Cruising speed **13 knots** 

Maximum speed

16 knots

Engines

Fuel consumption at cruising speed

80 litres per hour

2 × 1,840hp Caterpillar

Guests 12

No. of guest cabins

7 (4 × double, 3 × twin, 2 × additional berths)

Crew

View yacht on website Watch yacht video