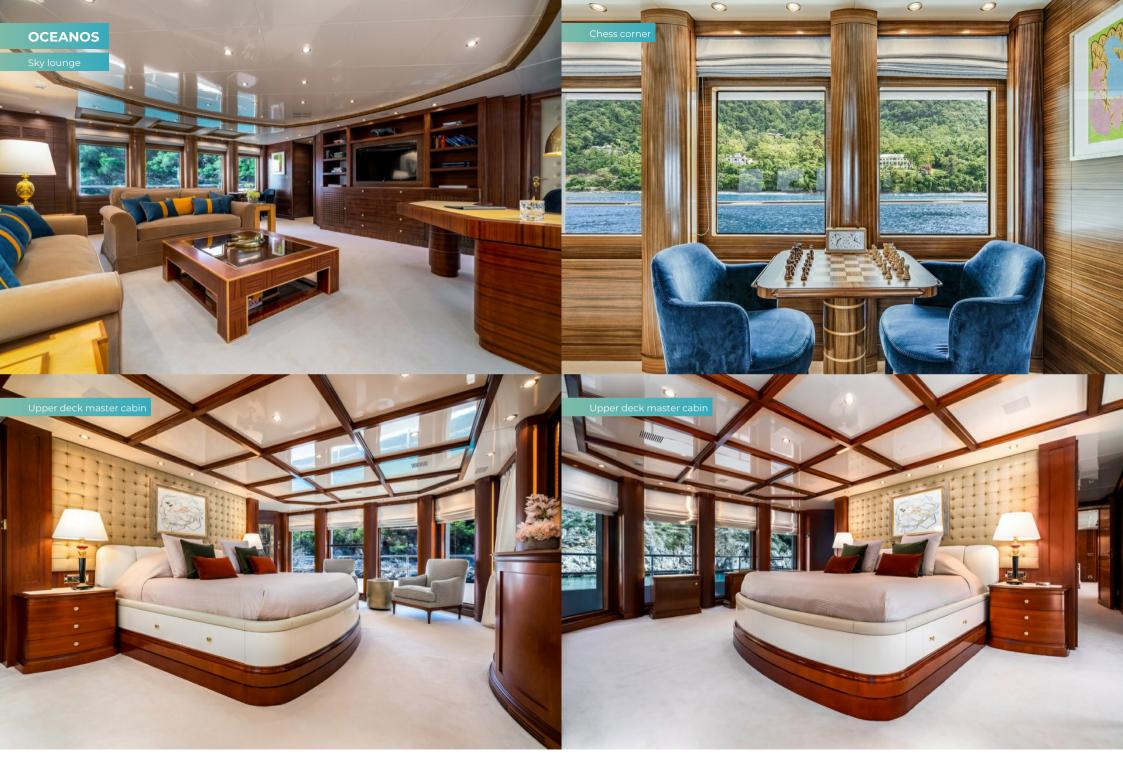

High on the upper deck, your master suite includes a teak decked terrace aft, bedroom and TV lounge for your private use. So you will wake each morning to views of the coast and the bright waters sparkling through your windows. The air scented by thyme and pine gently reaches you as you step out for breakfast.

While the captain guides your yacht into a new port, take some time to enjoy the spacious cabins as you dress for the party. The gloss woodwork and velvet sofas create a timeless interior, and each cabin has a TV with home-theatre system.