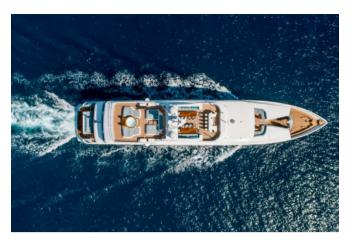

### **OVERVIEW.**

This 49.2m (161.5ft) luxury yacht will give your party of 14 cruising in classic style. She gives you generous deck space, from the vast sun deck for hosting parties, to the intimate lounge on the Portuguese Bridge.