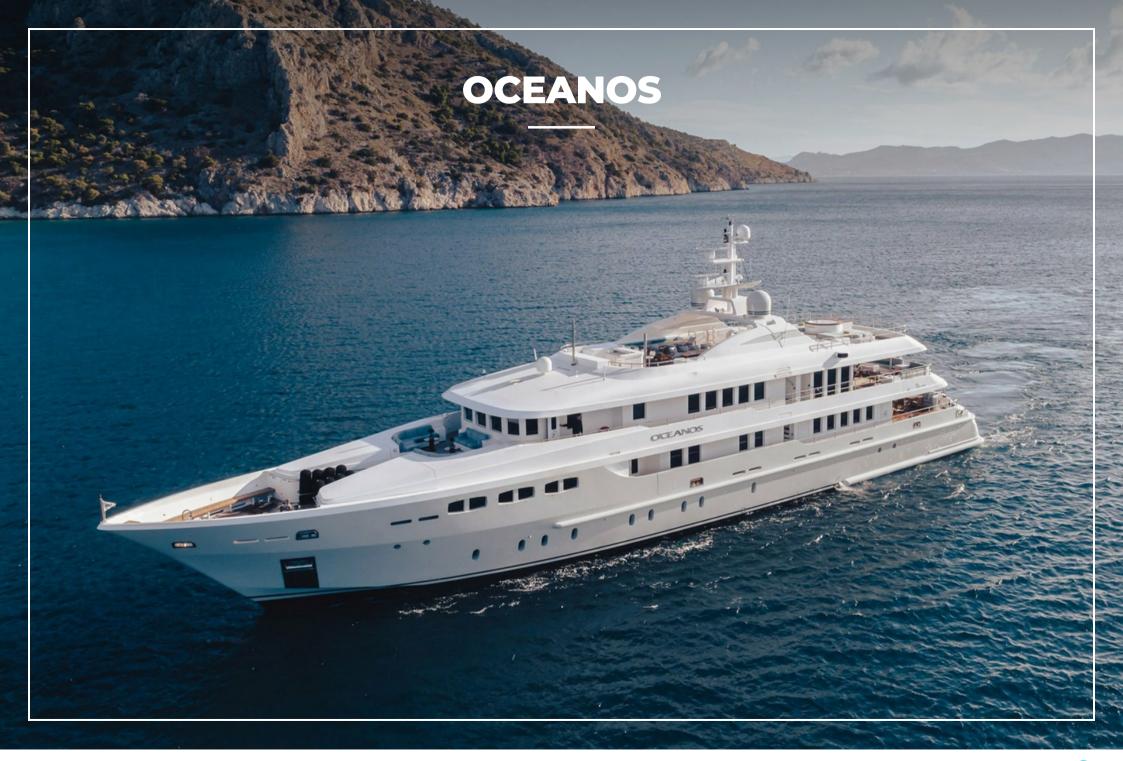

### **OVERVIEW.**

This 49.2m (161.5ft) luxury yacht will give your party of 14 cruising in classic style. She gives you generous deck space, from the vast sun deck for hosting parties, to the intimate lounge on the Portuguese Bridge.