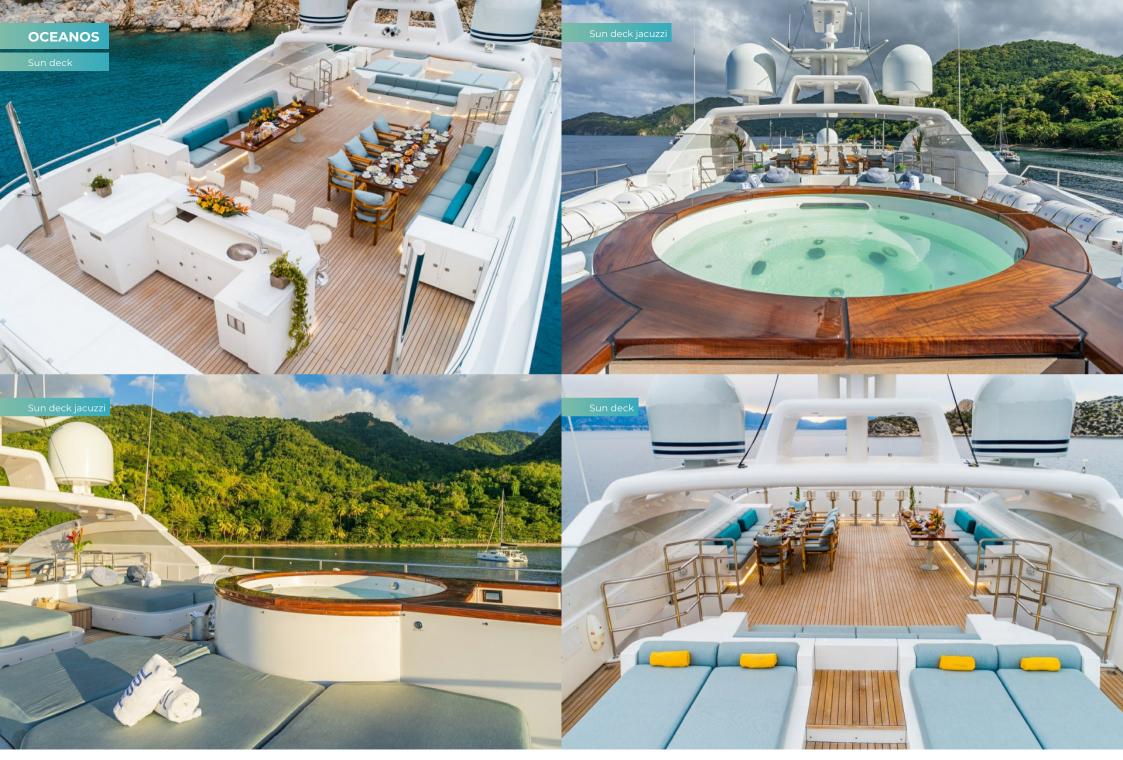

Back on board the sun deck is basking in the rays for anyone who wants to lie out on the sun pads. Later this huge deck, with the BBQ, bar and long tables will host a quay-side party later, but right now you have it to yourself.

#### **Key features**

Regularly maintained

Brand new (2024) Chase Boat Skipper 38 Nc

A good choice of dining areas

Jacuzzi on the sun deck

Zero speed stabilisers to reduce any rolling motion at anchor