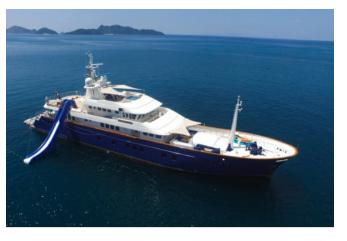

#### **NORTHERN SUN**

## **OVERVIEW.**

Those with an adventurous streak, look no further: NORTHERN SUN is a luxurious charter yacht with world-class expedition credentials. With an extraordinary 12,000nm cruising range complemented by ample creature comforts and an impressive inventory of watersports toys, the only limit to a charter on board is your imagination.