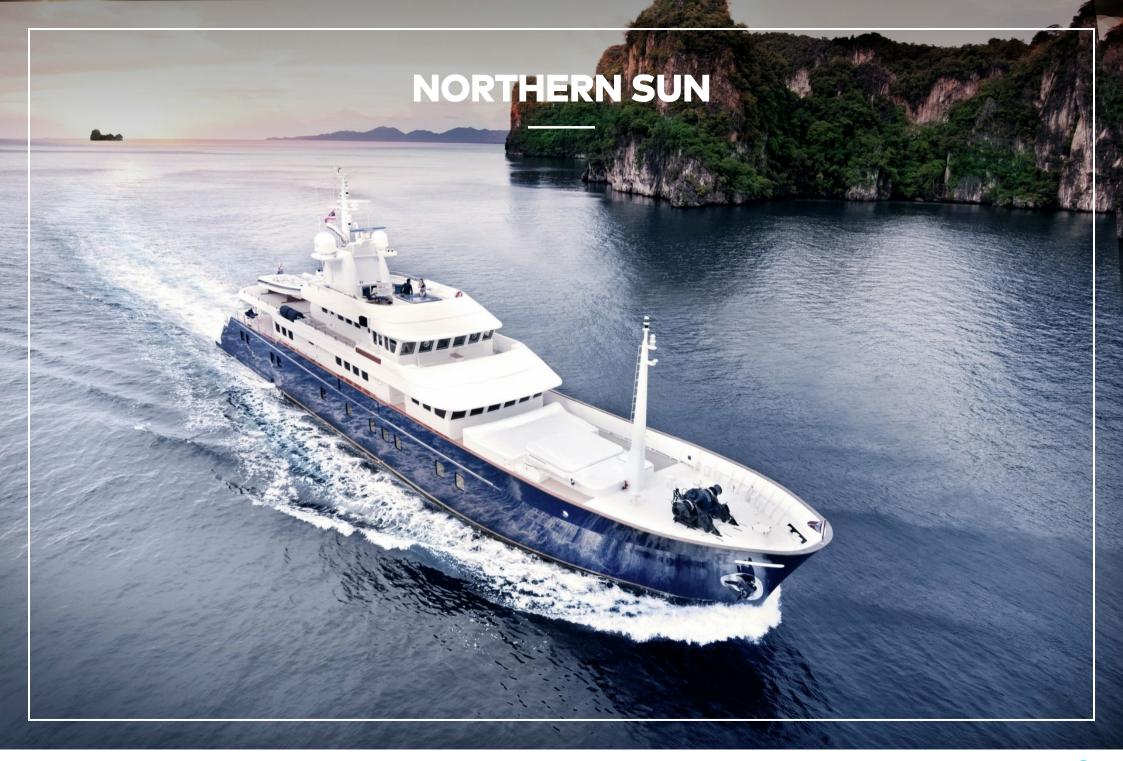

#### **NORTHERN SUN**

## **OVERVIEW.**

Those with an adventurous streak, look no further: NORTHERN SUN is a luxurious charter yacht with world-class expedition credentials. With an extraordinary 12,000nm cruising range complemented by ample creature comforts and an impressive inventory of watersports toys, the only limit to a charter on board is your imagination.