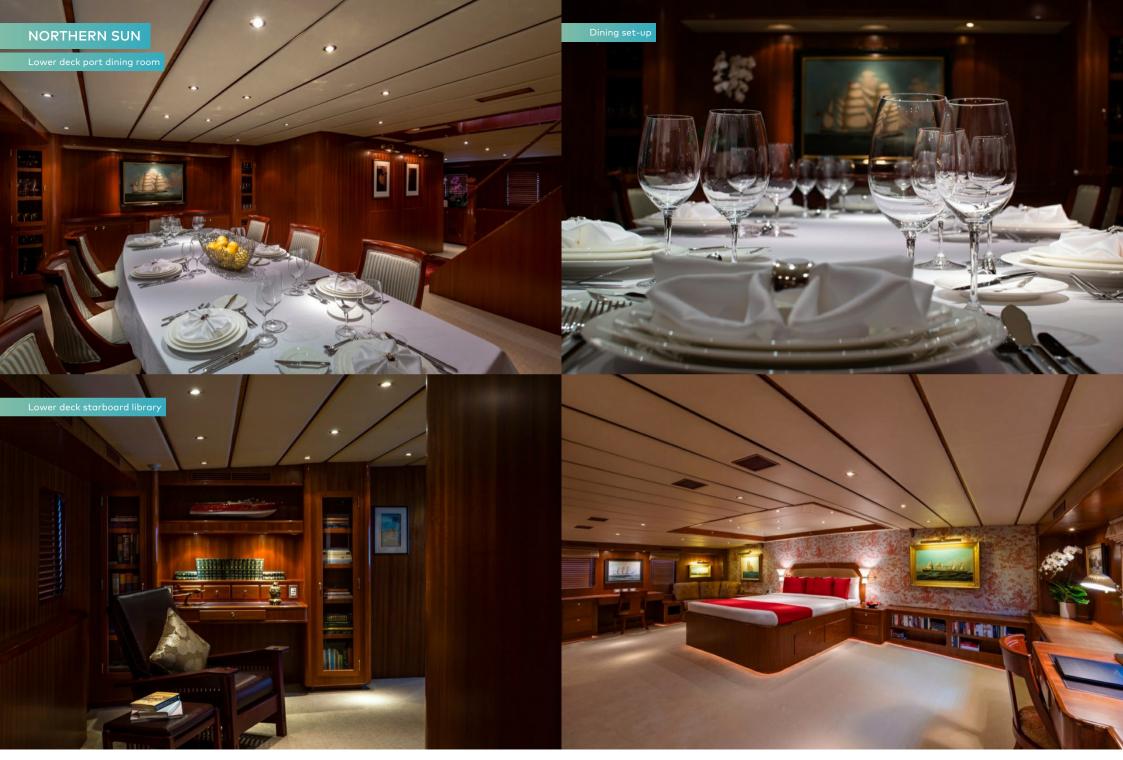

As evening draws in, it is time to change for dinner. The master suite is elegantly decorated with silk, makore and nara wood offsetting the calming cream palette. As well as having a private library and office, its bathroom features a full-size jacuzzi. Five further suites complete the accommodation for 12 guests, including two double cabins (one has a pullman) and three twin cabins.

With the sun dipping past the horizon, delicious cocktails and canapes are served on the forward lounging area, which also provides the perfect spot for a romantic dinner. A spectacular setting has been created in the formal dining area, especially attractive in colder climes. You finish up your action-packed day with a few rounds of cards at the games table, or head up to the sun deck to take in the stars, with cosy blankets and a cup of cocoa or digestif. This is authentic adventuring in comfort and style.