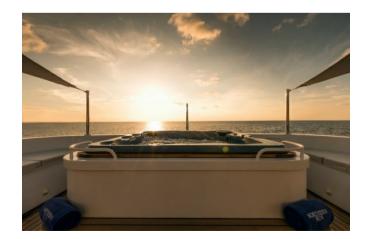

Head back to the yacht for the afternoon, where you can choose between a few hours of blissful relaxation on the sun deck with its jacuzzi and sun pads, some friendly competition on the yacht's two Laser dinghies or quiet time in one of the three on board lounges. NORTHERN SUN's spacious interior design transports you to an explorer's private hideaway with antique rugs from distant lands, original artwork, exotic artefacts and curios.

### **Key features**

Exercise equipment

Jacuzzi on the sun deck

Zero speed stabilisers to reduce any rolling motion while at anchor