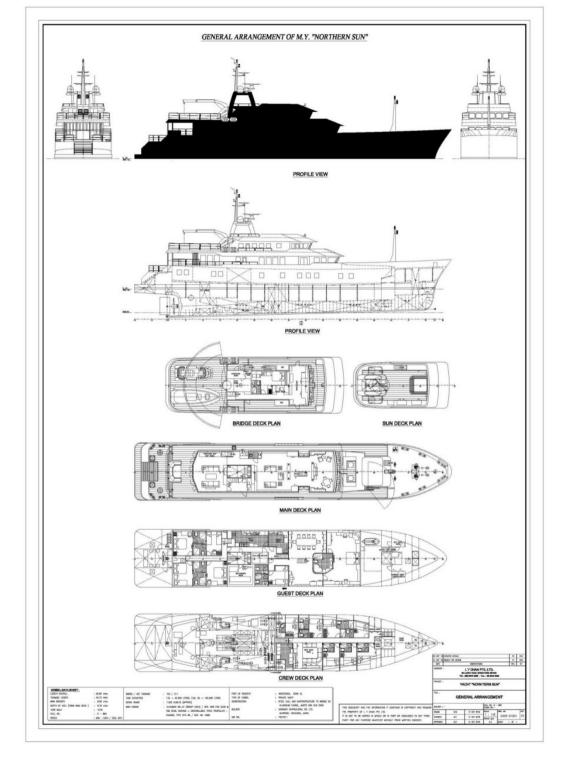

4 × Stand up paddleboards

Wakeboard

Wakesurf

Waterskis

Inflatable tows

Scuba diving equipment

Snorkelling gear

Deck plan