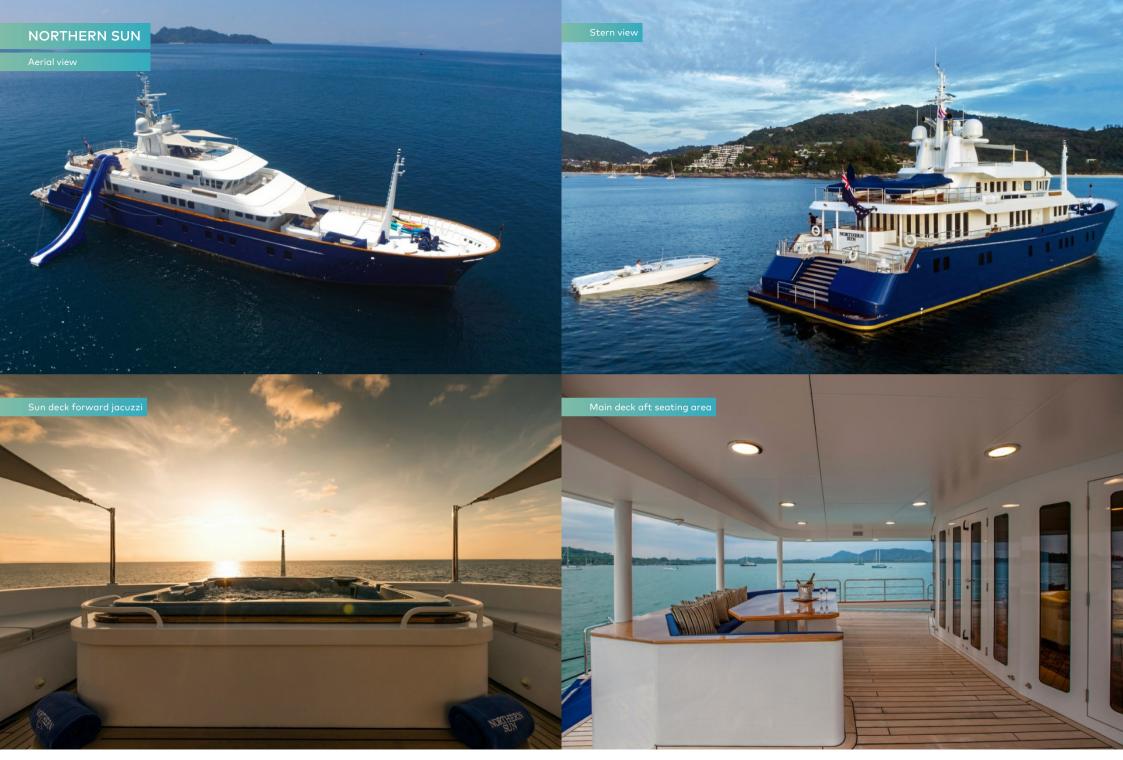

Head back to the yacht for the afternoon, where you can choose between a few hours of blissful relaxation on the sun deck with its jacuzzi and sun pads, some friendly competition on the yacht's two Laser dinghies or quiet time in one of the three on board lounges. NORTHERN SUN's spacious interior design transports you to an explorer's private hideaway with antique rugs from distant lands, original artwork, exotic artefacts and curios.

### **Key features**

Exercise equipment

Jacuzzi on the sun deck

Zero speed stabilisers to reduce any rolling motion while at anchor

## **Tenders & toys**

2 × Tenders

2 × Sailing dinghies

1 × Deck jacuzzi

Waterslide

2 × Underwater scooters

1 × Jetsurf

10 × Kayaks