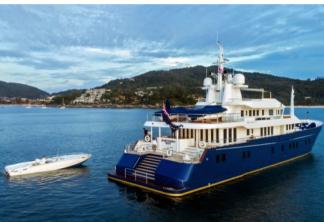

## **OVERVIEW.**

Those with an adventurous streak, look no further: NORTHERN SUN is a luxurious charter yacht with world-class expedition credentials. With an extraordinary 12,000nm cruising range complemented by ample creature comforts and an impressive inventory of watersports toys, the only limit to a charter on board is your imagination.