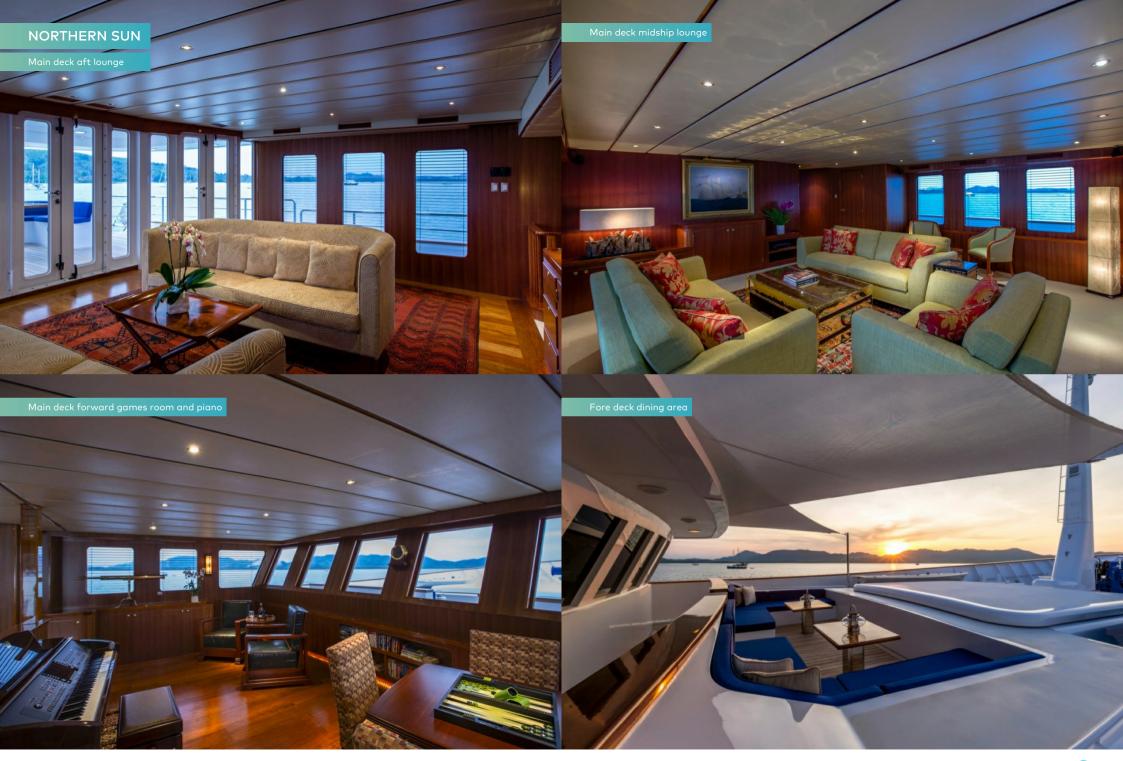

Head back to the yacht for the afternoon, where you can choose between a few hours of blissful relaxation on the sun deck with its jacuzzi and sun pads, some friendly competition on the yacht's two Laser dinghies or quiet time in one of the three on board lounges. NORTHERN SUN's spacious interior design transports you to an explorer's private hideaway with antique rugs from distant lands, original artwork, exotic artefacts and curios.

With the sun dipping past the horizon, delicious cocktails and canapes are served on the forward lounging area, which also provides the perfect spot for a romantic dinner. A spectacular setting has been created in the formal dining area, especially attractive in colder climes. You finish up your action-packed day with a few rounds of cards at the games table, or head up to the sun deck to take in the stars, with cosy blankets and a cup of cocoa or digestif. This is authentic adventuring in comfort and style.