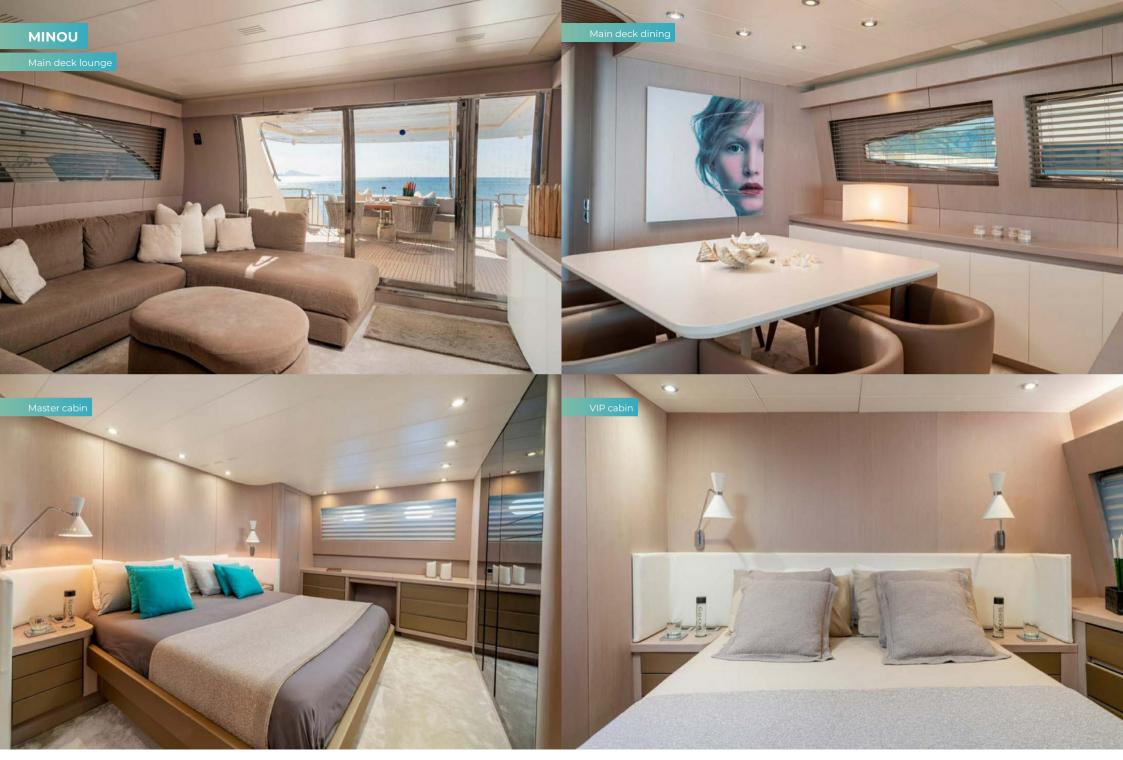

The Canados 86 MINOU has four comfortable cabins to accommodate up to 10 persons. The yacht has a Master cabin with king size bed and a walk-in wardrobe; a VIP cabin with queen size bed and two guest cabins with separate beds and a pullman bed.