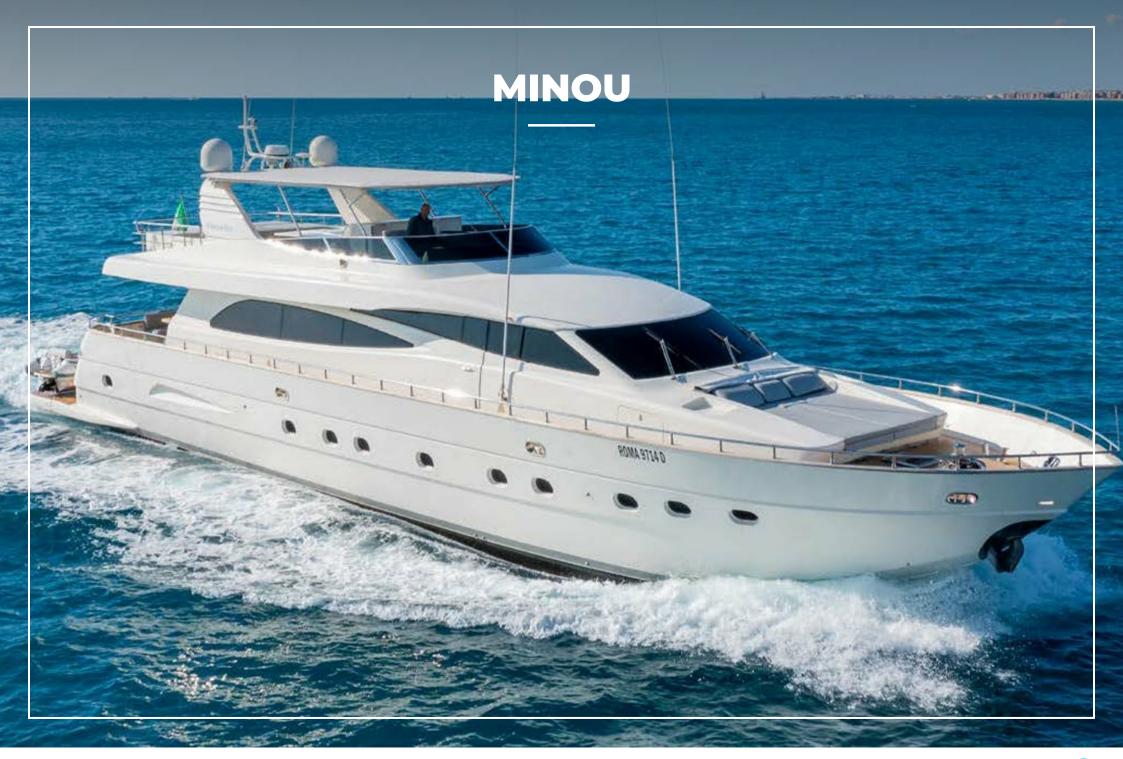

#### MINOU

## **OVERVIEW.**

MINOU 26m (86ft) was launched in 2003 by one of the major Shipyard, Canados. With interiors designed by the renowned designer Achille Salvagni, the yacht has elegant and wide environments for its category.