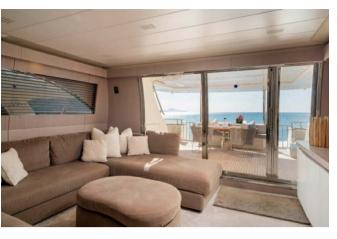

## **OVERVIEW.**

MINOU 26m (86ft) was launched in 2003 by one of the major Shipyard, Canados. With interiors designed by the renowned designer Achille Salvagni, the yacht has elegant and wide environments for its category.

### **Key features**

Big swimming platfform with lift

Zero speed stabilisers to reduce any rolling motion while at anchor