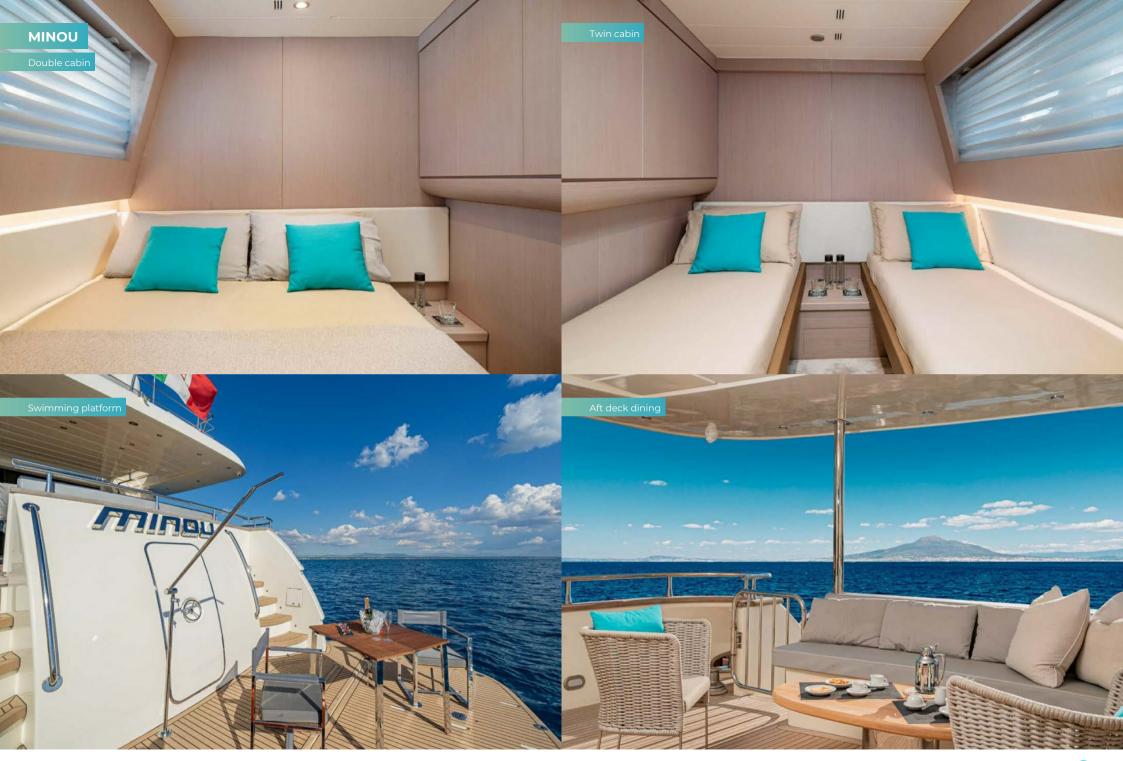

The Canados 86 MINOU has four comfortable cabins to accommodate up to 10 persons. The yacht has a Master cabin with king size bed and a walk-in wardrobe; a VIP cabin with queen size bed and two guest cabins with separate beds and a pullman bed.

### **Key features**

Big swimming platfform with lift

Zero speed stabilisers to reduce any rolling motion while at anchor