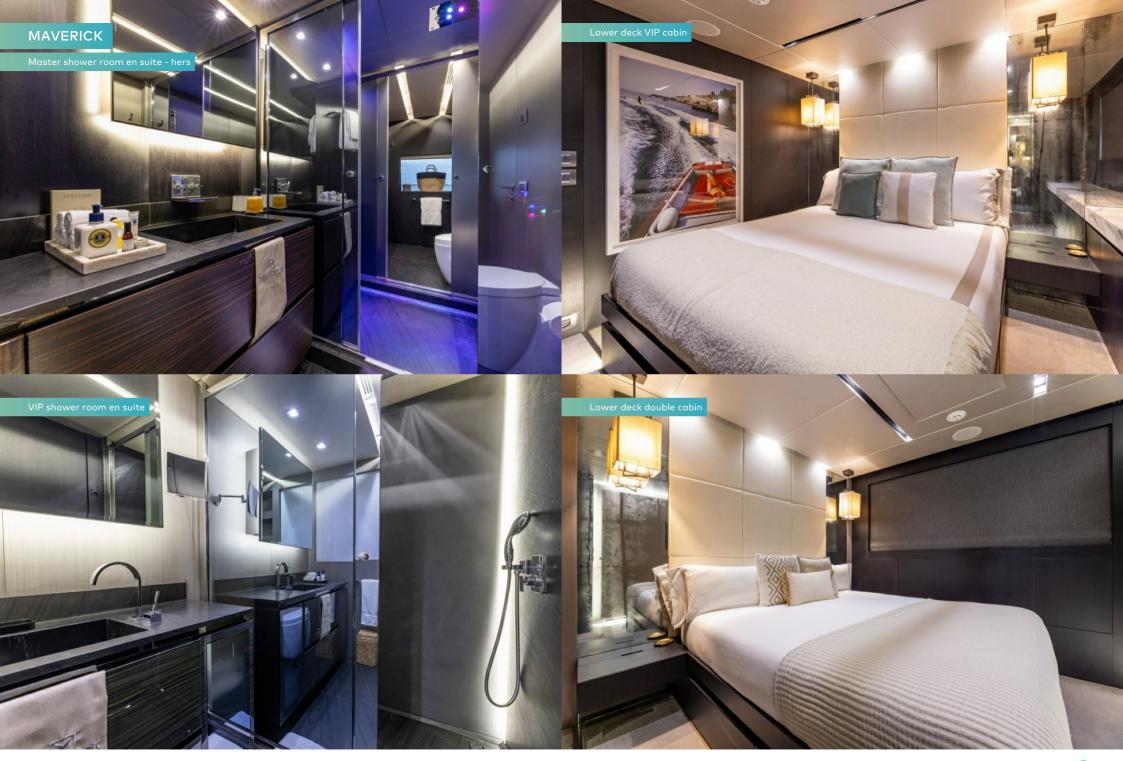

You awake in the chic surroundings of the full-beam main deck master suite, draw back the drapes and let the sun pour in through huge picture windows. Freshen up in his-and-hers en suites, check a few emails in your private office then head up to the sun deck where a wonderful breakfast of smoothies, freshly baked pastries and whatever you would like awaits you and your guests.

No. of guest cabins é 5 (4 × double, 1 × twin, 1 × additional berths)

Crew 9