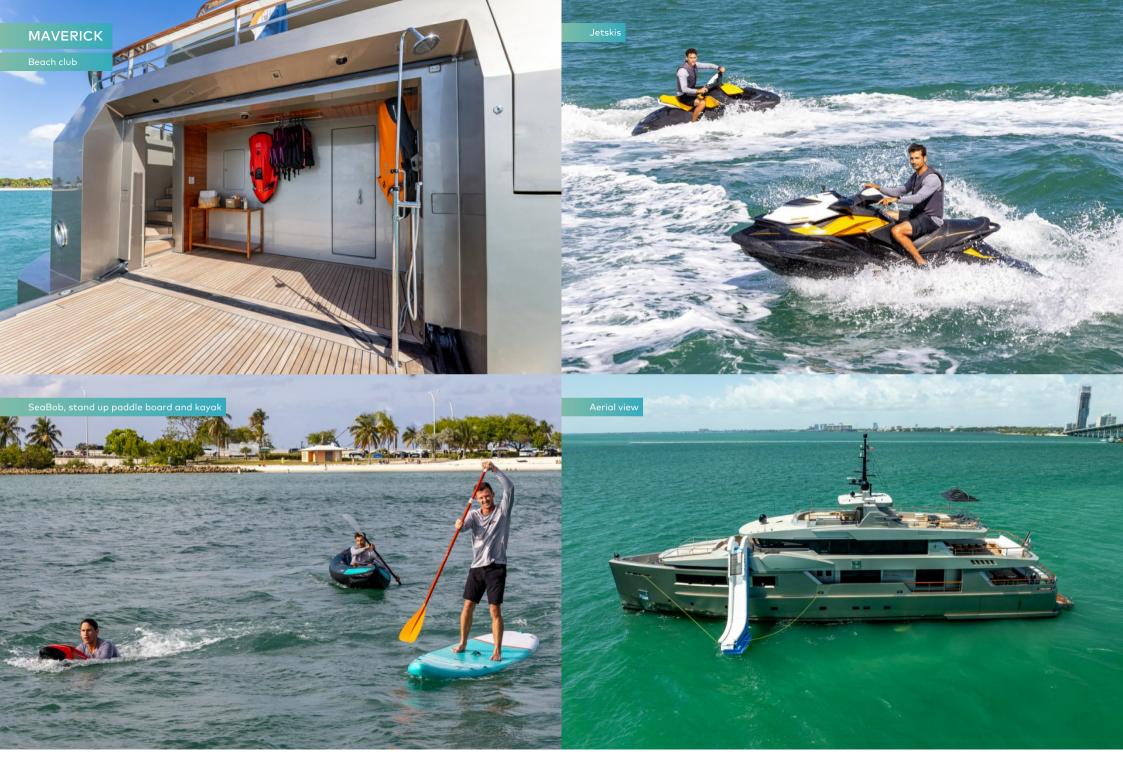

After chatting through the day's plans with the captain, the crew has set up the huge array of watertoys for a morning of thrills and spills. There are SeaBobs, Sea-Doos, an inflatable slide from the bridge deck to the sea, snorkelling, diving and fishing gear, not to mention any number of tow toys to enjoy behind seasonal chase tenders: a 12.2m (40ft) Fjord tender with 1,200hp of outboard power in summer, and for winter a 13.1m (43ft) Pirelli with 900hp outboards. And, as the yacht is an RYA-certified training centre, the crew can show you how to get the best out of all of the toys.

## **Key features**

Triple-award-winning superyacht

Swim platform with beach club set-up

Outdoor cinema screen for up to 11 guests on the sun deck

Shaded deck dining and deck areas

Jacuzzi on the sun deck

Established charter yacht with long history of successful charters

#### **Tenders & toys**

12.2m Fjord tender with 2 x 600hp Volvo Penta engines | 2 x Sea-Doo Spark TRIXX 3-UP waverunners (2 man) | 2 x F5S SeaBobs | 2 x kayaks | 2 x stand up paddle boards | eFoil | Electric surf | Wake surf board, wakeboard and waterskis | Snorkelling gear | 6m inflatable waterslide | FunAir SeaPool and swim platform | Inflatable 'banana' (10 pax) | Inflatable 'sofa' (3 pax) | 2 x inflatable 'donuts' | Certified RYA Training Centre | Compressor and dive tanks on board for rendezvous diving only | Extensive selection of board games and video games