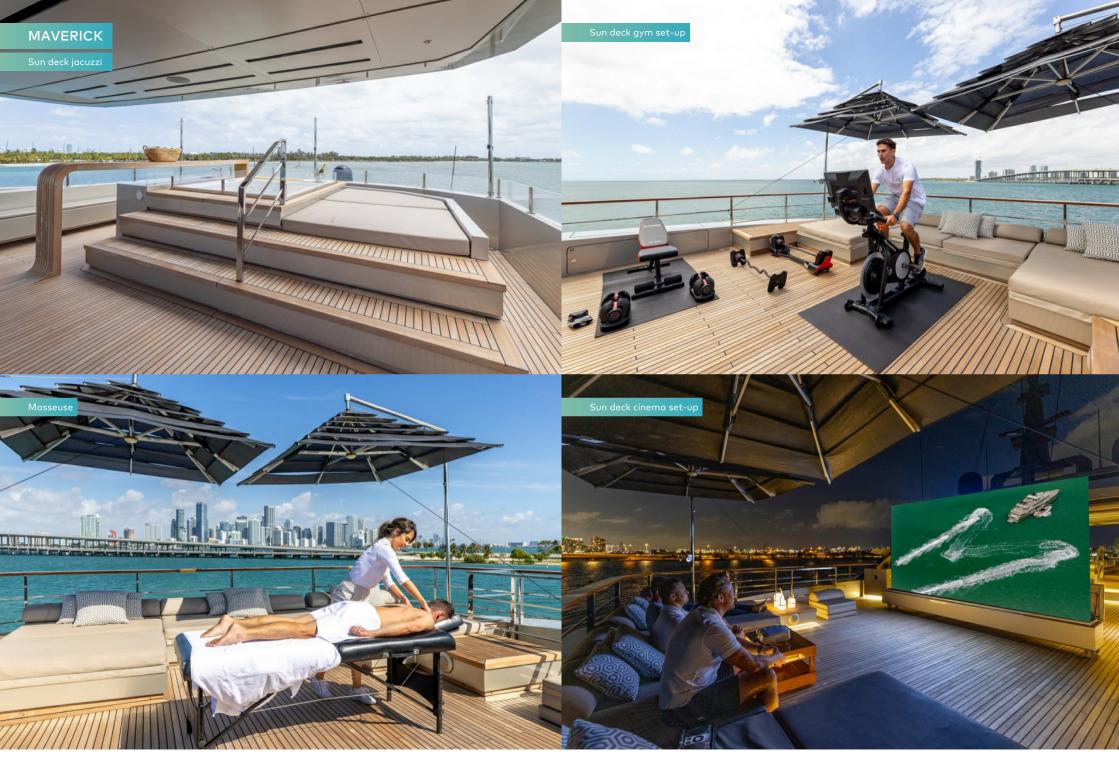

As the amazing scenery glides by, will you soak in the sun deck jacuzzi, watch a movie in the airconditioned cool of the main lounge or feel the wind in your hair in the lounge forward of the bridge? Whatever you do, in no time you'll be admiring your new surroundings and stepping into the tender to explore ashore.

## **Key features**

Triple-award-winning superyacht

Swim platform with beach club set-up

Outdoor cinema screen for up to 11 guests on the sun deck

Shaded deck dining and deck areas

Jacuzzi on the sun deck

Established charter yacht with long history of successful charters

## **Fitness & wellness**

Free weights

Upright stationary bike

On board masseuse

Dumbbells | Peloton Bike | Kettlebells | Skipping rope | Mats