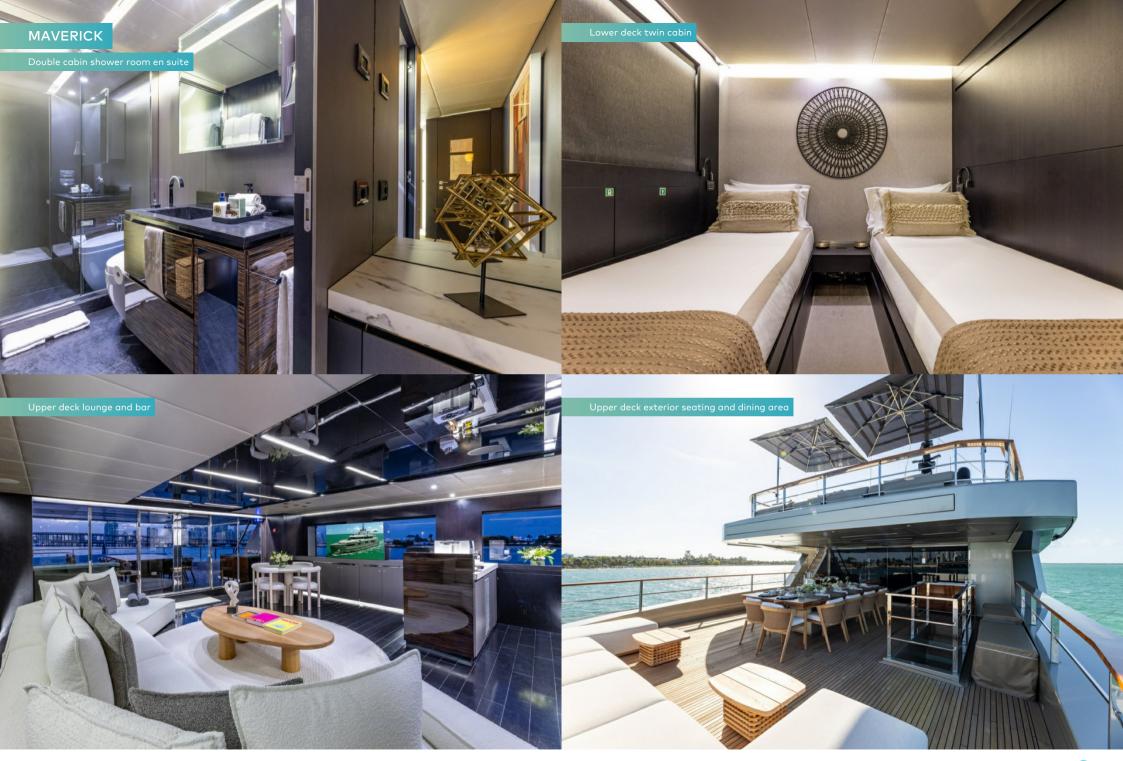

You awake in the chic surroundings of the full-beam main deck master suite, draw back the drapes and let the sun pour in through huge picture windows. Freshen up in his-and-hers en suites, check a few emails in your private office then head up to the sun deck where a wonderful breakfast of smoothies, freshly baked pastries and whatever you would like awaits you and your guests.

When you get back, there's just time for a sundowner on the sun deck before a sumptuous dinner is served on the open-air dining table on the upper deck aft with drinks from the sky lounge bar. The wine, laughs and conversation flow deep into the night and before you know it everyone heads to their cabin to dream of what lies ahead.