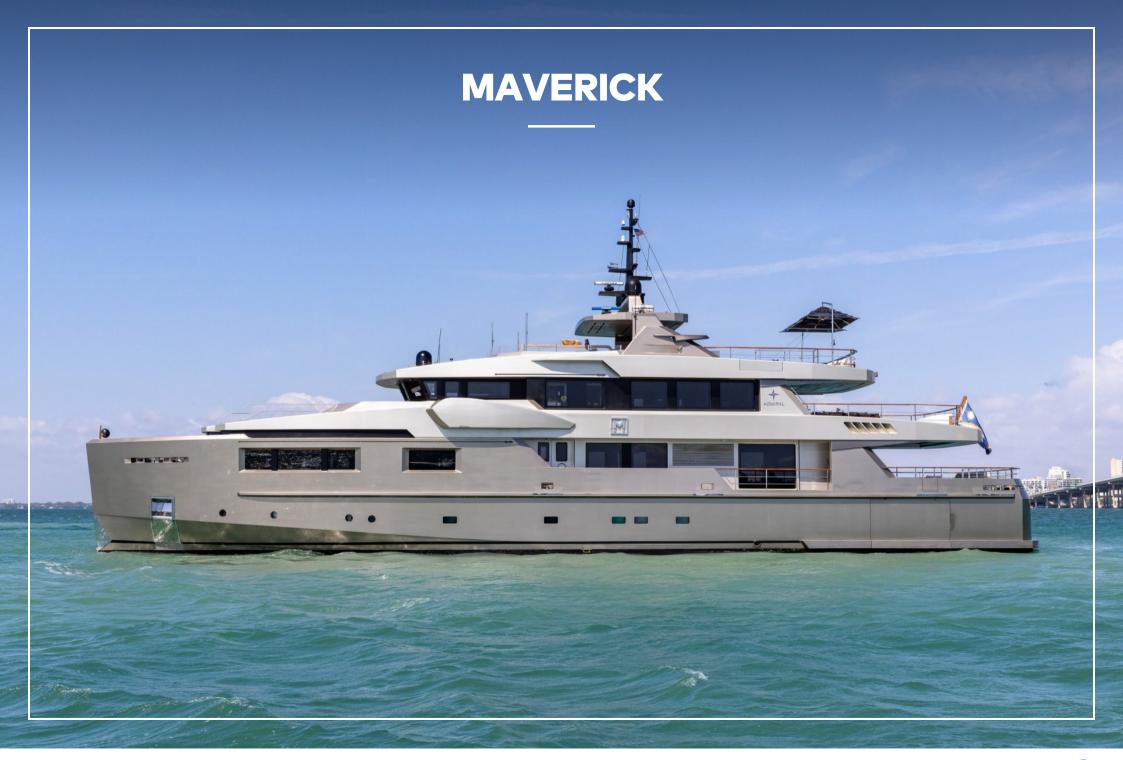

# **OVERVIEW.**

The 39.8m (130.5ft) MAVERICK is a triple-award-winning superyacht with so much space on board, 479 GT to be precise, that choosing MAVERICK is more like chartering a 50m (164ft) yacht. This is a remarkably spacious yacht with a fantastic crew whose only wish is to make your day unforgettable.