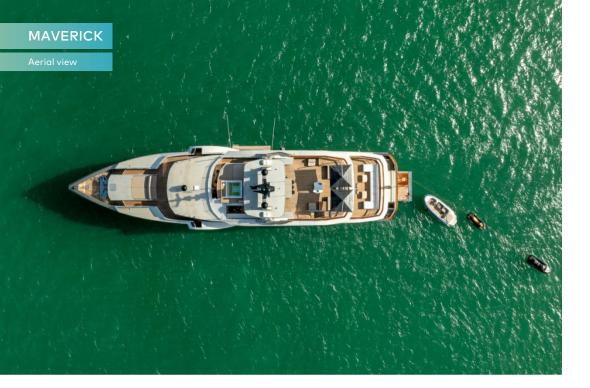

# **OVERVIEW.**

The 39.8m (130.5ft) MAVERICK is a triple-award-winning superyacht with so much space on board, 479 GT to be precise, that choosing MAVERICK is more like chartering a 50m (164ft) yacht. This is a remarkably spacious yacht with a fantastic crew whose only wish is to make your day unforgettable.

After chatting through the day's plans with the captain, the crew has set up the huge array of watertoys for a morning of thrills and spills. There are SeaBobs, Sea-Doos, an inflatable slide from the bridge deck to the sea, snorkelling, diving and fishing gear, not to mention any number of tow toys to enjoy behind seasonal chase tenders: a 12.2m (40ft) Fjord tender with 1,200hp of outboard power in summer, and for winter a 13.1m (43ft) Pirelli with 900hp outboards. And, as the yacht is an RYA-certified training centre, the crew can show you how to get the best out of all of the toys.

With a fabulous lunch ready on the sun deck, it's time to refuel with drinks from the bar. After the crew has packed up the toys, the captain guides the yacht to the next fantastic anchorage. You may not notice however as the yacht has stabilisers underway and at anchor as well as super-smooth, ultra-quiet engines.