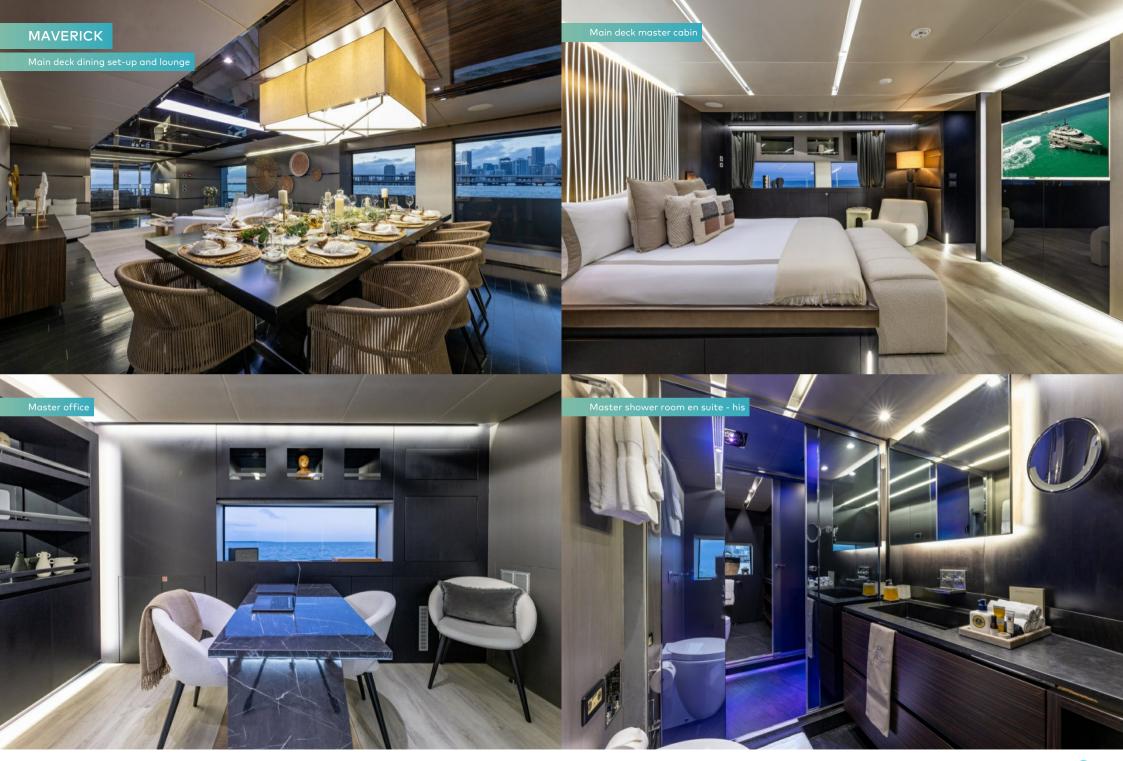

You awake in the chic surroundings of the full-beam main deck master suite, draw back the drapes and let the sun pour in through huge picture windows. Freshen up in his-and-hers en suites, check a few emails in your private office then head up to the sun deck where a wonderful breakfast of smoothies, freshly baked pastries and whatever you would like awaits you and your guests.

When you get back, there's just time for a sundowner on the sun deck before a sumptuous dinner is served on the open-air dining table on the upper deck aft with drinks from the sky lounge bar. The wine, laughs and conversation flow deep into the night and before you know it everyone heads to their cabin to dream of what lies ahead.