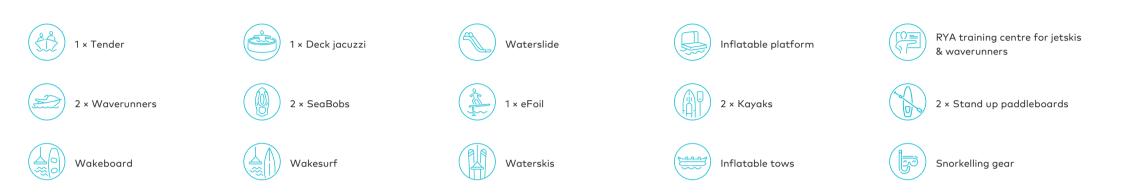

#### **Tenders & toys**

12.2m Fjord tender with 2 x 600hp Volvo Penta engines | 2 x Sea-Doo Spark TRIXX 3-UP waverunners (2 man) | 2 x F5S SeaBobs | 2 x kayaks | 2 x stand up paddle boards | eFoil | Electric surf | Wake surf board, wakeboard and waterskis | Snorkelling gear | 6m inflatable waterslide | FunAir SeaPool and swim platform | Inflatable 'banana' (10 pax) | Inflatable 'sofa' (3 pax) | 2 x inflatable 'donuts' | Certified RYA Training Centre | Compressor and dive tanks on board for rendezvous diving only | Extensive selection of board games and video games