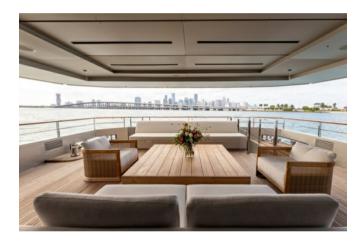

When you get back, there's just time for a sundowner on the sun deck before a sumptuous dinner is served on the open-air dining table on the upper deck aft with drinks from the sky lounge bar. The wine, laughs and conversation flow deep into the night and before you know it everyone heads to their cabin to dream of what lies ahead.