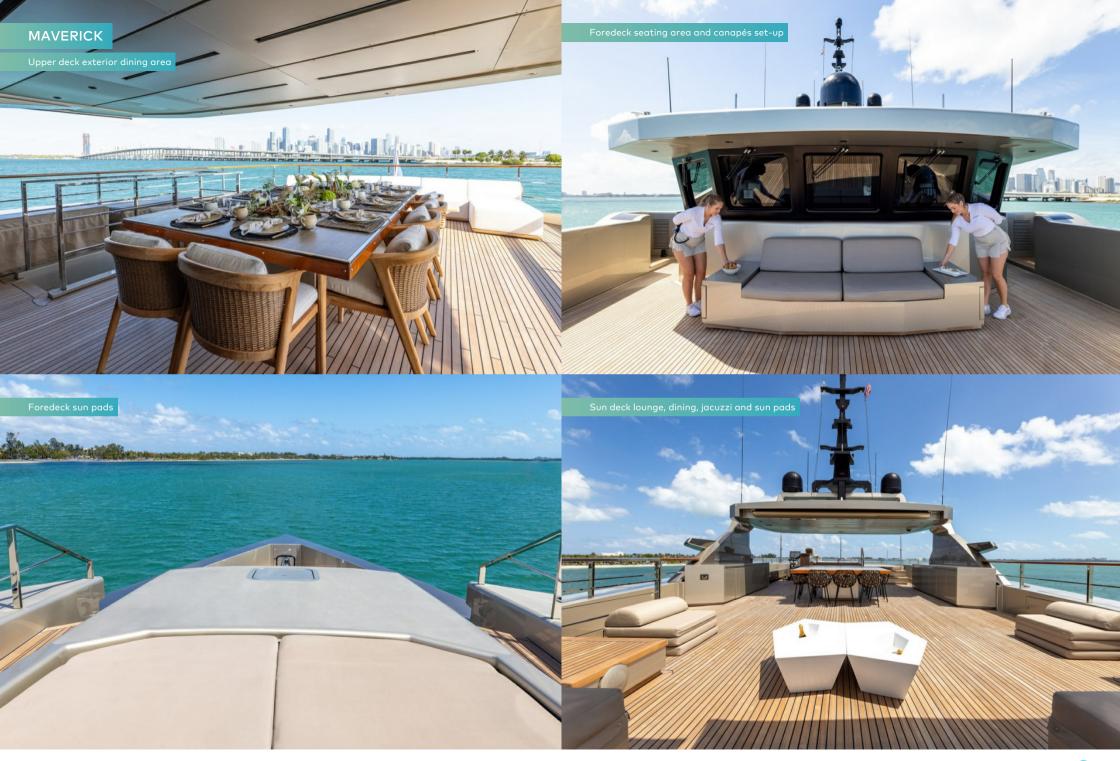

With a fabulous lunch ready on the sun deck, it's time to refuel with drinks from the bar. After the crew has packed up the toys, the captain guides the yacht to the next fantastic anchorage. You may not notice however as the yacht has stabilisers underway and at anchor as well as super-smooth, ultra-quiet engines.

As the amazing scenery glides by, will you soak in the sun deck jacuzzi, watch a movie in the airconditioned cool of the main lounge or feel the wind in your hair in the lounge forward of the bridge? Whatever you do, in no time you'll be admiring your new surroundings and stepping into the tender to explore ashore.

When you get back, there's just time for a sundowner on the sun deck before a sumptuous dinner is served on the open-air dining table on the upper deck aft with drinks from the sky lounge bar. The wine, laughs and conversation flow deep into the night and before you know it everyone heads to their cabin to dream of what lies ahead.