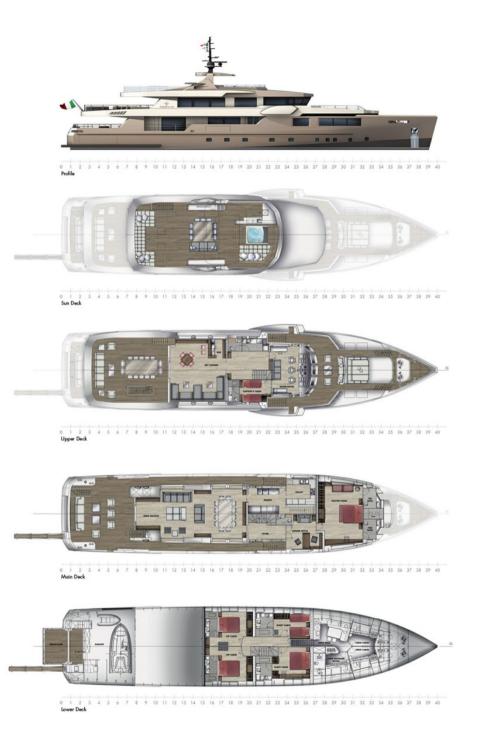

# **SPECIFICATION.**

Length 39.8m (130.5ft) Guests

Built £ 2013, Admiral, Italy

Interior designer È Admiral Centro Stile

#### Beam Â 8.5m (27.9ft)

Draft 2m (6.6ft)

Gross tonnage 479

Cruising speed 12 knots

Maximum speed 20 knots

Fuel consumption at cruising speed 220 litres per hour

Engines 2 × 1,920hp MTU

| ο ι | 000000 |  |  |  |  |  |
|-----|--------|--|--|--|--|--|
| Ľ   | 11     |  |  |  |  |  |
|     |        |  |  |  |  |  |

No. of guest cabins é 5 (4 × double, 1 × twin, 1 × additional berths)

Crew 9