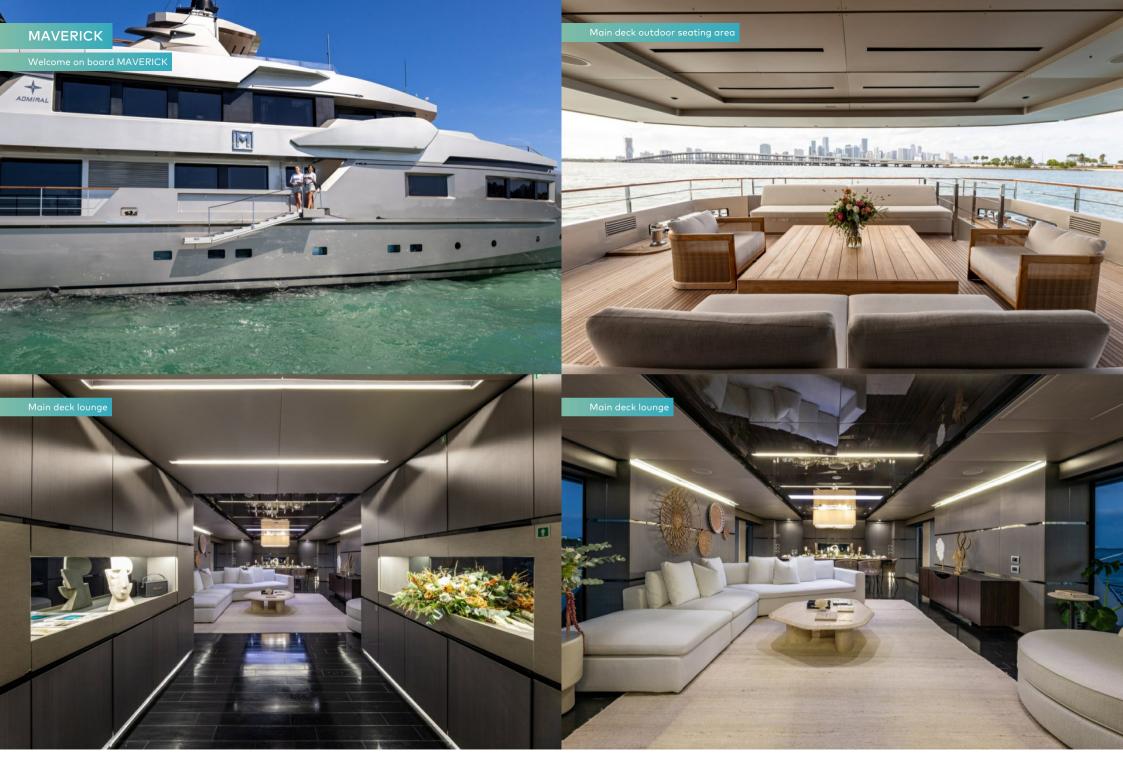

As the amazing scenery glides by, will you soak in the sun deck jacuzzi, watch a movie in the airconditioned cool of the main lounge or feel the wind in your hair in the lounge forward of the bridge? Whatever you do, in no time you'll be admiring your new surroundings and stepping into the tender to explore ashore.

When you get back, there's just time for a sundowner on the sun deck before a sumptuous dinner is served on the open-air dining table on the upper deck aft with drinks from the sky lounge bar. The wine, laughs and conversation flow deep into the night and before you know it everyone heads to their cabin to dream of what lies ahead.