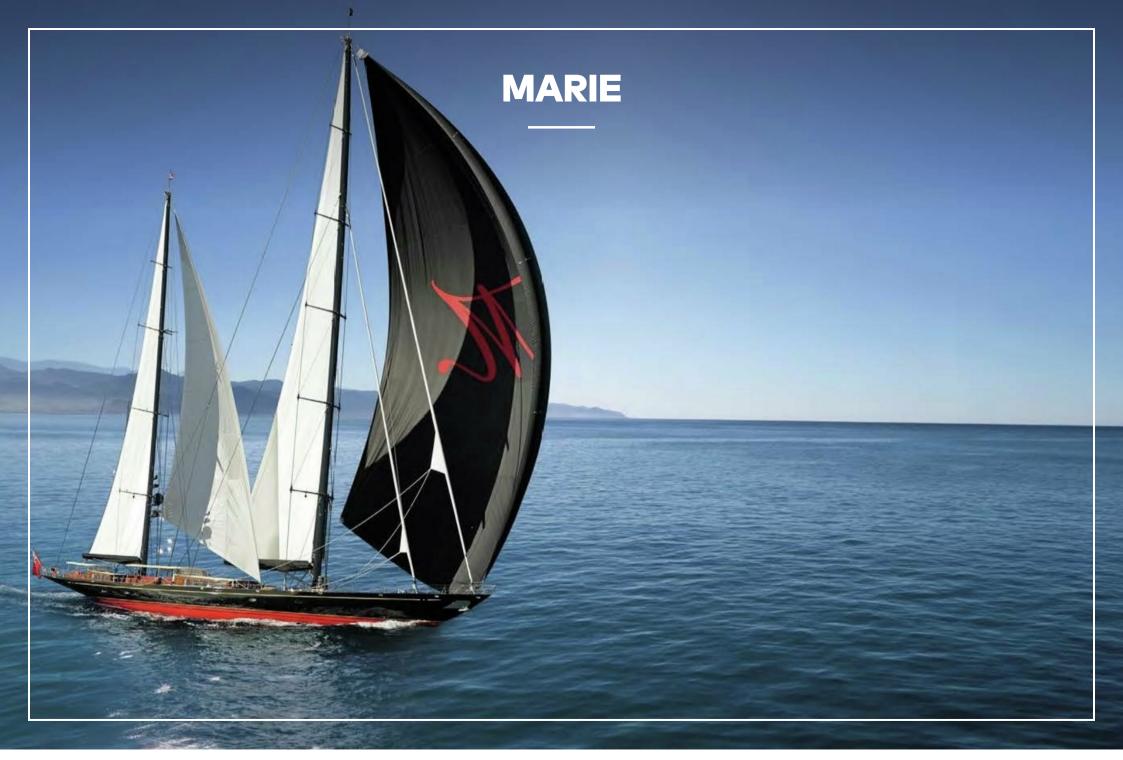

## **APERÇU.**

Classical lines and huge sail power combine to make MARIE an exciting charter yacht with enormous appeal for families.

A characterful vessel with accommodation for eight guests in four cabins, MARIE was custom-built along gentleman's yacht lines by the Dutch shipyard, Vitters. Sophisticated technology is concealed by her striking red and black hull, creating a fast, comfortable sailing yacht for both gentle cruising and regattas. Winner of the 2015 Loro Piana BVI regatta, MARIE masterfully combines thoroughbred racing credentials with the level of luxury that superyacht guests expect.

Her soaring masts were designed to carry a huge 3,300sqm (33,500sqft) press of sail, which can smoothly propel this luxury yacht to over 18 knots. The latest hybrid and carbon fibre technology ensures that she is agile and, most importantly, safe.