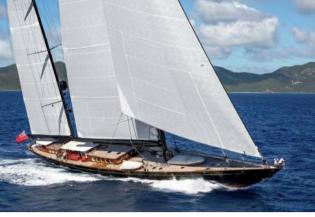

## **APERÇU.**

Classical lines and huge sail power combine to make MARIE an exciting charter yacht with enormous appeal for families.

A characterful vessel with accommodation for eight guests in four cabins, MARIE was custom-built along gentleman's yacht lines by the Dutch shipyard, Vitters. Sophisticated technology is concealed by her striking red and black hull, creating a fast, comfortable sailing yacht for both gentle cruising and regattas. Winner of the 2015 Loro Piana BVI regatta, MARIE masterfully combines thoroughbred racing credentials with the level of luxury that superyacht guests expect.

Her soaring masts were designed to carry a huge 3,300sqm (33,500sqft) press of sail, which can smoothly propel this luxury yacht to over 18 knots. The latest hybrid and carbon fibre technology ensures that she is agile and, most importantly, safe.