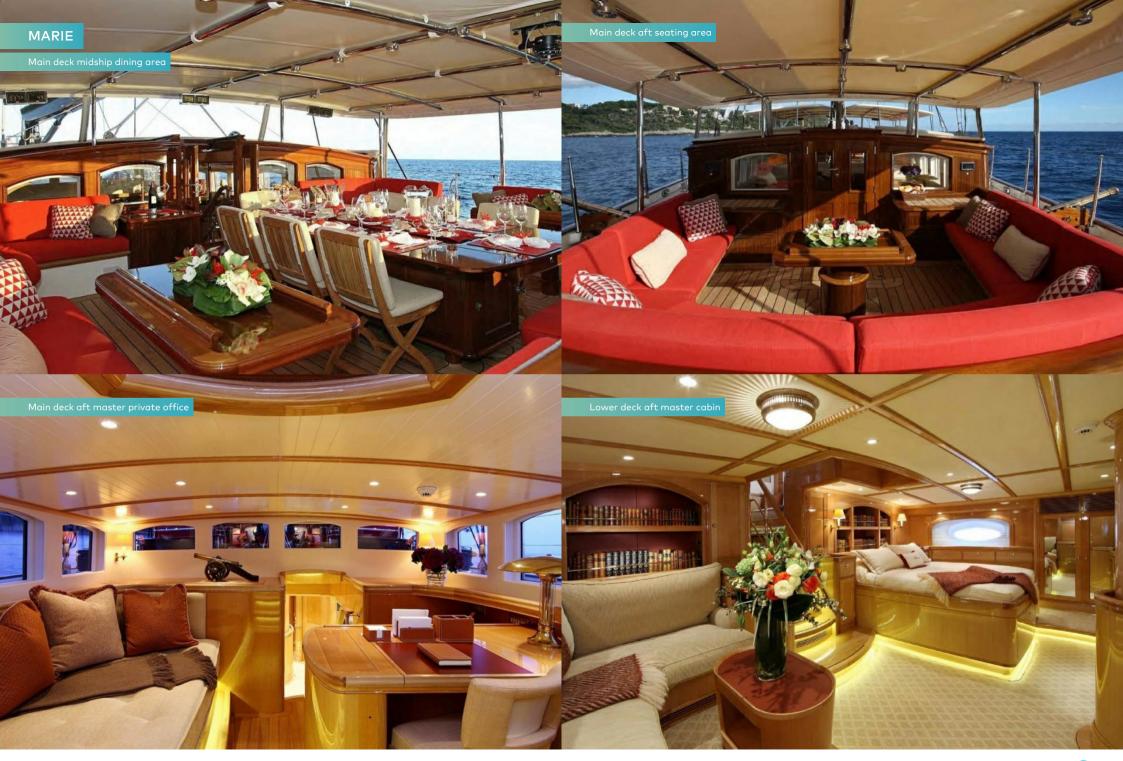

Bursting with personality, MARIE's light, open-plan interior is comfortable and welcoming, with traditional features including miniature cannons, muskets and a suit of armour recalling the Golden Age of exploration. A split-level lounge is illuminated by large skylights that filter plenty of natural light into the relaxed deck house with its bar and cosy seating area. A more formal setting below features a Steinway baby grand piano and an oval dining table.

The large, sheltered cockpit is a favourite spot for al fresco dining and relaxing at anchor, and the wide decks beyond provide ample opportunities to bask in the sun. The master cabin, with its en suite steam room and deck house study, has its own private cockpit, creating a romantic setting aft for sundowners or an after dinner aperitif. The guest double cabin is equally light and airy and there are two twin cabins (one convertible) each with pullman berths that are popular with children.