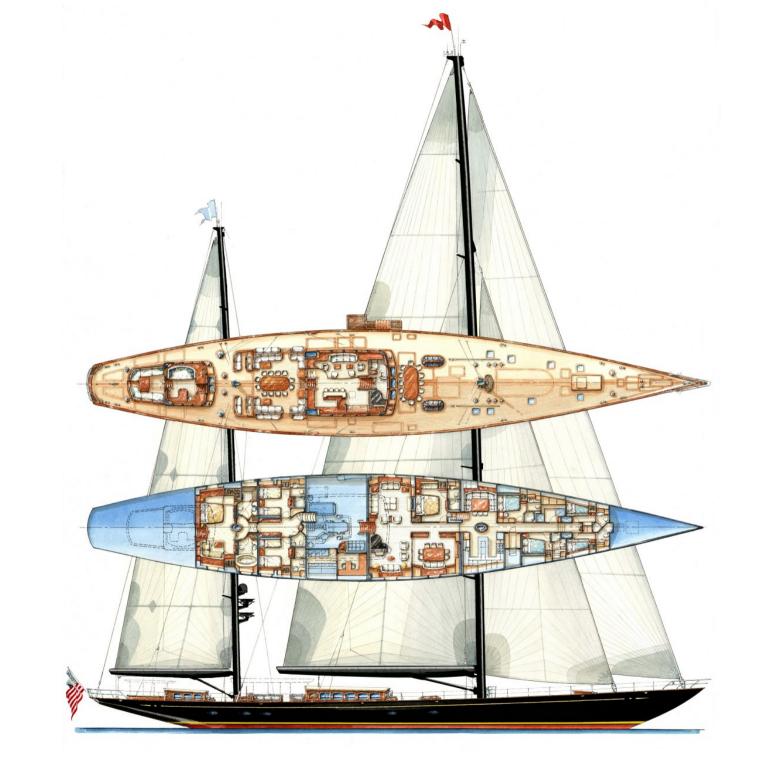

## **APERÇU.**

Classical lines and huge sail power combine to make MARIE an exciting charter yacht with enormous appeal for families.

A characterful vessel with accommodation for eight guests in four cabins, MARIE was custom-built along gentleman's yacht lines by the Dutch shipyard, Vitters. Sophisticated technology is concealed by her striking red and black hull, creating a fast, comfortable sailing yacht for both gentle cruising and regattas. Winner of the 2015 Loro Piana BVI regatta, MARIE masterfully combines thoroughbred racing credentials with the level of luxury that superyacht guests expect.

Bursting with personality, MARIE's light, open-plan interior is comfortable and welcoming, with traditional features including miniature cannons, muskets and a suit of armour recalling the Golden Age of exploration. A split-level lounge is illuminated by large skylights that filter plenty of natural light into the relaxed deck house with its bar and cosy seating area. A more formal setting below features a Steinway baby grand piano and an oval dining table.

The large, sheltered cockpit is a favourite spot for al fresco dining and relaxing at anchor, and the wide decks beyond provide ample opportunities to bask in the sun. The master cabin, with its en suite steam room and deck house study, has its own private cockpit, creating a romantic setting aft for sundowners or an after dinner aperitif. The guest double cabin is equally light and airy and there are two twin cabins (one convertible) each with pullman berths that are popular with children.

The exquisite 3.7m (12ft) launch, MARIETTA, is housed on board. This 1910 Mylne-designed sailing dinghy with an electric motor is perfect for exploring quiet bays or teaching children to sail. The young and the mischievous will enjoy playing 'pirates' and firing a salute from MARIE's fully operational cannons. Others will love the crow's nest lift that hoists two guests 37.5m (123ft) up the main mast for spectacular views.

Her soaring masts were designed to carry a huge 3,300sqm (33,500sqft) press of sail, which can smoothly propel this luxury yacht to over 18 knots. The latest hybrid and carbon fibre technology ensures that she is agile and, most importantly, safe.

Crows nest up over 123 feet

BURGESS

BURGESS

| Longueur<br>54,6m                                                        | Invités<br>8                                                                                 |                                                                                                                                                                                                                                                                                                                                                                                                                                                                                                                                                                                                                                                                                                     |
|--------------------------------------------------------------------------|----------------------------------------------------------------------------------------------|-----------------------------------------------------------------------------------------------------------------------------------------------------------------------------------------------------------------------------------------------------------------------------------------------------------------------------------------------------------------------------------------------------------------------------------------------------------------------------------------------------------------------------------------------------------------------------------------------------------------------------------------------------------------------------------------------------|
| Chantier<br>2010 (rebuilt 2015), Vitters Shipyard, The<br>Netherlands    | Nb de cabines invités<br>4 (2 × double, 1 × double/twin, 1 × twin,<br>2 × additional berths) | 4                                                                                                                                                                                                                                                                                                                                                                                                                                                                                                                                                                                                                                                                                                   |
| Designer d'intérieur<br>Hoek Design/David Easton                         | Équipage<br>8                                                                                |                                                                                                                                                                                                                                                                                                                                                                                                                                                                                                                                                                                                                                                                                                     |
| Largeur<br>9,5m                                                          | <u>Voir le yacht sur le site</u>                                                             |                                                                                                                                                                                                                                                                                                                                                                                                                                                                                                                                                                                                                                                                                                     |
| Tirant d'eau min / max<br>4,9m/4,9m                                      | Regarder la vidéo du yacht                                                                   |                                                                                                                                                                                                                                                                                                                                                                                                                                                                                                                                                                                                                                                                                                     |
| Déplacement<br>290 tonnes                                                |                                                                                              | and the second se |
| Vitesse de croisière<br>10 knots                                         |                                                                                              |                                                                                                                                                                                                                                                                                                                                                                                                                                                                                                                                                                                                                                                                                                     |
| Vitesse maximale<br>17 knots                                             |                                                                                              |                                                                                                                                                                                                                                                                                                                                                                                                                                                                                                                                                                                                                                                                                                     |
| Consommation de carburant en vitesse de croisière<br>55 litres par heure | e                                                                                            |                                                                                                                                                                                                                                                                                                                                                                                                                                                                                                                                                                                                                                                                                                     |