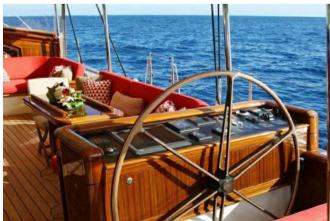

Bursting with personality, MARIE's light, open-plan interior is comfortable and welcoming, with traditional features including miniature cannons, muskets and a suit of armour recalling the Golden Age of exploration. A split-level lounge is illuminated by large skylights that filter plenty of natural light into the relaxed deck house with its bar and cosy seating area. A more formal setting below features a Steinway baby grand piano and an oval dining table.

The large, sheltered cockpit is a favourite spot for al fresco dining and relaxing at anchor, and the wide decks beyond provide ample opportunities to bask in the sun. The master cabin, with its en suite steam room and deck house study, has its own private cockpit, creating a romantic setting aft for sundowners or an after dinner aperitif. The guest double cabin is equally light and airy and there are two twin cabins (one convertible) each with pullman berths that are popular with children.