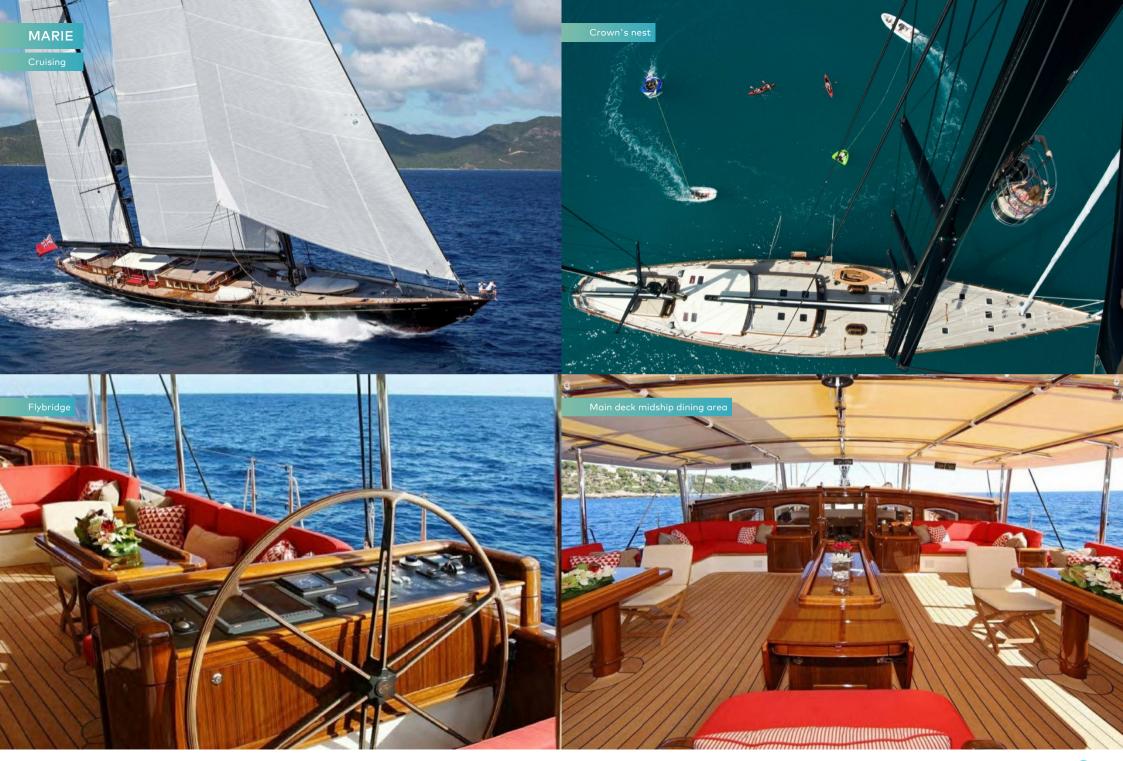

Bursting with personality, MARIE's light, open-plan interior is comfortable and welcoming, with traditional features including miniature cannons, muskets and a suit of armour recalling the Golden Age of exploration. A split-level lounge is illuminated by large skylights that filter plenty of natural light into the relaxed deck house with its bar and cosy seating area. A more formal setting below features a Steinway baby grand piano and an oval dining table.

The large, sheltered cockpit is a favourite spot for al fresco dining and relaxing at anchor, and the wide decks beyond provide ample opportunities to bask in the sun. The master cabin, with its en suite steam room and deck house study, has its own private cockpit, creating a romantic setting aft for sundowners or an after dinner aperitif. The guest double cabin is equally light and airy and there are two twin cabins (one convertible) each with pullman berths that are popular with children.

The exquisite 3.7m (12ft) launch, MARIETTA, is housed on board. This 1910 Mylne-designed sailing dinghy with an electric motor is perfect for exploring quiet bays or teaching children to sail. The young and the mischievous will enjoy playing 'pirates' and firing a salute from MARIE's fully operational cannons. Others will love the crow's nest lift that hoists two guests 37.5m (123ft) up the main mast for spectacular views.