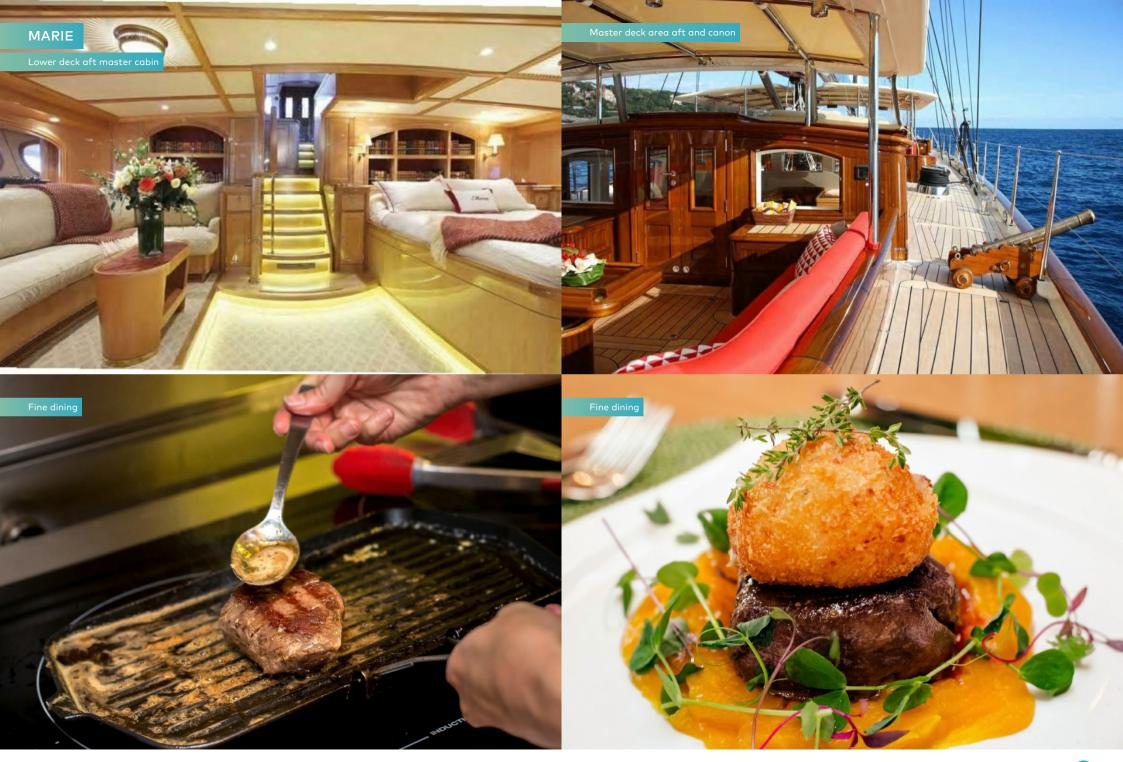

The large, sheltered cockpit is a favourite spot for al fresco dining and relaxing at anchor, and the wide decks beyond provide ample opportunities to bask in the sun. The master cabin, with its en suite steam room and deck house study, has its own private cockpit, creating a romantic setting aft for sundowners or an after dinner aperitif. The guest double cabin is equally light and airy and there are two twin cabins (one convertible) each with pullman berths that are popular with children.

The exquisite 3.7m (12ft) launch, MARIETTA, is housed on board. This 1910 Mylne-designed sailing dinghy with an electric motor is perfect for exploring quiet bays or teaching children to sail. The young and the mischievous will enjoy playing 'pirates' and firing a salute from MARIE's fully operational cannons. Others will love the crow's nest lift that hoists two guests 37.5m (123ft) up the main mast for spectacular views.