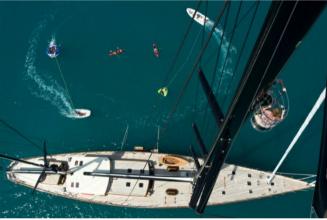

The large, sheltered cockpit is a favourite spot for al fresco dining and relaxing at anchor, and the wide decks beyond provide ample opportunities to bask in the sun. The master cabin, with its en suite steam room and deck house study, has its own private cockpit, creating a romantic setting aft for sundowners or an after dinner aperitif. The guest double cabin is equally light and airy and there are two twin cabins (one convertible) each with pullman berths that are popular with children.

The exquisite 3.7m (12ft) launch, MARIETTA, is housed on board. This 1910 Mylne-designed sailing dinghy with an electric motor is perfect for exploring quiet bays or teaching children to sail. The young and the mischievous will enjoy playing 'pirates' and firing a salute from MARIE's fully operational cannons. Others will love the crow's nest lift that hoists two guests 37.5m (123ft) up the main mast for spectacular views.