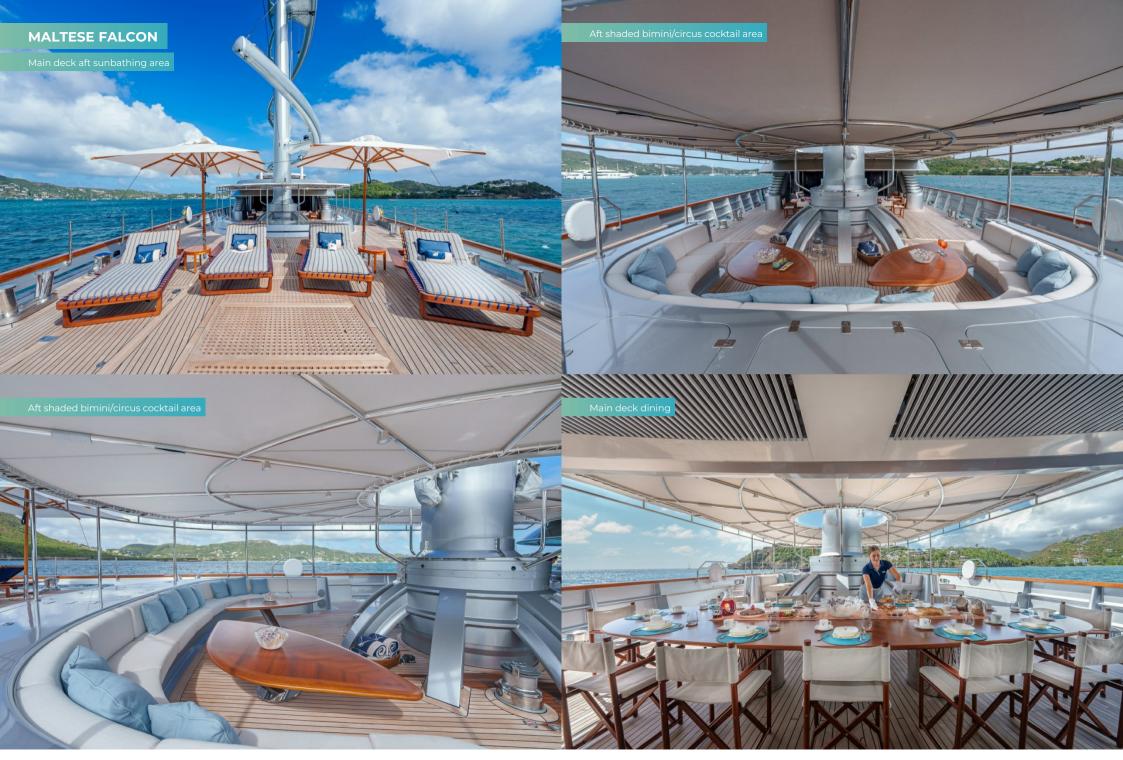

As well as a gleaming hull repaint, there is a new extendable passerelle that takes you all the way down to the water where there is a new inflatable platform for beach-club sea-level living. The flybridge has a new circular sunbed that rotates with the sun. Inside you'll find her guest areas brighter and more welcoming with lighter woods, cream panels and new tapestries.

Her signature features remain, including the three-deck sky-lit atrium, where the stairs gracefully spiral around the main mast – a masterpiece in modern yacht design and yet another of MALTESE FALCON's iconic features. The world's largest outdoor cinema, projecting movies onto the lower sail, continues to offer a unique cinematic experience as you watch from the flybridge. The main deck aft, now shaded by a stylish new hardtop, has been further enhanced for entertainment, with open-air dining aft and a revamped circular sit-up bar adorned with cream marble and new sound and light systems.