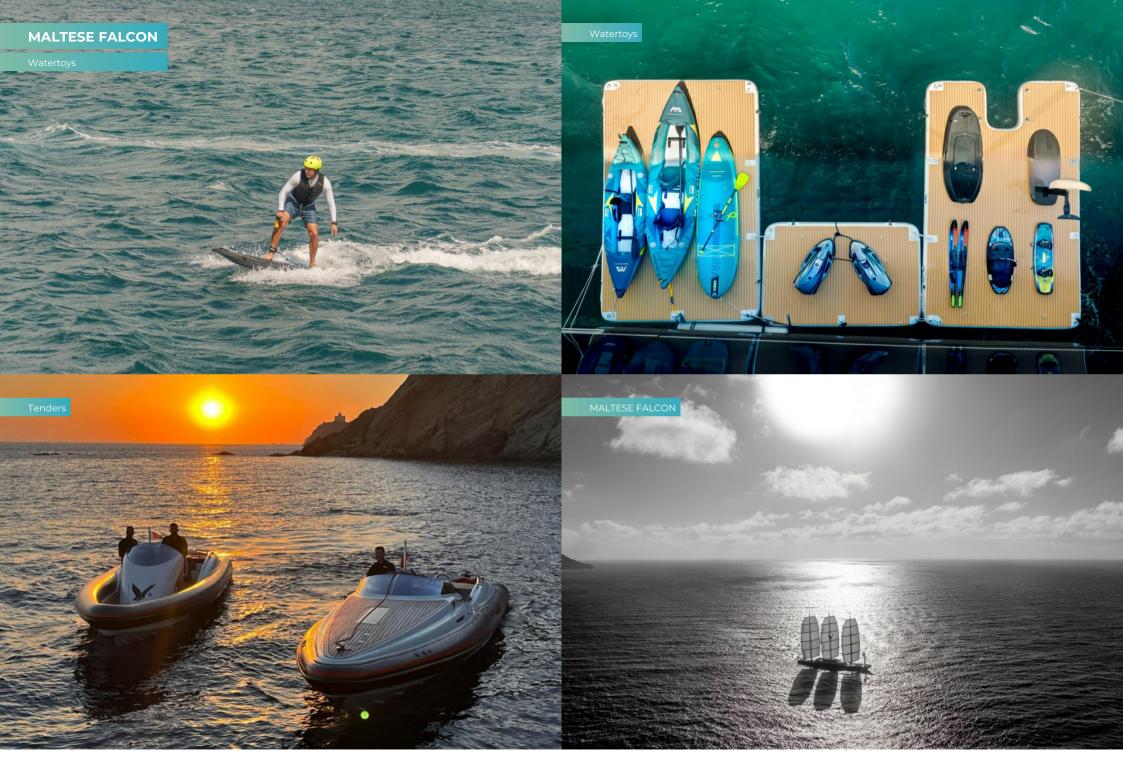

On the water, you'll find whatever you're looking for in MALTESE FALCON's garage of brand-new toys. She has a 10m (33ft) Pascoe tender to ferry guests into port or onto a deserted beach for a BBQ and thrill them on waterskis and wakeboards. SeaBobs, kayaks, SUPs, jet surfs, snorkelling equipment, windsurfers - she has plenty to keep you entertained.

# **ANNEXES & JEUX NAUTIQUES**

2 × Tenders

4 × SeaBobs

2 × eFoil

2 × Jetsurfs

4 × Kayaks

4 × Stand up paddleboards

Windsurfer

10m Pascoe Open tender with 440hp engine, 10m Pascoe cabin tender with 400hp engine | 3 x FSS SeaBobs | F5 SeaBob | 2 x Radinn electric jet surf | 2 x eFoil | 4 x stand up paddle boards | 4 x Kayaks (2 x 2 pax, 2 x 1 pax) | 2 x Kneeboards | Skimboard | 2 x Windsurfer | 3 x wakeboards (2 x adult, 1 x child), Waterskis | 9 x Inflatables | Anti-jellyfish pool | Large inflatable platform (three pieces with handrail & swim ladder - 1 x 3mx2m, 2 x 3mx5m) | Snorkelling gear (12 pax) | Fishing gear