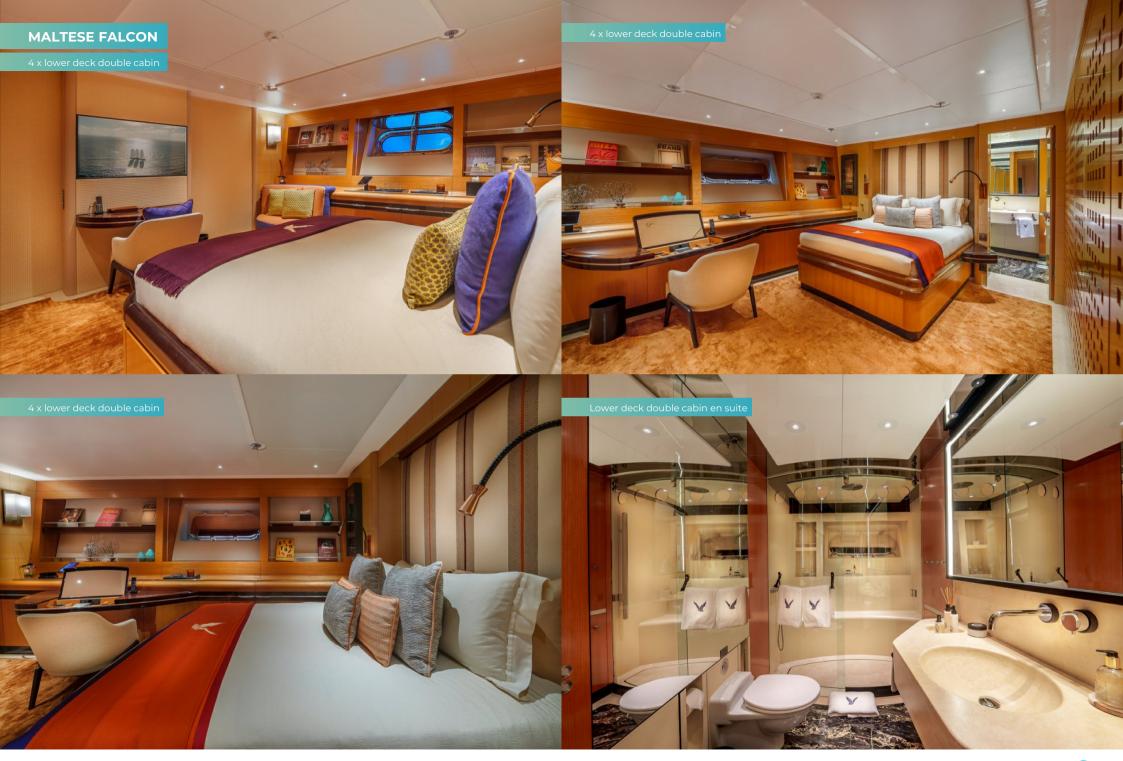

The full-beam master suite on the lower deck provides a luxurious space to rest at the end of the day, featuring a large walk-in wardrobe, adjoining gym, and his-and-hers bathrooms, now featuring a jacuzzi bath in addition to a shower room. Alternatively, guests may choose the private VIP deck on the flybridge, offering an aft-facing terrace, walkaround side decks and a brand-new bed with a concealed rising TV. Four additional double cabins on the lower deck, each with en suite facilities, complete the accommodation.