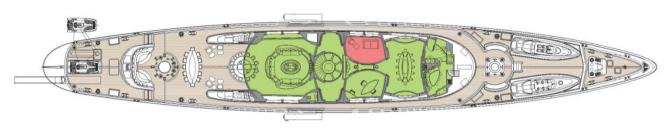

MS Sculpt (Electric Muscle Stimulator Machine)

## **COMMUNICATION ET DIVERTISSEMENT**



Satcom & cellular communications facilities



Wi-Fi internet access



Starlink



Indoor cinema



Outdoor cinema



Speaker systems



Streaming services



Video games



Piano

Outdoor cinema screen | B & O surround sound throughout the vessel, including lower and upper outside aft decks | Brand new TVs throughout and movie projector | New cinema room | Kaleidescape with Netflix and Prime is available in each cabin and there is also Apple TV in four of the guest cabins | iPod docking stations in all cabins | Satcom & cellular communications facilities | VSAT | Wi-Fi internet access, equipped with 2 Elon Musk's 'Starlink' high speed internet with Omni access.

Deck Plans



#### **BRIDGE DECK**



#### MAIN DECK



#### LOWER DECK



#### UNDER THE LOWER DECK

GUEST AREAS MASTER SUITE VIP SUITE GUEST CABINS CINEMA GYM MASSAGE SUITE

## BURGESS

# WORLD CLASS. WORLD WIDE

London

Monaco

New York

Miami

Singapore

Beverly Hills

Palma

Athens

Dubai

Phuket

ıket

Hong Kong

Tokyo

Sydney

**Mumbai** 

Shanghai Rio de Janeiro

+86 187 0898 6800 +55 21 2553-323

Aspen

+1 970 710 2294

La publicité de ce(s) navire(s) dans des publications imprimées, sur Internet ou sur tout autre support n'est pas autorisée sans l'autorisation écrite préalable de Burgess Toutes les informations sont données de bonne foi et sont considérées comme exactes, mais elles ne peuvent être garanties.

Dernière mise à jour : 06 mars 2025