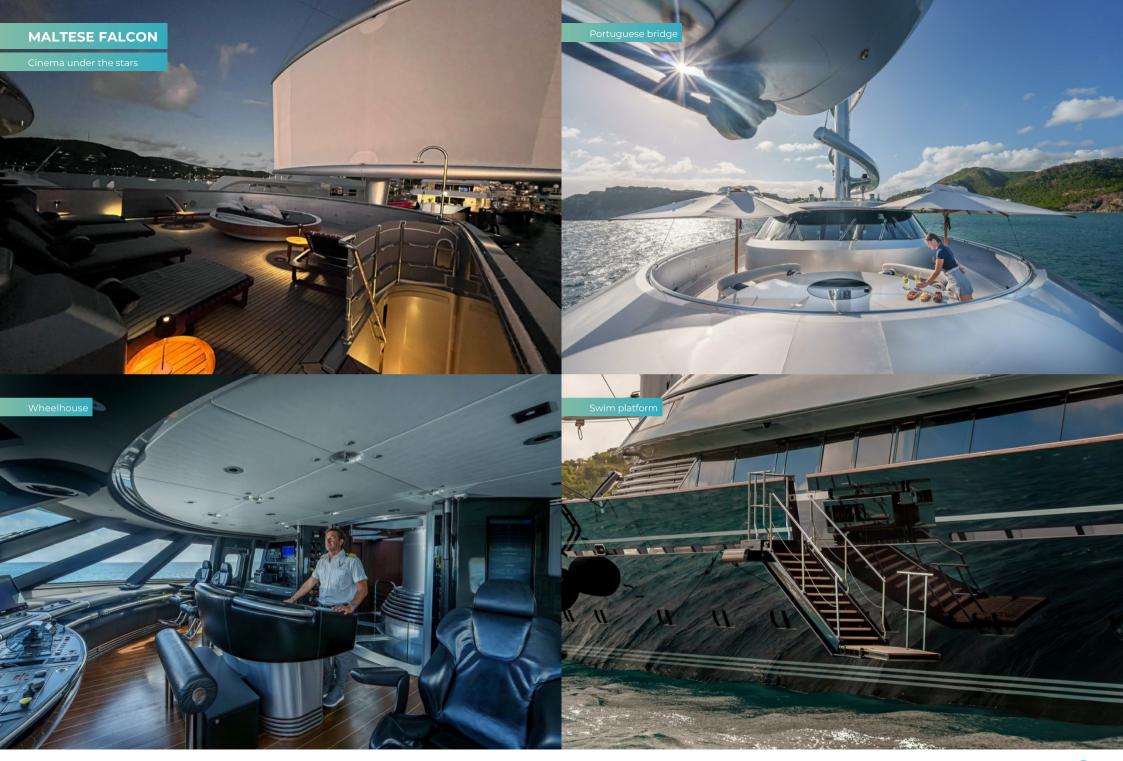

There's a new cinema room on the main deck, a redesigned Japanese-style dining room and her gym shares a state-of-the-art MS Sculpt electric muscle stimulator with the massage room. As well as the latest Starlink Wi-Fi throughout and a wheelhouse brimming with the latest technology, she now operates more sustainably with LED lighting throughout, a new engine control room and new generators for lower noise and vibration.

Her signature features remain, including the three-deck sky-lit atrium, where the stairs gracefully spiral around the main mast – a masterpiece in modern yacht design and yet another of MALTESE FALCON's iconic features. The world's largest outdoor cinema, projecting movies onto the lower sail, continues to offer a unique cinematic experience as you watch from the flybridge. The main deck aft, now shaded by a stylish new hardtop, has been further enhanced for entertainment, with open-air dining aft and a revamped circular sit-up bar adorned with cream marble and new sound and light systems.