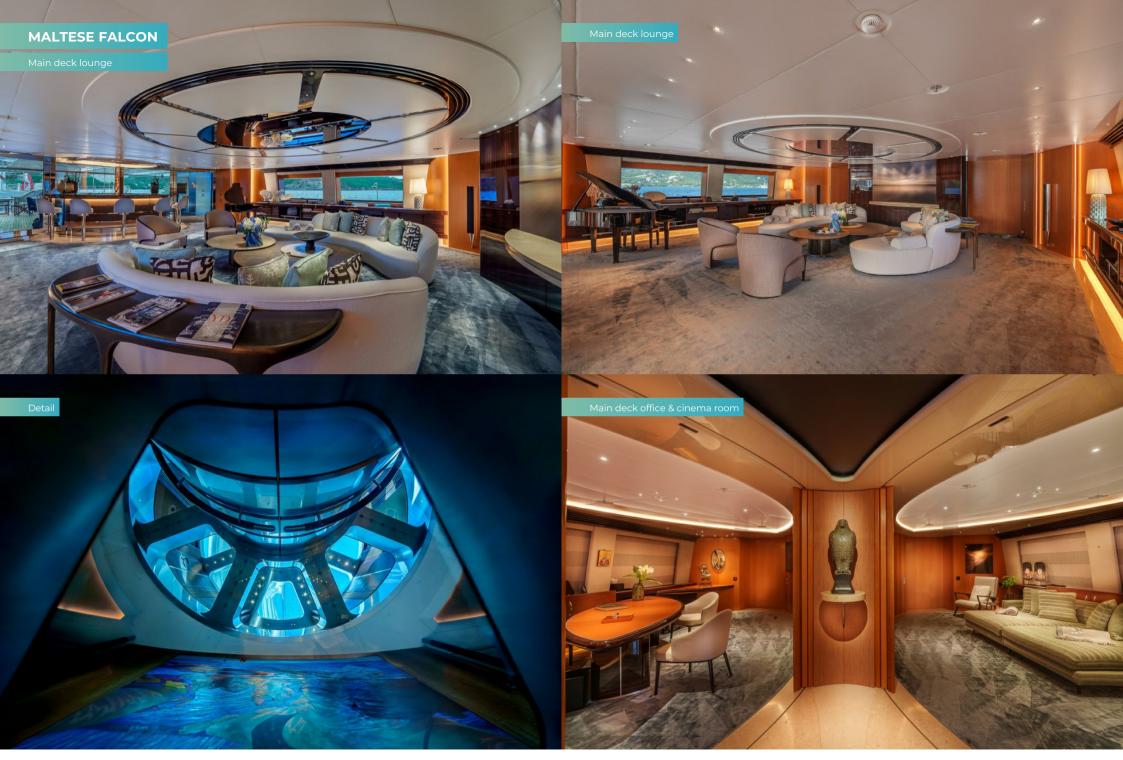

As well as a gleaming hull repaint, there is a new extendable passerelle that takes you all the way down to the water where there is a new inflatable platform for beach-club sea-level living. The flybridge has a new circular sunbed that rotates with the sun. Inside you'll find her guest areas brighter and more welcoming with lighter woods, cream panels and new tapestries.

There's a new cinema room on the main deck, a redesigned Japanese-style dining room and her gym shares a state-of-the-art MS Sculpt electric muscle stimulator with the massage room. As well as the latest Starlink Wi-Fi throughout and a wheelhouse brimming with the latest technology, she now operates more sustainably with LED lighting throughout, a new engine control room and new generators for lower noise and vibration.

Her signature features remain, including the three-deck sky-lit atrium, where the stairs gracefully spiral around the main mast – a masterpiece in modern yacht design and yet another of MALTESE FALCON's iconic features. The world's largest outdoor cinema, projecting movies onto the lower sail, continues to offer a unique cinematic experience as you watch from the flybridge. The main deck aft, now shaded by a stylish new hardtop, has been further enhanced for entertainment, with open-air dining aft and a revamped circular sit-up bar adorned with cream marble and new sound and light systems.