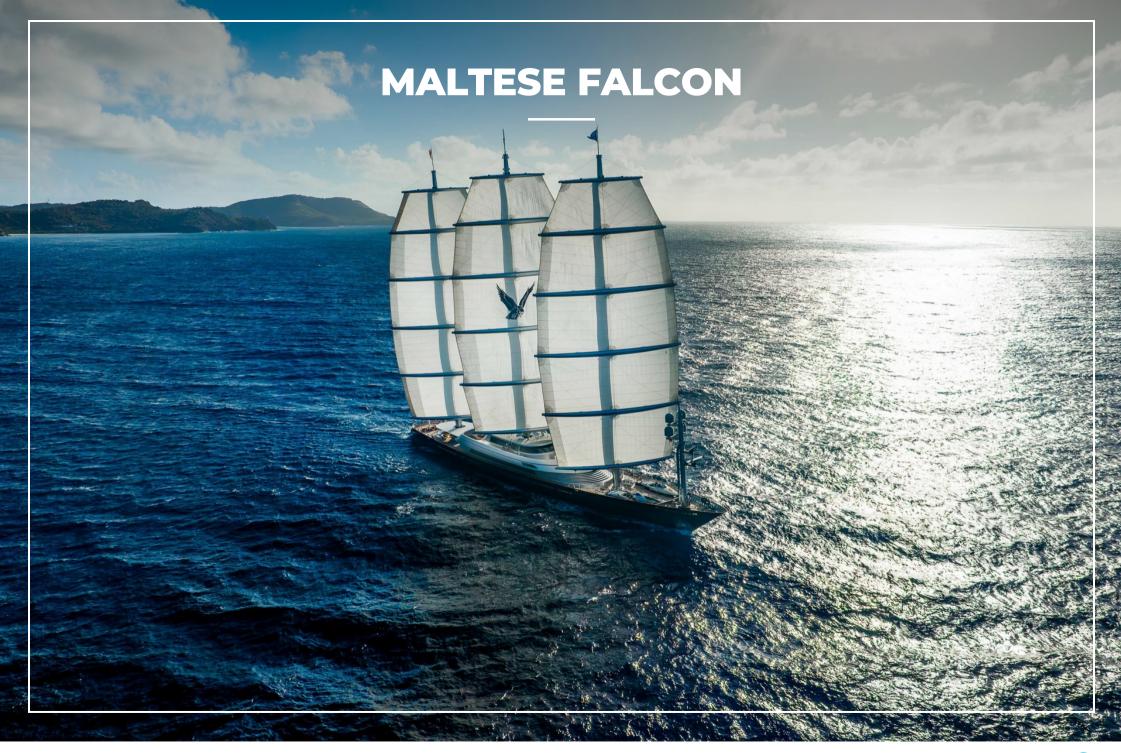

#### **MALTESE FALCON**

The instantly recognisable 88m (288.6ft) MALTESE FALCON is celebrated among the finest superyachts in the world having won a host of awards, and is still acclaimed as one of the world's most innovative sailing yachts today. Now, this truly iconic yacht is better than ever having undergone a remarkable transformation. A significant double refit in summer 2022 and winter 2022-23, has elevated this iconic superyacht to new heights of luxury and performance, incorporating a series of impressive upgrades.

Her signature features remain, including the three-deck sky-lit atrium, where the stairs gracefully spiral around the main mast – a masterpiece in modern yacht design and yet another of MALTESE FALCON's iconic features. The world's largest outdoor cinema, projecting movies onto the lower sail, continues to offer a unique cinematic experience as you watch from the flybridge. The main deck aft, now shaded by a stylish new hardtop, has been further enhanced for entertainment, with open-air dining aft and a revamped circular sit-up bar adorned with cream marble and new sound and light systems.