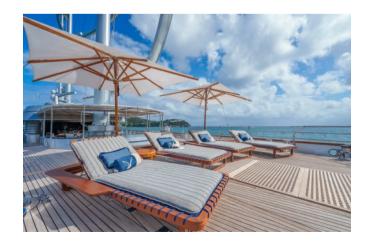

Her signature features remain, including the three-deck sky-lit atrium, where the stairs gracefully spiral around the main mast – a masterpiece in modern yacht design and yet another of MALTESE FALCON's iconic features. The world's largest outdoor cinema, projecting movies onto the lower sail, continues to offer a unique cinematic experience as you watch from the flybridge. The main deck aft, now shaded by a stylish new hardtop, has been further enhanced for entertainment, with open-air dining aft and a revamped circular sit-up bar adorned with cream marble and new sound and light systems.

On the water, you'll find whatever you're looking for in MALTESE FALCON's garage of brand-new toys. She has a 10m (33ft) Pascoe tender to ferry guests into port or onto a deserted beach for a BBQ and thrill them on waterskis and wakeboards. SeaBobs, kayaks, SUPs, jet surfs, snorkelling equipment, windsurfers - she has plenty to keep you entertained.