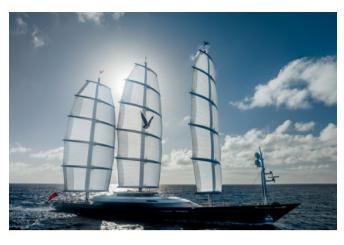

On the water, you'll find whatever you're looking for in MALTESE FALCON's garage of brand-new toys. She has a 10m (33ft) Pascoe tender to ferry guests into port or onto a deserted beach for a BBQ and thrill them on waterskis and wakeboards. SeaBobs, kayaks, SUPs, jet surfs, snorkelling equipment, windsurfers - she has plenty to keep you entertained.

10m Pascoe Open tender with 440hp engine, 10m Pascoe cabin tender with 400hp engine | 3 x FSS SeaBobs | F5 SeaBob | 2 x Radinn electric jet surf | 2 x eFoil | 4 x stand up paddle boards | 4 x Kayaks (2 x 2 pax, 2 x 1 pax) | 2 x Kneeboards | Skimboard | 2 x Windsurfer | 3 x wakeboards (2 x adult, 1 x child), Waterskis | 9 x Inflatables | Anti-jellyfish pool | Large inflatable platform (three pieces with handrail & swim ladder - 1 x 3mx2m, 2 x 3mx5m) | Snorkelling gear (12 pax) | Fishing gear