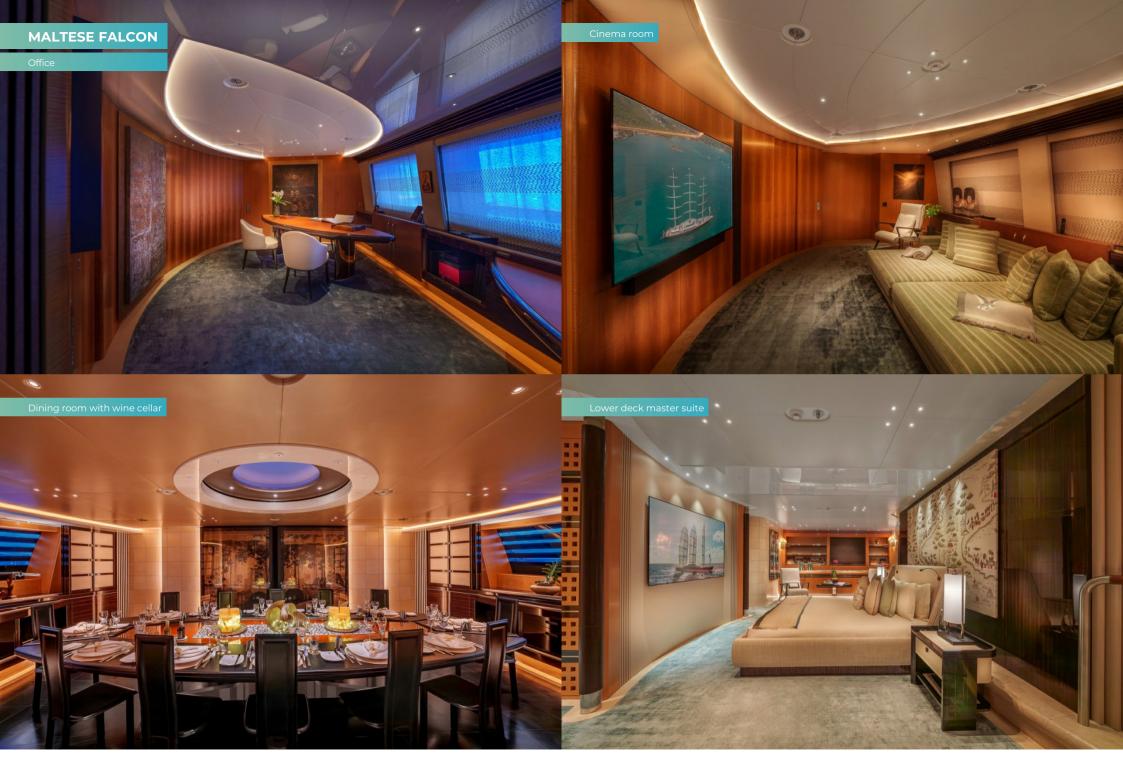

There's a new cinema room on the main deck, a redesigned Japanese-style dining room and her gym shares a state-of-the-art MS Sculpt electric muscle stimulator with the massage room. As well as the latest Starlink Wi-Fi throughout and a wheelhouse brimming with the latest technology, she now operates more sustainably with LED lighting throughout, a new engine control room and new generators for lower noise and vibration.

Her signature features remain, including the three-deck sky-lit atrium, where the stairs gracefully spiral around the main mast – a masterpiece in modern yacht design and yet another of MALTESE FALCON's iconic features. The world's largest outdoor cinema, projecting movies onto the lower sail, continues to offer a unique cinematic experience as you watch from the flybridge. The main deck aft, now shaded by a stylish new hardtop, has been further enhanced for entertainment, with open-air dining aft and a revamped circular sit-up bar adorned with cream marble and new sound and light systems.

The full-beam master suite on the lower deck provides a luxurious space to rest at the end of the day, featuring a large walk-in wardrobe, adjoining gym, and his-and-hers bathrooms, now featuring a jacuzzi bath in addition to a shower room. Alternatively, guests may choose the private VIP deck on the flybridge, offering an aft-facing terrace, walkaround side decks and a brand-new bed with a concealed rising TV. Four additional double cabins on the lower deck, each with en suite facilities, complete the accommodation.