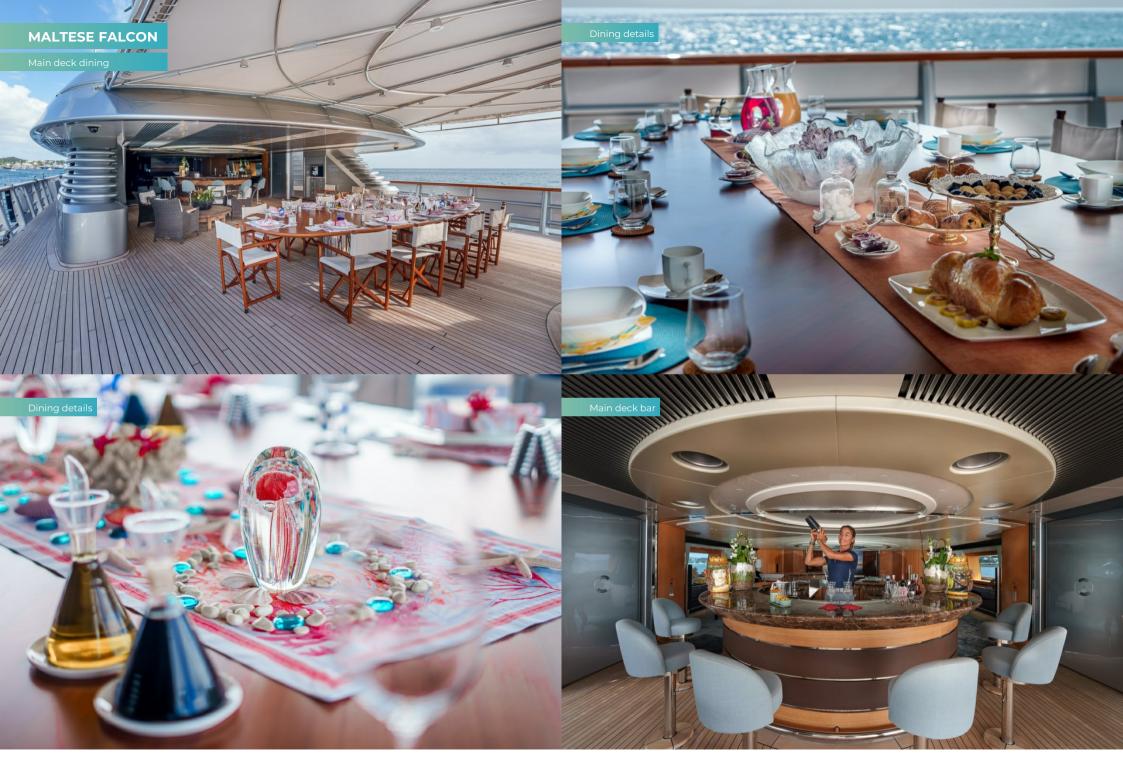

Her signature features remain, including the three-deck sky-lit atrium, where the stairs gracefully spiral around the main mast – a masterpiece in modern yacht design and yet another of MALTESE FALCON's iconic features. The world's largest outdoor cinema, projecting movies onto the lower sail, continues to offer a unique cinematic experience as you watch from the flybridge. The main deck aft, now shaded by a stylish new hardtop, has been further enhanced for entertainment, with open-air dining aft and a revamped circular sit-up bar adorned with cream marble and new sound and light systems.