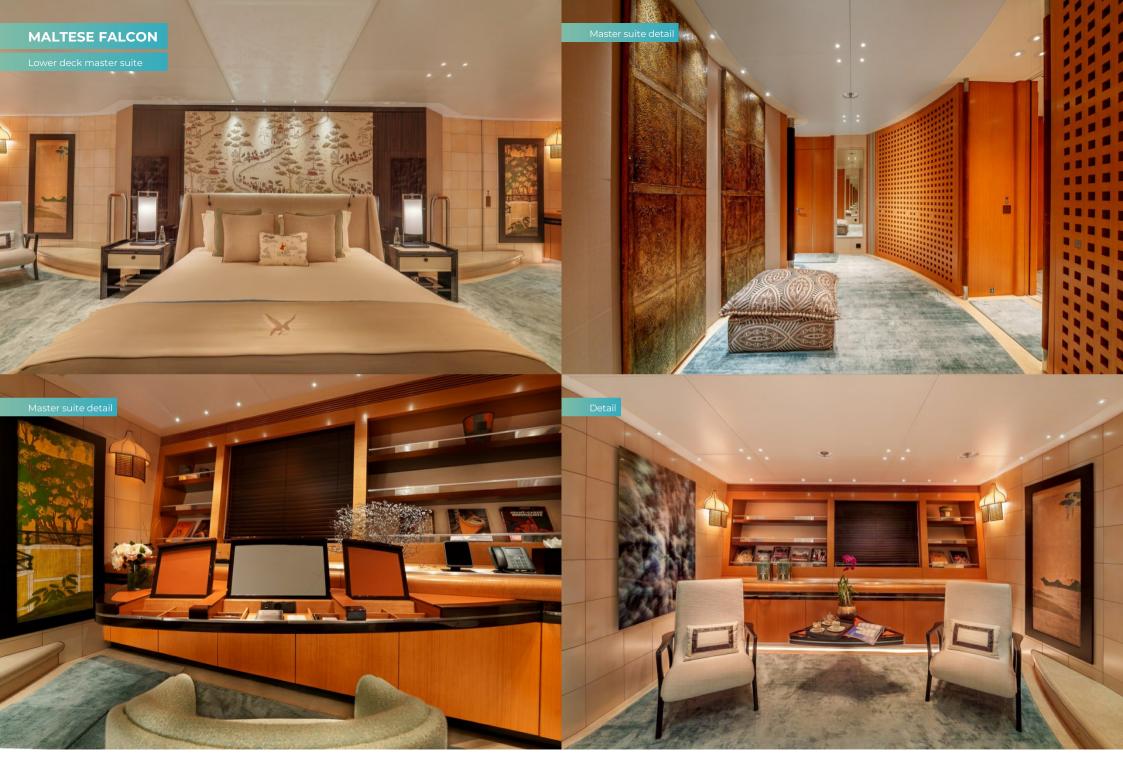

The full-beam master suite on the lower deck provides a luxurious space to rest at the end of the day, featuring a large walk-in wardrobe, adjoining gym, and his-and-hers bathrooms, now featuring a jacuzzi bath in addition to a shower room. Alternatively, guests may choose the private VIP deck on the flybridge, offering an aft-facing terrace, walkaround side decks and a brand-new bed with a concealed rising TV. Four additional double cabins on the lower deck, each with en suite facilities, complete the accommodation.