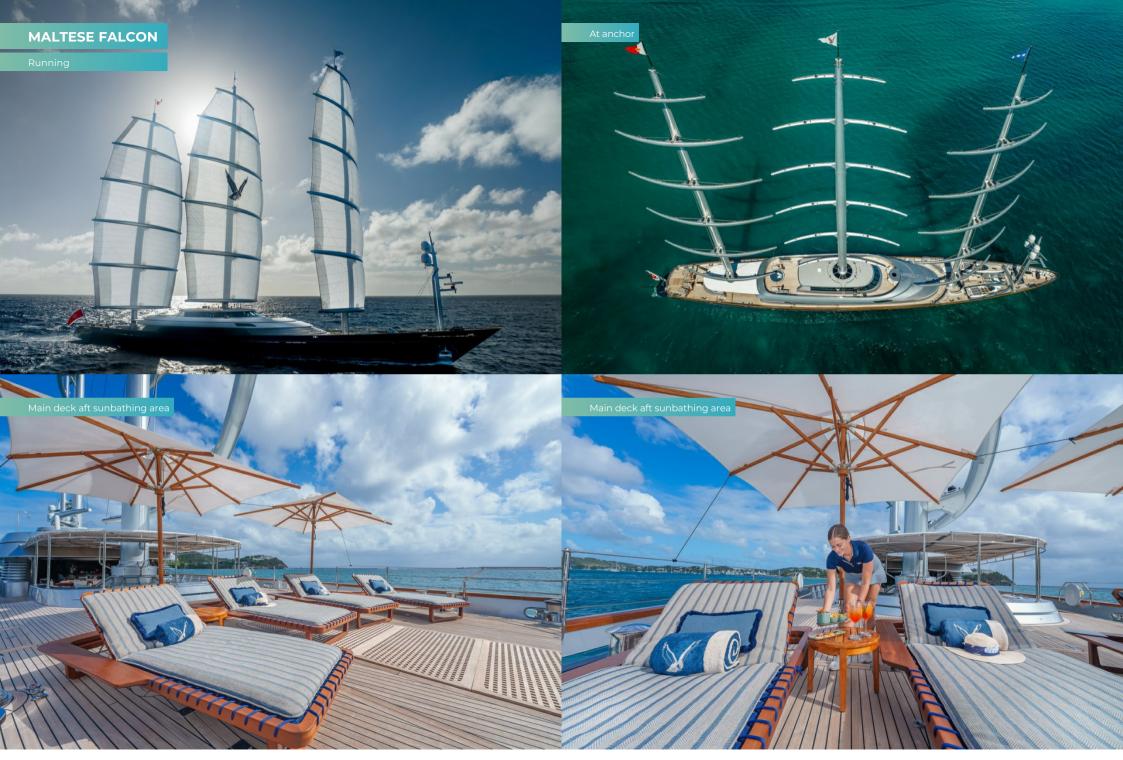

#### **MALTESE FALCON**

The instantly recognisable 88m (288.6ft) MALTESE FALCON is celebrated among the finest superyachts in the world having won a host of awards, and is still acclaimed as one of the world's most innovative sailing yachts today. Now, this truly iconic yacht is better than ever having undergone a remarkable transformation. A significant double refit in summer 2022 and winter 2022-23, has elevated this iconic superyacht to new heights of luxury and performance, incorporating a series of impressive upgrades.

As well as a gleaming hull repaint, there is a new extendable passerelle that takes you all the way down to the water where there is a new inflatable platform for beach-club sea-level living. The flybridge has a new circular sunbed that rotates with the sun. Inside you'll find her guest areas brighter and more welcoming with lighter woods, cream panels and new tapestries.

Her signature features remain, including the three-deck sky-lit atrium, where the stairs gracefully spiral around the main mast – a masterpiece in modern yacht design and yet another of MALTESE FALCON's iconic features. The world's largest outdoor cinema, projecting movies onto the lower sail, continues to offer a unique cinematic experience as you watch from the flybridge. The main deck aft, now shaded by a stylish new hardtop, has been further enhanced for entertainment, with open-air dining aft and a revamped circular sit-up bar adorned with cream marble and new sound and light systems.