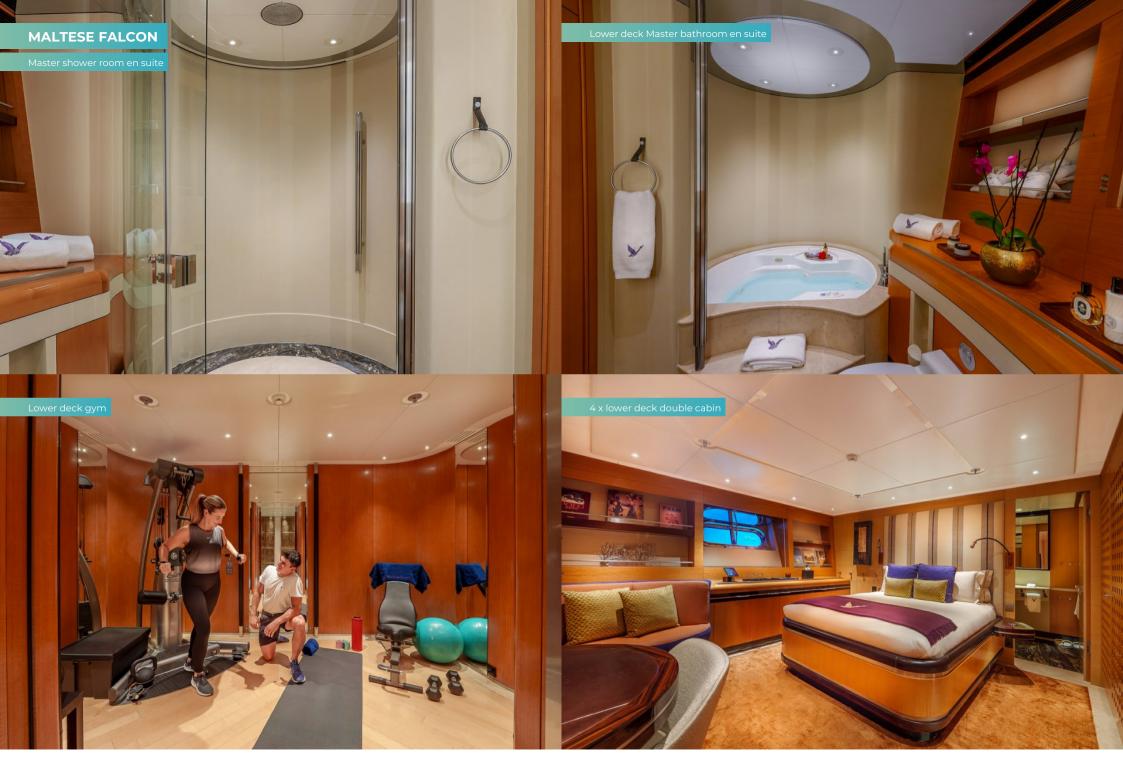

The full-beam master suite on the lower deck provides a luxurious space to rest at the end of the day, featuring a large walk-in wardrobe, adjoining gym, and his-and-hers bathrooms, now featuring a jacuzzi bath in addition to a shower room. Alternatively, guests may choose the private VIP deck on the flybridge, offering an aft-facing terrace, walkaround side decks and a brand-new bed with a concealed rising TV. Four additional double cabins on the lower deck, each with en suite facilities, complete the accommodation.

There's a new cinema room on the main deck, a redesigned Japanese-style dining room and her gym shares a state-of-the-art MS Sculpt electric muscle stimulator with the massage room. As well as the latest Starlink Wi-Fi throughout and a wheelhouse brimming with the latest technology, she now operates more sustainably with LED lighting throughout, a new engine control room and new generators for lower noise and vibration.