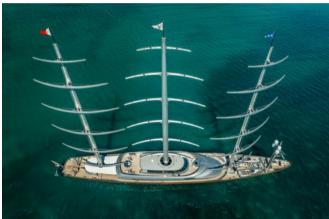

#### **MALTESE FALCON**

The instantly recognisable 88m (288.6ft) MALTESE FALCON is celebrated among the finest superyachts in the world having won a host of awards, and is still acclaimed as one of the world's most innovative sailing yachts today. Now, this truly iconic yacht is better than ever having undergone a remarkable transformation. A significant double refit in summer 2022 and winter 2022-23, has elevated this iconic superyacht to new heights of luxury and performance, incorporating a series of impressive upgrades.

Her signature features remain, including the three-deck sky-lit atrium, where the stairs gracefully spiral around the main mast – a masterpiece in modern yacht design and yet another of MALTESE FALCON's iconic features. The world's largest outdoor cinema, projecting movies onto the lower sail, continues to offer a unique cinematic experience as you watch from the flybridge. The main deck aft, now shaded by a stylish new hardtop, has been further enhanced for entertainment, with open-air dining aft and a revamped circular sit-up bar adorned with cream marble and new sound and light systems.