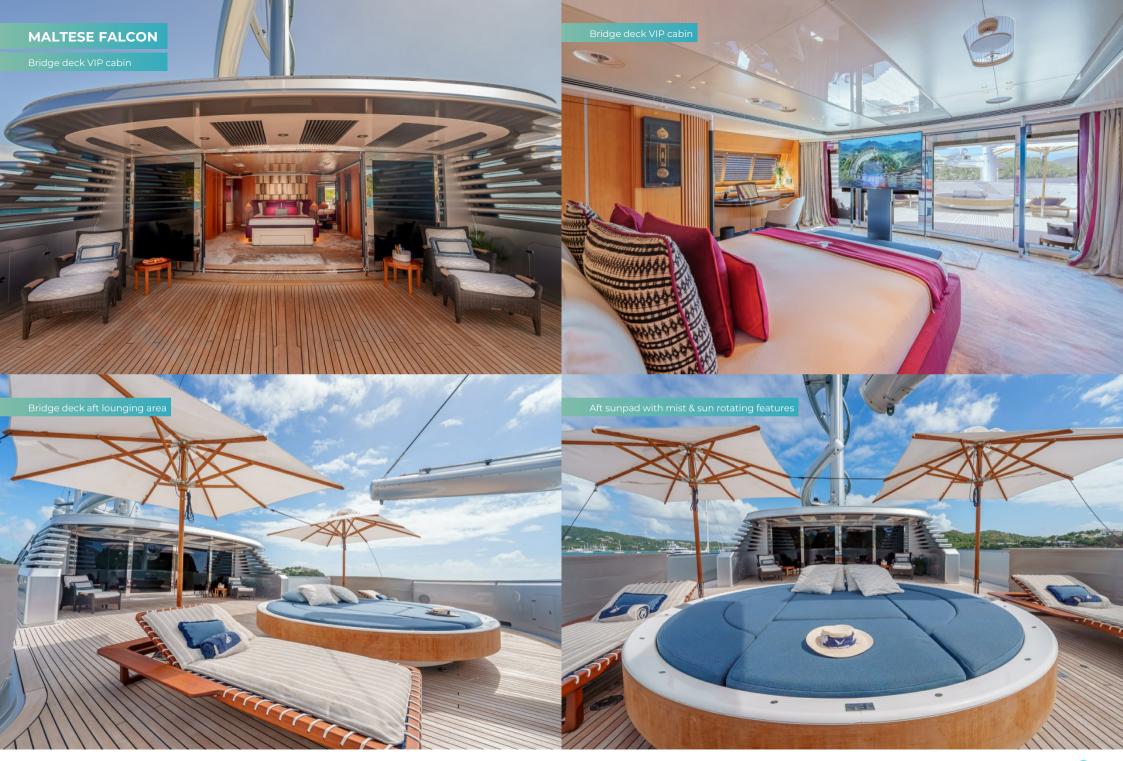

As well as a gleaming hull repaint, there is a new extendable passerelle that takes you all the way down to the water where there is a new inflatable platform for beach-club sea-level living. The flybridge has a new circular sunbed that rotates with the sun. Inside you'll find her guest areas brighter and more welcoming with lighter woods, cream panels and new tapestries.

The full-beam master suite on the lower deck provides a luxurious space to rest at the end of the day, featuring a large walk-in wardrobe, adjoining gym, and his-and-hers bathrooms, now featuring a jacuzzi bath in addition to a shower room. Alternatively, guests may choose the private VIP deck on the flybridge, offering an aft-facing terrace, walkaround side decks and a brand-new bed with a concealed rising TV. Four additional double cabins on the lower deck, each with en suite facilities, complete the accommodation.