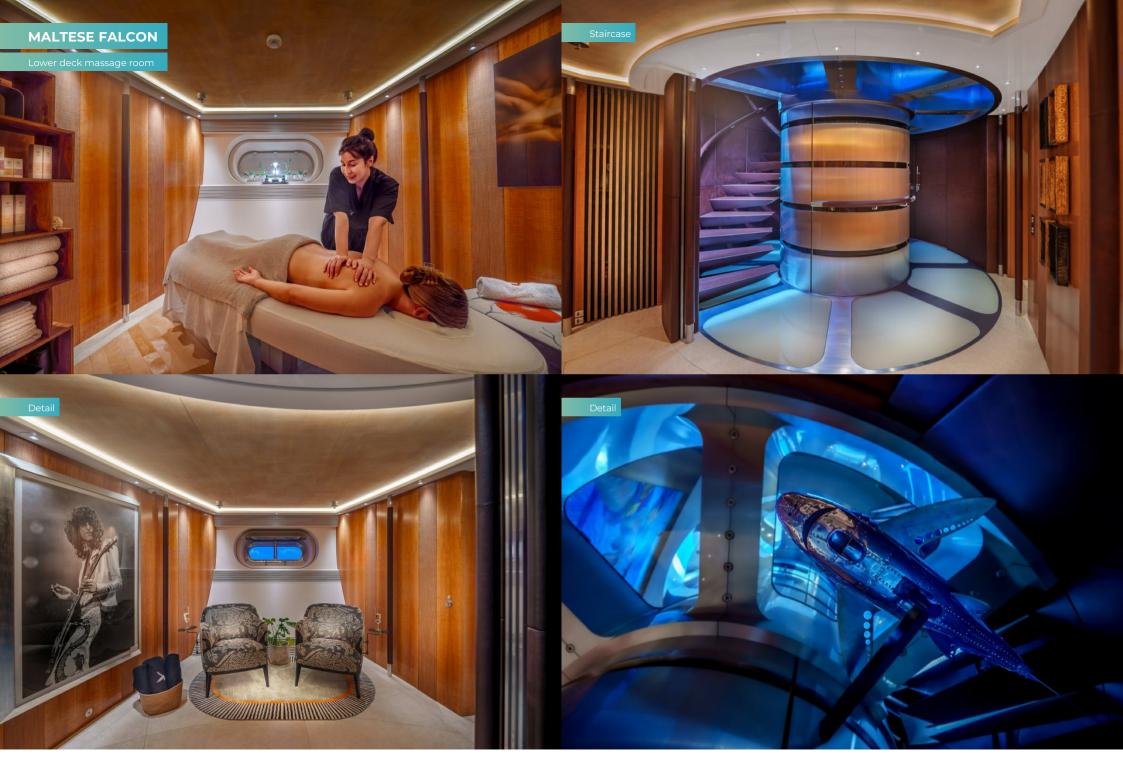

There's a new cinema room on the main deck, a redesigned Japanese-style dining room and her gym shares a state-of-the-art MS Sculpt electric muscle stimulator with the massage room. As well as the latest Starlink Wi-Fi throughout and a wheelhouse brimming with the latest technology, she now operates more sustainably with LED lighting throughout, a new engine control room and new generators for lower noise and vibration.

Wellness facilities: massage room & fully equipped gym

Private VIP deck

Largest outdoor cinema projected on the lower sail and indoor cinema

Large aft shaded Bimini/Circus

2,400 square metres of sail can be set within six minutes

Yoga instructor

Yoga mats

Massage room

On board masseuse

Techno Gym Run Personal Treadmill | Techno Gym Cross Personal Elliptical | Life Fitness G5 Cable Motion Gym | Life Fitness bench | Hand weights | Pilates equipment | Yoga equipment (mat, bricks and foam roller) |
Jump ropes | Exercise bands | Massage table | MS Sculpt (Electric Muscle Stimulator Machine)