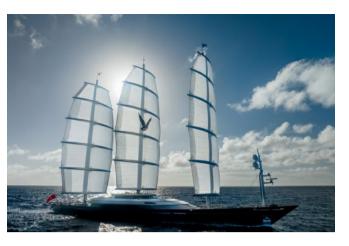

#### MALTESE FALCON

The instantly recognisable 88m (288.6ft) MALTESE FALCON, acclaimed as the Finest Superyacht Ever among a host of other awards, is still one of the world's most innovative sailing yachts. Now this truly iconic yacht is better than ever having undergone a huge double refit in summer 2022 and winter 2022-23 with an endless series of mind-blowing upgrades.

Her unique features remain, like the three-deck sky-lit atrium where the stairs spiral around the main mast, an iconic architectural wonder. You can still indulge your passion for film with the world's largest outdoor cinema, where movies are projected onto the lower sail so you can watch from the flybridge. The main deck aft, now shaded by a stylish new hardtop, is even better suited to entertainment with open-air dining aft and a circular sit-up bar, revamped with cream marble and new sound and light systems.