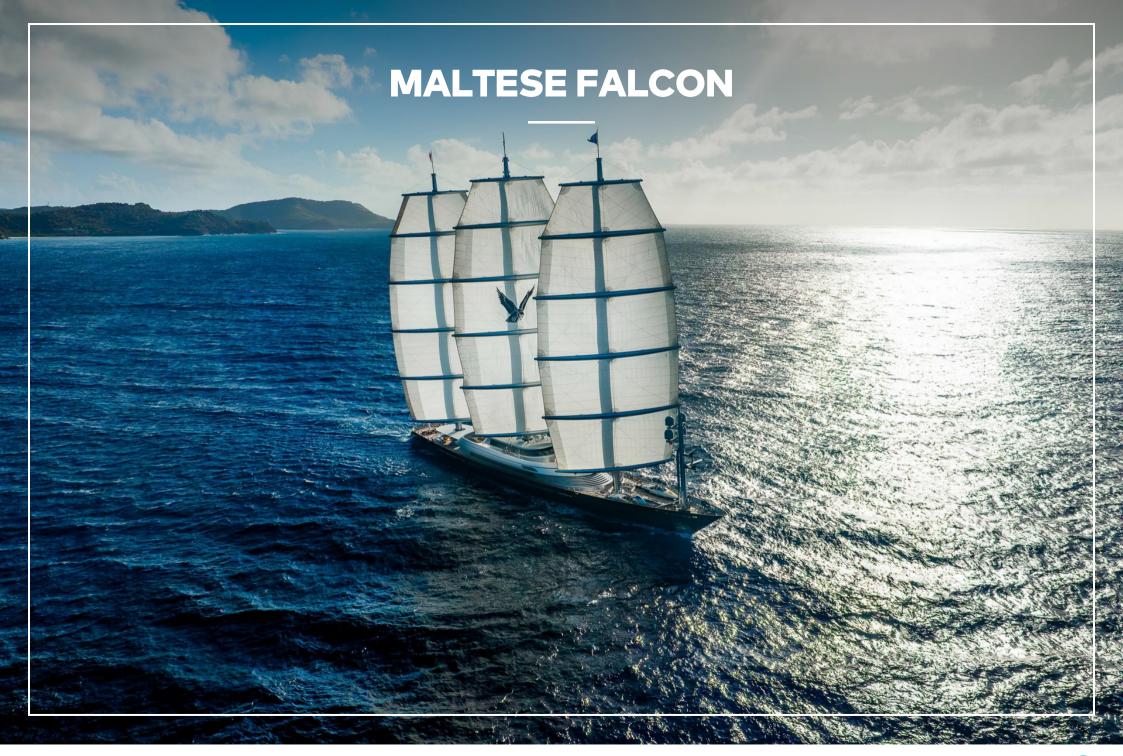

#### MALTESE FALCON

The instantly recognisable 88m (288.6ft) MALTESE FALCON, acclaimed as the Finest Superyacht Ever among a host of other awards, is still one of the world's most innovative sailing yachts. Now this truly iconic yacht is better than ever having undergone a huge double refit in summer 2022 and winter 2022-23 with an endless series of mind-blowing upgrades.

Her unique features remain, like the three-deck sky-lit atrium where the stairs spiral around the main mast, an iconic architectural wonder. You can still indulge your passion for film with the world's largest outdoor cinema, where movies are projected onto the lower sail so you can watch from the flybridge. The main deck aft, now shaded by a stylish new hardtop, is even better suited to entertainment with open-air dining aft and a circular sit-up bar, revamped with cream marble and new sound and light systems.