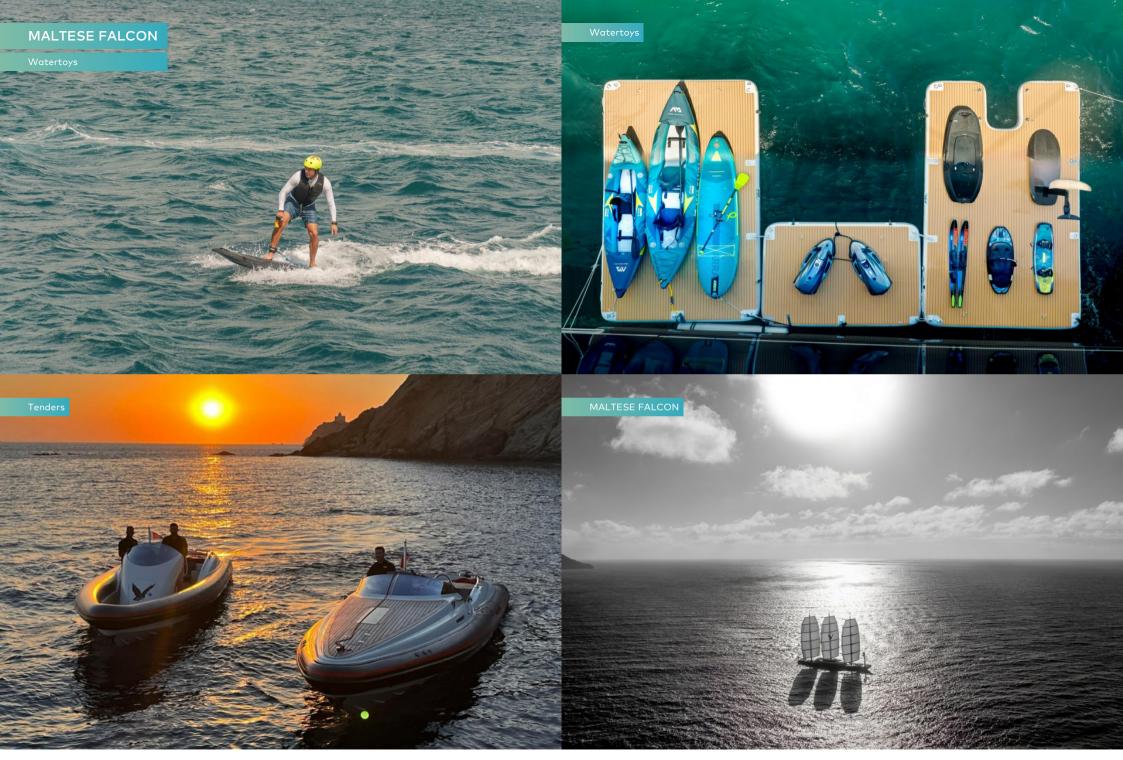

On the water, you'll find whatever you're looking for in MALTESE FALCON's garage of brand-new toys. She has a 10m (33ft) Pascoe tender to ferry guests into port or onto a deserted beach for a BBQ and thrill them on waterskis and wakeboards. SeaBobs, kayaks, SUPs, jet surfs, snorkelling equipment, windsurfers - she has plenty to keep you entertained.

### Annexes & jeux nautiques

2 × Tenders

Anti-jellyfish pool

Inflatable platform

4 × SeaBobs

2 × Jetsurfs

2 × eFoils

4 × Kayaks

4 × Stand up paddleboards

Wakeboard

Kneeboard

Windsurfer

Waterskis

Inflatable tows

Fishing gear

Snorkelling gear

10m Pascoe Open tender with 440hp engine, 10m Pascoe cabin tender with 400hp engine | 3 x F5S SeaBobs | F5 SeaBobs | F5 SeaBobs | E5 Se