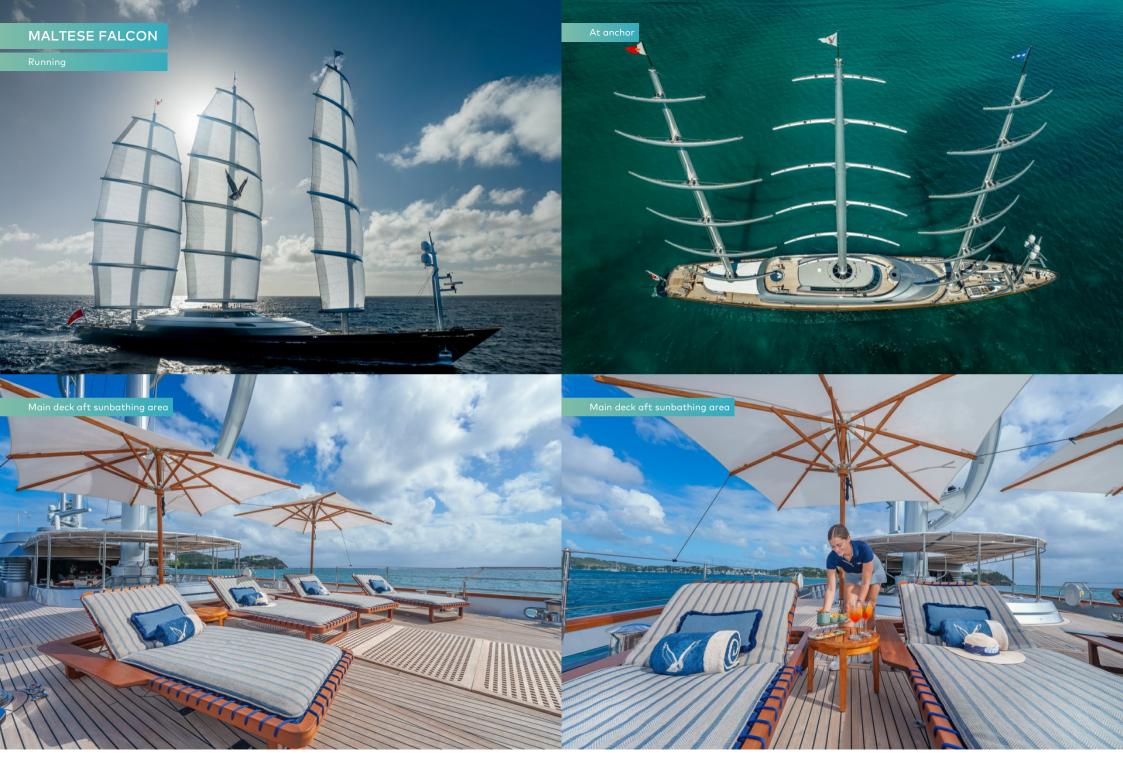

#### MALTESE FALCON

The instantly recognisable 88m (288.6ft) MALTESE FALCON, acclaimed as the Finest Superyacht Ever among a host of other awards, is still one of the world's most innovative sailing yachts. Now this truly iconic yacht is better than ever having undergone a huge double refit in summer 2022 and winter 2022-23 with an endless series of mind-blowing upgrades.

As well as a gleaming hull repaint, there is a new extendable passerelle that takes you all the way down to the water where there is a new inflatable platform for beach-club sea-level living. The flybridge has a new circular sunbed that rotates with the sun. Inside you'll find her guest areas brighter and more welcoming with lighter woods, cream panels and new tapestries.

Her unique features remain, like the three-deck sky-lit atrium where the stairs spiral around the main mast, an iconic architectural wonder. You can still indulge your passion for film with the world's largest outdoor cinema, where movies are projected onto the lower sail so you can watch from the flybridge. The main deck aft, now shaded by a stylish new hardtop, is even better suited to entertainment with open-air dining aft and a circular sit-up bar, revamped with cream marble and new sound and light systems.