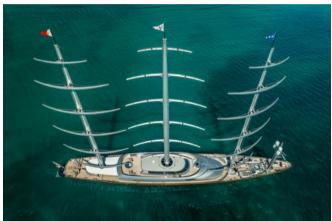

#### MALTESE FALCON

The instantly recognisable 88m (288.6ft) MALTESE FALCON, acclaimed as the Finest Superyacht Ever among a host of other awards, is still one of the world's most innovative sailing yachts. Now this truly iconic yacht is better than ever having undergone a huge double refit in summer 2022 and winter 2022-23 with an endless series of mind-blowing upgrades.

Her unique features remain, like the three-deck sky-lit atrium where the stairs spiral around the main mast, an iconic architectural wonder. You can still indulge your passion for film with the world's largest outdoor cinema, where movies are projected onto the lower sail so you can watch from the flybridge. The main deck aft, now shaded by a stylish new hardtop, is even better suited to entertainment with open-air dining aft and a circular sit-up bar, revamped with cream marble and new sound and light systems.