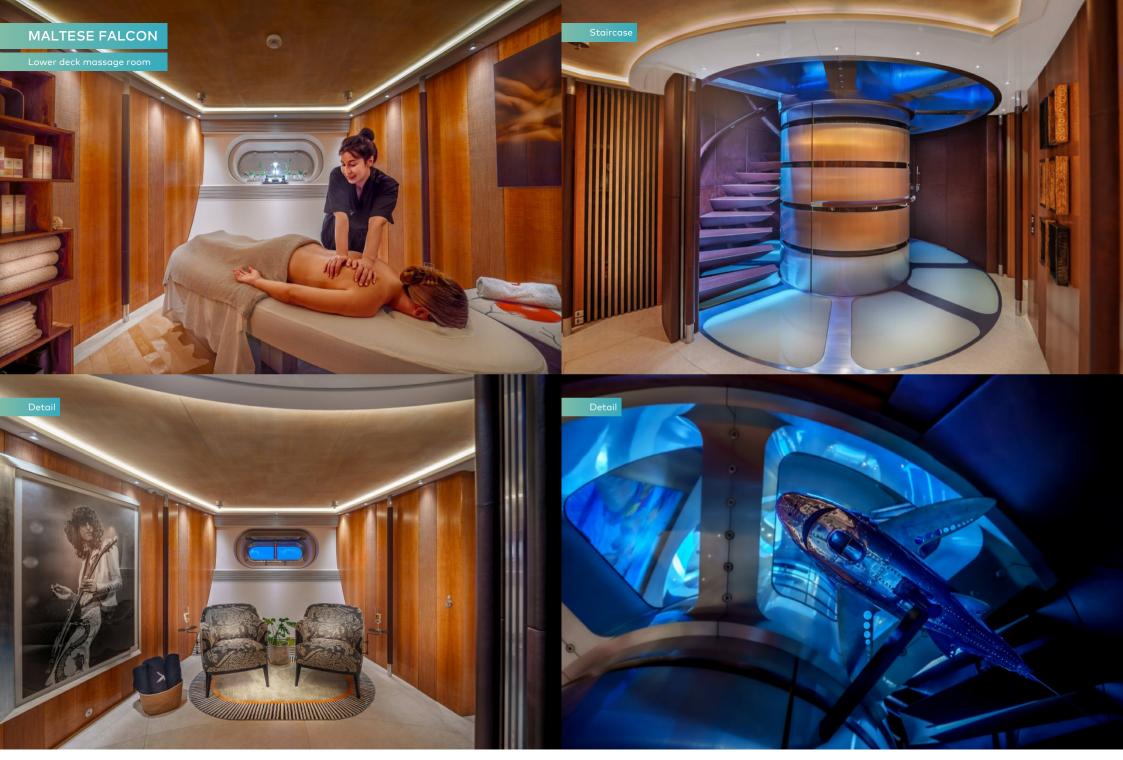

There's a new cinema room on the main deck, a redesigned Japanese-style dining room and her gym shares a state-of-the-art MS Sculpt electric muscle stimulator with the massage room. As well as the latest Starlink Wi-Fi throughout and a wheelhouse brimming with the latest technology, she now operates more sustainably with LED lighting throughout, a new engine control room and new generators for lower noise and vibration.

Her unique features remain, like the three-deck sky-lit atrium where the stairs spiral around the main mast, an iconic architectural wonder. You can still indulge your passion for film with the world's largest outdoor cinema, where movies are projected onto the lower sail so you can watch from the flybridge. The main deck aft, now shaded by a stylish new hardtop, is even better suited to entertainment with open-air dining aft and a circular sit-up bar, revamped with cream marble and new sound and light systems.

Wellness facilities: massage room & fully equipped gym

Private VIP deck

Largest outdoor cinema projected on the lower sail and indoor cinema

Large aft shaded Bimini/Circus

2,400 square metres of sail can be set within six minutes

Yoga instructor

Yoga mats

Massage room

On board masseuse

Techno Gym Run Personal Treadmill | Techno Gym Cross Personal Elliptical | Life Fitness G5 Cable Motion Gym | Life Fitness bench | Hand weights | Pilates equipment | Yoga equipment (mat, bricks and foam roller) |
Jump ropes | Exercise bands | Massage table | MS Sculpt (Electric Muscle Stimulator Machine)