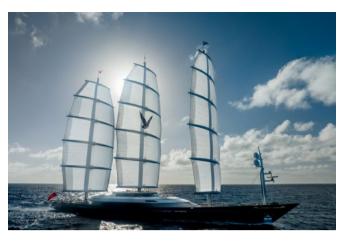

# **OVERVIEW.**

The instantly recognisable 88m (288.6ft) MALTESE FALCON, acclaimed as the Finest Superyacht Ever among a host of other awards, is still one of the world's most innovative sailing yachts. Now this truly iconic yacht is better than ever having undergone a huge double refit in summer 2022 and winter 2022-23 with an endless series of mind-blowing upgrades.

Her unique features remain, like the three-deck sky-lit atrium where the stairs spiral around the main mast, an iconic architectural wonder. You can still indulge your passion for film with the world's largest outdoor cinema, where movies are projected onto the lower sail so you can watch from the flybridge. The main deck aft, now shaded by a stylish new hardtop, is even better suited to entertainment with open-air dining aft and a circular sit-up bar, revamped with cream marble and new sound and light systems.