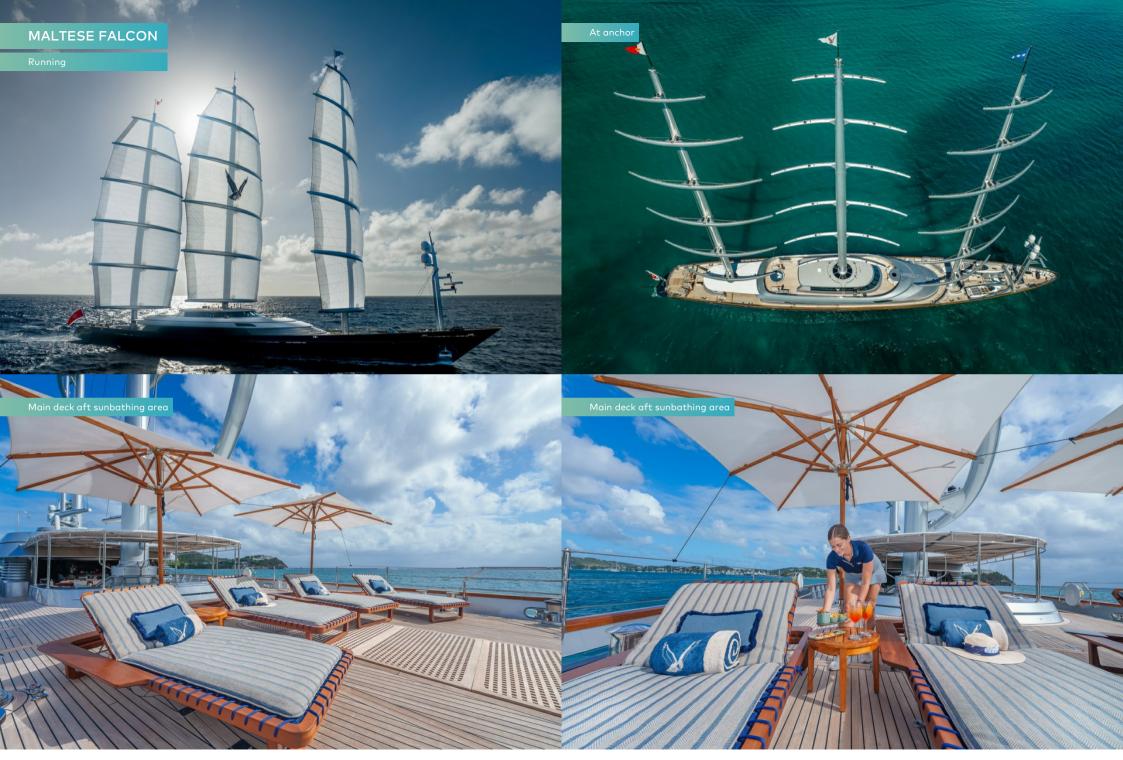

Her unique features remain, like the three-deck sky-lit atrium where the stairs spiral around the main mast, an iconic architectural wonder. You can still indulge your passion for film with the world's largest outdoor cinema, where movies are projected onto the lower sail so you can watch from the flybridge. The main deck aft, now shaded by a stylish new hardtop, is even better suited to entertainment with open-air dining aft and a circular sit-up bar, revamped with cream marble and new sound and light systems.