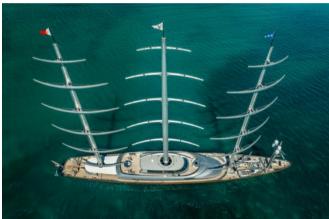

# **OVERVIEW.**

The instantly recognisable 88m (288.6ft) MALTESE FALCON, acclaimed as the Finest Superyacht Ever among a host of other awards, is still one of the world's most innovative sailing yachts. Now this truly iconic yacht is better than ever having undergone a huge double refit in summer 2022 and winter 2022-23 with an endless series of mind-blowing upgrades.

Her unique features remain, like the three-deck sky-lit atrium where the stairs spiral around the main mast, an iconic architectural wonder. You can still indulge your passion for film with the world's largest outdoor cinema, where movies are projected onto the lower sail so you can watch from the flybridge. The main deck aft, now shaded by a stylish new hardtop, is even better suited to entertainment with open-air dining aft and a circular sit-up bar, revamped with cream marble and new sound and light systems.