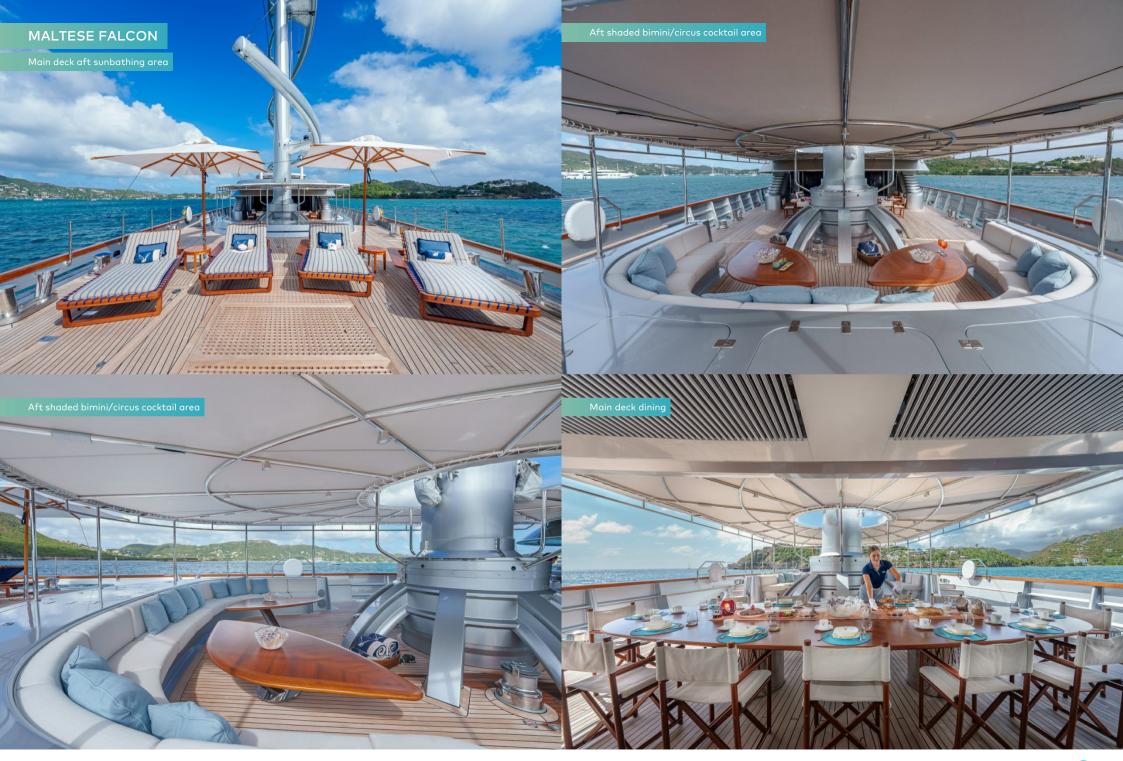

Her unique features remain, like the three-deck sky-lit atrium where the stairs spiral around the main mast, an iconic architectural wonder. You can still indulge your passion for film with the world's largest outdoor cinema, where movies are projected onto the lower sail so you can watch from the flybridge. The main deck aft, now shaded by a stylish new hardtop, is even better suited to entertainment with open-air dining aft and a circular sit-up bar, revamped with cream marble and new sound and light systems.

Wellness facilities: massage room & fully equipped gym

Private VIP deck

Largest outdoor cinema projected on the lower sail and indoor cinema

Large aft shaded Bimini/Circus

2,400 square metres of sail can be set within six minutes