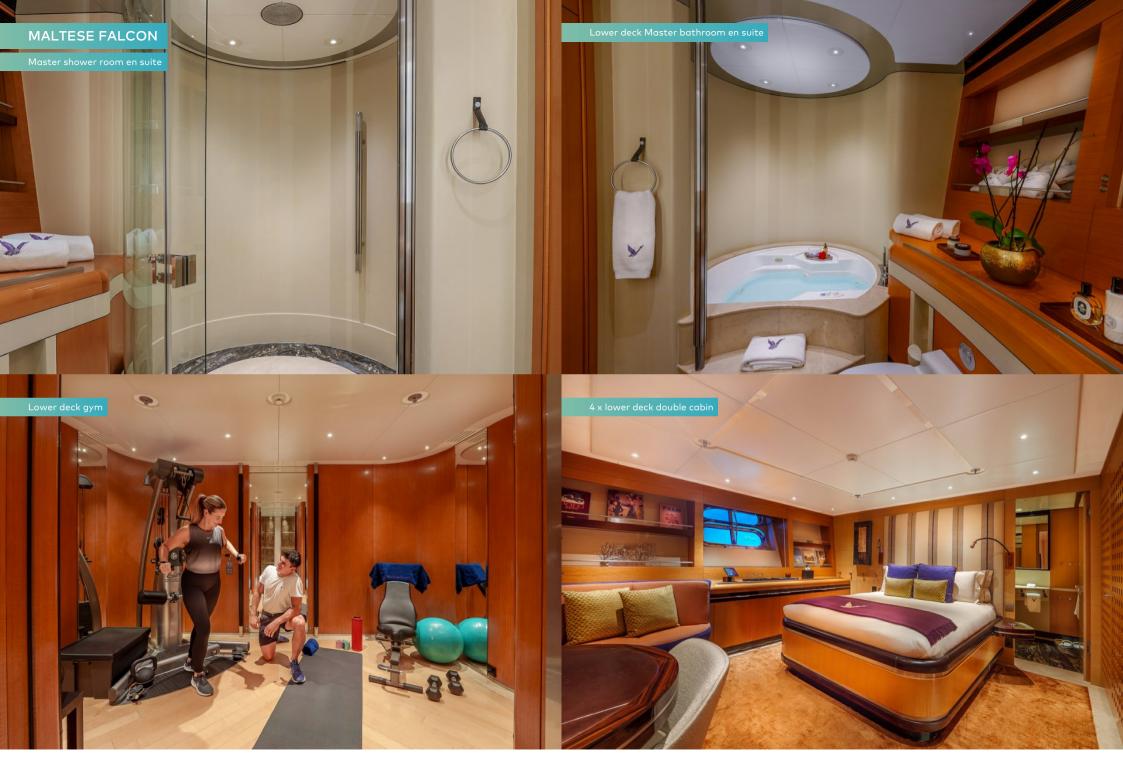

When it's time for bed, the full-beam master suite on the lower deck has a large walk-in wardrobe and adjoining gym as well as his-and-hers bathrooms, now with jacuzzi bath as well as a shower room. As principal you may be tempted to take the private VIP deck instead, aft facing on the flybridge with access to the terrace and walkaround side decks, as it has a brand-new bed with a TV that rises from beneath it. There are an additional four double cabins on the lower deck, each with en suite facilities.

Wellness facilities: massage room & fully equipped gym

Private VIP deck

Largest outdoor cinema projected on the lower sail and indoor cinema

Large aft shaded Bimini/Circus

2,400 square metres of sail can be set within six minutes