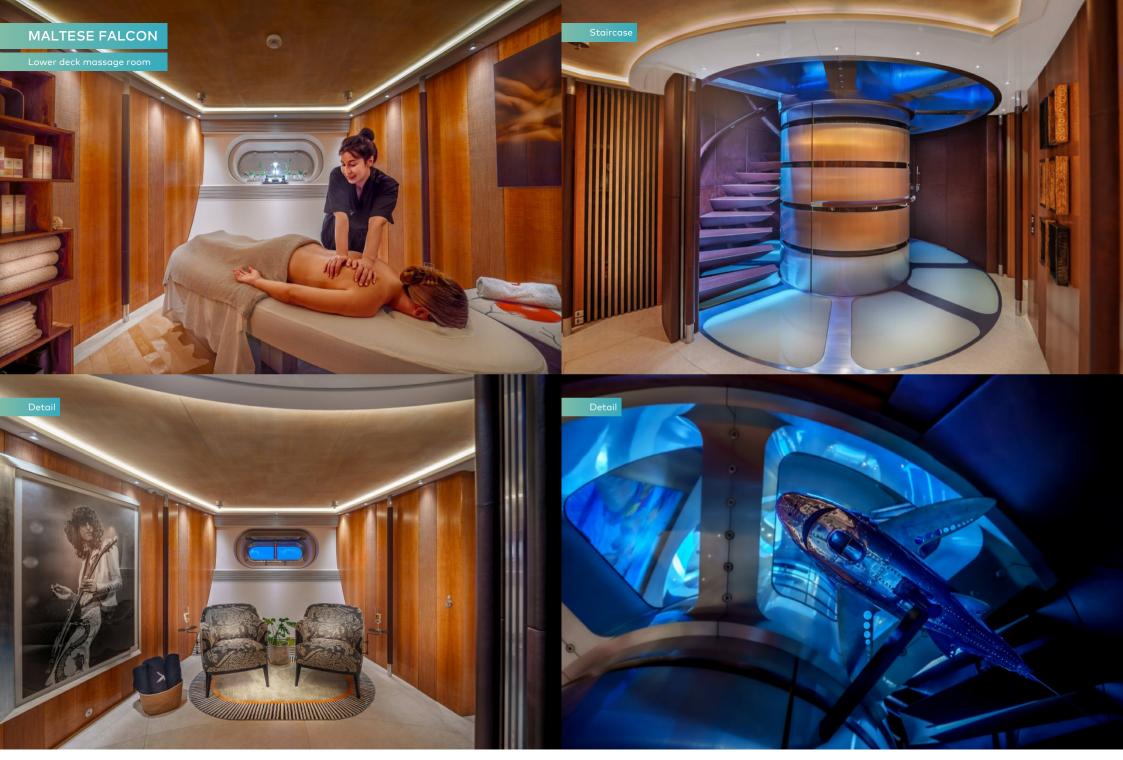

There's a new cinema room on the main deck, a redesigned Japanese-style dining room and her gym shares a state-of-the-art MS Sculpt electric muscle stimulator with the massage room. As well as the latest Starlink Wi-Fi throughout and a wheelhouse brimming with the latest technology, she now operates more sustainably with LED lighting throughout, a new engine control room and new generators for lower noise and vibration.

Wellness facilities: massage room & fully equipped gym

Private VIP deck

Largest outdoor cinema projected on the lower sail and indoor cinema

Large aft shaded Bimini/Circus

2,400 square metres of sail can be set within six minutes

Yoga instructor

Yoga mats

Massage room

On board masseuse

Techno Gym Run Personal Treadmill | Techno Gym Cross Personal Elliptical | Life Fitness G5 Cable Motion Gym | Life Fitness bench | Hand weights | Pilates equipment | Yoga equipment (mat, bricks and foam roller) |
Jump ropes | Exercise bands | Massage table | MS Sculpt (Electric Muscle Stimulator Machine)