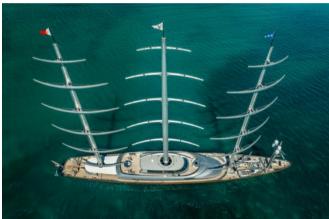

On the water, you'll find whatever you're looking for in MALTESE FALCON's garage of brand-new toys. She has a 10m (33ft) Pascoe tender to ferry guests into port or onto a deserted beach for a BBQ and thrill them on waterskis and wakeboards. SeaBobs, kayaks, SUPs, jet surfs, snorkelling equipment, windsurfers - she has plenty to keep you entertained.

10m Pascoe Open tender with 440hp engine, 10m Pascoe cabin tender with 400hp engine | 3 x F5S SeaBobs | F5 SeaBobs | F5 SeaBobs | E5 Se