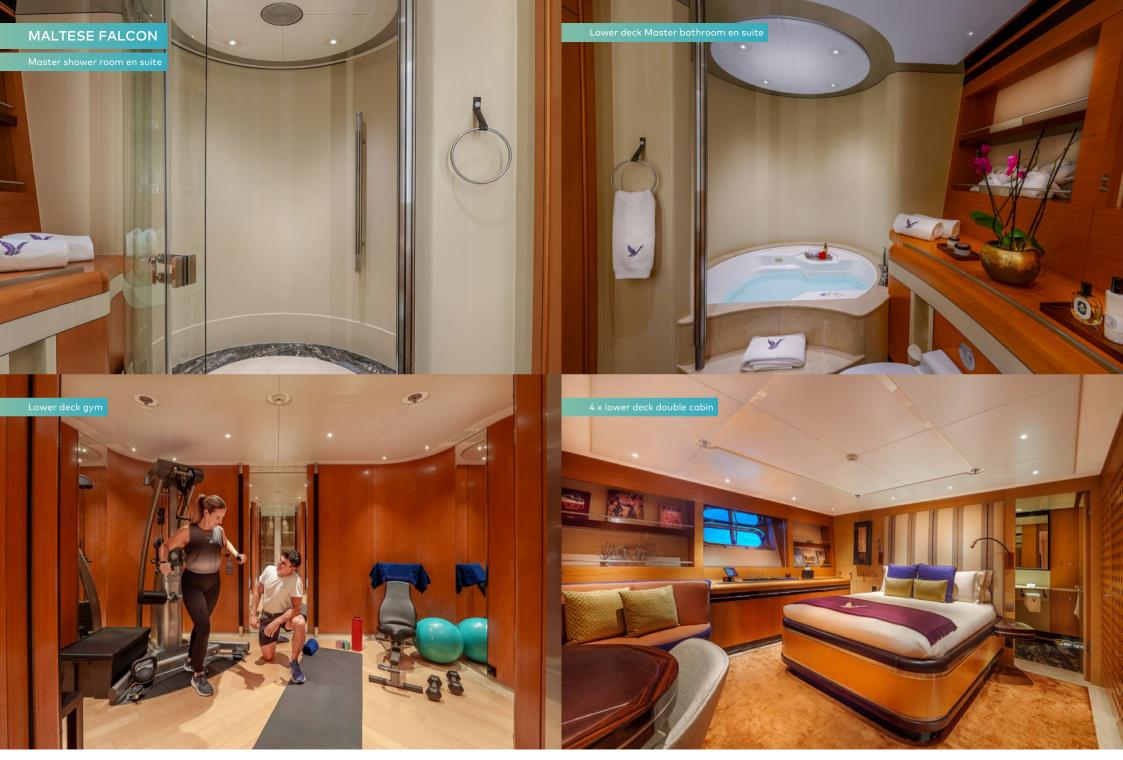

When it's time for bed, the full-beam master suite on the lower deck has a large walk-in wardrobe and adjoining gym as well as his-and-hers bathrooms, now with jacuzzi bath as well as a shower room. As principal you may be tempted to take the private VIP deck instead, aft facing on the flybridge with access to the terrace and walkaround side decks, as it has a brand-new bed with a TV that rises from beneath it. There are an additional four double cabins on the lower deck, each with en suite facilities.