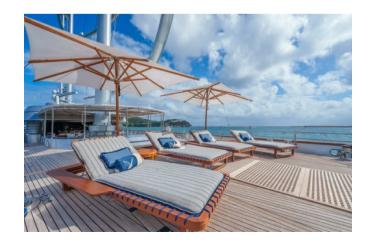

#### **MALTESE FALCON**

# **OVERVIEW.**

The instantly recognisable 88m (288.6ft) MALTESE FALCON, acclaimed as the Finest Superyacht Ever among a host of other awards, is still one of the world's most innovative sailing yachts. Now this truly iconic yacht is better than ever having undergone a huge double refit in summer 2022 and winter 2022-23 with an endless series of mind-blowing upgrades.