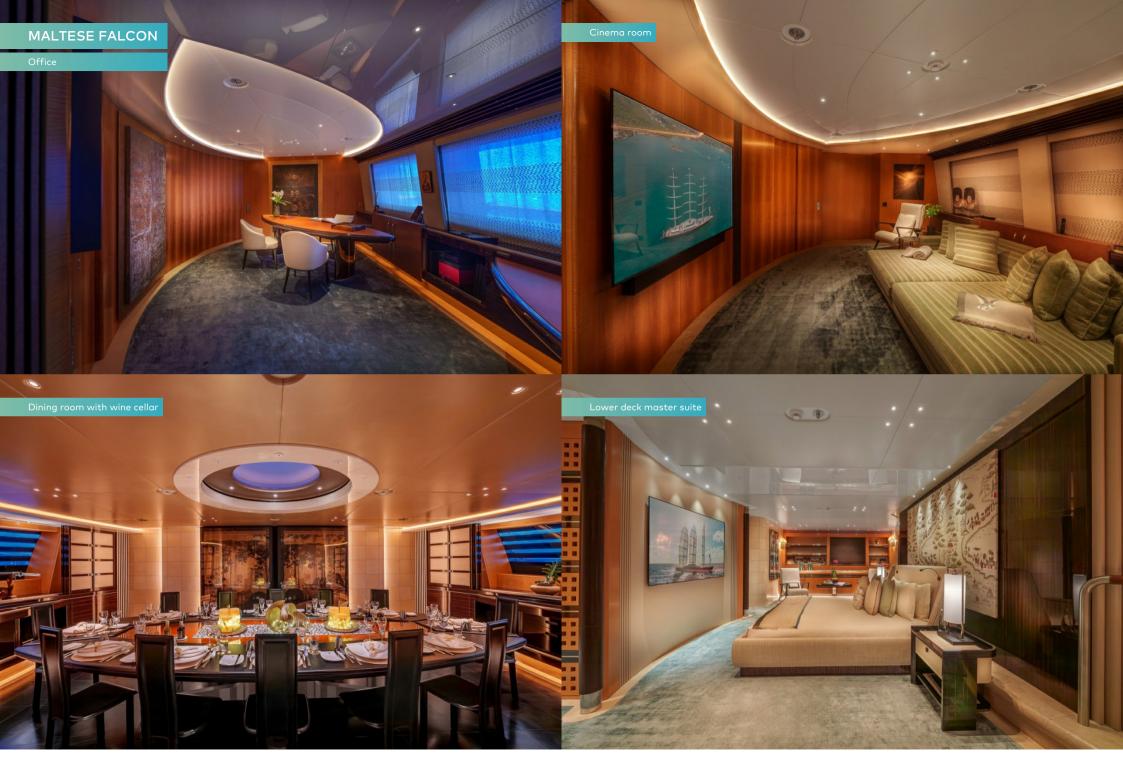

There's a new cinema room on the main deck, a redesigned Japanese-style dining room and her gym shares a state-of-the-art MS Sculpt electric muscle stimulator with the massage room. As well as the latest Starlink Wi-Fi throughout and a wheelhouse brimming with the latest technology, she now operates more sustainably with LED lighting throughout, a new engine control room and new generators for lower noise and vibration.

Her unique features remain, like the three-deck sky-lit atrium where the stairs spiral around the main mast, an iconic architectural wonder. You can still indulge your passion for film with the world's largest outdoor cinema, where movies are projected onto the lower sail so you can watch from the flybridge. The main deck aft, now shaded by a stylish new hardtop, is even better suited to entertainment with open-air dining aft and a circular sit-up bar, revamped with cream marble and new sound and light systems.