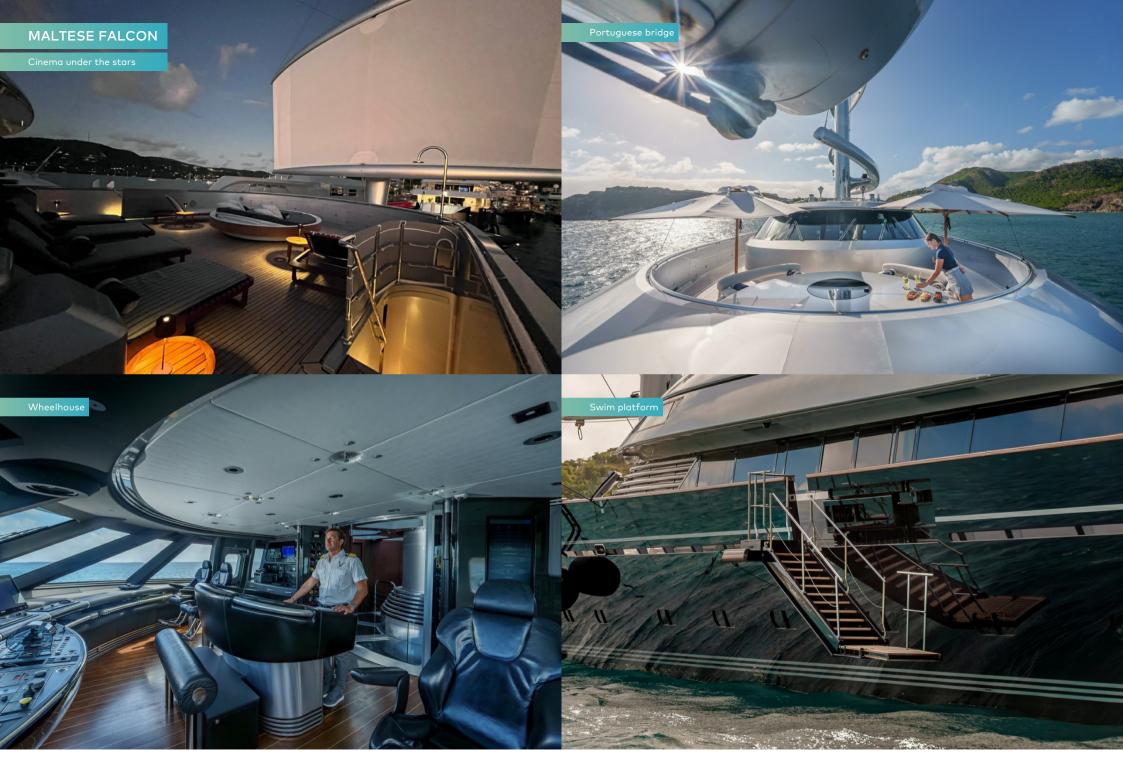

As well as a gleaming hull repaint, there is a new extendable passerelle that takes you all the way down to the water where there is a new inflatable platform for beach-club sea-level living. The flybridge has a new circular sunbed that rotates with the sun. Inside you'll find her guest areas brighter and more welcoming with lighter woods, cream panels and new tapestries.

There's a new cinema room on the main deck, a redesigned Japanese-style dining room and her gym shares a state-of-the-art MS Sculpt electric muscle stimulator with the massage room. As well as the latest Starlink Wi-Fi throughout and a wheelhouse brimming with the latest technology, she now operates more sustainably with LED lighting throughout, a new engine control room and new generators for lower noise and vibration.

Her unique features remain, like the three-deck sky-lit atrium where the stairs spiral around the main mast, an iconic architectural wonder. You can still indulge your passion for film with the world's largest outdoor cinema, where movies are projected onto the lower sail so you can watch from the flybridge. The main deck aft, now shaded by a stylish new hardtop, is even better suited to entertainment with open-air dining aft and a circular sit-up bar, revamped with cream marble and new sound and light systems.