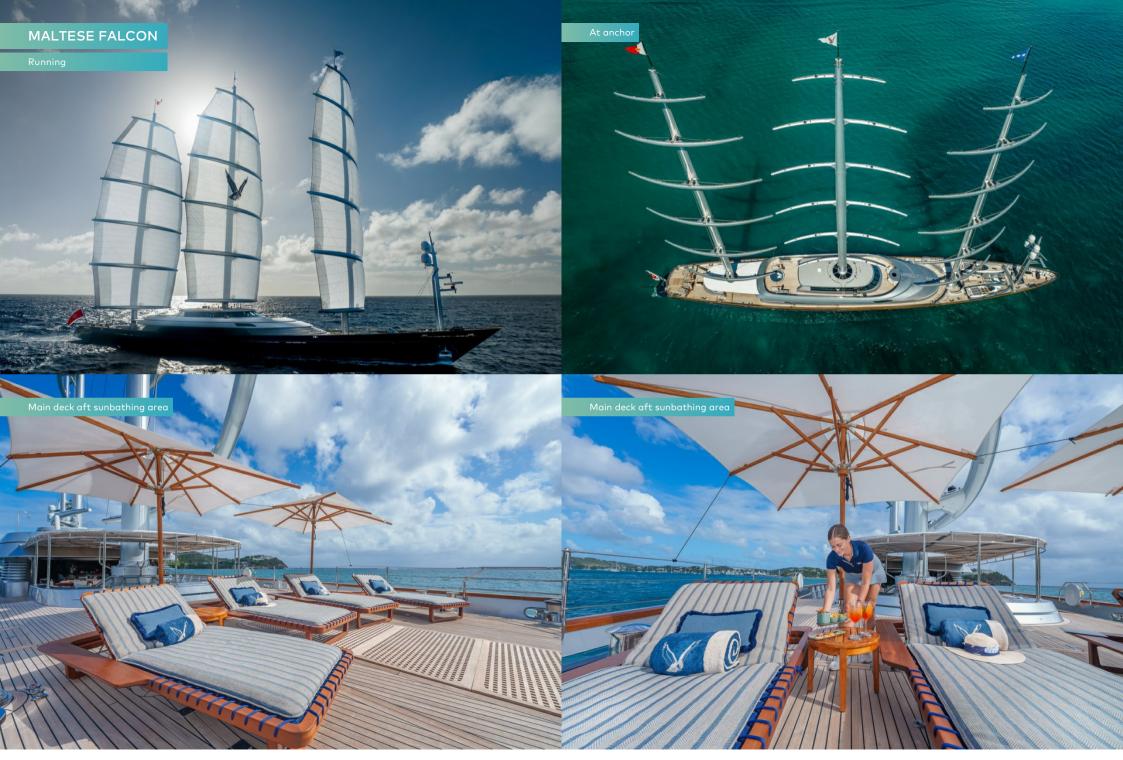

As well as a gleaming hull repaint, there is a new extendable passerelle that takes you all the way down to the water where there is a new inflatable platform for beach-club sea-level living. The flybridge has a new circular sunbed that rotates with the sun. Inside you'll find her guest areas brighter and more welcoming with lighter woods, cream panels and new tapestries.

Her unique features remain, like the three-deck sky-lit atrium where the stairs spiral around the main mast, an iconic architectural wonder. You can still indulge your passion for film with the world's largest outdoor cinema, where movies are projected onto the lower sail so you can watch from the flybridge. The main deck aft, now shaded by a stylish new hardtop, is even better suited to entertainment with open-air dining aft and a circular sit-up bar, revamped with cream marble and new sound and light systems.