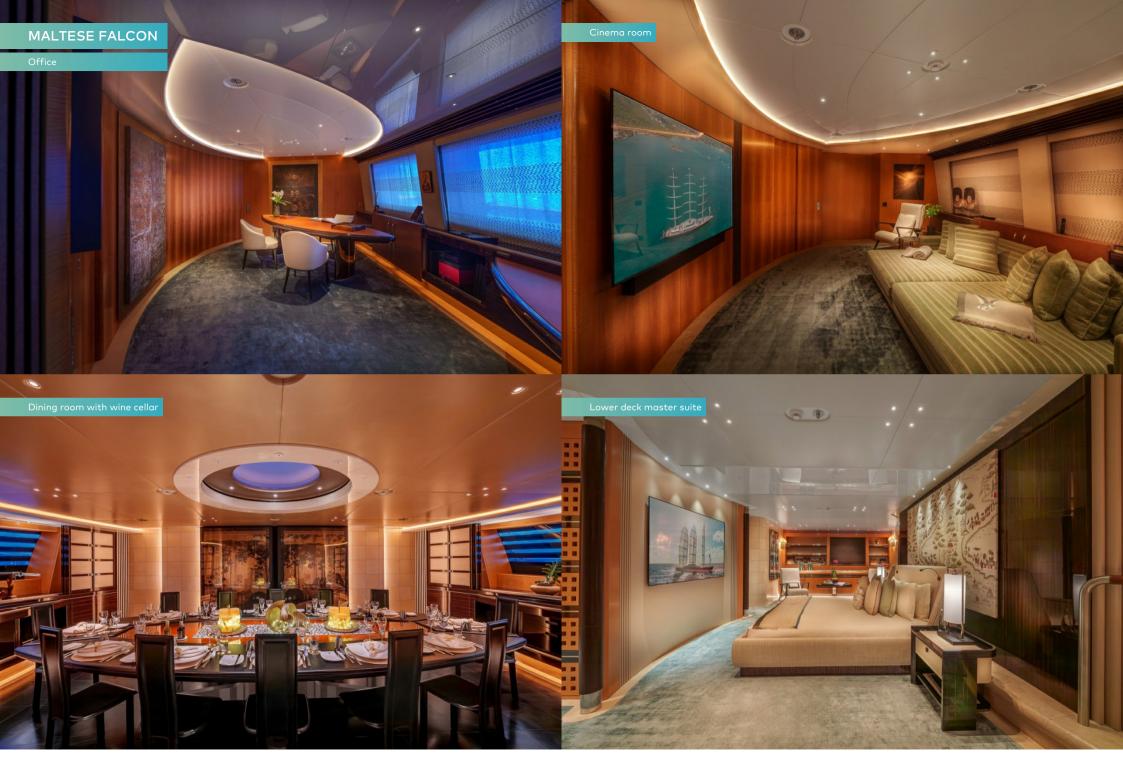

There's a new cinema room on the main deck, a redesigned Japanese-style dining room and her gym shares a state-of-the-art MS Sculpt electric muscle stimulator with the massage room. As well as the latest Starlink Wi-Fi throughout and a wheelhouse brimming with the latest technology, she now operates more sustainably with LED lighting throughout, a new engine control room and new generators for lower noise and vibration.

Her unique features remain, like the three-deck sky-lit atrium where the stairs spiral around the main mast, an iconic architectural wonder. You can still indulge your passion for film with the world's largest outdoor cinema, where movies are projected onto the lower sail so you can watch from the flybridge. The main deck aft, now shaded by a stylish new hardtop, is even better suited to entertainment with open-air dining aft and a circular sit-up bar, revamped with cream marble and new sound and light systems.

When it's time for bed, the full-beam master suite on the lower deck has a large walk-in wardrobe and adjoining gym as well as his-and-hers bathrooms, now with jacuzzi bath as well as a shower room. As principal you may be tempted to take the private VIP deck instead, aft facing on the flybridge with access to the terrace and walkaround side decks, as it has a brand-new bed with a TV that rises from beneath it. There are an additional four double cabins on the lower deck, each with en suite facilities.