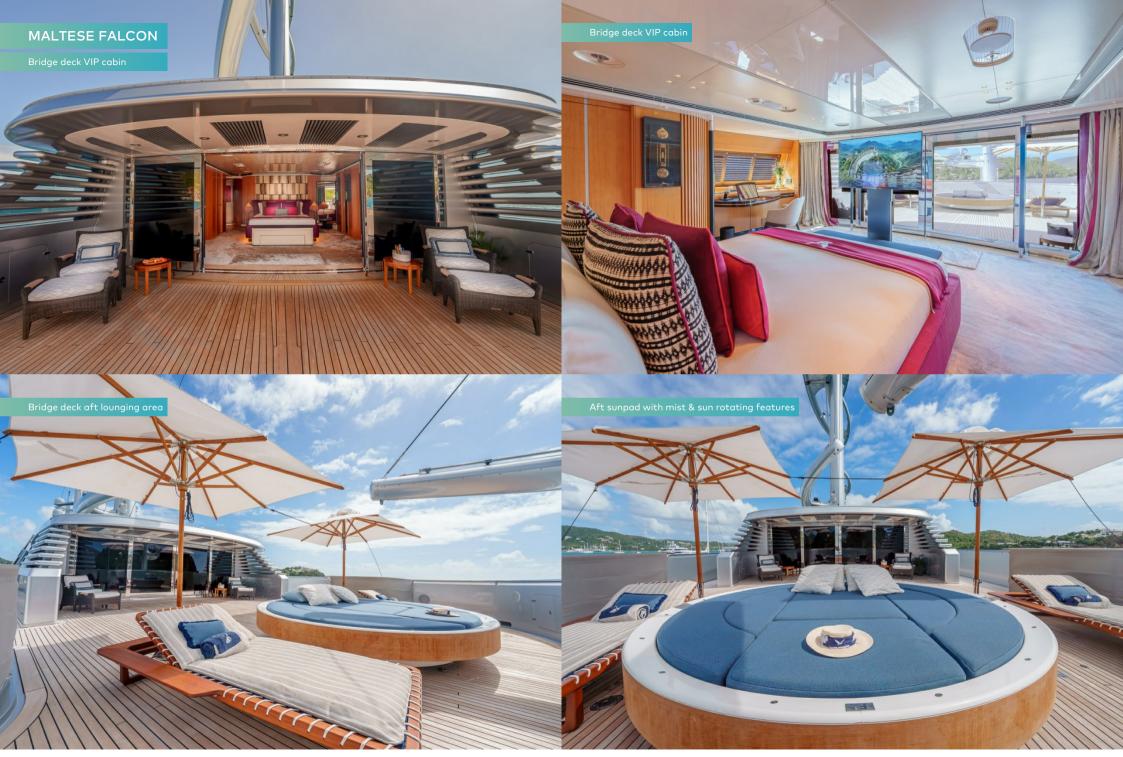

As well as a gleaming hull repaint, there is a new extendable passerelle that takes you all the way down to the water where there is a new inflatable platform for beach-club sea-level living. The flybridge has a new circular sunbed that rotates with the sun. Inside you'll find her guest areas brighter and more welcoming with lighter woods, cream panels and new tapestries.

When it's time for bed, the full-beam master suite on the lower deck has a large walk-in wardrobe and adjoining gym as well as his-and-hers bathrooms, now with jacuzzi bath as well as a shower room. As principal you may be tempted to take the private VIP deck instead, aft facing on the flybridge with access to the terrace and walkaround side decks, as it has a brand-new bed with a TV that rises from beneath it. There are an additional four double cabins on the lower deck, each with en suite facilities.