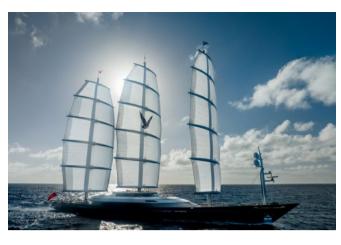

On the water, you'll find whatever you're looking for in MALTESE FALCON's garage of brand-new toys. She has a 10m (33ft) Pascoe tender to ferry guests into port or onto a deserted beach for a BBQ and thrill them on waterskis and wakeboards. SeaBobs, kayaks, SUPs, jet surfs, snorkelling equipment, windsurfers - she has plenty to keep you entertained.

## **Tenders & toys**

2 × Tenders

Anti-jellyfish pool

Inflatable platform

4 × SeaBobs

2 × Jetsurfs

2 × eFoils

4 × Kayaks

4 × Stand up paddleboards

Wakeboard

Kneeboard

Windsurfer

Waterskis

Inflatable tows

Fishing gear

Snorkelling gear

10m Pascoe Open tender with 440hp engine, 10m Pascoe cabin tender with 400hp engine | 3 x F5S SeaBobs | F5 SeaBobs | F5 SeaBobs | E5 Se