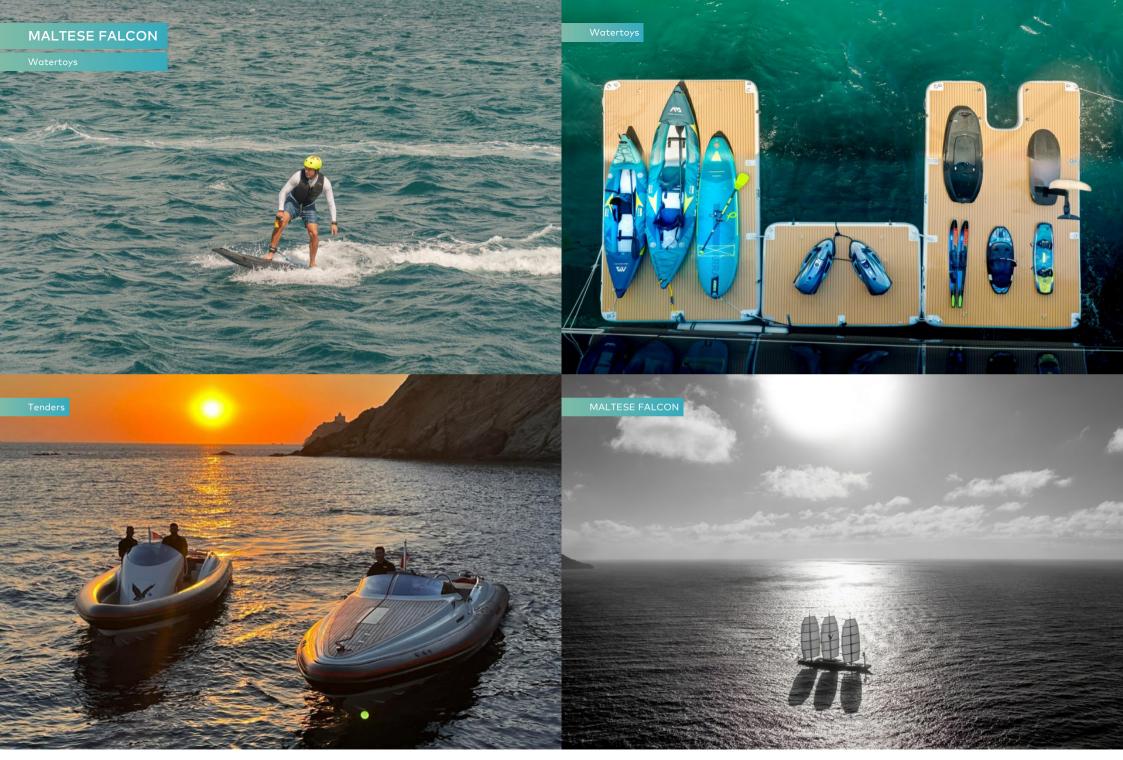

On the water, you'll find whatever you're looking for in MALTESE FALCON's garage of brand-new toys. She has a 10m (33ft) Pascoe tender to ferry guests into port or onto a deserted beach for a BBQ and thrill them on waterskis and wakeboards. SeaBobs, kayaks, SUPs, jet surfs, snorkelling equipment, windsurfers - she has plenty to keep you entertained.

## **Tenders & toys**

2 × Tenders

Anti-jellyfish pool

Inflatable platform

4 × SeaBobs

2 × Jetsurfs

2 × eFoils

4 × Kayaks

4 × Stand up paddleboards

Wakeboard

Kneeboard

Windsurfer

Waterskis

Inflatable tows

Fishing gear

Snorkelling gear

10m Pascoe Open tender with 440hp engine, 10m Pascoe cabin tender with 400hp engine | 3 x F5S SeaBobs | F5 SeaBobs | F5 SeaBobs | E5 Se