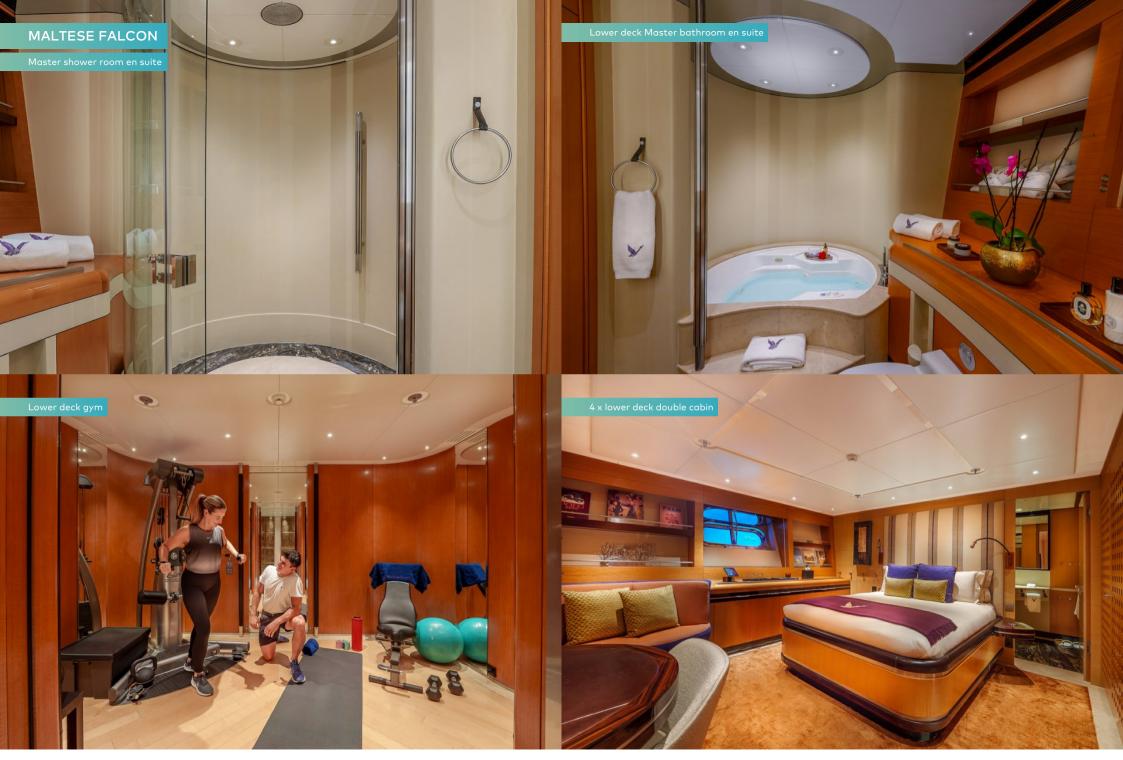

There's a new cinema room on the main deck, a redesigned Japanese-style dining room and her gym shares a state-of-the-art MS Sculpt electric muscle stimulator with the massage room. As well as the latest Starlink Wi-Fi throughout and a wheelhouse brimming with the latest technology, she now operates more sustainably with LED lighting throughout, a new engine control room and new generators for lower noise and vibration.

When it's time for bed, the full-beam master suite on the lower deck has a large walk-in wardrobe and adjoining gym as well as his-and-hers bathrooms, now with jacuzzi bath as well as a shower room. As principal you may be tempted to take the private VIP deck instead, aft facing on the flybridge with access to the terrace and walkaround side decks, as it has a brand-new bed with a TV that rises from beneath it. There are an additional four double cabins on the lower deck, each with en suite facilities.