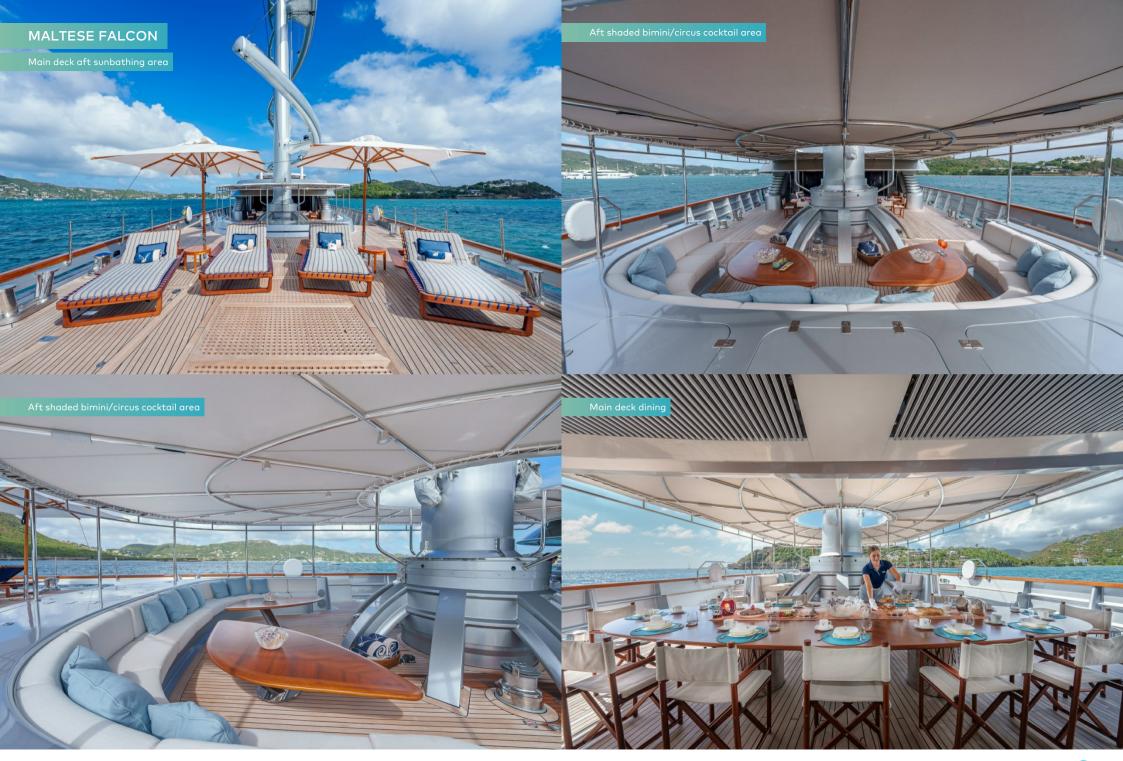

Her unique features remain, like the three-deck sky-lit atrium where the stairs spiral around the main mast, an iconic architectural wonder. You can still indulge your passion for film with the world's largest outdoor cinema, where movies are projected onto the lower sail so you can watch from the flybridge. The main deck aft, now shaded by a stylish new hardtop, is even better suited to entertainment with open-air dining aft and a circular sit-up bar, revamped with cream marble and new sound and light systems.