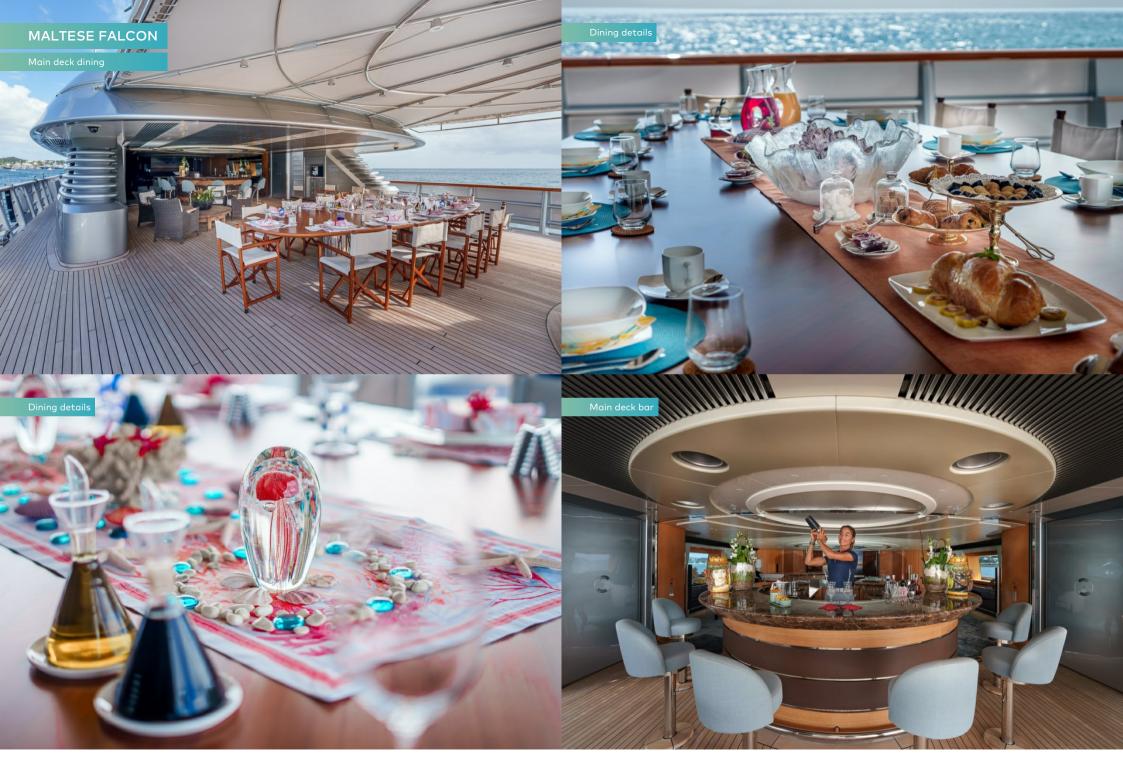

Her unique features remain, like the three-deck sky-lit atrium where the stairs spiral around the main mast, an iconic architectural wonder. You can still indulge your passion for film with the world's largest outdoor cinema, where movies are projected onto the lower sail so you can watch from the flybridge. The main deck aft, now shaded by a stylish new hardtop, is even better suited to entertainment with open-air dining aft and a circular sit-up bar, revamped with cream marble and new sound and light systems.