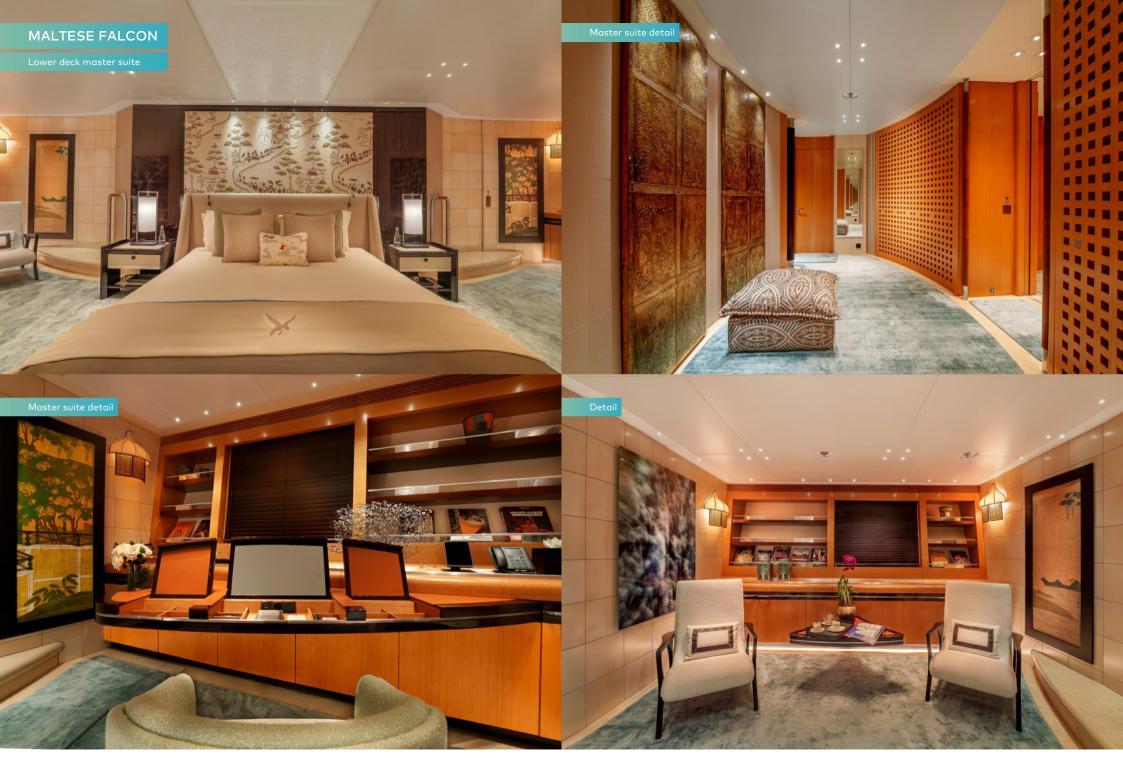

When it's time for bed, the full-beam master suite on the lower deck has a large walk-in wardrobe and adjoining gym as well as his-and-hers bathrooms, now with jacuzzi bath as well as a shower room. As principal you may be tempted to take the private VIP deck instead, aft facing on the flybridge with access to the terrace and walkaround side decks, as it has a brand-new bed with a TV that rises from beneath it. There are an additional four double cabins on the lower deck, each with en suite facilities.