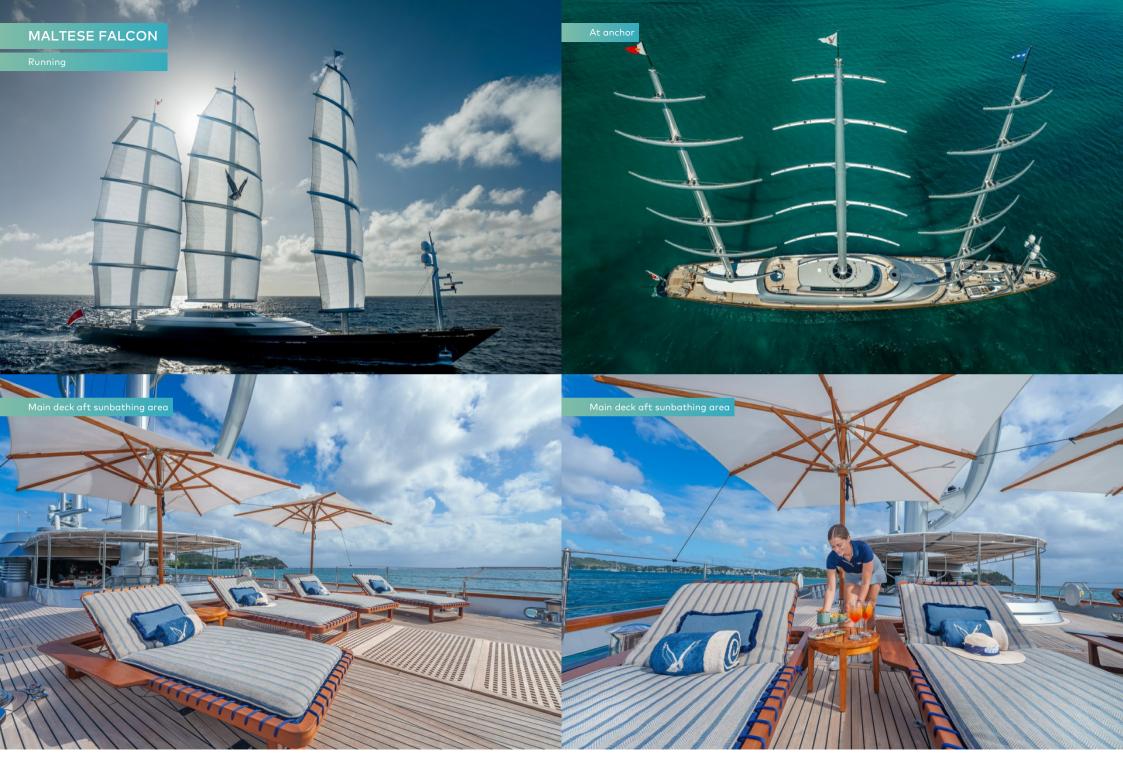

Her unique features remain, like the three-deck sky-lit atrium where the stairs spiral around the main mast, an iconic architectural wonder. You can still indulge your passion for film with the world's largest outdoor cinema, where movies are projected onto the lower sail so you can watch from the flybridge. The main deck aft, now shaded by a stylish new hardtop, is even better suited to entertainment with open-air dining aft and a circular sit-up bar, revamped with cream marble and new sound and light systems.

On the water, you'll find whatever you're looking for in MALTESE FALCON's garage of brand-new toys. She has a 10m (33ft) Pascoe tender to ferry guests into port or onto a deserted beach for a BBQ and thrill them on waterskis and wakeboards. SeaBobs, kayaks, SUPs, jet surfs, snorkelling equipment, windsurfers - she has plenty to keep you entertained.