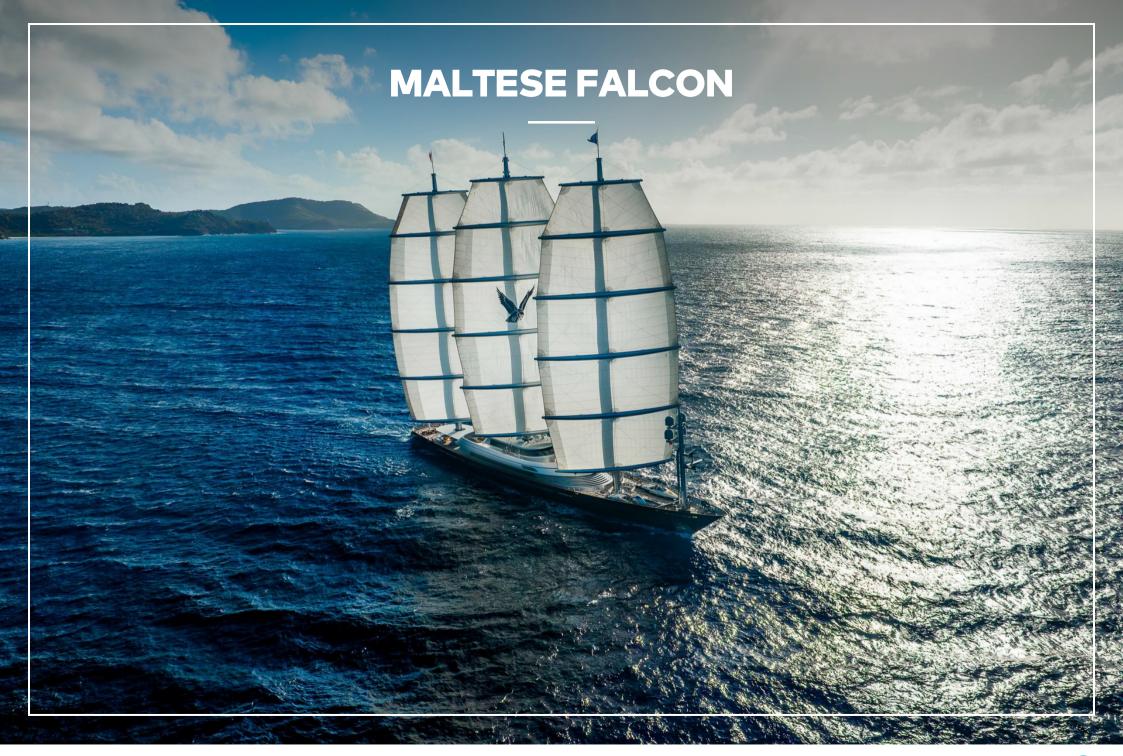

#### **MALTESE FALCON**

# **OVERVIEW.**

The instantly recognisable 88m (288.6ft) MALTESE FALCON, acclaimed as the Finest Superyacht Ever among a host of other awards, is still one of the world's most innovative sailing yachts. Now this truly iconic yacht is better than ever having undergone a huge double refit in summer 2022 and winter 2022-23 with an endless series of mind-blowing upgrades.