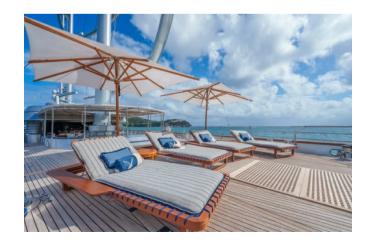

# **OVERVIEW.**

The instantly recognisable 88m (288.6ft) MALTESE FALCON, acclaimed as the Finest Superyacht Ever among a host of other awards, is still one of the world's most innovative sailing yachts. Now this truly iconic yacht is better than ever having undergone a huge double refit in summer 2022 and winter 2022-23 with an endless series of mind-blowing upgrades.

Her unique features remain, like the three-deck sky-lit atrium where the stairs spiral around the main mast, an iconic architectural wonder. You can still indulge your passion for film with the world's largest outdoor cinema, where movies are projected onto the lower sail so you can watch from the flybridge. The main deck aft, now shaded by a stylish new hardtop, is even better suited to entertainment with open-air dining aft and a circular sit-up bar, revamped with cream marble and new sound and light systems.

Wellness facilities: massage room & fully equipped gym

Private VIP deck

Largest outdoor cinema projected on the lower sail and indoor cinema

Large aft shaded Bimini/Circus

2,400 square metres of sail can be set within six minutes