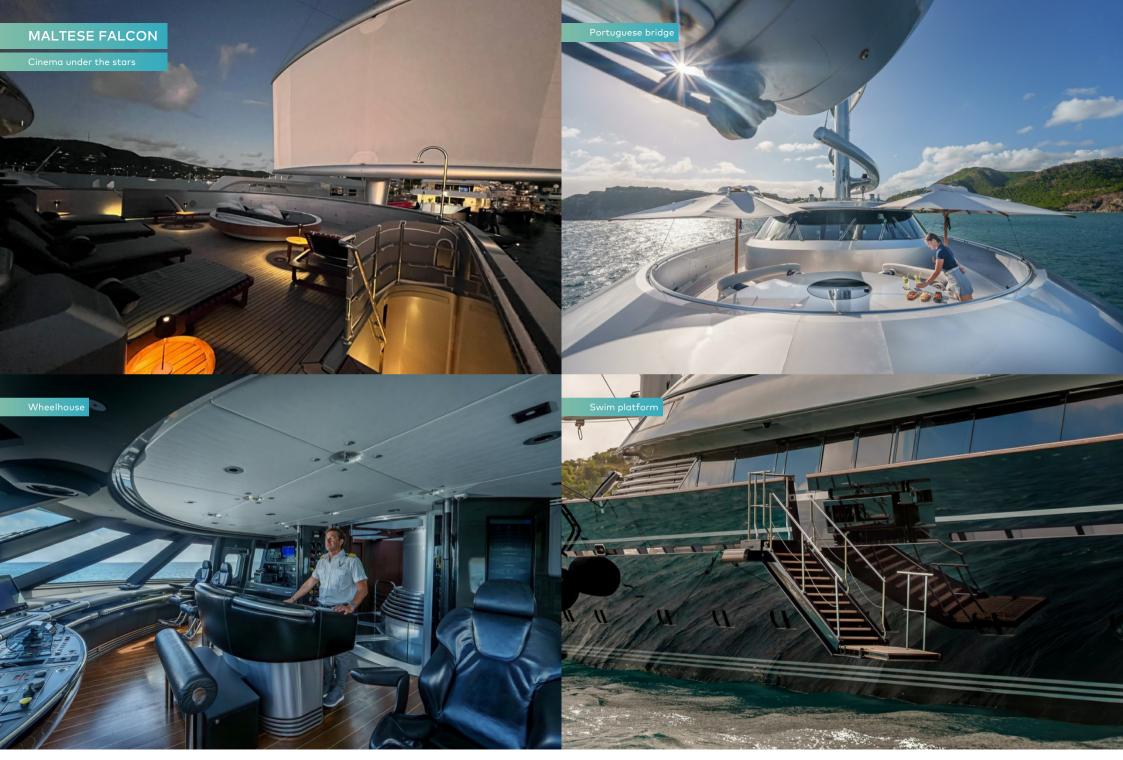

As well as a gleaming hull repaint, there is a new extendable passerelle that takes you all the way down to the water where there is a new inflatable platform for beach-club sea-level living. The flybridge has a new circular sunbed that rotates with the sun. Inside you'll find her guest areas brighter and more welcoming with lighter woods, cream panels and new tapestries.

Her unique features remain, like the three-deck sky-lit atrium where the stairs spiral around the main mast, an iconic architectural wonder. You can still indulge your passion for film with the world's largest outdoor cinema, where movies are projected onto the lower sail so you can watch from the flybridge. The main deck aft, now shaded by a stylish new hardtop, is even better suited to entertainment with open-air dining aft and a circular sit-up bar, revamped with cream marble and new sound and light systems.