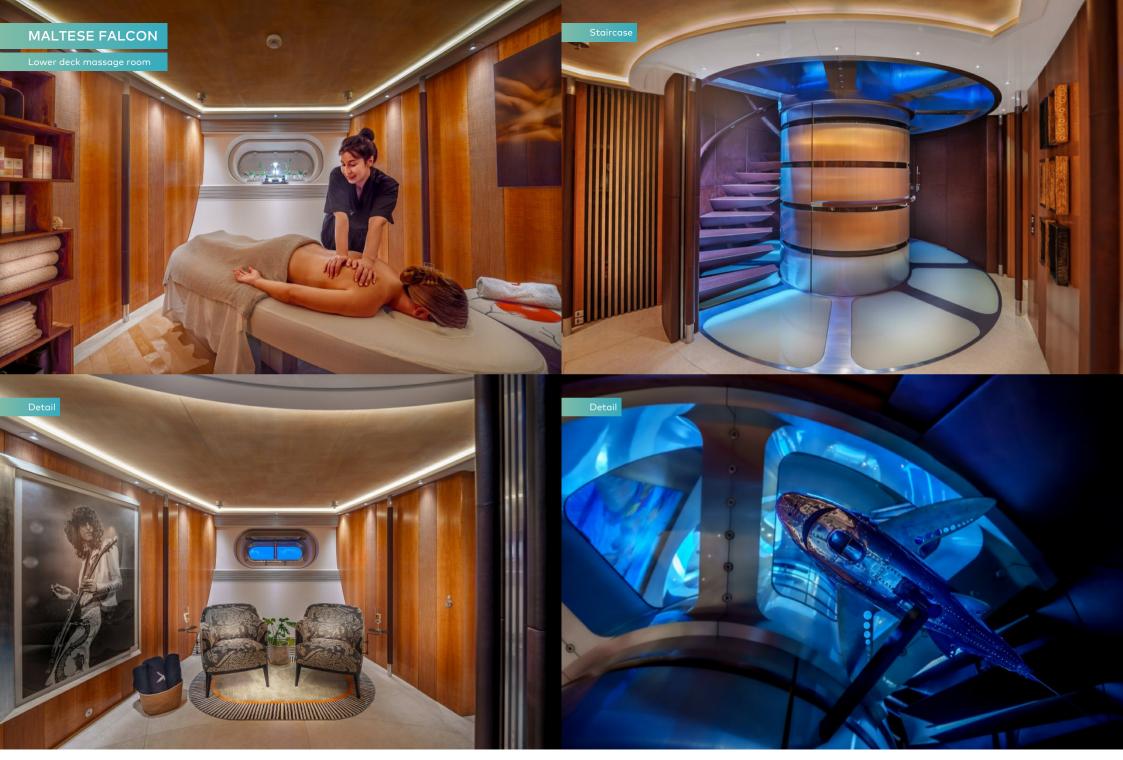

There's a new cinema room on the main deck, a redesigned Japanese-style dining room and her gym shares a state-of-the-art MS Sculpt electric muscle stimulator with the massage room. As well as the latest Starlink Wi-Fi throughout and a wheelhouse brimming with the latest technology, she now operates more sustainably with LED lighting throughout, a new engine control room and new generators for lower noise and vibration.

Her unique features remain, like the three-deck sky-lit atrium where the stairs spiral around the main mast, an iconic architectural wonder. You can still indulge your passion for film with the world's largest outdoor cinema, where movies are projected onto the lower sail so you can watch from the flybridge. The main deck aft, now shaded by a stylish new hardtop, is even better suited to entertainment with open-air dining aft and a circular sit-up bar, revamped with cream marble and new sound and light systems.

Wellness facilities: massage room & fully equipped gym

Private VIP deck

Largest outdoor cinema projected on the lower sail and indoor cinema

Large aft shaded Bimini/Circus

2,400 square metres of sail can be set within six minutes