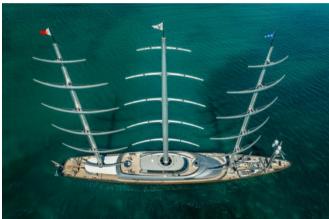

On the water, you'll find whatever you're looking for in MALTESE FALCON's garage of brand-new toys. She has a 10m (33ft) Pascoe tender to ferry guests into port or onto a deserted beach for a BBQ and thrill them on waterskis and wakeboards. SeaBobs, kayaks, SUPs, jet surfs, snorkelling equipment, windsurfers - she has plenty to keep you entertained.

## **Tenders & toys**

2 × Tenders

Anti-jellyfish pool

Inflatable platform

4 × SeaBobs

2 × Jetsurfs

2 × eFoils

4 × Kayaks

10m Pascoe Open tender with 440hp engine, 10m Pascoe cabin tender with 400hp engine | 3 x F5S SeaBobs | F5 SeaBobs | F5 SeaBobs | E5 Se