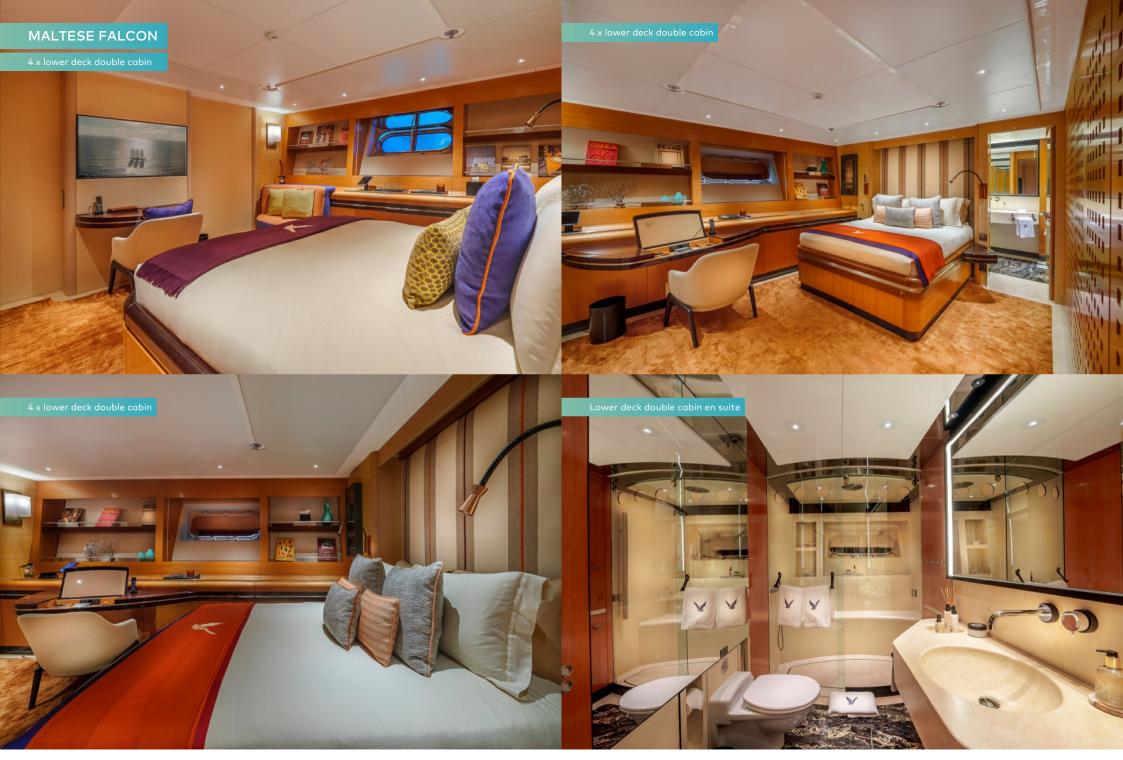

When it's time for bed, the full-beam master suite on the lower deck has a large walk-in wardrobe and adjoining gym as well as his-and-hers bathrooms, now with jacuzzi bath as well as a shower room. As principal you may be tempted to take the private VIP deck instead, aft facing on the flybridge with access to the terrace and walkaround side decks, as it has a brand-new bed with a TV that rises from beneath it. There are an additional four double cabins on the lower deck, each with en suite facilities.