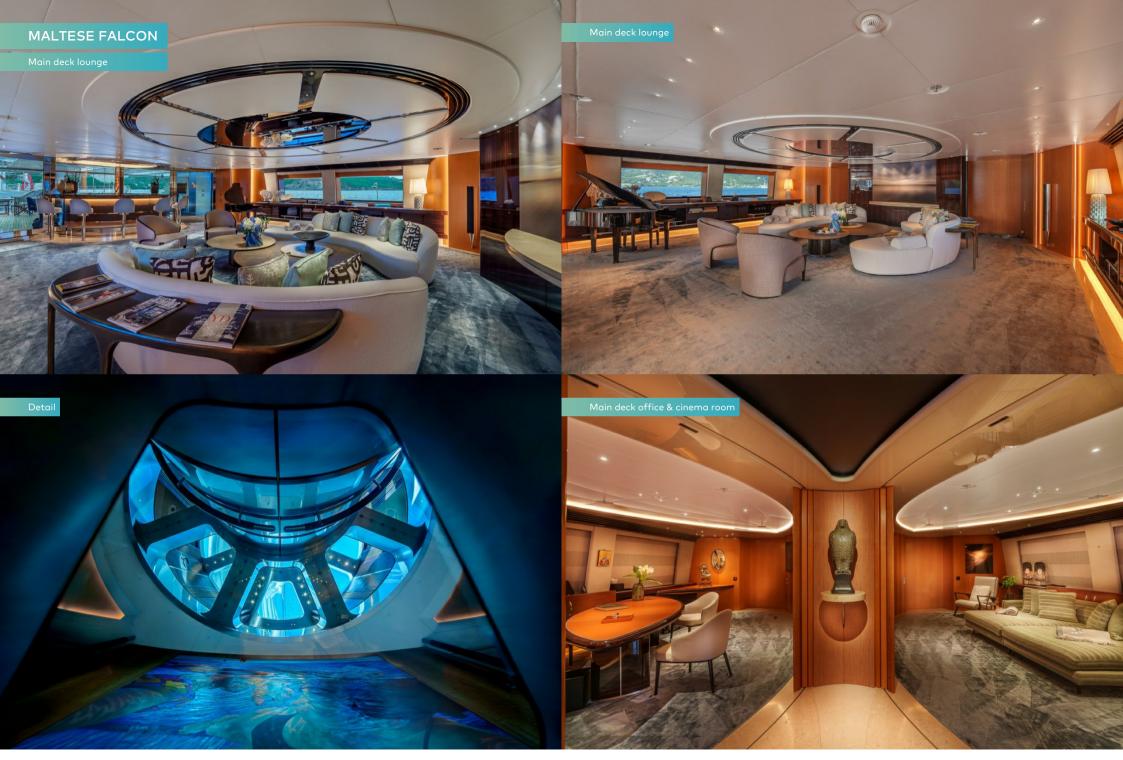

As well as a gleaming hull repaint, there is a new extendable passerelle that takes you all the way down to the water where there is a new inflatable platform for beach-club sea-level living. The flybridge has a new circular sunbed that rotates with the sun. Inside you'll find her guest areas brighter and more welcoming with lighter woods, cream panels and new tapestries.

There's a new cinema room on the main deck, a redesigned Japanese-style dining room and her gym shares a state-of-the-art MS Sculpt electric muscle stimulator with the massage room. As well as the latest Starlink Wi-Fi throughout and a wheelhouse brimming with the latest technology, she now operates more sustainably with LED lighting throughout, a new engine control room and new generators for lower noise and vibration.

Her unique features remain, like the three-deck sky-lit atrium where the stairs spiral around the main mast, an iconic architectural wonder. You can still indulge your passion for film with the world's largest outdoor cinema, where movies are projected onto the lower sail so you can watch from the flybridge. The main deck aft, now shaded by a stylish new hardtop, is even better suited to entertainment with open-air dining aft and a circular sit-up bar, revamped with cream marble and new sound and light systems.