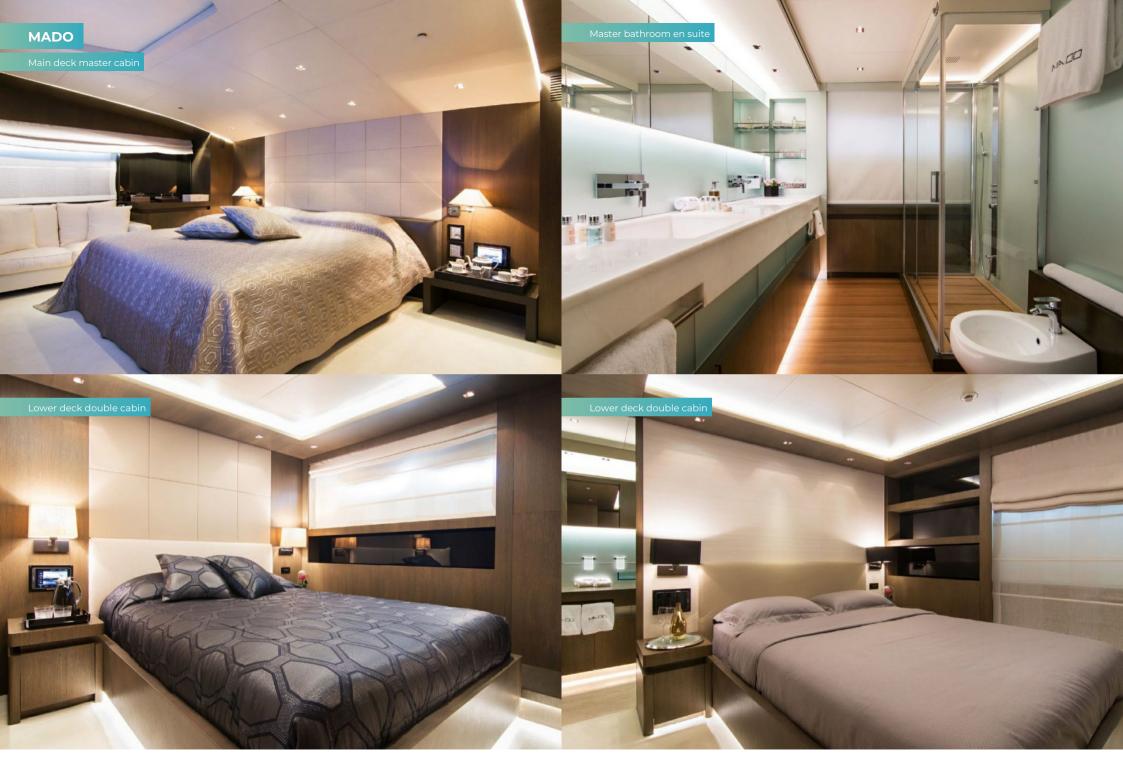

Inside the contemporary mix of dark wood, light fabrics and accent lighting create a sophisticated feel. MADO can take 11 guests in five cabins. The clean styling is carried through all the guest suites, from the master suite with queen-sized berth, office and large en suite bathroom on the main deck, to the three, double cabins and a twin-berth cabin with a pullman berth on the lower deck; all are tastefully styled for a luxury feel.