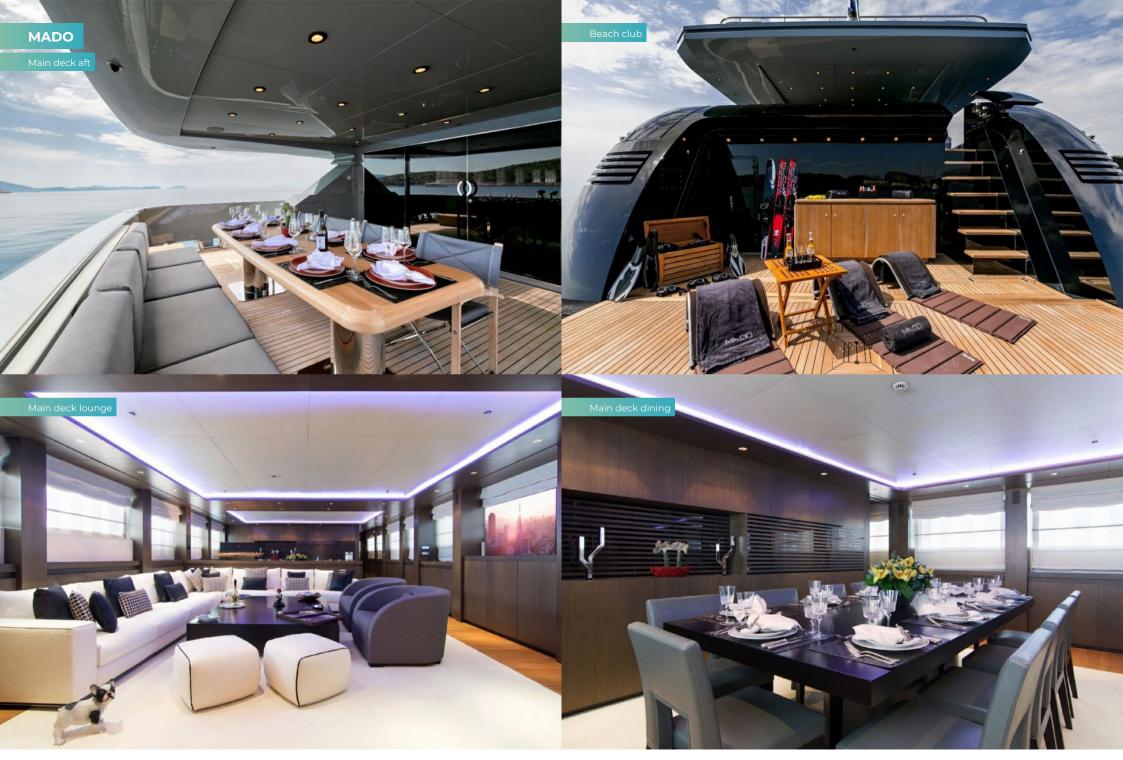

Her chef's menus focus on local food and ingredients and all tastes on board will be catered for – the only question is whether you choose to enjoy your meals on the sundeck, in the cockpit or the luxury of the formal dining area in the main lounge.

On deck MADO has a large sun deck with a vast social sunpad to the rear and a dining area that can be shaded. Should you wish to relax closer to the water there is a beach club on the fold-down swim platform.