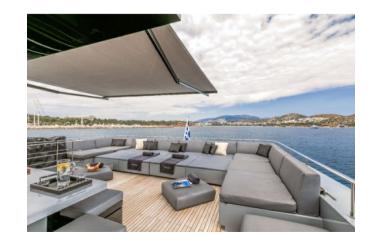

On deck MADO has a large sun deck with a vast social sunpad to the rear and a dining area that can be shaded. Should you wish to relax closer to the water there is a beach club on the fold-down swim platform.