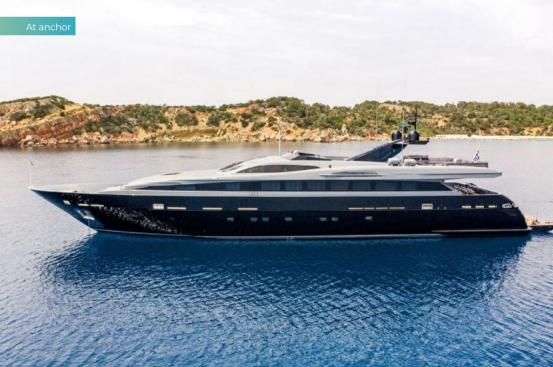

## **OVERVIEW.**

Styling and sleek inside and out, MADO is one for the thrill seekers. Capable of over 30 knots and a cruising speed of 29 knots this 39.3m (128.8ft) performance yacht can whisk you in comfort and luxury from one glamourous island to the next.