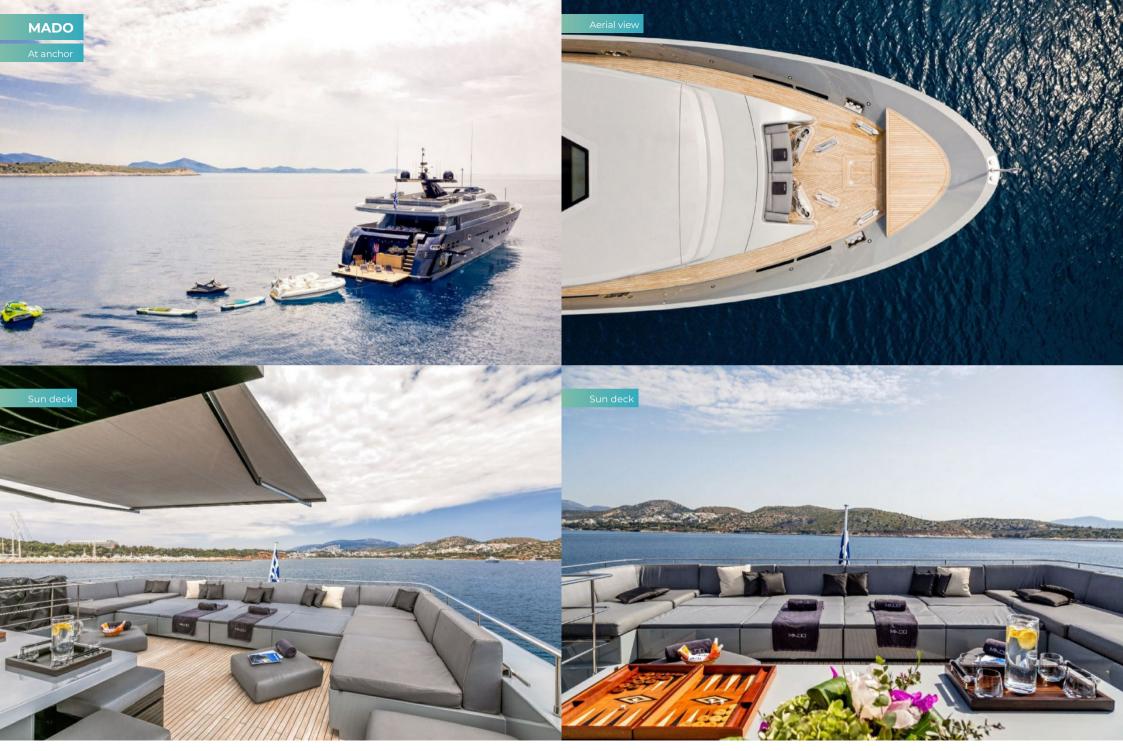

Her experienced captain knows the very best locations to take you and your party for secluded beaches, water sports activities, sight-seeing or shopping; whatever you want to do that day. She has a collection of towable toys, a SeaDoo and SUPs as well as two tenders to entertain your party be they a child or a grandparent.

On deck MADO has a large sun deck with a vast social sunpad to the rear and a dining area that can be shaded. Should you wish to relax closer to the water there is a beach club on the fold-down swim platform.