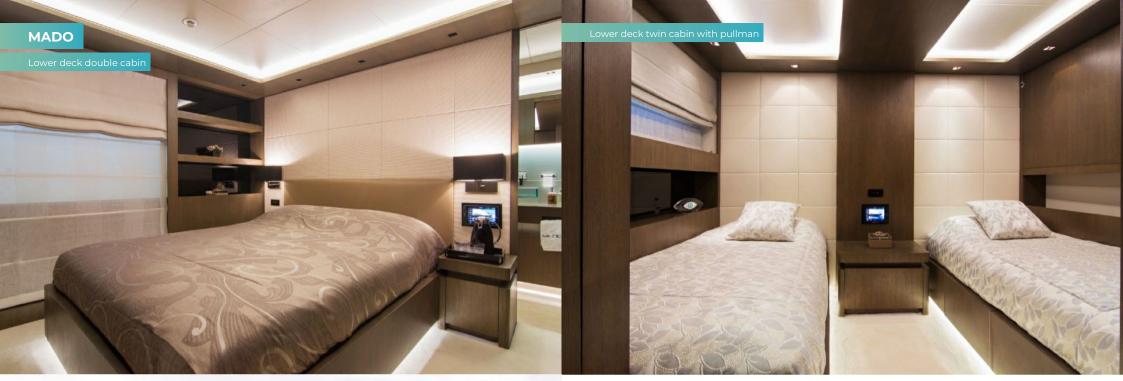

Inside the contemporary mix of dark wood, light fabrics and accent lighting create a sophisticated feel. MADO can take 11 guests in five cabins. The clean styling is carried through all the guest suites, from the master suite with queen-sized berth, office and large en suite bathroom on the main deck, to the three, double cabins and a twin-berth cabin with a pullman berth on the lower deck; all are tastefully styled for a luxury feel.