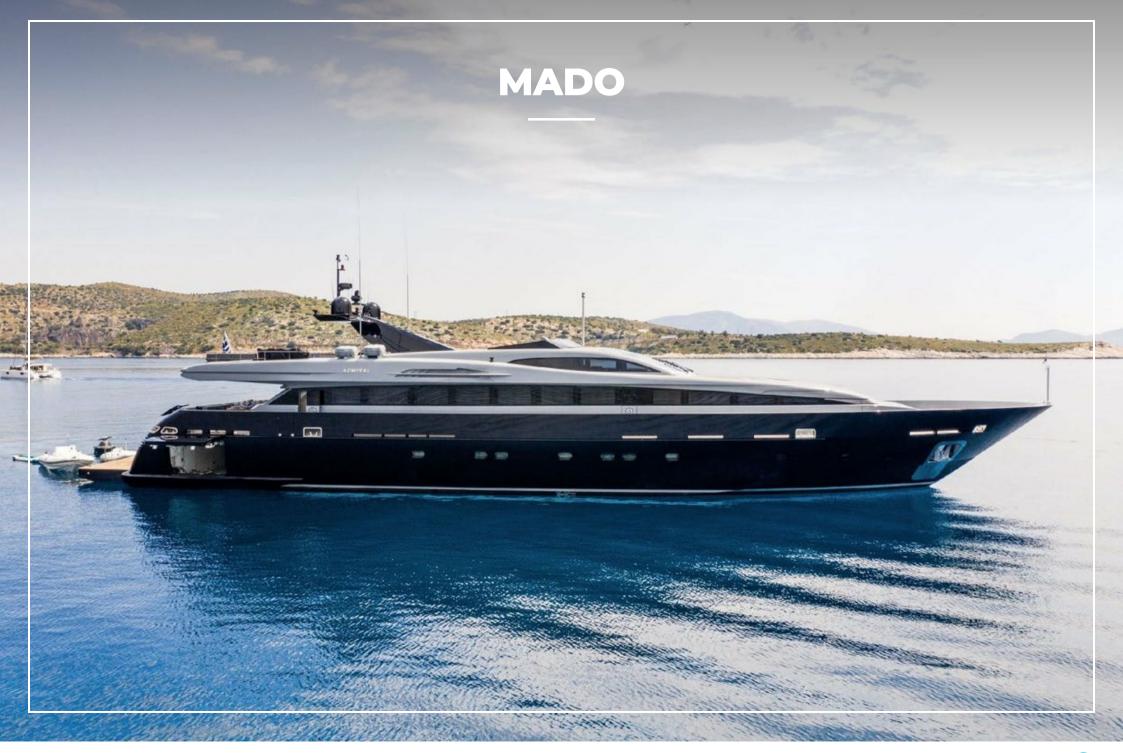

## **OVERVIEW.**

Styling and sleek inside and out, MADO is one for the thrill seekers. Capable of over 30 knots and a cruising speed of 29 knots this 39.3m (128.8ft) performance yacht can whisk you in comfort and luxury from one glamourous island to the next.