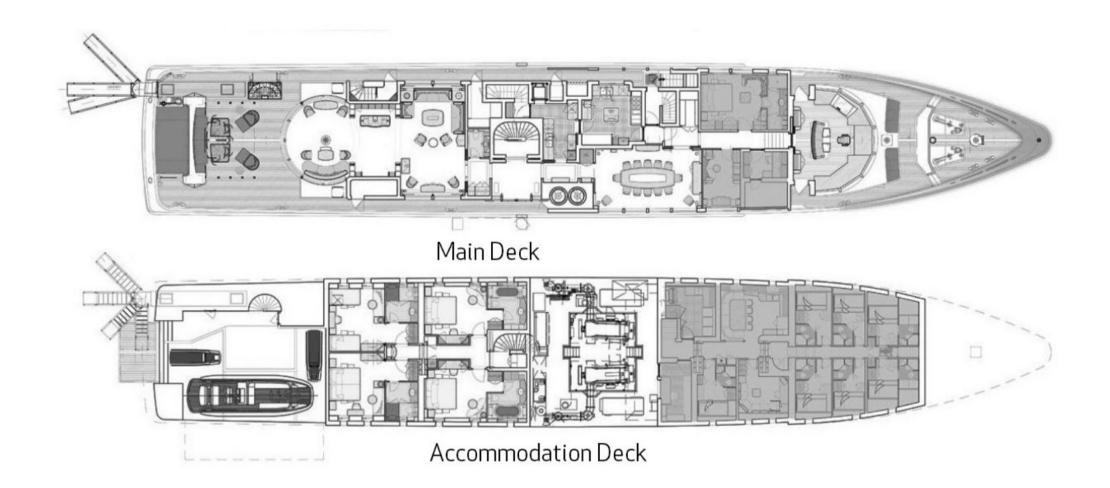

Wake to panoramic views of a scenic new anchorage through the vast windows of the master suite; located in a prime elevated spot at the front of the yacht, it feels like a secluded sanctuary of calm. Make your way out onto your private upper deck sofa for a peaceful early-morning coffee as the sun rises over the horizon, before getting ready for the day in the his and hers bathrooms divided by a substantial dressing room.

A delicious lunch is served on the vast sun deck, followed by some R&R on the various sun pads, sofas and sunloungers, or take a dip in the waterfall jacuzzi to cool off. To get an afternoon workout in, with stunning views off the stern of the yacht, descend to the lower deck's gym. A beach Olympics has been set up by the deck crew ashore to entertain the children, followed by a themed party with mocktails and burgers from the BBQ for an early dinner, followed by a movie night in the sky lounge.

2 × 1,650hp Caterpillar

Guests 10

No. of guest cabins
5 (4 × double, 1 × double/twin)

Crew

15

View yacht on website
Watch yacht video