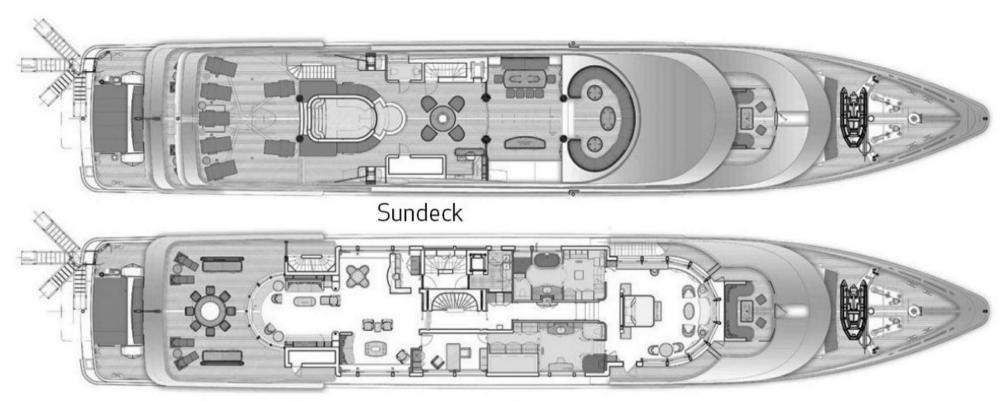

# **OVERVIEW.**

LUCKY LADY is the ideal yacht for those who like to entertain and be entertained. From her enormous sun deck with its large waterfall jacuzzi, bar and dining area to her capacious interior lounges and the wide array water toys, a charter on board feels like an nonstop winning streak.

Wake to panoramic views of a scenic new anchorage through the vast windows of the master suite; located in a prime elevated spot at the front of the yacht, it feels like a secluded sanctuary of calm. Make your way out onto your private upper deck sofa for a peaceful early-morning coffee as the sun rises over the horizon, before getting ready for the day in the his and hers bathrooms divided by a substantial dressing room.

Breakfast is served on the upper deck aft, which is sheltered from the elements by flanking glass panels that allow the full splendour of the inspiring scenery to shine through, then move into the sky lounge to plan your day's activities with the captain.

A delicious lunch is served on the vast sun deck, followed by some R&R on the various sun pads, sofas and sunloungers, or take a dip in the waterfall jacuzzi to cool off. To get an afternoon workout in, with stunning views off the stern of the yacht, descend to the lower deck's gym. A beach Olympics has been set up by the deck crew ashore to entertain the children, followed by a themed party with mocktails and burgers from the BBQ for an early dinner, followed by a movie night in the sky lounge.

Solo sundowners on your private deck are a magical experience, or ascend to the sun deck, with its elevated, C-shaped sofa and large bar, where the crew mix bespoke cocktails to go with delicious canapes. A tasting menu with wine pairings is served in the comfort of the main deck's formal dining area, which has huge windows for great views of the bay as the last of the daylight fades. Complete your whirlwind day on board with a nightcap in the main deck lounge, with its bar facing an impressive wine wall rack, and try your luck with a game of blackjack at the card table.