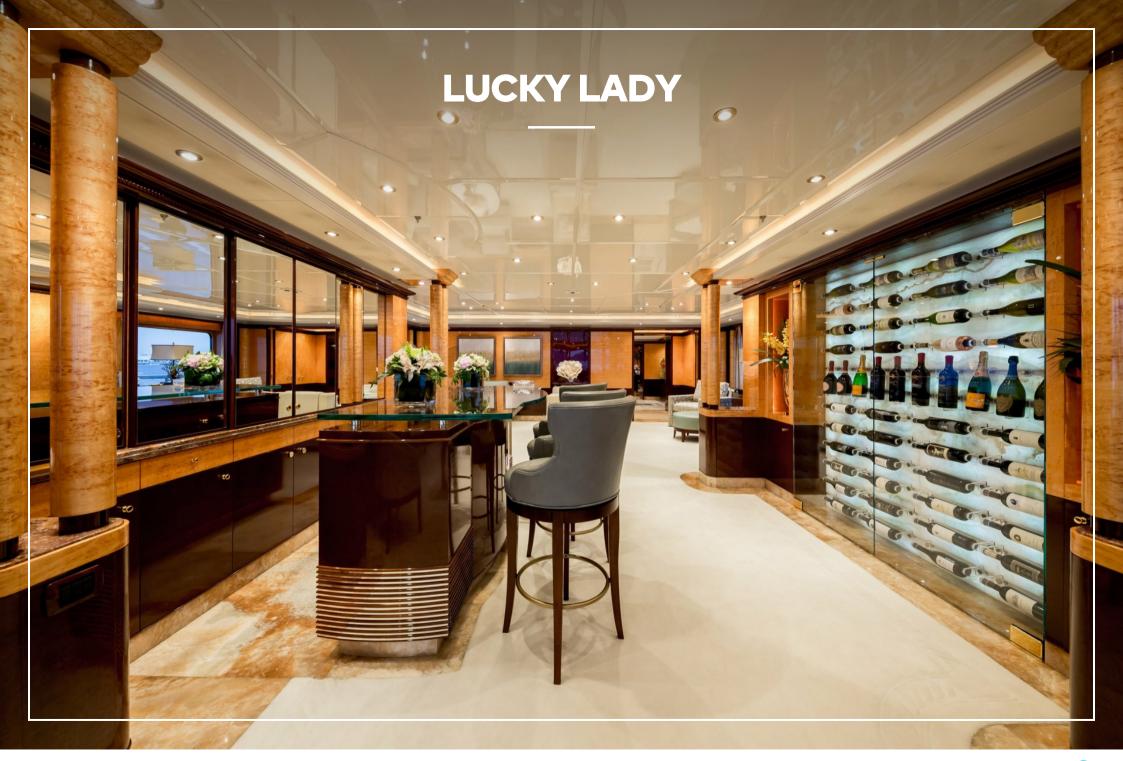

Solo sundowners on your private deck are a magical experience, or ascend to the sun deck, with its elevated, C-shaped sofa and large bar, where the crew mix bespoke cocktails to go with delicious canapes. A tasting menu with wine pairings is served in the comfort of the main deck's formal dining area, which has huge windows for great views of the bay as the last of the daylight fades. Complete your whirlwind day on board with a nightcap in the main deck lounge, with its bar facing an impressive wine wall rack, and try your luck with a game of blackjack at the card table.