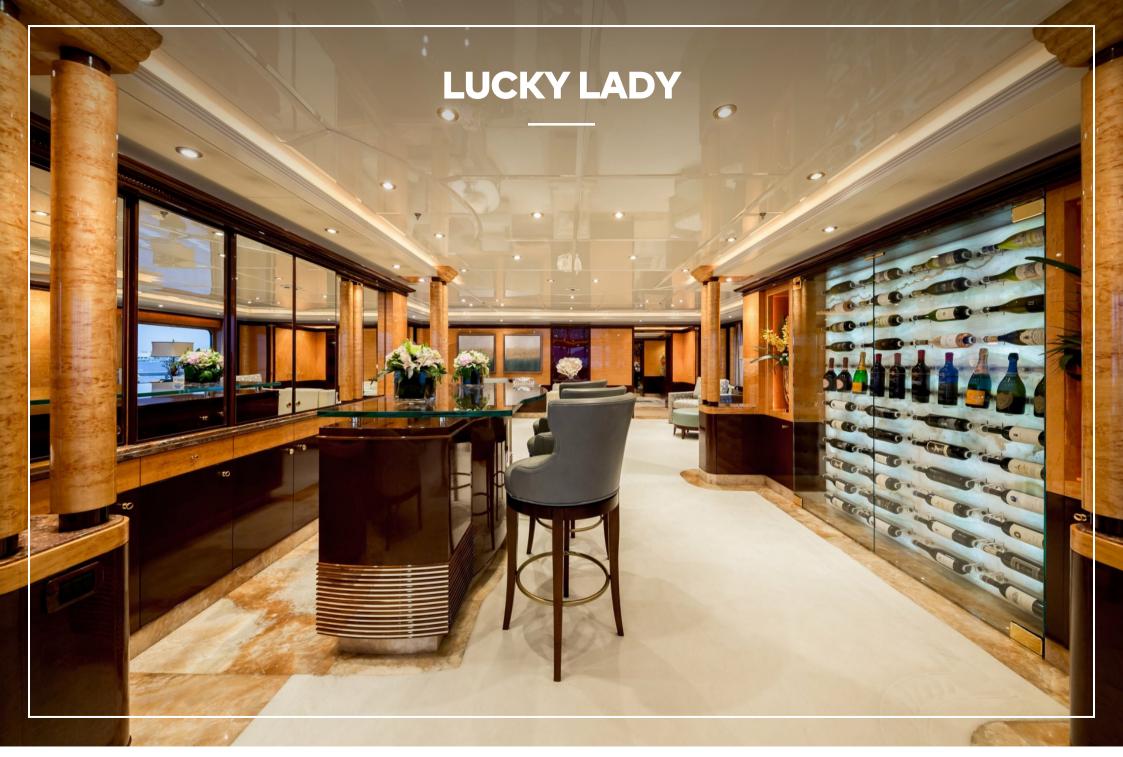

Solo sundowners on your private deck are a magical experience, or ascend to the sun deck, with its elevated, C-shaped sofa and large bar, where the crew mix bespoke cocktails to go with delicious canapes. A tasting menu with wine pairings is served in the comfort of the main deck's formal dining area, which has huge windows for great views of the bay as the last of the daylight fades. Complete your whirlwind day on board with a nightcap in the main deck lounge, with its bar facing an impressive wine wall rack, and try your luck with a game of blackjack at the card table.