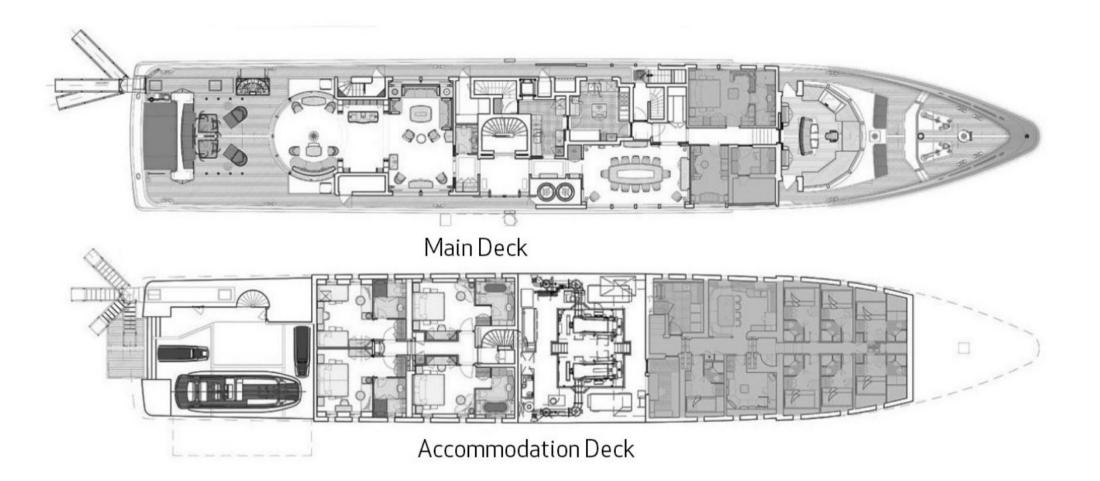

Wake to panoramic views of a scenic new anchorage through the vast windows of the master suite; located in a prime elevated spot at the front of the yacht, it feels like a secluded sanctuary of calm. Make your way out onto your private upper deck sofa for a peaceful early-morning coffee as the sun rises over the horizon, before getting ready for the day in the his and hers bathrooms divided by a substantial dressing room.

Breakfast is served on the upper deck aft, which is sheltered from the elements by flanking glass panels that allow the full splendour of the inspiring scenery to shine through, then move into the sky lounge to plan your day's activities with the captain.