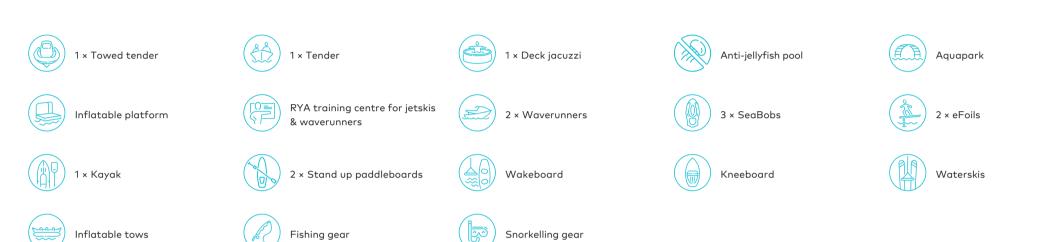

LUCKY LADY has an enviable collection of water toys that will keep even the most active of guests engaged. From jetskiing, wakeboarding and towable inflatable rides to the more sedate kayaks and stand up paddleboards, there is something for everyone. Go on a guided sea safari with the snorkels and SeaBobs, or take the yacht's ultra-powerful Midnight Express tender out for a fishing expedition.

#### **Tenders & toys**