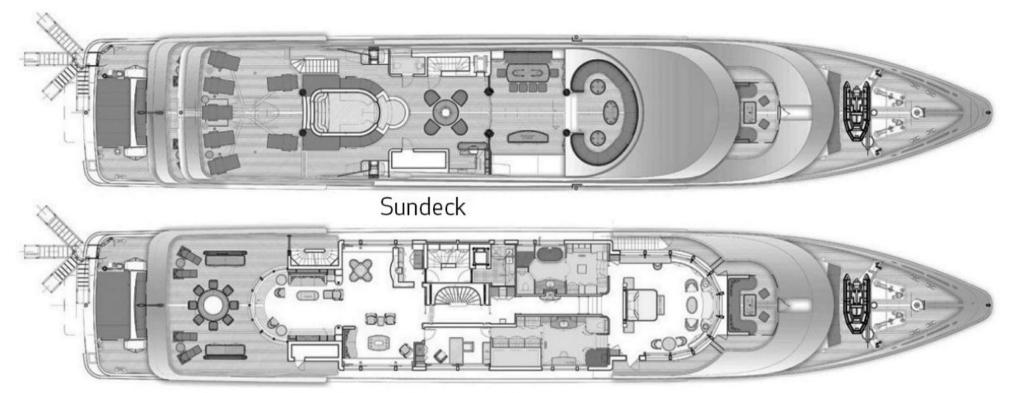

# **OVERVIEW.**

LUCKY LADY is the ideal yacht for those who like to entertain and be entertained. From her enormous sun deck with its large waterfall jacuzzi, bar and dining area to her capacious interior lounges and the wide array water toys, a charter on board feels like an nonstop winning streak.

A delicious lunch is served on the vast sun deck, followed by some R&R on the various sun pads, sofas and sunloungers, or take a dip in the waterfall jacuzzi to cool off. To get an afternoon workout in, with stunning views off the stern of the yacht, descend to the lower deck's gym. A beach Olympics has been set up by the deck crew ashore to entertain the children, followed by a themed party with mocktails and burgers from the BBQ for an early dinner, followed by a movie night in the sky lounge.