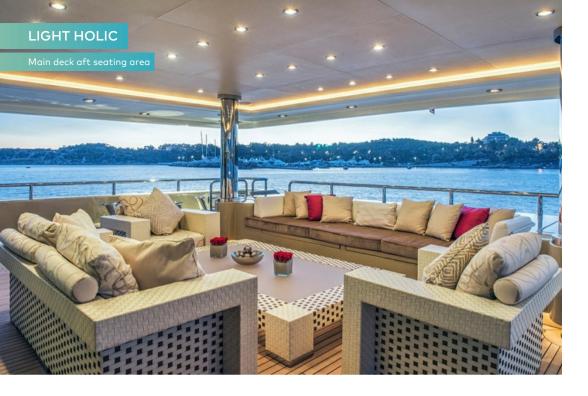

## **OVERVIEW.**

Embodying style and comfort, LIGHT HOLIC, the 60m (196.9ft) motor yacht built by Italian shipyard CRN Ancona, is one of the most spacious and sleek yachts of her size.

Her elegant design was a collaboration between CRN and Zuccon International Project. LIGHT HOLIC offers a large Portuguese bridge with daybeds, functioning as a forward beach club, in addition to the beach club and swim platform on the lower deck aft.