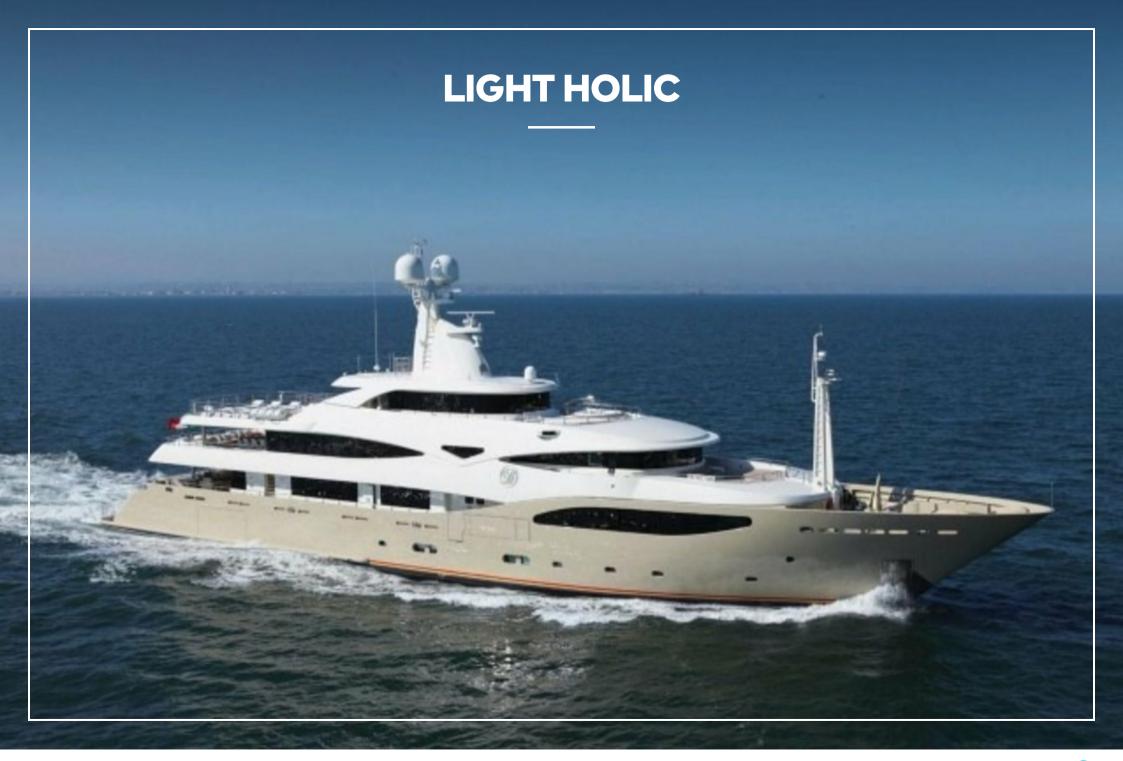

# SPECIFICATION.

Built 2011 (refitted 2020), CRN Ancona, Italy

Length 60m (196.8ft)

Beam
10.2m (33.5ft)

Draft

3.1m (10.2ft)

Gross tonnage

Cruising speed
14 knots

Maximum speed
15.5 knots

Range 3,000 nm

Flag British Virgin Islands

Lying
West Mediterranean

Class Lloyd's

984

Exterior designer

Zuccon International Project

Interior designer
Zuccon International Project/Laura Pomponi

Construction
Hull - Steel, Superstructure - Aluminium, Deck Teak

14
Guests

12

Crew

Cabins 6 (5 × double, 1 × twin)

Engines
2 × 1,575hp Caterpillar

Propulsion

Twin screw diesel yacht

View yacht on website
Watch yacht video

## **OVERVIEW.**

Embodying style and comfort, LIGHT HOLIC, the 60m (196.9ft) motor yacht built by Italian shipyard CRN Ancona, is one of the most spacious and sleek yachts of her size.

Her elegant design was a collaboration between CRN and Zuccon International Project. LIGHT HOLIC offers a large Portuguese bridge with daybeds, functioning as a forward beach club, in addition to the beach club and swim platform on the lower deck aft.