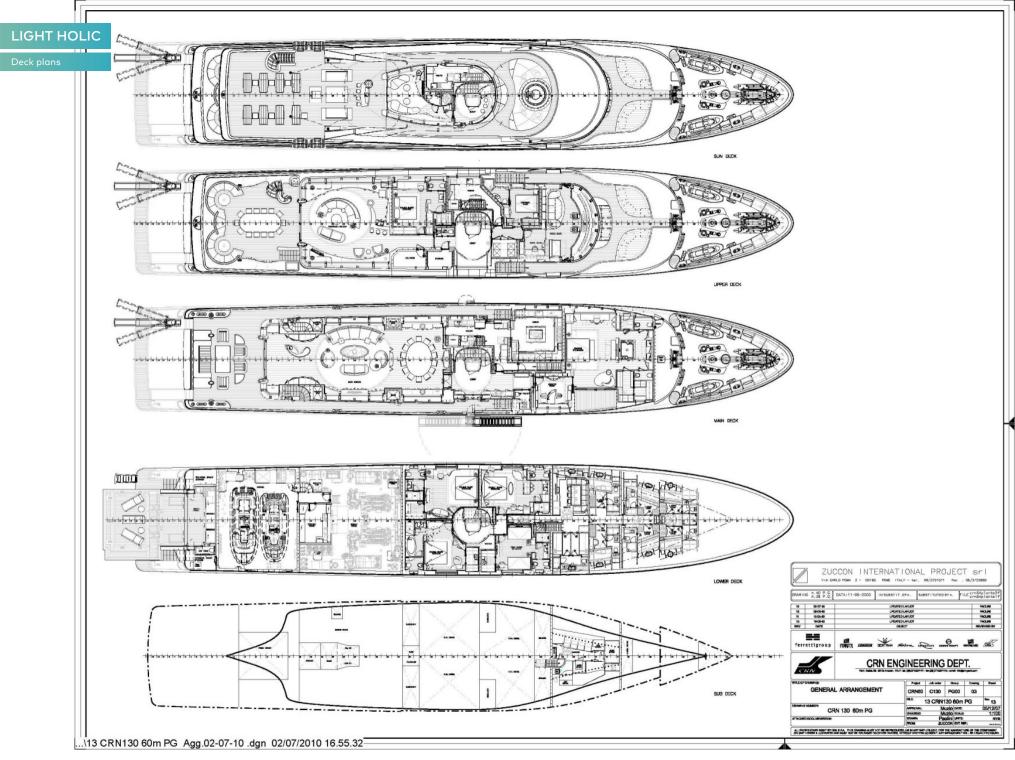

LIGHT HOLIC accommodates 12 guests in five cabins and a spacious owner's suite, which features a folding balcony displaying a pristine ocean view. She has one VIP guest cabin located on the upper deck. Three other double cabins can be found on the lower deck along with a twin cabin.