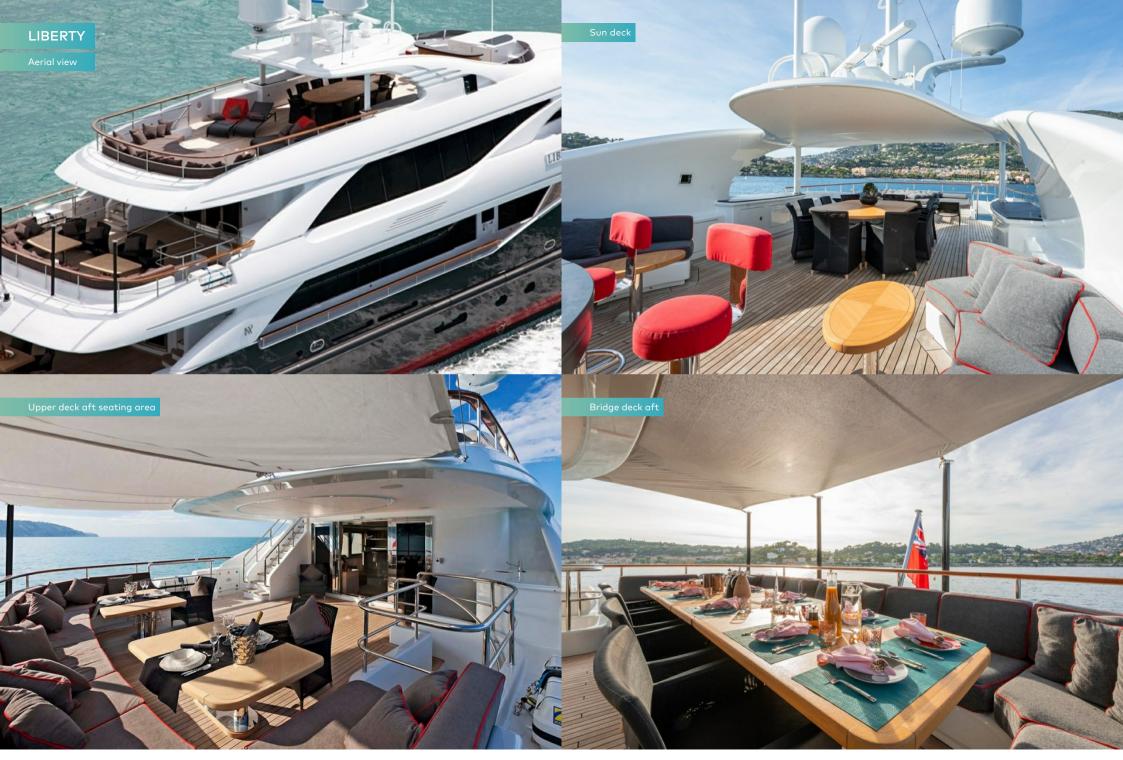

Depending on the size of your charter party, LIBERTY's versatile deck areas have plenty of lounging areas for both large social gatherings, and smaller, more intimate occasions. Whether relaxing in the main deck saloon or sky lounge, or dining formally, her interior guest spaces are contemporary and welcoming. However, the al fresco deck areas are really the standout spaces on this yacht. Start the day with breakfast on the upper deck aft before heading up to the sun deck. Here you can sit back and relax on her various loungers and sun pads, or, for the best view of your surroundings, head to the sun lounging area forward of the bridge.

When the sun gets too hot, take refuge beneath the shade of the satcom arch on the sun deck. Set up to provide an al fresco dining experience with a view, enjoy a leisurely lunch followed by more relaxation and a chance to digest before jumping into the water for a refreshing dip.

Once the sun goes down, her guest areas allow for all manner of occasions. Meet your fellow guests up on the sun deck with an aperitif at the sit-up bar. Once you are ready for dinner, choose to dine al fresco on the sun deck, or for a more formal occasion, head to the dining saloon. Follow dinner with an evening of music and dancing into the early hours.