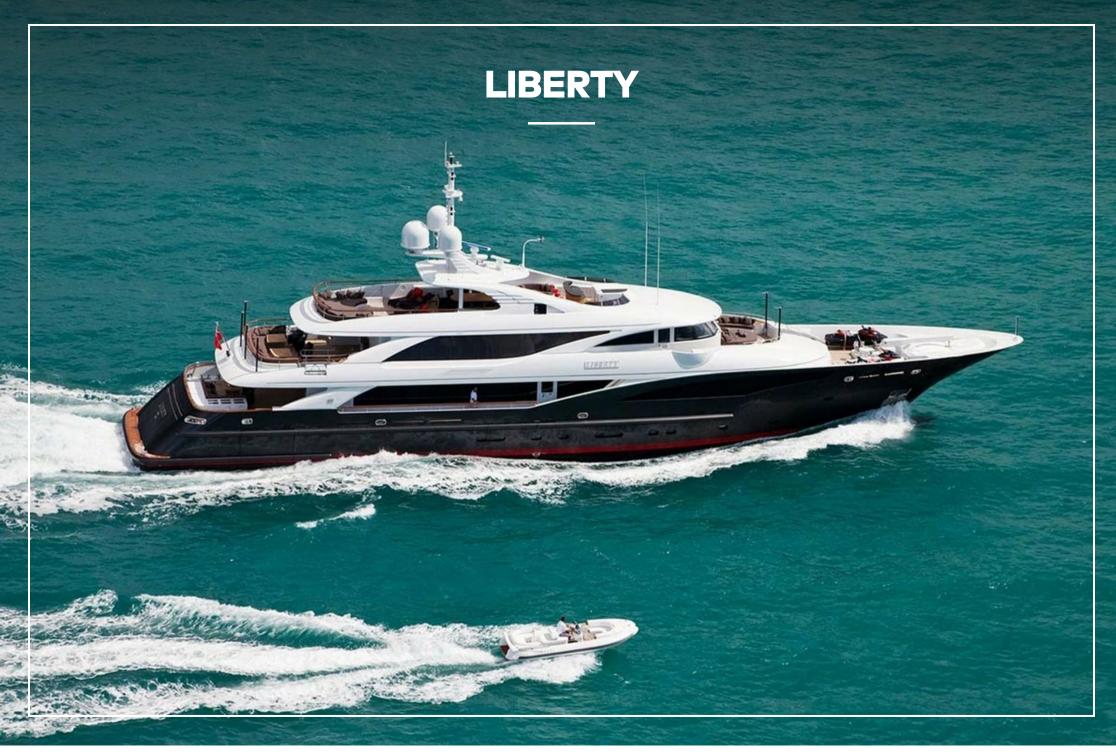

## **OVERVIEW.**

Start living the superyacht lifestyle as soon as you embark aboard the 50m (164ft) LIBERTY. Built by Italian shipyard ISA Yachts, she features a light and modern interior while her spacious exterior areas include a large sun deck and shaded aft decks.