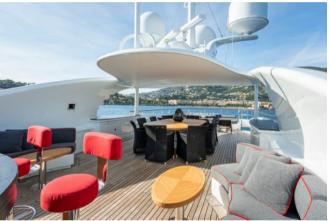

Depending on the size of your charter party, LIBERTY's versatile deck areas have plenty of lounging areas for both large social gatherings, and smaller, more intimate occasions. Whether relaxing in the main deck saloon or sky lounge, or dining formally, her interior guest spaces are contemporary and welcoming. However, the al fresco deck areas are really the standout spaces on this yacht. Start the day with breakfast on the upper deck aft before heading up to the sun deck. Here you can sit back and relax on her various loungers and sun pads, or, for the best view of your surroundings, head to the sun lounging area forward of the bridge.

When the sun gets too hot, take refuge beneath the shade of the satcom arch on the sun deck. Set up to provide an al fresco dining experience with a view, enjoy a leisurely lunch followed by more relaxation and a chance to digest before jumping into the water for a refreshing dip.

Once the sun goes down, her guest areas allow for all manner of occasions. Meet your fellow guests up on the sun deck with an aperitif at the sit-up bar. Once you are ready for dinner, choose to dine al fresco on the sun deck, or for a more formal occasion, head to the dining saloon. Follow dinner with an evening of music and dancing into the early hours.