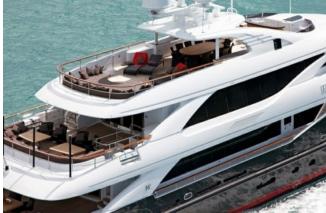

## **OVERVIEW.**

Start living the superyacht lifestyle as soon as you embark aboard the 50m (164ft) LIBERTY. Built by Italian shipyard ISA Yachts, she features a light and modern interior while her spacious exterior areas include a large sun deck and shaded aft decks.

Depending on the size of your charter party, LIBERTY's versatile deck areas have plenty of lounging areas for both large social gatherings, and smaller, more intimate occasions. Whether relaxing in the main deck saloon or sky lounge, or dining formally, her interior guest spaces are contemporary and welcoming. However, the al fresco deck areas are really the standout spaces on this yacht. Start the day with breakfast on the upper deck aft before heading up to the sun deck. Here you can sit back and relax on her various loungers and sun pads, or, for the best view of your surroundings, head to the sun lounging area forward of the bridge.

When the sun gets too hot, take refuge beneath the shade of the satcom arch on the sun deck. Set up to provide an al fresco dining experience with a view, enjoy a leisurely lunch followed by more relaxation and a chance to digest before jumping into the water for a refreshing dip.