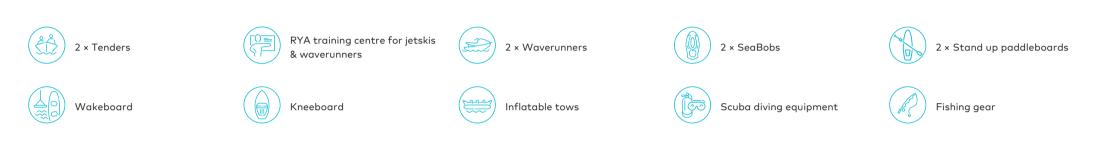

Active guests on board can enjoy the swim platform, perfect for diving or launching watertoys and tenders. From Sea-Doo jetskis and waverunners to SeaBobs, kneeboards, diving equipment and various towable toys, there is something for everyone. As an approved RYA training centre for personal watercraft, the yacht's friendly crew are always on hand to help guide you through the endless possibilities for fun.

#### **Tenders & toys**

Snorkelling gear

B

BURGESS