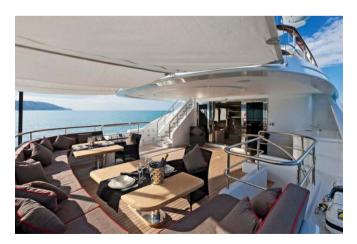

Depending on the size of your charter party, LIBERTY's versatile deck areas have plenty of lounging areas for both large social gatherings, and smaller, more intimate occasions. Whether relaxing in the main deck saloon or sky lounge, or dining formally, her interior guest spaces are contemporary and welcoming. However, the al fresco deck areas are really the standout spaces on this yacht. Start the day with breakfast on the upper deck aft before heading up to the sun deck. Here you can sit back and relax on her various loungers and sun pads, or, for the best view of your surroundings, head to the sun lounging area forward of the bridge.

Once the sun goes down, her guest areas allow for all manner of occasions. Meet your fellow guests up on the sun deck with an aperitif at the sit-up bar. Once you are ready for dinner, choose to dine al fresco on the sun deck, or for a more formal occasion, head to the dining saloon. Follow dinner with an evening of music and dancing into the early hours.