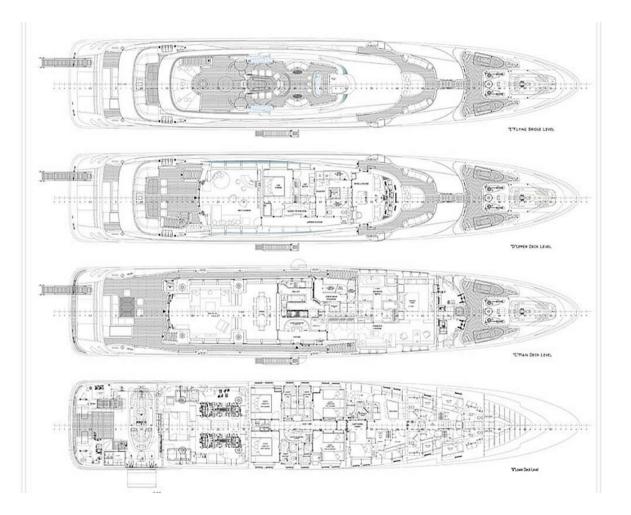

Depending on the size of your charter party, LIBERTY's versatile deck areas have plenty of lounging areas for both large social gatherings, and smaller, more intimate occasions. Whether relaxing in the main deck saloon or sky lounge, or dining formally, her interior guest spaces are contemporary and welcoming. However, the al fresco deck areas are really the standout spaces on this yacht. Start the day with breakfast on the upper deck aft before heading up to the sun deck. Here you can sit back and relax on her various loungers and sun pads, or, for the best view of your surroundings, head to the sun lounging area forward of the bridge.

When the evening comes to an end LIBERTY's guest accommodation will also not disappoint. Her six luxurious cabins, each with a different ocean theme, welcome 12 guests, including a full beam master suite on the main deck. There is also a VIP on the bridge deck and four further guest cabins on the lower deck, comprising two doubles and two twins, providing the perfect retreat after a full day of activities and fun.