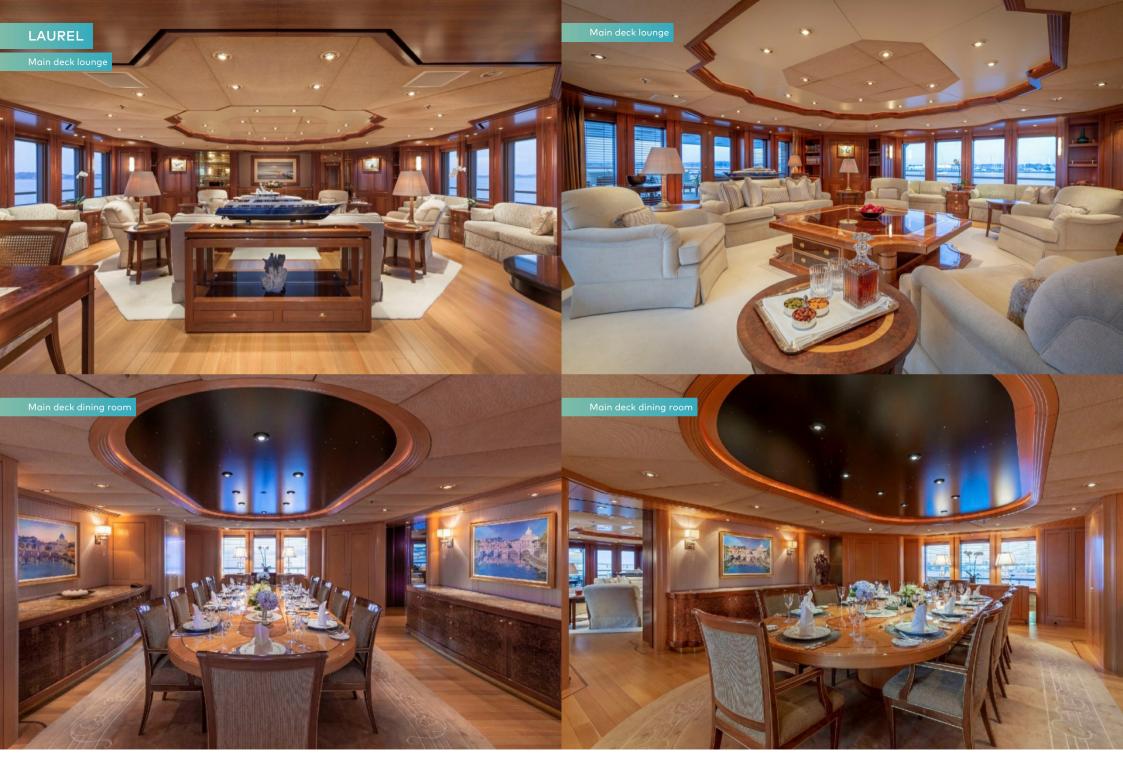

With the sun setting and a nearby port town's lights twinkling on the water from afar, cocktails are served on main deck aft before you walk through the lounge to the formal dining area for an intimate dinner created by LAUREL's talented chef.

LAUREL's timelessly elegant guest accommodation is across seven spacious rooms including a master suite, four doubles, a twin and a convertible cabin. She is a very wheelchair-friendly yacht, with wide corridors and an elevator serving all guest decks.