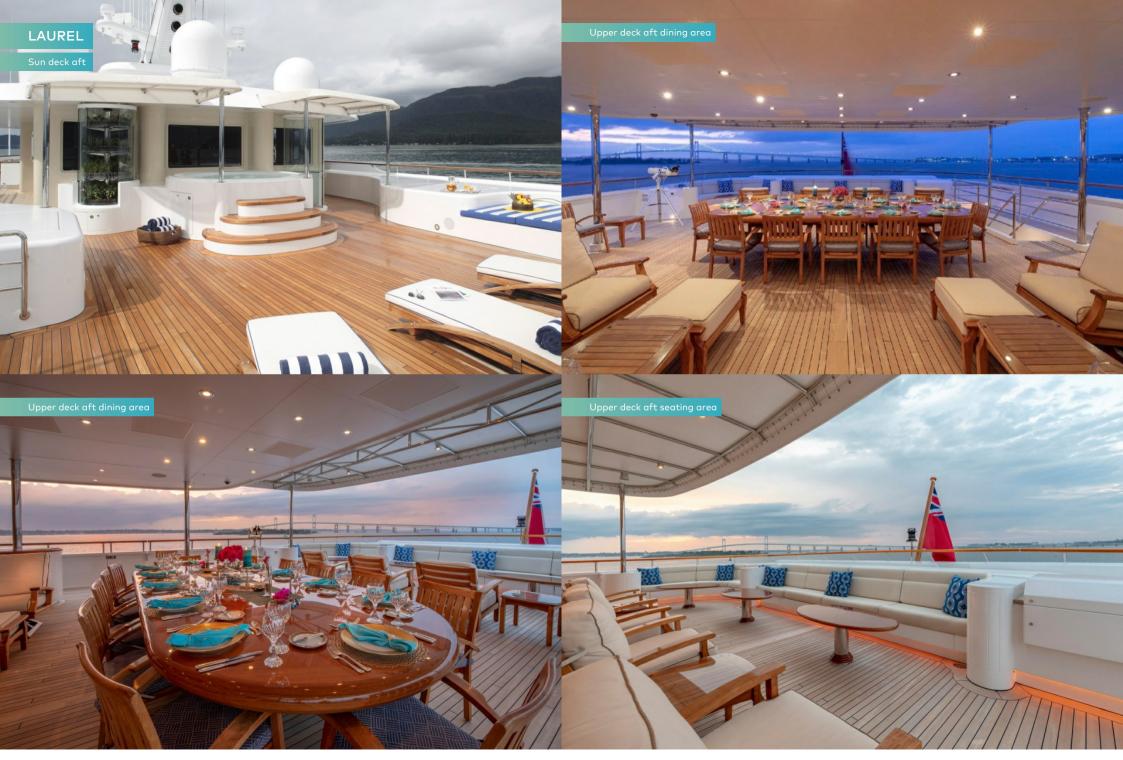

If a morning of R&R is more your thing, head to the sun deck with its variety of sunloungers, sun pads and a large jacuzzi in which to cool off. Or indulge in some self care in the wellness area, which includes a sauna, hammam and beauty room.

Everyone comes together on the upper deck aft for a shaded lunch, perhaps of freshly caught sushi if you got lucky. In the afternoon, the divers in your group will want to make use of the yacht's scuba set-up, perhaps to visit a nearby wreck site, led by the two instructors on board.

With the sun setting and a nearby port town's lights twinkling on the water from afar, cocktails are served on main deck aft before you walk through the lounge to the formal dining area for an intimate dinner created by LAUREL's talented chef.