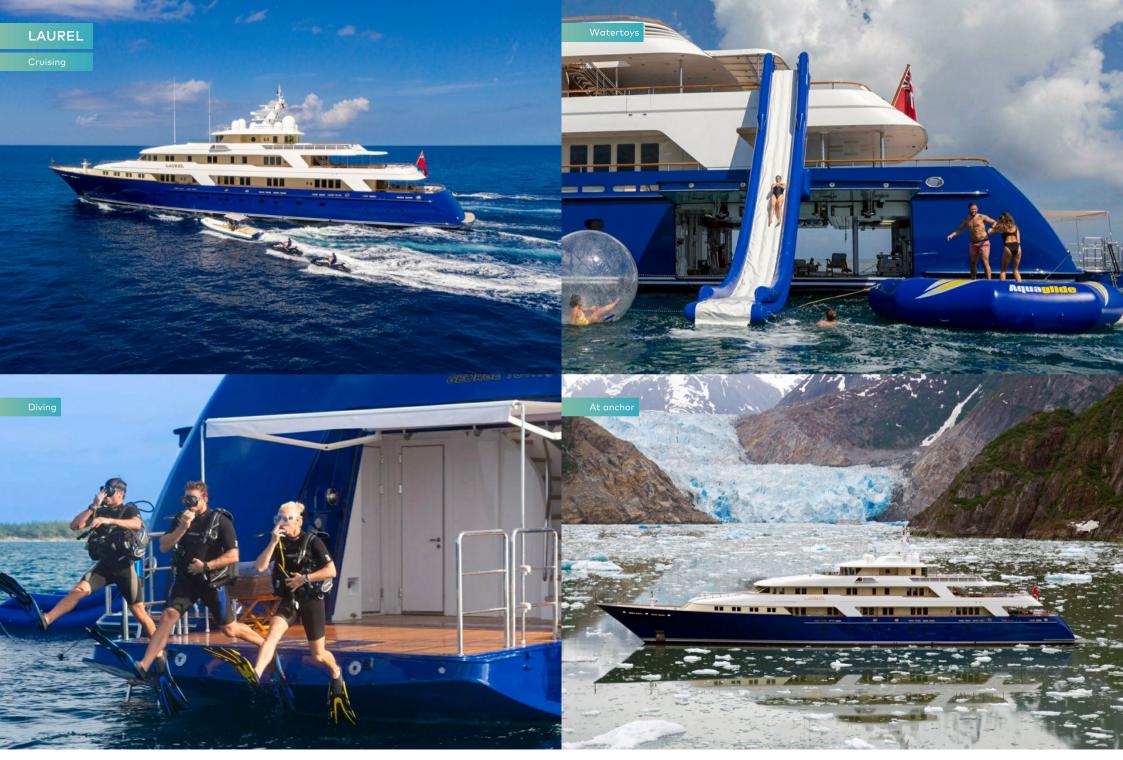

After breakfast, the children will be itching to get out onto the water and enjoy LAUREL's extensive range of toys, from the inflatable waterslide, trampoline and water balls to the various jetskis, kayaks and SeaBobs. The expert deck crew can give pointers on wakeboarding and waterskiing, or take you on a high speed rip around the bay with the towable inflatables. Then head ashore on LAUREL's mountain bikes or try your hand at catching lunch on a tender with the deep sea and trolling fishing gear.

Everyone comes together on the upper deck aft for a shaded lunch, perhaps of freshly caught sushi if you got lucky. In the afternoon, the divers in your group will want to make use of the yacht's scuba set-up, perhaps to visit a nearby wreck site, led by the two instructors on board.

#### LAURFL

To say that LAUREL is a legendary charter yacht is no exaggeration. She has every imaginable facility and amenity to ensure that each day provides boundless new experiences, from her jaw-dropping range of toys to her huge variety of social spaces and her passionate crew of 24. This is chartering without limits.