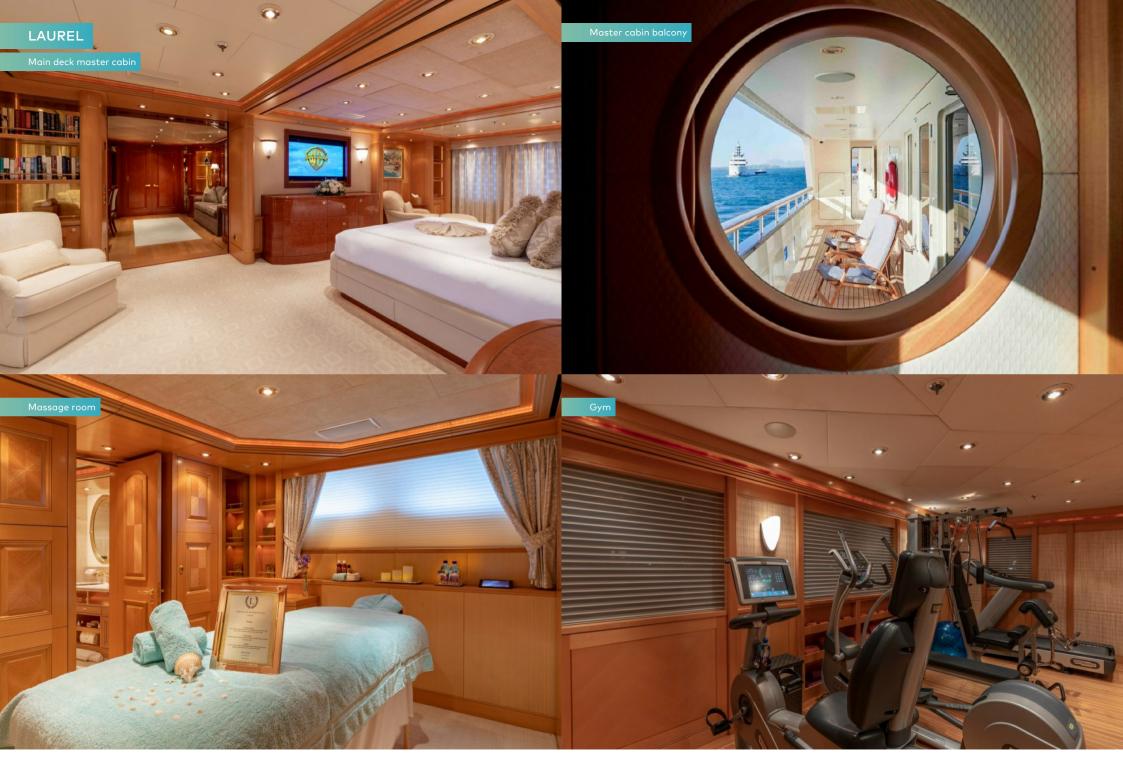

Get your workout in early in the sun deck's large gym, with its variety of cardio equipment and weights. Then return to the full beam master suite on the main deck for a shower and coffee on one of the two private terraces. A relaxed and informal breakfast is served on the upper deck aft and adjoining lounge, which has two comfortable sofas and TV to catch up on the news.

If a morning of R&R is more your thing, head to the sun deck with its variety of sunloungers, sun pads and a large jacuzzi in which to cool off. Or indulge in some self care in the wellness area, which includes a sauna, hammam and beauty room.

LAUREL's timelessly elegant guest accommodation is across seven spacious rooms including a master suite, four doubles, a twin and a convertible cabin. She is a very wheelchair-friendly yacht, with wide corridors and an elevator serving all guest decks.