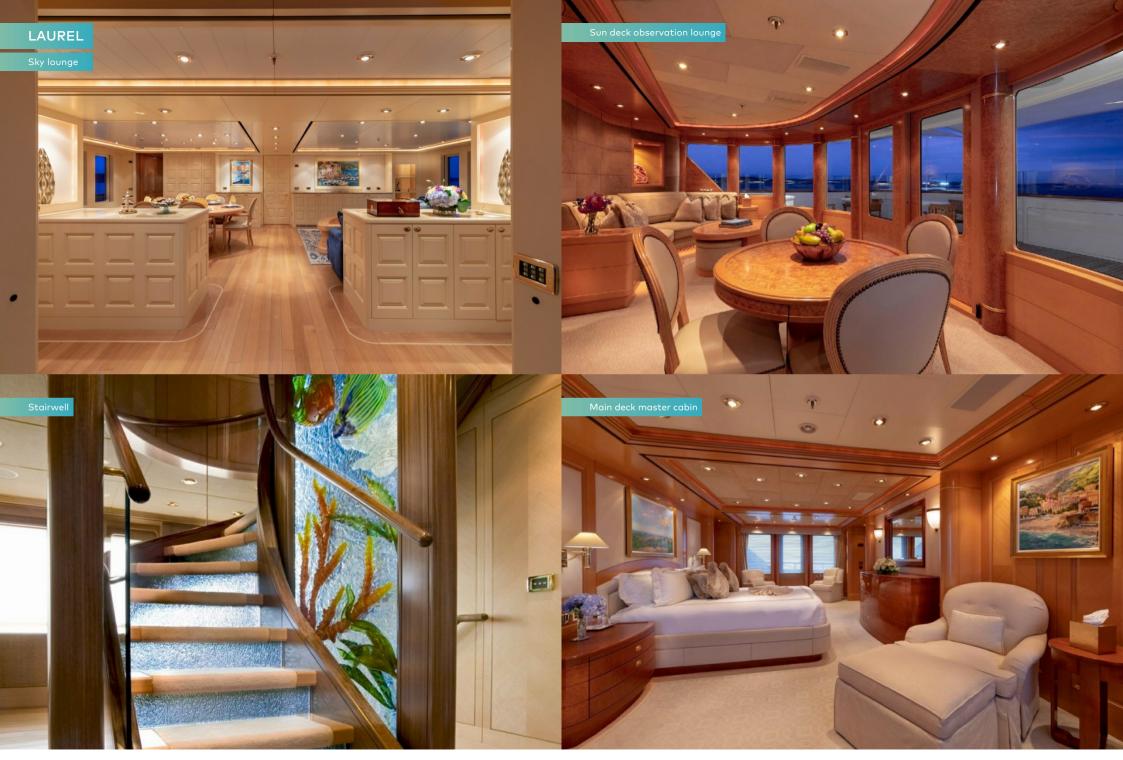

For a leisurely afternoon, there are ample private spaces to find sanctuary. Enjoy a quiet moment with a book in the observation lounge or watch a movie in the library that doubles as a cinema on upper deck.

LAUREL's timelessly elegant guest accommodation is across seven spacious rooms including a master suite, four doubles, a twin and a convertible cabin. She is a very wheelchair-friendly yacht, with wide corridors and an elevator serving all guest decks.