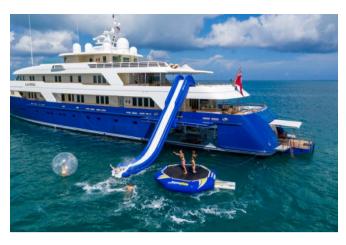

After breakfast, the children will be itching to get out onto the water and enjoy LAUREL's extensive range of toys, from the inflatable waterslide, trampoline and water balls to the various jetskis, kayaks and SeaBobs. The expert deck crew can give pointers on wakeboarding and waterskiing, or take you on a high speed rip around the bay with the towable inflatables. Then head ashore on LAUREL's mountain bikes or try your hand at catching lunch on a tender with the deep sea and trolling fishing gear.

### Annexes & jeux nautiques

3 × Tenders

1 × Deck jacuzzi

Waterslide

Diving board

Climbing wall

Trampoline

RYA training centre for jetskis & waverunners

2 × Waverunners

2 × SeaBobs

4 × Kayaks

3 × Stand up paddleboards

Wakeboard

Kneeboard

Waterskis

Inflatable tows