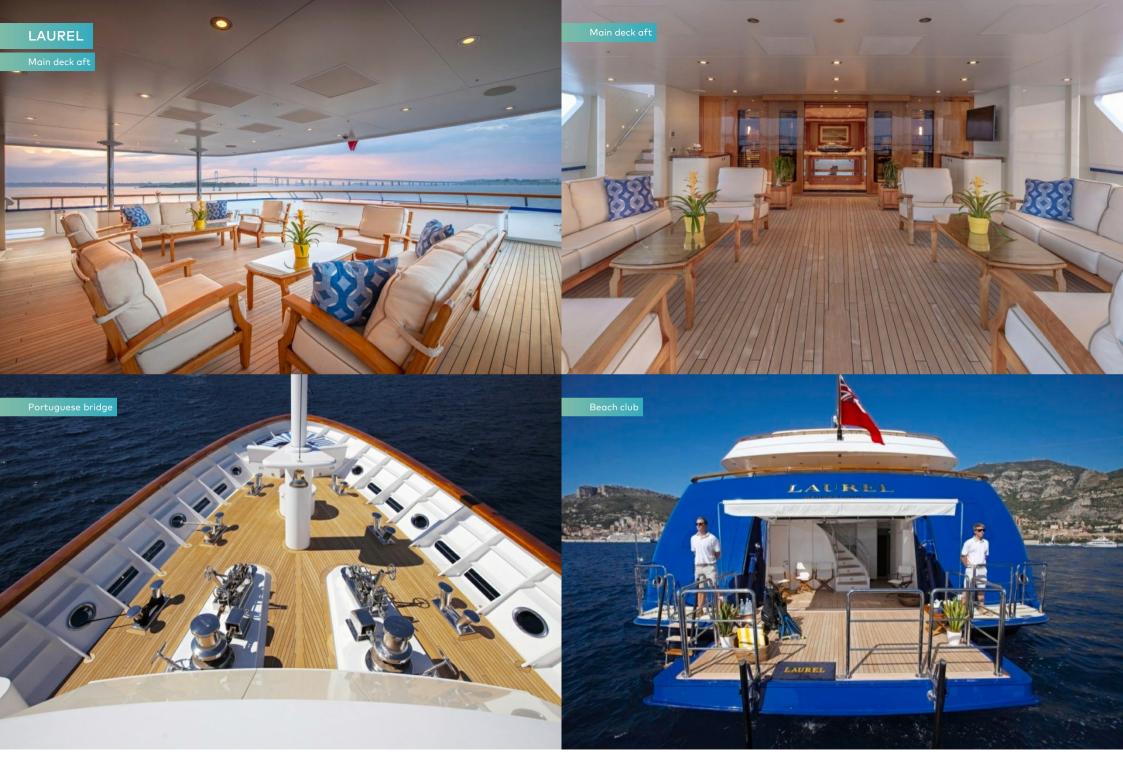

For a leisurely afternoon, there are ample private spaces to find sanctuary. Enjoy a quiet moment with a book in the observation lounge or watch a movie in the library that doubles as a cinema on upper deck.

With the sun setting and a nearby port town's lights twinkling on the water from afar, cocktails are served on main deck aft before you walk through the lounge to the formal dining area for an intimate dinner created by LAUREL's talented chef.