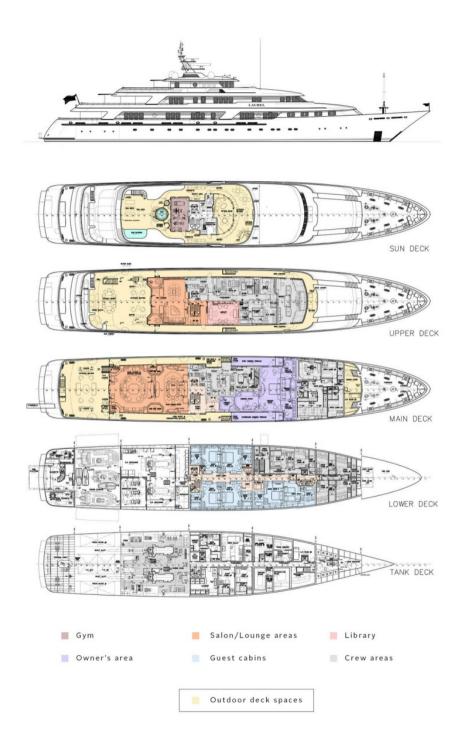

LAUREL's timelessly elegant guest accommodation is across seven spacious rooms including a master suite, four doubles, a twin and a convertible cabin. She is a very wheelchair-friendly yacht, with wide corridors and an elevator serving all guest decks.

Yoga instructor

Massage room

On board masseuse

Deck plans