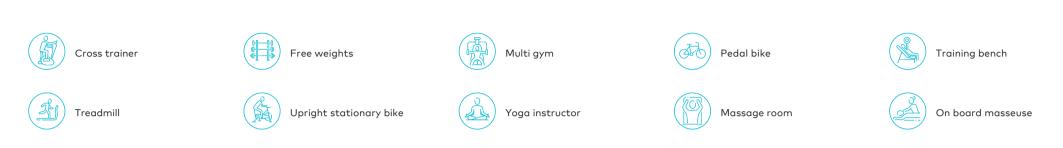

Get your workout in early in the sun deck's large gym, with its variety of cardio equipment and weights. Then return to the full beam master suite on the main deck for a shower and coffee on one of the two private terraces. A relaxed and informal breakfast is served on the upper deck aft and adjoining lounge, which has two comfortable sofas and TV to catch up on the news.

If a morning of R&R is more your thing, head to the sun deck with its variety of sunloungers, sun pads and a large jacuzzi in which to cool off. Or indulge in some self care in the wellness area, which includes a sauna, hammam and beauty room.

#### Fitness & wellness

BURGESS

BURGESS