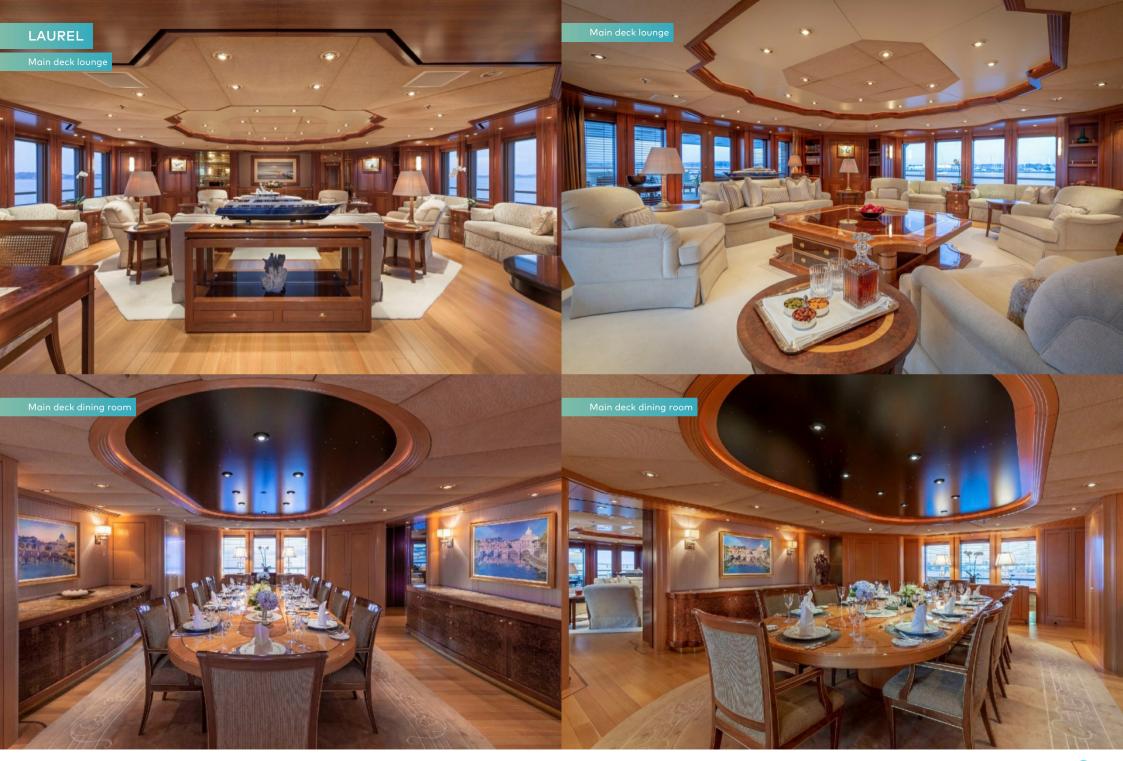

For a leisurely afternoon, there are ample private spaces to find sanctuary. Enjoy a quiet moment with a book in the observation lounge or watch a movie in the library that doubles as a cinema on upper deck.

With the sun setting and a nearby port town's lights twinkling on the water from afar, cocktails are served on main deck aft before you walk through the lounge to the formal dining area for an intimate dinner created by LAUREL's talented chef.