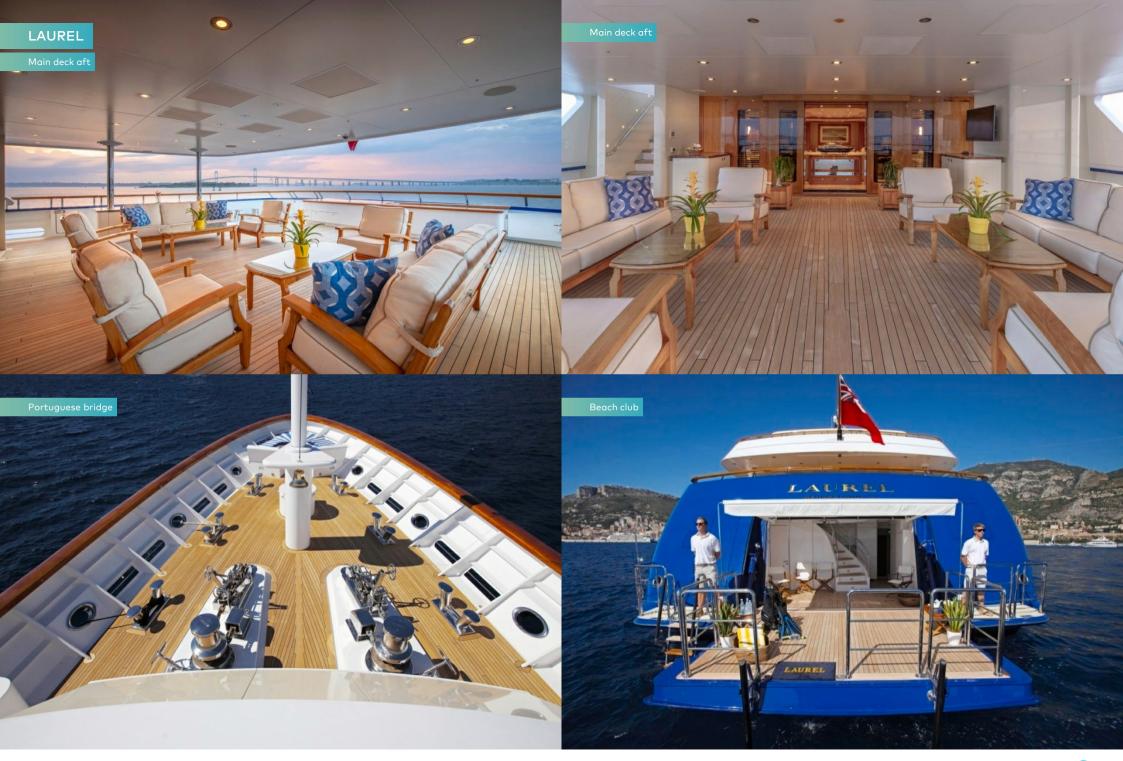

With the sun setting and a nearby port town's lights twinkling on the water from afar, cocktails are served on main deck aft before you walk through the lounge to the formal dining area for an intimate dinner created by LAUREL's talented chef.

LAUREL's timelessly elegant guest accommodation is across seven spacious rooms including a master suite, four doubles, a twin and a convertible cabin. She is a very wheelchair-friendly yacht, with wide corridors and an elevator serving all guest decks.