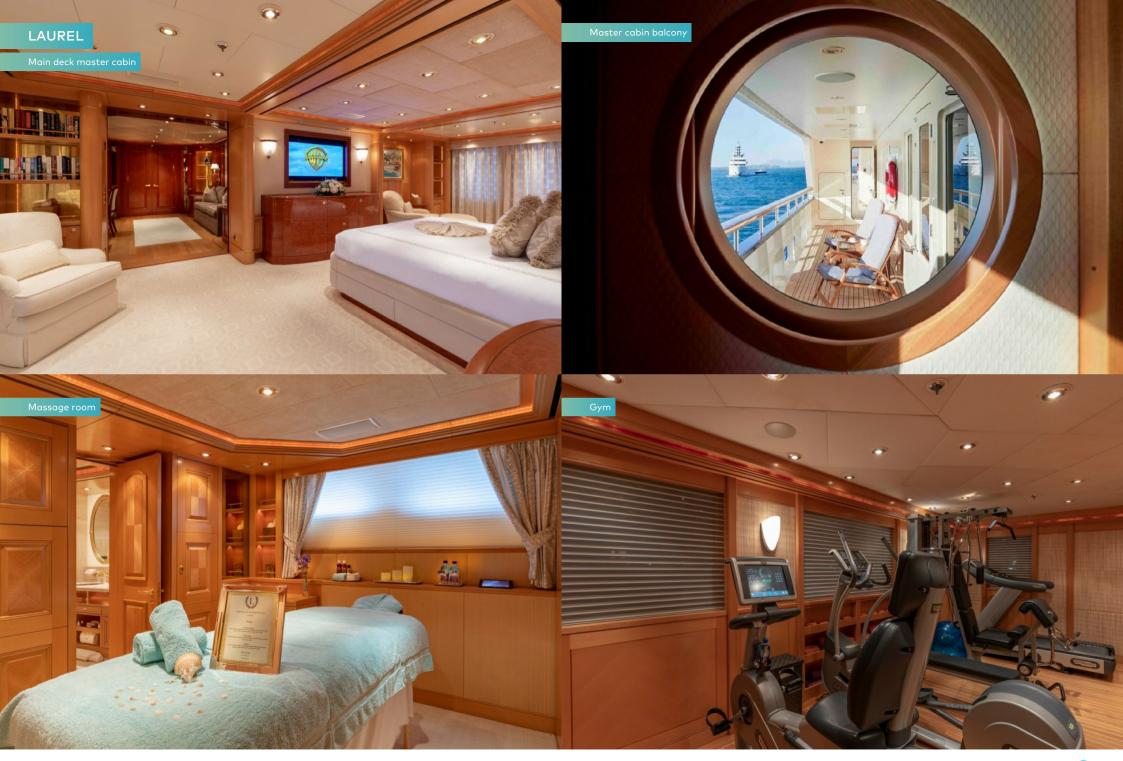

Get your workout in early in the sun deck's large gym, with its variety of cardio equipment and weights. Then return to the full beam master suite on the main deck for a shower and coffee on one of the two private terraces. A relaxed and informal breakfast is served on the upper deck aft and adjoining lounge, which has two comfortable sofas and TV to catch up on the news.

If a morning of R&R is more your thing, head to the sun deck with its variety of sunloungers, sun pads and a large jacuzzi in which to cool off. Or indulge in some self care in the wellness area, which includes a sauna, hammam and beauty room.