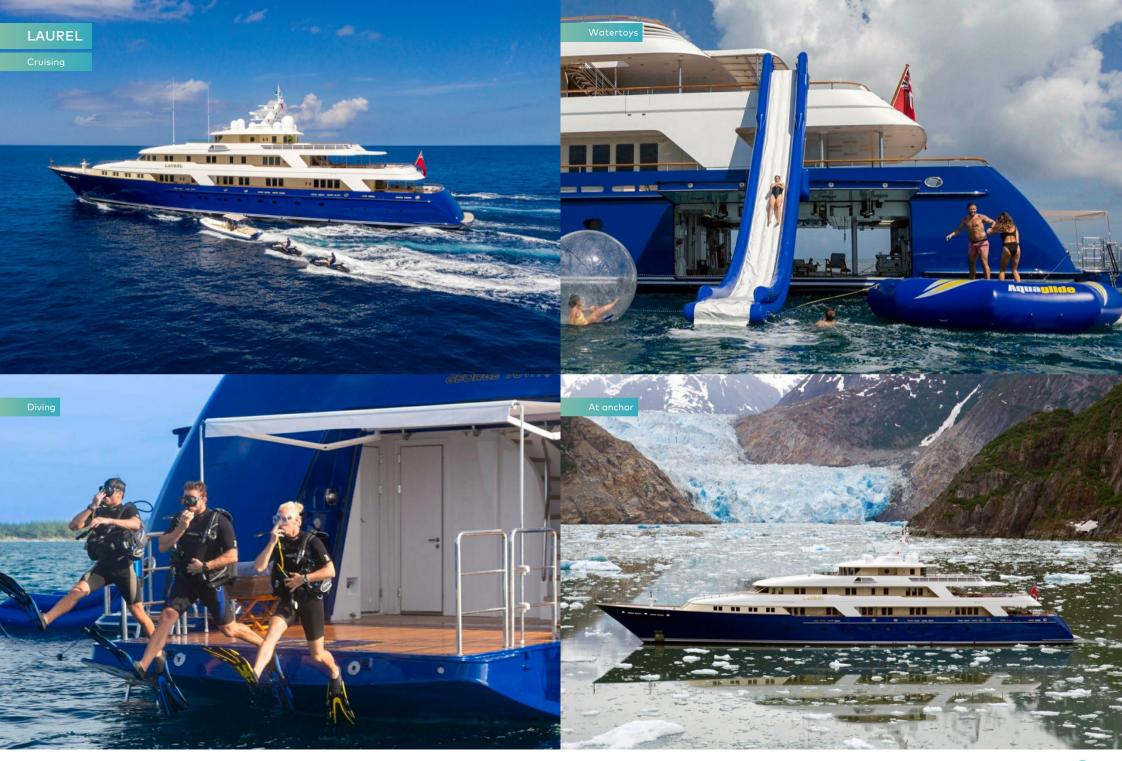

After breakfast, the children will be itching to get out onto the water and enjoy LAUREL's extensive range of toys, from the inflatable waterslide, trampoline and water balls to the various jetskis, kayaks and SeaBobs. The expert deck crew can give pointers on wakeboarding and waterskiing, or take you on a high speed rip around the bay with the towable inflatables. Then head ashore on LAUREL's mountain bikes or try your hand at catching lunch on a tender with the deep sea and trolling fishing gear.

Everyone comes together on the upper deck aft for a shaded lunch, perhaps of freshly caught sushi if you got lucky. In the afternoon, the divers in your group will want to make use of the yacht's scuba set-up, perhaps to visit a nearby wreck site, led by the two instructors on board.