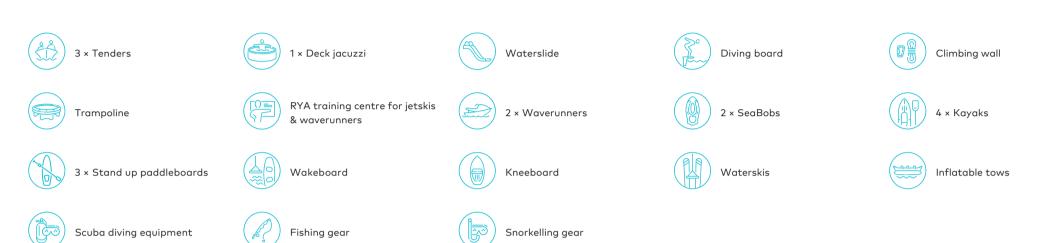

After breakfast, the children will be itching to get out onto the water and enjoy LAUREL's extensive range of toys, from the inflatable waterslide, trampoline and water balls to the various jetskis, kayaks and SeaBobs. The expert deck crew can give pointers on wakeboarding and waterskiing, or take you on a high speed rip around the bay with the towable inflatables. Then head ashore on LAUREL's mountain bikes or try your hand at catching lunch on a tender with the deep sea and trolling fishing gear.

#### **Tenders & toys**