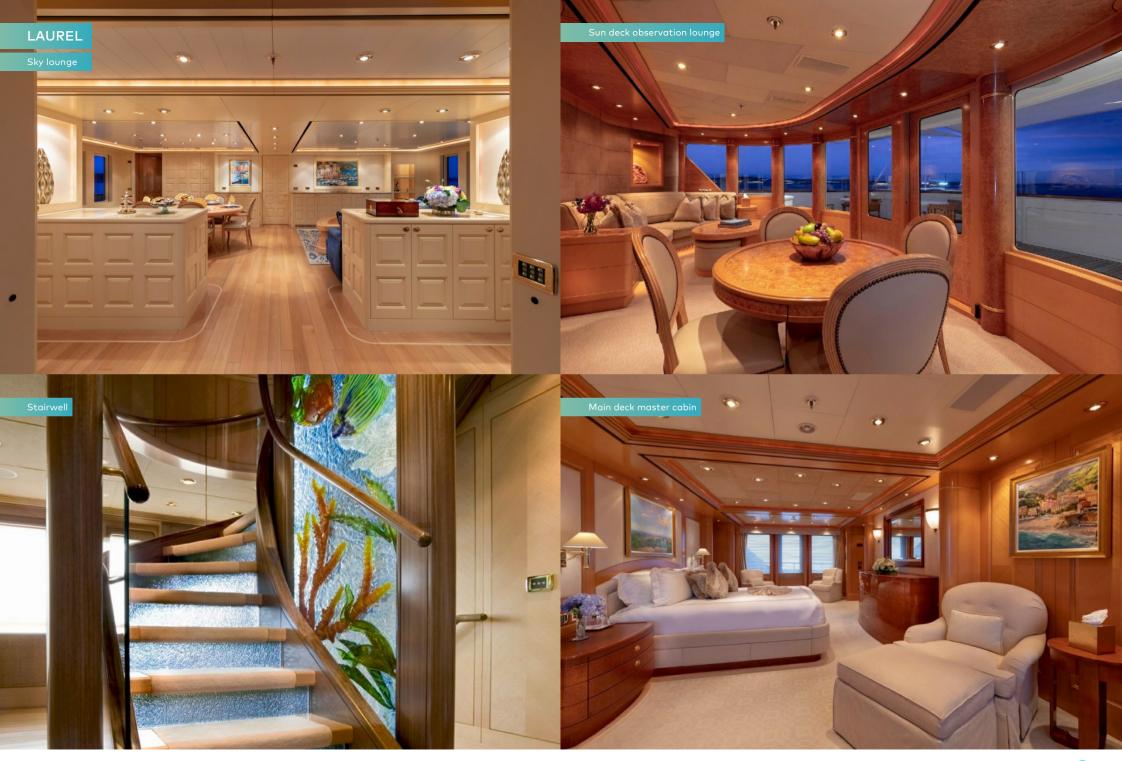

For a leisurely afternoon, there are ample private spaces to find sanctuary. Enjoy a quiet moment with a book in the observation lounge or watch a movie in the library that doubles as a cinema on upper deck.

LAUREL's timelessly elegant guest accommodation is across seven spacious rooms including a master suite, four doubles, a twin and a convertible cabin. She is a very wheelchair-friendly yacht, with wide corridors and an elevator serving all guest decks.