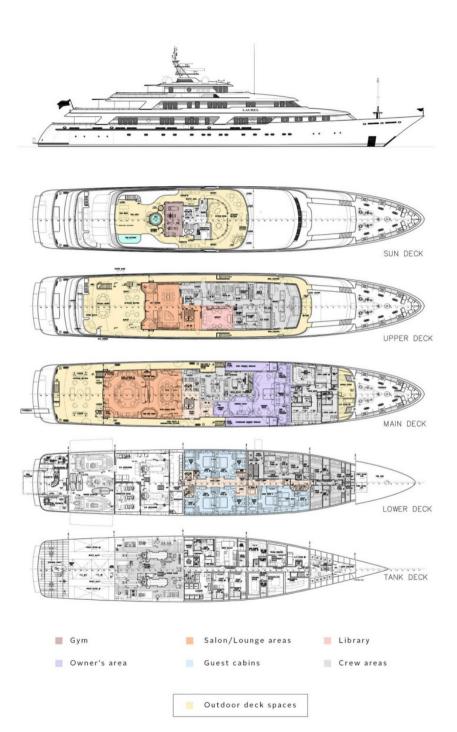

LAUREL's timelessly elegant guest accommodation is across seven spacious rooms including a master suite, four doubles, a twin and a convertible cabin. She is a very wheelchair-friendly yacht, with wide corridors and an elevator serving all guest decks.

### **SPECIFICATION.**

Length 73.2m (240.1ft)

| 00             | Guests |
|----------------|--------|
| $\tilde{\Box}$ | 12     |

No. of guest cabins

<u>View yacht on website</u> <u>Watch yacht video</u>

1 × additional berths)

7 (5 × double, 1 × double/twin, 1 × twin,

Built 2006 (refitted 2014), Delta Marine, United States Of America

Interior designer
Donald Starkey

| $\bigcirc$ | Crew |
|------------|------|
|            | 24   |