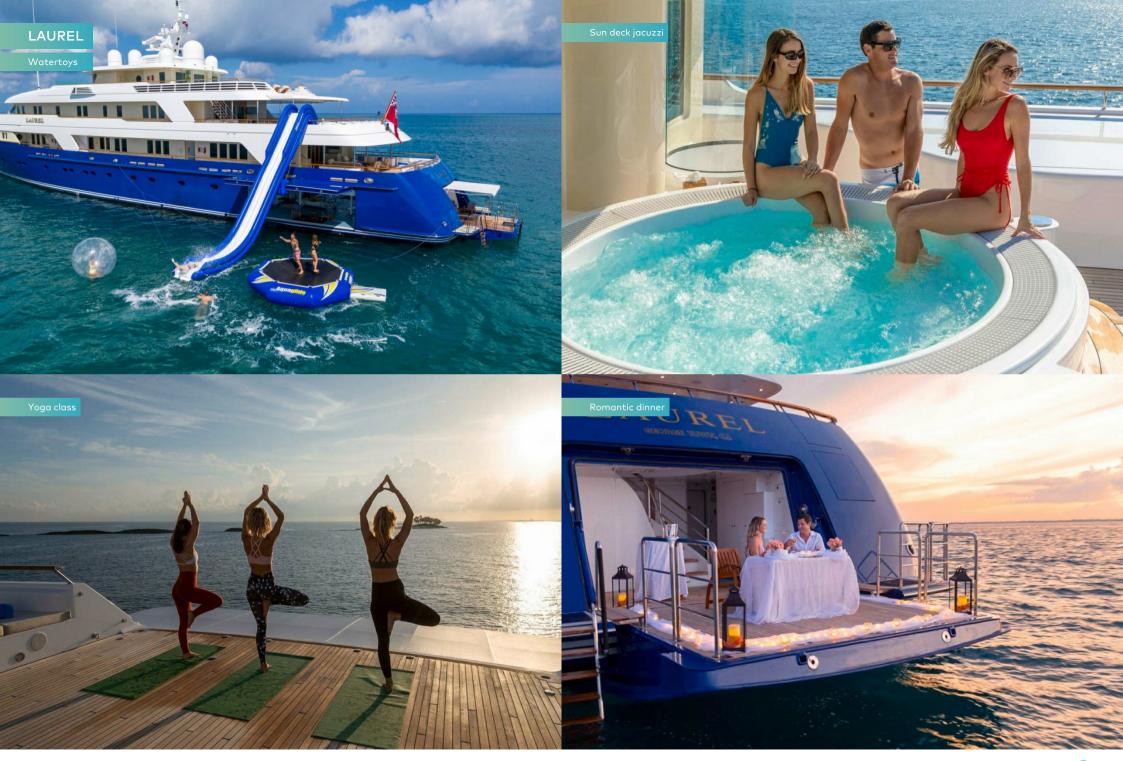

After breakfast, the children will be itching to get out onto the water and enjoy LAUREL's extensive range of toys, from the inflatable waterslide, trampoline and water balls to the various jetskis, kayaks and SeaBobs. The expert deck crew can give pointers on wakeboarding and waterskiing, or take you on a high speed rip around the bay with the towable inflatables. Then head ashore on LAUREL's mountain bikes or try your hand at catching lunch on a tender with the deep sea and trolling fishing gear.

If a morning of R&R is more your thing, head to the sun deck with its variety of sunloungers, sun pads and a large jacuzzi in which to cool off. Or indulge in some self care in the wellness area, which includes a sauna, hammam and beauty room.

With the sun setting and a nearby port town's lights twinkling on the water from afar, cocktails are served on main deck aft before you walk through the lounge to the formal dining area for an intimate dinner created by LAUREL's talented chef.