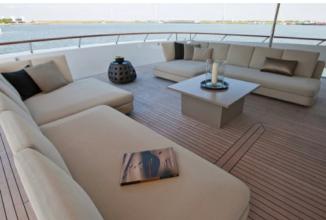

On deck, LATITUDE has four well-defined areas to enjoy your location from. On the sun deck, you can relax in the raised jacuzzi and hold conversations with those relaxing on the sun loungers or at the wet bar. Alternatively, you can sunbathe on the large sunpads ahead of the bridge in the al fresco lounge area on the foredeck. to the rear of the upper deck is a beautiful al fresco formal dining area, shaded by the sun deck above. The main deck has a wonderful al fresco seating area and direct access to the stunning main lounge.

The main living space has a formal dining area to the rear, enabling your guest to walk neatly from the cockpit al fresco lounge area to the long dining table within. Ahead is the main lounge area with a TV and wet bar area giving a relaxing interior with privacy for those who desire it.