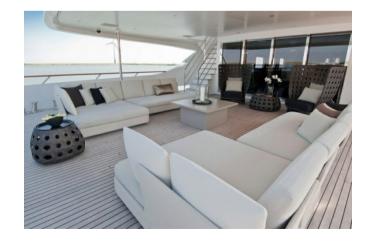

On deck, LATITUDE has four well-defined areas to enjoy your location from. On the sun deck, you can relax in the raised jacuzzi and hold conversations with those relaxing on the sun loungers or at the wet bar. Alternatively, you can sunbathe on the large sunpads ahead of the bridge in the al fresco lounge area on the foredeck. to the rear of the upper deck is a beautiful al fresco formal dining area, shaded by the sun deck above. The main deck has a wonderful al fresco seating area and direct access to the stunning main lounge.

The main living space has a formal dining area to the rear, enabling your guest to walk neatly from the cockpit al fresco lounge area to the long dining table within. Ahead is the main lounge area with a TV and wet bar area giving a relaxing interior with privacy for those who desire it.