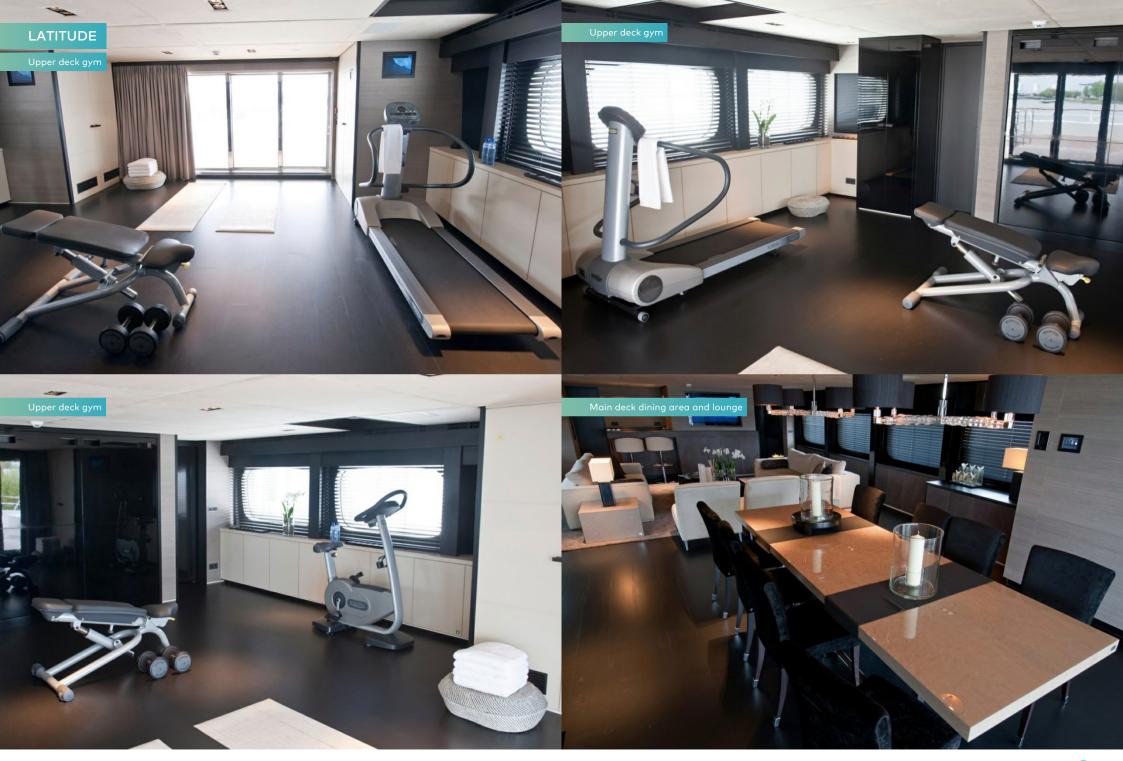

As well as the three gorgeous double suites, there is also the option of having a gym or a fourth palatial double-berth guest suite on the upper deck. Even choosing a gym, you'll have a further two twin-berth suites with en suite facilities at your guest's disposal. With the double VIP suite instead of the gym, LATITUDE can host 12 guests in pure luxury.

The main living space has a formal dining area to the rear, enabling your guest to walk neatly from the cockpit al fresco lounge area to the long dining table within. Ahead is the main lounge area with a TV and wet bar area giving a relaxing interior with privacy for those who desire it.

#### **Key features**

Fully equipped gym

Jacuzzi on the sun deck

Zero speed stabilisers to reduce any rolling motion while at anchor

Discover the difference.

### Fitness & wellness

Free weights

Treadmill

Upright stationary bike

Yoga mats