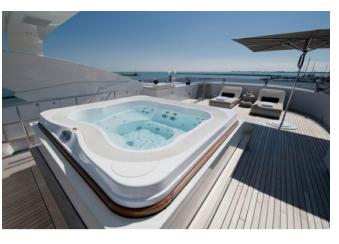

On deck, LATITUDE has four well-defined areas to enjoy your location from. On the sun deck, you can relax in the raised jacuzzi and hold conversations with those relaxing on the sun loungers or at the wet bar. Alternatively, you can sunbathe on the large sunpads ahead of the bridge in the al fresco lounge area on the foredeck. to the rear of the upper deck is a beautiful al fresco formal dining area, shaded by the sun deck above. The main deck has a wonderful al fresco seating area and direct access to the stunning main lounge.

#### **Key features**

Fully equipped gym

Jacuzzi on the sun deck

Zero speed stabilisers to reduce any rolling motion while at anchor

Discover the difference.