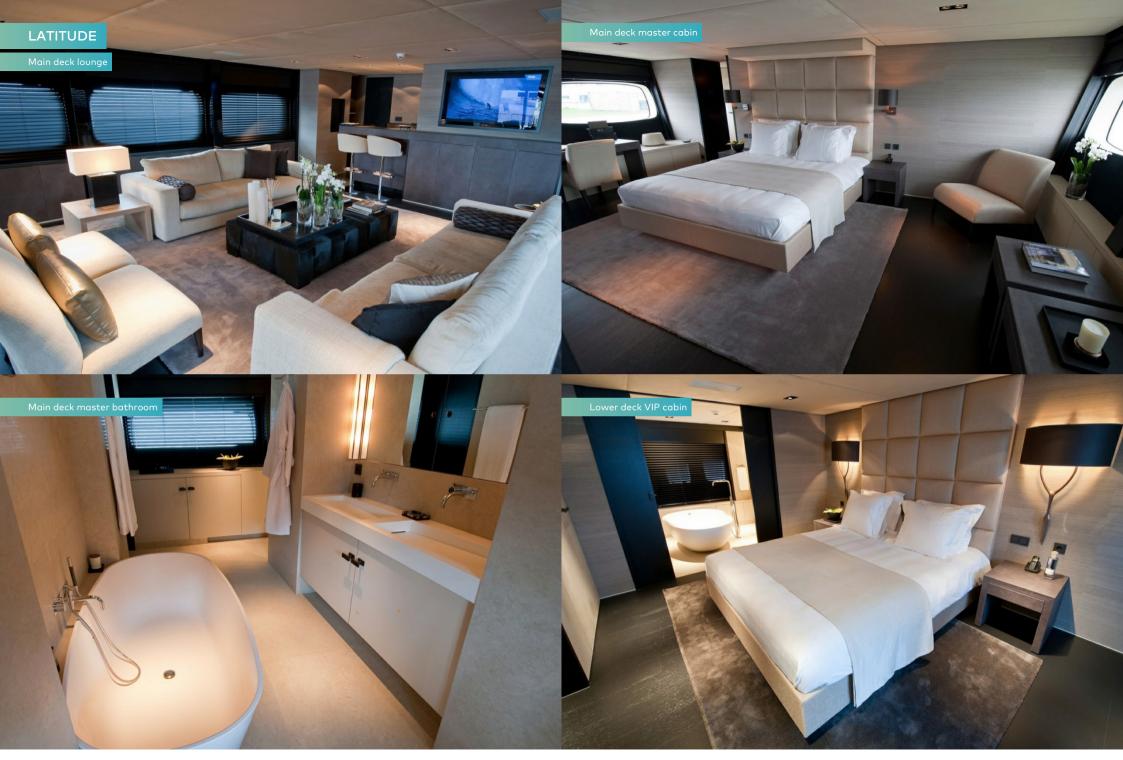

## **OVERVIEW.**

With two full-beam double VIP suites to compliment your beautiful and stylish full-beam master suite, your guests can enjoy the same high level of lavishness as you will on board LATITUDE. Each of these three suites enjoys the full width of the yacht, creating spacious sanctuaries for you and your guests. All three have en suite bathrooms, with full-size freestanding baths to unwind in at the end of another relaxing day on board LATITUDE.

As well as the three gorgeous double suites, there is also the option of having a gym or a fourth palatial double-berth guest suite on the upper deck. Even choosing a gym, you'll have a further two twin-berth suites with en suite facilities at your guest's disposal. With the double VIP suite instead of the gym, LATITUDE can host 12 guests in pure luxury.

The main living space has a formal dining area to the rear, enabling your guest to walk neatly from the cockpit al fresco lounge area to the long dining table within. Ahead is the main lounge area with a TV and wet bar area giving a relaxing interior with privacy for those who desire it.