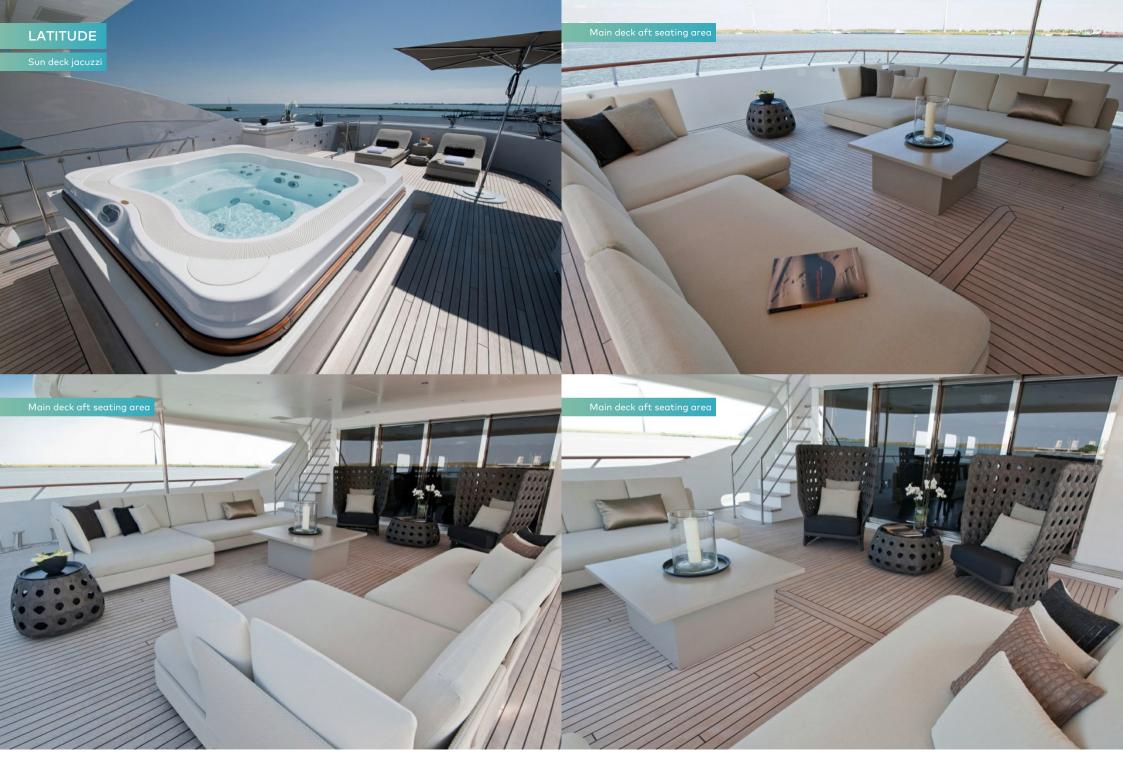

On deck, LATITUDE has four well-defined areas to enjoy your location from. On the sun deck, you can relax in the raised jacuzzi and hold conversations with those relaxing on the sun loungers or at the wet bar. Alternatively, you can sunbathe on the large sunpads ahead of the bridge in the al fresco lounge area on the foredeck. to the rear of the upper deck is a beautiful al fresco formal dining area, shaded by the sun deck above. The main deck has a wonderful al fresco seating area and direct access to the stunning main lounge.

The main living space has a formal dining area to the rear, enabling your guest to walk neatly from the cockpit al fresco lounge area to the long dining table within. Ahead is the main lounge area with a TV and wet bar area giving a relaxing interior with privacy for those who desire it.

#### **Key features**

Fully equipped gym

Jacuzzi on the sun deck

Zero speed stabilisers to reduce any rolling motion while at anchor

Discover the difference.