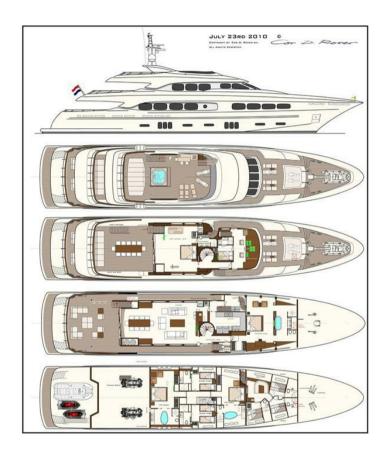

## SPECIFICATION.

Length **43.5m (142.7ft)** 

Built

2010, Dutch Yacht Builders, The Netherlands

Interior designer
Piet Boon

Beam

8.4m (27.6ft)

Draft

2.3m (7.5ft)

Gross tonnage 398

Cruising speed 13.5 knots

Maximum speed

Fuel consumption at cruising speed 350 litres per hour

Engines 2 × 2,450hp MTU

Guests 12

No. of guest cabins 6 (4 × double, 2 × twin)