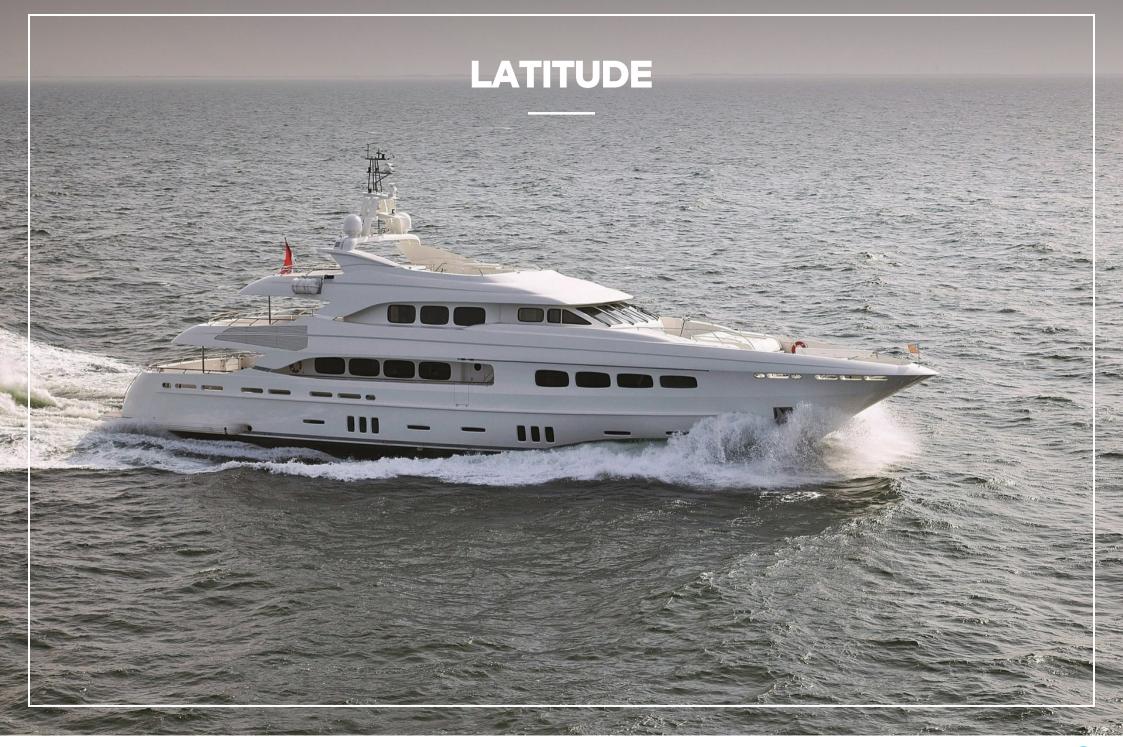

## **OVERVIEW.**

With two full-beam double VIP suites to compliment your beautiful and stylish full-beam master suite, your guests can enjoy the same high level of lavishness as you will on board LATITUDE. Each of these three suites enjoys the full width of the yacht, creating spacious sanctuaries for you and your guests. All three have en suite bathrooms, with full-size freestanding baths to unwind in at the end of another relaxing day on board LATITUDE.

As well as the three gorgeous double suites, there is also the option of having a gym or a fourth palatial double-berth guest suite on the upper deck. Even choosing a gym, you'll have a further two twin-berth suites with en suite facilities at your guest's disposal. With the double VIP suite instead of the gym, LATITUDE can host 12 gu