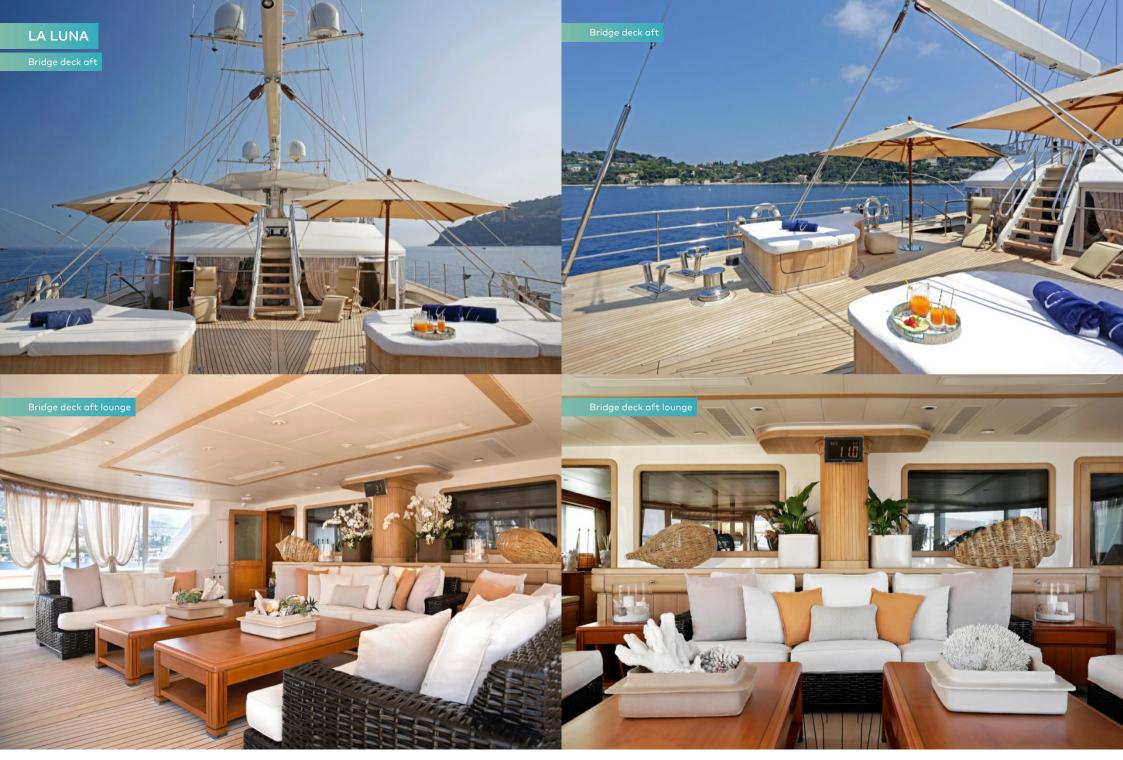

With the sails furled and the anchors set, join your friends on the flybridge. As the breeze disappears and the sun heads for the horizon, toast another great day with sundowners before the greatest gastronomic show on earth begins beneath the big top of the main deck's amazing circus lounge and bar with fine dining for 10 guests.

Balcony on port side with direct access to Master suite

Large options of outdoor guests spaces for dining, lunch and breakfast, lounging and shading on all decks with canopies on the forward deck and aft, and movable umbrellas