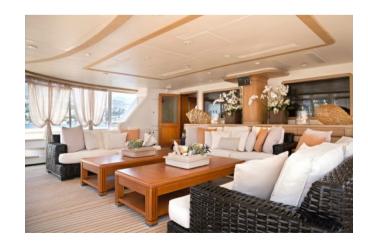

## **OVERVIEW.**

Experience the exhilaration of surging through sparkling waves under a cloud of sail, powered purely by nature, on board a yacht that sacrifices absolutely nothing in luxury, watertoys and features. From her spectacular main deck circus lounge - a unique feature - to her swim platform, she has it all.

With the sails furled and the anchors set, join your friends on the flybridge. As the breeze disappears and the sun heads for the horizon, toast another great day with sundowners before the greatest gastronomic show on earth begins beneath the big top of the main deck's amazing circus lounge and bar with fine dining for 10 guests.

### **Key features**

Unique Perini with 'The Circus' on the forward bow area - with comfortable seating, bar and dining for 10 and more, surrounding windows that scroll down with blinds

Transom/Swim platform with shower and guard rails at sea level for day swim or romantic dinners