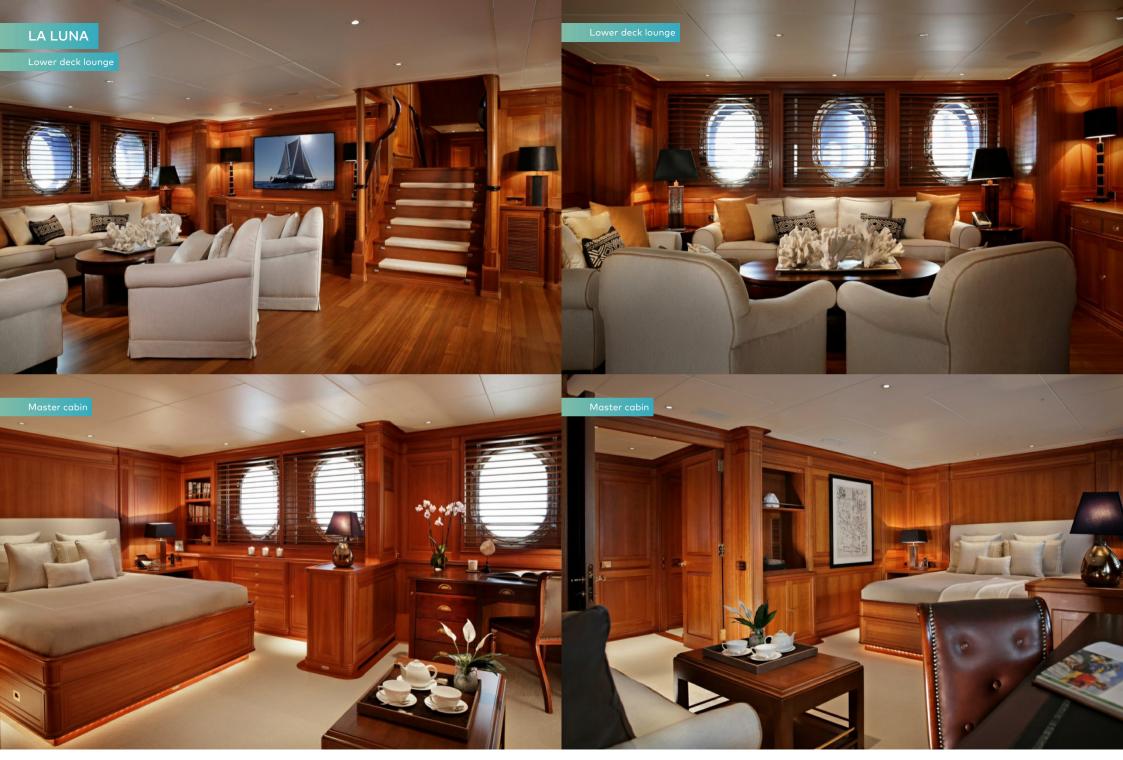

You awake in the full beam master cabin with sun streaming through the many portholes and settle onto the sofa to sip on a smoothie as you anticipate the day. After a quick session on the beach club's elliptical trainer, dress in the walk in wardrobe before joining the rest of the party in the main deck aft cockpit lounge, shaded by the flybridge overhang. Here fresh pastries, coffee and a selection of delicious plates are enjoyed as you talk through the day's plans with the captain.

Balcony on port side with direct access to Master suite

Large options of outdoor guests spaces for dining, lunch and breakfast, lounging and shading on all decks with canopies on the forward deck and aft, and movable umbrellas