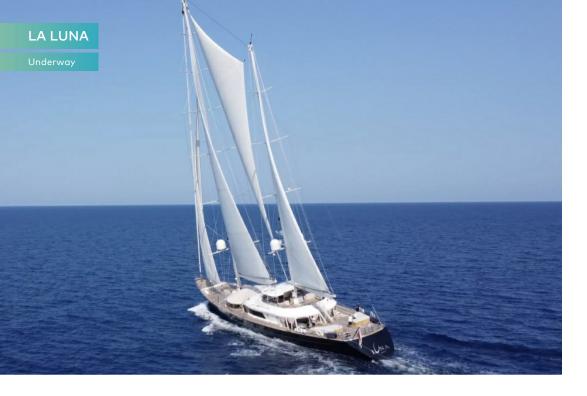

## **OVERVIEW.**

Experience the exhilaration of surging through sparkling waves under a cloud of sail, powered purely by nature, on board a yacht that sacrifices absolutely nothing in luxury, watertoys and features. From her spectacular main deck circus lounge - a unique feature - to her swim platform, she has it all.

Once dressed for action, walk through from your cabin to the beach club where the deck crew has the watertoys ready for action. After a morning full of high speed thrills and exploring underwater, you shower and make your way up to the flybridge where a lunch of grilled seafood and salads is ready for you. After lunch you can relax on the flybridge sunloungers and feel the awesome power of the wind or catch a movie in the main deck TV room, as the captain makes sail for the next destination.