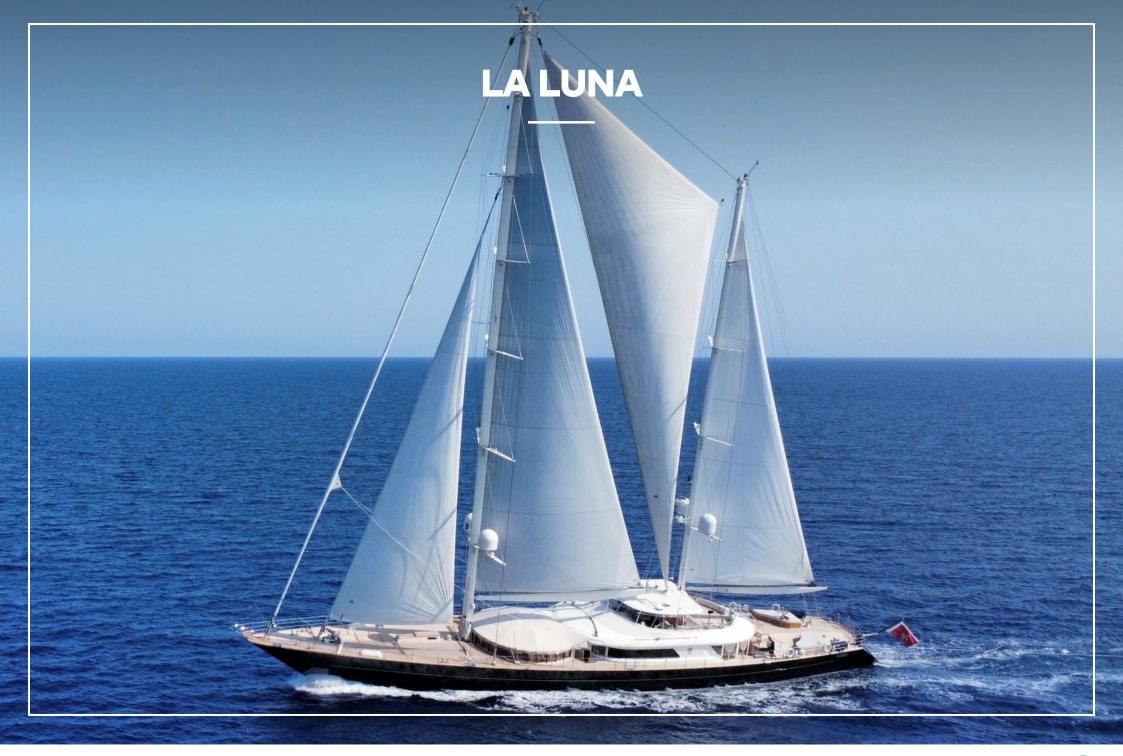

## **OVERVIEW.**

Experience the exhilaration of surging through sparkling waves under a cloud of sail, powered purely by nature, on board a yacht that sacrifices absolutely nothing in luxury, watertoys and features. From her spectacular main deck circus lounge - a unique feature - to her swim platform, she has it all.

### **Key features**

Unique Perini with 'The Circus' on the forward bow area - with comfortable seating, bar and dining for 10 and more, surrounding windows that scroll down with blinds

Transom/Swim platform with shower and guard rails at sea level for day swim or romantic dinners

# SPECIFICATION.

Length **53.2m (174.5ft)** 

Built

1997 (refitted 2017), Perini Navi, Italy

Interior designer

Perini Navi

Beam

11.4m (37.4ft)