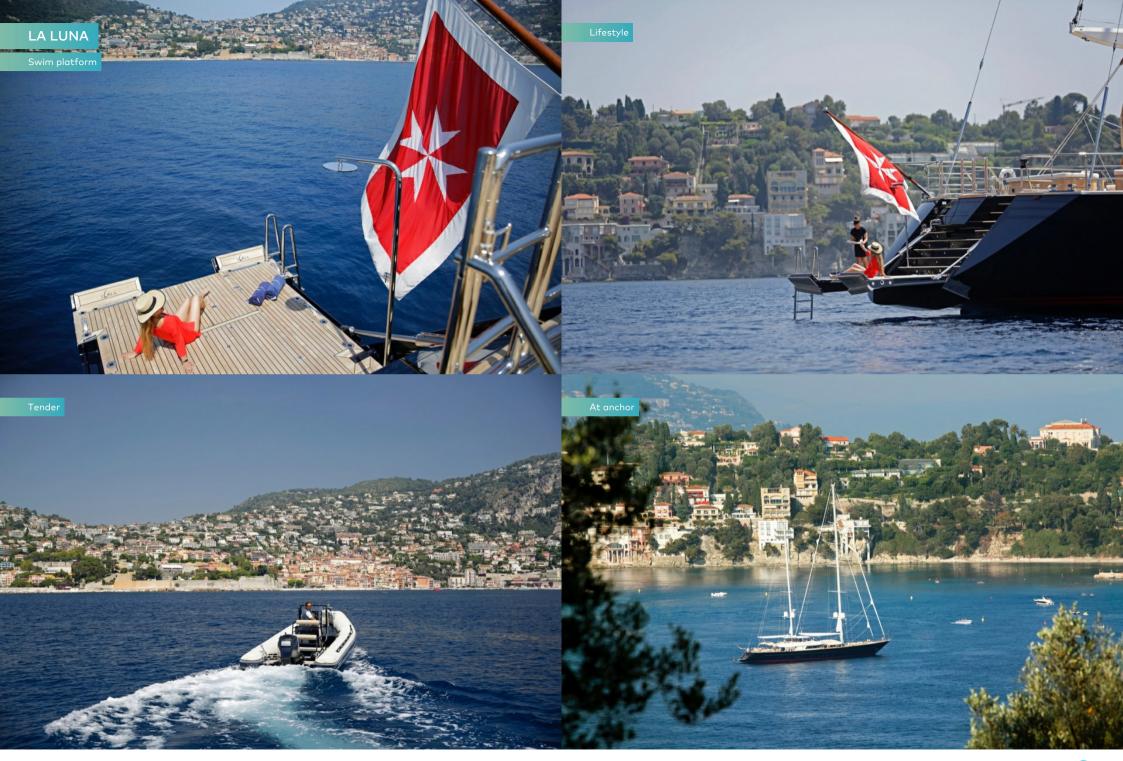

## **OVERVIEW.**

Experience the exhilaration of surging through sparkling waves under a cloud of sail, powered purely by nature, on board a yacht that sacrifices absolutely nothing in luxury, watertoys and features. From her spectacular main deck circus lounge - a unique feature - to her swim platform, she has it all.

Once dressed for action, walk through from your cabin to the beach club where the deck crew has the watertoys ready for action. After a morning full of high speed thrills and exploring underwater, you shower and make your way up to the flybridge where a lunch of grilled seafood and salads is ready for you. After lunch you can relax on the flybridge sunloungers and feel the awesome power of the wind or catch a movie in the main deck TV room, as the captain makes sail for the next destination.

### **Key features**

Unique Perini with 'The Circus' on the forward bow area - with comfortable seating, bar and dining for 10 and more, surrounding windows that scroll down with blinds

Transom/Swim platform with shower and guard rails at sea level for day swim or romantic dinners