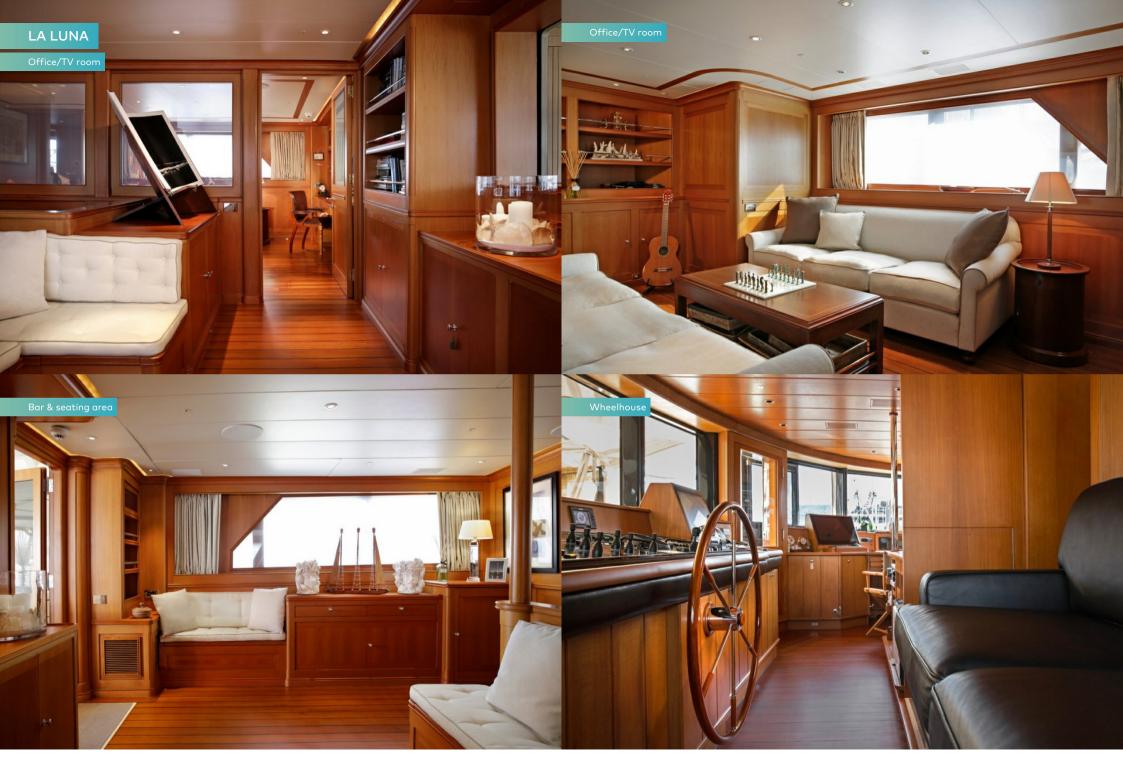

Once dressed for action, walk through from your cabin to the beach club where the deck crew has the watertoys ready for action. After a morning full of high speed thrills and exploring underwater, you shower and make your way up to the flybridge where a lunch of grilled seafood and salads is ready for you. After lunch you can relax on the flybridge sunloungers and feel the awesome power of the wind or catch a movie in the main deck TV room, as the captain makes sail for the next destination.