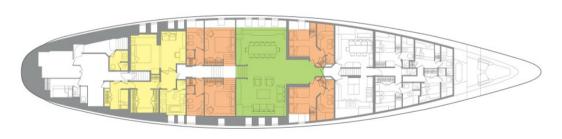

.9ft)



Displacement **540 tonnes** 



Cruising speed





Maximum speed 13.5 knots



Fuel consumption at cruising speed 300 litres per hour



Engines 2 × 1,256hp Deutz



Guests 10



No. of guest cabins





Crew 12

#### Note

Fully licensed for charters in Spanish waters.

View yacht on website







# **EQUIPMENT.**

## **Tenders & toys**



1 × Tender



3 × SeaBobs



2 × Kayaks



3 × Stand up paddleboards



Wakeboard



Windsurfer



Waterskis



Inflatable tows

7m Novamarine towed tender with 200hp mercury powered | 2 x Windsurf (2 sails) | 2 x Wakeboards | Waterskis double and single | 3 x SeaBob | 3 x paddle boards | 2 x rigid kayaks (1pax) | 2 x double inflatable canoe (2pax) | Inflatables including donuts (1pax) | Banana (3 pax)



#### UPPER DECK



#### BRIDGE DECK



#### LOWER DECK

GUEST AREAS MASTER SUITE GUEST CABINS

## BURGESS

# WORLD CLASS. WORLD WIDE

 London
 Monaco
 New York
 Miami
 Singapore
 Beverly Hills
 Palma
 Athens

 +44 20 7766 4300
 +377 97 97 81 21
 +1 212 223 0410
 +1 305 672 0150
 +65 9665 8990
 +1 310 424 5112
 +34 971 495 413
 +30 210 967 1667

 Dubai
 Phuket
 Hong Kong
 Tokyo
 Sydney
 Mumbai
 Shanghai

 +971 4 425 5874
 +66 7623 9739
 +852 6496 2094
 +81 46 738 8612
 +61 499 945 557
 +91 98211 67253
 +86 187 0898

Advertising of these vessel(s) in printed publications, on the internet or in any other medium is not permitted without prior written permission from Burgess. All particulars are given in good faith and are believed correct but they cannot be guaranteed.

Last updated: 23 April 2024