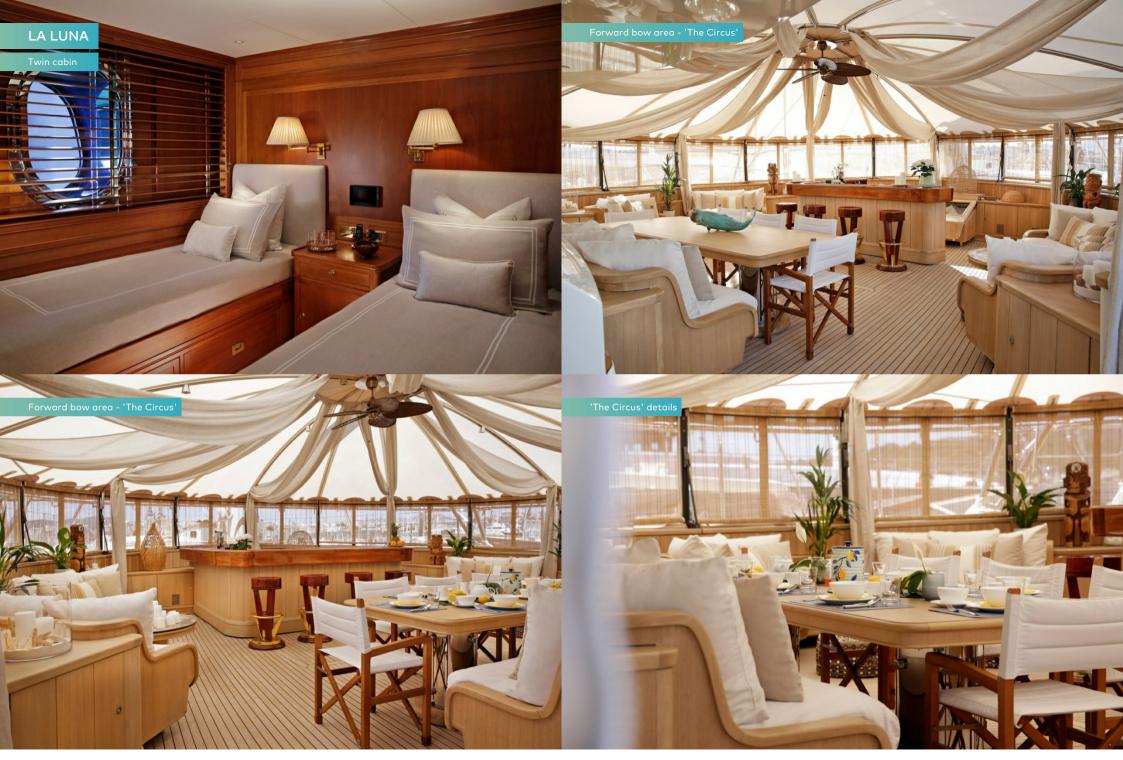

## **OVERVIEW.**

Experience the exhilaration of surging through sparkling waves under a cloud of sail, powered purely by nature, on board a yacht that sacrifices absolutely nothing in luxury, watertoys and features. From her spectacular main deck circus lounge - a unique feature - to her swim platform, she has it all.

### **Key features**

Unique Perini with 'The Circus' on the forward bow area - with comfortable seating, bar and dining for 10 and more, surrounding windows that scroll down with blinds

Transom/Swim platform with shower and guard rails at sea level for day swim or romantic dinners