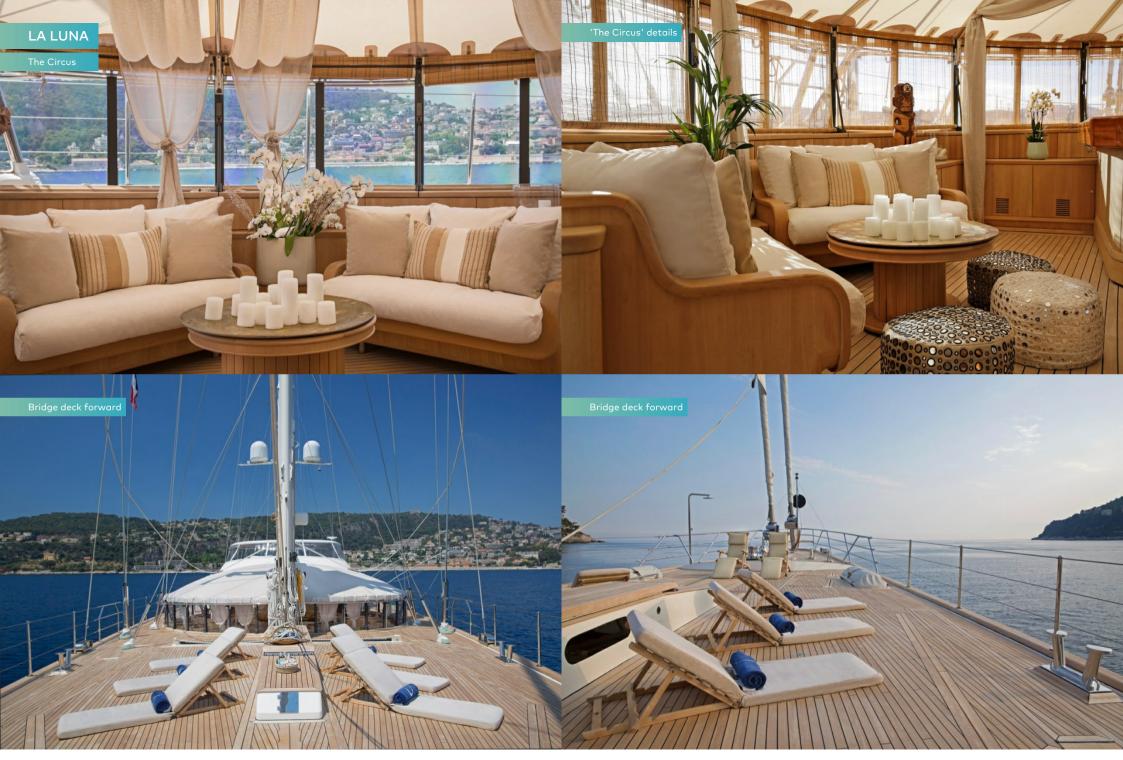

With the sails furled and the anchors set, join your friends on the flybridge. As the breeze disappears and the sun heads for the horizon, toast another great day with sundowners before the greatest gastronomic show on earth begins beneath the big top of the main deck's amazing circus lounge and bar with fine dining for 10 guests.

### **Key features**

Unique Perini with 'The Circus' on the forward bow area - with comfortable seating, bar and dining for 10 and more, surrounding windows that scroll down with blinds

Transom/Swim platform with shower and guard rails at sea level for day swim or romantic dinners

Balcony on port side with direct access to Master suite

Large options of outdoor guests spaces for dining, lunch and breakfast, lounging and shading on all decks with canopies on the forward deck and aft, and movable umbrellas