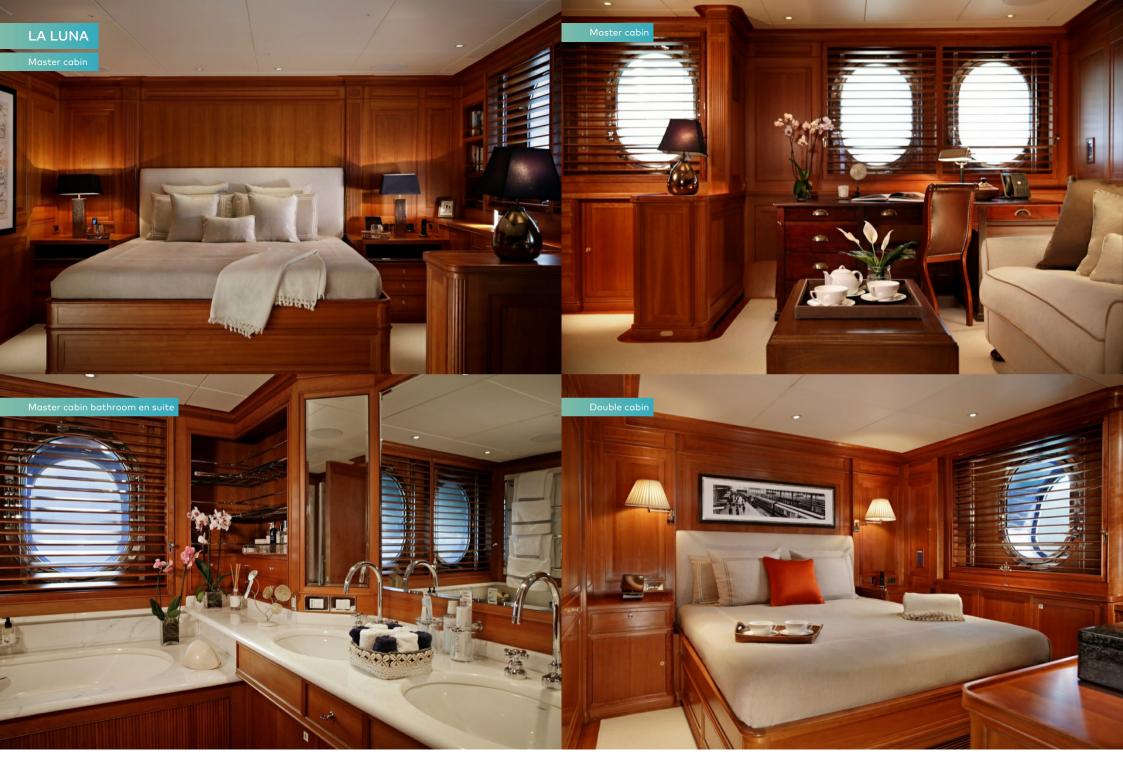

You awake in the full beam master cabin with sun streaming through the many portholes and settle onto the sofa to sip on a smoothie as you anticipate the day. After a quick session on the beach club's elliptical trainer, dress in the walk in wardrobe before joining the rest of the party in the main deck aft cockpit lounge, shaded by the flybridge overhang. Here fresh pastries, coffee and a selection of delicious plates are enjoyed as you talk through the day's plans with the captain.

Balcony on port side with direct access to Master suite

Large options of outdoor guests spaces for dining, lunch and breakfast, lounging and shading on all decks with canopies on the forward deck and aft, and movable umbrellas