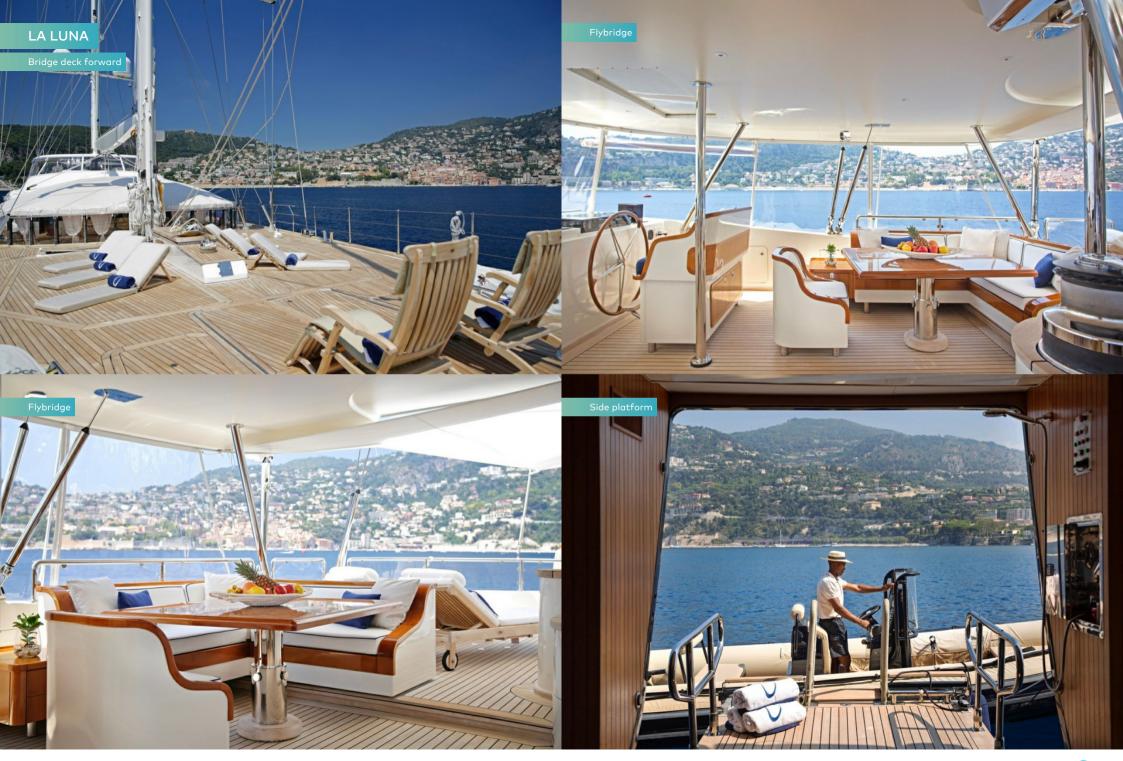

Once dressed for action, walk through from your cabin to the beach club where the deck crew has the watertoys ready for action. After a morning full of high speed thrills and exploring underwater, you shower and make your way up to the flybridge where a lunch of grilled seafood and salads is ready for you. After lunch you can relax on the flybridge sunloungers and feel the awesome power of the wind or catch a movie in the main deck TV room, as the captain makes sail for the next destination.

With the sails furled and the anchors set, join your friends on the flybridge. As the breeze disappears and the sun heads for the horizon, toast another great day with sundowners before the greatest gastronomic show on earth begins beneath the big top of the main deck's amazing circus lounge and bar with fine dining for 10 guests.

Balcony on port side with direct access to Master suite

Large options of outdoor guests spaces for dining, lunch and breakfast, lounging and shading on all decks with canopies on the forward deck and aft, and movable umbrellas