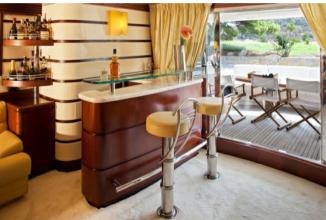

### **OVERVIEW.**

LADY MOH is a long range displacement steel hull yacht of top quality and technology which was built by the Italian shipyard Bugari and was completed in 2003 and had a major refit of all exterior areas in 2020. This vessel is a real displacement ocean going Mega Yacht with extremely low fuel consumption and ultra long range. An elegant yacht, she is recognized for her unique awarded layout combined with her stunning exterior and interior design. The extraordinary upper deck has space equivalent to a 36m (120 ft) yacht and boasts a large sunbathing area for entertaining, including a big Jacuzzi, BBQ, bar and dining table that easily sits up to 10 guests.