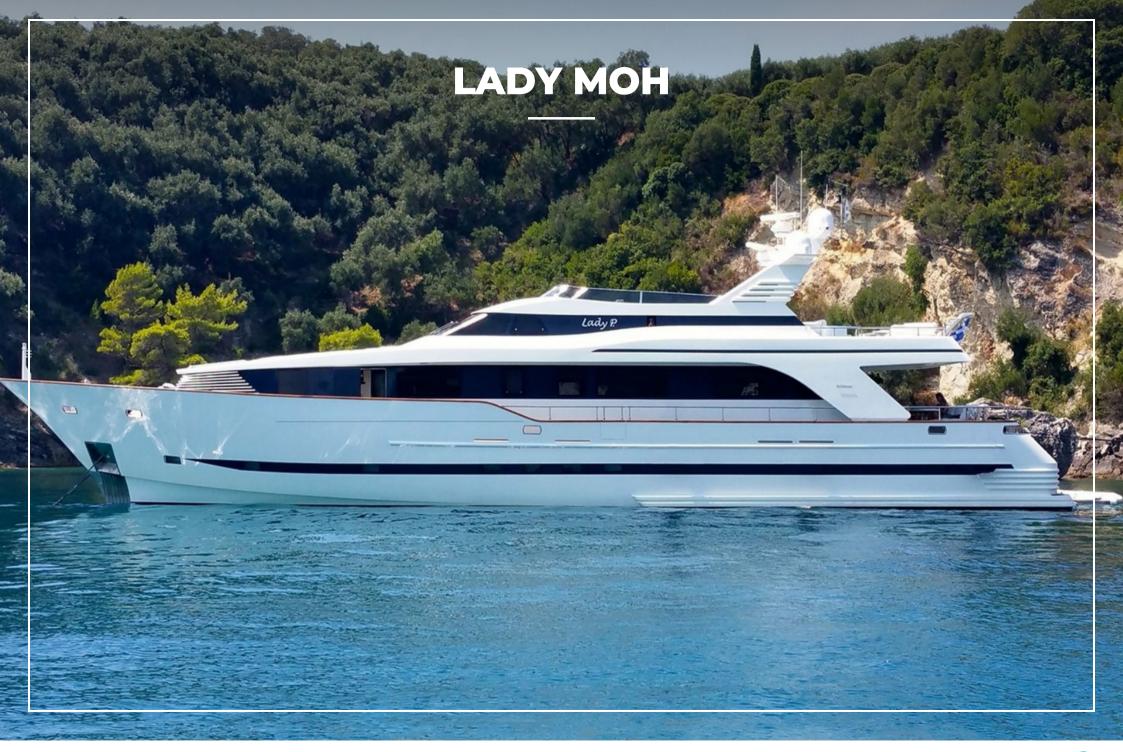

### **OVERVIEW.**

LADY MOH is a long range displacement steel hull yacht of top quality and technology which was built by the Italian shipyard Bugari and was completed in 2003 and had a major refit of all exterior areas in 2020. This vessel is a real displacement ocean going Mega Yacht with extremely low fuel consumption and ultra long range. An elegant yacht, she is recognized for her unique awarded layout combined with her stunning exterior and interior design. The extraordinary upper deck has space equivalent to a 36m (120 ft) yacht and boasts a large sunbathing area for entertaining, including a big Jacuzzi, BBQ, bar and dining table that easily sits up to 10 guests.

## SPECIFICATION.

Length **29.3m (96.1ft)** 

Built

2003 (refitted 2021), Bugari, Italy

Interior designer

Stelios Sakiotis/ Yard

Beam

7m (23ft)