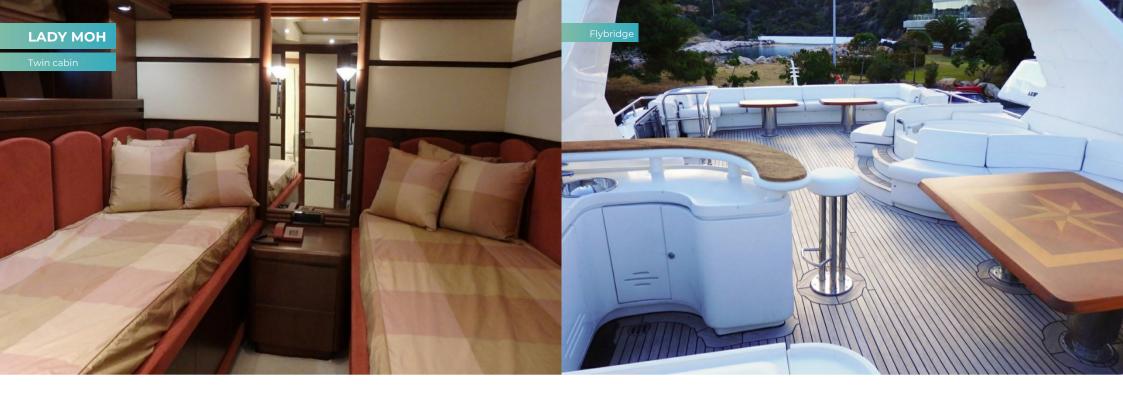

#### **Key features**

Jacuzzi on upper deck

Zero speed stabilisers to reduce any rolling motion while at anchor