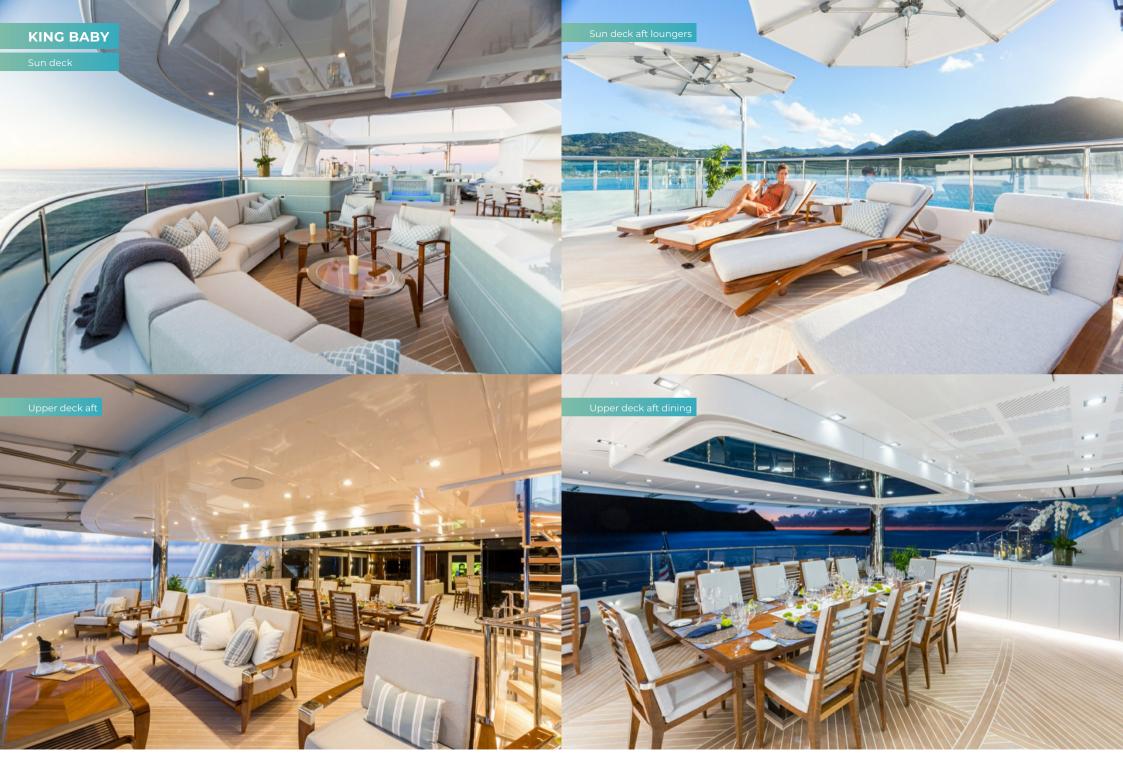

Her sundeck is a spectacular outdoor party zone. The jacuzzi has a three-tier cascading waterfall and a swim-up bar; there's also a big dining table, a large onyx sit-up bar, sun loungers and sunpads, three TVs and two lounge areas. In the heat of the midday sun, there's an exhilarating three-storey water slide so you can launch yourself from the sundeck straight into the sea for a refreshing dip.

She also has two aft-facing decks, each with a covered dining area and a variety of seating spaces, so when you fancy a different vibe or scene you can simply go to a different deck. The foredeck lounge is yet another inviting option where you can sit and strum a guitar in the cool sea breeze or recline with a book or magazine on the expansive sunpads.