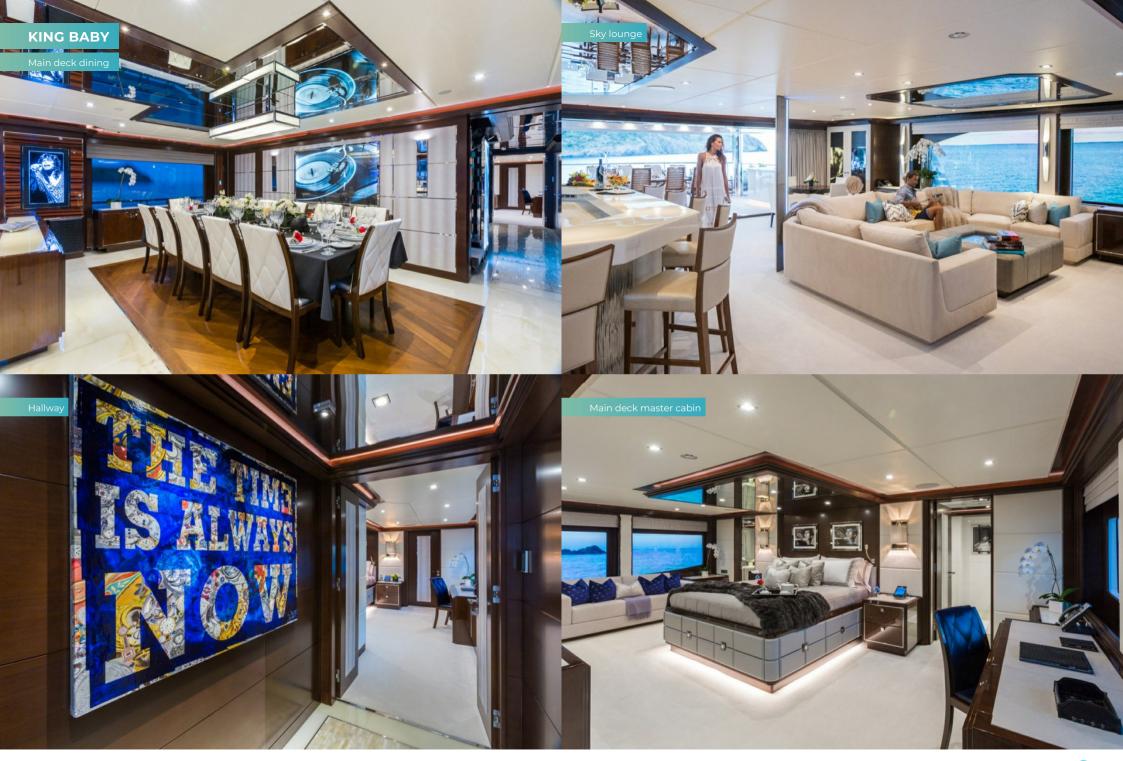

Her sundeck is a spectacular outdoor party zone. The jacuzzi has a three-tier cascading waterfall and a swim-up bar; there's also a big dining table, a large onyx sit-up bar, sun loungers and sunpads, three TVs and two lounge areas. In the heat of the midday sun, there's an exhilarating three-storey water slide so you can launch yourself from the sundeck straight into the sea for a refreshing dip.

She also has two aft-facing decks, each with a covered dining area and a variety of seating spaces, so when you fancy a different vibe or scene you can simply go to a different deck. The foredeck lounge is yet another inviting option where you can sit and strum a guitar in the cool sea breeze or recline with a book or magazine on the expansive sunpads.

KING BABY's interior spaces are alluring, inspiring and supremely comfortable, with large saloons on two levels, audiophile entertainment systems and sharp modern décor to perfectly match the unique rock-inspired décor. Up front on the main deck, the master suite is a spacious full-beam cabin with a big, plush sofa, a study desk, king size bed and a two-person bath as well as a rain room shower in the marble en suite bathroom. The other four cabins – three doubles and a twin, on the lower deck – are all nicely finished in the same signature style.