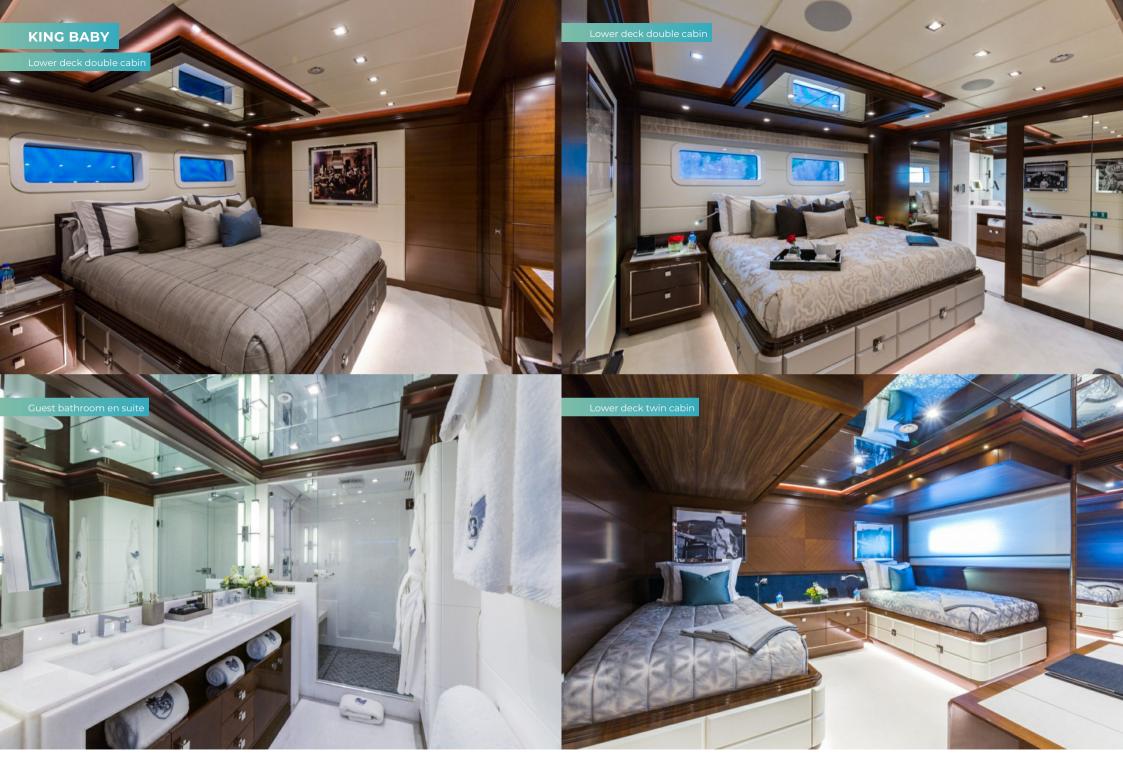

KING BABY's interior spaces are alluring, inspiring and supremely comfortable, with large saloons on two levels, audiophile entertainment systems and sharp modern décor to perfectly match the unique rock-inspired décor. Up front on the main deck, the master suite is a spacious full-beam cabin with a big, plush sofa, a study desk, king size bed and a two-person bath as well as a rain room shower in the marble en suite bathroom. The other four cabins – three doubles and a twin, on the lower deck – are all nicely finished in the same signature style.