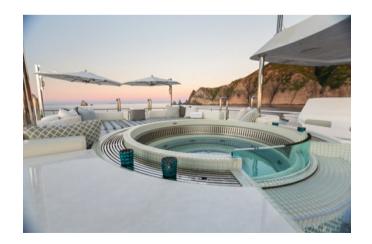

Her sundeck is a spectacular outdoor party zone. The jacuzzi has a three-tier cascading waterfall and a swim-up bar; there's also a big dining table, a large onyx sit-up bar, sun loungers and sunpads, three TVs and two lounge areas. In the heat of the midday sun, there's an exhilarating three-storey water slide so you can launch yourself from the sundeck straight into the sea for a refreshing dip.