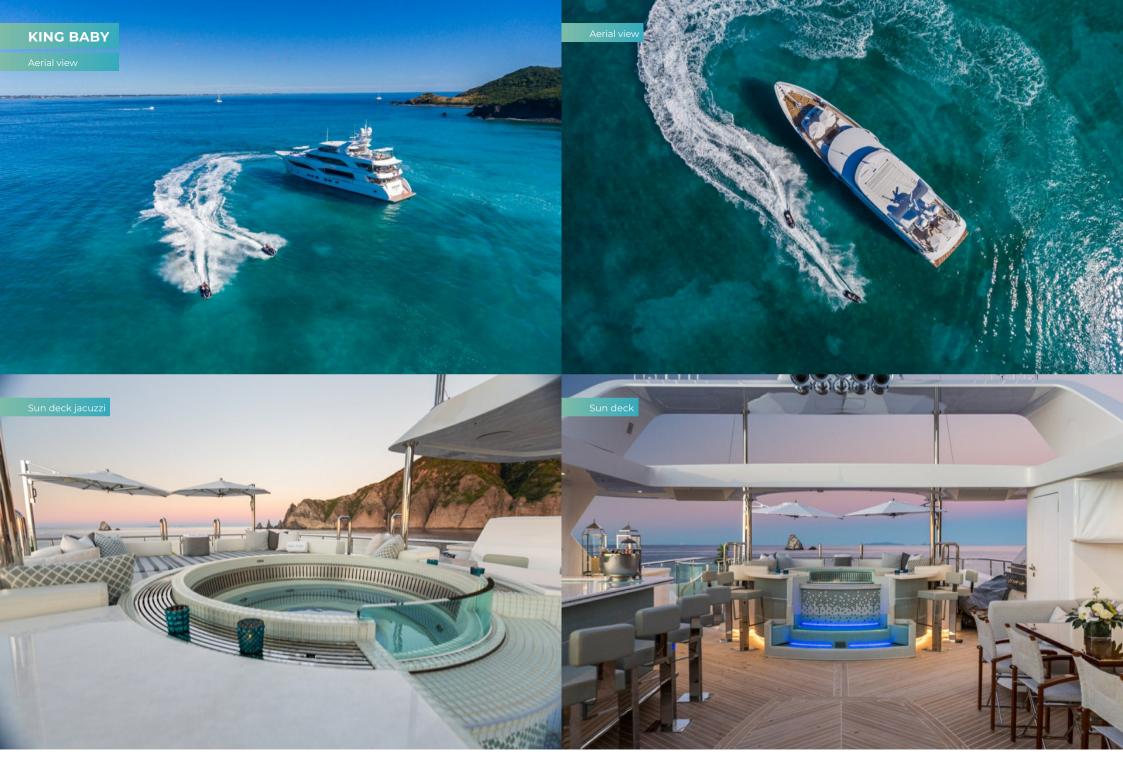

Apart from style, space and stability are two of her stand-out features. Notably tall and wide for her size, she offers substantially more interior living space than a typical 44-metre yacht and her main exterior spaces – especially the sundeck – are extra large. Having four dynamic stabiliser fins effectively doubles her ability to prevent any rolling motion whether she's on the move or anchored, so she's impressively stable.

Her sundeck is a spectacular outdoor party zone. The jacuzzi has a three-tier cascading waterfall and a swim-up bar; there's also a big dining table, a large onyx sit-up bar, sun loungers and sunpads, three TVs and two lounge areas. In the heat of the midday sun, there's an exhilarating three-storey water slide so you can launch yourself from the sundeck straight into the sea for a refreshing dip.