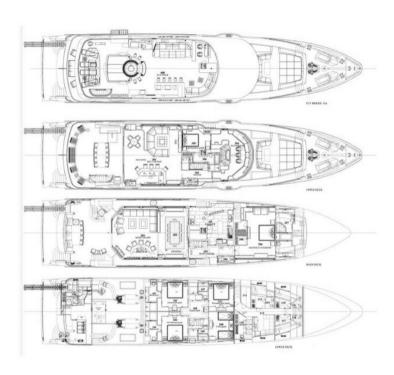

KING BABY's interior spaces are alluring, inspiring and supremely comfortable, with large saloons on two levels, audiophile entertainment systems and sharp modern décor to perfectly match the unique rock-inspired décor. Up front on the main deck, the master suite is a spacious full-beam cabin with a big, plush sofa, a study desk, king size bed and a two-person bath as well as a rain room shower in the marble en suite bathroom. The other four cabins – three doubles and a twin, on the lower deck – are all nicely finished in the same signature style.