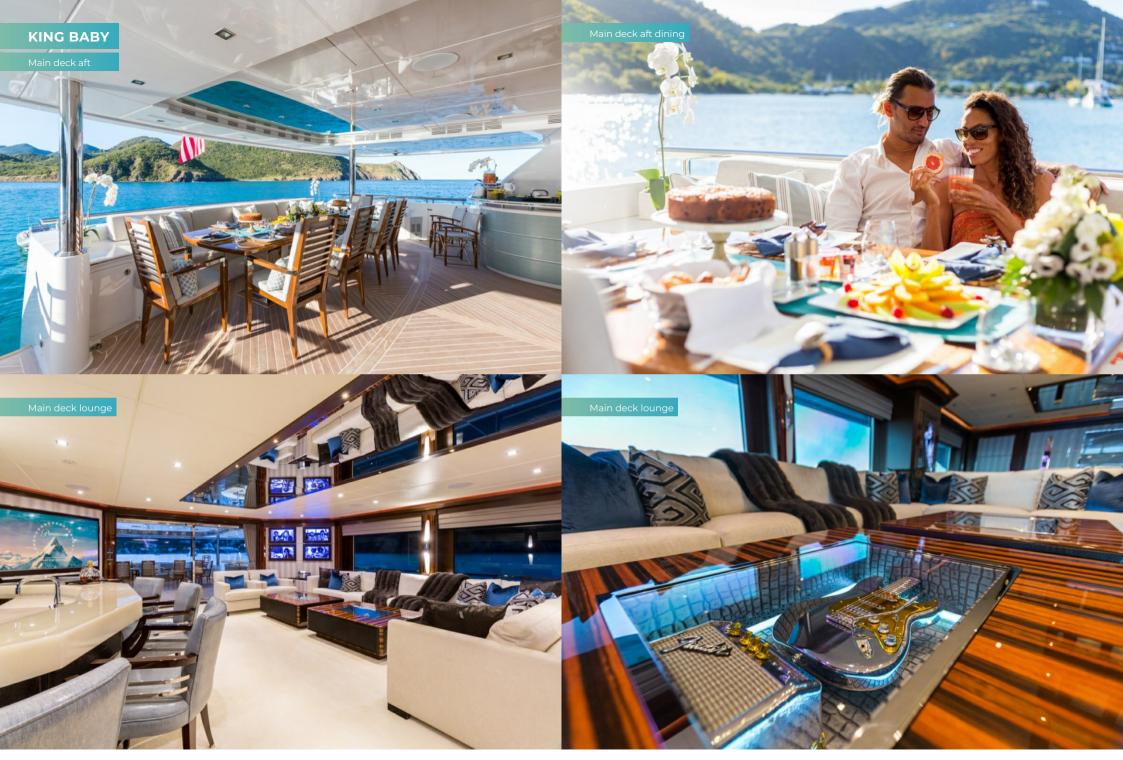

She also has two aft-facing decks, each with a covered dining area and a variety of seating spaces, so when you fancy a different vibe or scene you can simply go to a different deck. The foredeck lounge is yet another inviting option where you can sit and strum a guitar in the cool sea breeze or recline with a book or magazine on the expansive sunpads.

KING BABY's interior spaces are alluring, inspiring and supremely comfortable, with large saloons on two levels, audiophile entertainment systems and sharp modern décor to perfectly match the unique rock-inspired décor. Up front on the main deck, the master suite is a spacious full-beam cabin with a big, plush sofa, a study desk, king size bed and a two-person bath as well as a rain room shower in the marble en suite bathroom. The other four cabins – three doubles and a twin, on the lower deck – are all nicely finished in the same signature style.