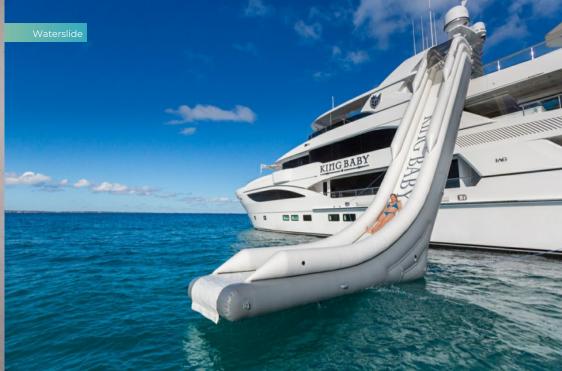

Her sundeck is a spectacular outdoor party zone. The jacuzzi has a three-tier cascading waterfall and a swim-up bar; there's also a big dining table, a large onyx sit-up bar, sun loungers and sunpads, three TVs and two lounge areas. In the heat of the midday sun, there's an exhilarating three-storey water slide so you can launch yourself from the sundeck straight into the sea for a refreshing dip.

2 × Kayaks

2 × Stand up paddleboards

Wakeboard

Kneeboard

Waterskis

Waterslide

Inflatable tows

Snorkelling gear