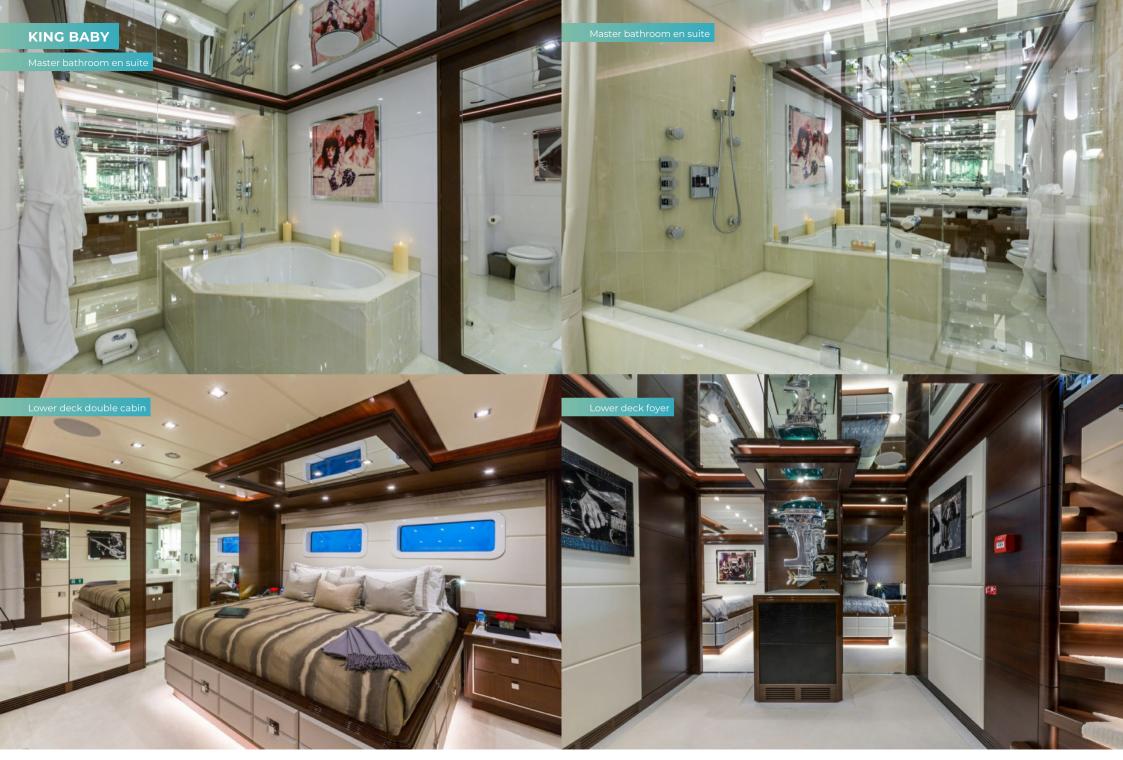

KING BABY's interior spaces are alluring, inspiring and supremely comfortable, with large saloons on two levels, audiophile entertainment systems and sharp modern décor to perfectly match the unique rock-inspired décor. Up front on the main deck, the master suite is a spacious full-beam cabin with a big, plush sofa, a study desk, king size bed and a two-person bath as well as a rain room shower in the marble en suite bathroom. The other four cabins – three doubles and a twin, on the lower deck – are all nicely finished in the same signature style.