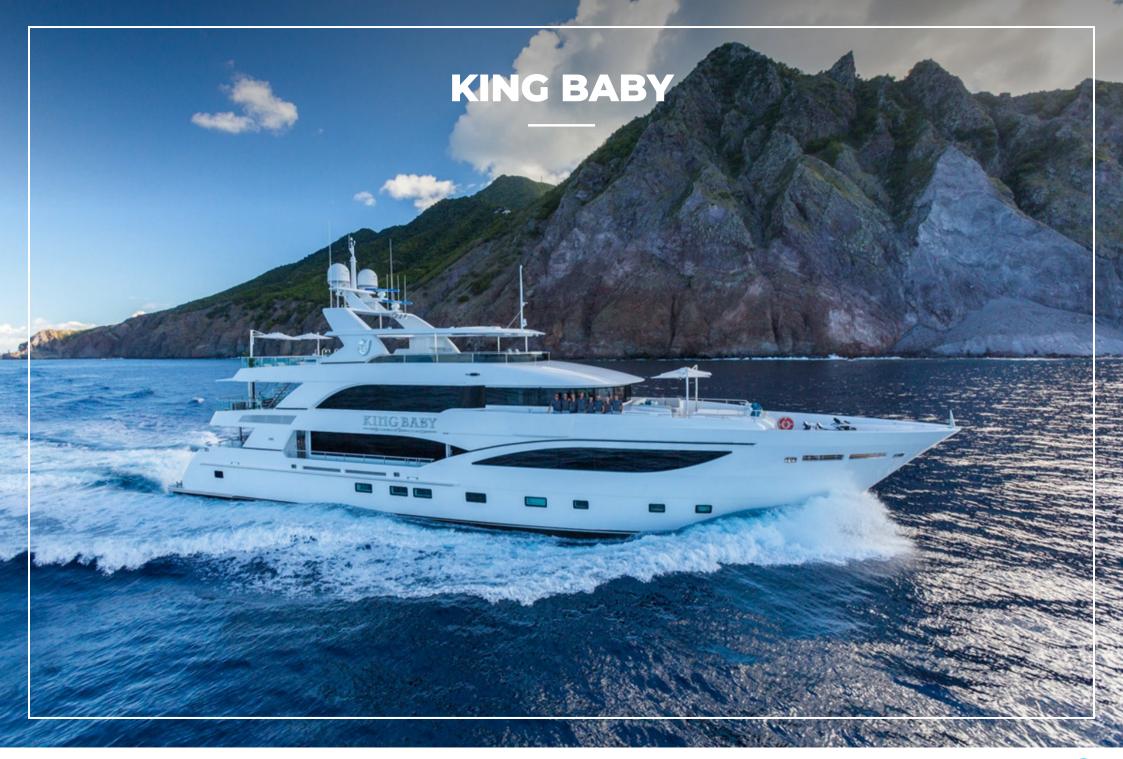

### **OVERVIEW.**

The ultimate party boat for rock music fans or musicians, KING BABY is a 44-metre (144ft) tri-deck yacht festooned with high-end guitars, rock-inspired art and furniture, carefully curated rock photography and more. Combined with style inspiration from the luxe rock-chic King Baby jewellery brand, she offers a superb yacht charter experience for up to 10 guests in five luxurious cabins, with a unique design aesthetic that has just been thoroughly updated with a major refit in 2023. Let the good times roll!