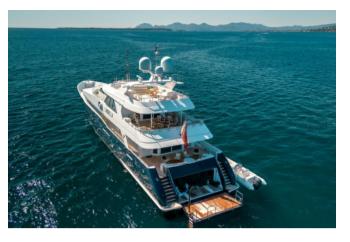

# **OVERVIEW.**

Offering a well judged combination of performance and luxury, KIJO is a spacious 44-metre tri-deck yacht from the highly esteemed Heesen shipyard. Designed to host up to 12 guests on board in five cabins with service from a crew of eight, she is notably swift for a yacht with so much outdoor and indoor living space, with an exhilarating top speed of 25 knots and a comfortable cruising speed of 17 knots. Not only does this significantly extend her range, effectively doubling the distance you can cruise in a day; it also means that in high season you can get up a bit later than people on most other yachts and still beat them to the best spot in a popular anchorage.

Outdoor spaces are one of her strong suits with an open-air lounge in a Portuguese bridge on the foredeck as well as a good-sized sundeck with a large jacuzzi pool, a spacious lounge area and a large sunpad where you can relax in complete privacy. There are also two shady social areas on her upper and main aft decks where you can escape the heat and glare of the sun: an outdoor dining area for 12 on the bridge deck level and a relaxing lounge on the main deck aft, protected from the wind. She has some excellent exterior features like the full walk-around decks on her main deck level which invite you to start the day with a gentle stroll in the fresh morning air. She's an elegant yacht with a distinctive silhouette and her flawless navy blue and pure white paint job adds a touch of traditional yachting class.