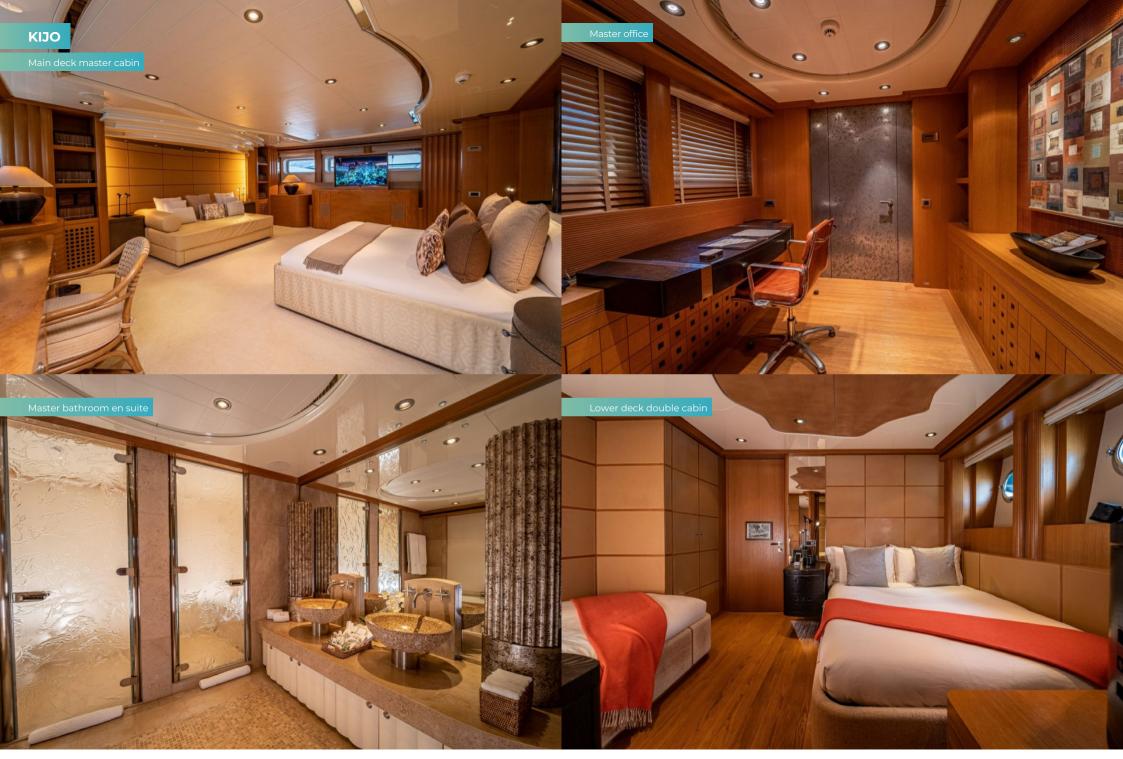

At the forward end of the main deck with large windows all the way round, the full-beam master suite is a stand-out feature with a large sofa, a separate office and a full size bathtub as well as a shower in the en suite bathroom. The other guest cabins are amidships on the lower deck: two doubles and two twins with extra Pullman bunks, all with their own private en suite bathroom. She's a classy and compelling package for your next charter holiday with family or friends.