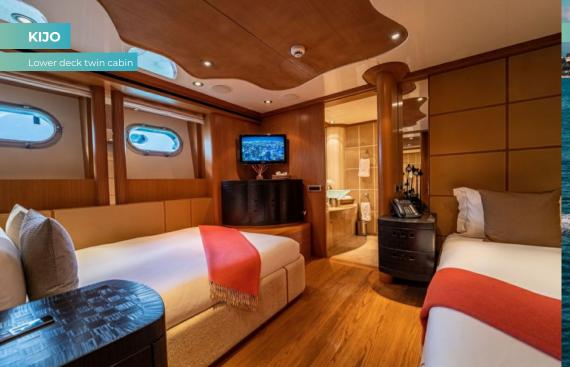

At the forward end of the main deck with large windows all the way round, the full-beam master suite is a stand-out feature with a large sofa, a separate office and a full size bathtub as well as a shower in the en suite bathroom. The other guest cabins are amidships on the lower deck: two doubles and two twins with extra Pullman bunks, all with their own private en suite bathroom. She's a classy and compelling package for your next charter holiday with family or friends.