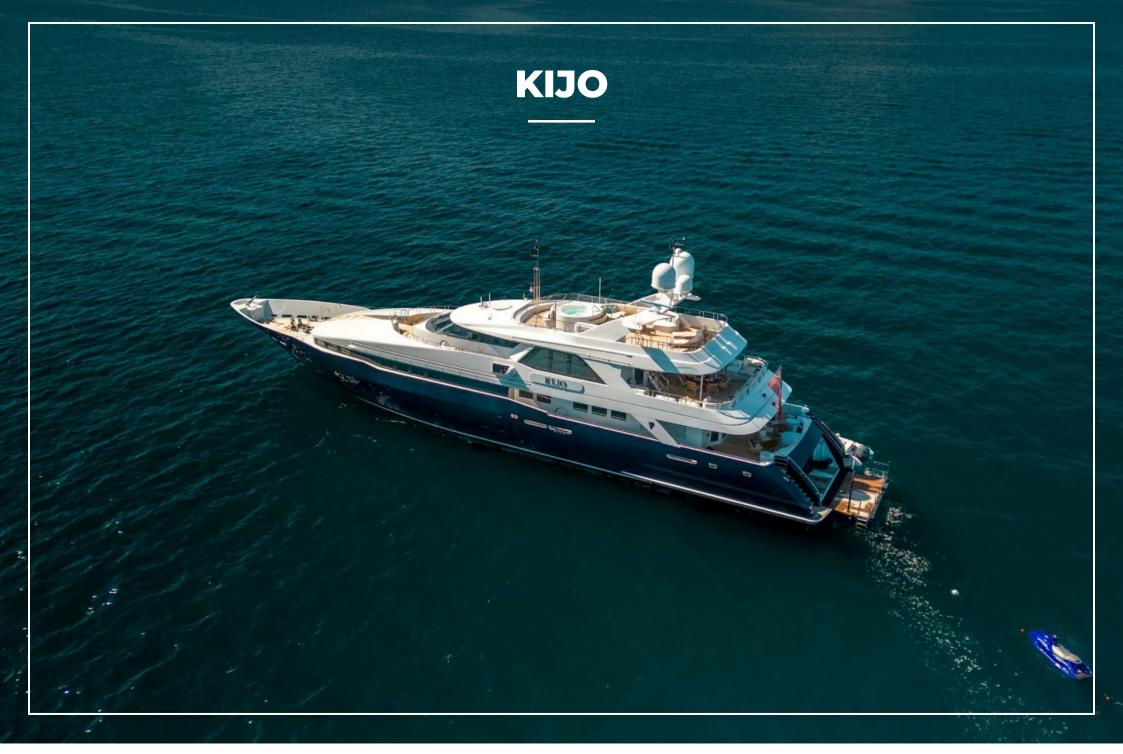

# **OVERVIEW.**

Offering a well judged combination of performance and luxury, KIJO is a spacious 44-metre tri-deck yacht from the highly esteemed Heesen shipyard. Designed to host up to 12 guests on board in five cabins with service from a crew of eight, she is notably swift for a yacht with so much outdoor and indoor living space, with an exhilarating top speed of 25 knots and a comfortable cruising speed of 17 knots. Not only does this significantly extend her range, effectively doubling the distance you can cruise in a day; it also means that in high season you can get up a bit later than people on most other yachts and still beat them to the best spot in a popular anchorage.