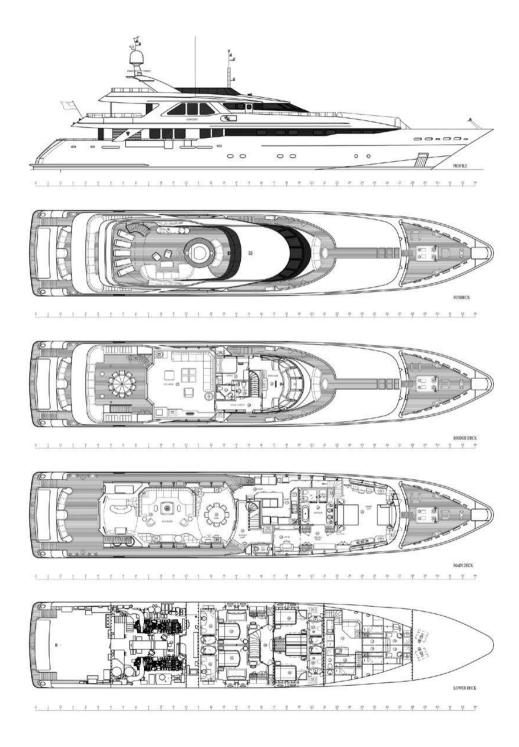

At the forward end of the main deck with large windows all the way round, the full-beam master suite is a stand-out feature with a large sofa, a separate office and a full size bathtub as well as a shower in the en suite bathroom. The other guest cabins are amidships on the lower deck: two doubles and two twins with extra Pullman bunks, all with their own private en suite bathroom. She's a classy and compelling package for your next charter holiday with family or friends.

# SPECIFICATION.

Length **44m (144.3ft)** 

2003, Heesen, The Netherlands

Interior designer

**Terence Disdale** 

Beam

8.5m (27.9ft)

Draft

2.5m (8.2ft)

Gross tonnage

Cruising speed

Maximum speed

20 knots

Fuel consumption at cruising speed

500 litres per hour

Engines 2 × 3,700hp MTU

Guests 12

No. of guest cabins

Crew 8

View yacht on website Watch yacht video