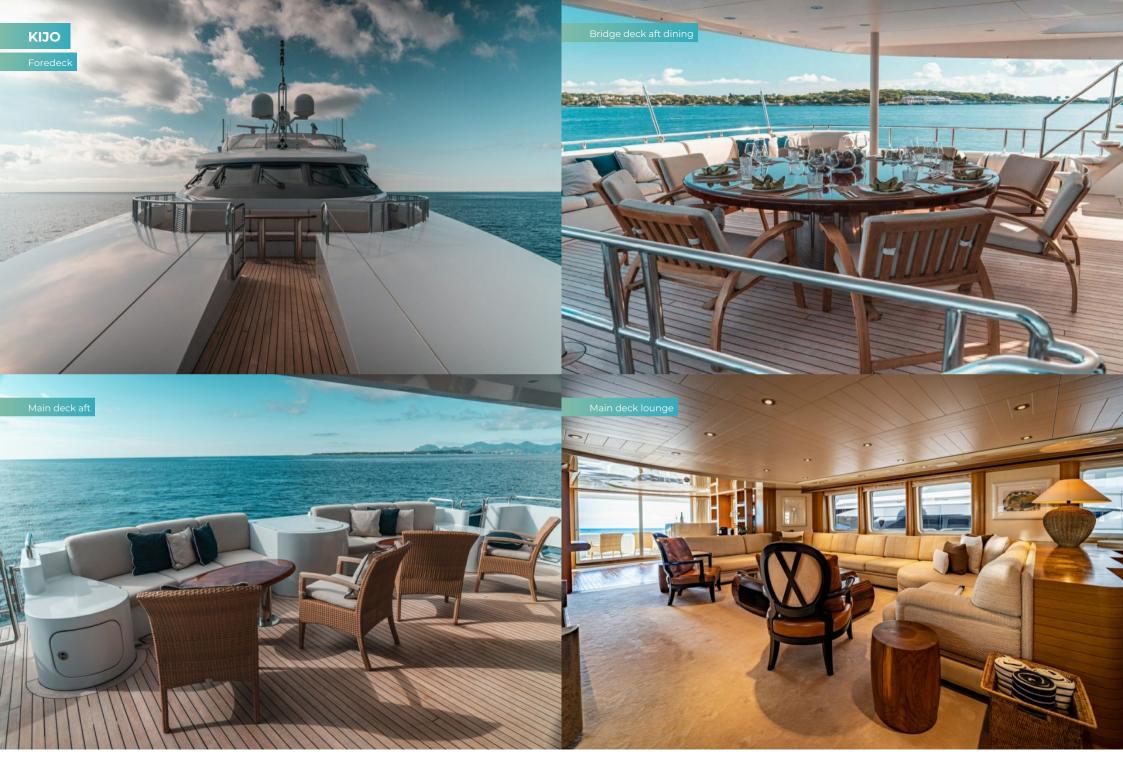

Outdoor spaces are one of her strong suits with an open-air lounge in a Portuguese bridge on the foredeck as well as a good-sized sundeck with a large jacuzzi pool, a spacious lounge area and a large sunpad where you can relax in complete privacy. There are also two shady social areas on her upper and main aft decks where you can escape the heat and glare of the sun: an outdoor dining area for 12 on the bridge deck level and a relaxing lounge on the main deck aft, protected from the wind. She has some excellent exterior features like the full walk-around decks on her main deck level which invite you to start the day with a gentle stroll in the fresh morning air. She's an elegant yacht with a distinctive silhouette and her flawless navy blue and pure white paint job adds a touch of traditional yachting class.

She's beautifully finished inside, too, with a smart, stylish and luxurious interior by the renowned designer Terence Disdale in a palette of sultry earth tones, based on a contemporary theme with natural stone, fine leather and marble, silk sofas and blond hardwood floors. Big picture windows that flood the main saloon and skylounge with lots of natural light. Timeless styling, beautiful furnishings and sumptuous seating create an elegant, comfortable atmosphere.