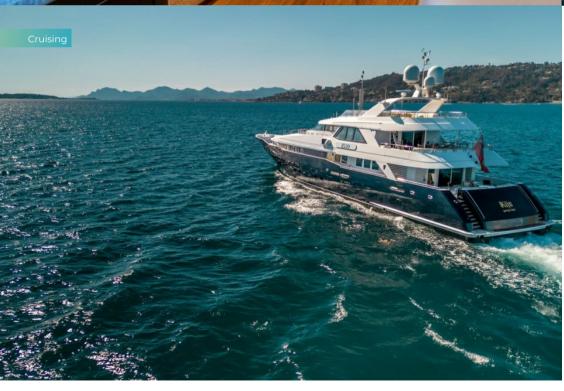

# **OVERVIEW.**

Offering a well judged combination of performance and luxury, KIJO is a spacious 44-metre tri-deck yacht from the highly esteemed Heesen shipyard. Designed to host up to 12 guests on board in five cabins with service from a crew of eight, she is notably swift for a yacht with so much outdoor and indoor living space, with an exhilarating top speed of 25 knots and a comfortable cruising speed of 17 knots. Not only does this significantly extend her range, effectively doubling the distance you can cruise in a day; it also means that in high season you can get up a bit later than people on most other yachts and still beat them to the best spot in a popular anchorage.

Outdoor spaces are one of her strong suits with an open-air lounge in a Portuguese bridge on the foredeck as well as a good-sized sundeck with a large jacuzzi pool, a spacious lounge area and a large sunpad where you can relax in complete privacy. There are also two shady social areas on her upper and main aft decks where you can escape the heat and glare of the sun: an outdoor dining area for 12 on the bridge deck level and a relaxing lounge on the main deck aft, protected from the wind. She has some excellent exterior features like the full walk-around decks on her main deck level which invite you to start the day with a gentle stroll in the fresh morning air. She's an elegant yacht with a distinctive silhouette and her flawless navy blue and pure white paint job adds a touch of traditional yachting class.