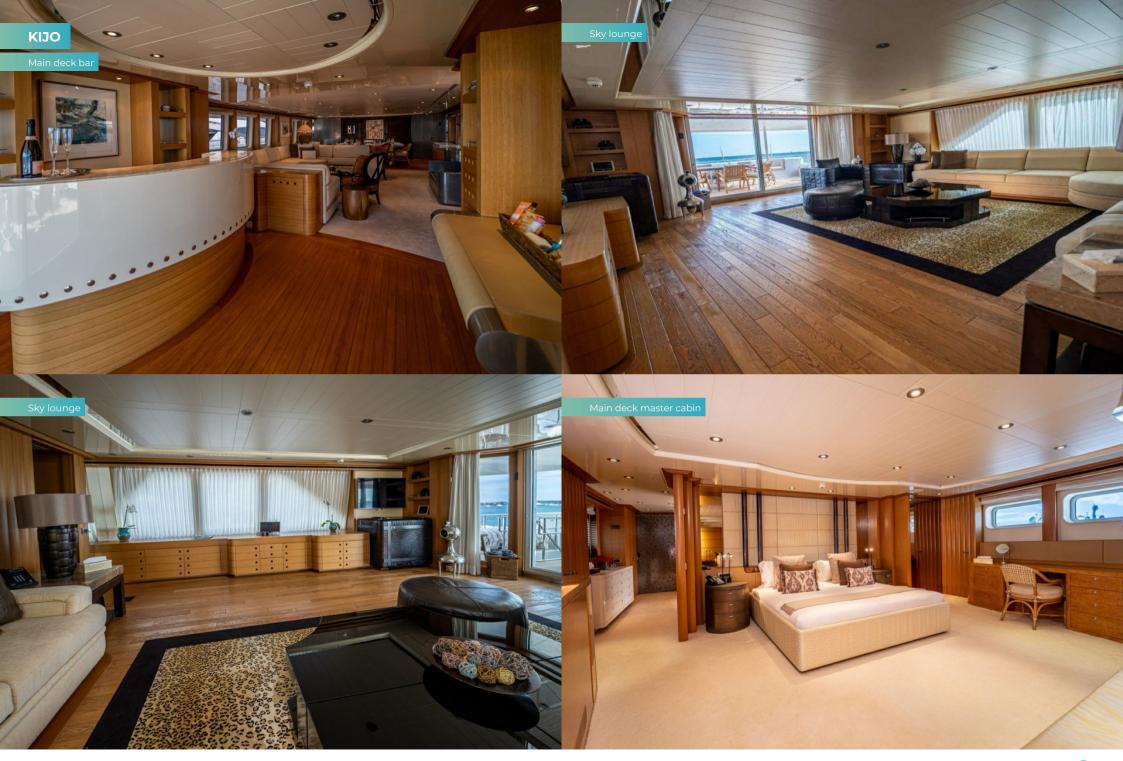

She's beautifully finished inside, too, with a smart, stylish and luxurious interior by the renowned designer Terence Disdale in a palette of sultry earth tones, based on a contemporary theme with natural stone, fine leather and marble, silk sofas and blond hardwood floors. Big picture windows that flood the main saloon and skylounge with lots of natural light. Timeless styling, beautiful furnishings and sumptuous seating create an elegant, comfortable atmosphere.

At the forward end of the main deck with large windows all the way round, the full-beam master suite is a stand-out feature with a large sofa, a separate office and a full size bathtub as well as a shower in the en suite bathroom. The other guest cabins are amidships on the lower deck: two doubles and two twins with extra Pullman bunks, all with their own private en suite bathroom. She's a classy and compelling package for your next charter holiday with family or friends.