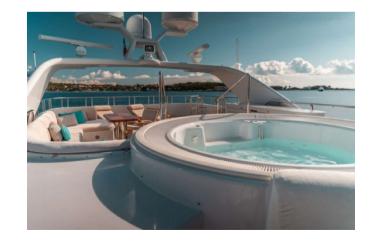

Outdoor spaces are one of her strong suits with an open-air lounge in a Portuguese bridge on the foredeck as well as a good-sized sundeck with a large jacuzzi pool, a spacious lounge area and a large sunpad where you can relax in complete privacy. There are also two shady social areas on her upper and main aft decks where you can escape the heat and glare of the sun: an outdoor dining area for 12 on the bridge deck level and a relaxing lounge on the main deck aft, protected from the wind. She has some excellent exterior features like the full walk-around decks on her main deck level which invite you to start the day with a gentle stroll in the fresh morning air. She's an elegant yacht with a distinctive silhouette and her flawless navy blue and pure white paint job adds a touch of traditional yachting class.

### **Key features**

**Regularly maintained** 

Shaded deck dining and deck areas

Jacuzzi on the sun deck

Zero speed stabilisers to reduce any rolling motion while at anchor

Discover the difference.
burgessyachts.com