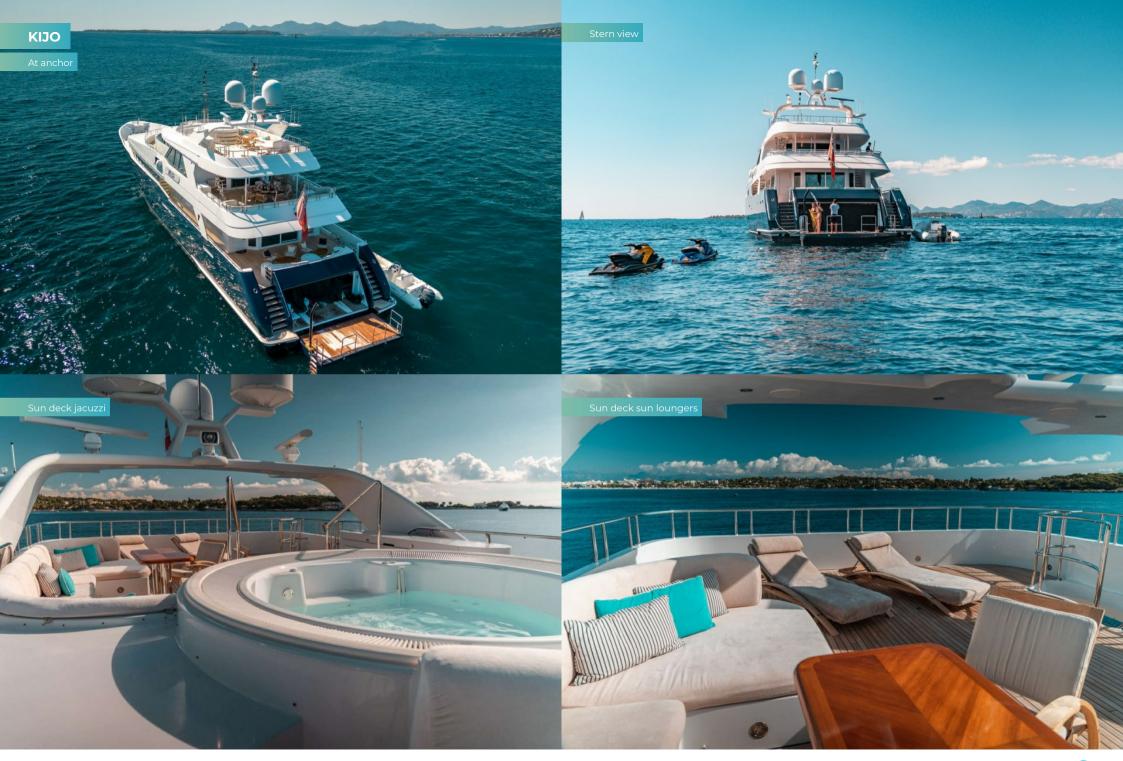

Outdoor spaces are one of her strong suits with an open-air lounge in a Portuguese bridge on the foredeck as well as a good-sized sundeck with a large jacuzzi pool, a spacious lounge area and a large sunpad where you can relax in complete privacy. There are also two shady social areas on her upper and main aft decks where you can escape the heat and glare of the sun: an outdoor dining area for 12 on the bridge deck level and a relaxing lounge on the main deck aft, protected from the wind. She has some excellent exterior features like the full walk-around decks on her main deck level which invite you to start the day with a gentle stroll in the fresh morning air. She's an elegant yacht with a distinctive silhouette and her flawless navy blue and pure white paint job adds a touch of traditional yachting class.

### **Key features**

**Regularly maintained** 

Shaded deck dining and deck areas

Jacuzzi on the sun deck

Zero speed stabilisers to reduce any rolling motion while at anchor

Discover the difference.
burgessyachts.com