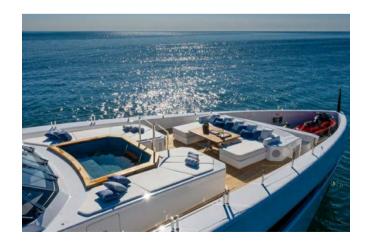

The fore deck pool area is ideal to chill out together in the water, on the sun pads or in the outside lounge under the shade of the awnings. Whatever your guests want from their charter holiday, K2 will make it happen – which means that you can relax and enjoy your holiday too.

#### **Key features**

Fully equipped gym

Jacuzzi on the foredeck

Hydraulic step ladder

12.5 m Novamarine chase tender for up to 16 guests

Zero speed stabilisers to reduce any rolling motion while at anchor