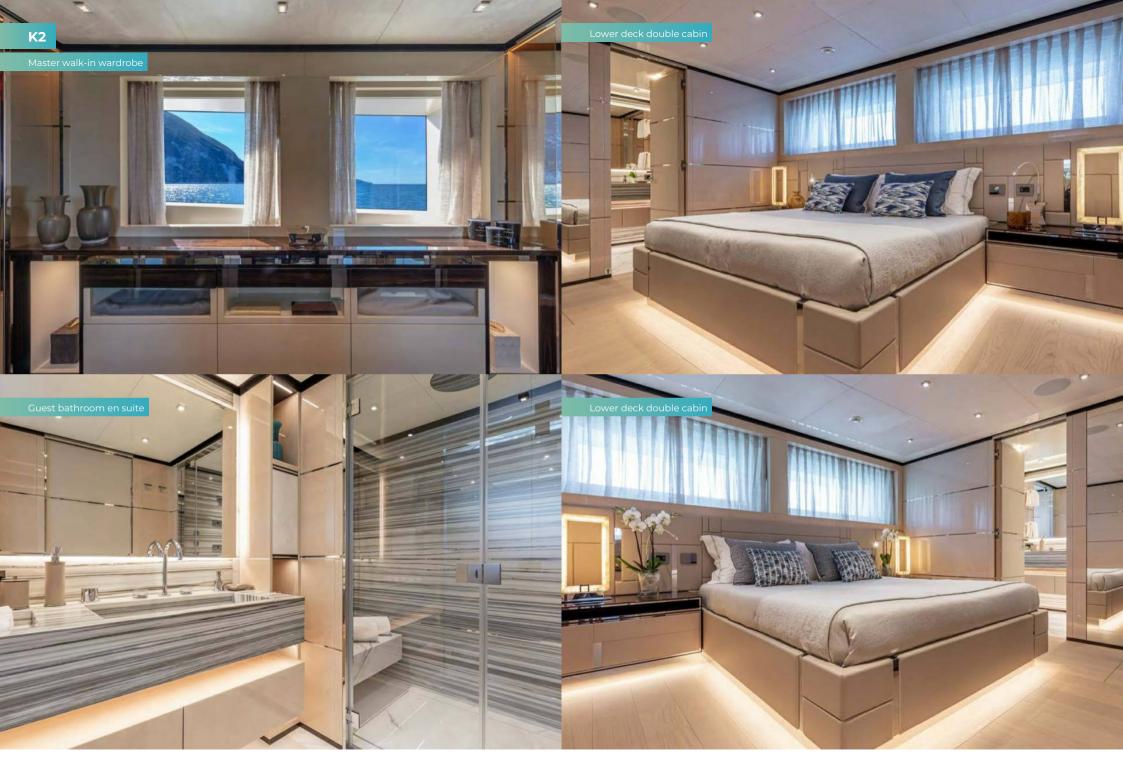

With living space spread over three decks, each of the five cabins showcase the chic modern decor. Guest cabins on the lower deck feature mirrored walls and hidden doors to the en suites - plus exceptional natural light. The owner's suite on the main deck has huge floor space, a private gym, enormous bed and a huge TV. The level of quality is demonstrated in the Japanese-inspired wooden soaking tub in the owner's en suite.