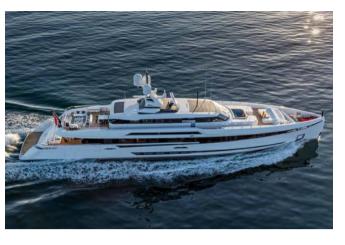

### **OVERVIEW.**

Cutting edge inside and out, and only launched in 2021, K2 is something very special. Built by Columbus Yachts you can expect all the behind-the-scenes details of air conditioning, stabilisers at anchor and underway, plus wi-fi throughout – all wrapped up in a beautiful design package from Luca Dini Studio.

## SPECIFICATION.

Length **49.9m (163.7ft)** 

2021, Palumbo, Italy

Interior designer **Luca Dini Design** 

Beam **9.1m (29.8ft)** 

Draft **2.2m (7.2ft)** 

Gross tonnage

Cruising speed **18 knots** 