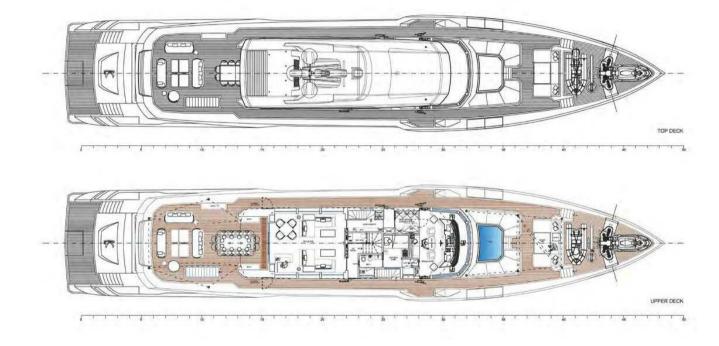

With living space spread over three decks, each of the five cabins showcase the chic modern decor. Guest cabins on the lower deck feature mirrored walls and hidden doors to the en suites - plus exceptional natural light. The owner's suite on the main deck has huge floor space, a private gym, enormous bed and a huge TV. The level of quality is demonstrated in the Japanese-inspired wooden soaking tub in the owner's en suite.

The only question on your mind when you wake in the morning will be what to do first... The gym with full-sized equipment is a great option to start your day with an endorphin rush, alternatively a pre-breakfast jog on the wrap-around upper deck followed by a dip in the fore deck pool. Or perhaps water-level yoga on the swimming platform is more your scene.

Breakfast itself is served on the upper aft deck, which is when you see the crew-guest ratio come into play. With 11 crew on board and the capacity for the same number of guests, the service K2 provides is exceptional. The chef will create your favourite breakfast, be it Eggs Royale, a fresh fruit smoothie or warm, flaky croissants.

The fore deck pool area is ideal to chill out together in the water, on the sun pads or in the outside lounge under the shade of the awnings. Whatever your guests want from their charter holiday, K2 will make it happen – which means that you can relax and enjoy your holiday too.