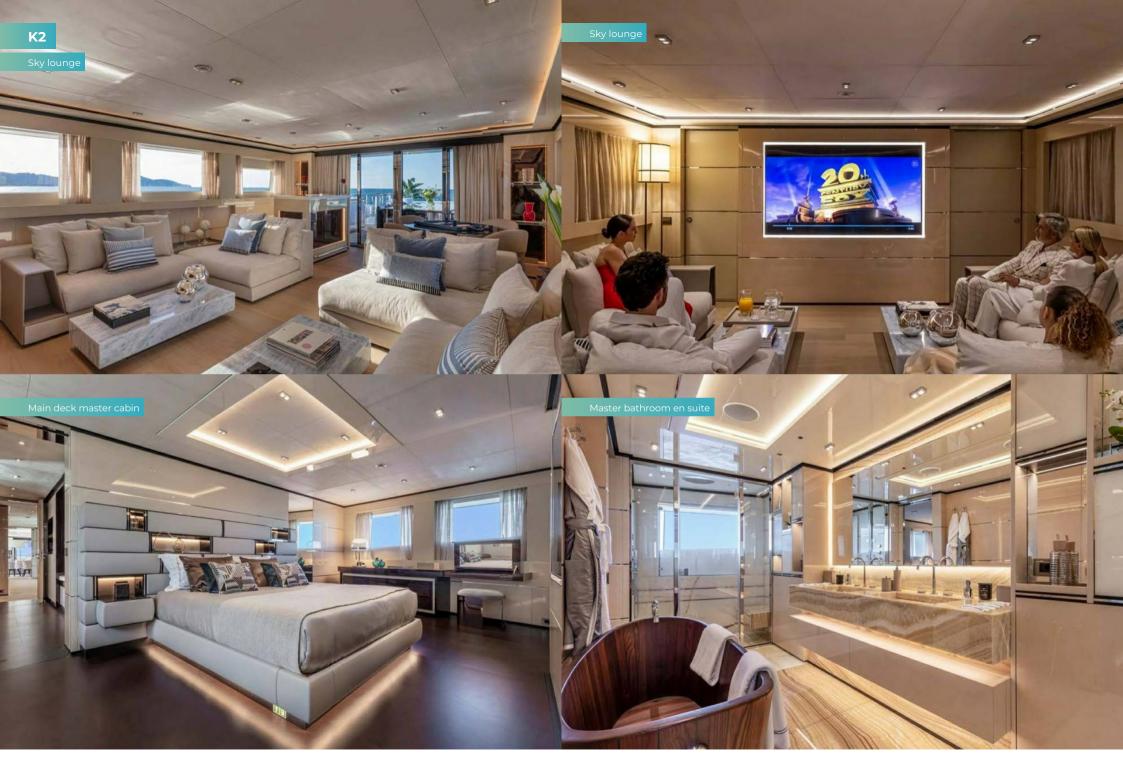

With living space spread over three decks, each of the five cabins showcase the chic modern decor. Guest cabins on the lower deck feature mirrored walls and hidden doors to the en suites - plus exceptional natural light. The owner's suite on the main deck has huge floor space, a private gym, enormous bed and a huge TV. The level of quality is demonstrated in the Japanese-inspired wooden soaking tub in the owner's en suite.

The only question on your mind when you wake in the morning will be what to do first... The gym with full-sized equipment is a great option to start your day with an endorphin rush, alternatively a pre-breakfast jog on the wrap-around upper deck followed by a dip in the fore deck pool. Or perhaps water-level yoga on the swimming platform is more your scene.