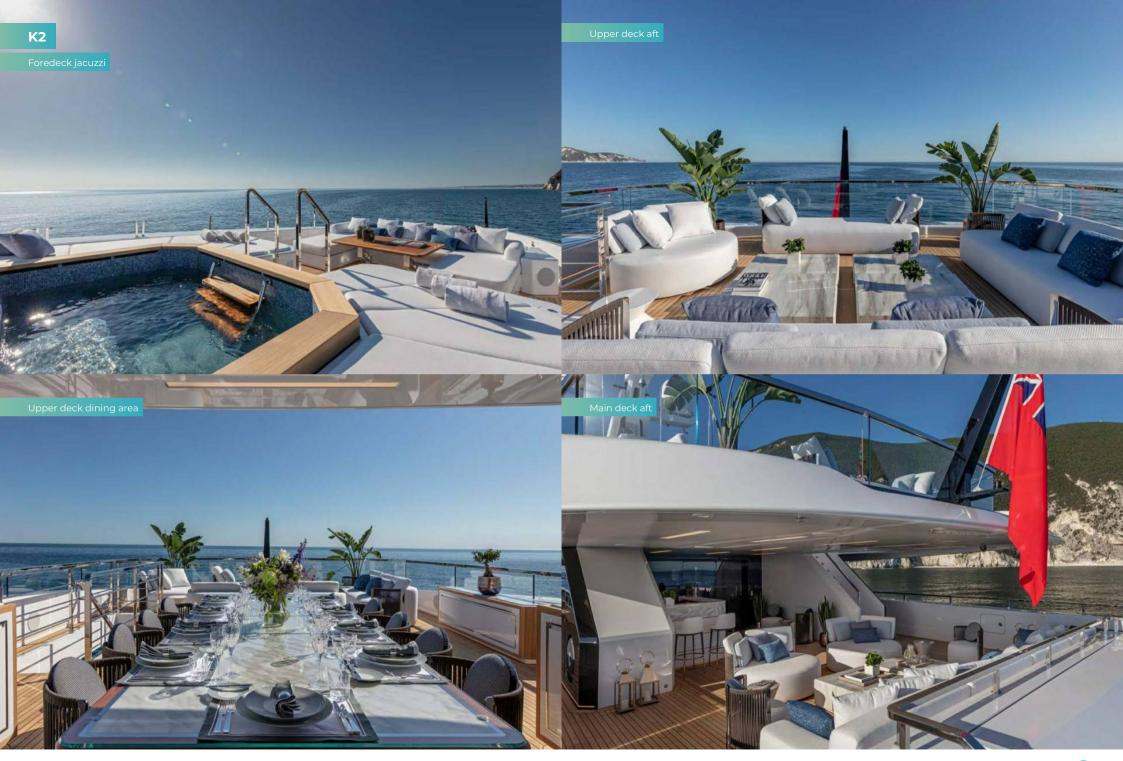

Breakfast itself is served on the upper aft deck, which is when you see the crew-guest ratio come into play. With 11 crew on board and the capacity for the same number of guests, the service K2 provides is exceptional. The chef will create your favourite breakfast, be it Eggs Royale, a fresh fruit smoothie or warm, flaky croissants.

When the heat of the day kicks in the main deck lounge is a cool, elegant space to retreat to and read the news or a good book. Later chef will serve an unforgettable menu at the fine dining table here. Before then join the captain on the bridge as K2 navigates up the coast – charters are an excellent way to explore any destination.

The fore deck pool area is ideal to chill out together in the water, on the sun pads or in the outside lounge under the shade of the awnings. Whatever your guests want from their charter holiday, K2 will make it happen – which means that you can relax and enjoy your holiday too.