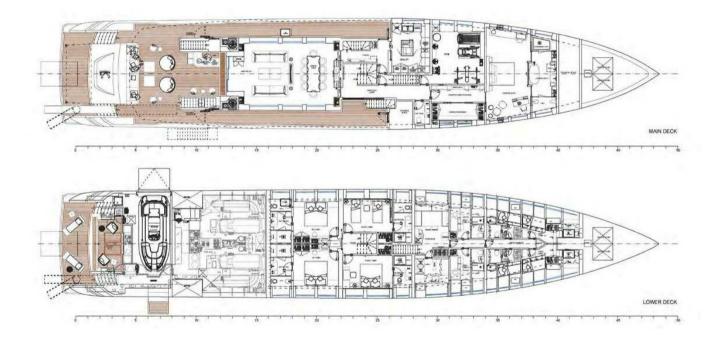

With living space spread over three decks, each of the five cabins showcase the chic modern decor. Guest cabins on the lower deck feature mirrored walls and hidden doors to the en suites - plus exceptional natural light. The owner's suite on the main deck has huge floor space, a private gym, enormous bed and a huge TV. The level of quality is demonstrated in the Japanese-inspired wooden soaking tub in the owner's en suite.

The day ahead is yours to decide, as the crew set up the beach club, ready the water toys and open the tender garage door to release the Castoldi JT 21. A trip ashore is always a fun way to spend the morning, with a little shopping followed by lunch. Others want to try out the five inflatables – including the Endless Ride Rotating Tube!

When the heat of the day kicks in the main deck lounge is a cool, elegant space to retreat to and read the news or a good book. Later chef will serve an unforgettable menu at the fine dining table here. Before then join the captain on the bridge as K2 navigates up the coast – charters are an excellent way to explore any destination.