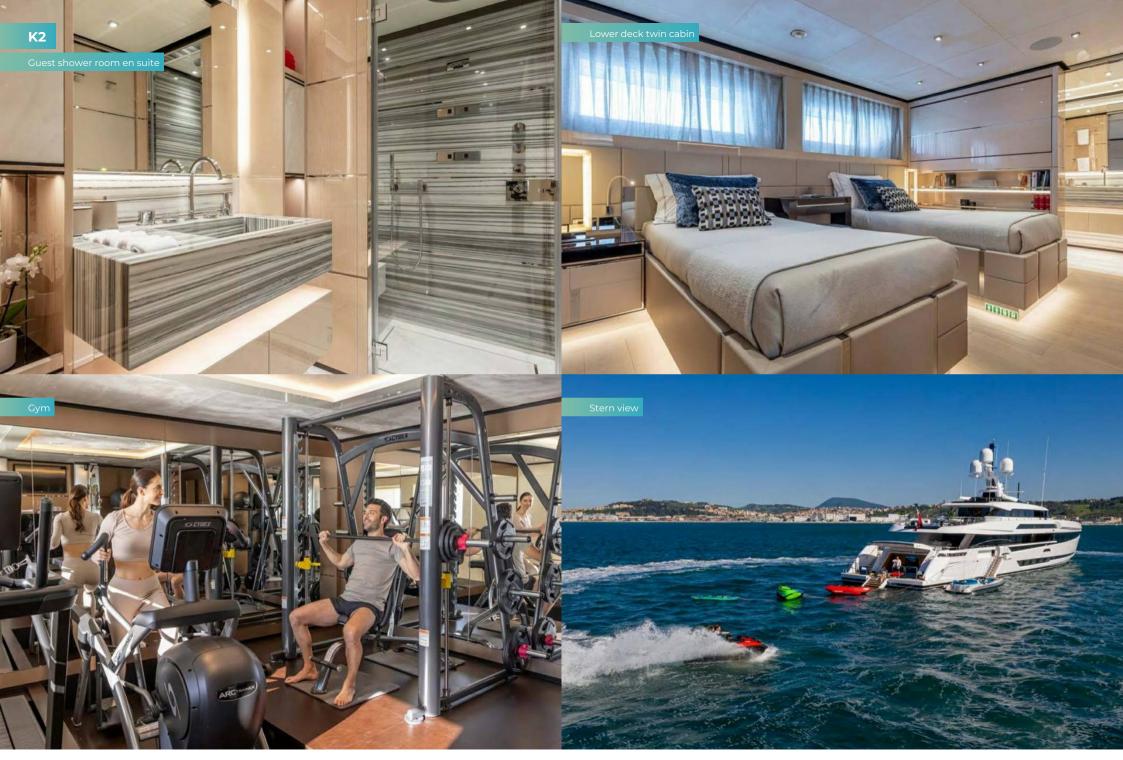

With living space spread over three decks, each of the five cabins showcase the chic modern decor. Guest cabins on the lower deck feature mirrored walls and hidden doors to the en suites - plus exceptional natural light. The owner's suite on the main deck has huge floor space, a private gym, enormous bed and a huge TV. The level of quality is demonstrated in the Japanese-inspired wooden soaking tub in the owner's en suite.

The only question on your mind when you wake in the morning will be what to do first... The gym with full-sized equipment is a great option to start your day with an endorphin rush, alternatively a pre-breakfast jog on the wrap-around upper deck followed by a dip in the fore deck pool. Or perhaps water-level yoga on the swimming platform is more your scene.

The day ahead is yours to decide, as the crew set up the beach club, ready the water toys and open the tender garage door to release the Castoldi JT 21. A trip ashore is always a fun way to spend the morning, with a little shopping followed by lunch. Others want to try out the five inflatables – including the Endless Ride Rotating Tube!