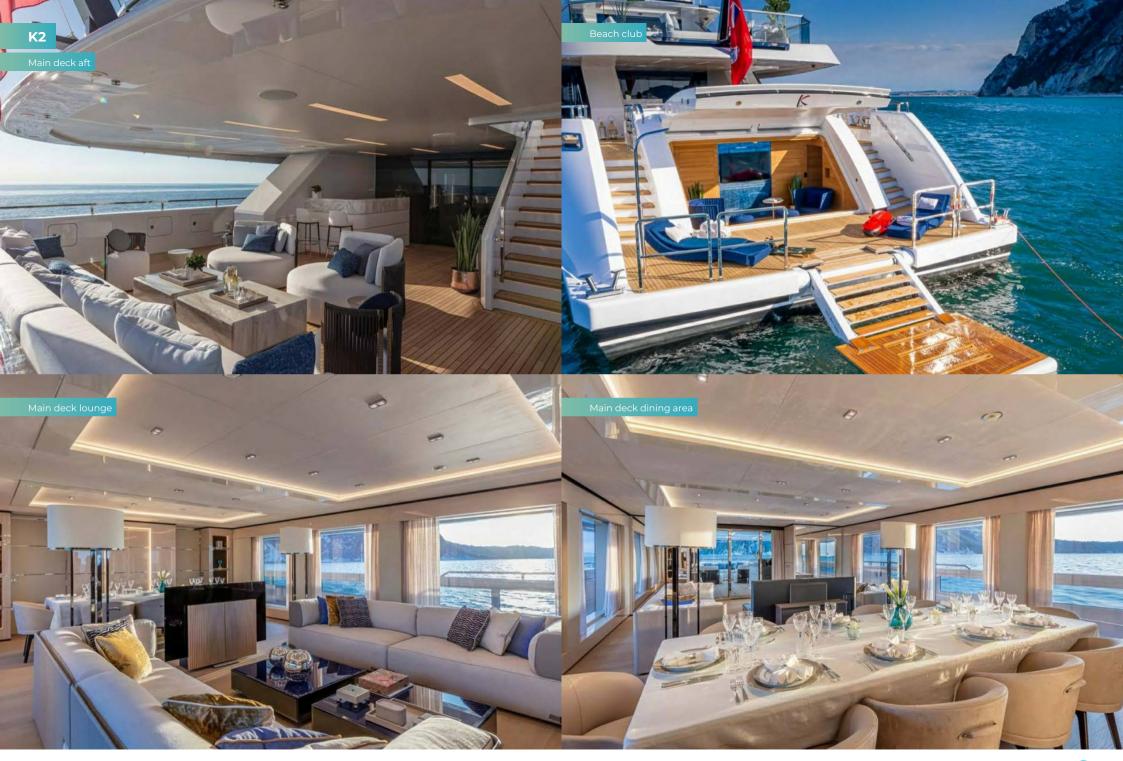

The day ahead is yours to decide, as the crew set up the beach club, ready the water toys and open the tender garage door to release the Castoldi JT 21. A trip ashore is always a fun way to spend the morning, with a little shopping followed by lunch. Others want to try out the five inflatables – including the Endless Ride Rotating Tube!

When the heat of the day kicks in the main deck lounge is a cool, elegant space to retreat to and read the news or a good book. Later chef will serve an unforgettable menu at the fine dining table here. Before then join the captain on the bridge as K2 navigates up the coast – charters are an excellent way to explore any destination.