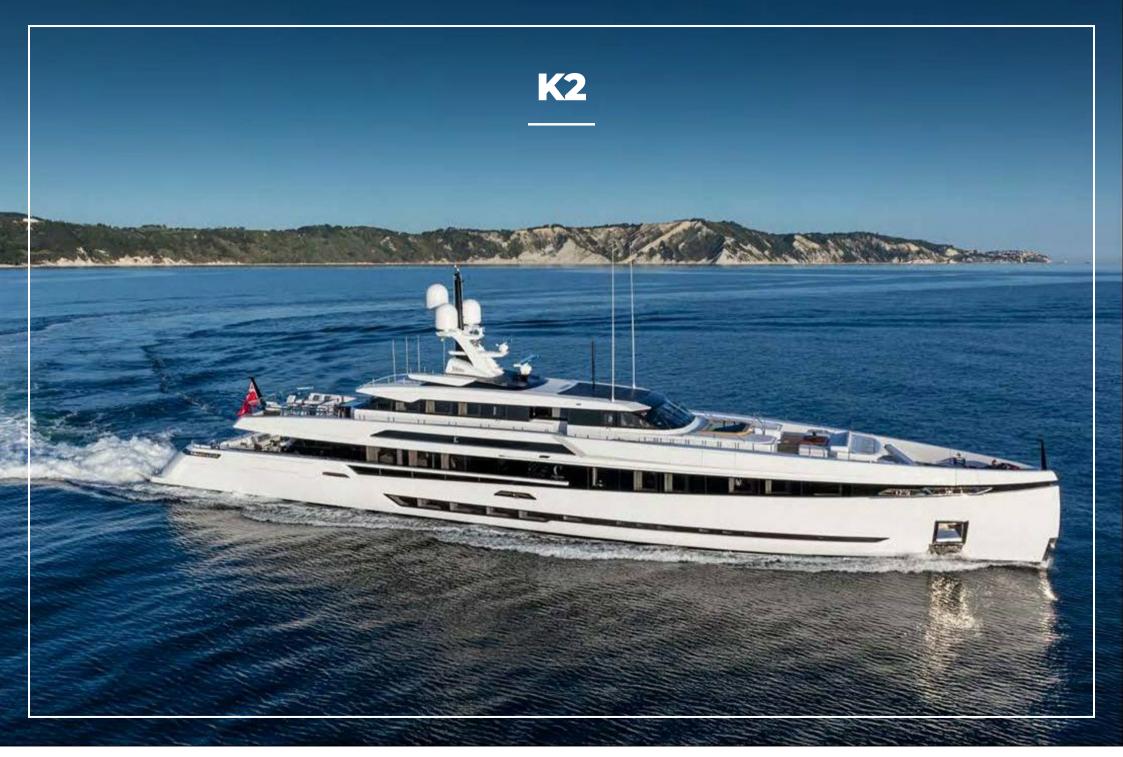

### **OVERVIEW.**

Cutting edge inside and out, and only launched in 2021, K2 is something very special. Built by Columbus Yachts you can expect all the behind-the-scenes details of air conditioning, stabilisers at anchor and underway, plus wi-fi throughout – all wrapped up in a beautiful design package from Luca Dini Studio.