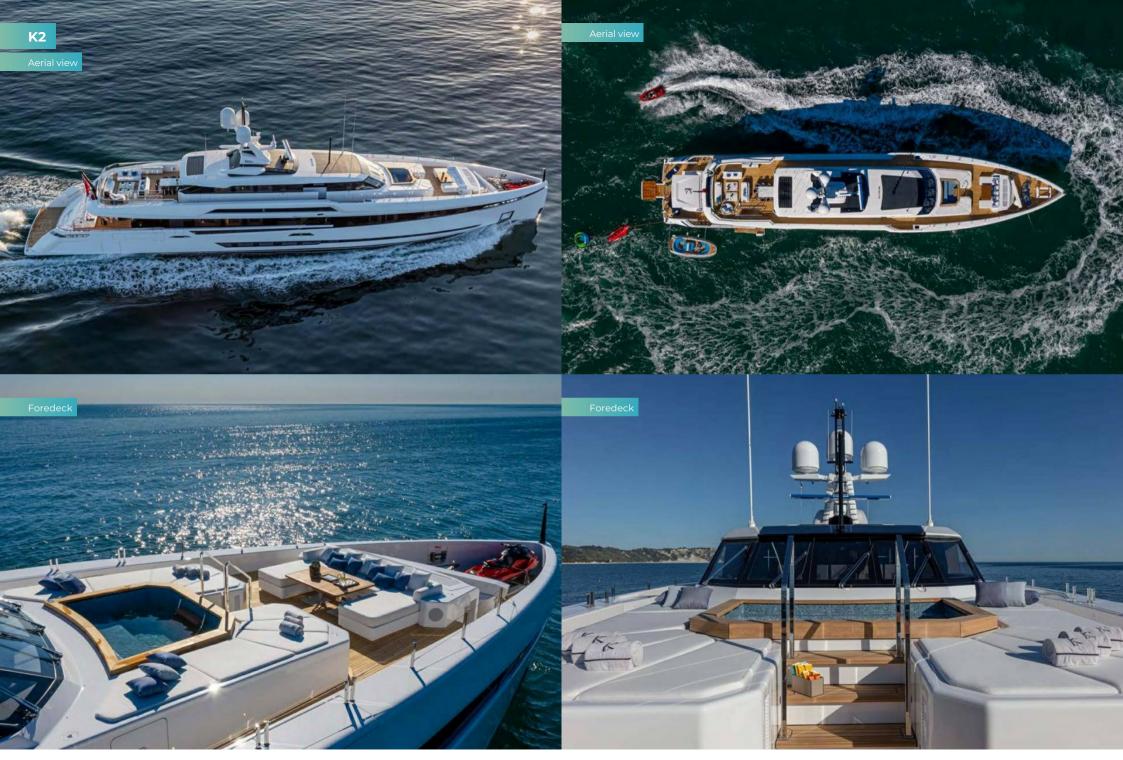

The fore deck pool area is ideal to chill out together in the water, on the sun pads or in the outside lounge under the shade of the awnings. Whatever your guests want from their charter holiday, K2 will make it happen – which means that you can relax and enjoy your holiday too.

#### **Key features**

Fully equipped gym

Jacuzzi on the foredeck

Hydraulic step ladder

12.5 m Novamarine chase tender for up to 16 guests

Zero speed stabilisers to reduce any rolling motion while at anchor