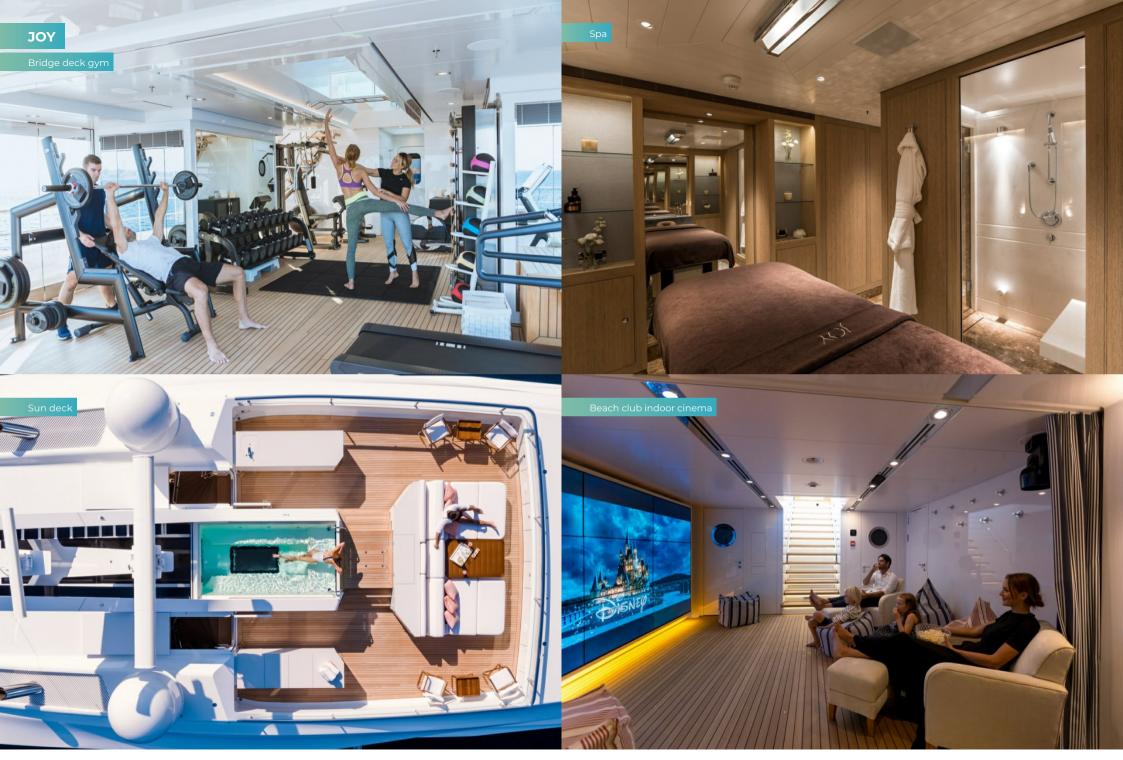

#### FITNESS & WELLNESS

Basketball court

Boxing equipment

Cross trainer

Free weights

Kinesis machine

Multi gym

Personal trainer

Plyometrics box

Resistance trainer

Suspension trainer

Training bench

Treadmill

Upright stationary bike

Yoga mats

Beauty salon

Hair salon

Hammam/Steam room

Massage room

On board masseuse

A professional level gym is located on the Bridge Deck Aft and comes with the following technical equipment: 1x Peloton | 1x Technogym treadmill | 1x Technogym leg curl machine | 1x Stairmaster | 1x Kinesis exercise machine | 1x Multi station gym | 1x Olympic squat rack with full set of Olympic bars & weights | 1x full set of Dumbbells ranging from 4kg – 20kg | 1x incline/decline bench | 1x punch bag (which can be used with the PT-boxing coach) | Medicine balls - 1kg-5kg | Kettle bells 8-12-16kg | TRX. The gym is one of the best in the industry, with it being high up on the bridge deck with wide open panoramic views afforded by the borderless winter garden windows. The glass can also consertina to the sides to provide an extended outdoor area; very popular with previous charter guests for early morning training. It is also worth noting the wide passage ways running down both sides of the owner's deck to the forward games deck, making it ideal for circuit running. Wellness facilities, including on board masseuse/beautician and spa, offering a range of exceptional treatments. Please enquire for the full menu.