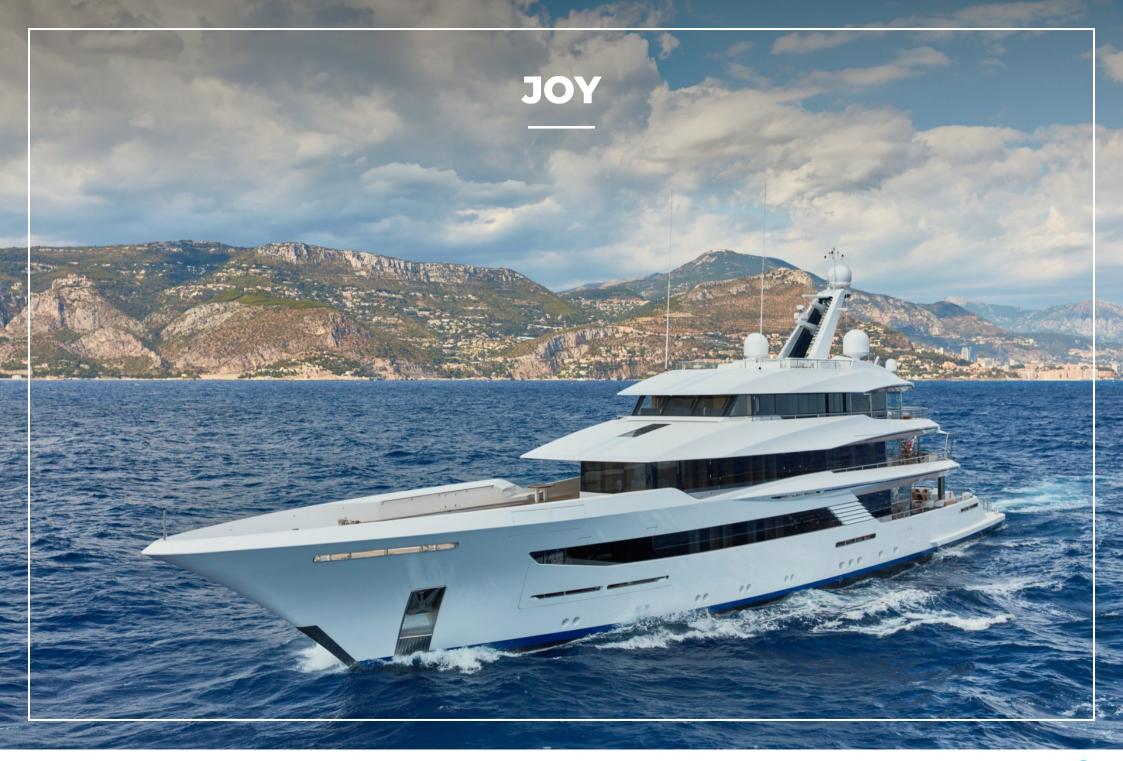

#### **OVERVIEW.**

A rare addition to the charter market, JOY is a masterful collaboration of two yachting powerhouses; Bannenberg and Rowell for her exquisite exterior lines and Dutch pedigree yard Feadship realised her. Covering five decks, her expansive outdoor space goes unrivalled and adds to her appeal as a luxury charter yacht. Beautiful concave lines and the artistic use of glass creates perfect harmony between the exterior and interior making her an ideal yacht for summertime cruising. Specifically, pockets of air conditioned indoor/outdoor zones known as 'winter gardens' were created to further enhance this feeling of space.