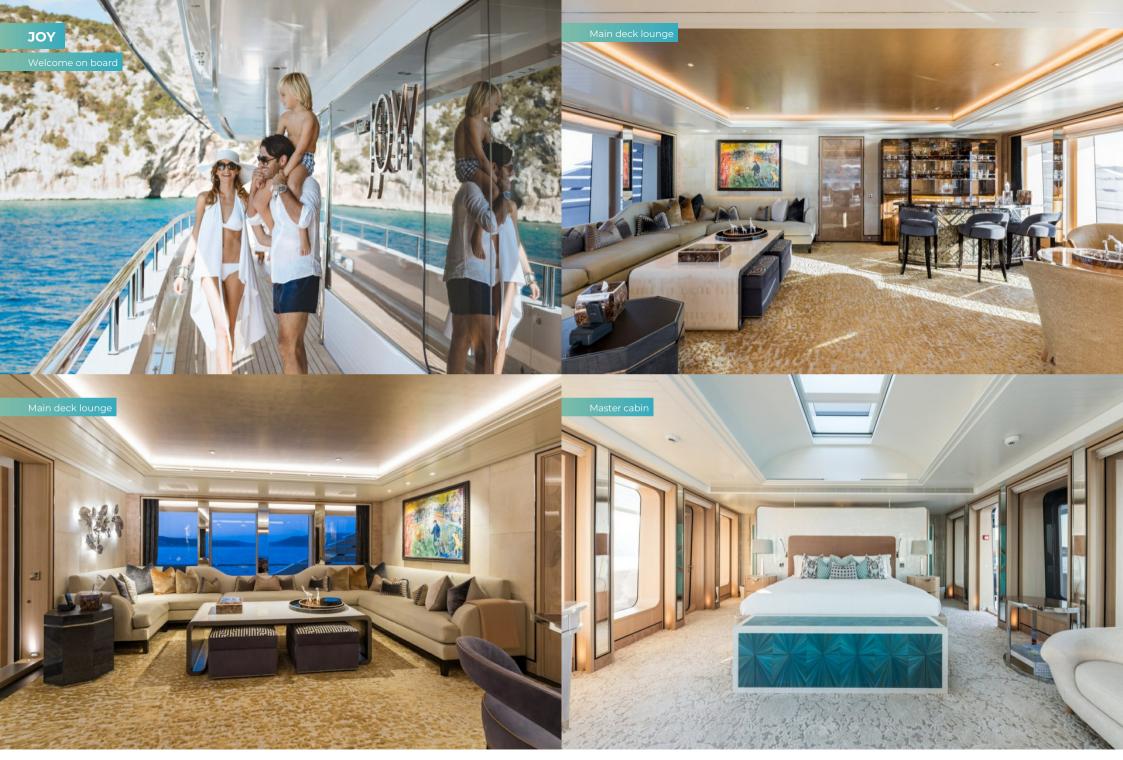

Inside, Studio Indigo was responsible for her vibrant interior that includes an extremely flexible cabin layout sure to sleep 12 guests comfortably. With eight cabins, an elevator servicing three of the five decks plus an array of facilities dedicated to wellness (expect a large gym, spa room and on board masseuse), JOY has quickly established herself as a popular yacht on the charter scene.

With a highly experienced and talented crew of 19, you can be sure that each and every need will be met and exceeded while on board this prestigious yacht.