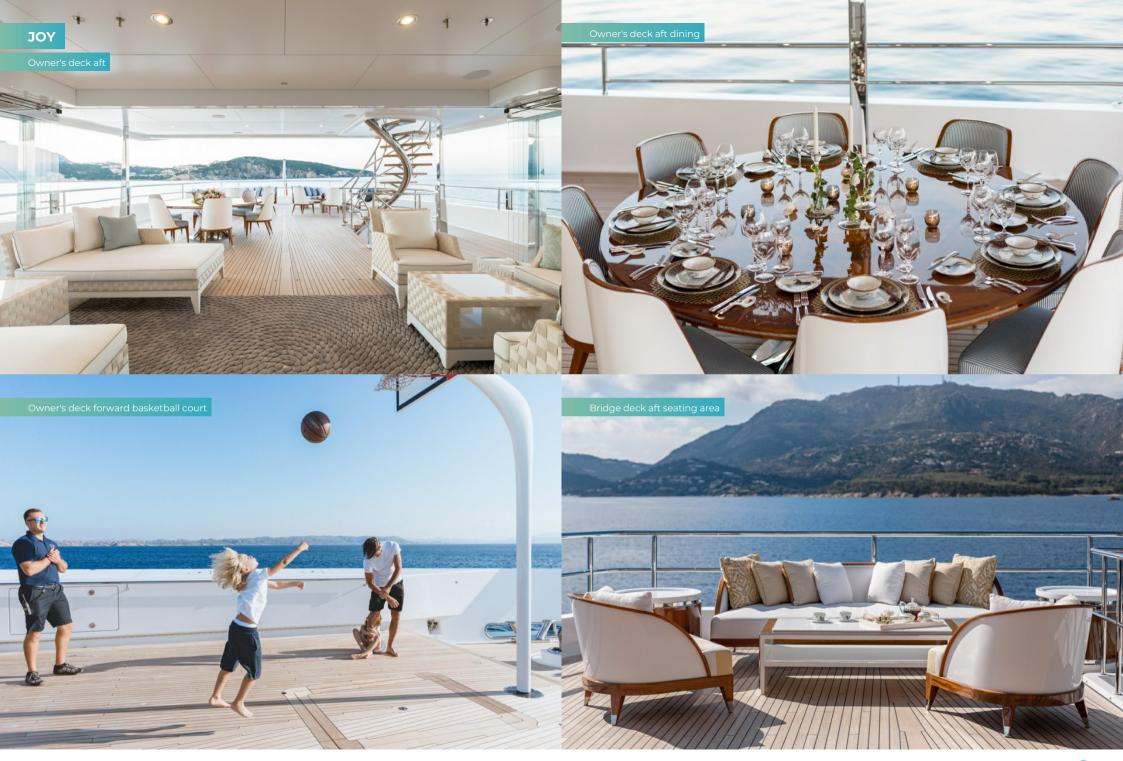

#### **OVERVIEW.**

A rare addition to the charter market, JOY is a masterful collaboration of two yachting powerhouses; Bannenberg and Rowell for her exquisite exterior lines and Dutch pedigree yard Feadship realised her. Covering five decks, her expansive outdoor space goes unrivalled and adds to her appeal as a luxury charter yacht. Beautiful concave lines and the artistic use of glass creates perfect harmony between the exterior and interior making her an ideal yacht for summertime cruising. Specifically, pockets of air conditioned indoor/outdoor zones known as 'winter gardens' were created to further enhance this feeling of space.

Inside, Studio Indigo was responsible for her vibrant interior that includes an extremely flexible cabin layout sure to sleep 12 guests comfortably. With eight cabins, an elevator servicing three of the five decks plus an array of facilities dedicated to wellness (expect a large gym, spa room and on board masseuse), JOY has quickly established herself as a popular yacht on the charter scene.