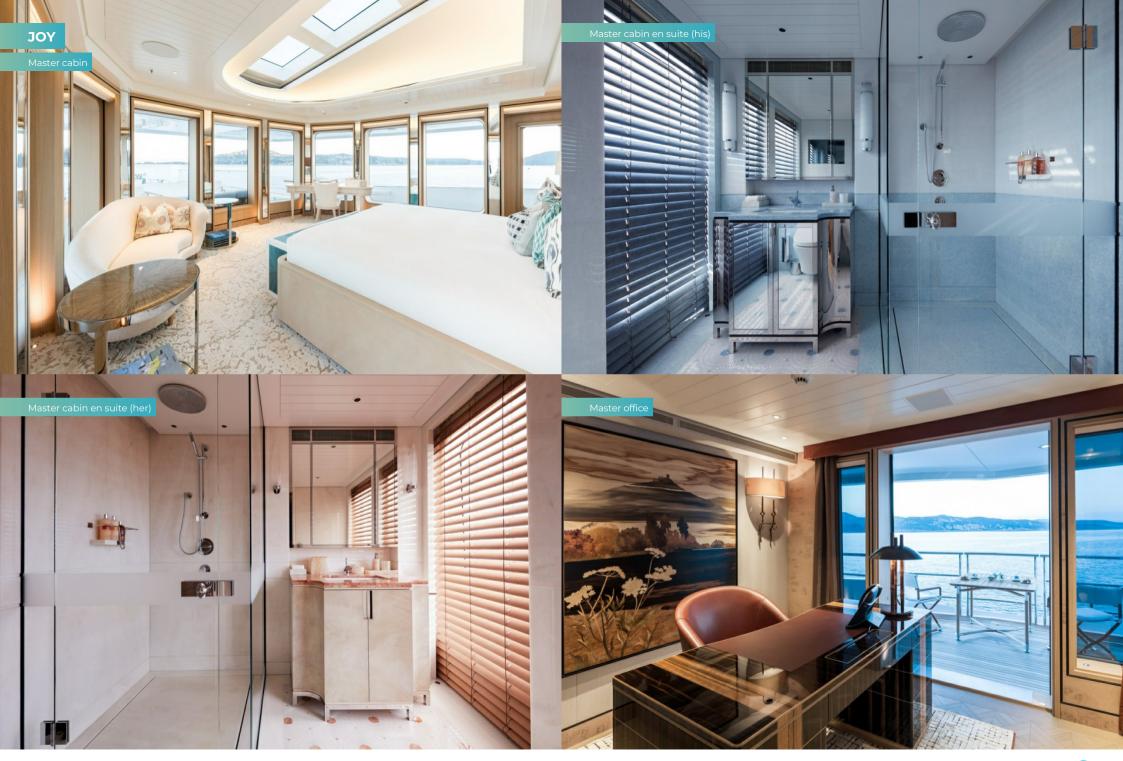

Inside, Studio Indigo was responsible for her vibrant interior that includes an extremely flexible cabin layout sure to sleep 12 guests comfortably. With eight cabins, an elevator servicing three of the five decks plus an array of facilities dedicated to wellness (expect a large gym, spa room and on board masseuse), JOY has quickly established herself as a popular yacht on the charter scene.