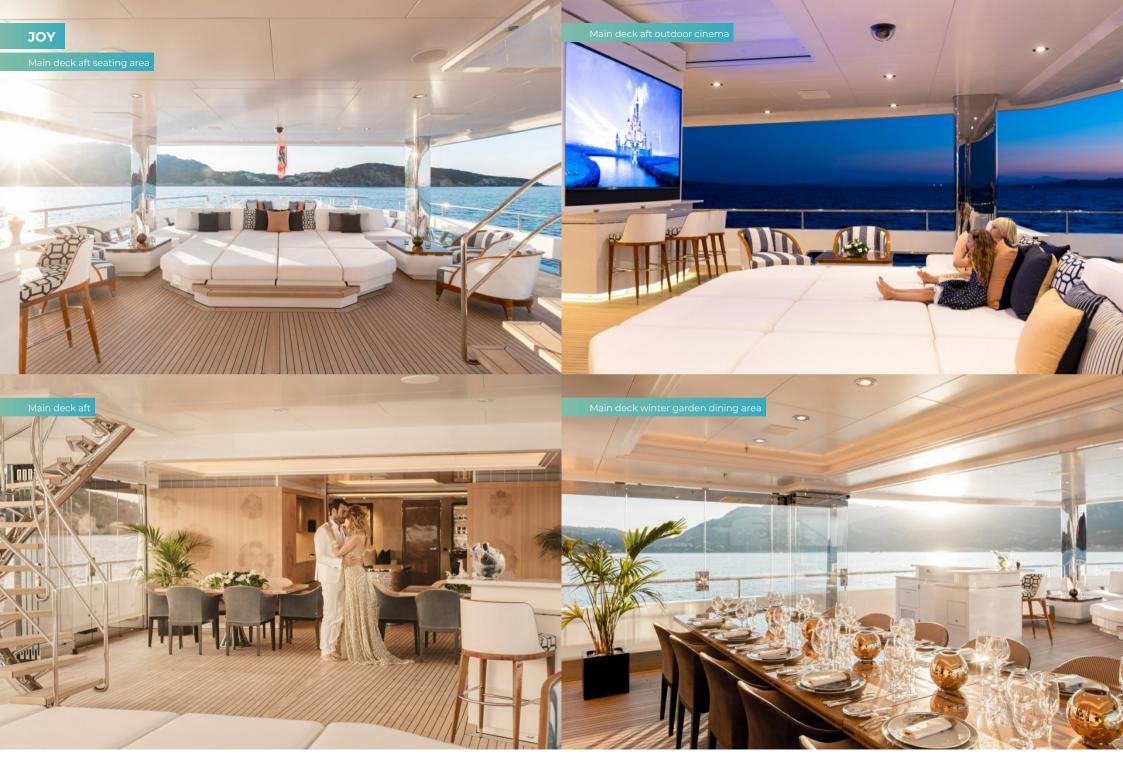

#### **OVERVIEW.**

A rare addition to the charter market, JOY is a masterful collaboration of two yachting powerhouses; Bannenberg and Rowell for her exquisite exterior lines and Dutch pedigree yard Feadship realised her. Covering five decks, her expansive outdoor space goes unrivalled and adds to her appeal as a luxury charter yacht. Beautiful concave lines and the artistic use of glass creates perfect harmony between the exterior and interior making her an ideal yacht for summertime cruising. Specifically, pockets of air conditioned indoor/outdoor zones known as 'winter gardens' were created to further enhance this feeling of space.

Inside, Studio Indigo was responsible for her vibrant interior that includes an extremely flexible cabin layout sure to sleep 12 guests comfortably. With eight cabins, an elevator servicing three of the five decks plus an array of facilities dedicated to wellness (expect a large gym, spa room and on board masseuse), JOY has quickly established herself as a popular yacht on the charter scene.