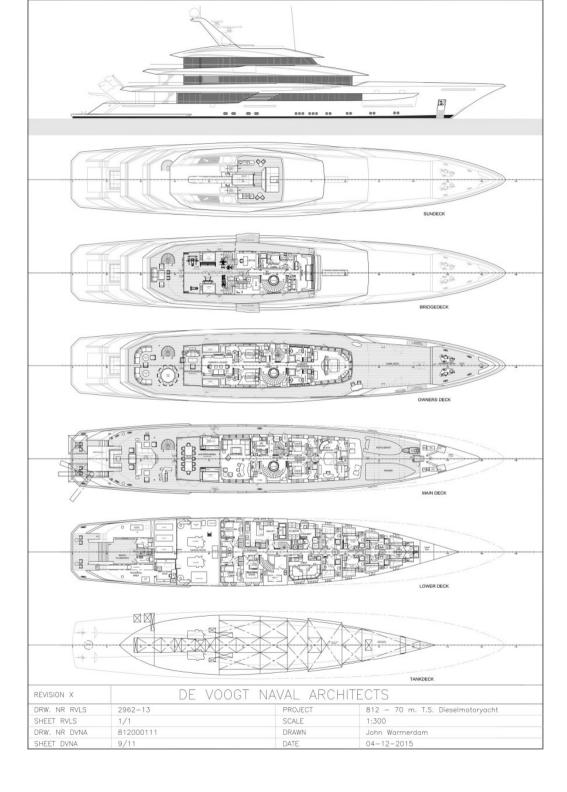

#### **OVERVIEW.**

A rare addition to the charter market, JOY is a masterful collaboration of two yachting powerhouses; Bannenberg and Rowell for her exquisite exterior lines and Dutch pedigree yard Feadship realised her. Covering five decks, her expansive outdoor space goes unrivalled and adds to her appeal as a luxury charter yacht. Beautiful concave lines and the artistic use of glass creates perfect harmony between the exterior and interior making her an ideal yacht for summertime cruising. Specifically, pockets of air conditioned indoor/outdoor zones known as 'winter gardens' were created to further enhance this feeling of space.

Inside, Studio Indigo was responsible for her vibrant interior that includes an extremely flexible cabin layout sure to sleep 12 guests comfortably. With eight cabins, an elevator servicing three of the five decks plus an array of facilities dedicated to wellness (expect a large gym, spa room and on board masseuse), JOY has quickly established herself as a popular yacht on the charter scene.

# SPECIFICATION.

Length **70m (229.7ft)** 

Built

2016, Feadship, Royal Van Lent, The Netherlands

Interior designer

Beam

11.5m (37.7ft)

Draft **3m (9.8ft)** 

Gross tonnage

Cruising speed

Maximum speed
16 knots

Fuel consumption at cruising speed

600 litres per hour

Engines

2 × 1,850hp MTU

Guests 12

No. of guest cabins

7 (6 × double, 1 × twin)

Crew

19