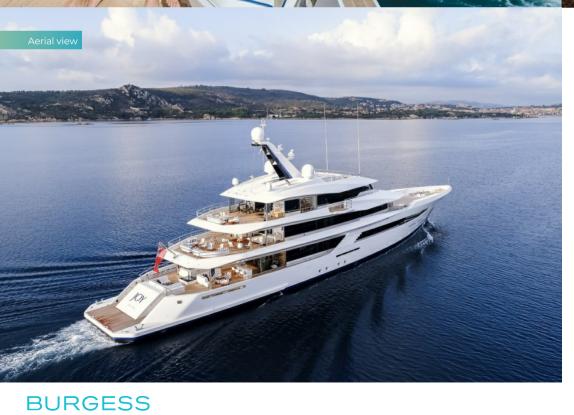

#### **OVERVIEW.**

A rare addition to the charter market, JOY is a masterful collaboration of two yachting powerhouses; Bannenberg and Rowell for her exquisite exterior lines and Dutch pedigree yard Feadship realised her. Covering five decks, her expansive outdoor space goes unrivalled and adds to her appeal as a luxury charter yacht. Beautiful concave lines and the artistic use of glass creates perfect harmony between the exterior and interior making her an ideal yacht for summertime cruising. Specifically, pockets of air conditioned indoor/outdoor zones known as 'winter gardens' were created to further enhance this feeling of space.

# SPECIFICATION.

Length **70m (229.7ft)** 

Built

2016, Feadship, Royal Van Lent, The Netherlands

Interior designer

Beam

11.5m (37.7ft)

Draft **3m (9.8ft)** 