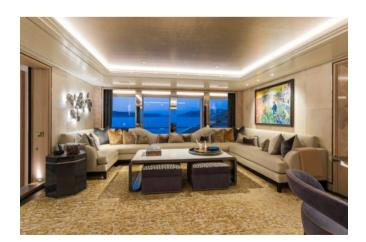

Inside, Studio Indigo was responsible for her vibrant interior that includes an extremely flexible cabin layout sure to sleep 12 guests comfortably. With eight cabins, an elevator servicing three of the five decks plus an array of facilities dedicated to wellness (expect a large gym, spa room and on board masseuse), JOY has quickly established herself as a popular yacht on the charter scene.

#### **OVERVIEW.**

A rare addition to the charter market, JOY is a masterful collaboration of two yachting powerhouses; Bannenberg and Rowell for her exquisite exterior lines and Dutch pedigree yard Feadship realised her. Covering five decks, her expansive outdoor space goes unrivalled and adds to her appeal as a luxury charter yacht. Beautiful concave lines and the artistic use of glass creates perfect harmony between the exterior and interior making her an ideal yacht for summertime cruising. Specifically, pockets of air conditioned indoor/outdoor zones known as 'winter gardens' were created to further enhance this feeling of space.