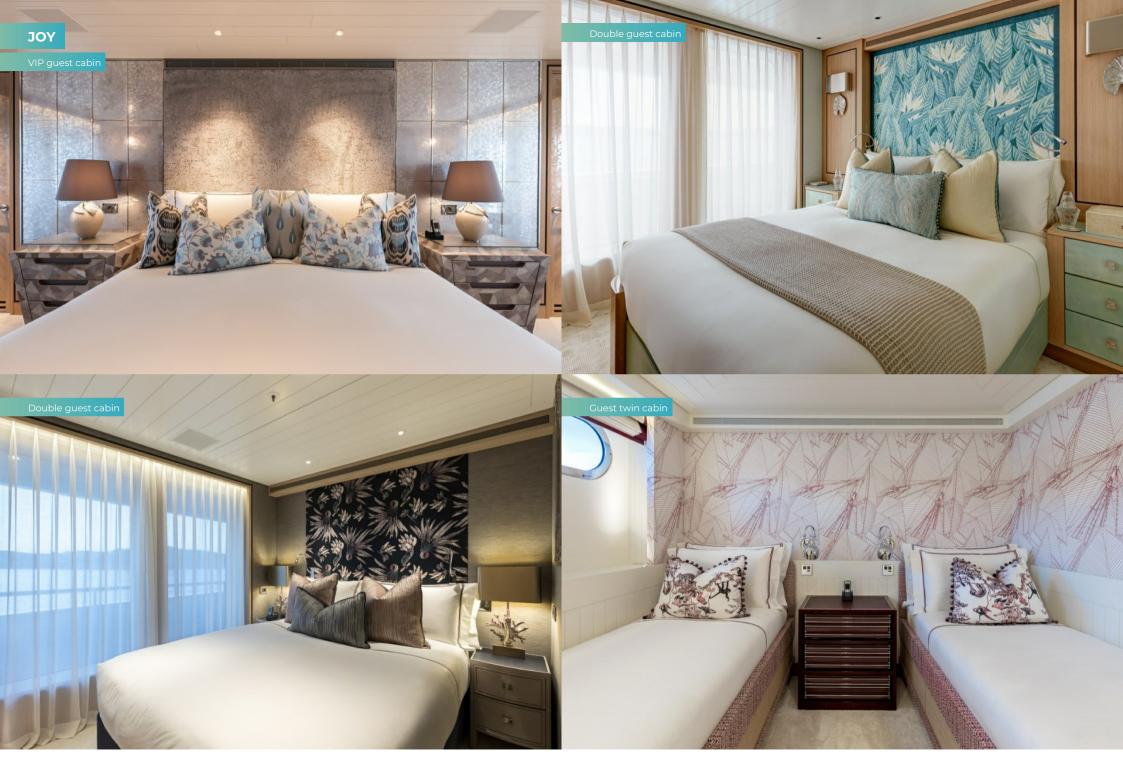

exible cabin layout sure to sleep 12 guests comfortably. With eight cabins, an elevator servicing three of the five decks plus an array of facilities dedicated to wellness (expect a large gym, spa room and on board masseuse), JOY has quickly established herself as a popular yacht on the charter scene.

With a highly experienced and talented crew of 19, you can be sure that each and every need will be met and exceeded while on board this prestigious yacht.

#### **Key features**

Excellent wellness facilities including a large fully equipped gym with fitness instructor, spa room and on board masseuse

Beach club/disco

Large games deck forward

Carefully selected young and talented crew of 19

Sun deck BBQ and pool

Zero speed stabilisers to reduce any rolling motion while at anchor





















# SPECIFICATION.



Length **70m (229.7ft)** 



Built

2016, Feadship, Royal Van Lent, The Netherlands



Interior designer





Beam

11.5m (37.7ft)



Draft **3m (9.8ft)** 



Gross tonnage



Cruising speed



Maximum speed
16 knots



Fuel consumption at cruising speed

600 litres per hour



Engines

2 × 1,850hp MTU



Guests 12



No. of guest cabins

7 (6 × double, 1 × twin)



Crew

19

#### Note

Fully licensed for charters in Spanish waters.

<u>View yacht on website</u> <u>Watch yacht video</u>









## **TENDERS & TOYS**



1 × Towed tender



2 × Tenders



Pool



2 × Waverunners



4 × SeaBobs



2 × eFoils



1 × Jetsurf



4 × Kayaks



4 × Stand up paddleboards



Surfboard



Wakeboard



Wakesurf



Waterskis



Inflatable platform



Waterslide



Inf