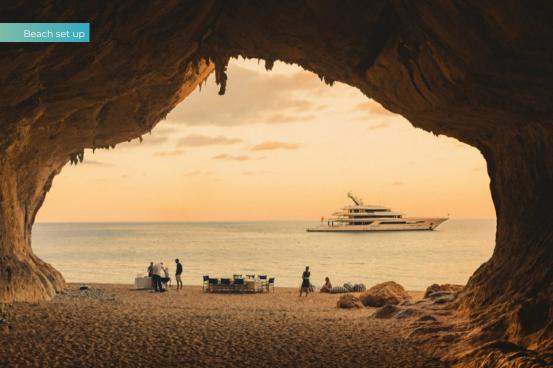

Streaming services

Video games

Karaoke

State-of-the-art audio visual system | Sky TV | Satellite TV | Kaleidescape system | Satcom & cellular communications facilities | VOIP, VSAT, Wi-Fi internet access. Other games include PlayStation 5 | Karaoke | Beach setup with wide selection of kids toys and large forward games deck with basketball, soccer, pickle ball, badminton and volleyball.